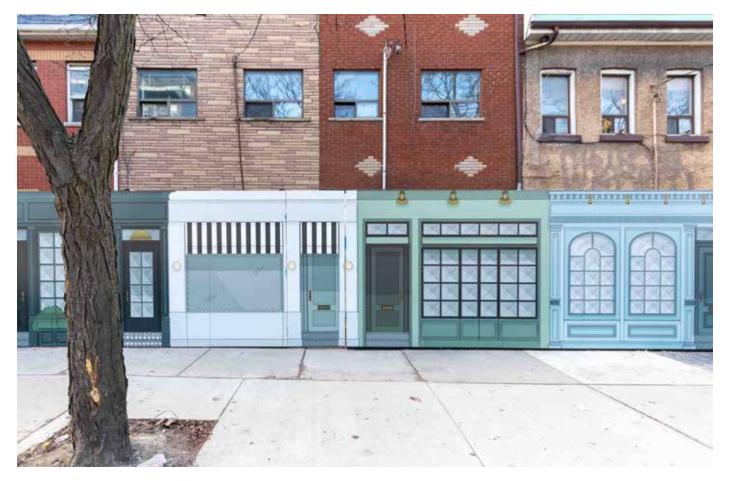

# FORTY SIX - FIFTY FOUR **OSSINGTON AVENUE**

NEW CHARACTER RETAIL FOR LEASE ON OSSINGTON AVENUE

## FULL BUILDING RENOVATION CURRENTLY UNDERWAY

46-54 0851106TO

hullmark

## Highlights

- retail units.
- Ground floor retail units feature double-height rear additions.

- The area is a well curated retail node with Reigning Champ, Fred Perry, Aesop, Nadege, Le Labo, gravitypope, Burton, Ollie Quinn and Tiger of Sweden as key tenants.

```
50 Ossington: ~100 sf | 52 Ossington: ~250 sf | 54 Ossington: ~250 sf
```

• Full building renovation currently underway with 5 character

- Potential for full building lease.
- Prime retail located on Ossington Avenue in proximity to over 265,000 residents and over 5 million SF of office.
- Toronto's most electric restaurant and bar scene featuring La Banane, Mamakas, Bellwoods Brewery & Union.