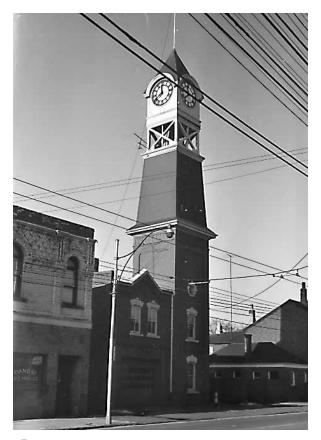

#### 13

Fire Hall No.9, 1955 (Courtesy of Toronto Public Library)

> "Ossington is an old street that carries a lot of history. History can bé seen in íts old brick buildings and industrial charm."

**Gianpiero Pugliese** Audax Architecture