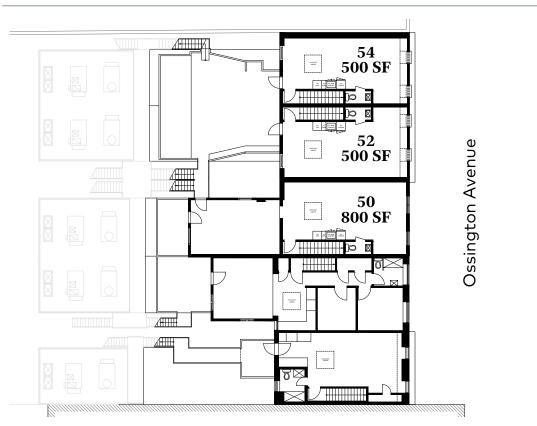

| 46 Oss    | 48 Oss    | 50 Oss        | 52 Oss        | 54 Oss        |
|-----------|-----------|---------------|---------------|---------------|
| 900 sf    | 900 sf    | 900 sf        | 900 sf        | 900 sf        |
| 1,225 sf  | 1,225 sf  | 1,425 sf      | 1,225 sf      | 1,175 sf      |
| na        | na        | 1,000 sf      | 1,000 sf      | 950 sf        |
| <u>na</u> | <u>na</u> | <u>800 sf</u> | <u>500 sf</u> | <u>500 sf</u> |
| 2,125 sf  | 2,125 sf  | 4,125 sf      | 3,625 sf      | 3,525 sf      |

#### Basement Floor Plan

Second Floor Plan

#### Ground Floor Plan

Third Floor Plan

Harrison and the second second