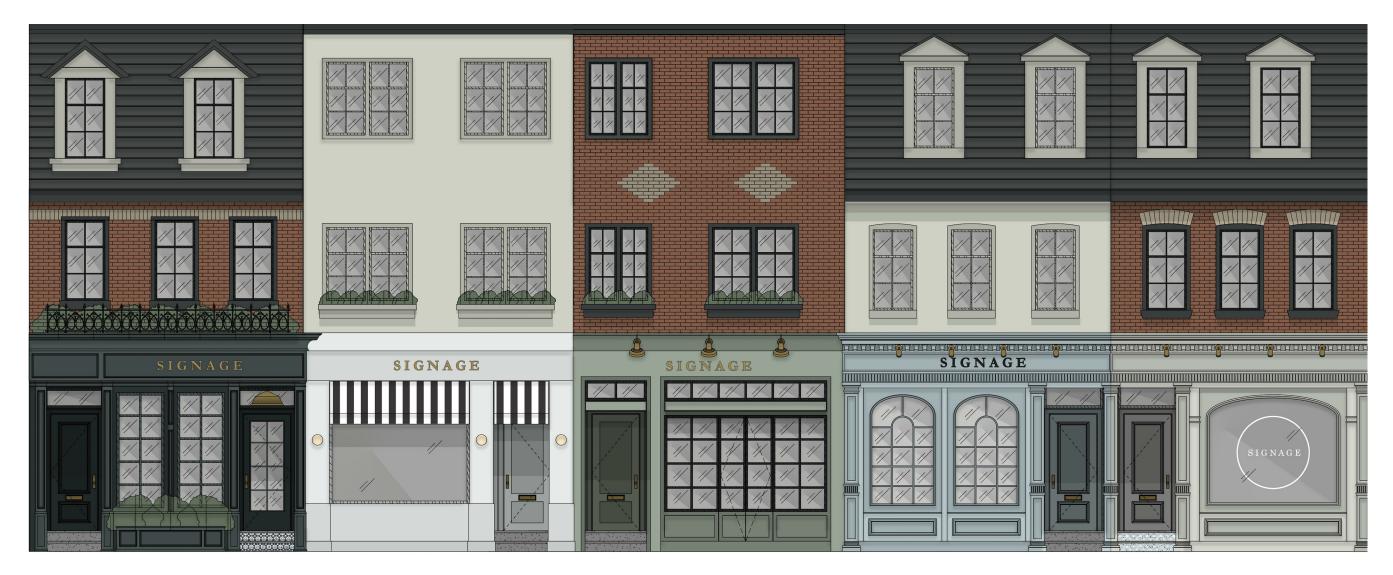

## FULL BUILDING RENOVATION CURRENTLY UNDERWAY

46-54 0851106TO

hullmark

## Highlights

- retail units.
- Ground floor retail units feature double-height rear additions.

- The area is a well curated retail node with Reigning Champ, Fred Perry, Aesop, Nadege, Le Labo, gravitypope, Burton, Ollie Quinn and Tiger of Sweden as key tenants.