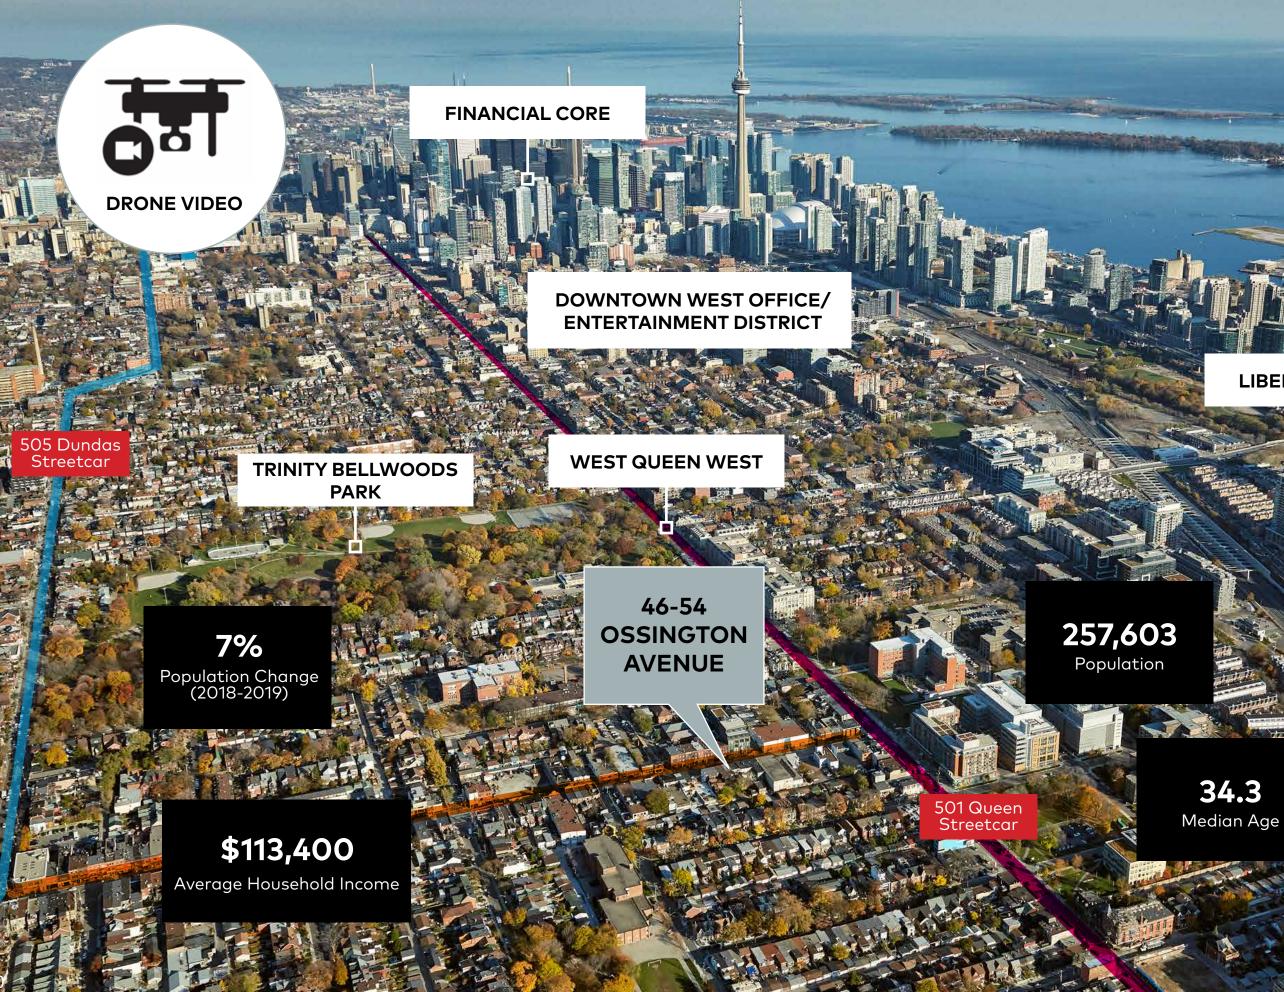

```
50 Ossington: ~100 sf | 52 Ossington: ~250 sf | 54 Ossington: ~250 sf
```

• Full building renovation currently underway with 5 character

- Potential for full building lease.
- Prime retail located on Ossington Avenue in proximity to over 265,000 residents and over 5 million SF of office.
- Toronto's most electric restaurant and bar scene featuring La Banane, Mamakas, Bellwoods Brewery & Union.

#### Streetscape Map