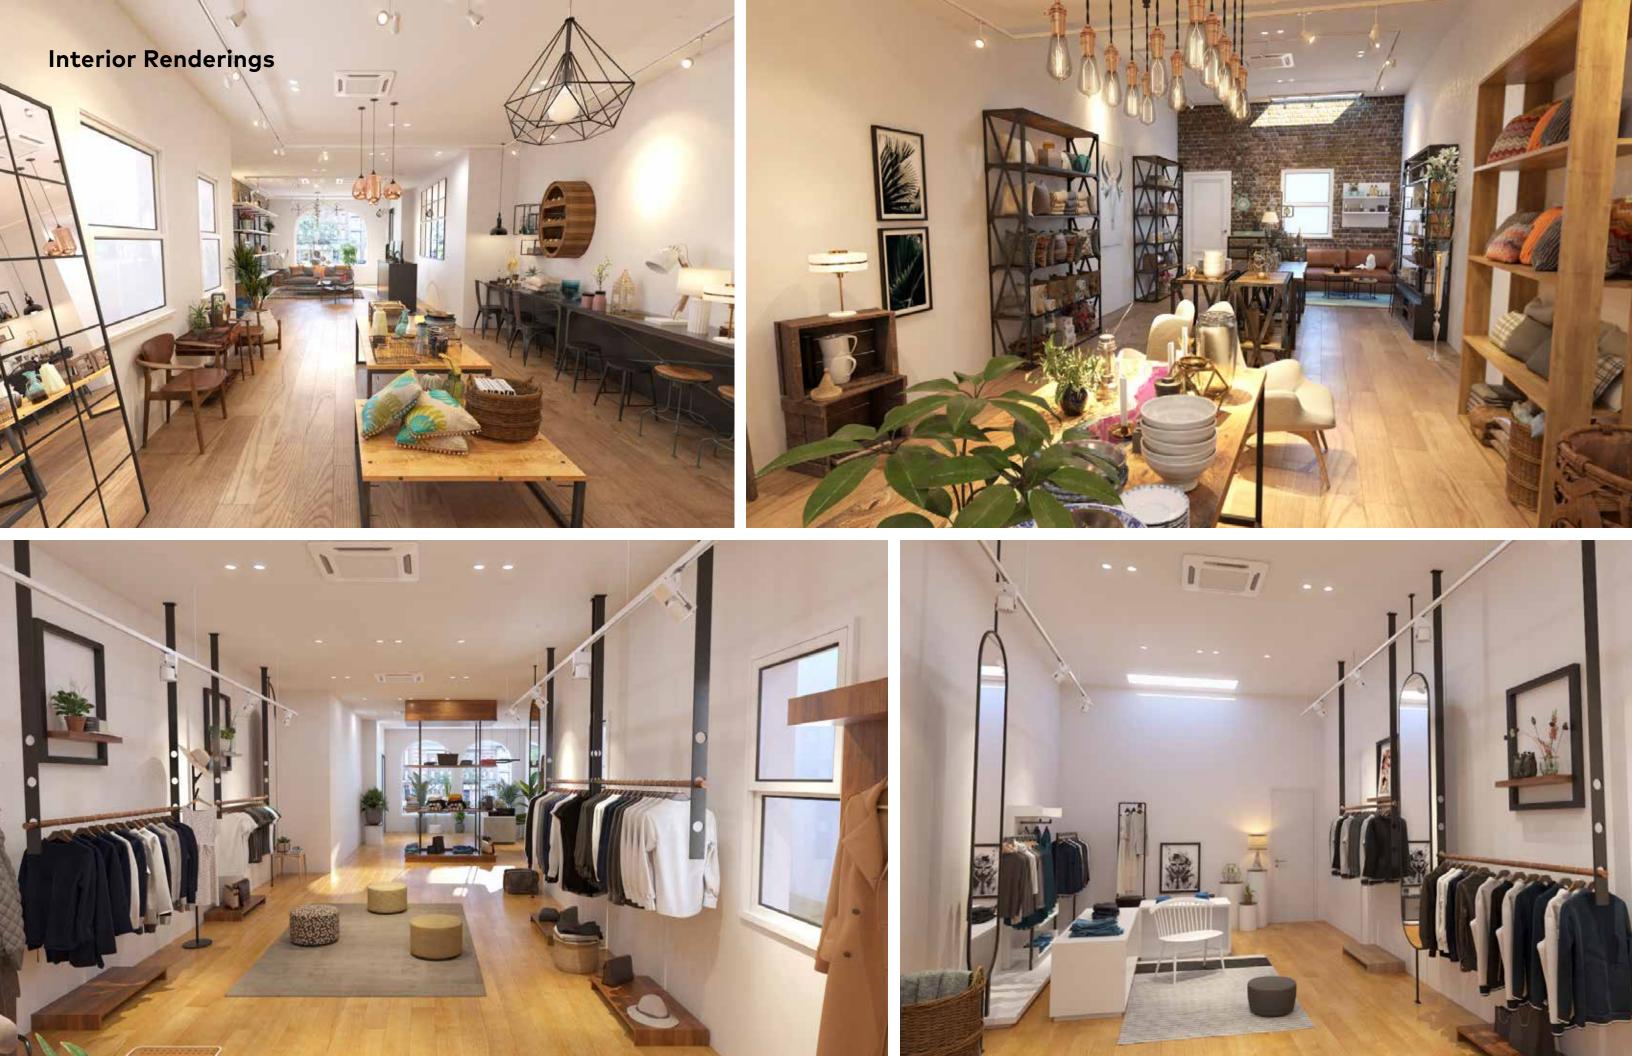

sf        | 900 sf        | 900 sf        |
| 1,225 sf  | 1,225 sf  | 1,425 sf      | 1,225 sf      | 1,175 sf      |
| na        | na        | 1,000 sf      | 1,000 sf      | 950 sf        |
| <u>na</u> | <u>na</u> | <u>800 sf</u> | <u>500 sf</u> | <u>500 sf</u> |
| 2,125 sf  | 2,125 sf  | 4,125 sf      | 3,625 sf      | 3,525 sf      |

```
50 Ossington: ~100 sf | 52 Ossington: ~250 sf | 54 Ossington: ~250 sf
```

• Full building renovation currently underway with 5 character

- Potential for full building lease.
- Prime retail located on Ossington Avenue in proximity to over 265,000 residents and over 5 million SF of office.
- Toronto's most electric restaurant and bar scene featuring La Banane, Mamakas, Bellwoods Brewery & Union.

Click here for more information and additional images



### **Floor Plans**

#### Basement Floor Plan

Second Floor Plan



#### Ground Floor Plan





Third Floor Plan







Harrison and the second second

#### LIBERTY VILLAGE

#### Streetscape Map



#### Ossington



Here Here, a neighbourhood magazine published in 2019 by Hullmark in buildings and businesses that define the Ossington community.

collaboration with Public Address. They interviewed and documented the people,





1

Doubleknaut Design

134 Ossington



La Cubana 92 Ossington





**Muhammad Ali vs George Chuvalo** 109 Ossington

In March 1966, Muhammad Ali trained at 109 Ossington to fight Toronto-born George Chuvalo for the World Boxing Council heavyweight championship at Maple Leaf Gardens.

5

3

**Golden Turtle Restaurant** 125 Ossington



#### **Pilot Coffee Roasters