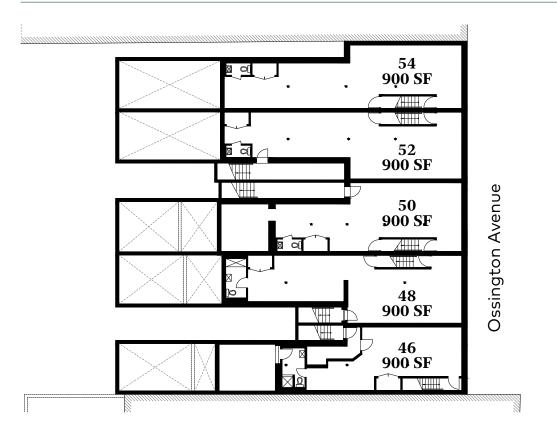

| 46 Oss    | 48 Oss    | 50 Oss        | 52 Oss        | 54 Oss        |
|-----------|-----------|---------------|---------------|---------------|
| 900 sf    | 900 sf    | 900 sf        | 900 sf        | 900 sf        |
| 1,225 sf  | 1,225 sf  | 1,425 sf      | 1,225 sf      | 1,175 sf      |
| na        | na        | 1,000 sf      | 1,000 sf      | 950 sf        |
| <u>na</u> | <u>na</u> | <u>800 sf</u> | <u>500 sf</u> | <u>500 sf</u> |
| 2,125 sf  | 2,125 sf  | 4,125 sf      | 3,625 sf      | 3,525 sf      |

#### Basement Floor Plan

Second Floor Plan

#### Ground Floor Plan

Third Floor Plan

Harrison and the second second