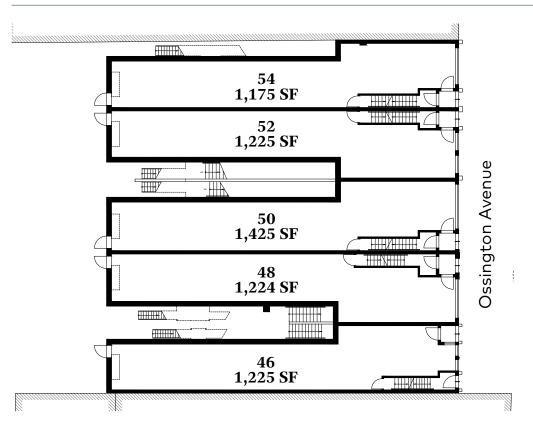

| 46 Oss    | 48 Oss    | 50 Oss        | 52 Oss        | 54 Oss        |
|-----------|-----------|---------------|---------------|---------------|
| 900 sf    | 900 sf    | 900 sf        | 900 sf        | 900 sf        |
| 1,225 sf  | 1,225 sf  | 1,425 sf      | 1,225 sf      | 1,175 sf      |
| na        | na        | 1,000 sf      | 1,000 sf      | 950 sf        |
| <u>na</u> | <u>na</u> | <u>800 sf</u> | <u>500 sf</u> | <u>500 sf</u> |
| 2,125 sf  | 2,125 sf  | 4,125 sf      | 3,625 sf      | 3,525 sf      |

#### Basement Floor Plan

Second Floor Plan

#### Ground Floor Plan

Third Floor Plan

Harrison and the second second