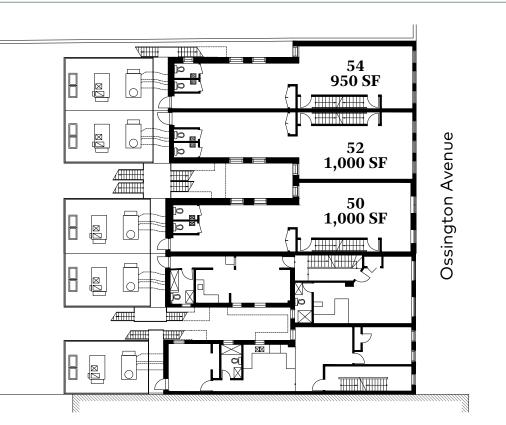

| 46 Oss    | 48 Oss    | 50 Oss        | 52 Oss        | 54 Oss        |
|-----------|-----------|---------------|---------------|---------------|
| 900 sf    | 900 sf    | 900 sf        | 900 sf        | 900 sf        |
| 1,225 sf  | 1,225 sf  | 1,425 sf      | 1,225 sf      | 1,175 sf      |
| na        | na        | 1,000 sf      | 1,000 sf      | 950 sf        |
| <u>na</u> | <u>na</u> | <u>800 sf</u> | <u>500 sf</u> | <u>500 sf</u> |
| 2,125 sf  | 2,125 sf  | 4,125 sf      | 3,625 sf      | 3,525 sf      |

#### Basement Floor Plan

Second Floor Plan

#### Ground Floor Plan

Third Floor Plan

Harrison and the second second