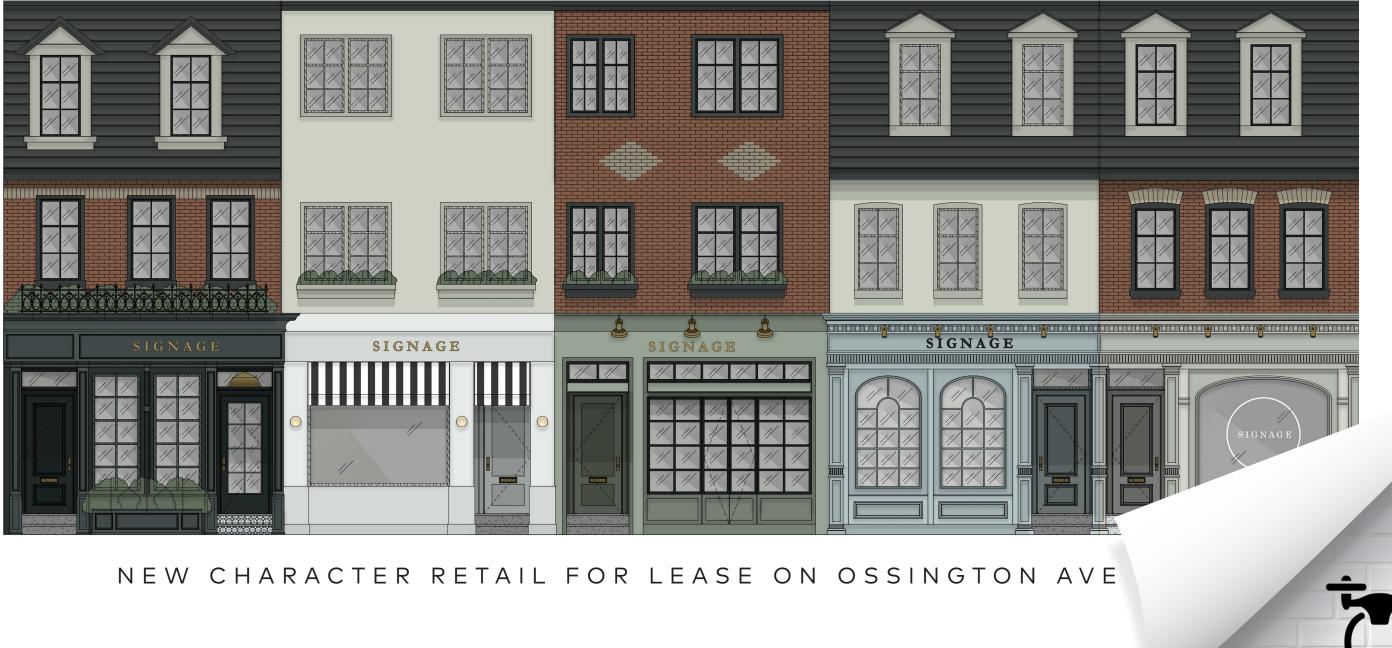

# FORTY SIX - FIFTY FOUR **OSSINGTON AVENUE**

## FULL BUILDING RENOVATION NEARING COMPLETION

## Highlights

- retail units.
- Ground floor retail units feature double-height rear additions.

- The area is a well curated retail node with Reigning Champ, Fred Perry, Aesop, Nadege, Le Labo, gravitypope, Burton, Ollie Quinn and Tiger of Sweden as key tenants.

```
50 Ossington: ~100 sf | 52 Ossington: ~250 sf | 54 Ossington: ~250 sf
```

• Full building renovation currently underway with 5 character

- Potential for full building lease.
- Prime retail located on Ossington Avenue in proximity to over 265,000 residents and over 5 million SF of office.
- Toronto's most electric restaurant and bar scene featuring La Banane, Mamakas, Bellwoods Brewery & Union.