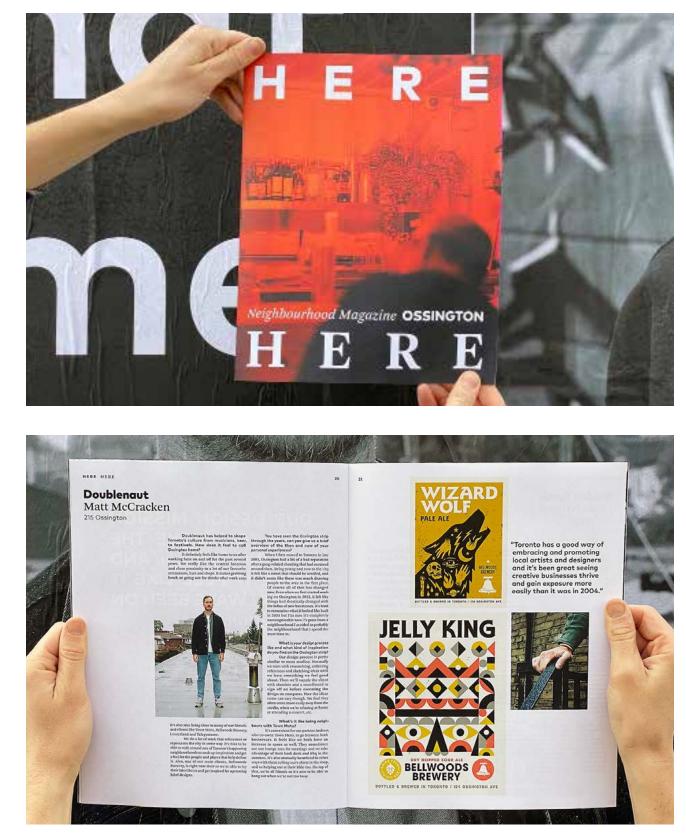

### Ossington

Here Here, a neighbourhood magazine published in 2019 by Hullmark in buildings and businesses that define the Ossington community.

collaboration with Public Address. They interviewed and documented the people,

1

Doubleknaut Design

134 Ossington

La Cubana 92 Ossington

**Muhammad Ali vs George Chuvalo** 109 Ossington

In March 1966, Muhammad Ali trained at 109 Ossington to fight Toronto-born George Chuvalo for the World Boxing Council heavyweight championship at Maple Leaf Gardens.