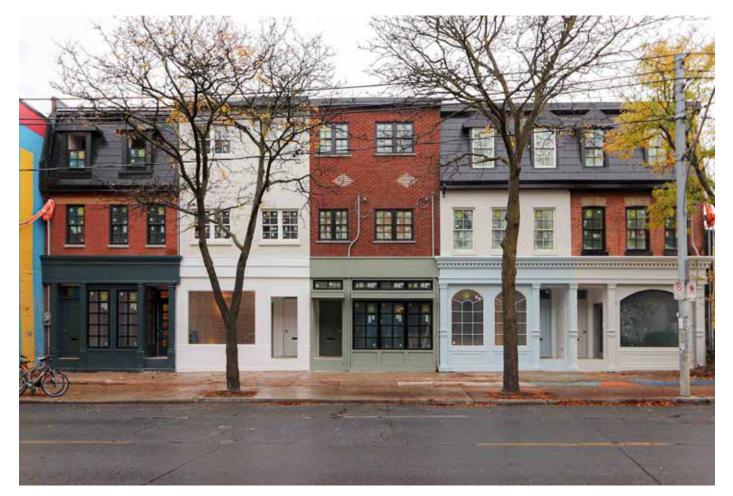

## FULL BUILDING RENOVATION NEARING COMPLETION

## Highlights

- retail units.
- Ground floor retail units feature double-height rear additions.

- The area is a well curated retail node with Reigning Champ, Fred Perry, Aesop, Nadege, Le Labo, gravitypope, Burton, Ollie Quinn and Tiger of Sweden as key tenants.