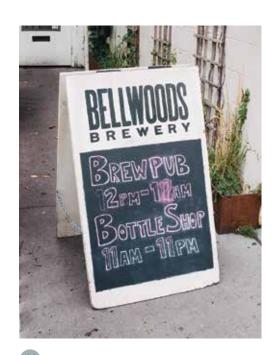

```
50 Ossington: ~100 sf | 52 Ossington: ~250 sf | 54 Ossington: ~250 sf
```

• Full building renovation currently underway with 5 character

- Potential for full building lease.
- Prime retail located on Ossington Avenue in proximity to over 265,000 residents and over 5 million SF of office.
- Toronto's most electric restaurant and bar scene featuring La Banane, Mamakas, Bellwoods Brewery & Union.