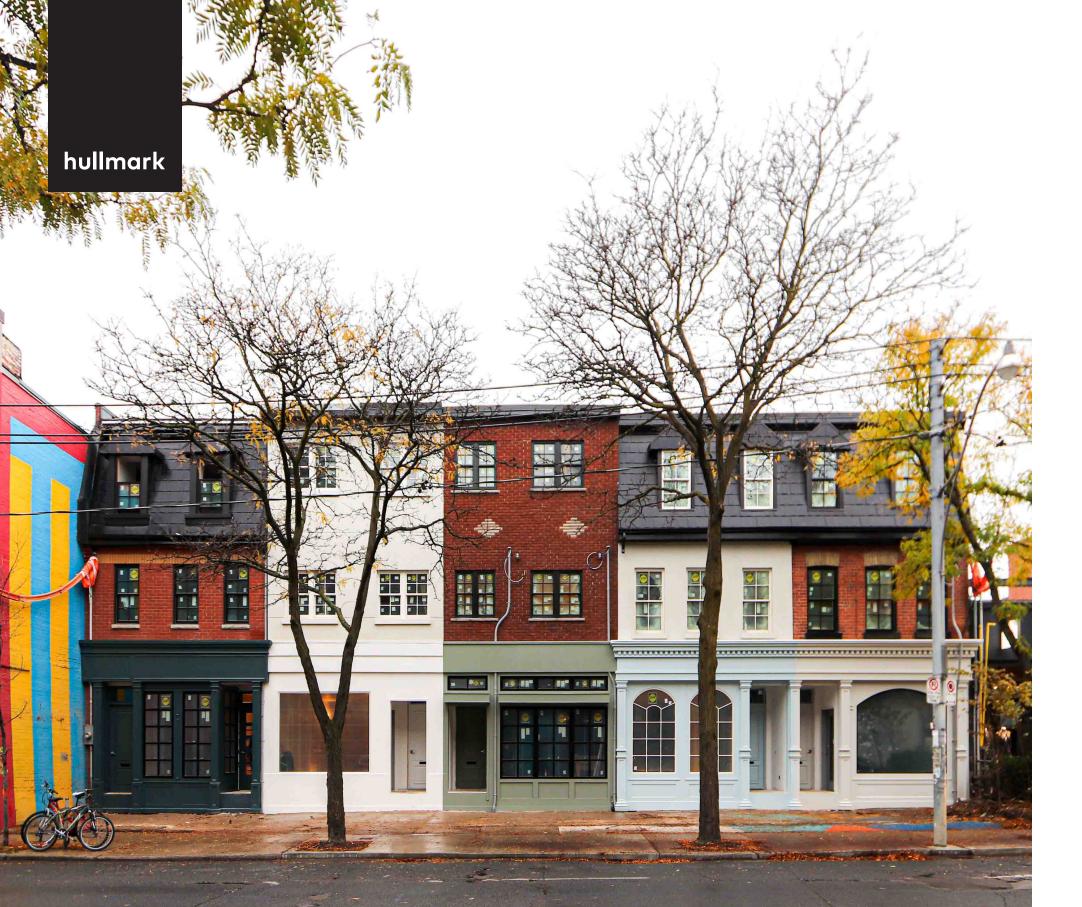

## FULL BUILDING RENOVATION NEARING COMPLETION

```
50 Ossington: ~100 sf | 52 Ossington: ~250 sf | 54 Ossington: ~250 sf
```

• Full building renovation currently underway with 5 character

- Potential for full building lease.
- Prime retail located on Ossington Avenue in proximity to over 265,000 residents and over 5 million SF of office.
- Toronto's most electric restaurant and bar scene featuring La Banane, Mamakas, Bellwoods Brewery & Union.