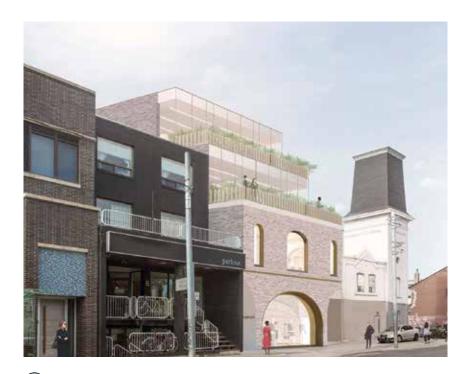

## FULL BUILDING RENOVATION NEARING COMPLETION

## Highlights

- retail units.
- Ground floor retail units feature double-height rear additions.

- The area is a well curated retail node with Reigning Champ, Fred Perry, Aesop, Nadege, Le Labo, gravitypope, Burton, Ollie Quinn and Tiger of Sweden as key tenants.