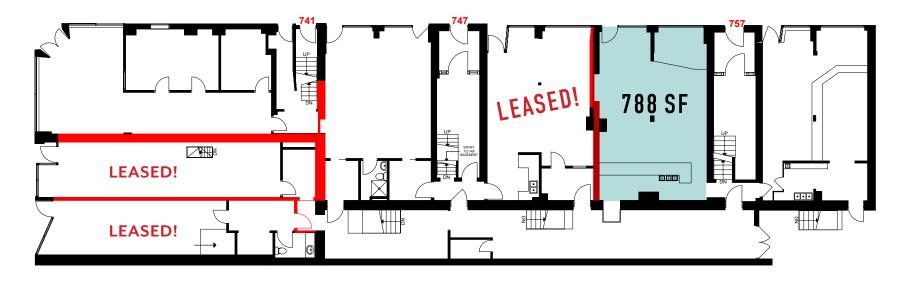

## RETAIL FOR LEASE

Size: 788 sq. ft.

Rent: Please contact listing agents

TMI: \$16.84 per sq. ft.

- » Turn-key unit
- » Renovated space with updated HVAC, electrical and lighting
- » Excellent location at Bloor & Dovercourt
- » Heavy vehicular and pedestrian foot traffic
- » Walking distance to both Ossington and Dufferin subway stations