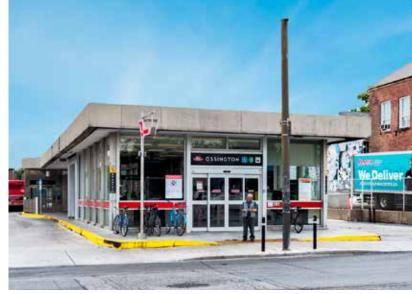

### RETAIL FOR LEASE AT BLOOR STREET WEST & DOVERCOURT

## RETAIL FOR LEASE

Size: 788 sq. ft.

Rent: Please contact listing agents

TMI: \$16.84 per sq. ft.

- » Turn-key unit
- » Renovated space with updated HVAC, electrical and lighting
- » Excellent location at Bloor & Dovercourt
- » Heavy vehicular and pedestrian foot traffic
- » Walking distance to both Ossington and Dufferin subway stations