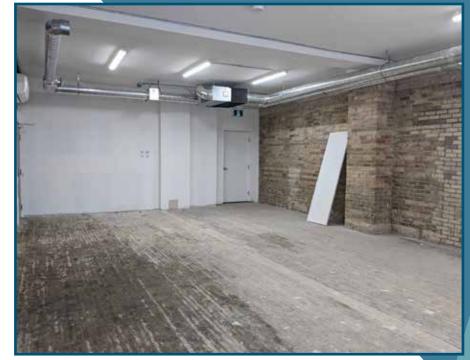

## RETAIL FOR LEASE

Size: 788 sq. ft.

Rent: Please contact listing agents

TMI: \$16.84 per sq. ft.

- » Turn-key unit
- » Renovated space with updated HVAC, electrical and lighting
- » Excellent location at Bloor & Dovercourt
- » Heavy vehicular and pedestrian foot traffic
- » Walking distance to both Ossington and Dufferin subway stations