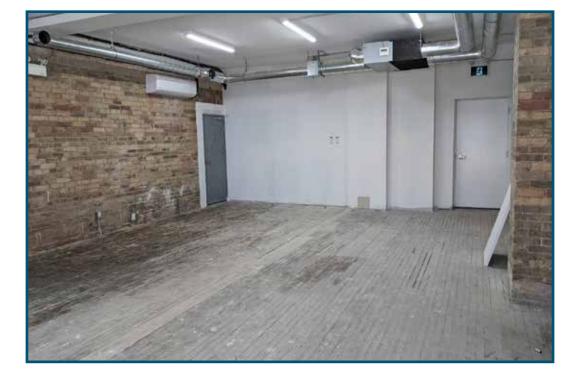

## RETAIL FOR LEASE

Size: 788 sq. ft.

Rent: Please contact listing agents

TMI: \$16.84 per sq. ft.

- » Turn-key unit
- » Renovated space with updated HVAC, electrical and lighting
- » Excellent location at Bloor & Dovercourt
- » Heavy vehicular and pedestrian foot traffic
- » Walking distance to both Ossington and Dufferin subway stations