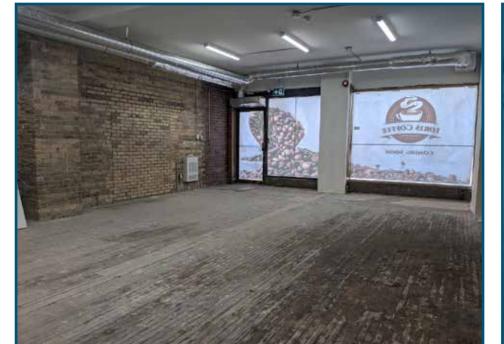

## RETAIL FOR LEASE

Size: 788 sq. ft.

Rent: Please contact listing agents

TMI: \$16.84 per sq. ft.

- » Turn-key unit
- » Renovated space with updated HVAC, electrical and lighting
- » Excellent location at Bloor & Dovercourt
- » Heavy vehicular and pedestrian foot traffic
- » Walking distance to both Ossington and Dufferin subway stations