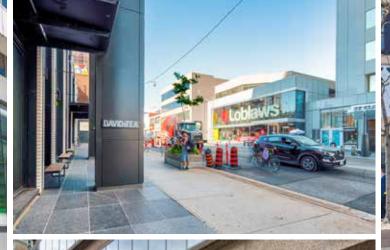

Streetcar and subway access are steps away

- This site, along with neighbouring properties, have received a complete renovation and remerchandising
- Neighbouring tenants include Buca, IQ Foods, RBC, Loblaws, Greenhouse Juice and Salon Scavo

### **Area Overview**

# YONGE + ST. CLAIR