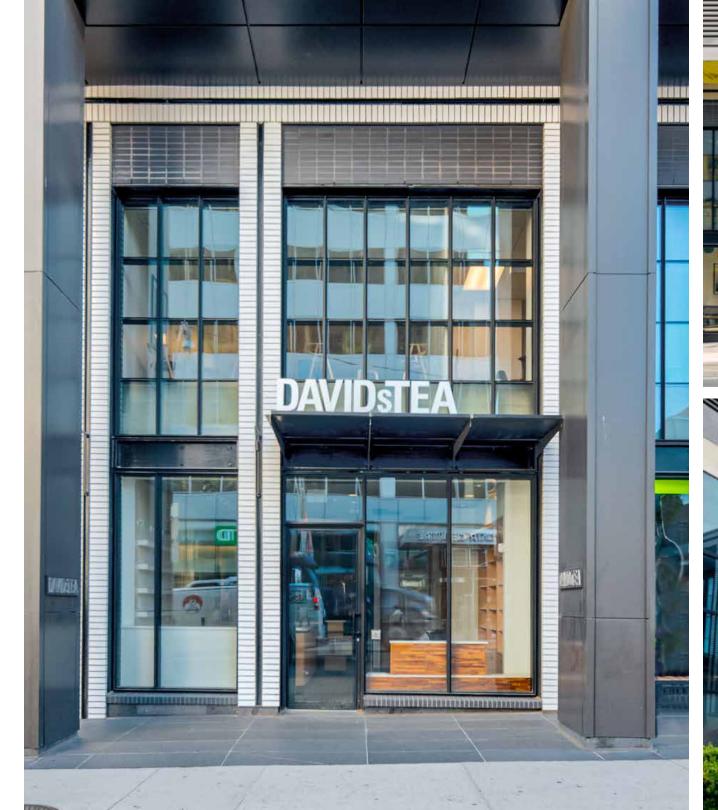

### **Property Highlights**

**SIZE:** 946 sq. ft.

**NET RENT:** Please call listing agents

**TMI:** \$25.00 per sq. ft.

**AVAILABLE:** Immediately

 Located on the ground floor of a 21-storey Class A office building

Streetcar and subway access are steps away

- This site, along with neighbouring properties, have received a complete renovation and remerchandising
- Neighbouring tenants include Buca, IQ Foods, RBC, Loblaws, Greenhouse Juice and Salon Scavo