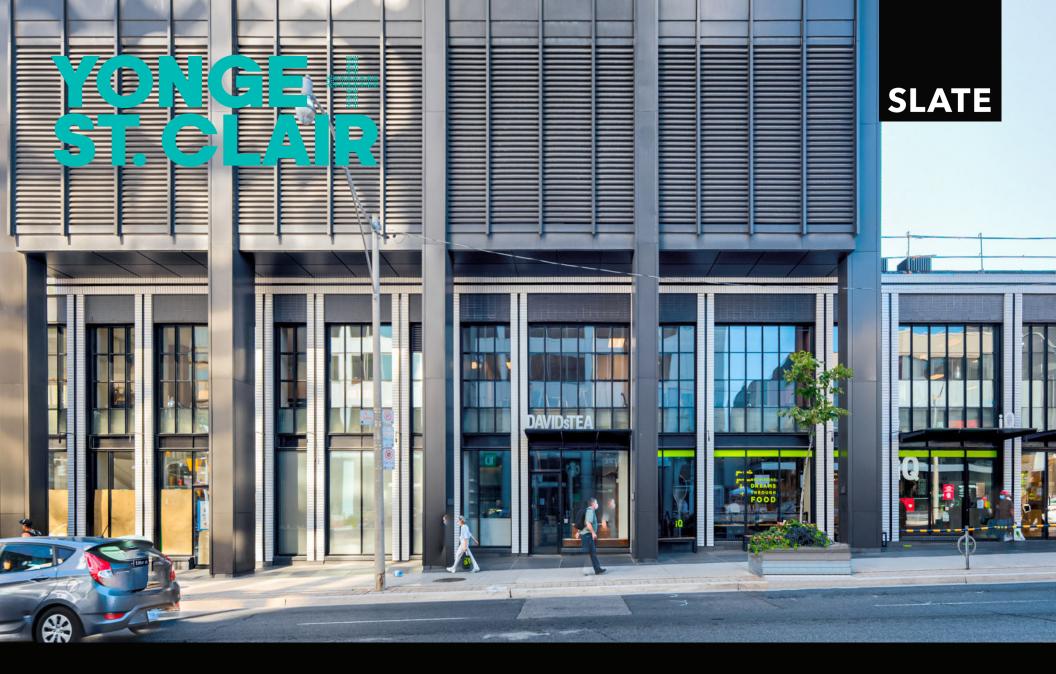

# 1470 Yonge Street Retail for Lease

CBRE

### **Property Highlights**

**SIZE:** 946 sq. ft.

**NET RENT:** Please call listing agents

**TMI:** \$25.00 per sq. ft.

**AVAILABLE:** Immediately

 Located on the ground floor of a 21-storey Class A office building

Streetcar and subway access are steps away

- This site, along with neighbouring properties, have received a complete renovation and remerchandising
- Neighbouring tenants include Buca, IQ Foods, RBC, Loblaws, Greenhouse Juice and Salon Scavo