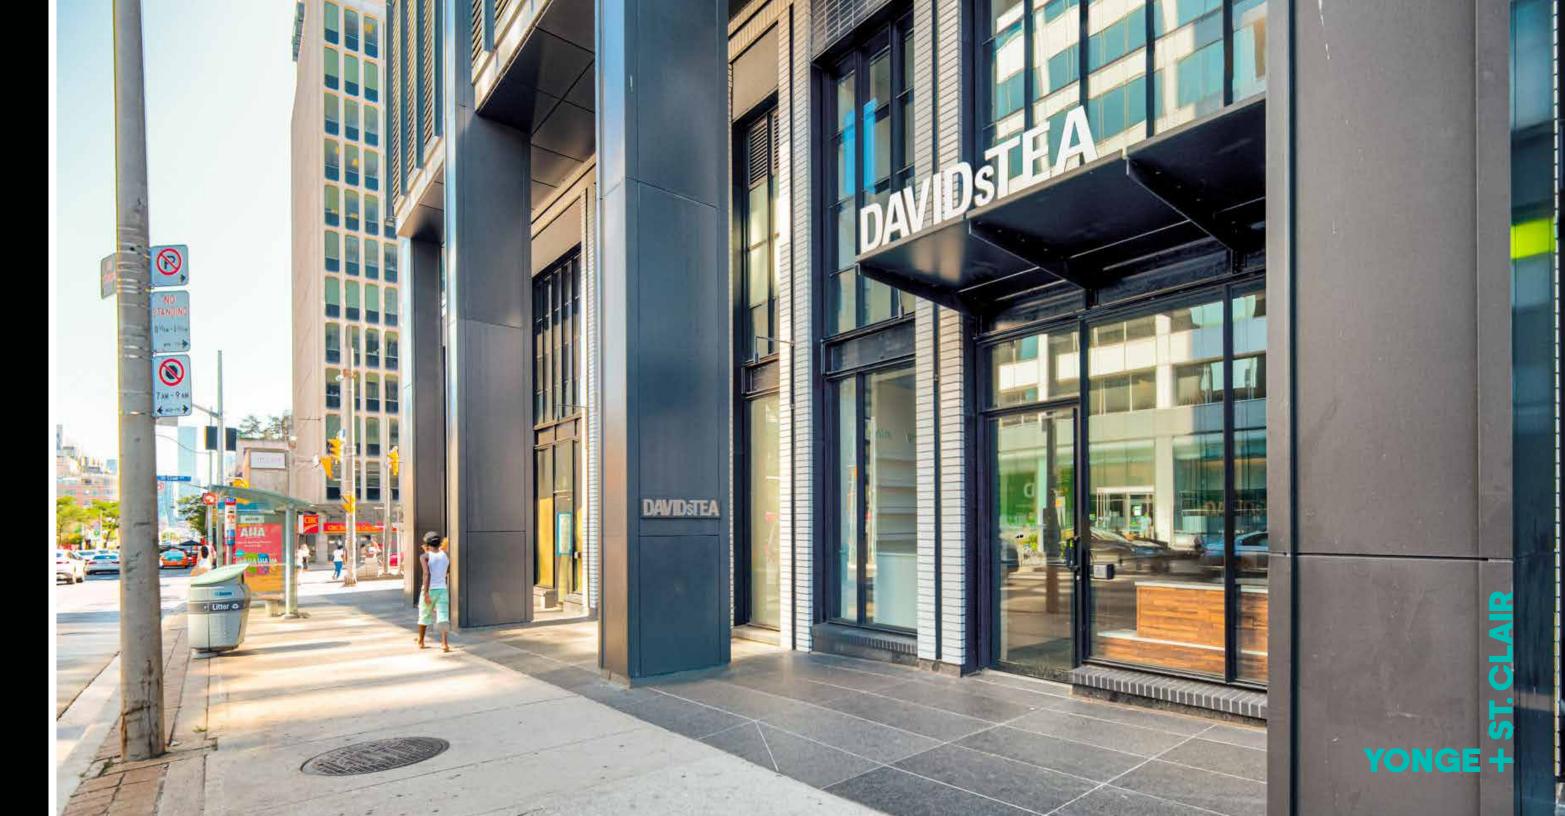

# 1470 Yonge Street Retail for Lease

CBRE

### **Property Highlights**

**SIZE:** 946 sq. ft.

**NET RENT:** Please call listing agents

**TMI:** \$25.00 per sq. ft.

**AVAILABLE:** Immediately

 Located on the ground floor of a 21-storey Class A office building

Streetcar and subway access are steps away

- This site, along with neighbouring properties, have received a complete renovation and remerchandising
- Neighbouring tenants include Buca, IQ Foods, RBC, Loblaws, Greenhouse Juice and Salon Scavo