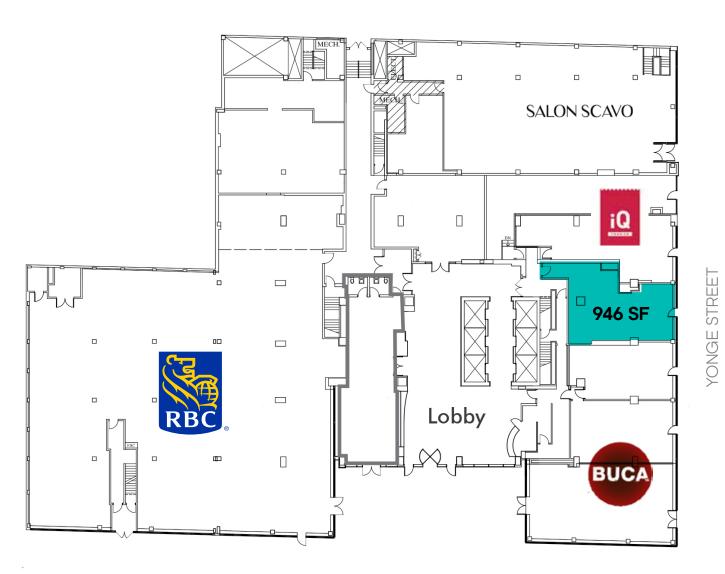

### **Property Highlights**

**SIZE:** 946 sq. ft.

**NET RENT:** Please call listing agents

**TMI:** \$25.00 per sq. ft.

**AVAILABLE:** Immediately

 Located on the ground floor of a 21-storey Class A office building

Streetcar and subway access are steps away

- This site, along with neighbouring properties, have received a complete renovation and remerchandising
- Neighbouring tenants include Buca, IQ Foods, RBC, Loblaws, Greenhouse Juice and Salon Scavo

### **Floor Plan**

ST. CLAIR AVENUE WEST