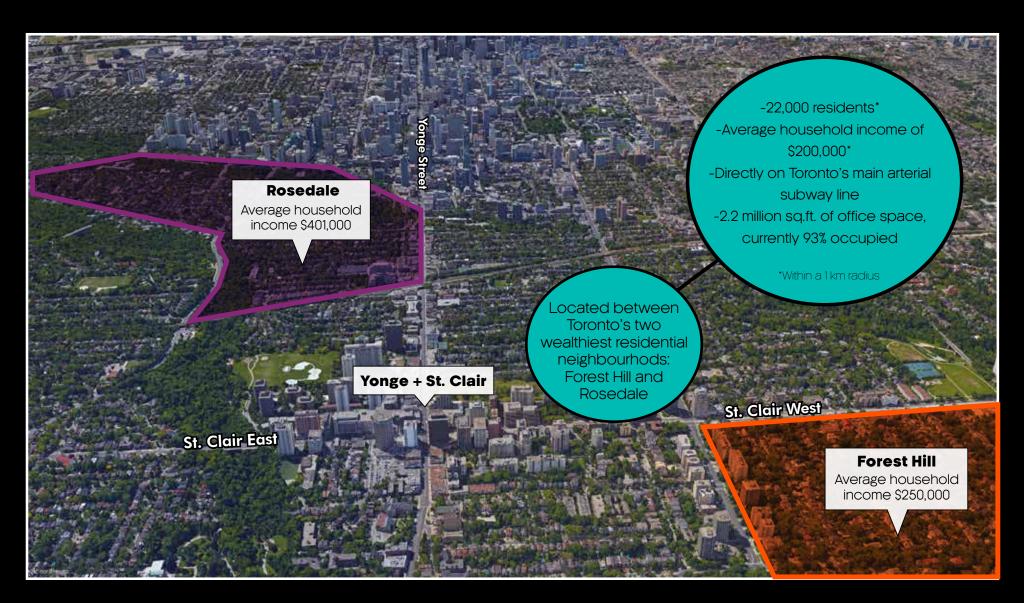

# 1470 Yonge Street Retail for Lease

CBRE

### **Property Highlights**

**SIZE:** 946 sq. ft.

**NET RENT:** Please call listing agents

**TMI:** \$25.00 per sq. ft.

**AVAILABLE:** Immediately

 Located on the ground floor of a 21-storey Class A office building

Streetcar and subway access are steps away

- This site, along with neighbouring properties, have received a complete renovation and remerchandising
- Neighbouring tenants include Buca, IQ Foods, RBC, Loblaws, Greenhouse Juice and Salon Scavo





### **Floor Plan**



ST. CLAIR AVENUE WEST







### **Area Overview**



# YONGE + ST. CLAIR

### **Condo Developments In the Area**





### 1421 Yonge Street

Great Gulf & Terracap Status: Pre-Construction Units: 220 Storeys: 34



### 1481,1491,1501 Yonge St, 25,27&29 Heath St

Wittington Properties Status: Approved Units: 470 Storeys: 37



#### **1 Delisle Ave Condos**

Slate Asset Management Status: Pre-Construction Units: 263 Storeys: 48



#### 1331 Yonge Street

The Jack Condominiums Status: Under Construction Units: 153 Storevs: 11



Yonge & Merton St Cresford

Cresford Status: Complete Storeys: 28





**68 Merton St**Life Condominiums
Status: Recently Complete
Units: 149



129 St. Clair Avenue West J.
Blue Diamond On the Hill

Blue Diamond On the Hill Status: Under Construction Units: 220 Storeys: 26



#### **609 Avenue Road**

The Upper Canada