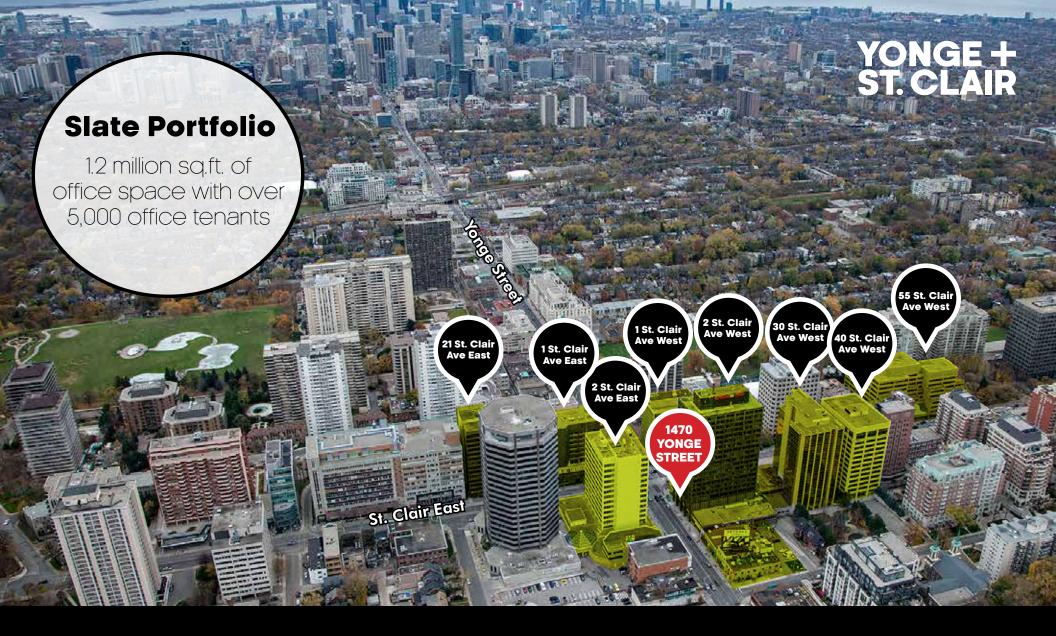

# YONGE + ST. CLAIR

## St. Clair Avenue West & Poplar Plains Road Status: Under Construction

Status: Under Construction
Units: 166
Storevs: 11

1 Delisle Avenue

DELISLE AVENUE

**1470 YONGE STREET** 