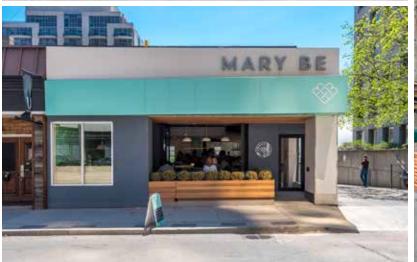

# 1470 Yonge Street Retail for Lease

CBRE

### **Property Highlights**

**SIZE:** 946 sq. ft.

**NET RENT:** Please call listing agents

**TMI:** \$25.00 per sq. ft.

**AVAILABLE:** Immediately

 Located on the ground floor of a 21-storey Class A office building