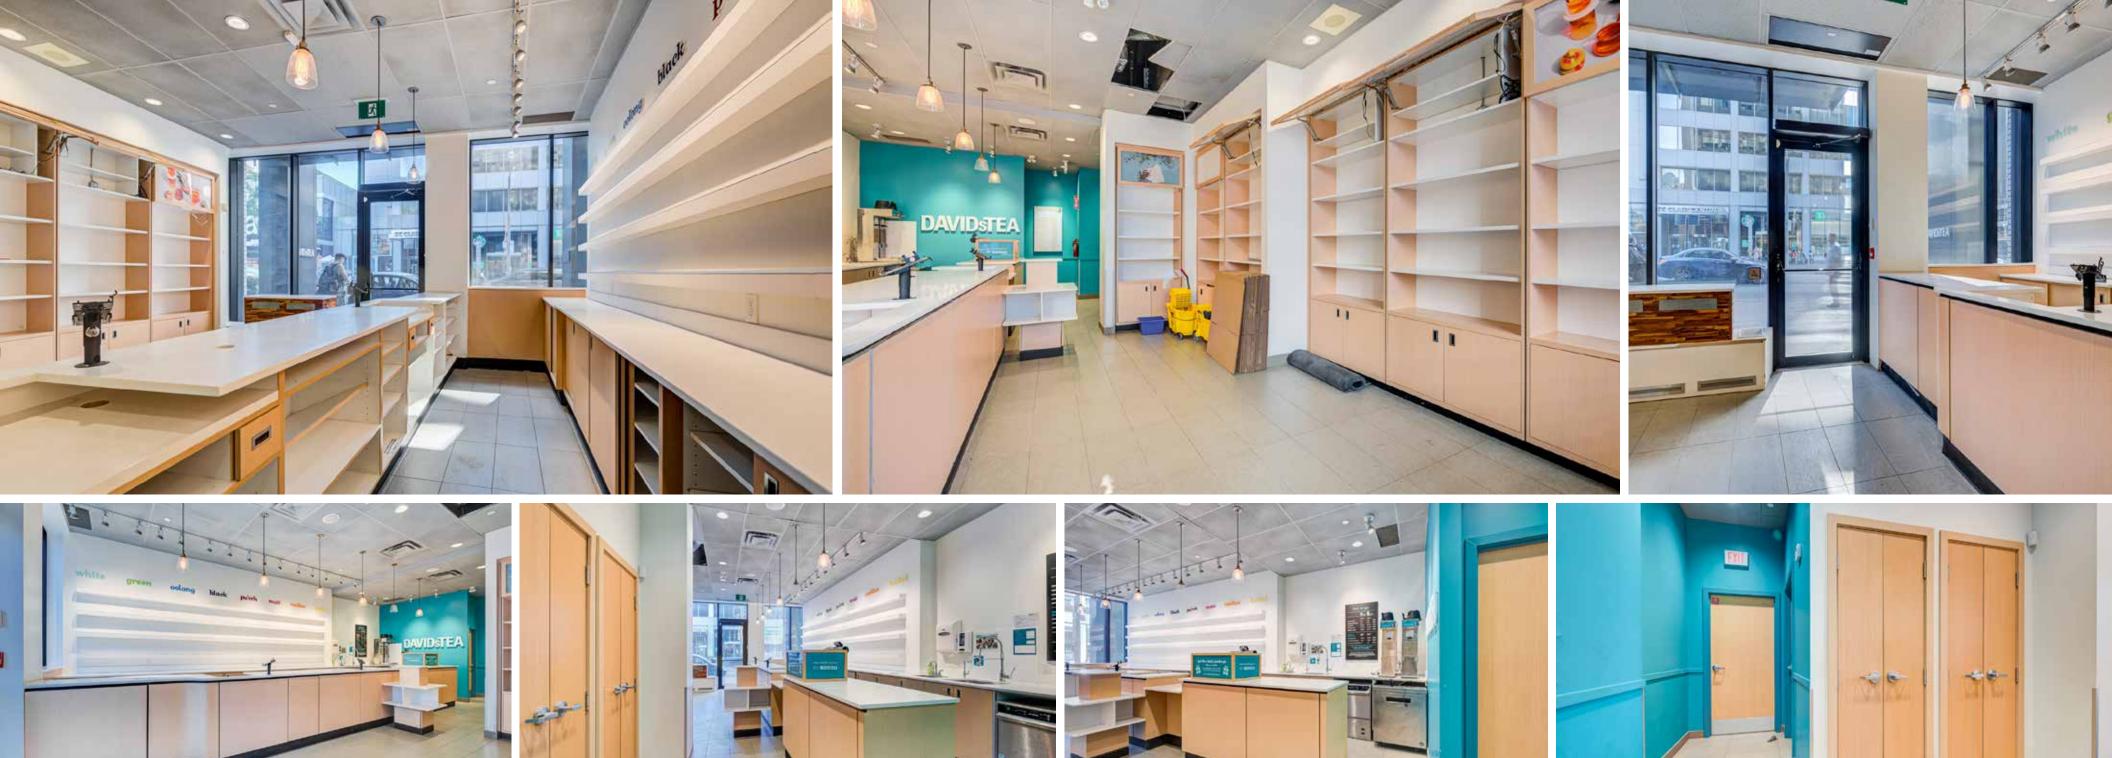

### **Property Highlights**

**SIZE:** 946 sq. ft.

**NET RENT:** Please call listing agents

**TMI:** \$25.00 per sq. ft.

**AVAILABLE:** Immediately

 Located on the ground floor of a 21-storey Class A office building