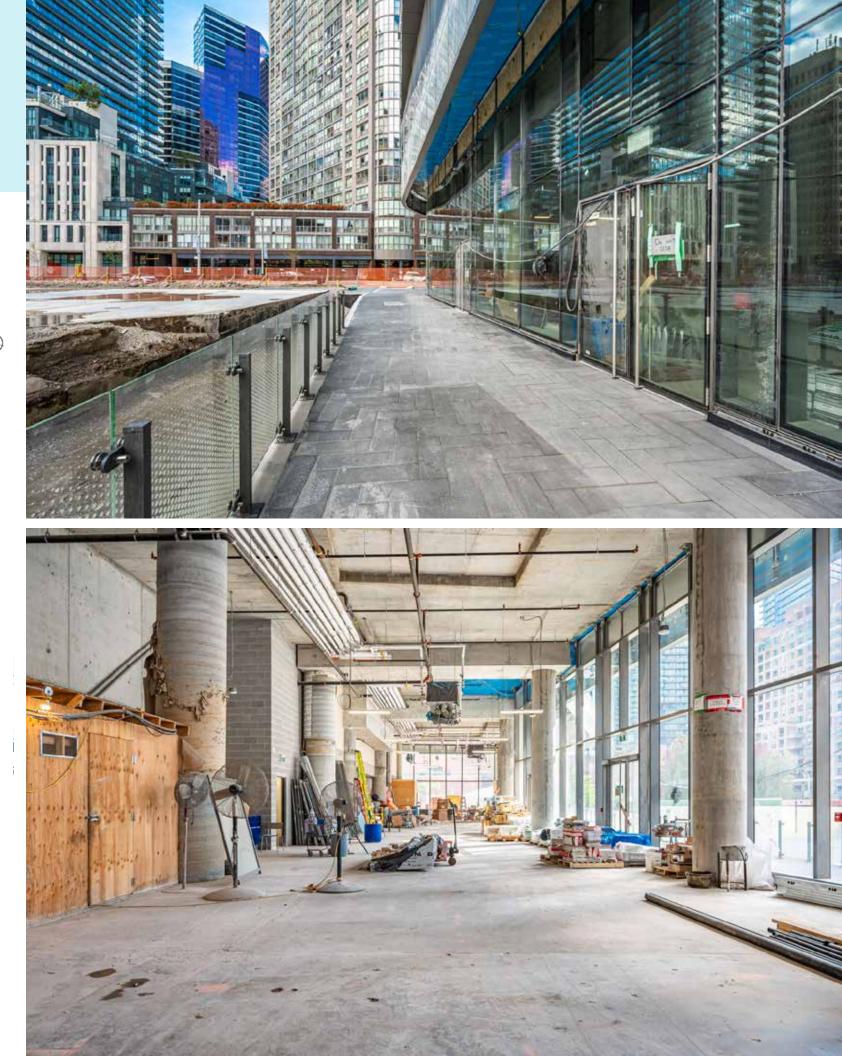

Prime retail opportunity located in the heart of Toronto, between Yonge and Bay on Wellesley, overlooking a lush and abundant city park

**TMI:** \$23.00 per sq. ft. (est.)

**AVAILABLE:** Immediately

- All units have signature patios fronting onto a public park
- Abundant public parking under the building
- Massive ceiling heights
- Located at the base of a signature 61 storey condominium