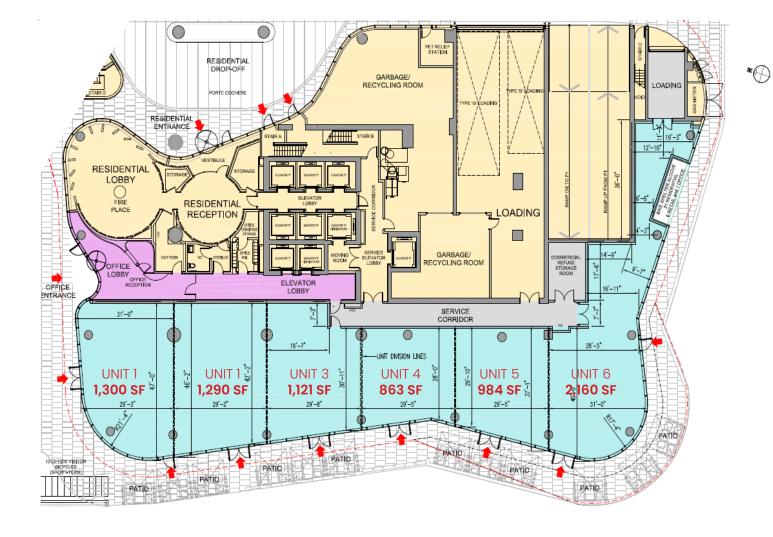

# FLOOR PLAN 7,718 SF

**TMI:** \$23.00 per sq. ft. (est.)

**AVAILABLE:** Immediately

- All units have signature patios fronting onto a public park
- Abundant public parking under the building
- Massive ceiling heights
- Located at the base of a signature 61 storey condominium