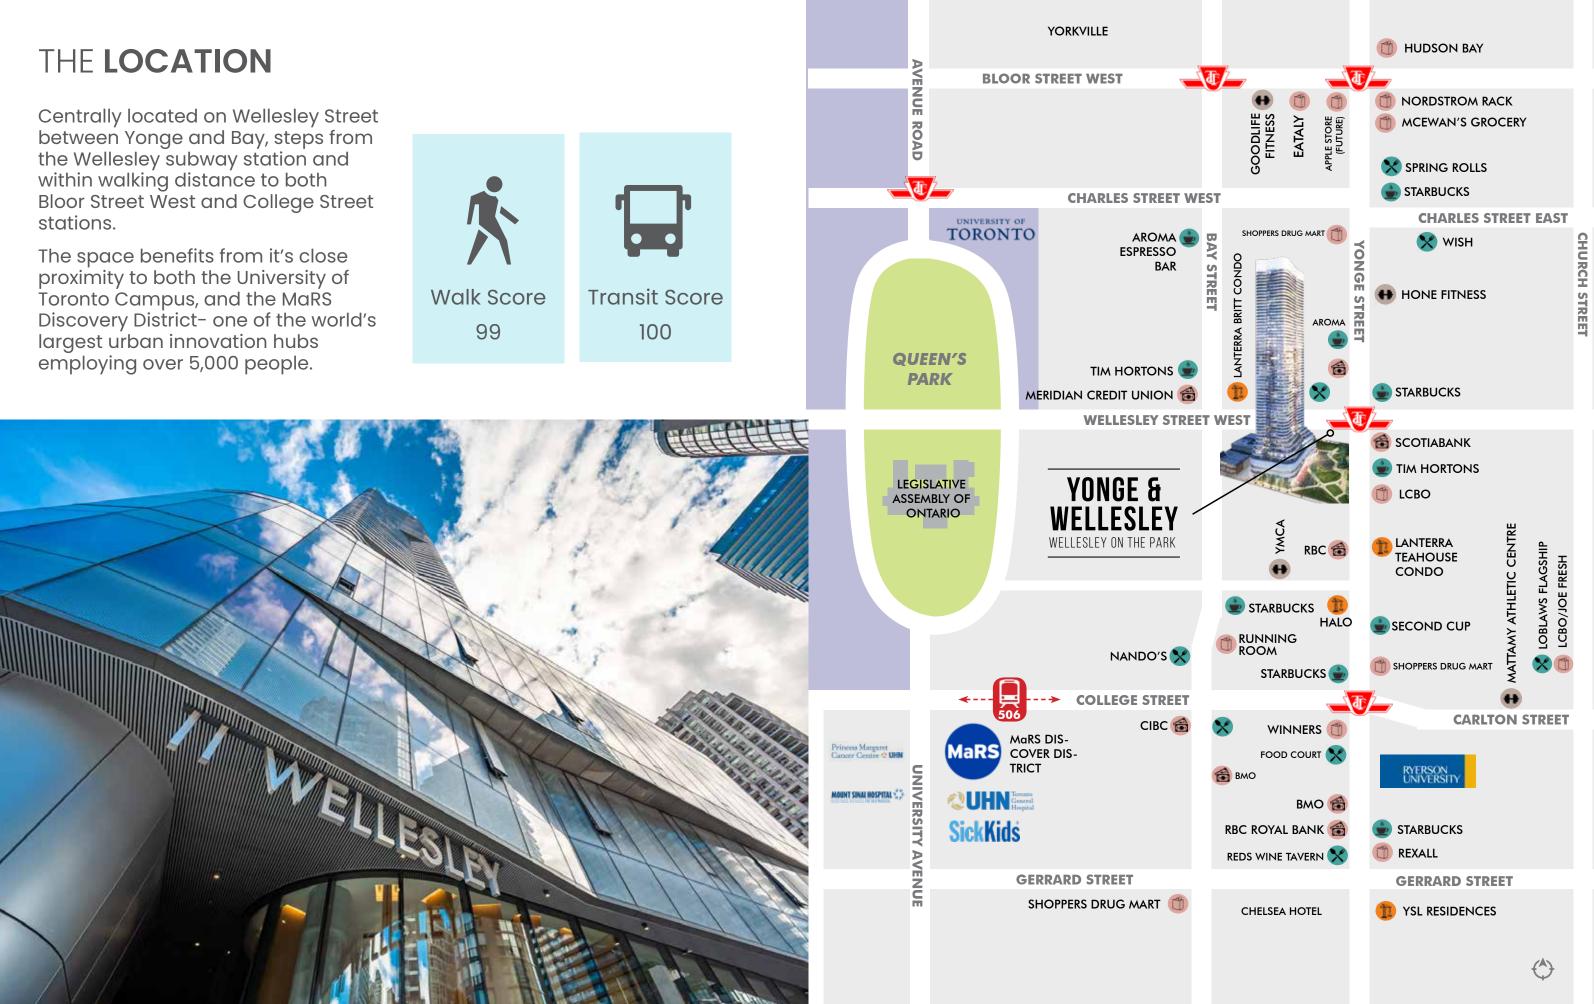

Prime retail opportunity located in the heart of Toronto, between Yonge and Bay on Wellesley, overlooking a lush and abundant city park