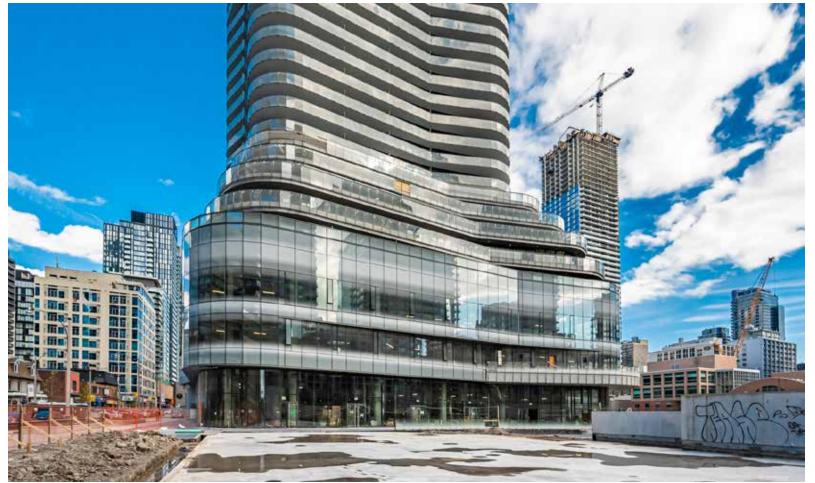

Prime retail opportunity located in the heart of Toronto, between Yonge and Bay on Wellesley, overlooking a lush and abundant city park

**TMI:** \$23.00 per sq. ft. (est.)

**AVAILABLE:** Immediately

- All units have signature patios fronting onto a public park
- Abundant public parking under the building
- Massive ceiling heights
- Located at the base of a signature 61 storey condominium