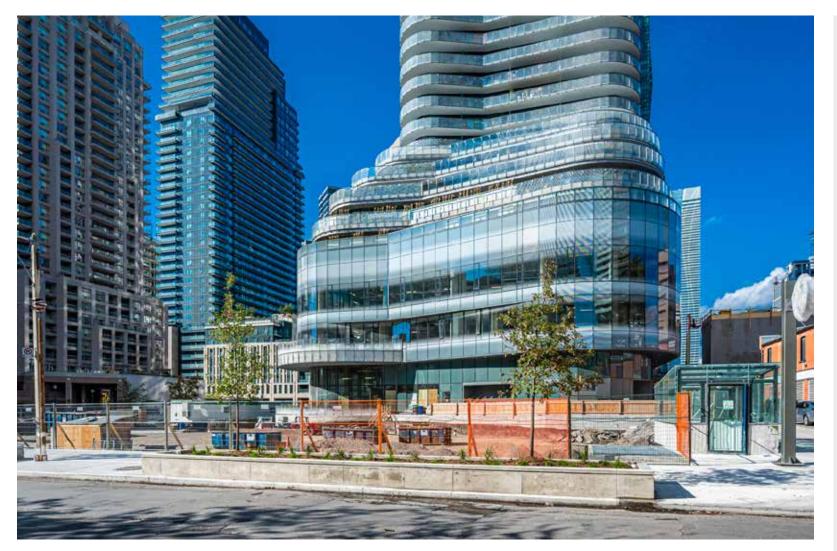

Prime retail opportunity located in the heart of Toronto, between Yonge and Bay on Wellesley, overlooking a lush and abundant city park

**TMI:** \$23.00 per sq. ft. (est.)

**AVAILABLE:** Immediately

- All units have signature patios fronting onto a public park
- Abundant public parking under the building
- Massive ceiling heights
- Located at the base of a signature 61 storey condominium