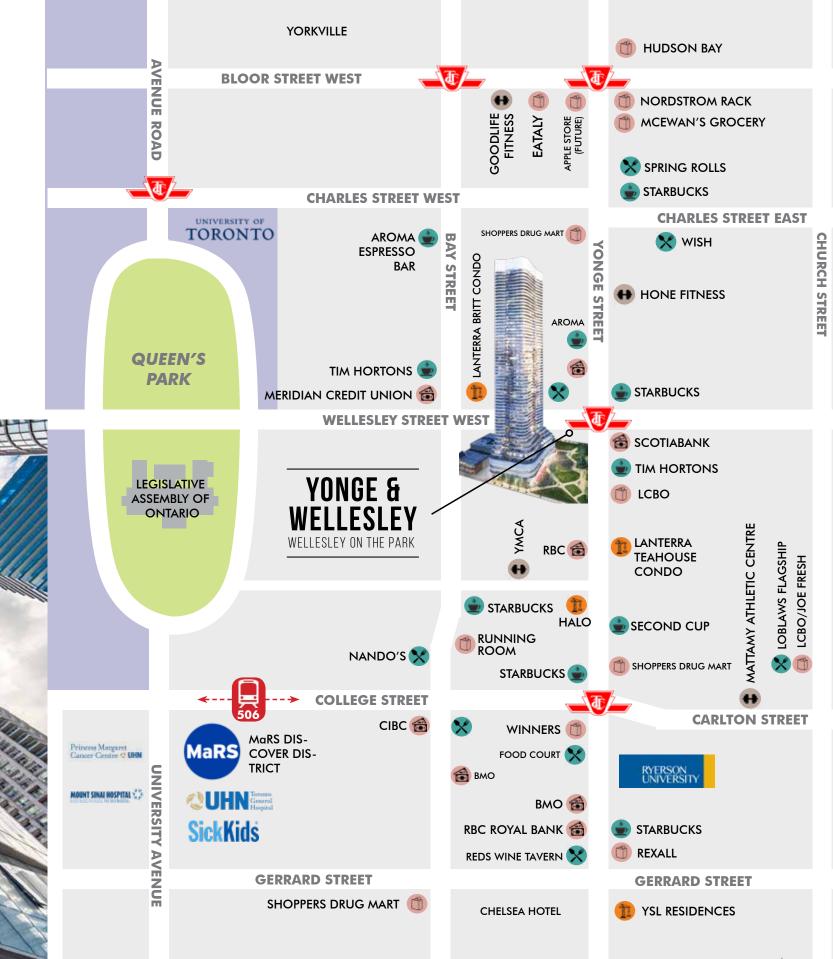

Prime retail opportunity located in the heart of Toronto, between Yonge and Bay on Wellesley, overlooking a lush and abundant city park