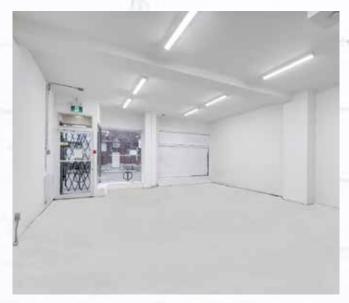

# Recently Renovated

#### SIZE

608 sq. ft.

#### **NET RENT**

\$60.00 per sq. ft.

#### TMI

\$16.84 per sq. ft.

#### **AVAILABILITY**

**Immediately** 

- Located at the corner of Bloor and Dovercourt
- Heavy vehicular and pedestrian foot traffic
- Walking distance to both Ossington and Dufferin subway stations