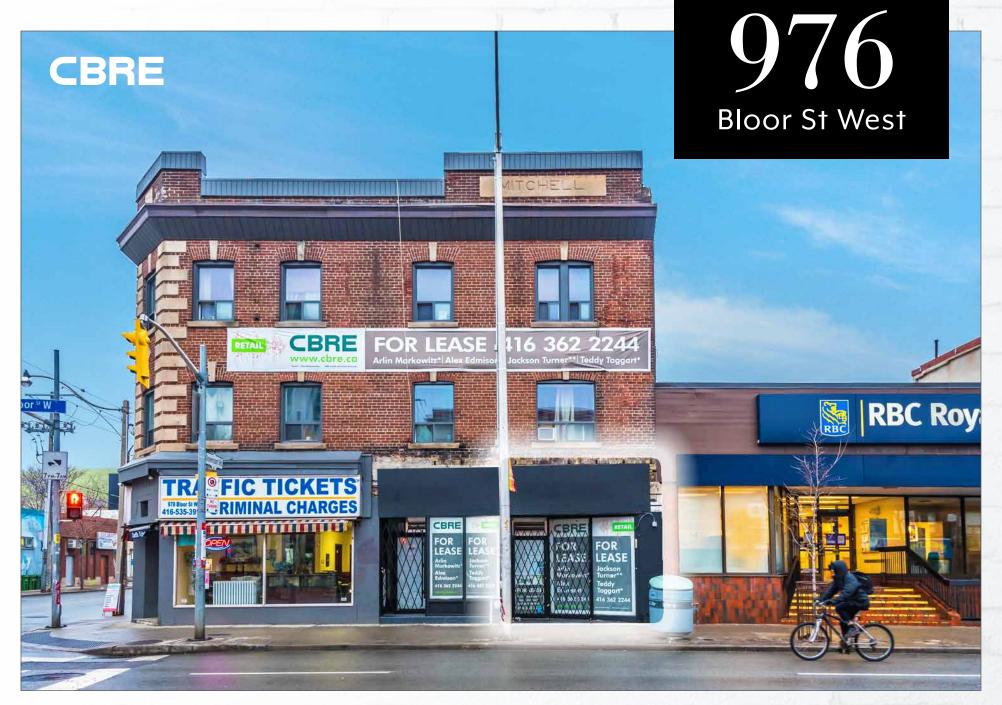

#### CORNER OF BLOOR ST WEST & DOVERCOURT

### 976 Bloor St W

#### **AVAILABILITY**

**Immediately** 

- Located at the corner of Bloor and Dovercourt
- Heavy vehicular and pedestrian foot traffic
- Walking distance to both Ossington and Dufferin subway stations