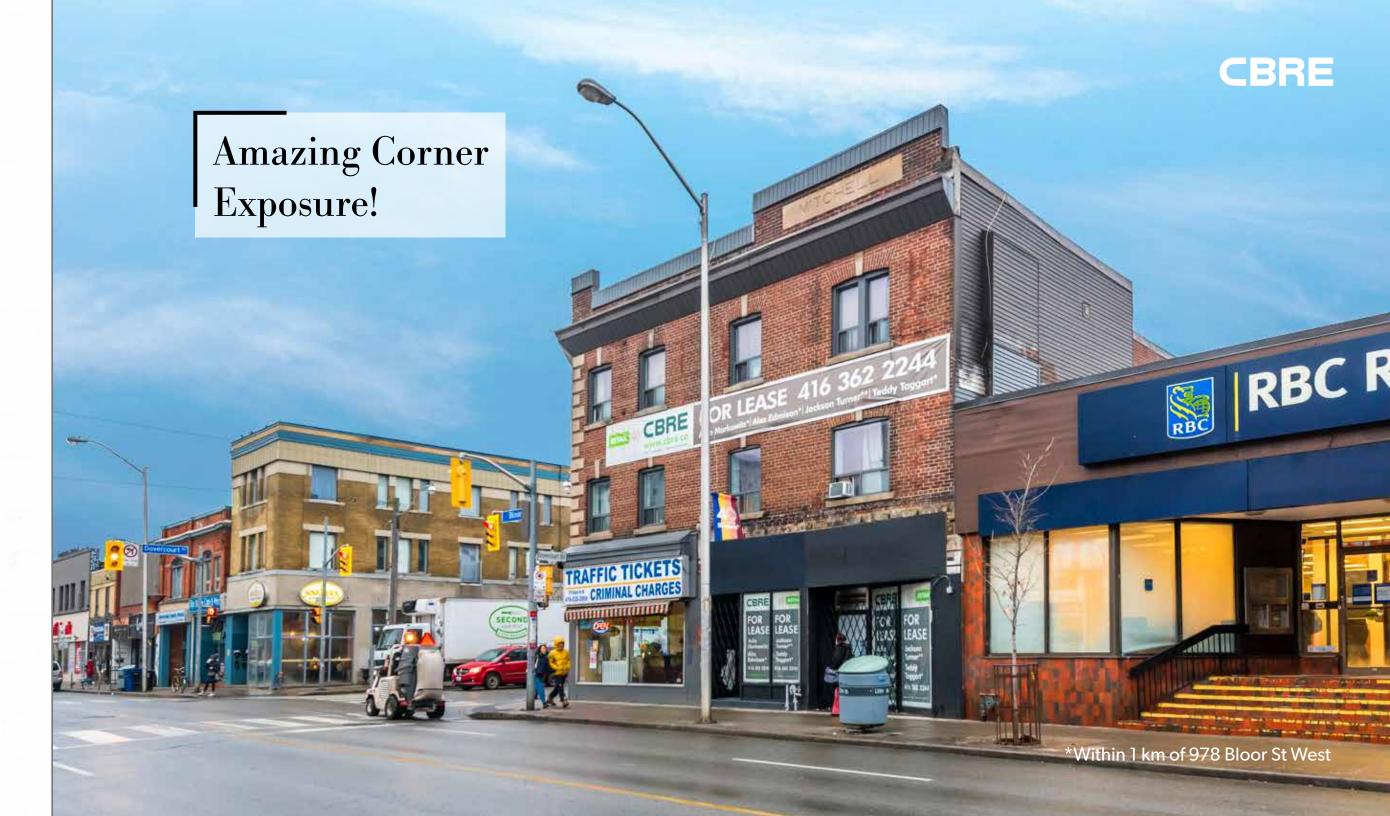

#### CORNER OF BLOOR ST WEST & DOVERCOURT

### 976 Bloor St W

#### **AVAILABILITY**

**Immediately** 

- Located at the corner of Bloor and Dovercourt
- Heavy vehicular and pedestrian foot traffic
- Walking distance to both Ossington and Dufferin subway stations