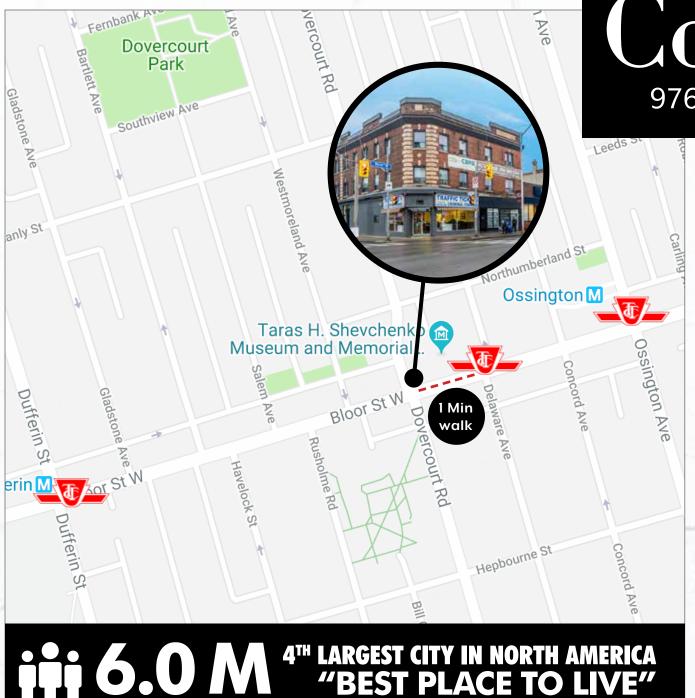

### Bloorcourt Village

One of the city's most diverse nodes, home to a great mix of cafes, restaurants, bars and vintage shops.

Average Household Income\*

\$103,584

Expenditure Per Household\*

## In The Area