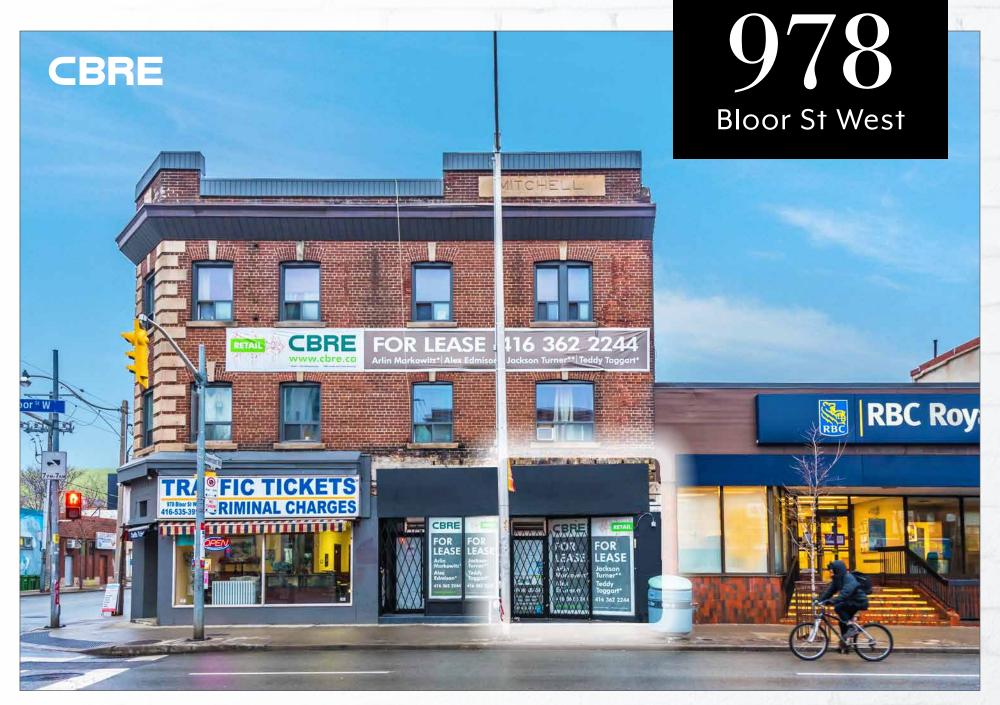

#### **CORNER OF BLOOR ST WEST & DOVERCOURT**

### 978 Bloor St W

### Bloorcourt Village

One of the city's most diverse nodes, home to a great mix of cafes, restaurants, bars and vintage shops.

Average Household Income\*

30,840
Estimated Population\*

\$103,584

Expenditure Per Household\*