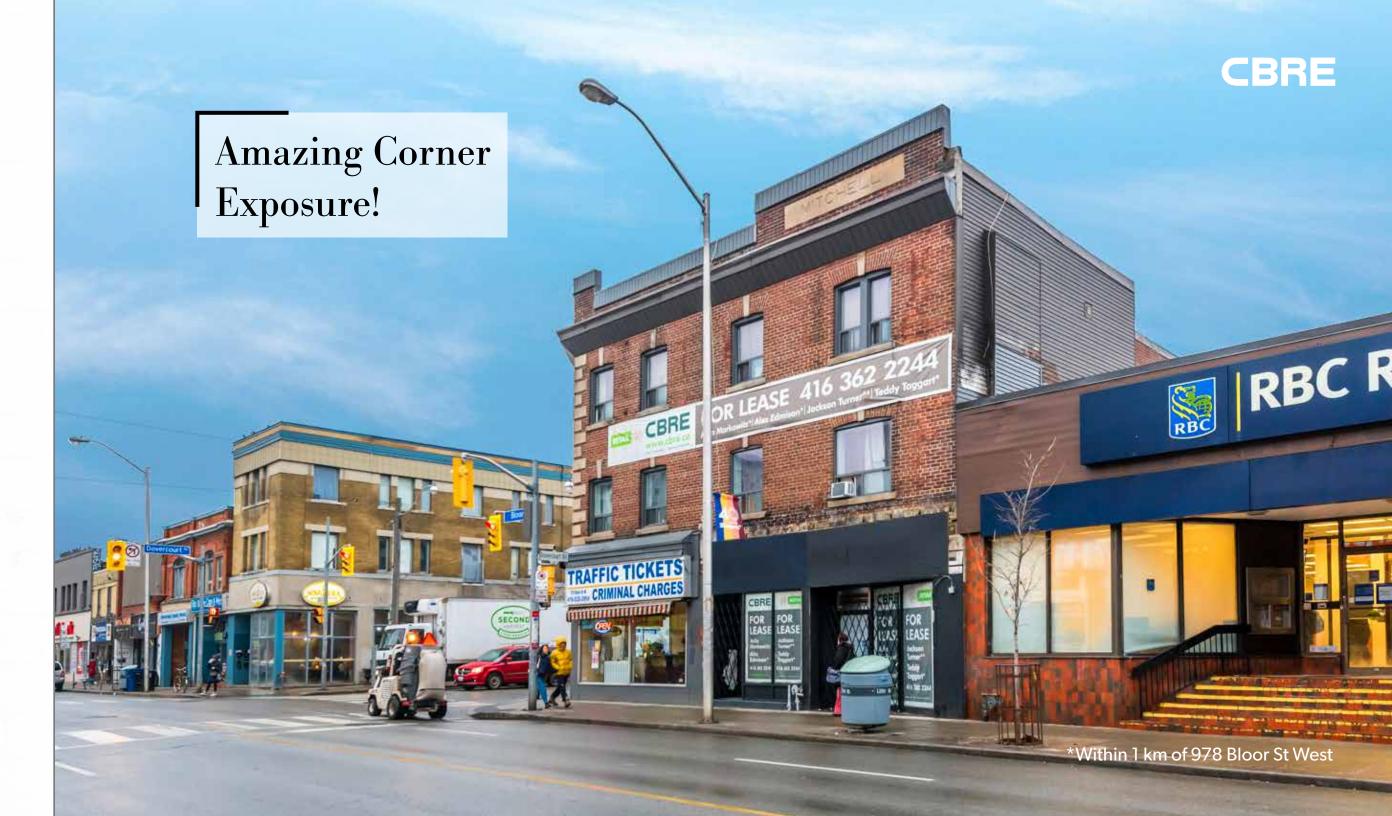

#### **CORNER OF BLOOR ST WEST & DOVERCOURT**

### 978 Bloor St W

### Bloorcourt Village

One of the city's most diverse nodes, home to a great mix of cafes, restaurants, bars and vintage shops.



Average Household Income\*



30,840
Estimated Population\*



\$103,584

Expenditure Per Household\*



## Floorplans



This disclaimer shall apply to CBRE Limited, Real Estate Brokerage, and to all other divisions of the Corporation; to include all employees and independent contractors ("CBRE"). The information set out herein, including, without limitation, any projections, images, opinions, assumptions and estimates of tained from third parties (the "Information") has not been verified by CBRE, and CBRE does not recreasent, warrant or guarantee the accuracy, correctness and completeness of the Information. CBRE does not accepted in the Information in the

## Property Details

#### SIZE

608 sq. ft.

#### **NET RENT**

\$3,140.00 per month

#### **TMI**

\$15.00 per sq. ft.

#### **AVAILABILITY**

**Immediately** 

- Located at the corner of Bloor and Dovercourt
- Heavy vehicular and ped