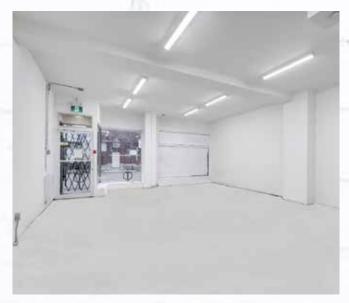

# Recently Renovated

#### SIZE

608 sq. ft.

#### **NET RENT**

\$3,140.00 per month

#### **TMI**

\$15.00 per sq. ft.

#### **AVAILABILITY**

**Immediately** 

- Located at the corner of Bloor and Dovercourt
- Heavy vehicular and pedestrian foot traffic
- Walking distance to both Ossington and Dufferin subway stations