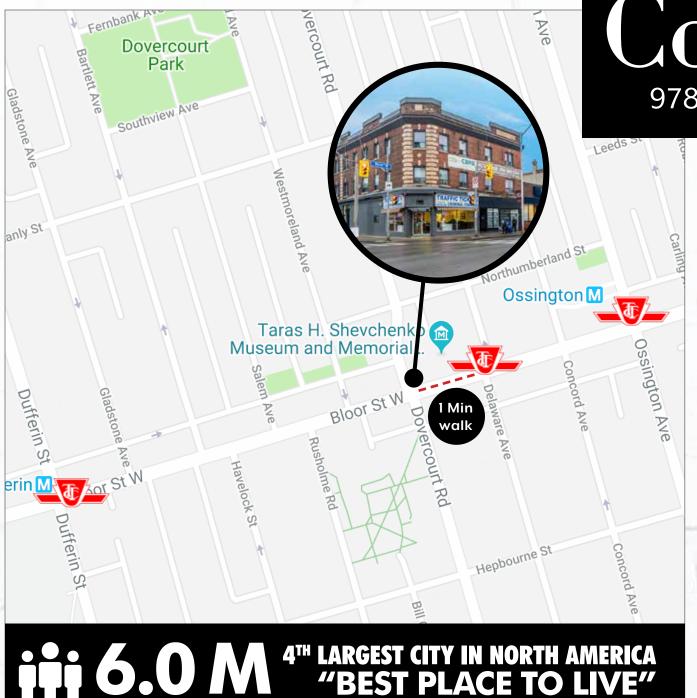

#### **CORNER OF BLOOR ST WEST & DOVERCOURT**

#### **AVAILABILITY**

**Immediately** 

- Located at the corner of Bloor and Dovercourt
- Heavy vehicular and pedestrian foot traffic
- Walking distance to both Ossington and Dufferin subway stations

## In The Area