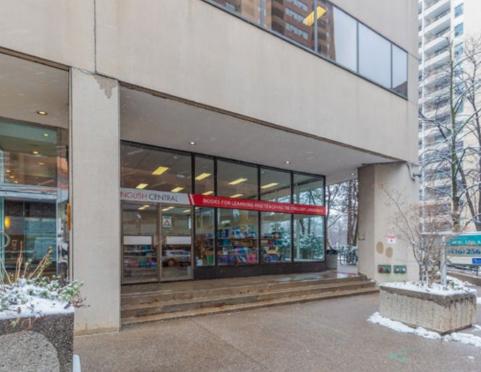

#### YONGE & ST.CLAIR

1,690 sq. ft. of Premium Ground Floor Retail

Size: 1,690 sq. ft. Net Rent: \$35.00 per sq. ft. \$16.25 per sq. ft. TMI: Available: Immediately

- •

### RETAIL FOR LEASE 60 ST.CLAIR AVE E YONGE & ST.CLAIR

• Prime retail space at the base of an office building steps from the intersection of Yonge & St. Clair

Surrounded by some of Toronto's wealthiest neighbourhoods including Forest Hill South, Summerhill, Moore Park and Rosedale

• Excellent transit access, only steps away from St. Clair subway station, streetcar line and multiple bus routes

ST. CLAIR AVE EAST