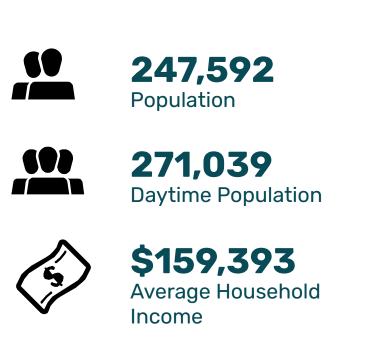

## Yonge & St.Clair

Yonge & St. Clair is a vibrant and busy midtown intersection home to many restaurants, green spaces and a mix of trendy retail shops.

Surrounded by office towers this area experiences high pedestrian traffic throughout the entire day. As a major transit node, it has three subway stops, many parks and forested ravines, and is in close proximity to many prestigious schools including De La Salle, St. Michael's College, Upper Canada College and The York School.