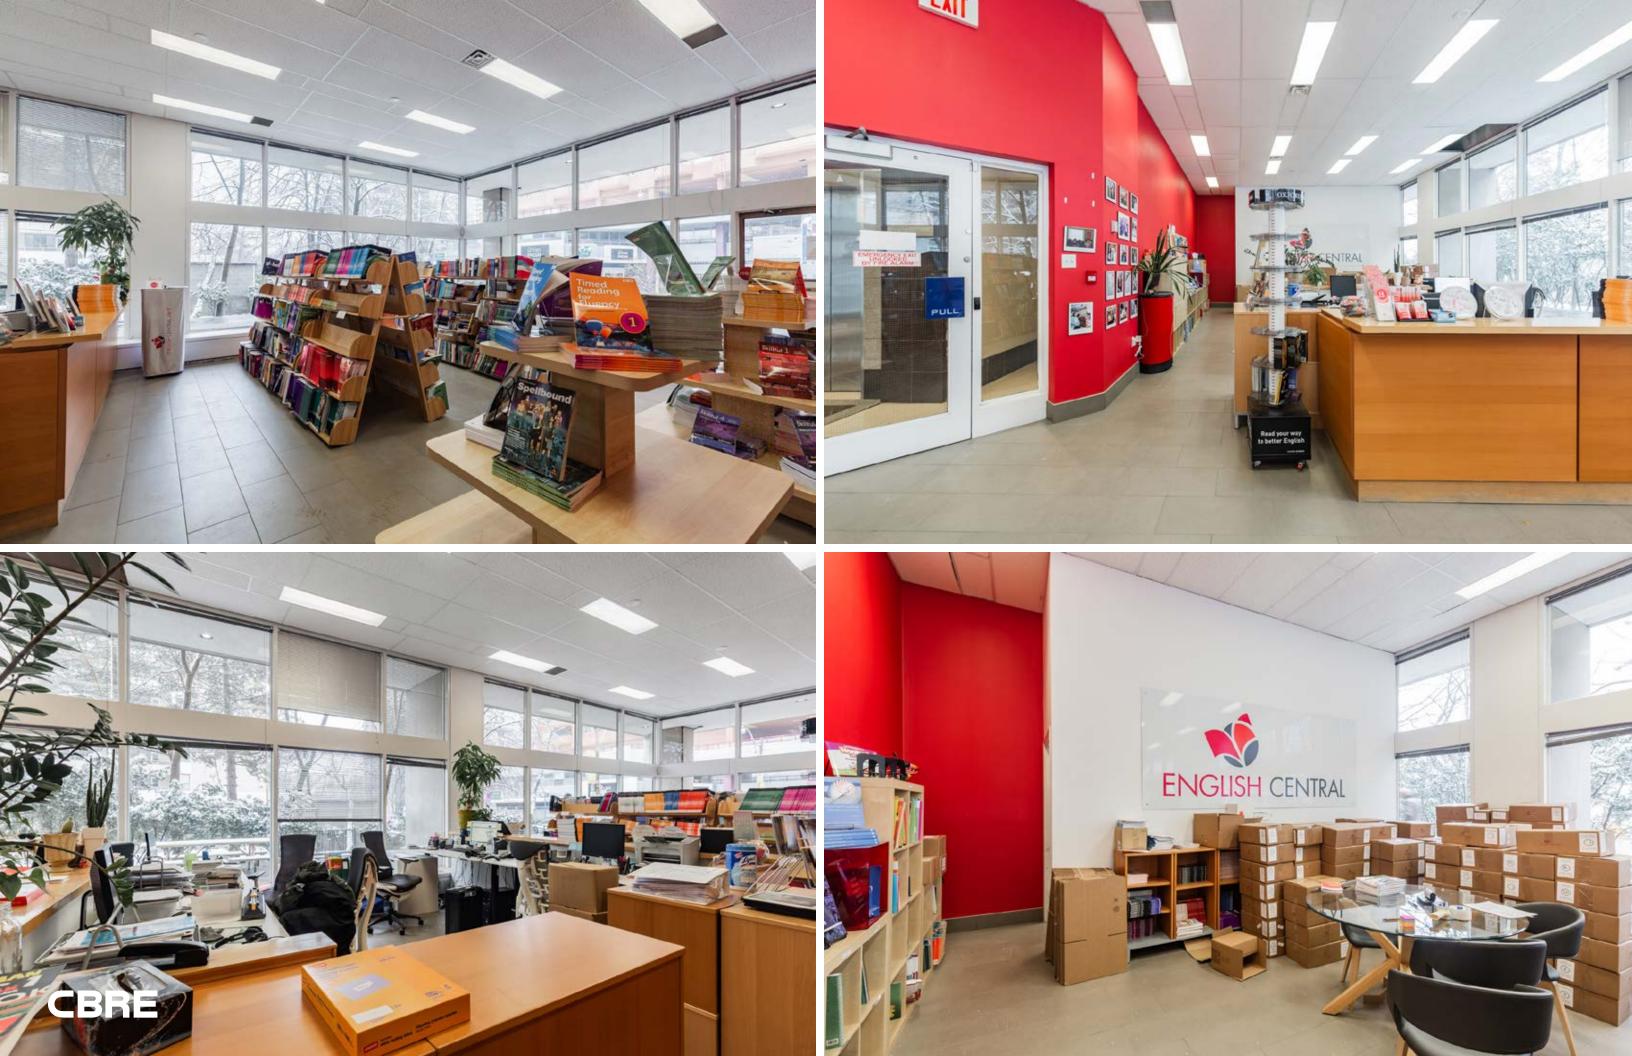

#### YONGE & ST.CLAIR

1,690 sq. ft. of Premium Ground Floor Retail

Size: 1,690 sq. ft. Net Rent: \$35.00 per sq. ft. \$16.25 per sq. ft. TMI: Available: Immediately

- •

### RETAIL FOR LEASE 60 ST.CLAIR AVE E YONGE & ST.CLAIR

• Prime retail space at the base of an office building steps from the intersection of Yonge & St. Clair

Surrounded by some of Toronto's wealthiest neighbourhoods including Forest Hill South, Summerhill, Moore Park and Rosedale

• Excellent transit access, only steps away from St. Clair subway station, streetcar line and multiple bus routes

ST. CLAIR AVE EAST