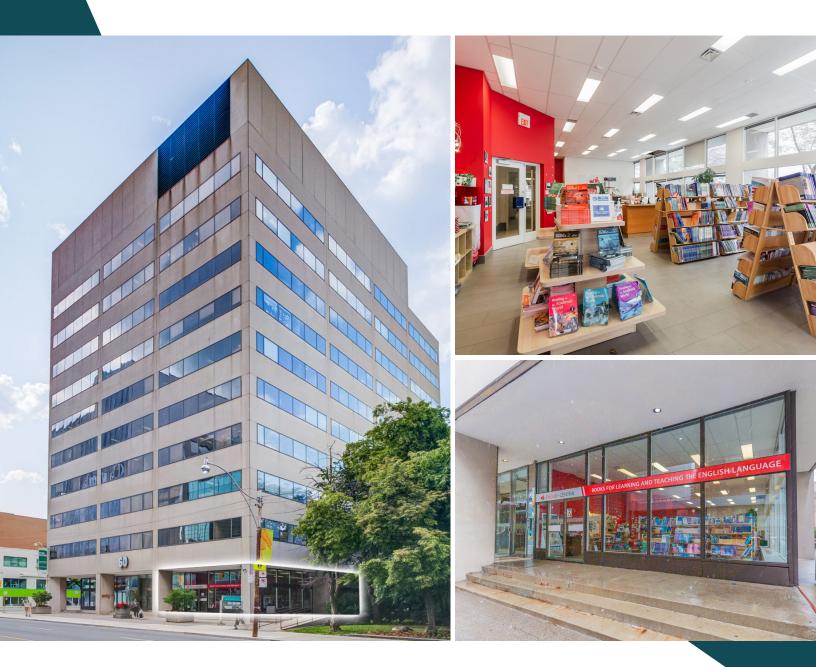

# 60 ST.CLAIR AVE E

#### YONGE & ST.CLAIR

1,690 sq. ft. of Premium Ground Floor Retail

Size: 1,690 sq. ft. Net Rent: \$35.00 per sq. ft. \$16.25 per sq. ft. TMI: Available: Immediately

- •

### RETAIL FOR LEASE 60 ST.CLAIR AVE E YONGE & ST.CLAIR

• Prime retail space at the base of an office building steps from the intersection of Yonge & St. Clair

Surrounded by some of Toronto's wealthiest neighbourhoods including Forest Hill South, Summerhill, Moore Park and Rosedale

• Excellent transit access, only steps away from St. Clair subway station, streetcar line and multiple bus routes

ST. CLAIR AVE EAST