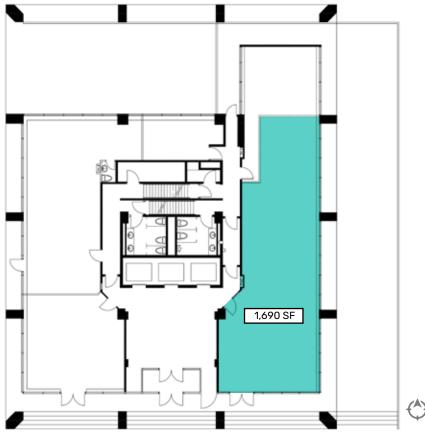

# 60 ST.CLAIR AVE E

#### YONGE & ST.CLAIR

1,690 sq. ft. of Premium Ground Floor Retail

Size: 1,690 sq. ft. Net Rent: \$35.00 per sq. ft. \$16.25 per sq. ft. TMI: Available: Immediately

- •