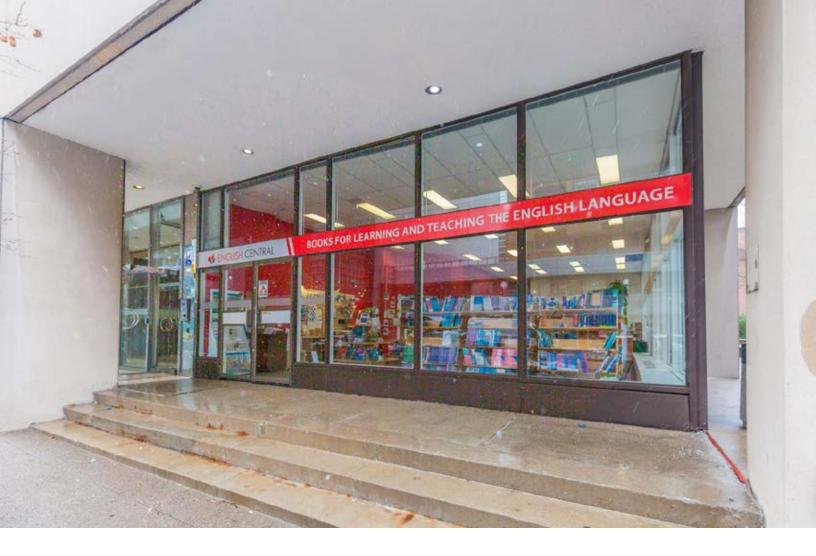

# 60 ST.CLAIR AVE E

#### YONGE & ST.CLAIR

1,690 sq. ft. of Premium Ground Floor Retail

Size: 1,690 sq. ft. Net Rent: \$35.00 per sq. ft. \$16.25 per sq. ft. TMI: Available: Immediately

- •

### RETAIL FOR LEASE 60 ST.CLAIR AVE E YONGE & ST.CLAIR

• Prime retail space at the base of an office building steps from the intersection of Yonge & St. Clair

Surrounded by some of Toronto's wealthiest neighbourhoods including Forest Hill South, Summerhill, Moore Park and Rosedale