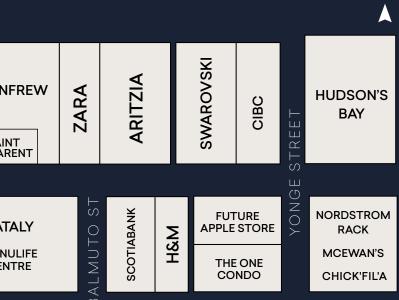

ONE FIFTY ONE Bloor Street West

Size Net TMI Ava

ONE FIFTY ONE Bloor Street West

151 Bloor Street West benefits from a double height signage façade giving it superior exposure. Retailers considering this location are presented with unparalleled brand exposure. Neighbouring retailers include Max Mara, Peloton, Tiffany & Co., Moncler, Burberry, Gucci any many more.

| ə:       | 1,888 sq.ft.                                  |
|----------|-----------------------------------------------|
| : Rent:  | Please contact listing agents                 |
|          | \$22.00 per sq.ft. (lowest TMI on Bloor St W) |
| ailable: | September 2021                                |