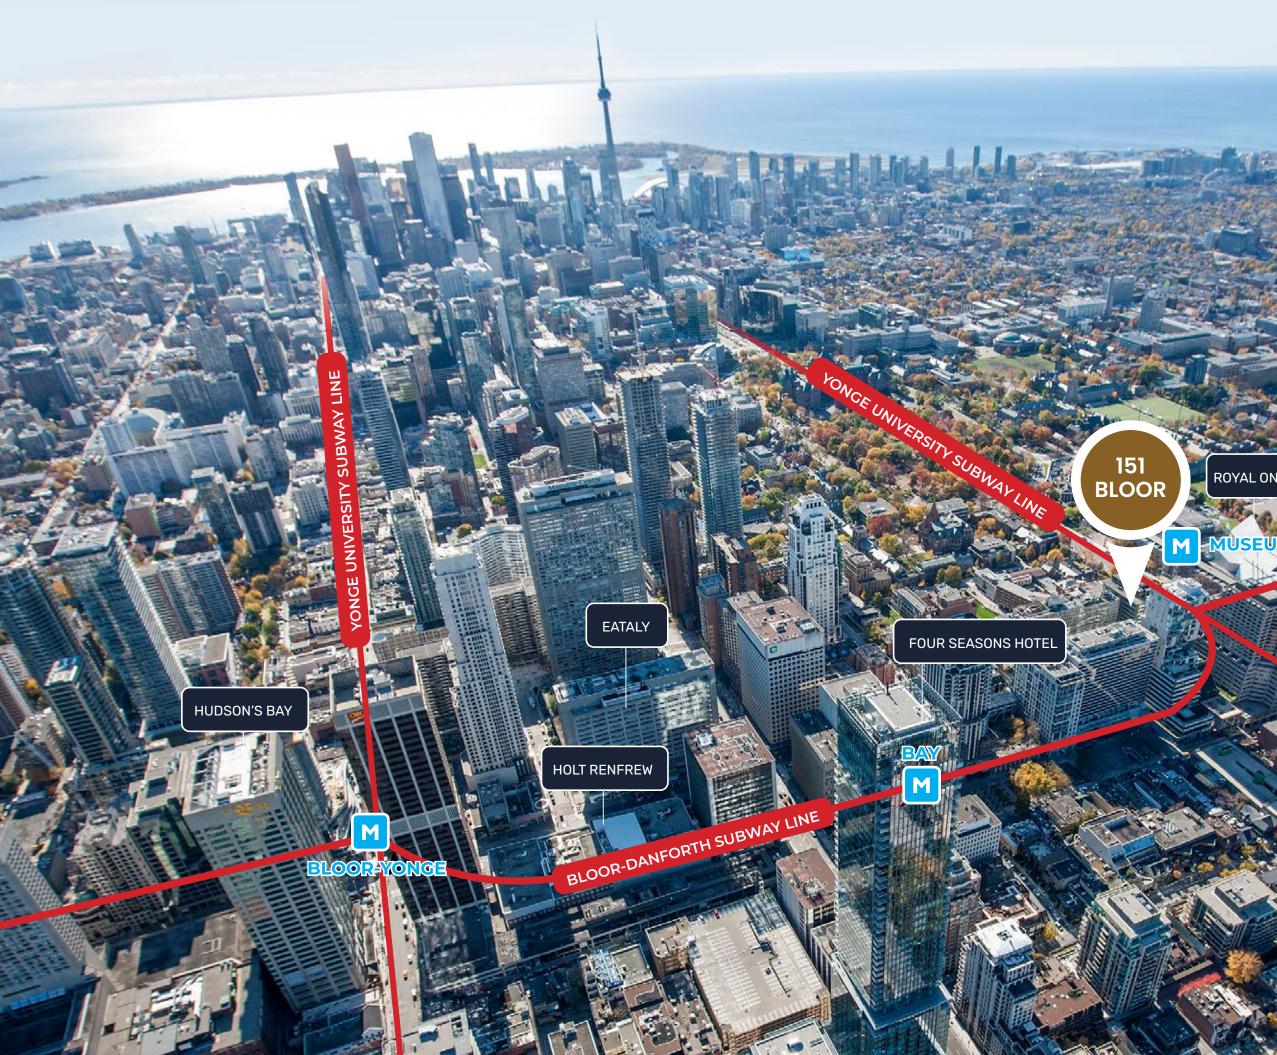

151 Bloor Street West is ideally located steps from the corner of Bloor Street West and Avenue Road, a major arterial road connecting midtown to downtown. It is a minutes walk from Museum subway station and the Royal Ontario Museum, Canada's largest and most visited museum. The site is surrounded by luxury tenants including Tiffany & Co., Louis Vuitton, Burberry, Cartier, Montblanc and Gucci.

#### **ROYAL ONTARIO MUSEUM (ROM)**

The Royal Ontario Museum is a museum of art, culture and natural history. It is one of the largest museums in North America, and is the largest in Canada. In 2018, the ROM saw 1.44 million visitors.

#### EATALY

Canada's first Eataly opened on Bloor last year to line ups around the block.

#### **COMMUTERS DREAM**

Located steps from Museum and Bloor-Yonge stations