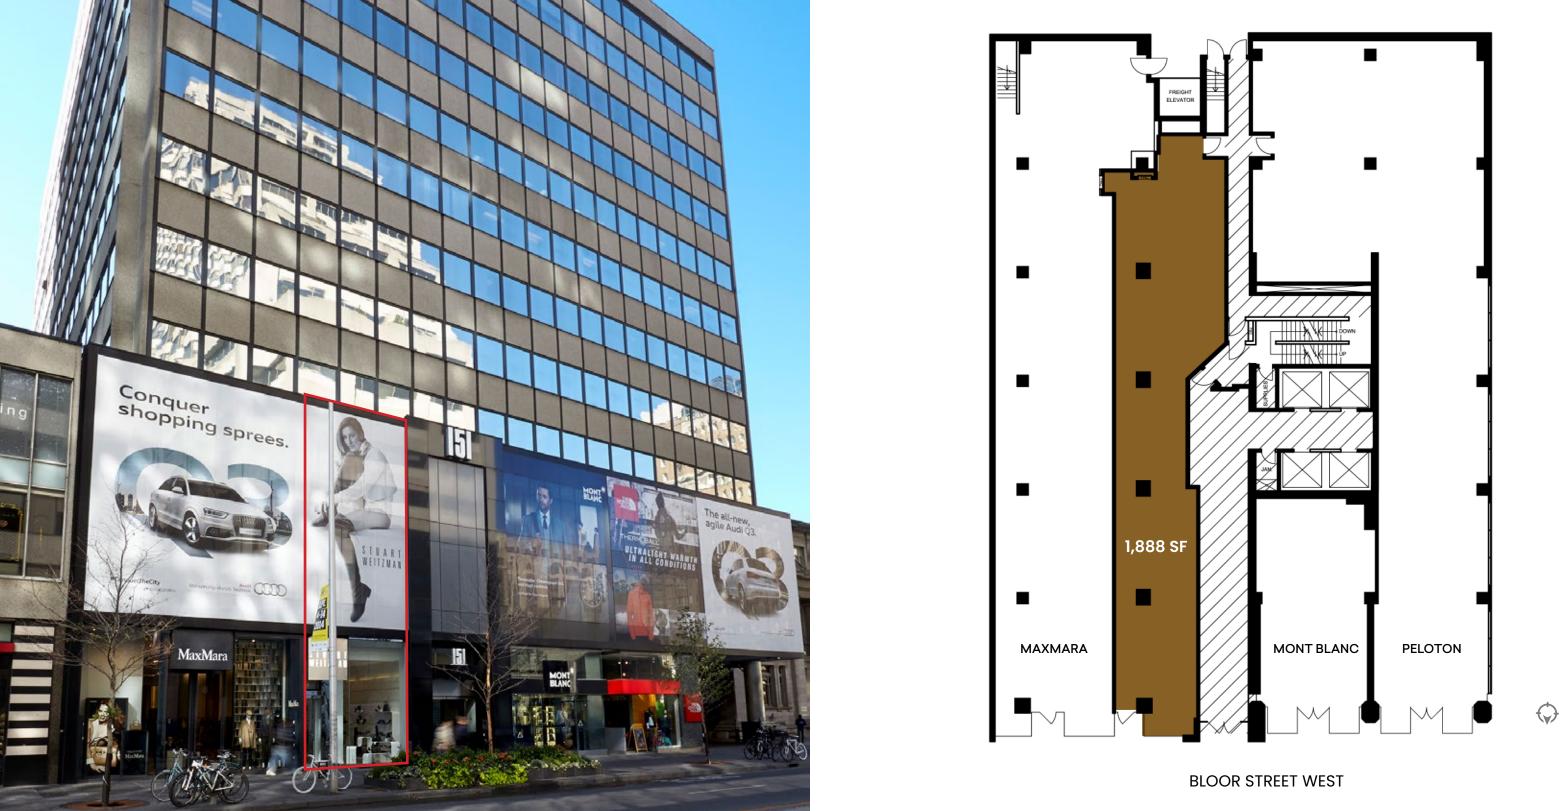

ONE FIFTY ONE Bloor Street West

Size Net TMI Ava

ONE FIFTY ONE Bloor Street West

151 Bloor Street West benefits from a double height signage façade giving it superior exposure. Retailers considering this location are presented with unparalleled brand exposure. Neighbouring retailers include Max Mara, Peloton, Tiffany & Co., Moncler, Burberry, Gucci any many more.

| ə:       | 1,888 sq.ft.                                  |
|----------|-----------------------------------------------|
| : Rent:  | Please contact listing agents                 |
|          | \$22.00 per sq.ft. (lowest TMI on Bloor St W) |
| ailable: | September 2021                                |

151 Bloor Street West is ideally located steps from the corner of Bloor Street West and Avenue Road, a major arterial road connecting midtown to downtown. It is a minutes walk from Museum subway station and the Royal Ontario Museum, Canada's largest and most visited museum. The site is surrounded by luxury tenants including Tiffany & Co., Louis Vuitton, Burberry, Cartier, Montblanc and Gucci.