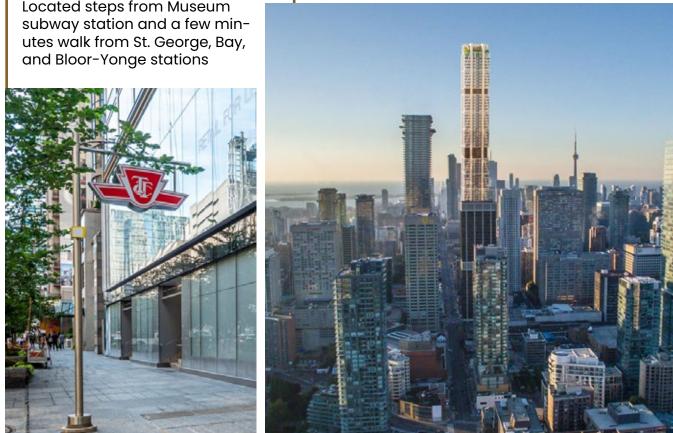

wn to downtown. It is a minutes walk from Museum subway station and the Royal Ontario Museum, Canada's largest and most visited museum. The site is surrounded by luxury tenants including Tiffany & Co., Louis Vuitton, Burberry, Cartier, Montblanc and Gucci.

### **Area Statistics**

\$150,927 Average Household Income\*

85,190 Daytime Population\*

\*Within 1km of 151 Bloor Street West

#### **ROYAL ONTARIO MUSEUM (ROM)**

The Royal Ontario Museum is a museum of art, culture and natural history. It is one of the largest museums in North America, and is the largest in Canada. In 2018, the ROM saw 1.44 million visitors.



#### EATALY

Canada's first Eataly opened on Bloor last year to line ups around the block.



#### **COMMUTERS DREAM**

Located steps from Museum and Bloor-Yonge stations



### 15.0% Population Change (2020-2025)

### 34.6 Median Age\*

#### **THE ONE CONDO**

Currently under construction on the south-west corner of Yonge & Bloor, once complete in 2023 will be Canada's largest residential tower



| PARK<br>HYATT<br>TORONTO   |           | CHURCH OF THE<br>REDEEMER | PRAIRIE GIRL<br>BAKERY | OPTIONS<br>FOR HER | NESPRESSO | LULULEMON    | AVEDA  | NICOLAS<br>SEE EYE WEAR |                | ST              | ARBU   | JCKS                    |           |                             |                    | LLE       | PAR       | к                      |                  |     | DECIUN            | Л         |                 |       |               |             | PLANTA  |                      |
|----------------------------|-----------|---------------------