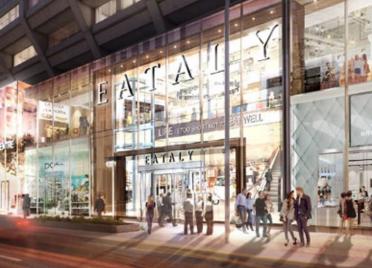

#### EATALY

Canada's first Eataly opened on Bloor last year to line ups around the block.