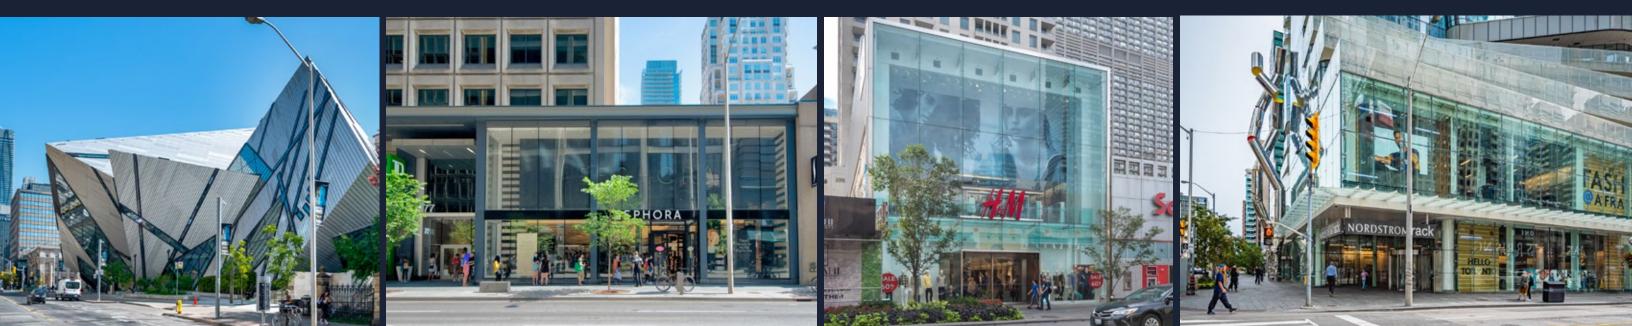

#### **ROYAL ONTARIO MUSEUM (ROM)**

The Royal Ontario Museum is a museum of art, culture and natural history. It is one of the largest museums in North America, and is the largest in Canada. In 2018, the ROM saw 1.44 million visitors.