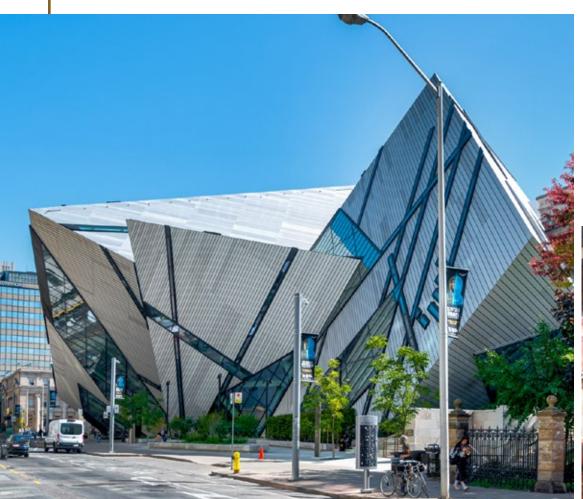

#### **ROYAL ONTARIO MUSEUM (ROM)**

The Royal Ontario Museum is a museum of art, culture and natural history. It is one of the largest museums in North America, and is the largest in Canada. In 2018, the ROM saw 1.44 million visitors.