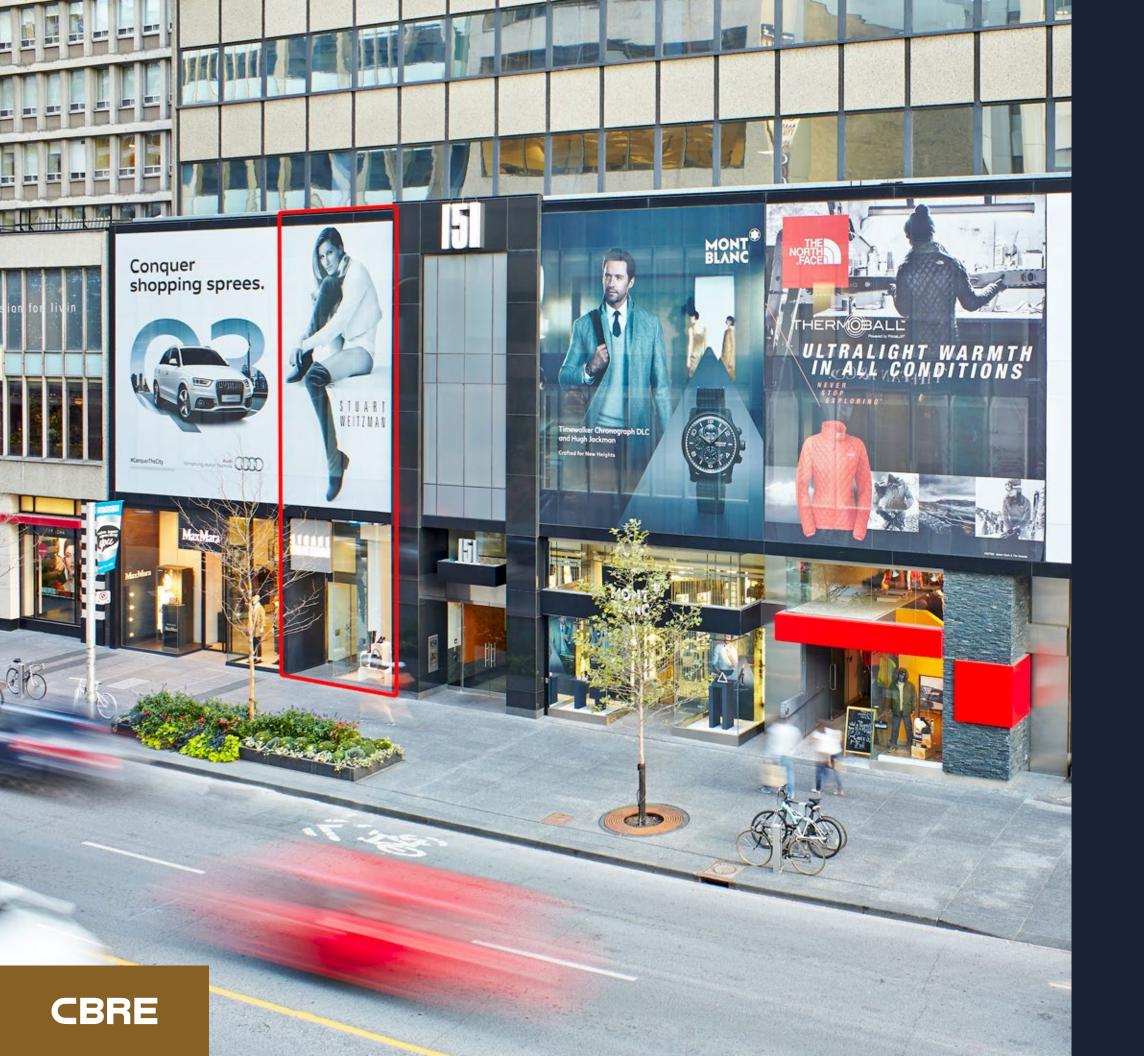

ONE FIFTY ONE Bloor Street West

Size Net TMI Ava

ONE FIFTY ONE Bloor Street West

151 Bloor Street West benefits from a double height signage façade giving it superior exposure. Retailers considering this location are presented with unparalleled brand exposure. Neighbouring retailers include Max Mara, Peloton, Tiffany & Co., Moncler, Burberry, Gucci any many more.

| ə:       | 1,888 sq.ft.                                  |
|----------|-----------------------------------------------|
| : Rent:  | Please contact listing agents                 |
|          | \$22.00 per sq.ft. (lowest TMI on Bloor St W) |
| ailable: | September 2021                                |

151 Bloor Street West is ideally located steps from the corner of Bloor Street West and Avenue Road, a major arterial road connecting midtown to downtown. It is a minutes walk from Museum subway station and the Royal Ontario Museum, Canada's largest and most visited museum. The site is surrounded by luxury tenants including Tiffany & Co., Louis Vuitton, Burberry, Cartier, Montblanc and Gucci.