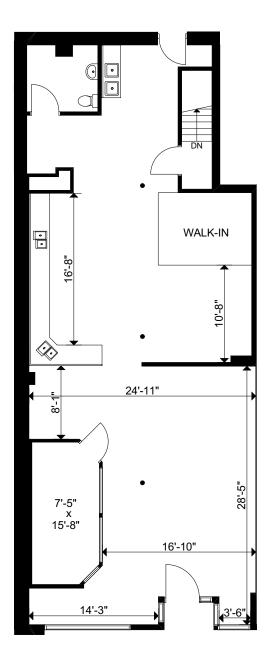

### RETAIL FOR LEASE IN THE HEART OF THE JUNCTION



# 2862 DUNDAS street west



### Prime Retail for Lease in the Heart of the Junction,

One of Toronto's Coolest Neighbourhoods

**Size:** 1,622 sq. ft.

**Rent:** \$40.00 per sq. ft.

**TMI:** \$17.15 per sq. ft.

Available: July 1st, 2021

• Rare retail opportunity in the heart of the Junction

• 1 parking space at rear

• High vehicular traffic at the busy corner of Dundas Street West and Keele Street

• Neighbouring retailers include A&W, The Alpline, Playa Cabana Cantina, The Hole in the Wall, Above Ground Art Supplies, BMO, and more



VIEW NEIGHBOURHOOD VIDEO



## FLOOR PLANS

**GROUND** 1,622 sq. ft.



DUNDAS STREET WEST

### LOWER LEVEL 1,552 sq. ft.















### **ADVISORS**

Arlin Markowitz\* Executive Vice President 416 815 2374 arlin.markowitz@cbre.com

Jackson Turner\*\* Vice President 416 815 2394 jackson.turner@cbre.com **Alex Edmison\*** 

Senior Vice President 416 874 7266 alex.edmison@cbre.com

Teddy Taggart\* Senior Sales Associate 416 847 3254 teddy.taggart@cbre.com Selina Tao Sales Representative 416 815 2396 selina.tao@cbre.com



#### \*Sales Representative \*\*Broker

This disclaimer shall apply to CBRE Limited, Real Estate Brokerage, and to all other divisions of the Corporation; to include all employees and independent contractors ("CBRE"). The information set out herein, including, without limitation, any projections, images, opinions, assumptions and estimate