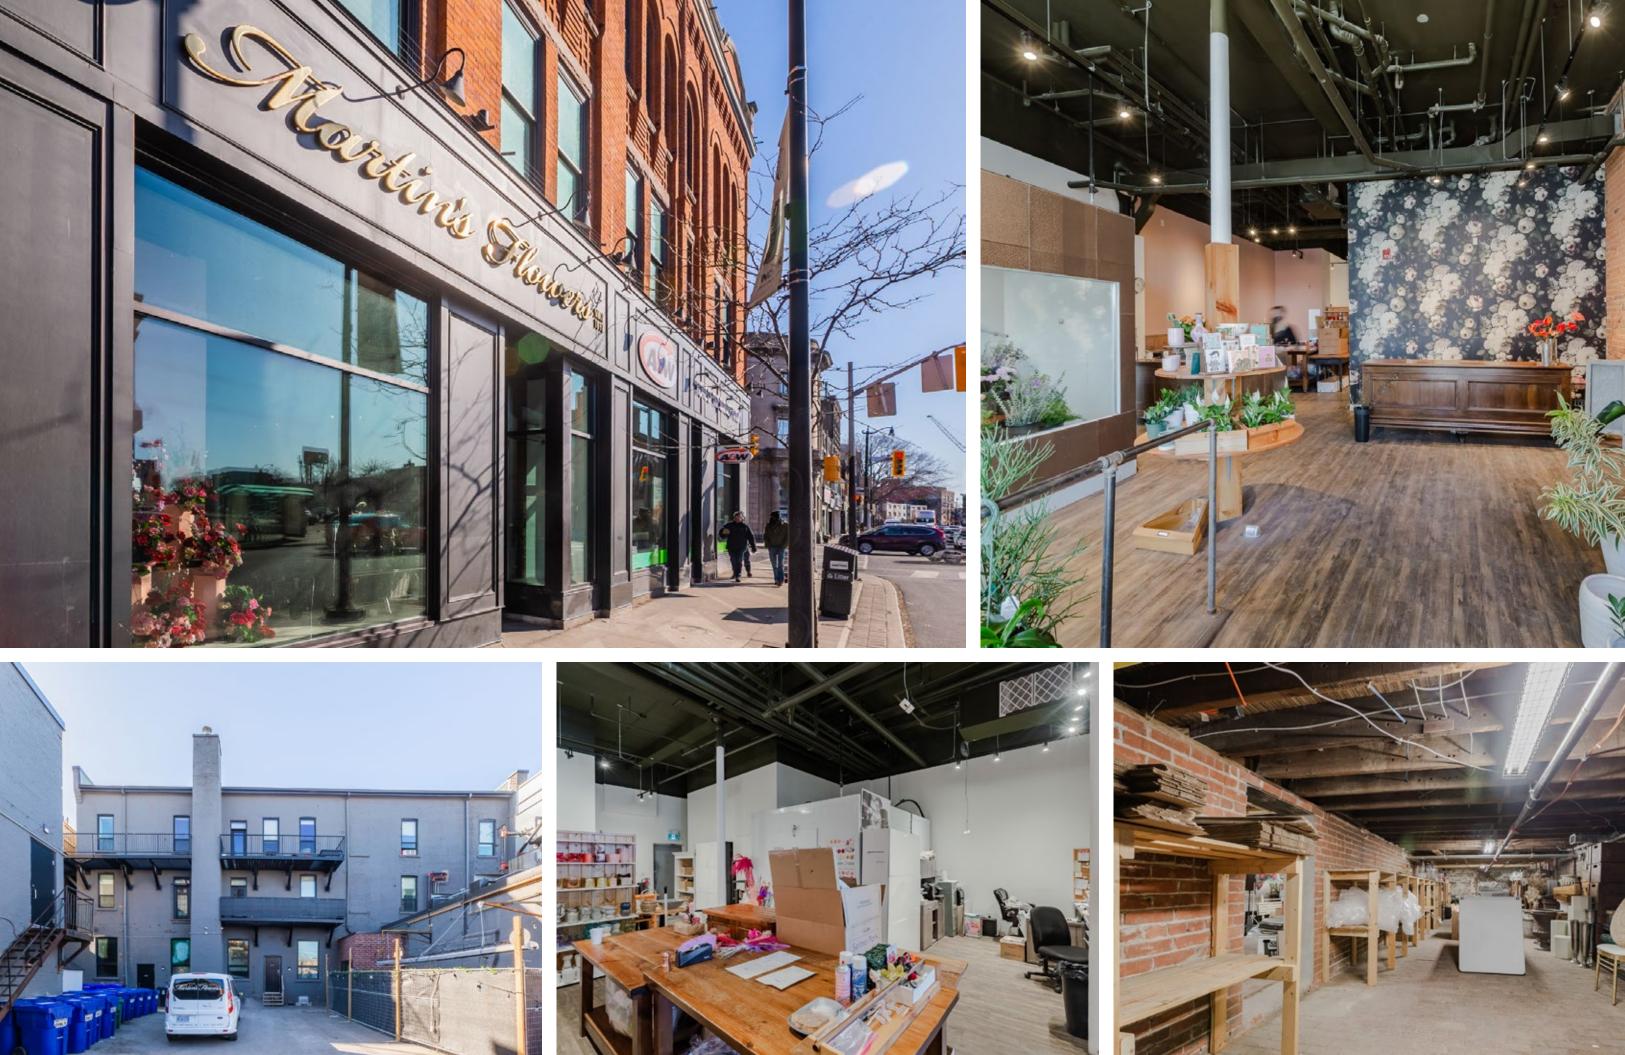

### Prime Retail for Lease in the Heart of the Junction,

One of Toronto's Coolest Neighbourhoods

**Size:** 1,622 sq. ft.

**Rent:** \$40.00 per sq. ft.

**TMI:** \$17.15 per sq. ft.

Available: July 1st, 2021

• Rare retail opportunity in the heart of the Junction

• 1 parking space at rear

• High vehicular traffic at the busy corner of Dundas Street West and Keele Street

• Neighbouring retailers include A&W, The Alpline, Playa Cabana Cantina, The Hole in the Wall, Above Ground Art Supplies, BMO, and more