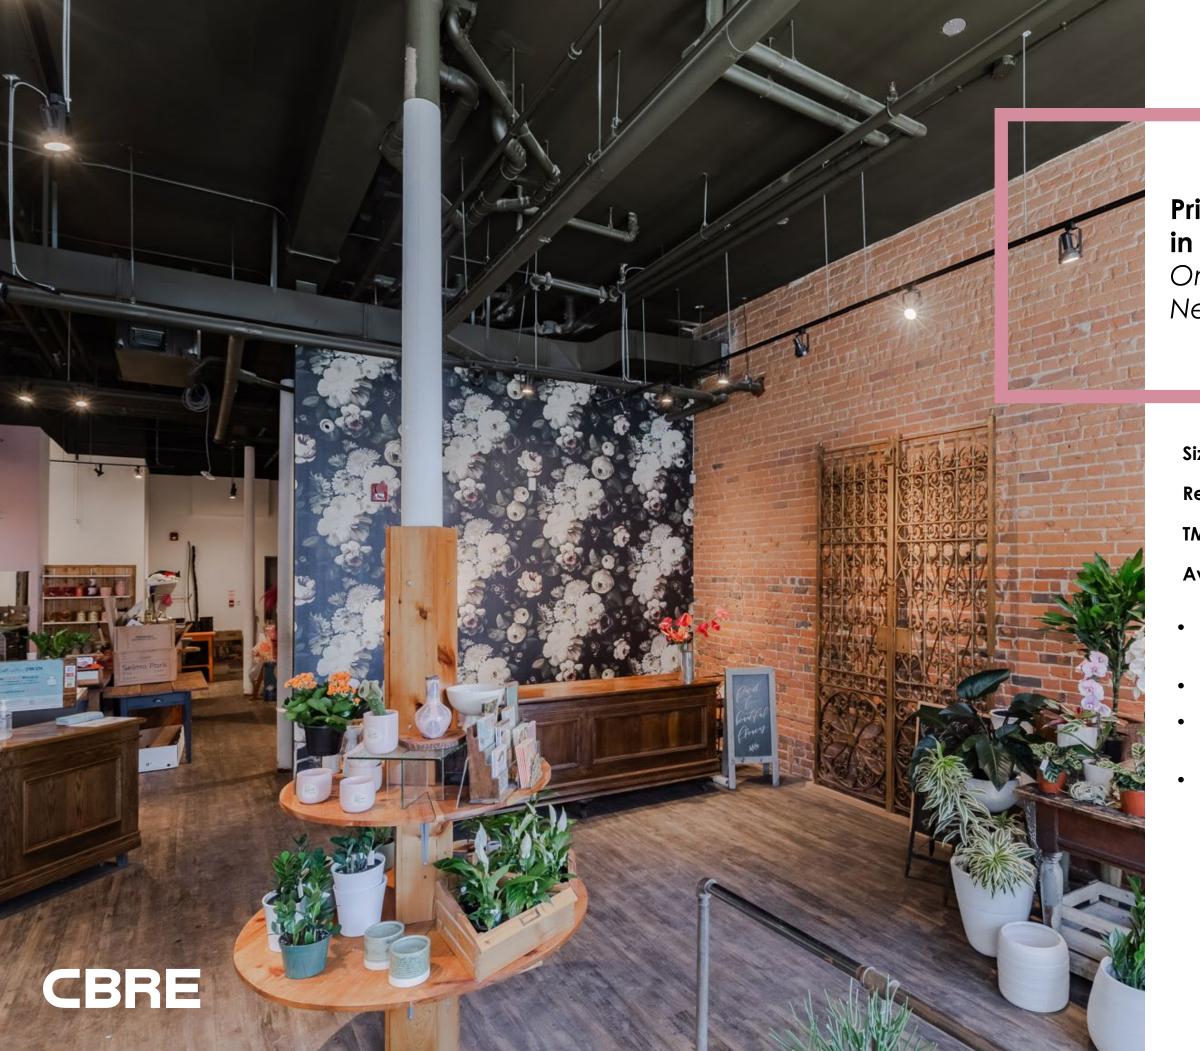

### Prime Retail for Lease in the Heart of the Junction,

One of Toronto's Coolest Neighbourhoods

**Size:** 1,622 sq. ft.

**Rent:** \$40.00 per sq. ft.

**TMI:** \$17.15 per sq. ft.

Available: July 1st, 2021

• Rare retail opportunity in the heart of the Junction

• 1 parking space at rear

• High vehicular traffic at the busy corner of Dundas Street West and Keele Street

• Neighbouring retailers include A&W, The Alpline, Playa Cabana Cantina, The Hole in the Wall, Above Ground Art Supplies, BMO, and more