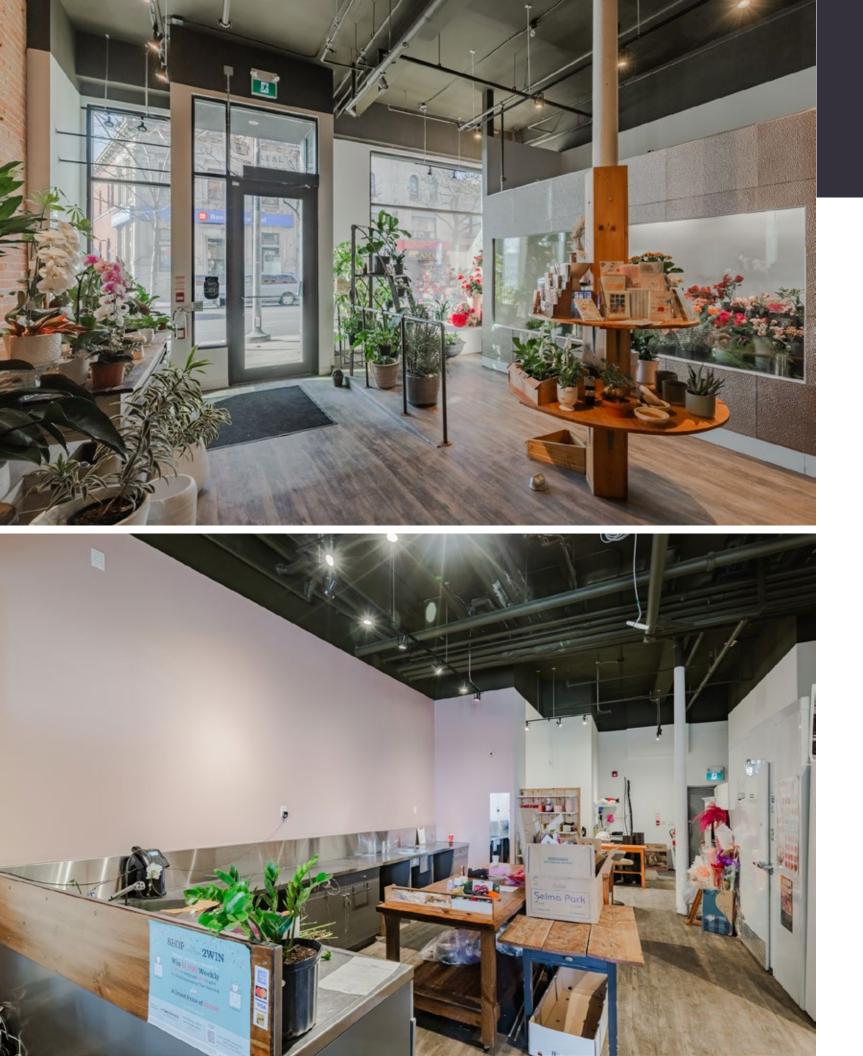

• Rare retail opportunity in the heart of the Junction

• 1 parking space at rear

• High vehicular traffic at the busy corner of Dundas Street West and Keele Street

• Neighbouring retailers include A&W, The Alpline, Playa Cabana Cantina, The Hole in the Wall, Above Ground Art Supplies, BMO, and more