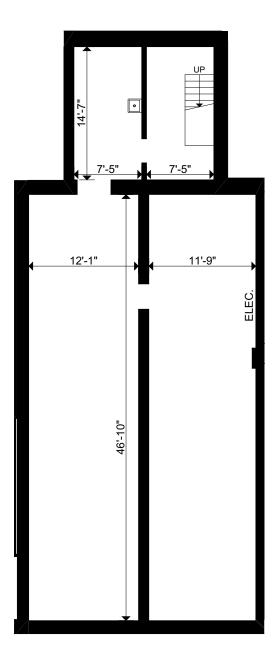

### RETAIL FOR LEASE IN THE HEART OF THE JUNCTION



# 2862 DUNDAS street west



### Prime Retail for Lease in the Heart of the Junction,

One of Toronto's Coolest Neighbourhoods

**Size:** 1,622 sq. ft.

**Rent:** \$40.00 per sq. ft.

**TMI:** \$17.15 per sq. ft.

Available: July 1st, 2021

• Rare retail opportunity in the heart of the Junction

• 1 parking space at rear

• High vehicular traffic at the busy corner of Dundas Street West and Keele Street

• Neighbouring retailers include A&W, The Alpline, Playa Cabana Cantina, The Hole in the Wall, Above Ground Art Supplies, BMO, and more



VIEW NEIGHBOURHOOD VIDEO



## FLOOR PLANS

**GROUND** 1,622 sq. ft.



DUNDAS STREET WEST

### LOWER LEVEL 1,552 sq. ft.















### **ADVISORS**

Arlin Markowitz\* Executive Vice President 416 815 2374 arlin.markowitz@cbre.com

Jackson Turner\*\* Vice President 416 815 2394 jackson.turner@cbre.com **Alex Edmison\*** 

Senior Vice President 416 874 7266 alex.edmison@cbre.com

Teddy Taggart\* Senior Sales Associate 416 847 3254 teddy.taggart@cbre.com Selina Tao Sales Representative 416 815 2396 selina.tao@cbre.com



#### \*Sales Representative \*\*Broker

This disclaimer shall apply to CBRE Limited, Real Estate Brokerage, and to all other divisions of the Corporation; to include all employees and independent contractors ("CBRE"). The information set out herein, including, without limitation, any projections, images, opinions, assumptions and estimates obtained from third parties (the "Information") has