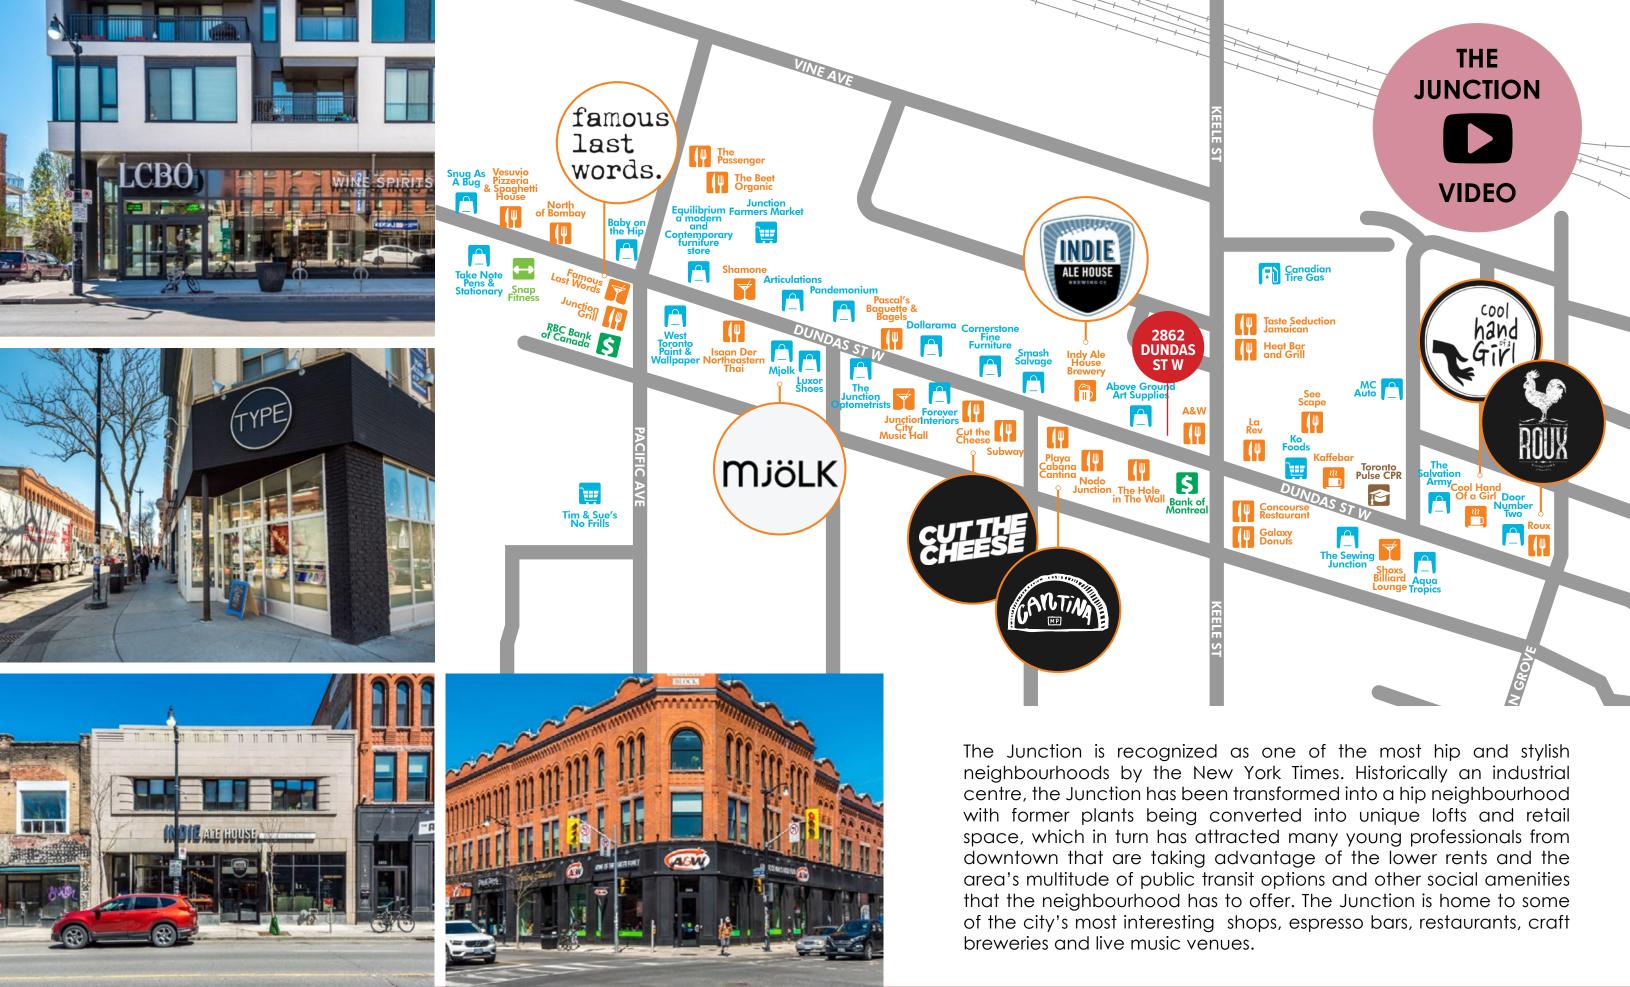

### RETAIL FOR LEASE IN THE HEART OF THE JUNCTION

# 2862 DUNDAS street west

### Prime Retail for Lease in the Heart of the Junction,

One of Toronto's Coolest Neighbourhoods

**Size:** 1,622 sq. ft.

**Rent:** \$40.00 per sq. ft.

**TMI:** \$17.15 per sq. ft.

Available: July 1st, 2021

• Rare retail opportunity in the heart of the Junction

• 1 parking space at rear

• High vehicular traffic at the busy corner of Dundas Street West and Keele Street

• Neighbouring retailers include A&W, The Alpline, Playa Cabana Cantina, The Hole in the Wall, Above Ground Art Supplies, BMO, and more

VIEW NEIGHBOURHOOD VIDEO