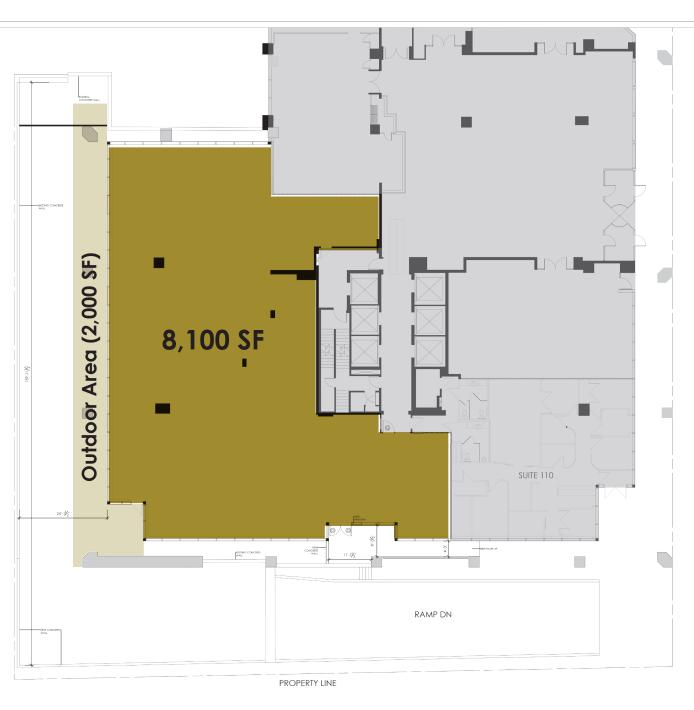

SLATE

# FIFTY FIVE ST. CLAIR



DAYCARE OPPORTUNITY

**CBRE** 



# 55 ST. CLAIR AVENUE WEST FLOOR PLAN









# NOTABLE AREA DEVELOPMENTS





27,364 TOTAL

**POPULATION** 

...1

10% GROWTH RATE (2015-2020) -0

34,610 DAYTIME

**POPULATION** 



**\$242,148** AVG. HOUSEHOLD

INCOME

1. One Delisle



1 Delisle Avenue Construction 371 units 44 storeys

2. The Clair



1421 Yonge Street Pre-Construction 198 units 34 storeys



1485 Yonge Street Pre-Construction 1,361 units 44,39,27,13 storeys



1 St. Clair West Pre-Construction 340 units 49 storeys

5. 45 St. Clair W



45 St. Clair Ave W Pre-Construction 629 units 50 storeys

#### 6. 29 Pleasant



29 Pleasant Blvd. Construction 303 units 35 storeys

## 7. 49 Jackes



49 Jackes Avenue Pre-Construction 217 units 29 storeys

#### 8. 1365 Yonge



1365 Yonge Street Construction 239 units 17 storeys

\*Within 1KM Radius (Statistics Canada)