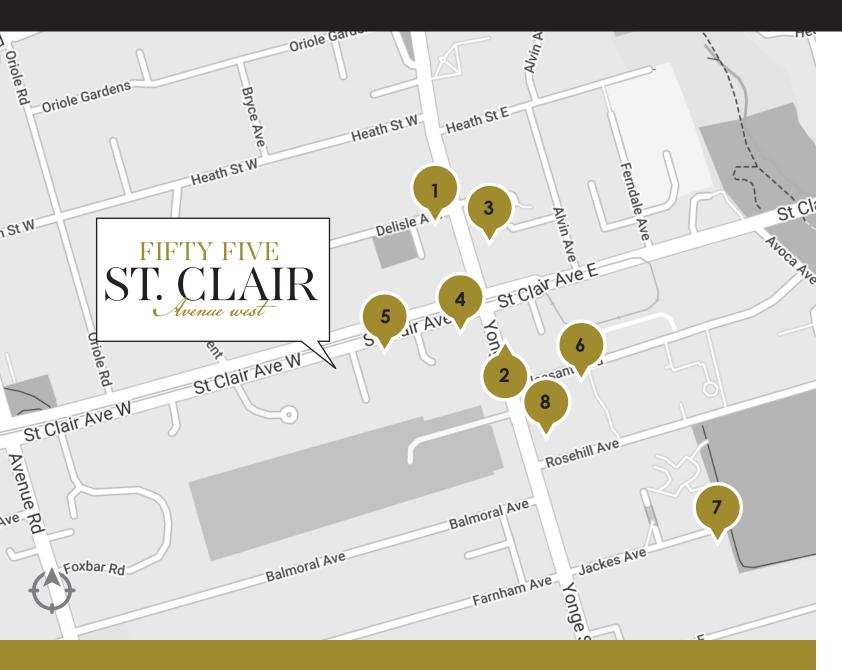

# NOTABLE AREA DEVELOPMENTS

27,364 TOTAL

**POPULATION** 

...1

10% GROWTH RATE (2015-2020) -0

34,610 DAYTIME

**POPULATION** 

**\$242,148** AVG. HOUSEHOLD

INCOME

1. One Delisle

1 Delisle Avenue Construction 371 units 44 storeys

2. The Clair

1421 Yonge Street Pre-Construction 198 units 34 storeys

1485 Yonge Street Pre-Construction 1,361 units 44,39,27,13 storeys

1 St. Clair West Pre-Construction 340 units 49 storeys

5. 45 St. Clair W

45 St. Clair Ave W Pre-Construction 629 units 50 storeys

#### 6. 29 Pleasant

29 Pleasant Blvd. Construction 303 units 35 storeys

## 7. 49 Jackes

49 Jackes Avenue Pre-Construction 217 units 29 storeys

#### 8. 1365 Yonge

1365 Yonge Street Construction 239 units 17 storeys

\*Within 1KM Radius (Statistics Canada)