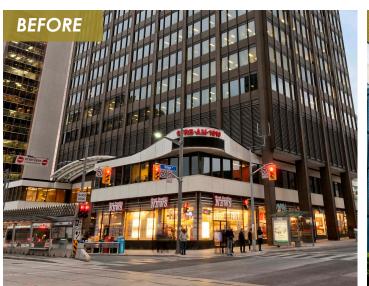

## 1 St. Clair Avenue East

#### Completed in 2021

Revitalization of the podium and Scotiabank, with the repositioning of the ground and retail concourse.