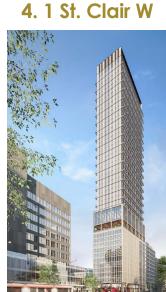

1 St. Clair West Pre-Construction 340 units 49 storeys

5. 45 St. Clair W

45 St. Clair Ave W Pre-Construction 629 units 50 storeys