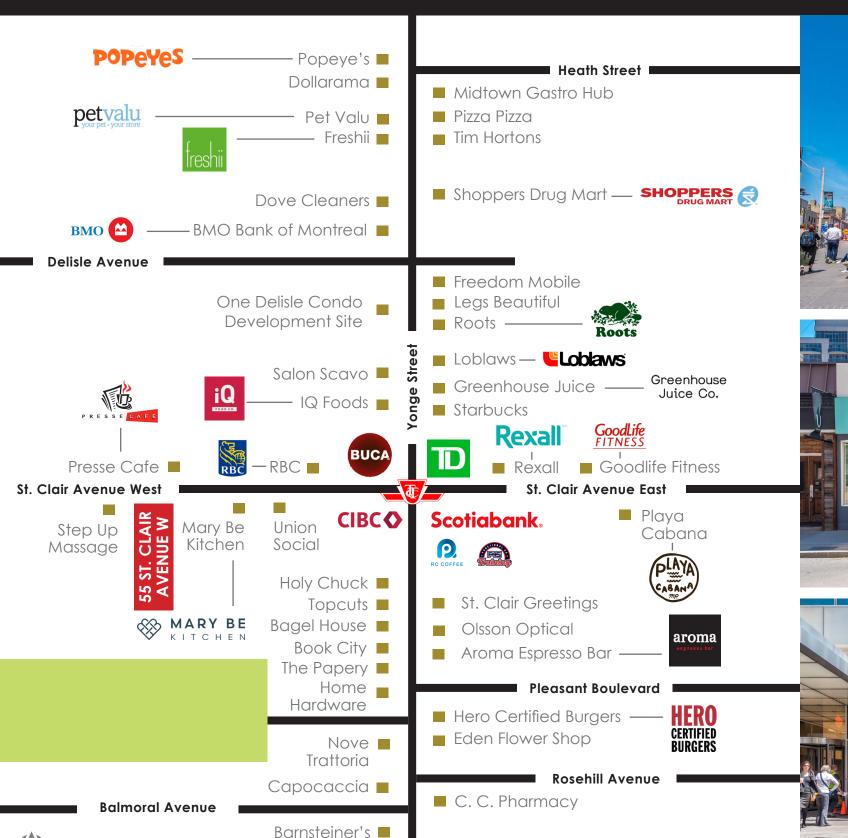

ENTS





27,364 TOTAL

**POPULATION** 

...1

10% GROWTH RATE (2015-2020) -0

34,610 DAYTIME

**POPULATION** 



**\$242,148** AVG. HOUSEHOLD

INCOME

1. One Delisle



1 Delisle Avenue Construction 371 units 44 storeys

2. The Clair



1421 Yonge Street Pre-Construction 198 units 34 storeys



1485 Yonge Street Pre-Construction 1,361 units 44,39,27,13 storeys



1 St. Clair West Pre-Construction 340 units 49 storeys

5. 45 St. Clair W



45 St. Clair Ave W Pre-Construction 629 units 50 storeys

#### 6. 29 Pleasant



29 Pleasant Blvd. Construction 303 units 35 storeys

## 7. 49 Jackes



49 Jackes Avenue Pre-Construction 217 units 29 storeys

#### 8. 1365 Yonge



1365 Yonge Street Construction 239 units 17 storeys

\*Within 1KM Radius (Statistics Canada)

## **NEIGHBOURING** RETAILERS















# THE FUTURE OF YONGE & ST. CLAIR Slate Retail Repositioning

## 2 St. Clair Avenue West





#### Completed in 2019

The newly renovated retail podium features high-end food and beverage offerings including Buca and IQ Foods.

## 2 St. Clair Avenue East





#### Completed in 2017

Repositioned 30,000 sq. ft. of underutilized retail with high-traffic amenities including Loblaws, Greenhouse Juice, Starbucks, Rexall and TD Bank.

## 1 St. Clair Avenue East





#### Completed in 2021

Revitalization of the podium and Scotiabank, with the repositioning of the ground and retail concourse.

## One Delisle (Yonge & Delisle)





#### **Expected Completion 2025**

New 44-storey residential development designed by renowned architect Studio Gang, with 6,000 sq. ft. + of new retail.