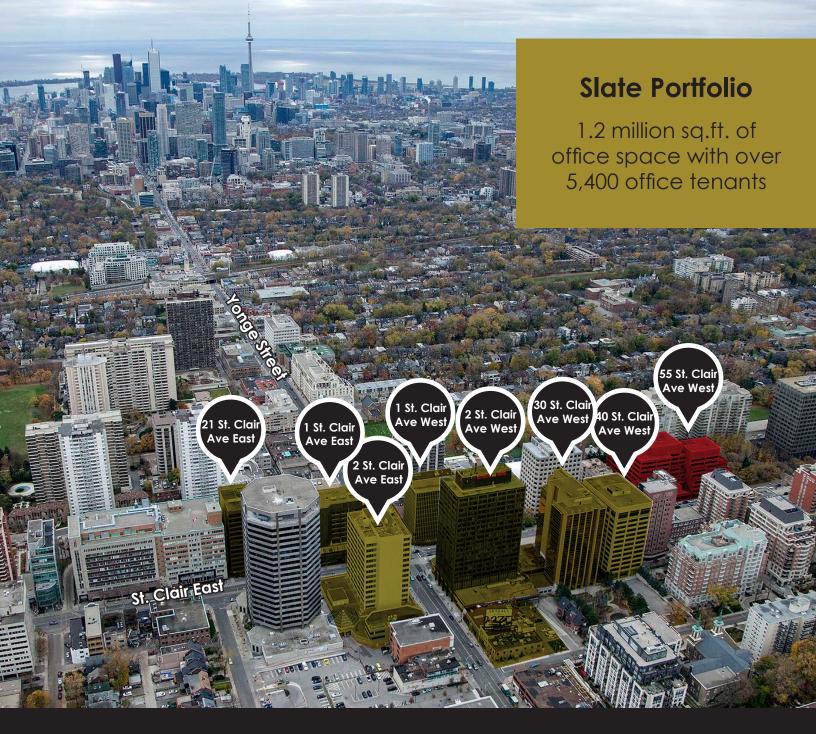

# THE FUTURE OF YONGE & ST. CLAIR Slate Retail Repositioning

## 2 St. Clair Avenue West





#### Completed in 2019

The newly renovated retail podium features high-end food and beverage offerings including Buca and IQ Foods.

## 2 St. Clair Avenue East





#### Completed in 2017

Repositioned 30,000 sq. ft. of underutilized retail with high-traffic amenities including Loblaws, Greenhouse Juice, Starbucks, Rexall and TD Bank.

## 1 St. Clair Avenue East





#### Completed in 2021

Revitalization of the podium and Scotiabank, with the repositioning of the ground and retail concourse.

## One Delisle (Yonge & Delisle)





#### **Expected Completion 2025**

New 44-storey residential development designed by renowned architect Studio Gang, with 6,000 sq. ft. + of new retail.



#### **Advisors**

#### Arlin Markowitz\*

Executive Vice President 416 815 2374 arlin.markowitz@cbre.com

#### Jackson Turner\*\*

Senior Vice President 416 815 2394 jackson.turner@cbre.com

#### Alex Edmison\*

Senior Vice President 416 874 7266 alex.edmison@cbre.com

#### Teddy Taggart\*

Associate Vice President 416 847 3254 teddy.taggart@cbre.com

\*Sales Representative \*\*Broker



This disclaimer shall apply to CBRE Limited, Real Estate Brokerage, and to all other divisions of the Corporation; to include all employees and independent contractors ("CBRE"). The information set out herein, including, without limitation, any projections, images, opinions, assumptions and estimates obtained from third parties (the "Information") has not been verified by CBRE, and CBRE does not represe