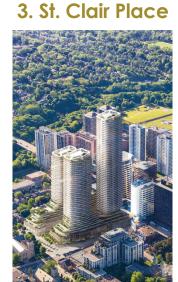

# NOTABLE AREA DEVELOPMENTS

27,364 TOTAL

**POPULATION** 

...1

10% GROWTH RATE (2015-2020) -0

34,610 DAYTIME

**POPULATION** 

**\$242,148** AVG. HOUSEHOLD

INCOME

1. One Delisle

1 Delisle Avenue Construction 371 units 44 storeys

2. The Clair

1421 Yonge Street Pre-Construction 198 units 34 storeys

1485 Yonge Street Pre-Construction 1,361 units 44,39,27,13 storeys