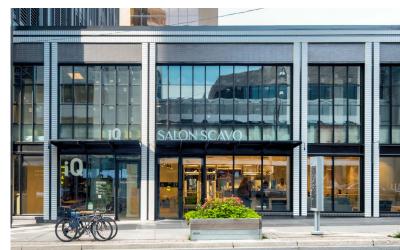

## 2 St. Clair Avenue West

#### Completed in 2019

The newly renovated retail podium features high-end food and beverage offerings including Buca and IQ Foods.