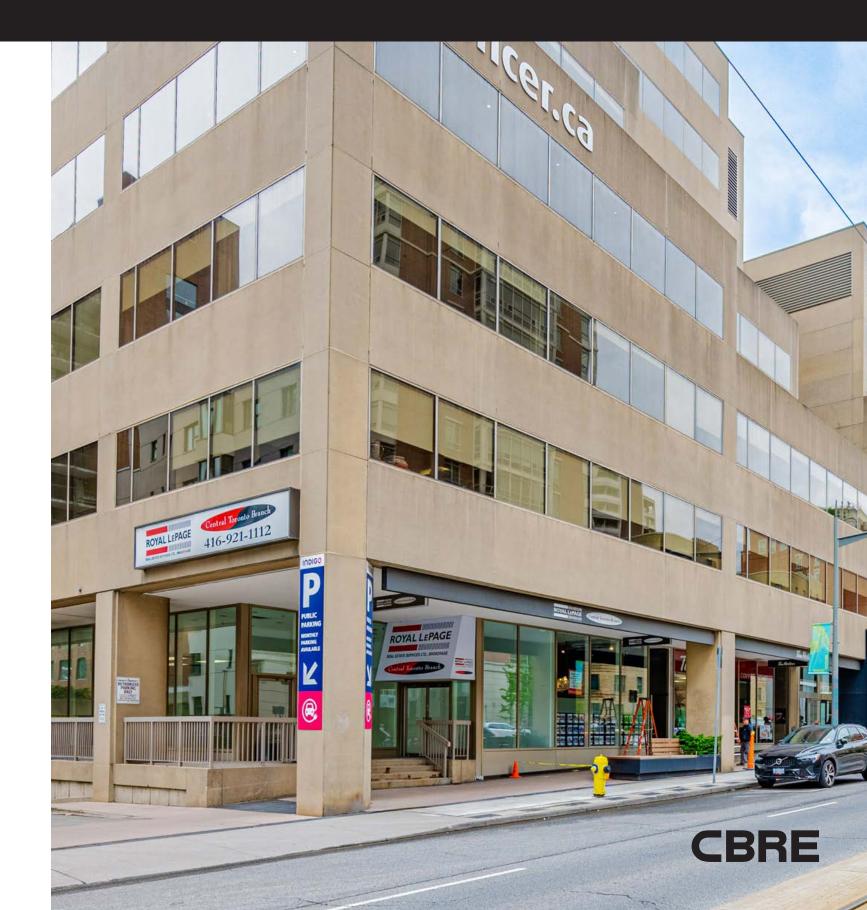

SLATE

# FIFTY FIVE ST. CLAIR



DAYCARE OPPORTUNITY

**CBRE** 



# 55 ST. CLAIR AVENUE WEST FLOOR PLAN









# NOTABLE AREA DEVELOPMENTS





27,364 TOTAL

**POPULATION** 

...1

10% GROWTH RATE (2015-2020) -0

34,610 DAYTIME

**POPULATION** 



**\$242,148** AVG. HOUSEHOLD

INCOME

1. One Delisle



1 Delisle Avenue Construction 371 units 44 storeys

2. The Clair



1421 Yonge Street Pre-Construction 198 units 34 storeys



1485 Yonge Street Pre-Construction 1,361 units 44,39,27,13 storeys



1 St. Clair West Pre-Construction 340 units 49 storeys

5. 45 St. Clair W



45 St. Clair Ave W Pre-Construction 629 units 50 storeys

#### 6. 29 Pleasant



29 Pleasant Blvd. Construction 303 units 35 storeys

## 7. 49 Jackes



49 Jackes Avenue Pre-Construction 217 units 29 storeys

#### 8. 1365 Yonge



1365 Yonge Street Construction 239 units 17 storeys

\*Within 1KM Radius (Statistics Canada)

## *