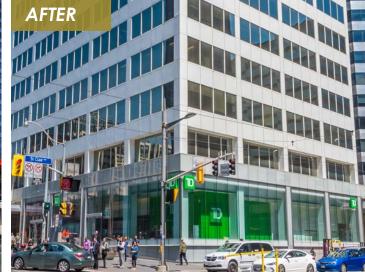

## 1 St. Clair Avenue East

#### Completed in 2021

Revitalization of the podium and Scotiabank, with the repositioning of the ground and retail concourse.