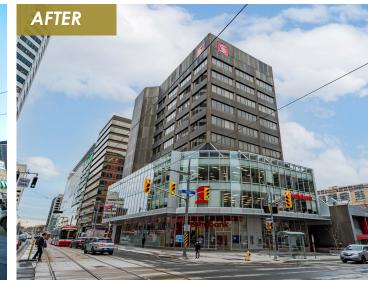

## 2 St. Clair Avenue West

#### Completed in 2019

The newly renovated retail podium features high-end food and beverage offerings including Buca and IQ Foods.