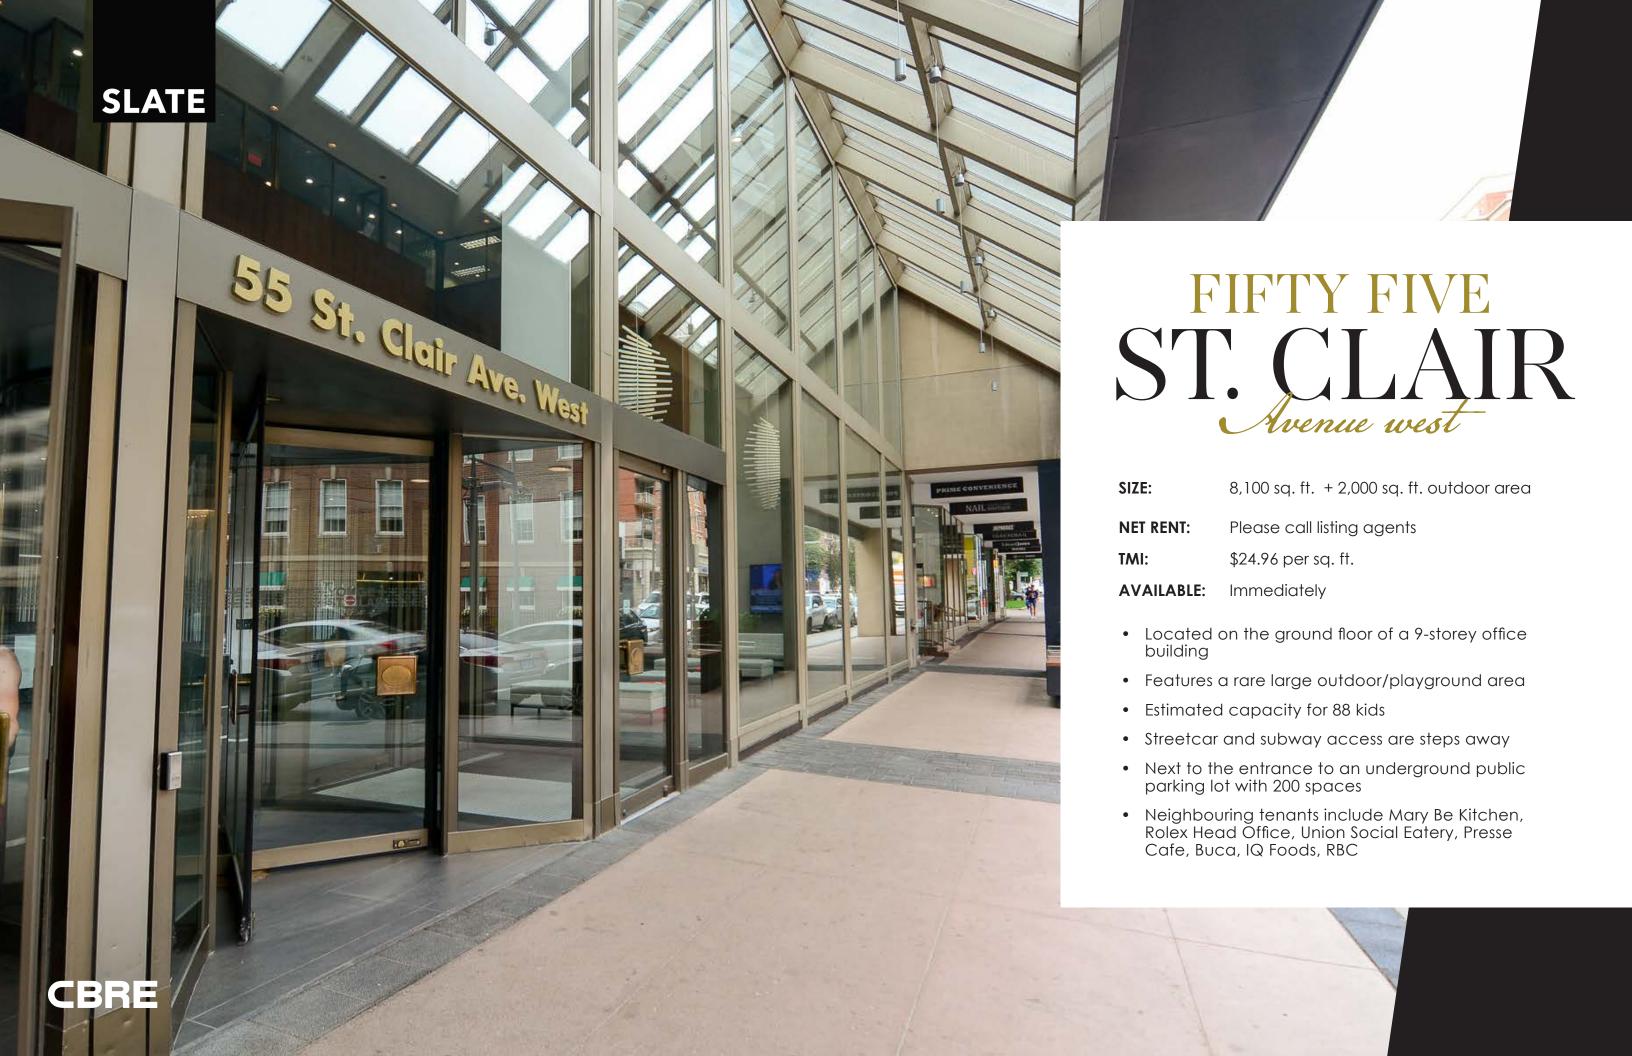

SLATE

# FIFTY FIVE ST. CLAIR



DAYCARE OPPORTUNITY

**CBRE** 



# 55 ST. CLAIR AVENUE WEST FLOOR PLAN









# NOTABLE AREA DEVELOPMENTS





27,364 TOTAL

**POPULATION** 

...1

10% GROWTH RATE (2015-2020) -0

34,610 DAYTIME

**POPULATION** 



**\$242,148** AVG. HOUSEHOLD

INCOME

1. One Delisle



1 Delisle Avenue Construction 371 units 44 storeys

2. The Clair



1421 Yonge Street Pre-Construction 198 units 34 storeys



1485 Yonge Street Pre-Construction 1,361 units 44,39,27,13 storeys



1 St. Clair West Pre-Construction 340 units 49 storeys

5. 45 St. Clair W



45 St. Clair Ave W Pre-Construction 629 units 50 storeys

#### 6. 29 Pleasant



29 Pleasant Blvd. Construction 303 units 35 storeys

## 7. 49 Jackes



49 Jackes Avenue Pre-Construction 217 units 29 storeys

#### 8. 1365 Yonge



1365 Yonge Street Construction 239 units 17 storeys