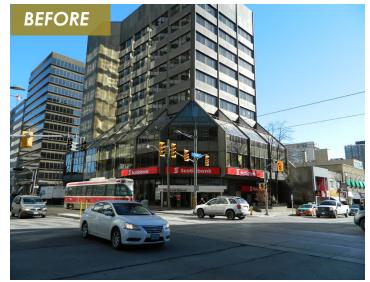

## 2 St. Clair Avenue East

#### Completed in 2017

Repositioned 30,000 sq. ft. of underutilized retail with high-traffic amenities including Loblaws, Greenhouse Juice, Starbucks, Rexall and TD Bank.