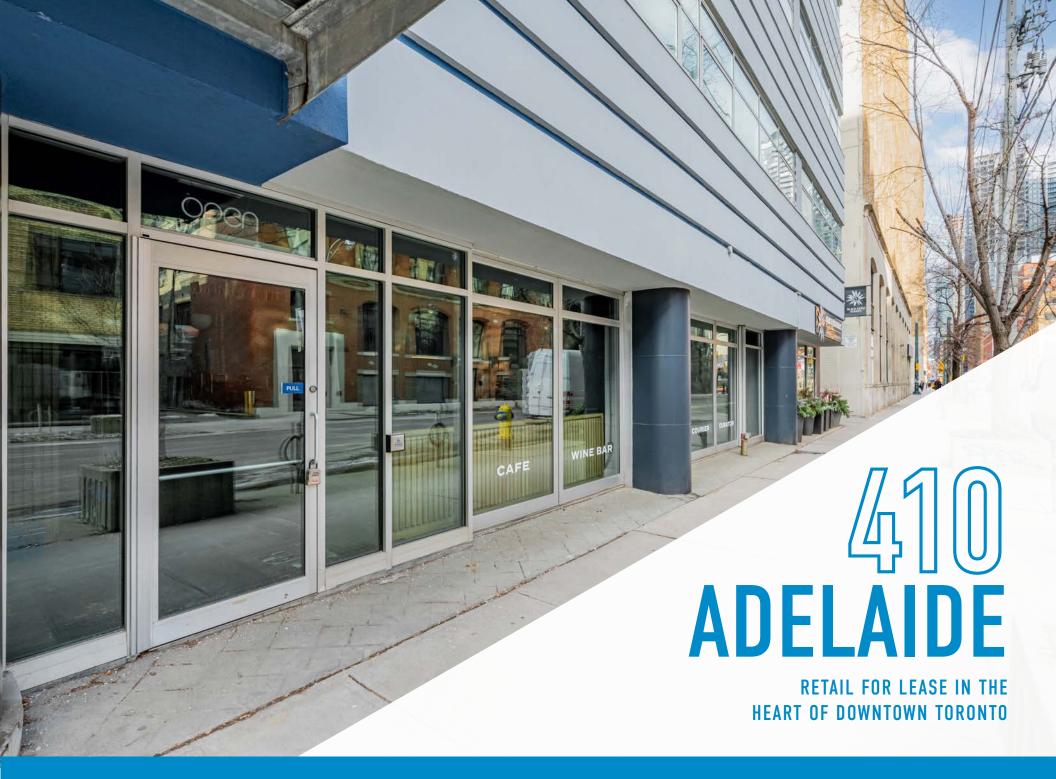

## 40 ADELAIDE

Address: 410 Adelaide Street West, Toronto

Unit 4: 1,848 sq. ft.

Size: Unit 5: <u>1,848 sq. ft.</u>

Total: 3,696 sq. ft.

Net Rent: \$27.50 per sq. ft.

TMI: \$14.05 per sq. ft.

Available: Immediately

- Excellent frontage on Adelaide Street West
- Bright and open space with floor to ceiling windows
- Located in the heart of Downtown Toronto, steps from Spadina Avenue and the best stretch of King West
- Neighbouring retailers include Stretchlab, Telus Health MyPet, Black-Eyed Susans, Impact Kitchen, barre3, Ace Hotel and Hoame