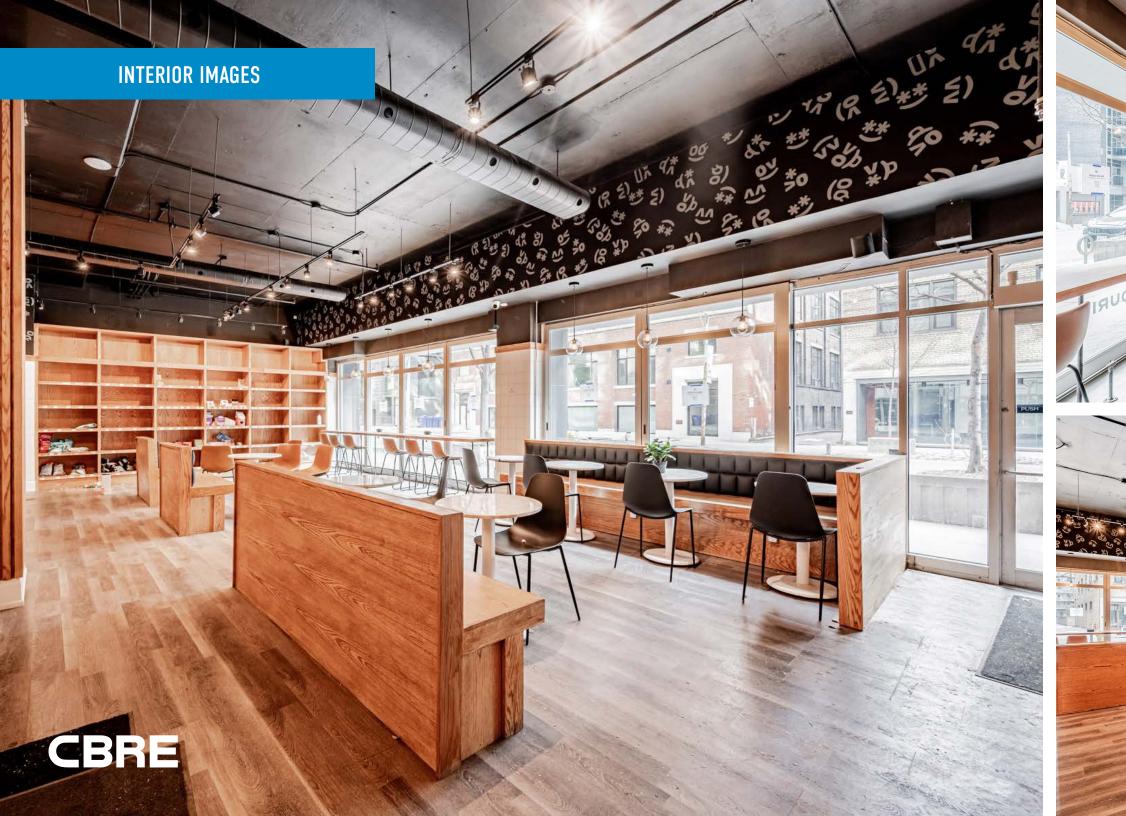

- Excellent frontage on Adelaide Street West
- Bright and open space with floor to ceiling windows
- Located in the heart of Downtown Toronto, steps from Spadina Avenue and the best stretch of King West
- Neighbouring retailers include Stretchlab, Telus Health MyPet, Black-Eyed Susans, Impact Kitchen, barre3, Ace Hotel and Hoame