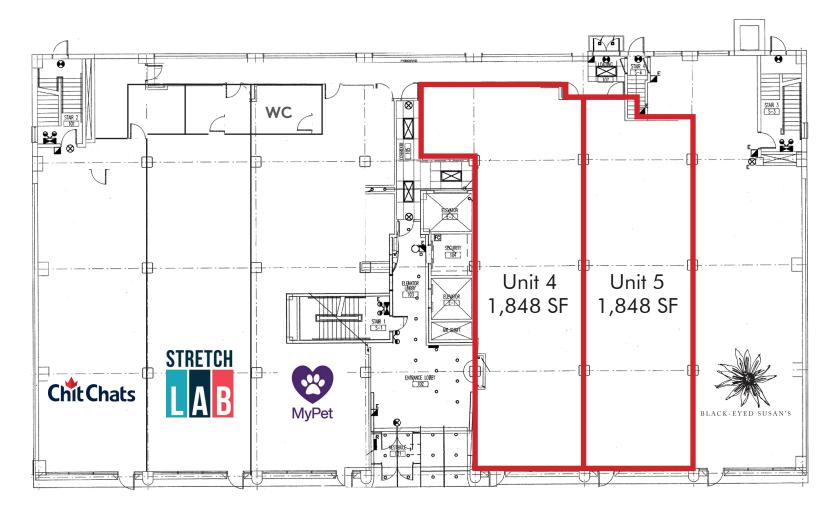

## 40 ADELAIDE

Address: 410 Adelaide Street West, Toronto

Unit 4: 1,848 sq. ft.

Size: Unit 5: <u>1,848 sq. ft.</u>

Total: 3,696 sq. ft.

Net Rent: \$27.50 per sq. ft.

TMI: \$14.05 per sq. ft.

Available: Immediately

## FLOOR PLAN

Adelaide Street West