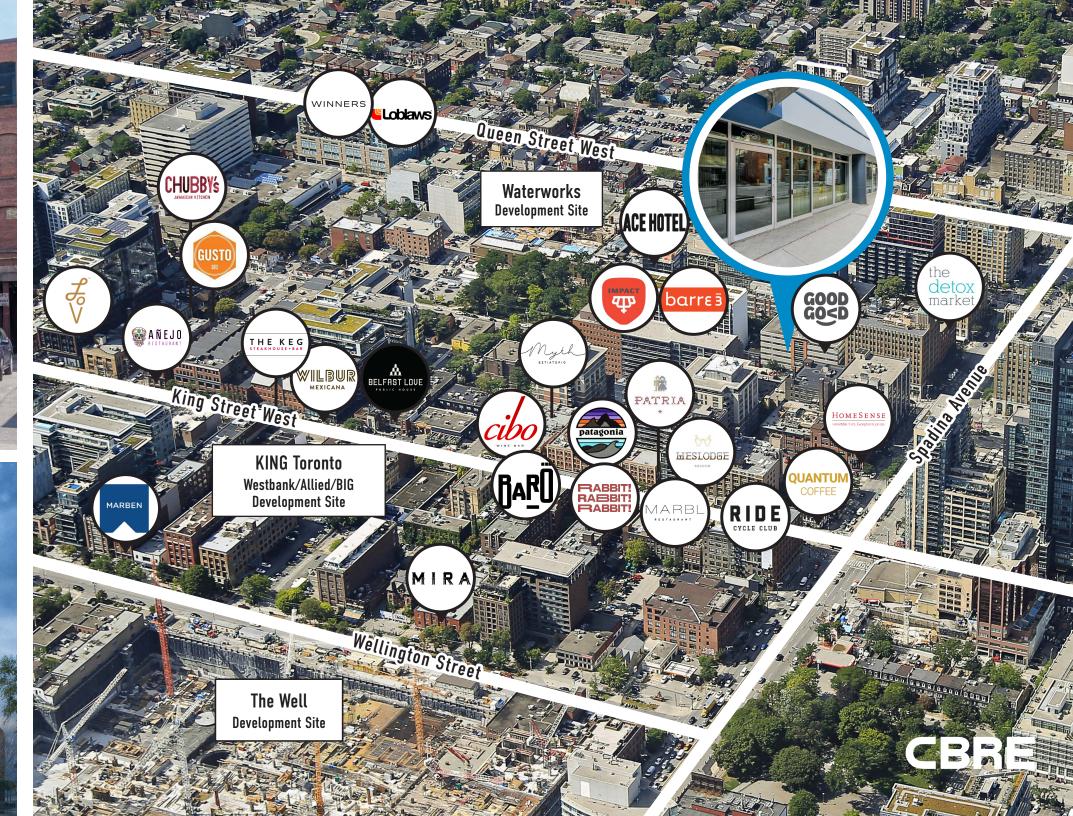

## THE LOCATION

410 Adelaide Street West is located in Downtown West, just steps off the busy intersection of Spadina and Adelaide and a stones throw away from the heart of the Entertainment District.

410 Adelaide benefits from very high vehicular traffic and its proximity to a large number of condominium developments currently proposed/ under construction, most notably the Waterworks Redevelopment, KING Toronto, and The Well.