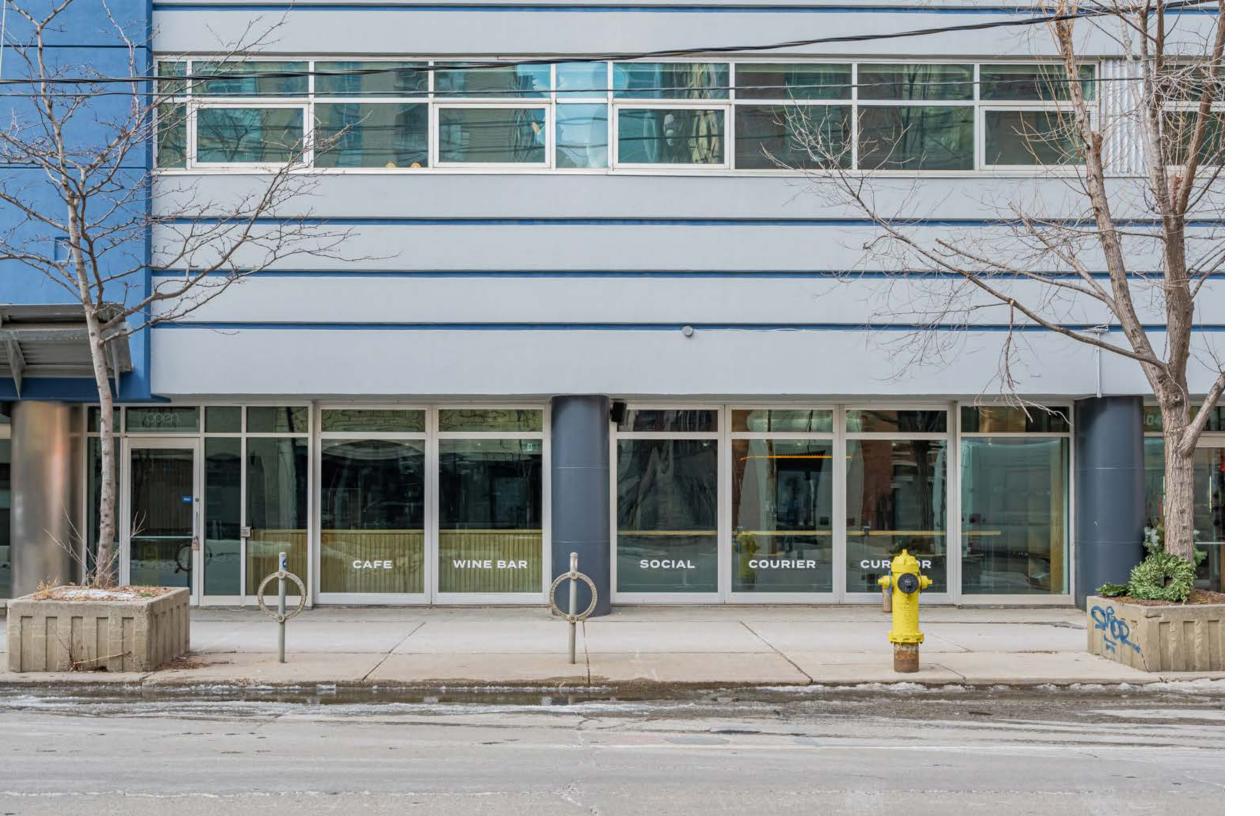

- Excellent frontage on Adelaide Street West
- Bright and open space with floor to ceiling windows
- Located in the heart of Downtown Toronto, steps from Spadina Avenue and the best stretch of King West
- Neighbouring retailers include Stretchlab, Telus Health MyPet, Black-Eyed Susans, Impact Kitchen, barre3, Ace Hotel and Hoame

## THE LOCATION

410 Adelaide Street West is located in Downtown West, just steps off the busy intersection of Spadina and Adelaide and a stones throw away from the heart of the Entertainment District.

410 Adelaide benefits from very high vehicular traffic and its proximity to a large number of condominium developments currently proposed/ under construction, most notably the Waterworks Redevelopment, KING Toronto, and The Well.