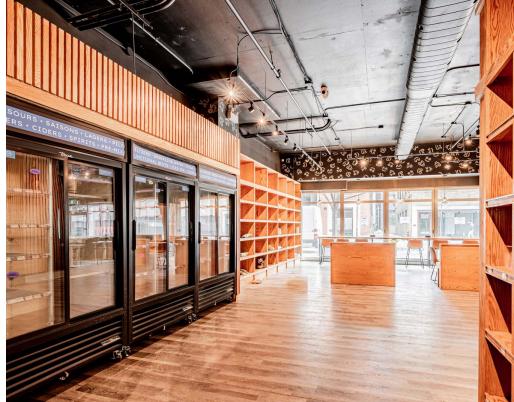

- Excellent frontage on Adelaide Street West
- Bright and open space with floor to ceiling windows
- Located in the heart of Downtown Toronto, steps from Spadina Avenue and the best stretch of King West
- Neighbouring retailers include Stretchlab, Telus Health MyPet, Black-Eyed Susans, Impact Kitchen, barre3, Ace Hotel and Hoame