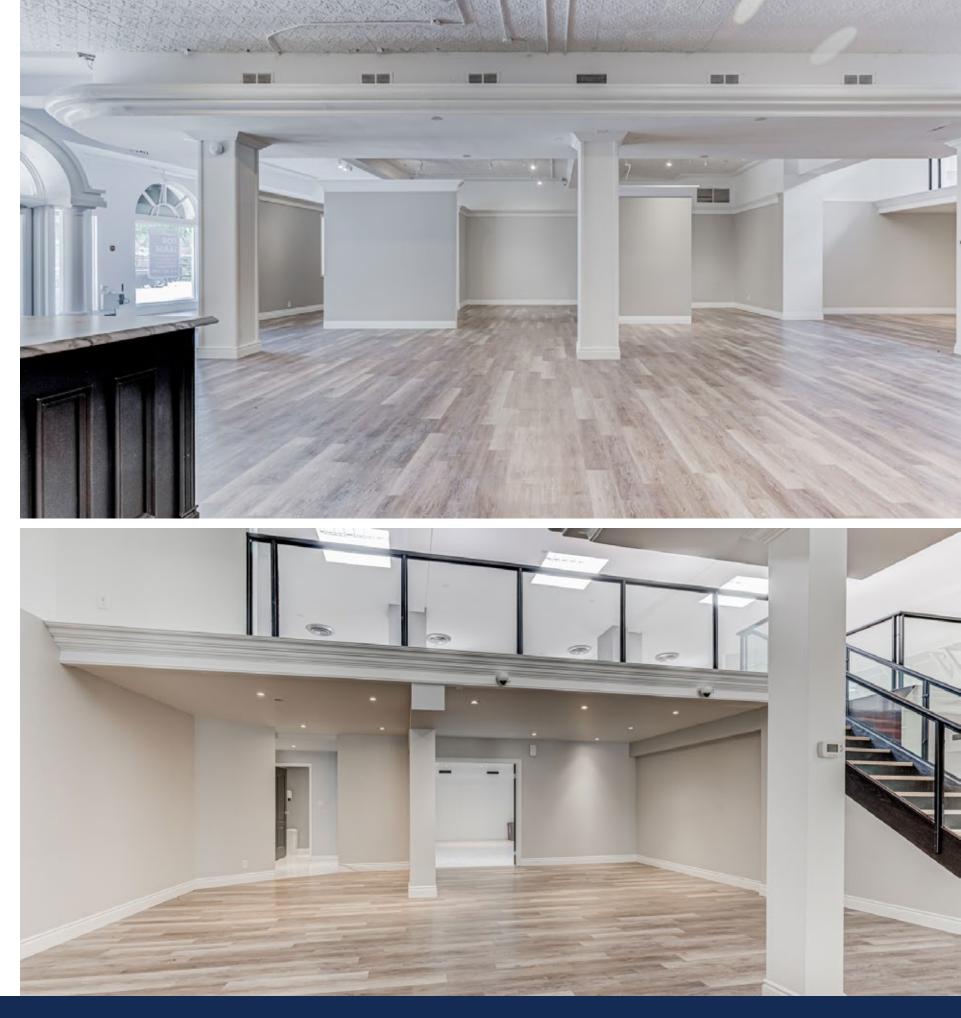

|                                                        |
| Available: | Immediately                     |                                                        |

- Fully renovated turnkey space with massive frontage and presence on Yonge Street
- Ample Green P street parking along with numerous parking lots in the area including the massive surface lot at the Capitol Event Theatre
- High foot and vehicular traffic
- Includes a finished basement for storage with conveyor belt shipping to door (tenant only pays TMI on basement)
- Area retailers include Sporting Life, Sheridan Nurseries, Roots, Starbucks, Bailey Nelson, Benefit Cosmetic Boutique and Club Monaco
- Walking distance to both Lawrence and Eglinton subway stations
- Surrounded by some of Toronto's wealthiest neighbourhoods



# **Hptown** YONGE

## 2782 Yonge Street is located in the Uptown Yonge area, nestled between two popular neighbourhods-Yonge and Eglinton and Yonge and Lawrence.

Uptown Yonge spans an area of approximately 9 blocks along Yonge Street, from Roehampton Avenue to the south to Glengrove Avenue to the north. This area has become a popular destination among Torontonians for shopping and dining and greatly benefits from its mix of local retailers, boutiques, restaurants/bars and international retailers.

South of 2782 Yonge Street is Yonge & Eglinton, a popular neighbourhood for young professionals. The neighbourhood has plenty of restaurants, bars and national retailers including Sephora, Club Monaco, West Elm, Urban Outfitters, Farm Boy, The Keg and Indigo. Yonge and Eglinton is one of Toro