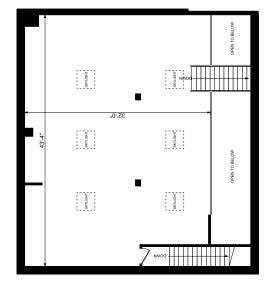

# MEZZANINE

## SIZE

**GROUND: MEZZANINE: BASEMENT:** 

4,179 SQ. FT. 1,895 SQ. FT. 4,232 SQ. FT.

Advisory Team

Arlin Markowitz\* Executive Vice President 416 815 2374 arlin.markowitz@cbre.com

Teddy Taggart\* Senior Sales Associate 416 847 3254 teddy.taggart@cbre.com