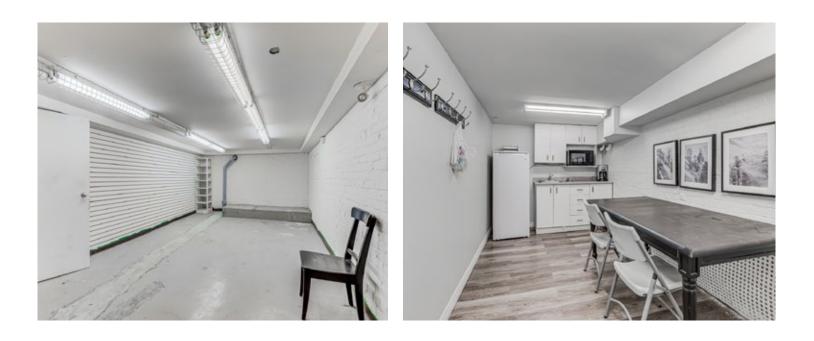

- Fully renovated turnkey space with massive frontage and presence on Yonge Street
- Ample Green P street parking along with numerous parking lots in the area including the massive surface lot at the Capitol Event Theatre
- High foot and vehicular traffic
- Includes a finished basement for storage with conveyor belt shipping to door (tenant only pays TMI on basement)
- Area retailers include Sporting Life, Sheridan Nurseries, Roots, Starbucks, Bailey Nelson, Benefit Cosmetic Boutique and Club Monaco
- Walking distance to both Lawrence and Eglinton subway stations
- Surrounded by some of Toronto's wealthiest neighbourhoods

## SIZE

**GROUND: MEZZANINE: BASEMENT:** 

4,179 SQ. FT. 1,895 SQ. FT. 4,232 SQ. FT.

Advisory Team

Arlin Markowitz\* Executive Vice President 416 815 2374 arlin.markowitz@cbre.com

Teddy Taggart\* Senior Sales Associate 416 847 3254 teddy.taggart@cbre.com