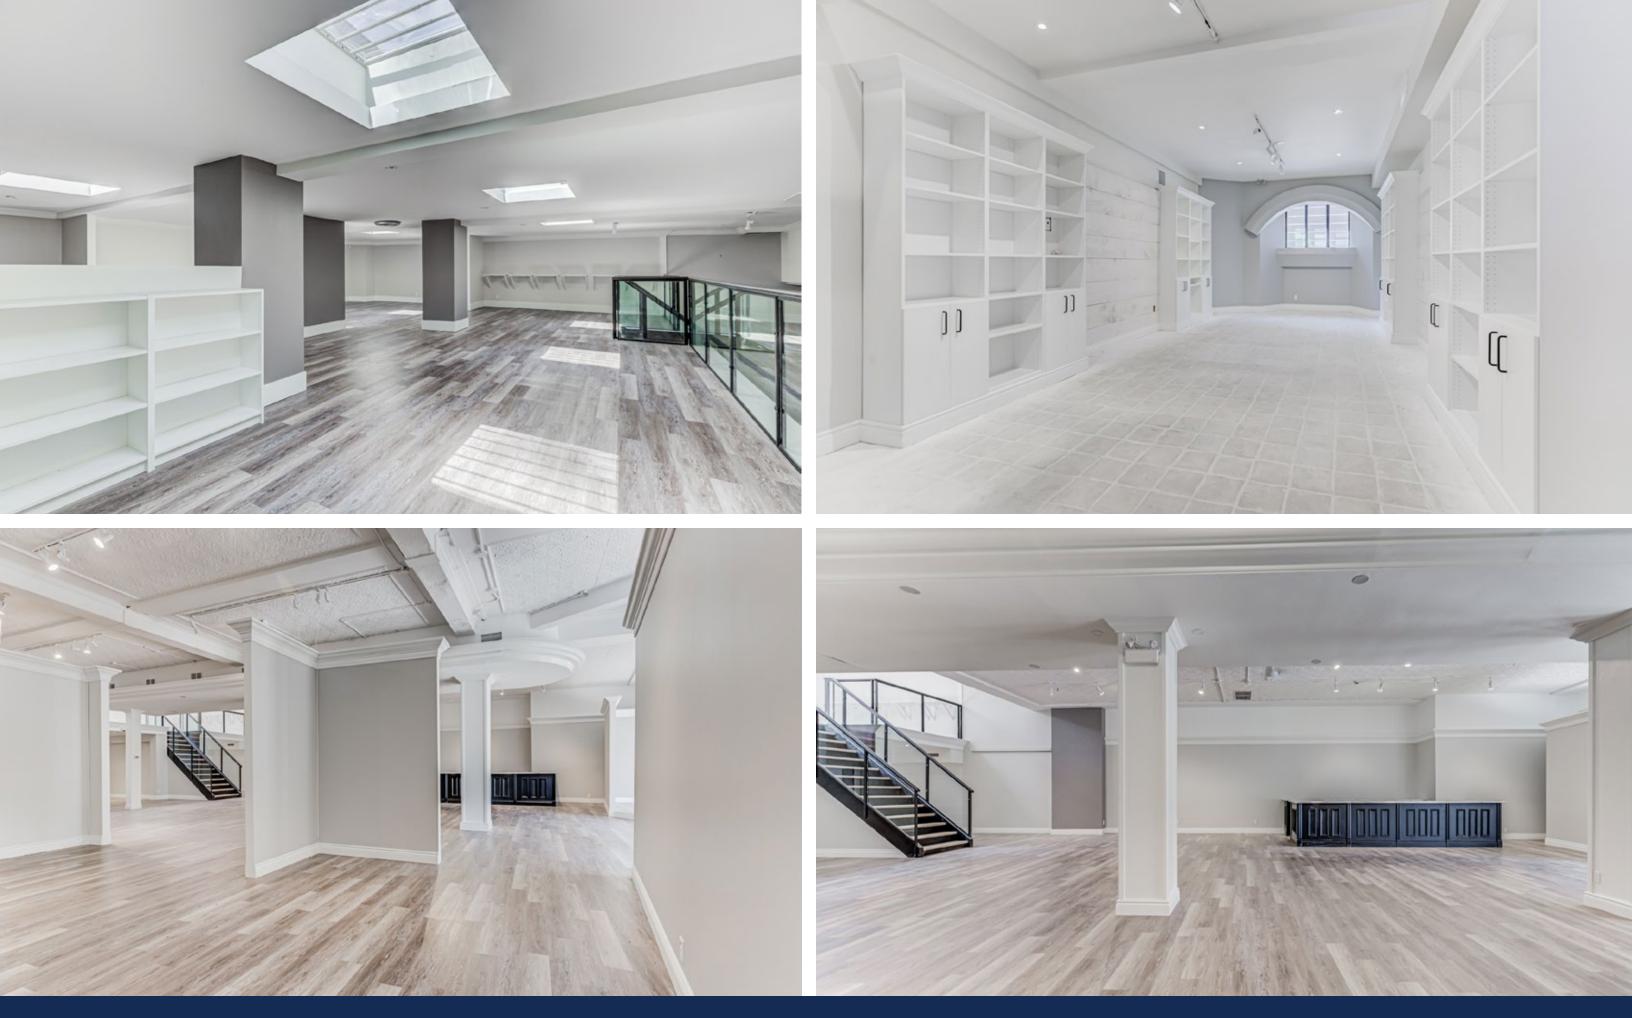

- Fully renovated turnkey space with massive frontage and presence on Yonge Street
- Ample Green P street parking along with numerous parking lots in the area including the massive surface lot at the Capitol Event Theatre
- High foot and vehicular traffic
- Includes a finished basement for storage with conveyor belt shipping to door (tenant only pays TMI on basement)
- Area retailers include Sporting Life, Sheridan Nurseries, Roots, Starbucks, Bailey Nelson, Benefit Cosmetic Boutique and Club Monaco
- Walking distance to both Lawrence and Eglinton subway stations
- Surrounded by some of Toronto's wealthiest neighbourhoods