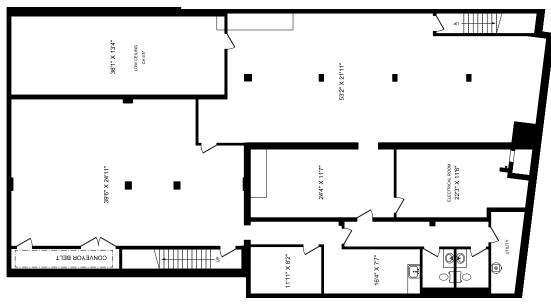

# BASEMENT

## SIZE

**GROUND: MEZZANINE: BASEMENT:** 

4,179 SQ. FT. 1,895 SQ. FT. 4,232 SQ. FT.

Advisory Team

Arlin Markowitz\* Executive Vice President 416 815 2374 arlin.markowitz@cbre.com

Teddy Taggart\* Senior Sales Associate 416 847 3254 teddy.taggart@cbre.com