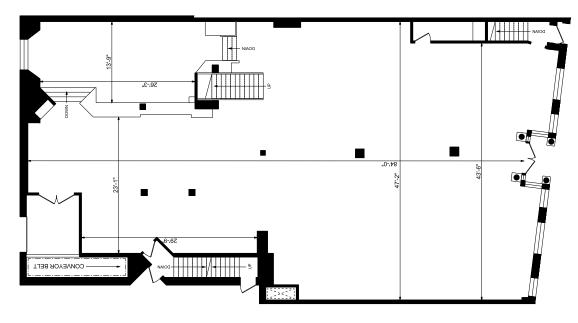

# GROUND

## SIZE

**GROUND: MEZZANINE: BASEMENT:** 

4,179 SQ. FT. 1,895 SQ. FT. 4,232 SQ. FT.

Advisory Team

Arlin Markowitz\* Executive Vice President 416 815 2374 arlin.markowitz@cbre.com

Teddy Taggart\* Senior Sales Associate 416 847 3254 teddy.taggart@cbre.com