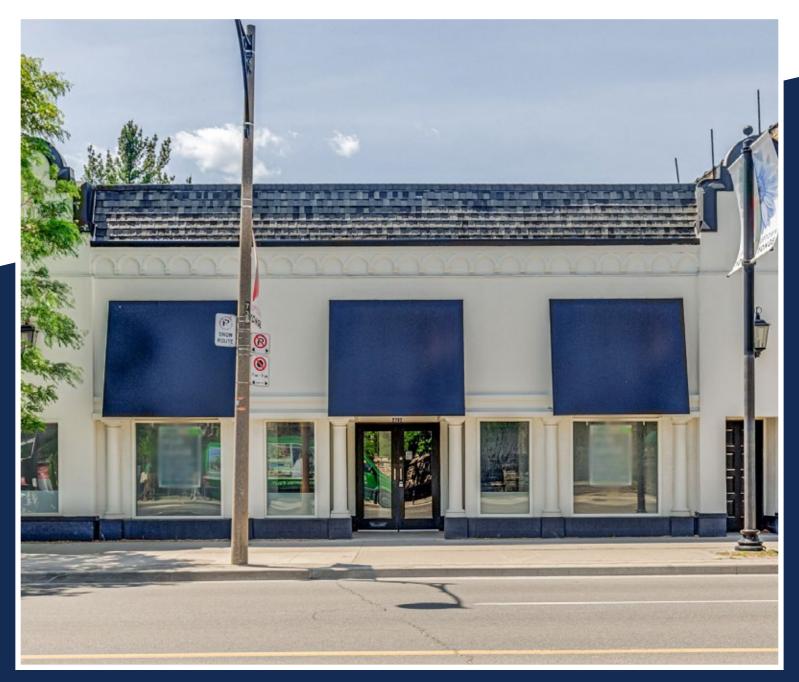

## PRIME RETAIL FOR LEASE | UPTOWN YONGE

## PRIME RETAIL FOR LEASE

| Size:      | Ground:<br>Mezzanine:<br>Total: | 4,179 sq. ft.<br><u>1,895 sq. ft.</u><br>6,074 sq. ft. |
|------------|---------------------------------|--------------------------------------------------------|
|            | + 4,232 sq. ft. Basement        |                                                        |
| Net Rent:  | \$30.00 per sq. ft.             |                                                        |
| TMI:       | \$29.50 per sq. ft.             |                                                        |
| Available: | Immediately                     |                                                        |

- Fully renovated turnkey space with massive frontage and presence on Yonge Street
- Ample Green P street parking along with numerous parking lots in the area including the massive surface lot at the Capitol Event Theatre
- High foot and vehicular traffic
- Includes a finished basement for storage with conveyor belt shipping to door (tenant only pays TMI on basement)
- Area retailers include Sporting Life, Sheridan Nurseries, Roots, Starbucks, Bailey Nelson, Benefit Cosmetic Boutique and Club Monaco
- Walking distance to both Lawrence and Eglinton subway stations
- Surrounded by some of Toronto's wealthiest neighbourhoods