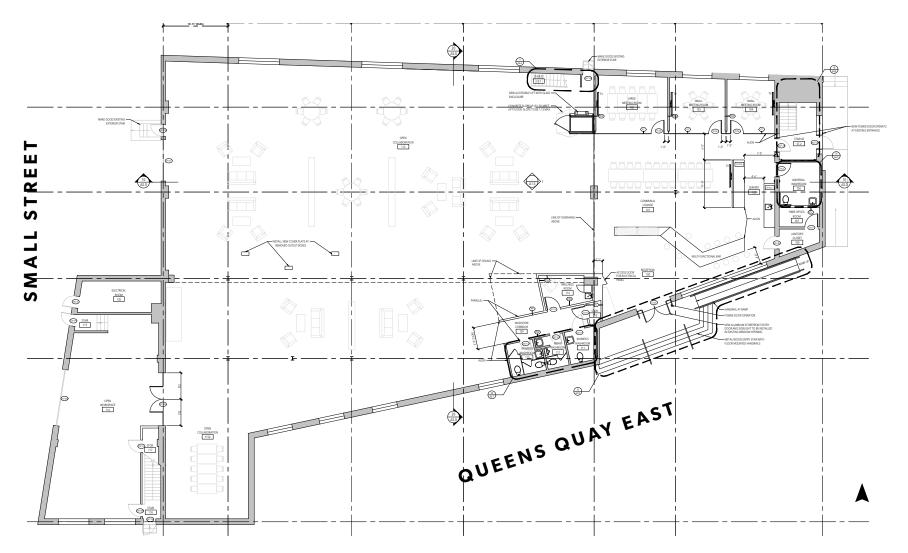

e Gardiner Expressway
- Large outdoor space can also be leased out for additional parking or patio



## Bright and Open, Modern-Fixtured Space Perfect for a Variety of Retail and Service Based Uses















East Harbour

Largest commercial project currently planned in Canada Office/Retail/Institutional/Transit Hub



West Don Lands: Block 8 Construction 756 units



Aqualuna at Bayside Construction



Waterfront Innovation Centre

Construction
Office/Retail



33 Parliament
Pre-Construction
455 units



Aquabella Construction 173 units

225 units



Quay House Pre- Construction 460 units



No. 31 Condos
Pre- Construction
247 units



T3 Bayside
Pre- Construction
Office/Retail



Lakeshore Residences
Pre- Construction
1,148 units





### FLOOR PLANS

GROUND

#### LAKESHORE BLVD E



#### MEZZANINE







#### 307 **LAKE SHORE** BOULEVARD **EAST**

Arlin Markowitz\* Senior Vice President 416 815 2374 arlin.markowitz@cbre.com

Teddy Taggart\* Senior Sales Associate 416 847 3254 teddy.taggart@cbre.com

\*Sales Associate \*\*Broker

Alex Edmison\* Vice President 416 874 7266 alex.edmison@cbre.com

**Emily Everett\*** Sales Representative 647 943 4185 emily.everett@cbre.com

Associate Vice President 416 815 2394 jackson.turner@cbre.com

lackson Turner\*\*



This disclaimer shall apply to CBRE Limited, Real Estate Brokerage, and to all other divisions of the Corporation; to include all employees and independent contractors ("CBRE"). The information set out herein, including, without limitation, any projections, images, opinions, assumptions and estimates obtained from th