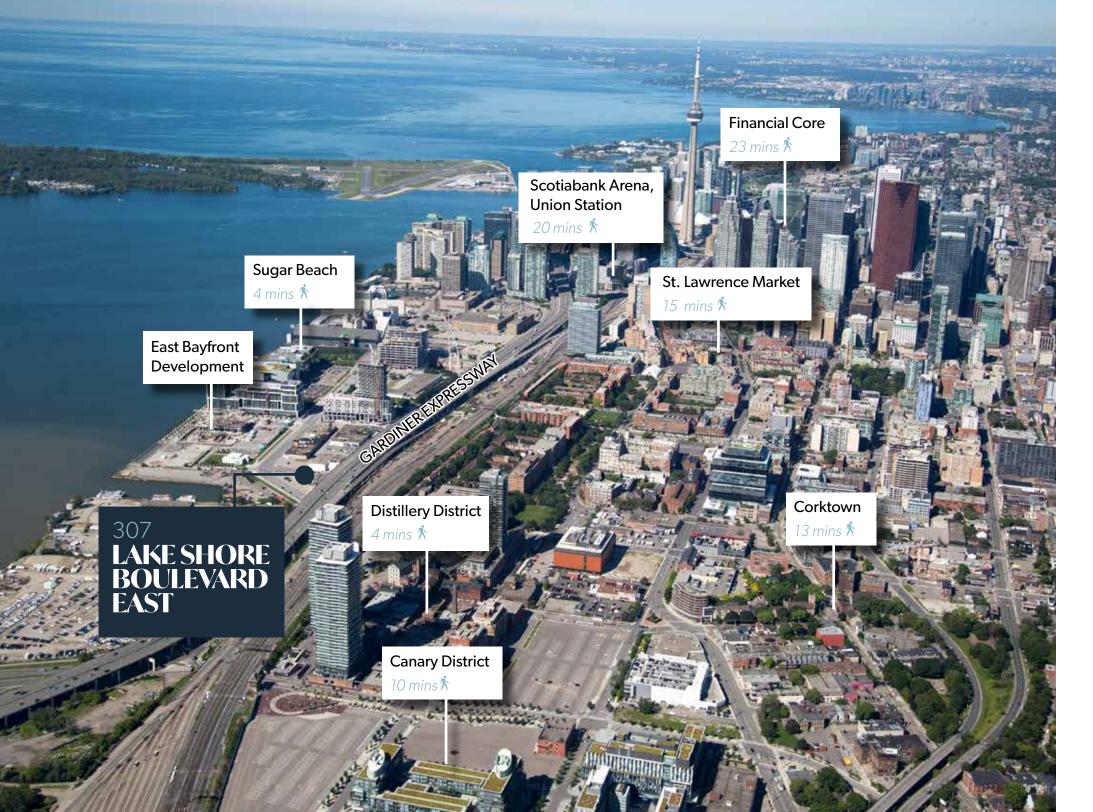

ceilings and exposed wood beams perfect for an office or retail uses

- Two mezzanine areas
- Proximity to the Financial Core and easy access to the Gardiner Expressway
- Large outdoor space can also be leased out for additional parking or patio