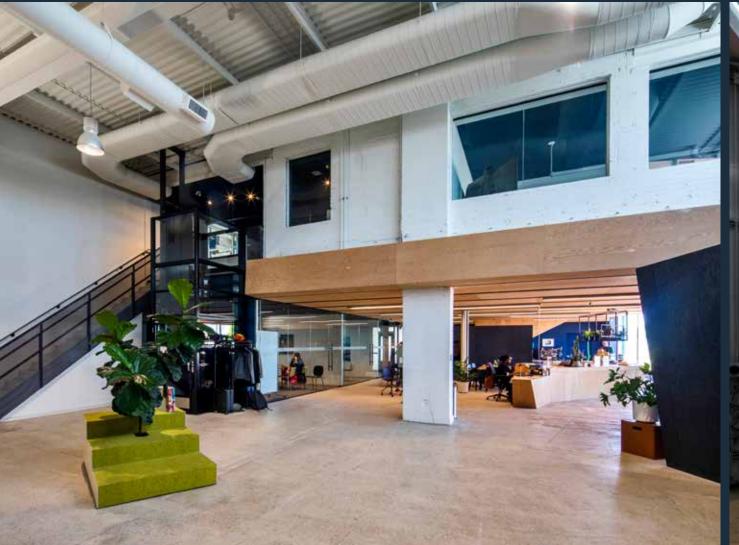

# LAKE SHORE BOULEVARD EAST

Size: 15,129 sq. ft.

Gross Rent: \$35.00 per sq. ft.

Available: August 1st, 2021

- Rare opportunity to lease this beautifully fixtured space, built-out by Google's Sidewalk Labs
- Free-standing building with excellent branding opportunity as this property is visible from the Gardiner Expressway as well as Lake Shore Boulevard
- Bright and open, modern space with high

ceilings and exposed wood beams perfect for an office or retail uses

- Two mezzanine areas
- Proximity to the Financial Core and easy access to the Gardiner Expressway
- Large outdoor space can also be leased out for additional parking or patio