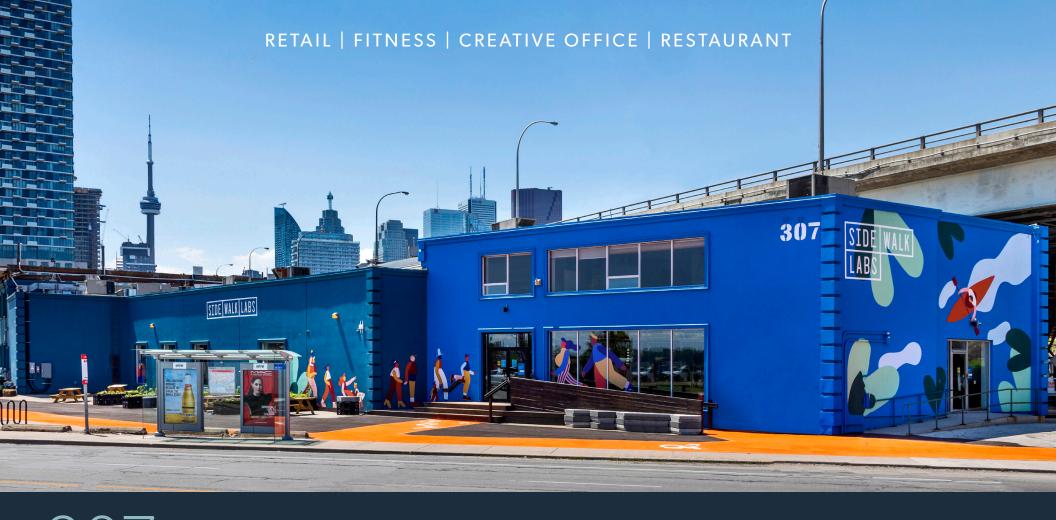

LAKE SHORE BOULEVARD EAST

FOR LEASE

15,129 sq. ft.

**CBRE** 

# LAKE SHORE BOULEVARD EAST

Size: 15,129 sq. ft.

Gross Rent: \$35.00 per sq. ft.

Available: August 1st, 2021

- Rare opportunity to lease this beautifully fixtured space, built-out by Google's Sidewalk Labs
- Free-standing building with excellent branding opportunity as this property is visible from the Gardiner Expressway as well as Lake Shore Boulevard
- Bright and open, modern space with high

ceilings and exposed wood beams perfect for an office or retail uses

- Two mezzanine areas
- Proximity to the Financial Core and easy access to the Gardiner Expressway
- Large outdoor space can also be leased out for additional parking or patio

## Bright and Open, Modern-Fixtured Space Perfect for a Variety of Retail and Service Based Uses

East Harbour

Largest commercial project currently planned in Canada Office/Retail/Institutional/Transit Hub