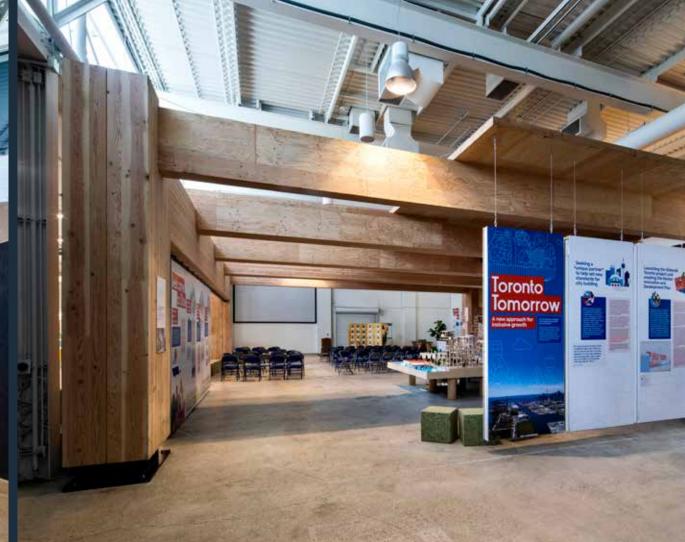

# LAKE SHORE BOULEVARD EAST

Size: 15,129 sq. ft.

Gross Rent: \$35.00 per sq. ft.

Available: August 1st, 2021

- Rare opportunity to lease this beautifully fixtured space, built-out by Google's Sidewalk Labs
- Free-standing building with excellent branding opportunity as this property is visible from the Gardiner Expressway as well as Lake Shore Boulevard
- Bright and open, modern space with high

ceilings and exposed wood beams perfect for an office or retail uses

- Two mezzanine areas
- Proximity to the Financial Core and easy access to the Gardiner Expressway
- Large outdoor space can also be leased out for additional parking or patio

## Bright and Open, Modern-Fixtured Space Perfect for a Variety of Retail and Service Based Uses

East Harbour

Largest commercial project currently planned in Canada Office/Retail/Institutional/Transit Hub