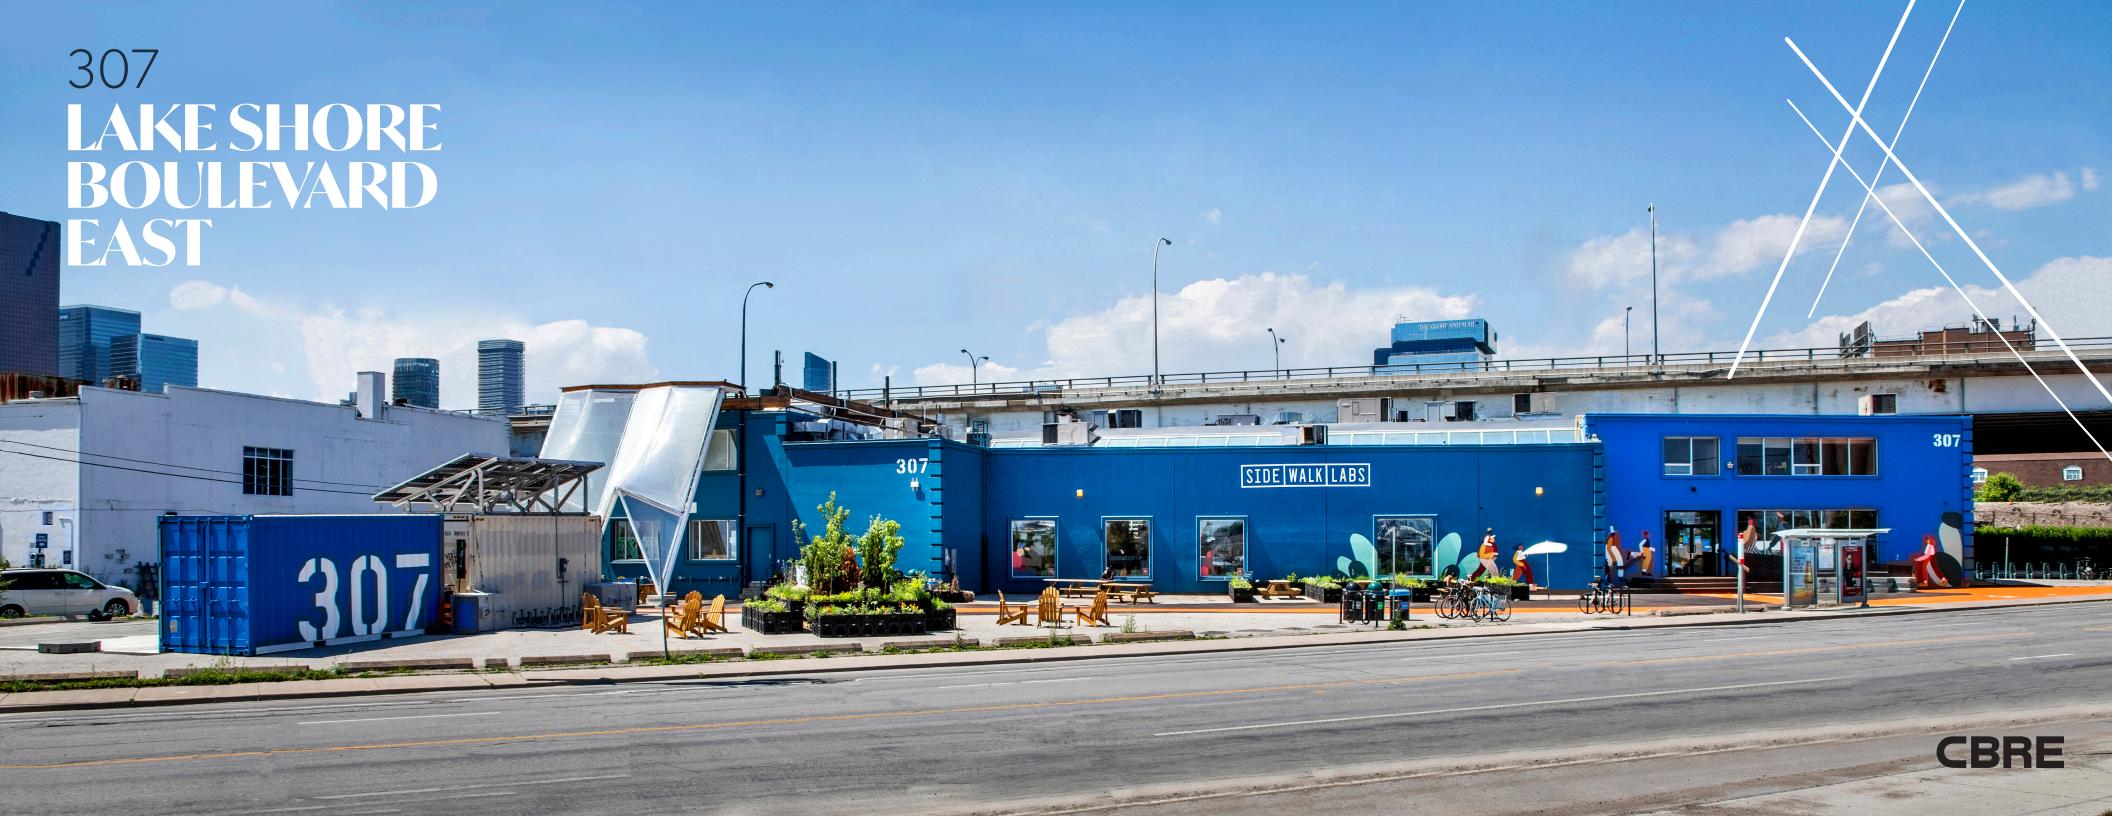

LAKE SHORE BOULEVARD EAST

FOR LEASE

15,129 sq. ft.

**CBRE** 

# LAKE SHORE BOULEVARD EAST

Size: 15,129 sq. ft.

Gross Rent: \$35.00 per sq. ft.

Available: August 1st, 2021

- Rare opportunity to lease this beautifully fixtured space, built-out by Google's Sidewalk Labs
- Free-standing building with excellent branding opportunity as this property is visible from the Gardiner Expressway as well as Lake Shore Boulevard
- Bright and open, modern space with high

ceilings and exposed wood beams perfect for an office or retail uses

- Two mezzanine areas
- Proximity to the Financial Core and easy access to the Gardiner Expressway
- Large outdoor space can also be leased out for additional parking or patio

## Bright and Open, Modern-Fixtured Space Perfect for a Variety of Retail and Service Based Uses

East Harbour

Largest commercial project currently planned in Canada Office/Retail/Institutional/Transit Hub