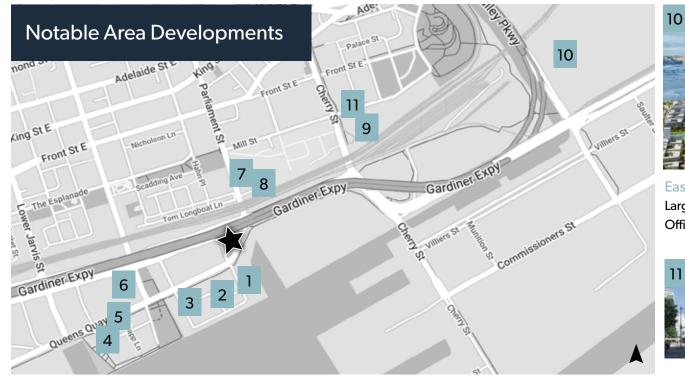

## Bright and Open, Modern-Fixtured Space Perfect for a Variety of Retail and Service Based Uses

East Harbour

Largest commercial project currently planned in Canada Office/Retail/Institutional/Transit Hub

West Don Lands: Block 8 Construction 756 units

Aqualuna at Bayside Construction

Waterfront Innovation Centre

Construction
Office/Retail

33 Parliament
Pre-Construction
455 units

Aquabella Construction 173 units

225 units

Quay House Pre- Construction 460 units

No. 31 Condos
Pre- Construction
247 units

T3 Bayside
Pre- Construction
Office/Retail

Lakeshore Residences
Pre- Construction
1,148 units