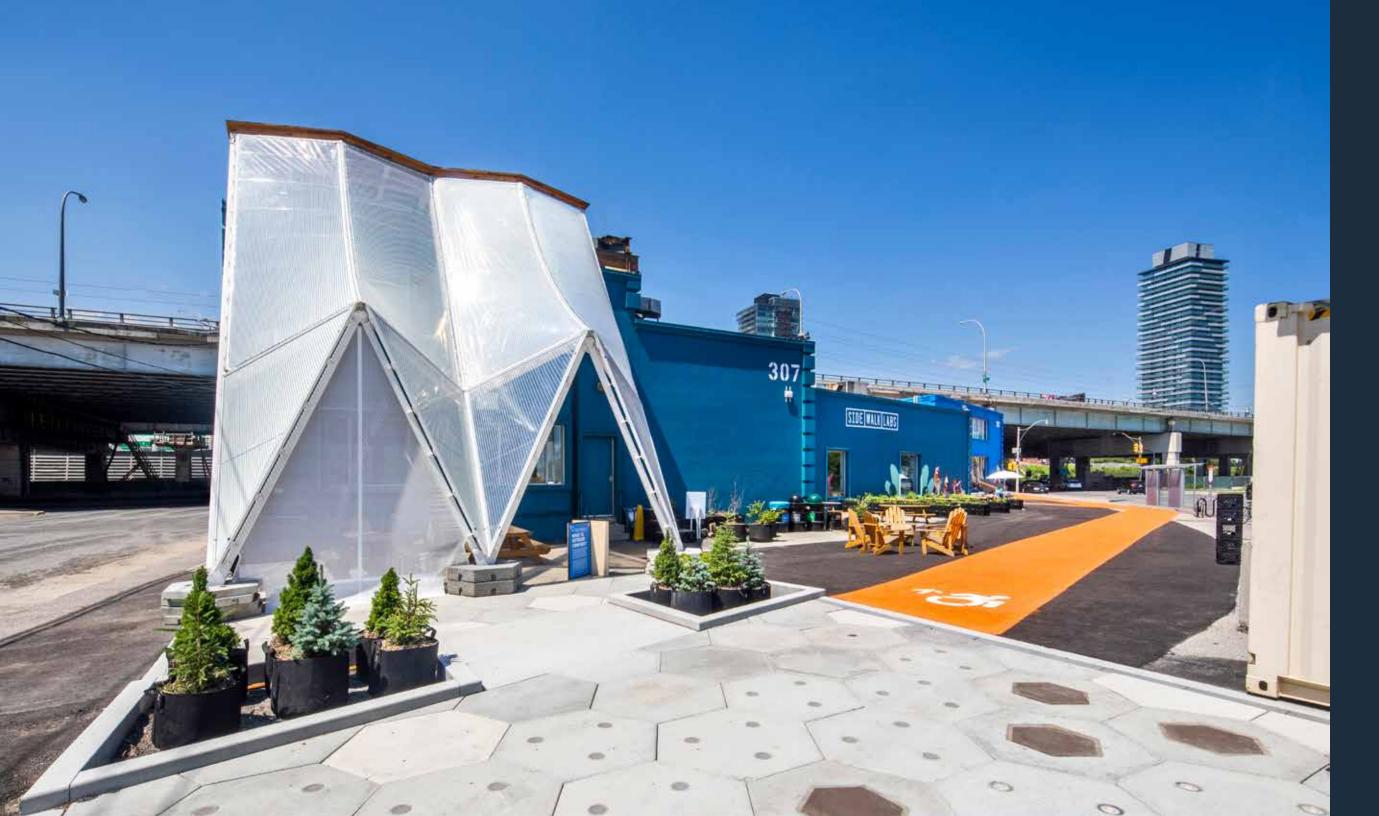

# LAKE SHORE BOULEVARD EAST

Size: 15,129 sq. ft.

Gross Rent: \$35.00 per sq. ft.

Available: August 1st, 2021

- Rare opportunity to lease this beautifully fixtured space, built-out by Google's Sidewalk Labs
- Free-standing building with excellent branding opportunity as this property is visible from the Gardiner Expressway as well as Lake Shore Boulevard
- Bright and open, modern space with high

ceilings and exposed wood beams perfect for an office or retail uses

- Two mezzanine areas
- Proximity to the Financial Core and easy access to the Gardiner Expressway
- Large outdoor space can also be leased out for additional parking or patio

## Bright and Open, Modern-Fixtured Space Perfect for a Variety of Retail and Service Based Uses

East Harbour

Largest commercial project currently planned in Canada Office/Retail/Institutional/Transit Hub