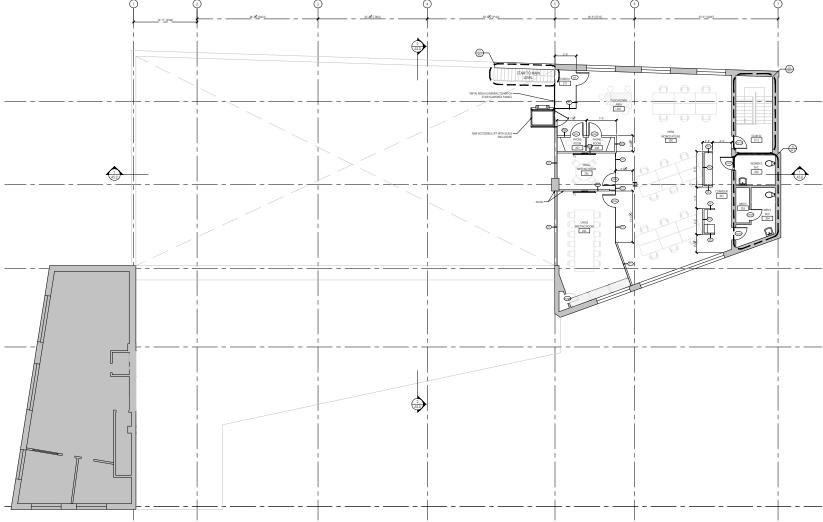

way
- Large outdoor space can also be leased out for additional parking or patio



## Bright and Open, Modern-Fixtured Space Perfect for a Variety of Retail and Service Based Uses















East Harbour

Largest commercial project currently planned in Canada Office/Retail/Institutional/Transit Hub



West Don Lands: Block 8 Construction 756 units



Aqualuna at Bayside Construction



Waterfront Innovation Centre

Construction
Office/Retail



33 Parliament
Pre-Construction
455 units



Aquabella Construction 173 units

225 units



Quay House Pre- Construction 460 units



No. 31 Condos
Pre- Construction
247 units



T3 Bayside
Pre- Construction
Office/Retail



Lakeshore Residences
Pre- Construction
1,148 units





### FLOOR PLANS

GROUND

#### LAKESHORE BLVD E



#### MEZZANINE







#### 307 **LAKE SHORE** BOULEVARD **EAST**

Arlin Markowitz\* Senior Vice President 416 815 2374 arlin.markowitz@cbre.com

Teddy Taggart\* Senior Sales Associate 416 847 3254 teddy.taggart@cbre.com

\*Sales Associate \*\*Broker

Alex Edmison\* Vice President 416 874 7266 alex.edmison@cbre.com

**Emily Everett\*** Sales Representative 647 943 4185 emily.everett@cbre.com

Associate Vice President 416 815 2394 jackson.turner@cbre.com

lackson Turner\*\*



This disclaimer shall apply to CBRE Limited, Real Estate Brokerage, and to all other divisions of the Corporation; to include all employees and independent contractors ("CBRE"). The information set out herein, including, without limitation, any projections, images, opinions, assumptions and estimates obtained from third parties (the "