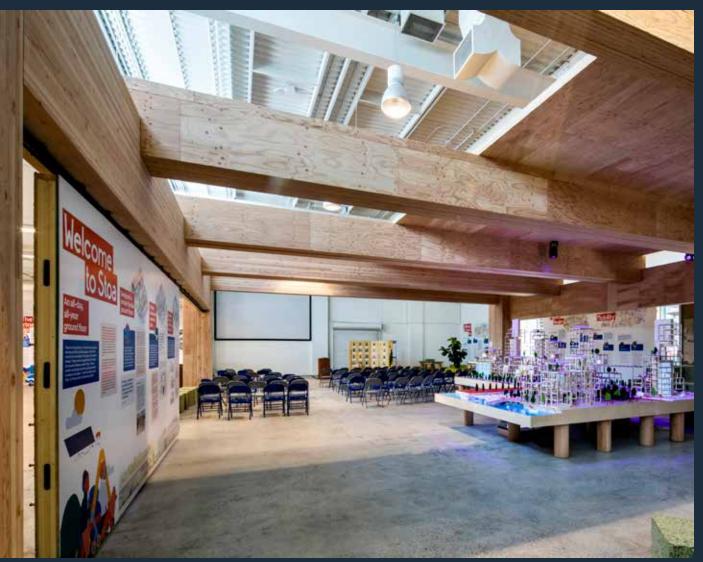

# LAKE SHORE BOULEVARD EAST

Size: 15,129 sq. ft.

Gross Rent: \$35.00 per sq. ft.

Available: August 1st, 2021

- Rare opportunity to lease this beautifully fixtured space, built-out by Google's Sidewalk Labs
- Free-standing building with excellent branding opportunity as this property is visible from the Gardiner Expressway as well as Lake Shore Boulevard
- Bright and open, modern space with high

ceilings and exposed wood beams perfect for an office or retail uses

- Two mezzanine areas
- Proximity to the Financial Core and easy access to the Gardiner Expressway
- Large outdoor space can also be leased out for additional parking or patio