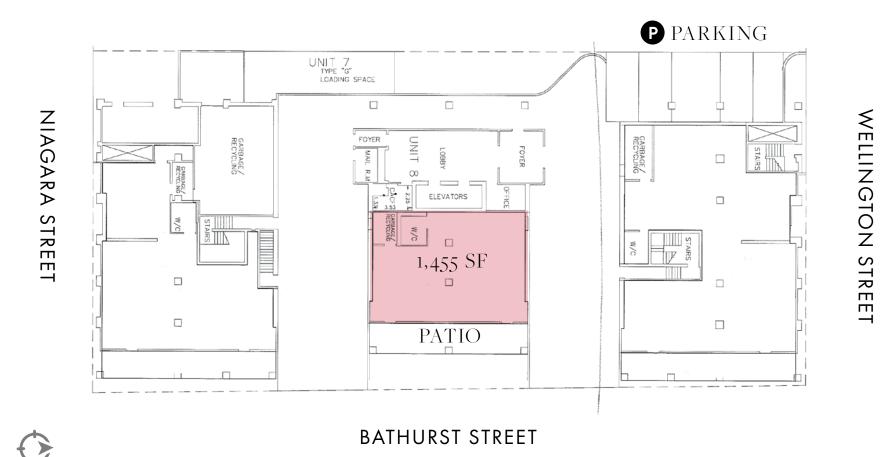

# Floor Plan

**CBRE** Limited

## Property Details

| Size:            | 1,455 sq. ft.       |
|------------------|---------------------|
| Net Rent:        | \$45.00 per sq. ft. |
| Additional Rent: | \$18.06 per sq. ft. |
| Available:       | Immediately         |