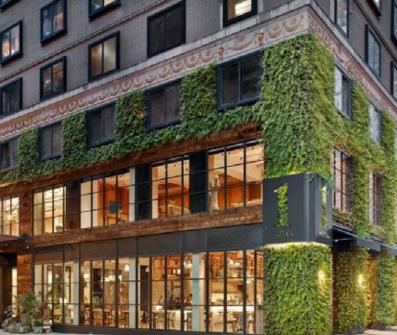

## Location

60 Bathurst Street is located in the heart of Downtown West, just steps off the best stretch of shops and restaurants of King Street West including Lavelle, Oretta, Patria, and Wilbur Mexicana. Across the street is The Thompson Hotel which will continue operating until renovation for the future 1 Hotel Toronto begins, as part of the 1 Hotel's brand of high-end luxury sustainable hotels. Area traffic generators include the popular Stackt Market and Farm Boy, both of which are located a stone throw away.