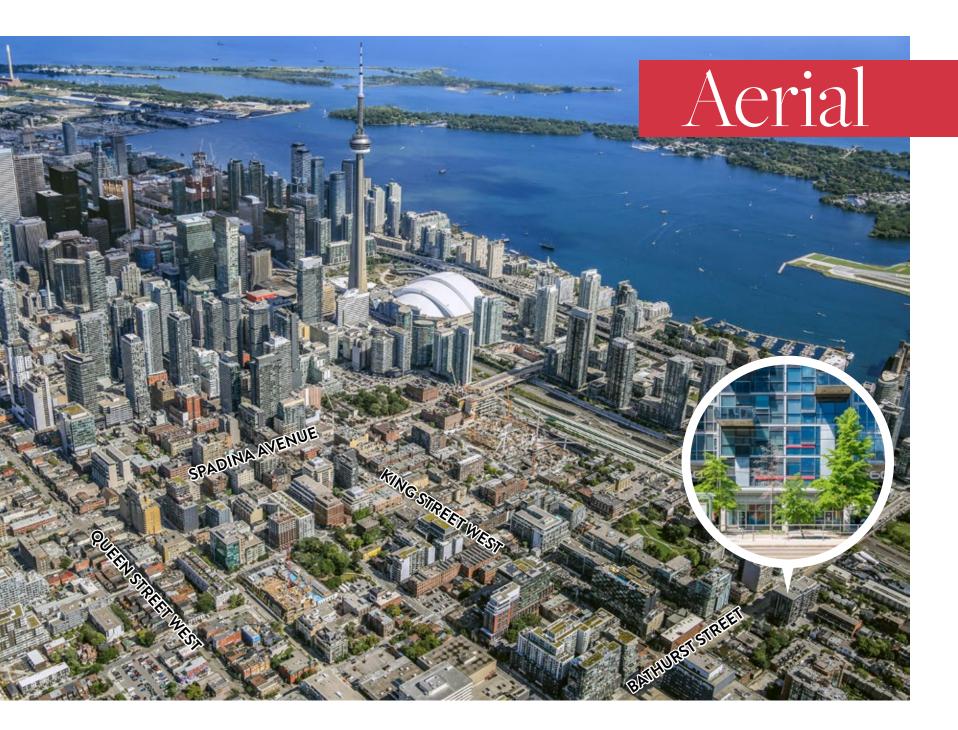

## Prime Retail for Lease Sixty Bathurst Street

#### 1,455 sq. ft. + Patio with Excellent Frontage onto Bathurst Street

CBRE Limited, Real Estate Brokerage | 145 King Street West | Suite 1100 | Toronto, ON M5H 1J8 | 416 362 2244 | www.cbre.ca

## Location

60 Bathurst Street is located in the heart of Downtown West, just steps off the best stretch of shops and restaurants of King Street West including Lavelle, Oretta, Patria, and Wilbur Mexicana. Across the street is The Thompson Hotel which will continue operating until renovation for the future 1 Hotel Toronto begins, as part of the 1 Hotel's brand of high-end luxury sustainable hotels. Area traffic generators include the popular Stackt Market and Farm Boy, both of which are located a stone throw away.

60 Bathurst benefits from very high vehicular traffic and its proximity to a large number of condominium developments currently proposed and under construction, most notably downtown Toronto's largest mixed-use development The Well.