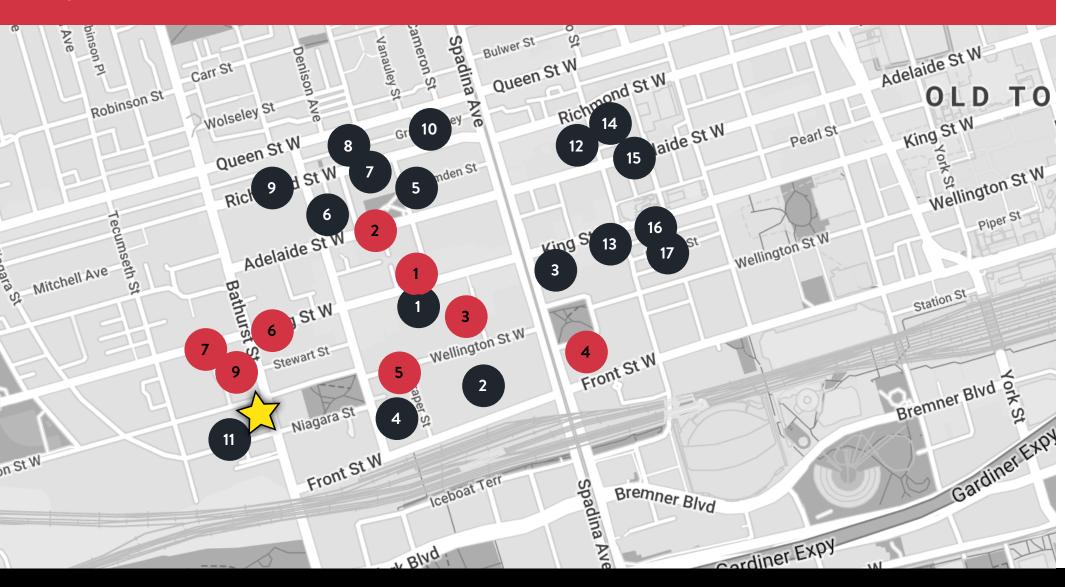

# Area Developments 9,600 + new units

#### NAME/A KING Tor The Well 2

- The Taylor
- Portland
- Ace Hote
- 123 Port
- Waterwor
- Rush Con
- 543 Richr 9
- 10 The Wood
- 11 West Con
- 12 Peter and
- 13 357 King
- 14 Central C
- 15 Theatre D
- 16 Maverick
- 17 Nobu Res

#### # NAME/A

- 540 King
- Hudson
- Wellingto
- 400 Fron
- 485 Well
- 663 King
- 689 King
- 580 King
- 64-86 Ba 9

#### NOTABLE ACTIVE DEVELOPMENTS

| ADDRESS            | CATEGORY              | STOREYS                    | # OF UNITS |
|--------------------|-----------------------|----------------------------|------------|
| ronto              | Condo, Retail         | 16                         | 514        |
|                    | Condo, Office, Retail | 36,46,39,22,<br>16,155, 14 | 1,700      |
| or                 | Condo, Office, Retail | 36                         | 286        |
| Commons            | Office, Retail        | 15                         | -          |
| el                 | Hotel                 | 13                         | -          |
| land               | Condo, Retail         | 14                         | 117        |
| orks               | Condo, Retail         | 13                         | 299        |
| ndos               | Condo, Retail         | 15                         | 125        |
| imond St W         | Condo, Retail         | 15                         | 476        |
| odsworth           | Condo, Retail         | 17                         | 130        |
| ndos               | Condo, Retail         | 14,12                      | 320        |
| d Adelaide         | Condo, Retail         | 47                         | 969        |
| g Street West      | Condo, Retail         | 42                         | 342        |
| Condos             | Condo                 | 45                         | 426        |
| District Residence | Condo, Retail, Hotel  | 48,49                      | 131        |
| <                  | Condo, Retail         | 49                         | 328        |
| sidences           | Condo, Retail. Hotel  | 45, 45                     | 696        |
|                    |                       |                            |            |

#### NOTABLE DEVELOPMENT APPLICATIONS

| ADDRESS        | CATEGORY              | STOREYS    | <b># OF UNTIS</b> |
|----------------|-----------------------|------------|-------------------|
| g Street West  | Condo, Retail, Office | 15         | 95                |
| Hotel          | Hotel                 | 14         | -                 |
| on House       | Condo, Retail         | 17         | 104               |
| nt Street      | Condo, Retail         | 63, 61, 28 | 2,226             |
| lington Street | Condo, Retail         | 14         | 117               |
| g Street West  | Condo, Retail         | 17         | 286               |
| g Street West  | Hotel                 | 18         | -                 |
| g Street West  | Office, Retail        | 9          | -                 |
| athurst Street | Condo, Retail, Office | 20         | tbd               |
|                |                       |            |                   |