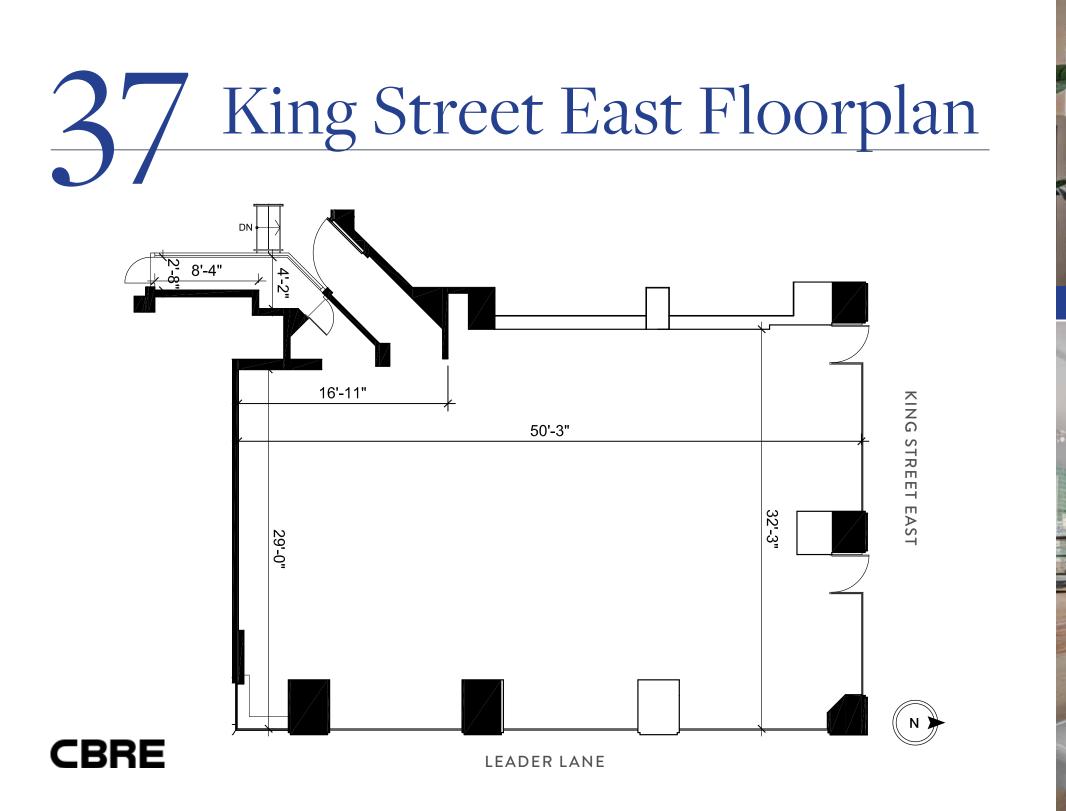

# Property Details

- Size:1,808 sq. ft.Net Rent:\$60.00 per sq. ft.TMI:\$20.00 per sq. ft.Available:Immediately
- Fully fixtured café space
- Located on the ground floor of the Omni King Edward Hotel, directly across from Google's new 400,000 sq. ft. head office