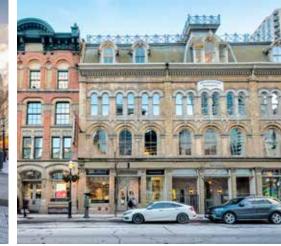

# Property Details

- Size:1,808 sq. ft.Net Rent:\$60.00 per sq. ft.TMI:\$20.00 per sq. ft.Available:Immediately
- Fully fixtured café space
- Located on the ground floor of the Omni King Edward Hotel, directly across from Google's new 400,000 sq. ft. head office