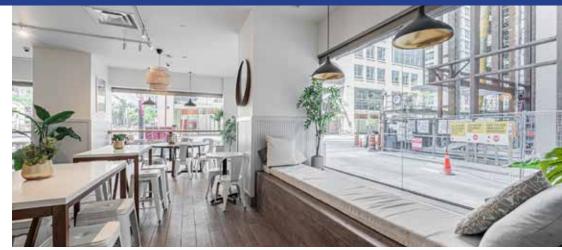

# 27 King Street East

## PRIME RETAIL FOR LEASE AT THE CORNER OF KING STREET & LEADER LANE



CBRE LIMITED, REAL ESTATE BROKERAGE 145 KING STREET WEST SUITE 1100 TORONTO, ON M5H 1J8 416 362 2244 WWW.CBRE.CA WWW.URBANRETAILTORONTO.COM

# Property Details

- Size:1,808 sq. ft.Net Rent:\$60.00 per sq. ft.TMI:\$20.00 per sq. ft.Available:Immediately
- Fully fixtured café space
- Located on the ground floor of the Omni King Edward Hotel, directly across from Google's new 400,000 sq. ft. head office

derln

- Over 100 ft. of wraparound frontage
- Centralized location with incredible surrounding density
- Directly on the 504 King streetcar line and a 2 minute walk to King subway station









## Interior Photos









## Location Overview

Located in the heart of Downtown East, 37 King Street East is surrounded by iconic Toronto points-of-interests, unmatched transit infrastructure, urban amenities and high population density. The property is across from Google's new 400,000 sq. ft. head office. Proximity to key employment nodes including the Financial Core, government offices, hospital districts, Ryerson University and George Brown College, enables the neighbourhood to attract a high concentration of young professionals, new graduates and students.

Located where the Financial Core and St. Lawrence Market neighbourhood meet, the area is uniquely characterized by older brick-and-beam commercial assets situated amongst a number of recently complete and currently under construction residential build