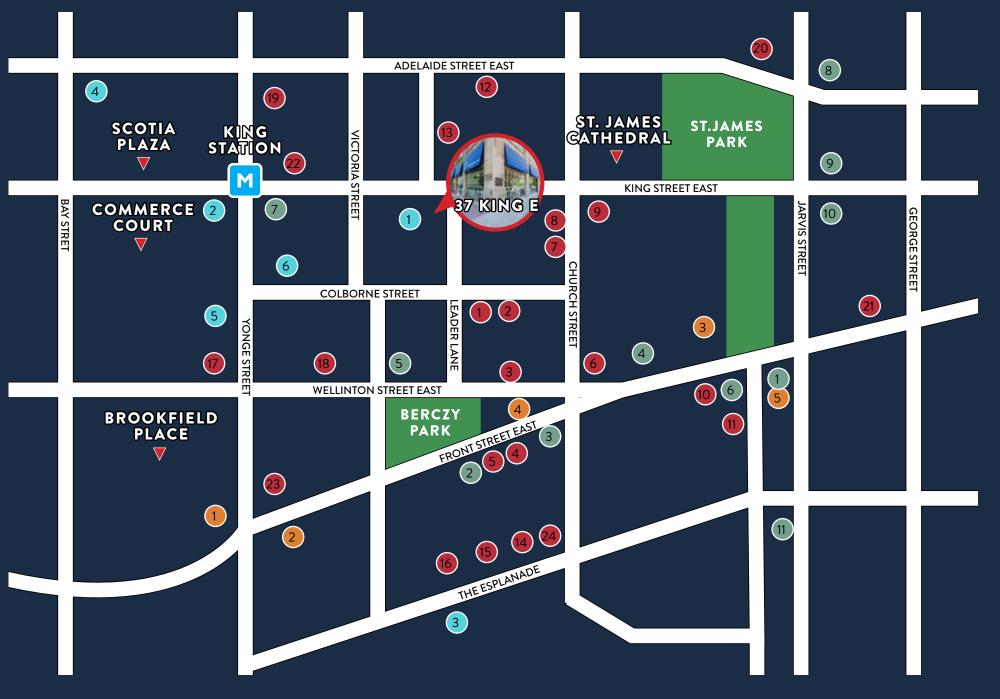

# Neighbouring Tenants

## FOOD/DRINK

- PJ O'Brien Pubs
- 2 Woods Restaurant
- 3 Sukho Thai
- 4 Fresh
- CC Lounge 5
- HotHouse Restaurant
- Third Wave Coffee
- Pi Co. Pizza Bar 8
- Score on King
- 10 Starbucks
- Barsa Taberna
- 12 Terroni
- 13 Carisma
- 14 Beer Market
- 15 Old Spaghetti Factory
- 16 The Keg
- 17 Jump
- 18 Cantina Mercatto
- 19 Craft Beer Market
- 20 AAA Bar
- 21 Popeyes
- 22 Beer Bistro
- 23 O&B Cafe
- 23 Goose Island Brewhouse

| TOURIST ATTRACTION |                     |
|--------------------|---------------------|
| 1                  | Hockey Hall of Fame |
| 2                  | Meridian Hall       |
| 3                  | Imagine Cinemas     |
| 4                  | Flatiron Building   |
| 5                  | St. Lawrence Market |
|                    |                     |
| SHOPPING           |                     |
| 1                  | St. Lawrence Market |
| 2                  | Winners             |
| 3                  | Rexall              |
| 4                  | Metro               |
| 5                  | Garrison Bespoke    |
| 6                  | LCBO                |
| 7                  | Shoppers Drug Mart  |
| 8                  | BoConcept           |
| 9                  | Drechsel Studio     |
| 10                 | Wine Rack           |
| 11                 | Shoppers Drug Mart  |
| HOTELS             |                     |

1 King Edard Hotel

2 One King West

5 Hotel Victoria 6 Cosmopolitan

3 Novotel 4 St. Regis

ENTERTAINMENT/