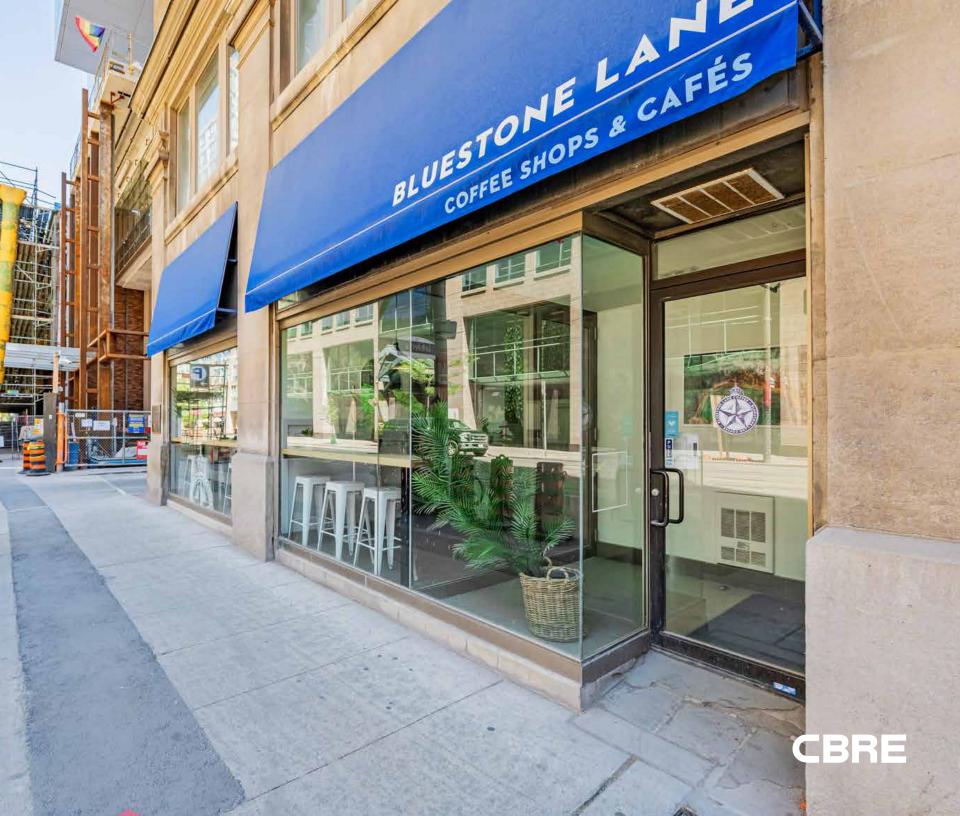

# Property Details

- Size:1,808 sq. ft.Net Rent:\$60.00 per sq. ft.TMI:\$20.00 per sq. ft.Available:Immediately
- Fully fixtured café space
- Located on the ground floor of the Omni King Edward Hotel, directly across from Google's new 400,000 sq. ft. head office

derln

- Over 100 ft. of wraparound frontage
- Centralized location with incredible surrounding density
- Directly on the 504 King streetcar line and a 2 minute walk to King subway station