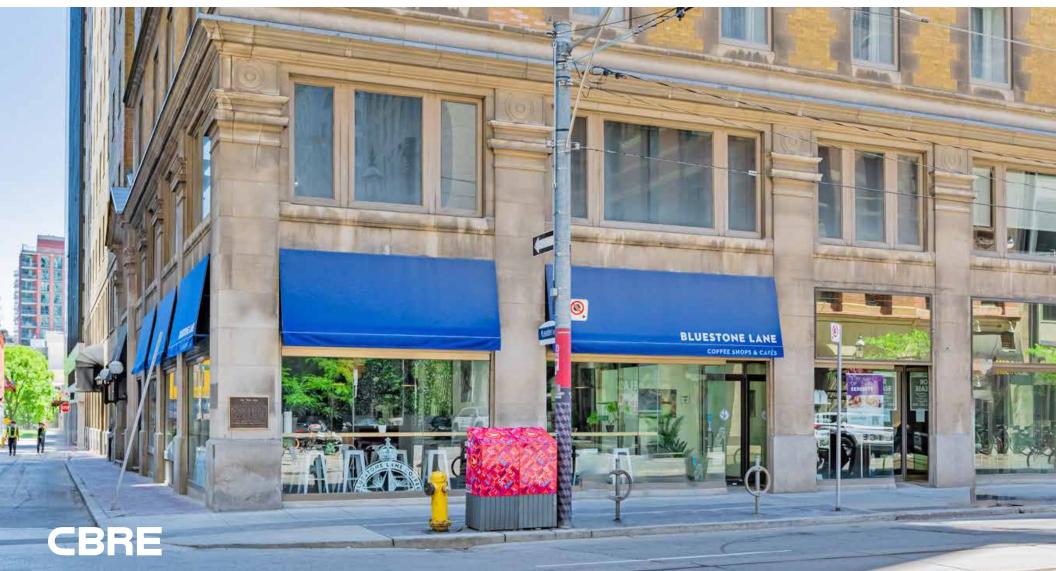

# 27 King Street East

# Property Details

- Size:1,808 sq. ft.Net Rent:\$60.00 per sq. ft.TMI:\$20.00 per sq. ft.Available:Immediately
- Fully fixtured café space
- Located on the ground floor of the Omni King Edward Hotel, directly across from Google's new 400,000 sq. ft. head office

derln

- Over 100 ft. of wraparound frontage
- Centralized location with incredible surrounding density
- Directly on the 504 King streetcar line and a 2 minute walk to King subway station