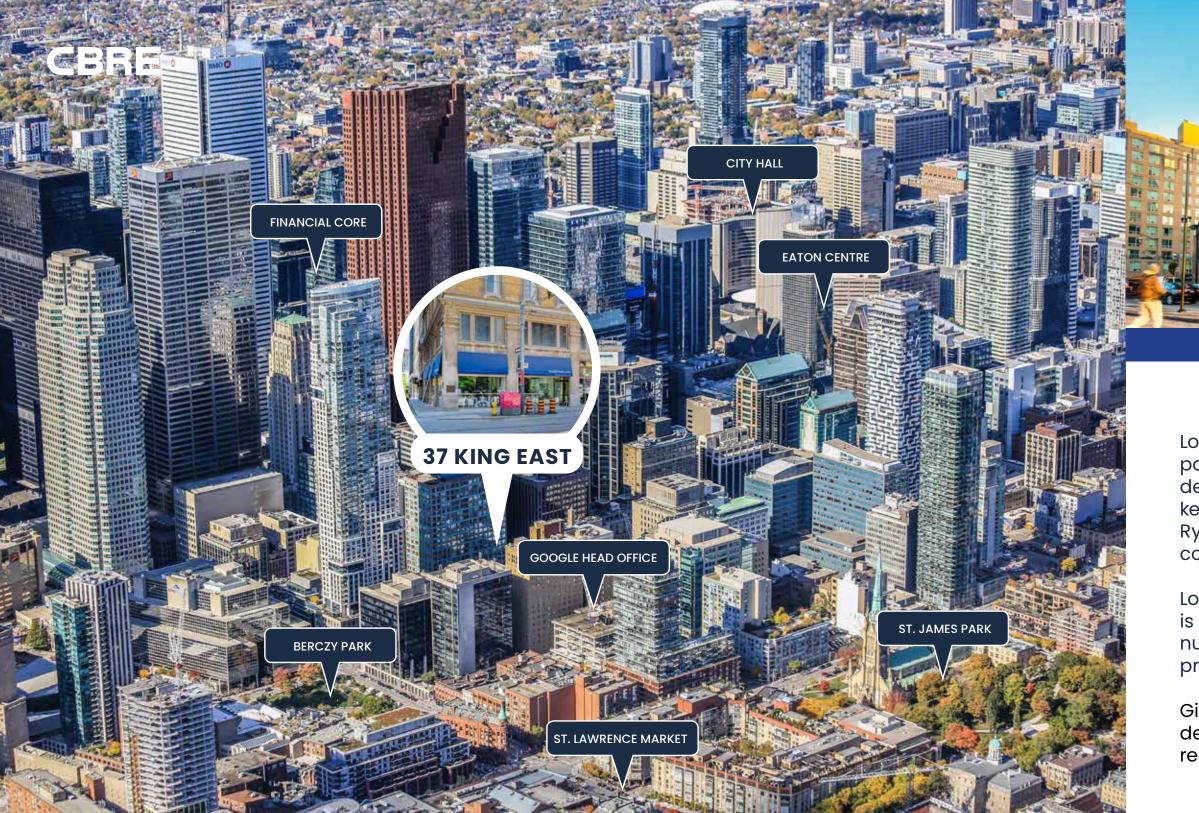

## Location Overview

Located in the heart of Downtown East, 37 King Street East is surrounded by iconic Toronto points-of-interests, unmatched transit infrastructure, urban amenities and high population density. The property is across from Google's new 400,000 sq. ft. head office. Proximity to key employment nodes including the Financial Core, government offices, hospital districts, Ryerson University and George Brown College, enables the neighbourhood to attract a high concentration of young professionals, new graduates and students.

Located where the Financial Core and St. Lawrence Market neighbourhood meet, the area is uniquely characterized by older brick-and-beam commercial assets situated amongst a number of recently complete and currently under construction residential buildings and highprofile office developments.

Given the rapid pace of population growth and influx in investment and residential/office development activity, this area of Downtown Toronto remains one of the City's focal points for real estate.