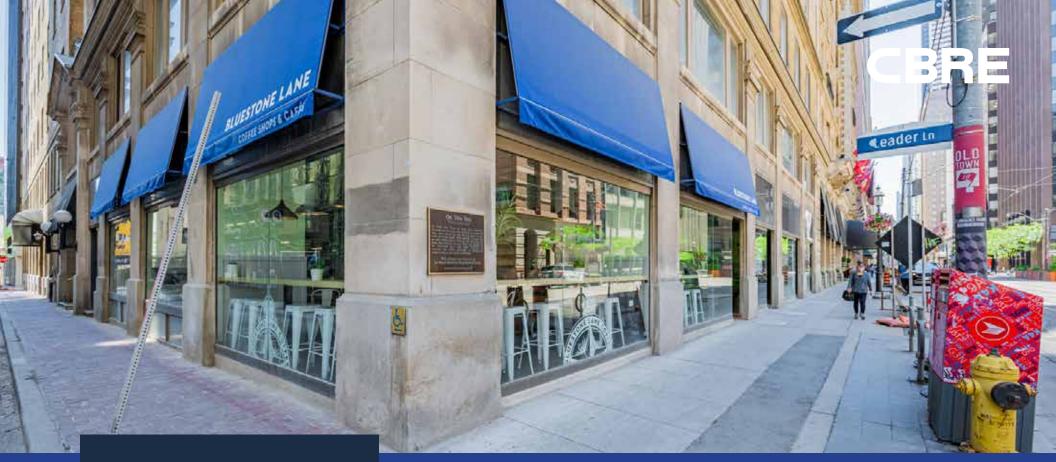

# Property Details

- Size:1,808 sq. ft.Net Rent:\$60.00 per sq. ft.TMI:\$20.00 per sq. ft.Available:Immediately
- Fully fixtured café space
- Located on the ground floor of the Omni King Edward Hotel, directly across from Google's new 400,000 sq. ft. head office

derln

- Over 100 ft. of wraparound frontage
- Centralized location with incredible surrounding density
- Directly on the 504 King streetcar line and a 2 minute walk to King subway station

## Interior Photos