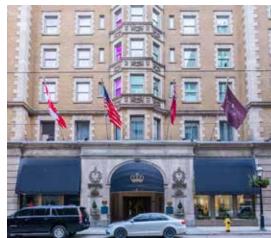

# Property Details

- Size:1,808 sq. ft.Net Rent:\$60.00 per sq. ft.TMI:\$20.00 per sq. ft.Available:Immediately
- Fully fixtured café space
- Located on the ground floor of the Omni King Edward Hotel, directly across from Google's new 400,000 sq. ft. head office

## Location Overview

Located in the heart of Downtown East, 37 King Street East is surrounded by iconic Toronto points-of-interests, unmatched transit infrastructure, urban amenities and high population density. The property is across from Google's new 400,000 sq. ft. head office. Proximity to key employment nodes including the Financial Core, government offices, hospital districts, Ryerson University and George Brown College, enables the neighbourhood to attract a high concentration of young professionals, new graduates and students.