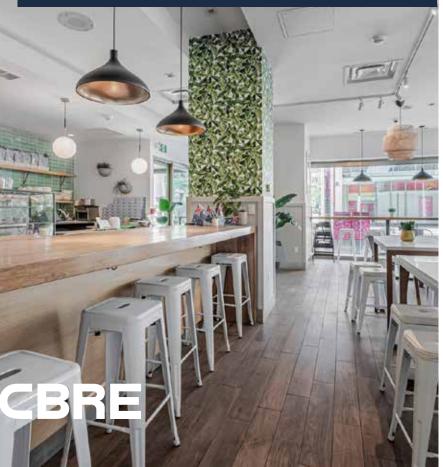

# 27 King Street East

## PRIME RETAIL FOR LEASE AT THE CORNER OF KING STREET & LEADER LANE



CBRE LIMITED, REAL ESTATE BROKERAGE 145 KING STREET WEST SUITE 1100 TORONTO, ON M5H 1J8 416 362 2244 WWW.CBRE.CA WWW.URBANRETAILTORONTO.COM

# Property Details

- Size:1,808 sq. ft.Net Rent:\$60.00 per sq. ft.TMI:\$20.00 per sq. ft.Available:Immediately
- Fully fixtured café space
- Located on the ground floor of the Omni King Edward Hotel, directly across from Google's new 400,000 sq. ft. head office

derln

- Over 100 ft. of wraparound frontage
- Centralized location with incredible surrounding density
- Directly on the 504 King streetcar line and a 2 minute walk to King subway station









## Interior Photos









## Location Overview

Located in the heart of Downtown East, 37 King Street East is surrounded by iconic Toronto points-of-interests, unmatched transit infrastructure, urban amenities and high population density. The property is across from Google's new 400,000 sq. ft. head office. Proximity to key employment nodes including the Financial Core, government offices, hospital districts, Ryerson University and George Brown College, enables the neighbourhood to attract a high concentration of young professionals, new graduates and students.

Located where the Financial Core and St. Lawrence Market neighbourhood meet, the area is uniquely characterized by older brick-and-beam commercial assets situated amongst a number of recently complete and currently under construction residential bui