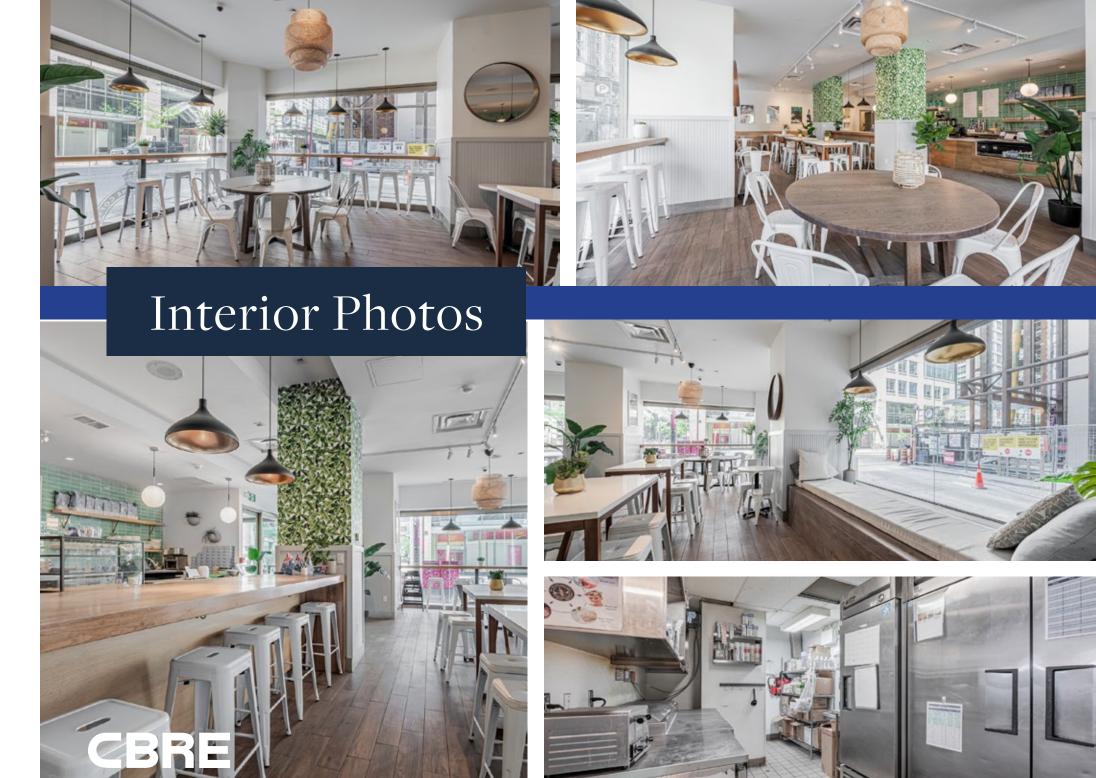

# 27 King Street East

PRIME RETAIL FOR LEASE AT THE CORNER OF KING STREET & LEADER LANE





# 27 King Street East Floorplan











## Location Overview

Located in the heart of Downtown East, 37 King Street East is surrounded by iconic Toronto points-of-interests, unmatched transit infrastructure, urban amenities and high population density. The property is across from Google's new 400,000 sq. ft. head office. Proximity to key employment nodes including the Financial Core, government offices, hospital districts, Ryerson University and George Brown College, enables the neighbourhood to attract a high concentration of young professionals, new graduates and students.

Located where the Financial Core and St. Lawrence Market neighbourhood meet, the area is uniquely characterized by older brick-and-beam commercial assets situated amongst a number of recently complete and currently under construction residential bui