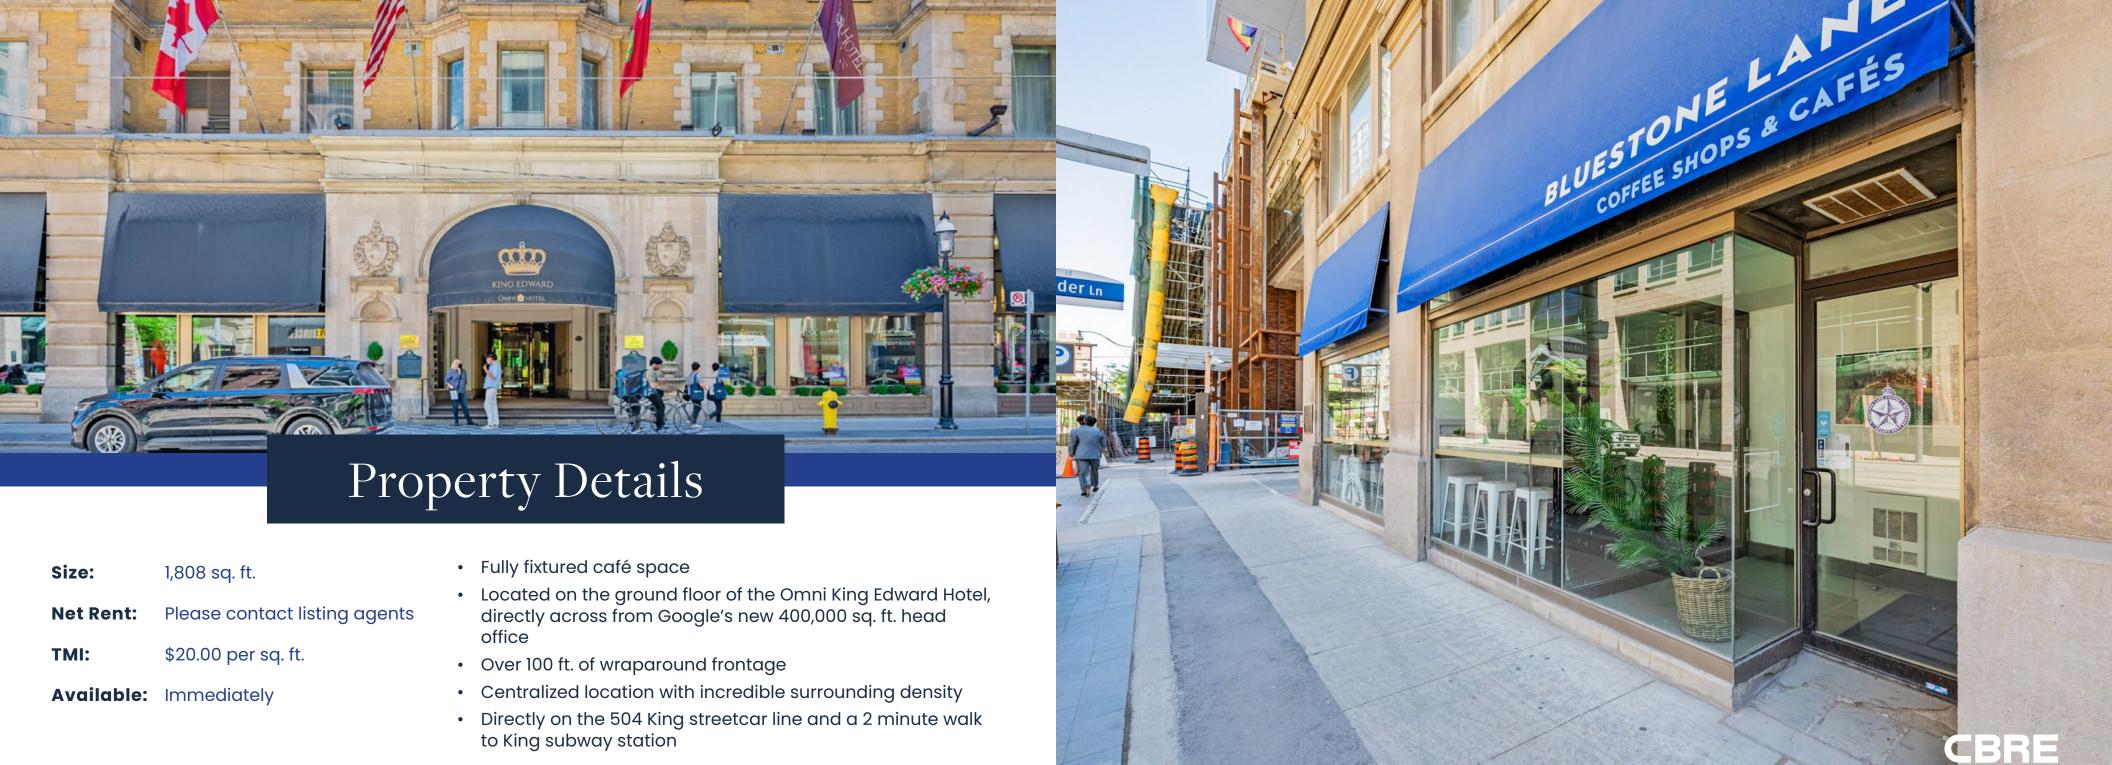

## Location Overview

Located in the heart of Downtown East, 37 King Street East is surrounded by iconic Toronto points-of-interests, unmatched transit infrastructure, urban amenities and high population density. The property is across from Google's new 400,000 sq. ft. head office. Proximity to key employment nodes including the Financial Core, government offices, hospital districts, Ryerson University and George Brown College, enables the neighbourhood to attract a high concentration of young professionals, new graduates and students.