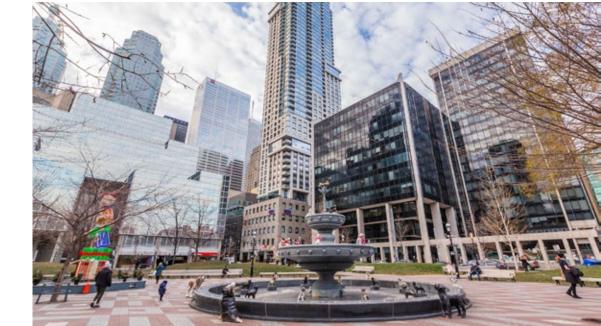

## Location Overview

Located in the heart of Downtown East, 37 King Street East is surrounded by iconic Toronto points-of-interests, unmatched transit infrastructure, urban amenities and high population density. The property is across from Google's new 400,000 sq. ft. head office. Proximity to key employment nodes including the Financial Core, government offices, hospital districts, Ryerson University and George Brown College, enables the neighbourhood to attract a high concentration of young professionals, new graduates and students.

Located where the Financial Core and St. Lawrence Market neighbourhood meet, the area is uniquely characterized by older brick-and-beam commercial assets situated amongst a number of recently complete and currently under construction residential buildings and high-profile office developments.

Given the rapid pace of population growth and influx in investment and residential/office development activity, this area of Downtown Toronto remains one of the City's focal points for real estate.