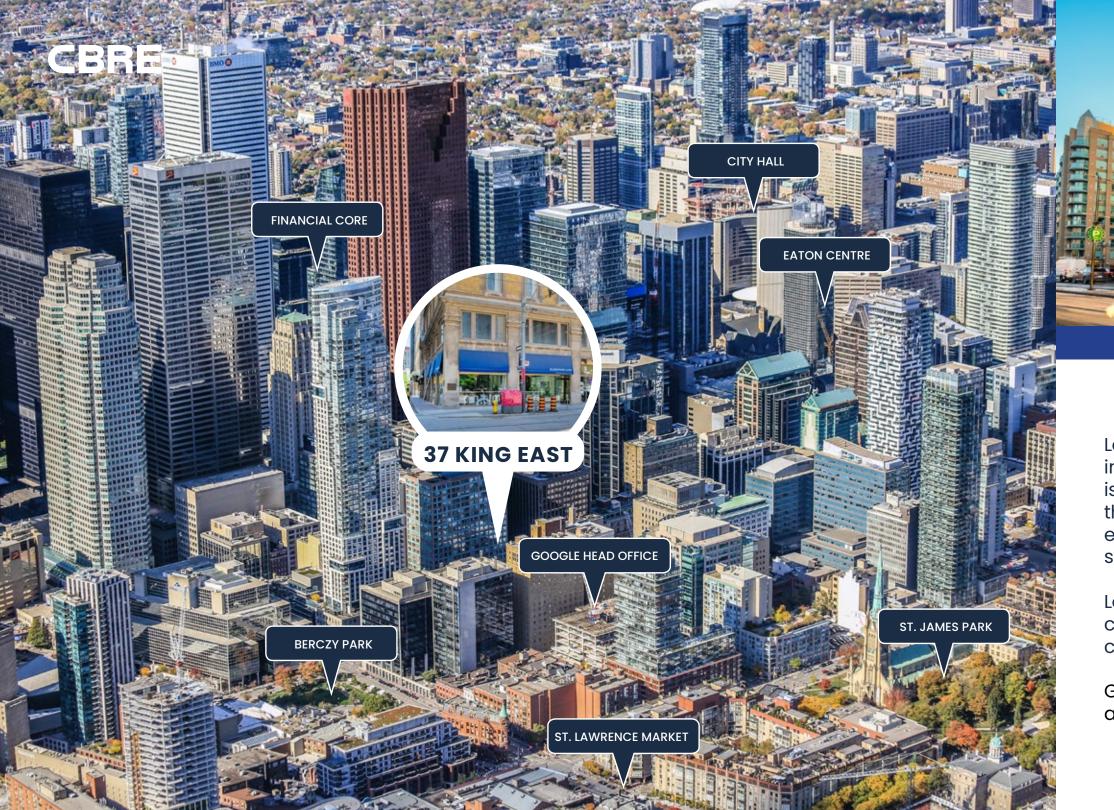

## Location Overview

Located in the heart of Downtown East, 37 King Street East is surrounded by iconic Toronto points-of-interests, unmatched transit infrastructure, urban amenities and high population density. The property is across from Google's new 400,000 sq. ft. head office. Proximity to key employment nodes including the Financial Core, government offices, hospital districts, Ryerson University and George Brown College, enables the neighbourhood to attract a high concentration of young professionals, new graduates and students.

Located where the Financial Core and St. Lawrence Market neighbourhood meet, the area is uniquely characterized by older brick-and-beam commercial assets situated amongst a number of recently complete and currently under construction residential buildings and high-profile office developments.

Given the rapid pace of population growth and influx in investment and residential/office development activity, this area of Downtown Toronto remains one of the City's focal points for real estate.