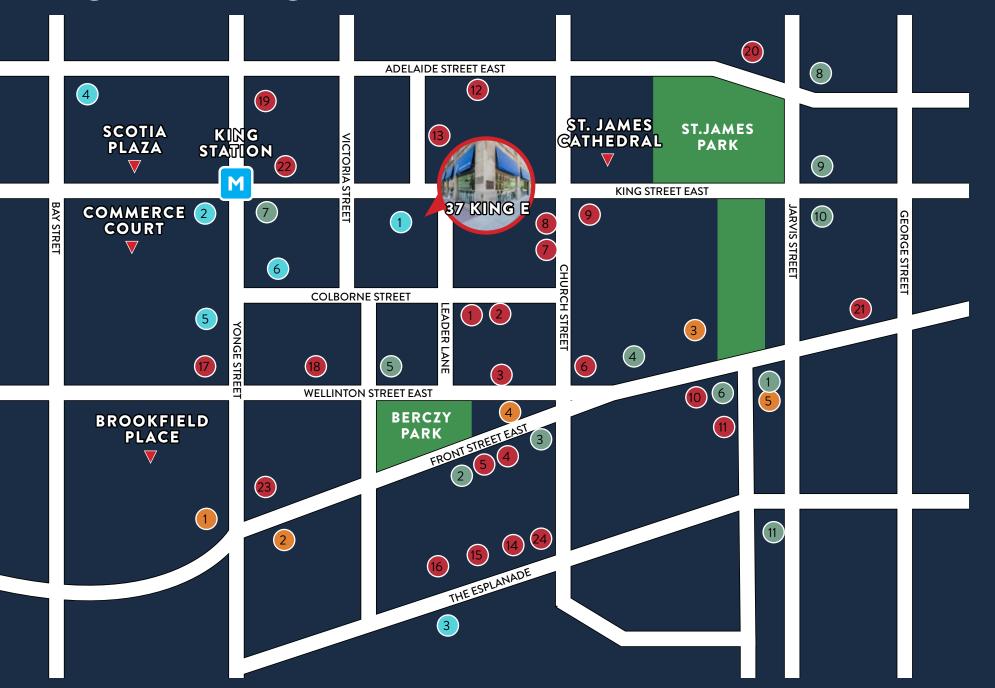

# Neighbouring Tenants

#### FOOD/DRINK

- 1 PJ O'Brien Pubs
- 2 Woods Restaurant
- 3 Sukho Thai
- 4 Fresh
- 5 CC Lounge
- 6 HotHouse Restaurant
- 7 Third Wave Coffee
- 8 Pi Co. Pizza Bar
- 9 Score on King
- 10 Starbucks
- Barsa Taberna
- 2 Terroni
- 13 Carisma
- 14 Beer Market
- 15 Old Spaghetti Factory
- l6 The Keg
- 17 Jump
- 18 Cantina Mercatto
- 19 Craft Beer Market
- 20 AAA Ba
- 21 Popeyes
- 22 Beer Bistro
- 23 O&B Cafe
- 23 Goose Island Brewhouse

### ENTERTAINMENT/ TOURIST ATTRACTION

- Hockey Hall of Fame
- Meridian Hall
- 3 Imagine Cinemas
- 4 Flatiron Building
- 5 St. Lawrence Market

#### SHOPPING

- 1 St. Lawrence Market
- 2 Winners
- 3 Rexall
- 4 Metro
- 5 Garrison Bespoke
- 6 LCBO
- 7 Shoppers Drug Mart
- 8 BoConcept
- 9 Drechsel Studio
- 10 Wine Rack
- 11 Shoppers Drug Mart

#### **HOTELS**

- 1 King Edard Hotel
- 2 One King West
- 3 Novotel
- 4 St. Rec
- 5 Hotel Victor
- 6 Cosmopolitan