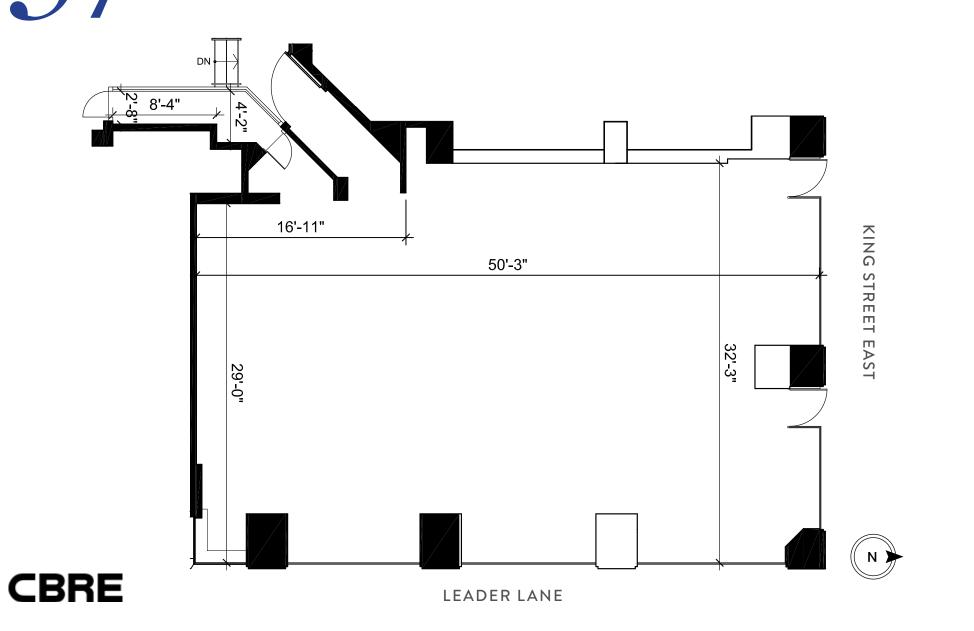

# 27 King Street East

PRIME RETAIL FOR LEASE AT THE CORNER OF KING STREET & LEADER LANE





# 27 King Street East Floorplan











## Location Overview

Located in the heart of Downtown East, 37 King Street East is surrounded by iconic Toronto points-of-interests, unmatched transit infrastructure, urban amenities and high population density. The property is across from Google's new 400,000 sq. ft. head office. Proximity to key employment nodes including the Financial Core, government offices, hospital districts, Ryerson University and George Brown College, enables the neighbourhood to attract a high concentration of young professionals, new graduates and students.

Located where the Financial Core and St. Lawrence Market neighbourhood meet, the area is uniquely characterized by older brick-and-beam commercial assets situated amongst a number of recently complete and currently under construction residential b