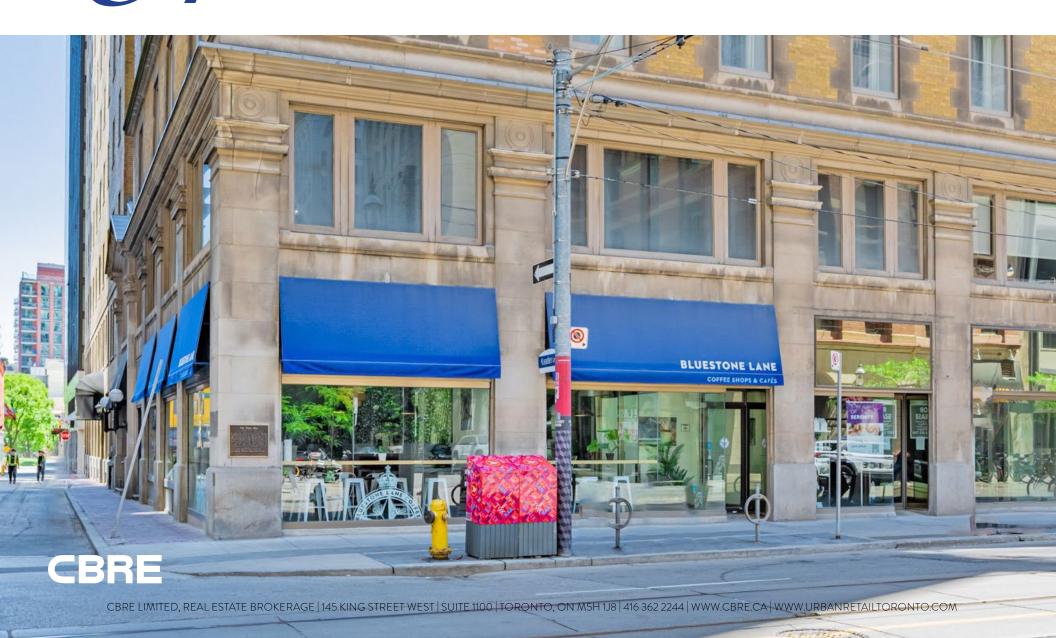

# 27 King Street East

PRIME RETAIL FOR LEASE AT THE CORNER OF KING STREET & LEADER LANE

## Location Overview

Located in the heart of Downtown East, 37 King Street East is surrounded by iconic Toronto points-of-interests, unmatched transit infrastructure, urban amenities and high population density. The property is across from Google's new 400,000 sq. ft. head office. Proximity to key employment nodes including the Financial Core, government offices, hospital districts, Ryerson University and George Brown College, enables the neighbourhood to attract a high concentration of young professionals, new graduates and students.