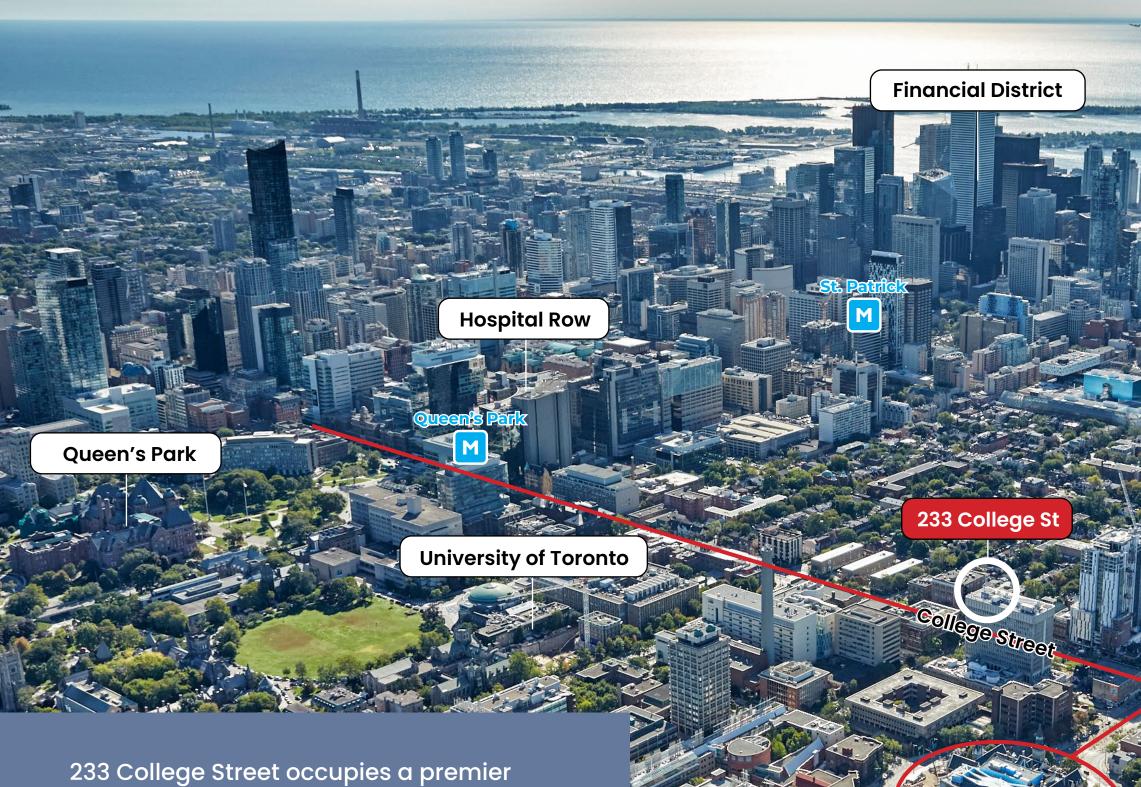

## Floor Plans

233 COLLEGE STREET | RETAIL FOR LEASE

**CBRE LIMITED** 

position on College Street, steps to Spadina Avenue, where China Town, the University of Toronto and Kensington Market meet.