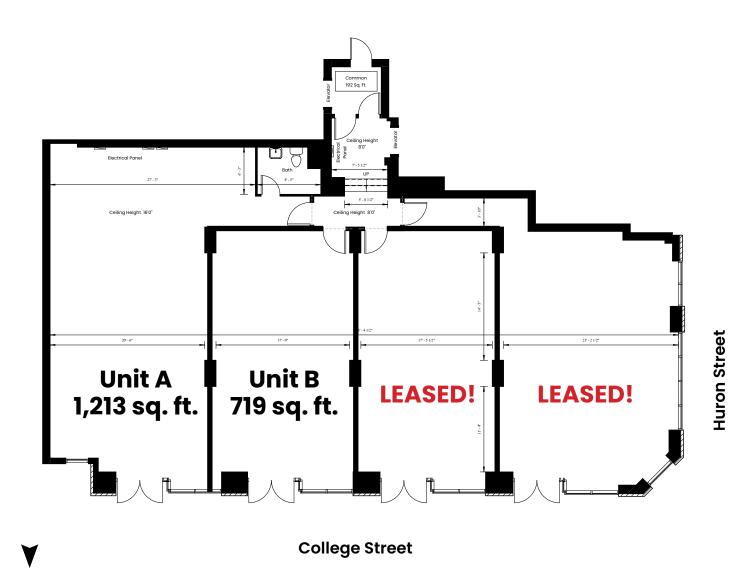

## Floor Plans

233 COLLEGE STREET | RETAIL FOR LEASE

**CBRE LIMITED** 

position on College Street, steps to Spadina Avenue, where China Town, the University of Toronto and Kensington Market meet.

## Retail For Lease

| Size:      |                               | 1,213 sq. ft.<br>719 sq. ft. |
|------------|-------------------------------|------------------------------|
| Net Rent:  | Please contact listing agents |                              |
| TMI:       | \$25.00 per sq. ft.           |                              |
| Available: | Immediately                   |                              |