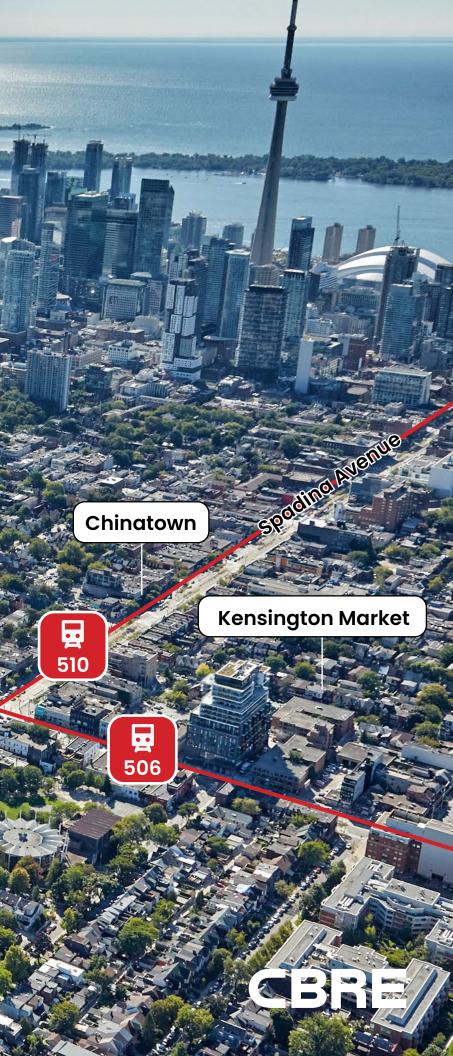

- Brand new retail space on the ground level of the 116-unit Design Haus Condos
- Incredible location along College Street, directly across the street from the University of Toronto campus
- Excellent connectivity with direct access to the 506 Carlton streetcar and steps to the 510 Spadina streetcar
- Heavy vehicular and pedestrian traffic