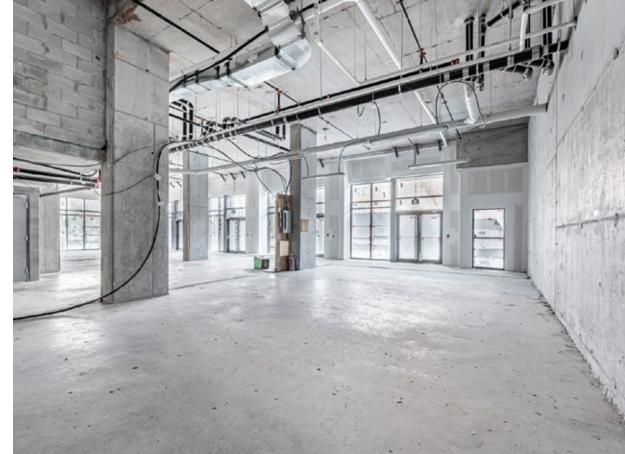

# Unit C - 765 sq. ft.

**Rent:** \$4,974/month **TMI est.:** \$1,275/month **Total:** \$6,249/month

**Available Immediately** 

# Unit D- 871 sq. ft.

 Rent:
 \$5,440/month

 TMI est.:
 \$1,451/month

 Total:
 \$6,891/month

### **Available Immediately**

- Brand new retail space on the ground level of the 116-unit Design Haus Condos
- Incredible location along College Street, directly across the street from the University of Toronto campus
- Excellent connectivity with direct access to the 506 Carlton streetcar and steps to the 510 Spadina streetcar
- Heavy vehicular and pedestrian traffic