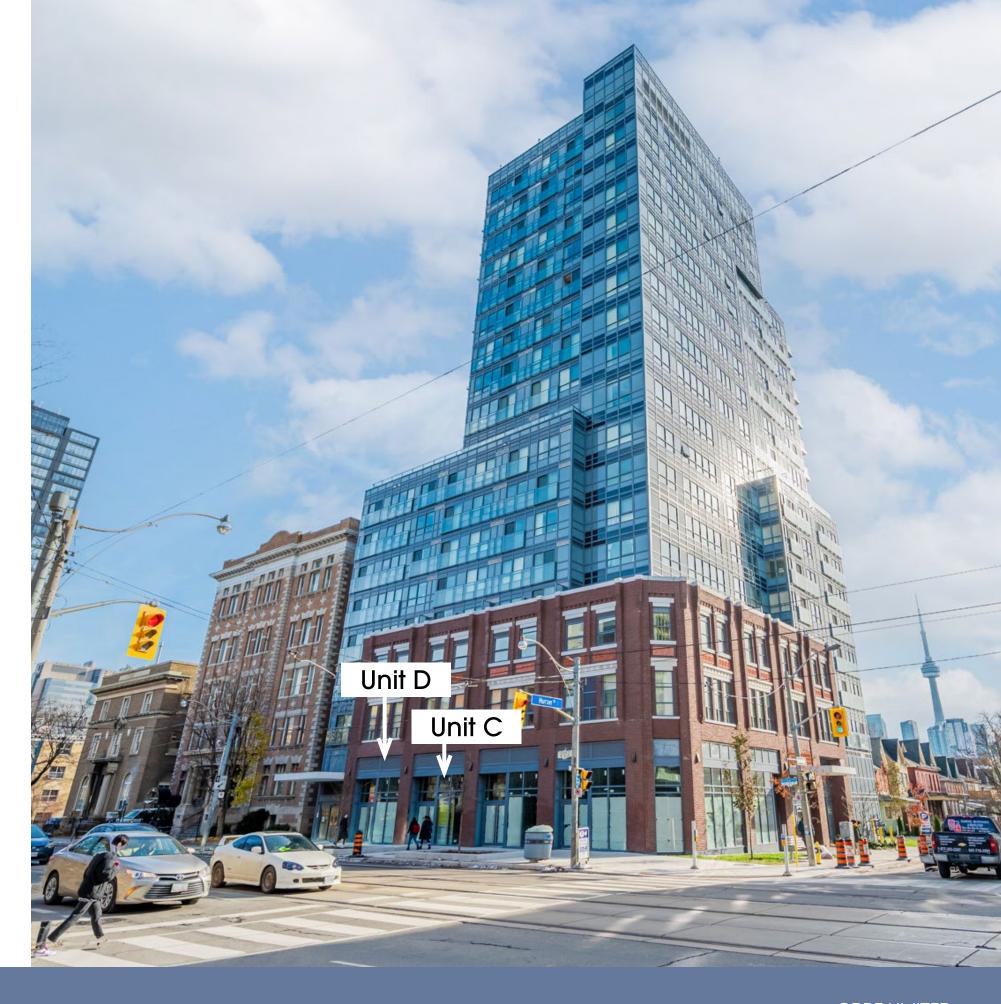

# Unit C - 765 sq. ft.

**Rent:** \$4,974/month **TMI est.:** \$1,275/month **Total:** \$6,249/month

**Available Immediately** 

# Unit D- 871 sq. ft.

 Rent:
 \$5,440/month

 TMI est.:
 \$1,451/month

 Total:
 \$6,891/month