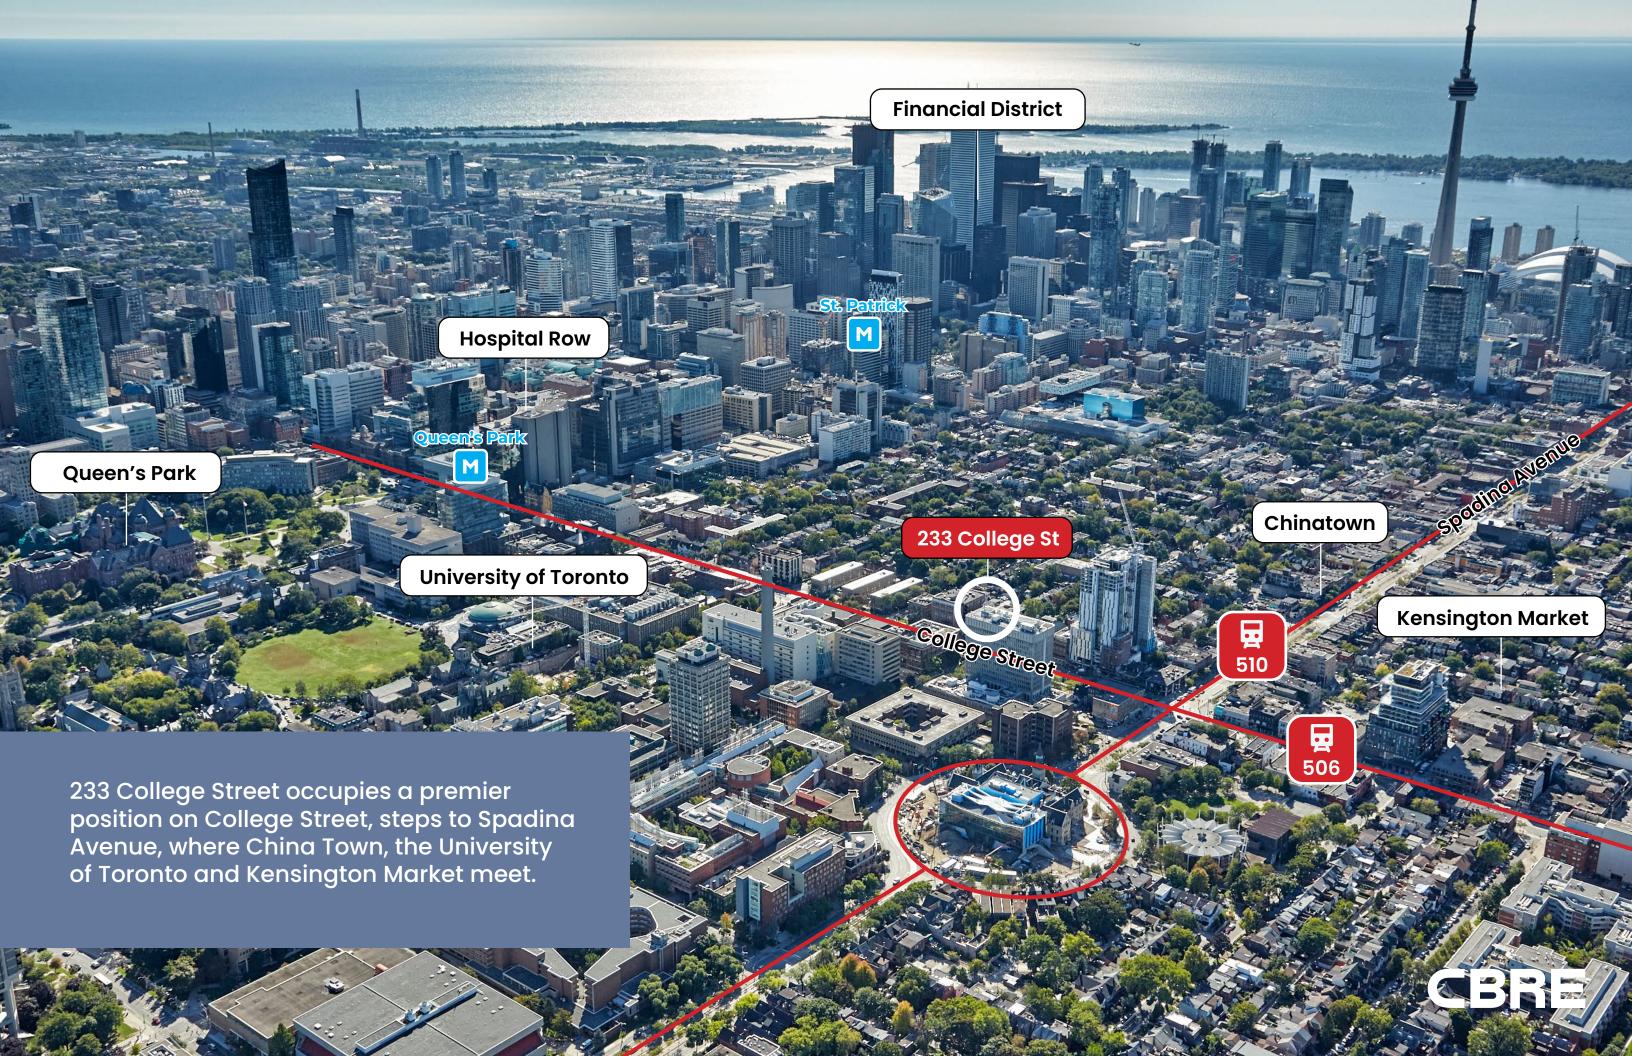

### **Available Immediately**

- Brand new retail space on the ground level of the 116-unit Design Haus Condos
- Incredible location along College Street, directly across the street from the University of Toronto campus
- Excellent connectivity with direct access to the 506 Carlton streetcar and steps to the 510 Spadina streetcar
- Heavy vehicular and pedestrian traffic