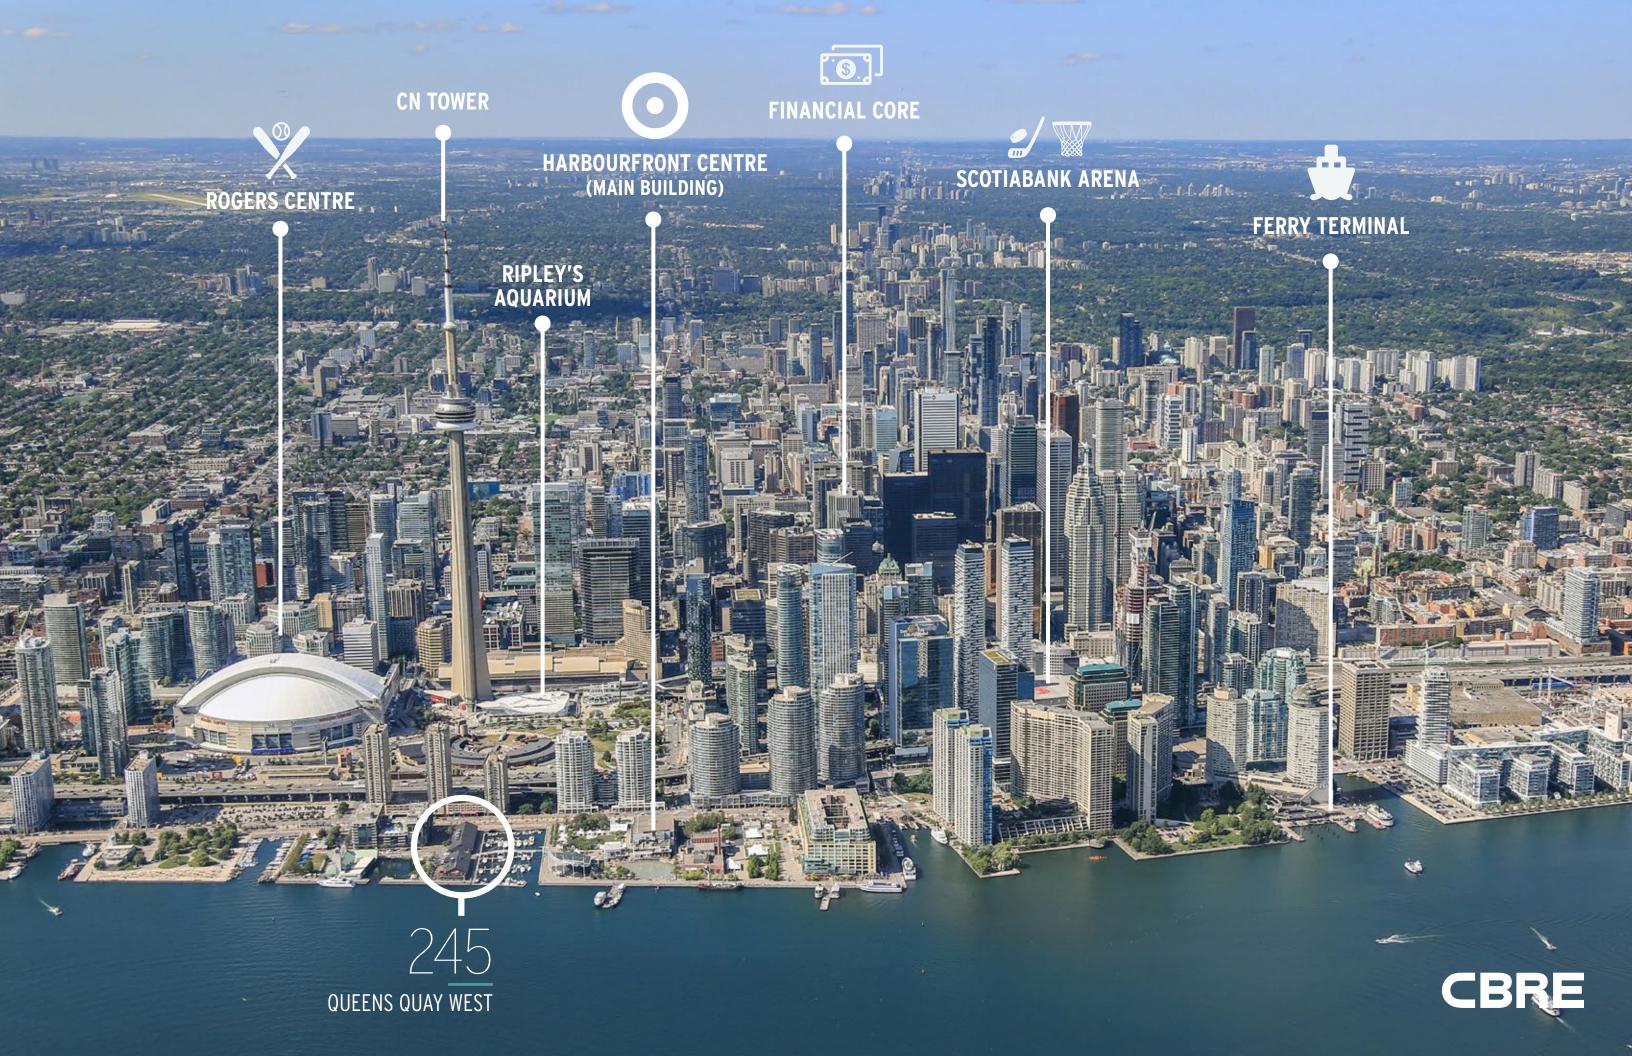

### The Location

245 Queens Quay West is part of Harbourfront Centre's 10 acre campus, a leading international centre for contemporary culture, arts and ideas on Toronto's central waterfront. Year-round programming and events include concerts, festivals, markets and ice skating drawing millions of visitors to the site each year.

## Connectivity

245 Queens Quay is exceptionally well connected. It is serviced by both the 509 & 510 streetcar providing direct access to Union Station, Exhibition Place as well as Spadina subway station. There are two-way dedicated bike lanes on Queens Quay which attracts nearly 600 cyclists an hour (I hour traffic count, Simcoe & Queens Quay). The site is just south of Lake Shore Boulevard and the Gardiner Expressway and has easy access to both.