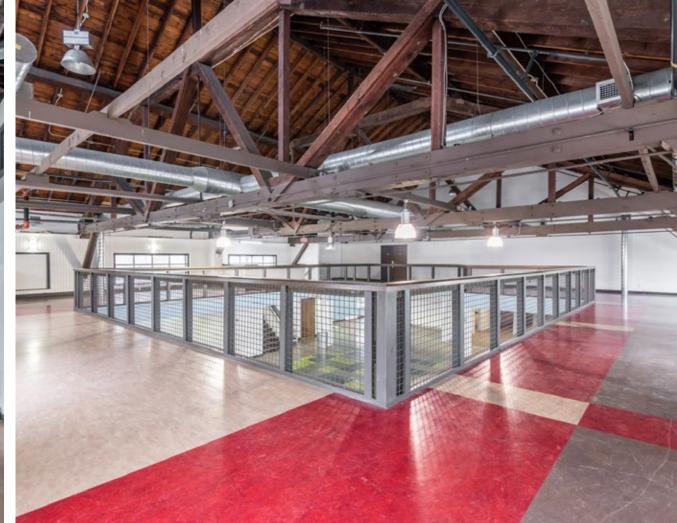

## • Harbourfront centre

# 245 qqw



## 245 QUEENS QUAY WEST HIGH PROFILE HARBOURFRONT RETAIL FOR LEASE













### The Location

245 Queens Quay West is part of Harbourfront Centre's 10 acre campus, a leading international centre for contemporary culture, arts and ideas on Toronto's central waterfront. Year-round programming and events include concerts, festivals, markets and ice skating drawing millions of visitors to the site each year.

## Connectivity

245 Queens Quay is exceptionally well connected. It is serviced by both the 509 & 510 streetcar providing direct access to Union Station, Exhibition Place as well as Spadina subway station. There are two-way dedicated bike lanes on Queens Quay which attracts nearly 600 cyclists an hour (I hour traffic count, Simcoe & Queens Quay). The site is just south of Lake Shore Boulevard and the Gardiner Expressway and has easy access to both.