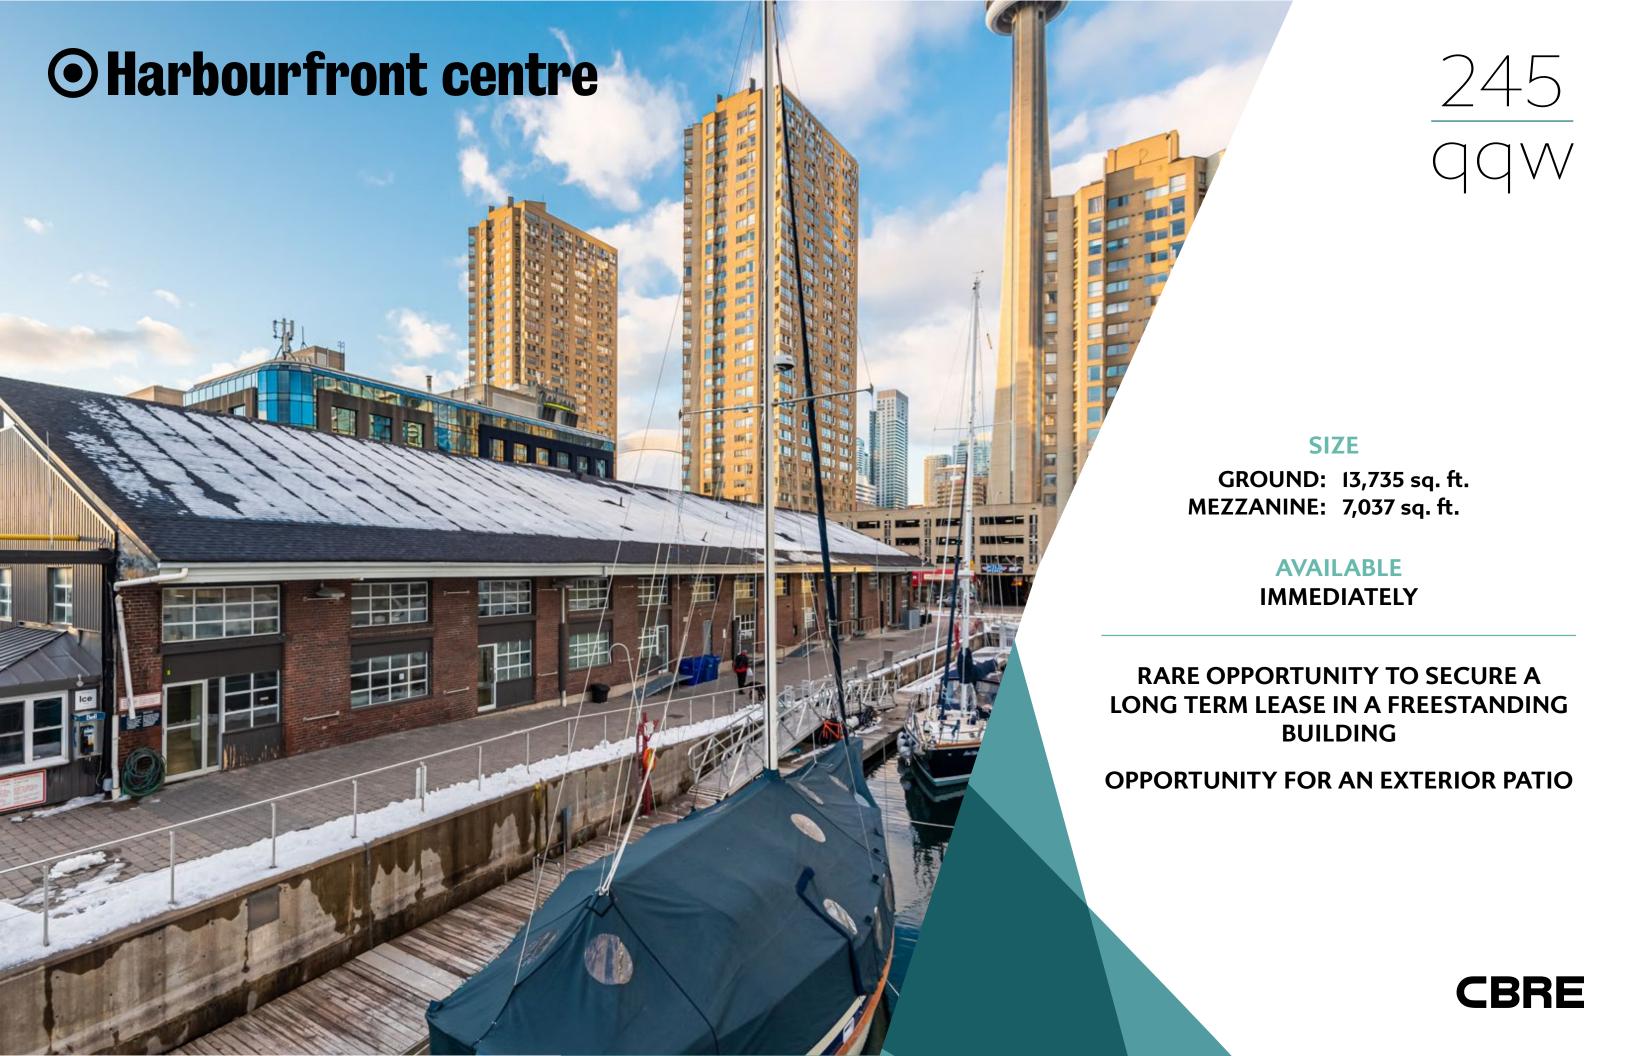

## • Harbourfront centre

# 245 qqw

## 245 QUEENS QUAY WEST HIGH PROFILE HARBOURFRONT RETAIL FOR LEASE

### The Location

245 Queens Quay West is part of Harbourfront Centre's 10 acre campus, a leading international centre for contemporary culture, arts and ideas on Toronto's central waterfront. Year-round programming and events include concerts, festivals, markets and ice skating drawing millions of visitors to the site each year.