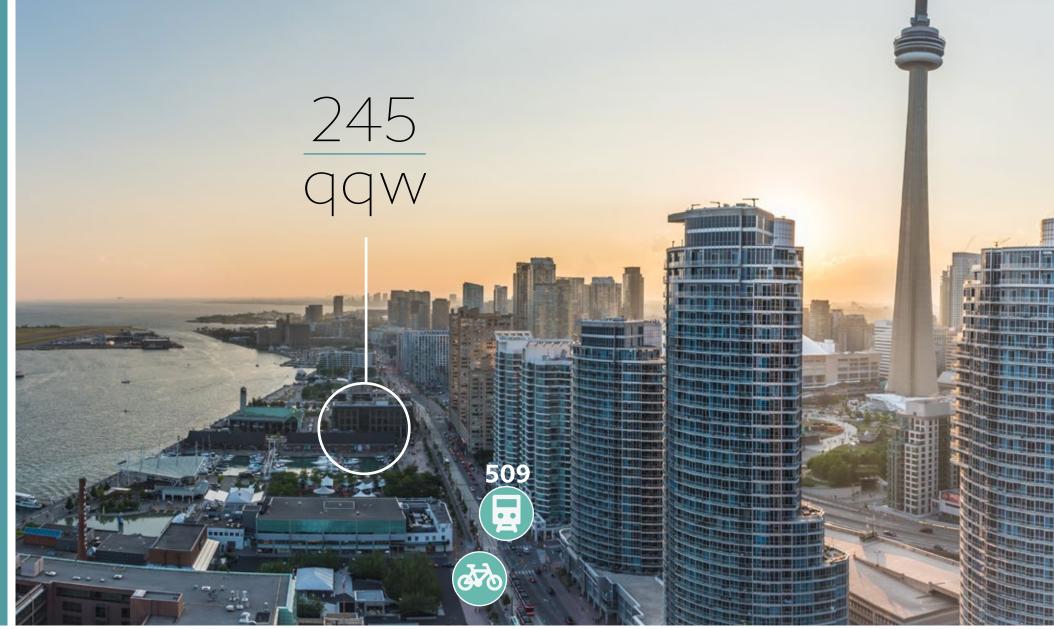

## Connectivity

245 Queens Quay is exceptionally well connected. It is serviced by both the 509 & 510 streetcar providing direct access to Union Station, Exhibition Place as well as Spadina subway station. There are two-way dedicated bike lanes on Queens Quay which attracts nearly 600 cyclists an hour (I hour traffic count, Simcoe & Queens Quay). The site is just south of Lake Shore Boulevard and the Gardiner Expressway and has easy access to both.