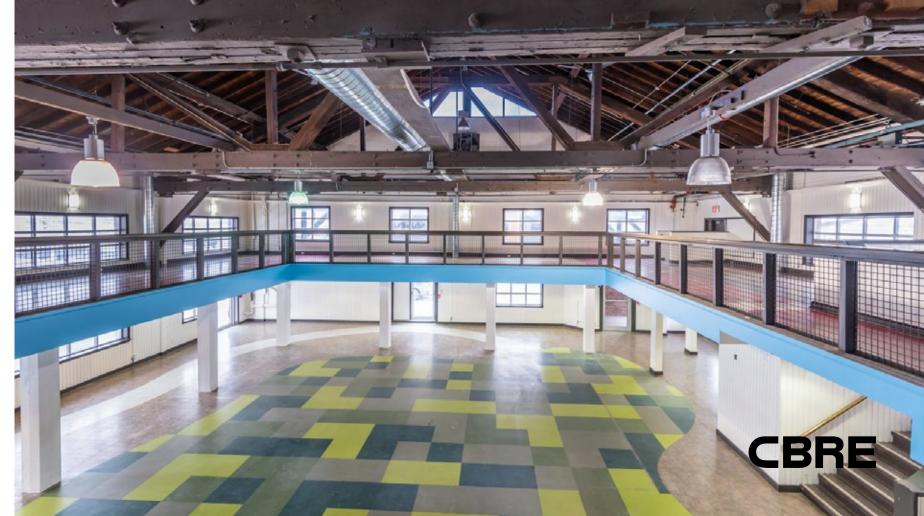

## • Harbourfront centre

# 245 qqw



## 245 QUEENS QUAY WEST HIGH PROFILE HARBOURFRONT RETAIL FOR LEASE













### The Location

245 Queens Quay West is part of Harbourfront Centre's 10 acre campus, a leading international centre for contemporary culture, arts and ideas on Toronto's central waterfront. Year-round programming and events include concerts, festivals, markets and ice skating drawing millions of visitors to the site each year.

## Connectivity

245 Queens Quay is exceptionally well connected. It is serviced by both the 509 & 510 streetcar providing direct access to Union Station, Exhibition Place as well as Spadina subway station. There are two-way dedicated bike lanes on Queens Quay which attracts nearly 600 cyclists an hour (I hour traffic count, Simcoe & Queens Quay). The site is just south of Lake Shore Boulevard and the Gardiner Expressway and has easy access to both.