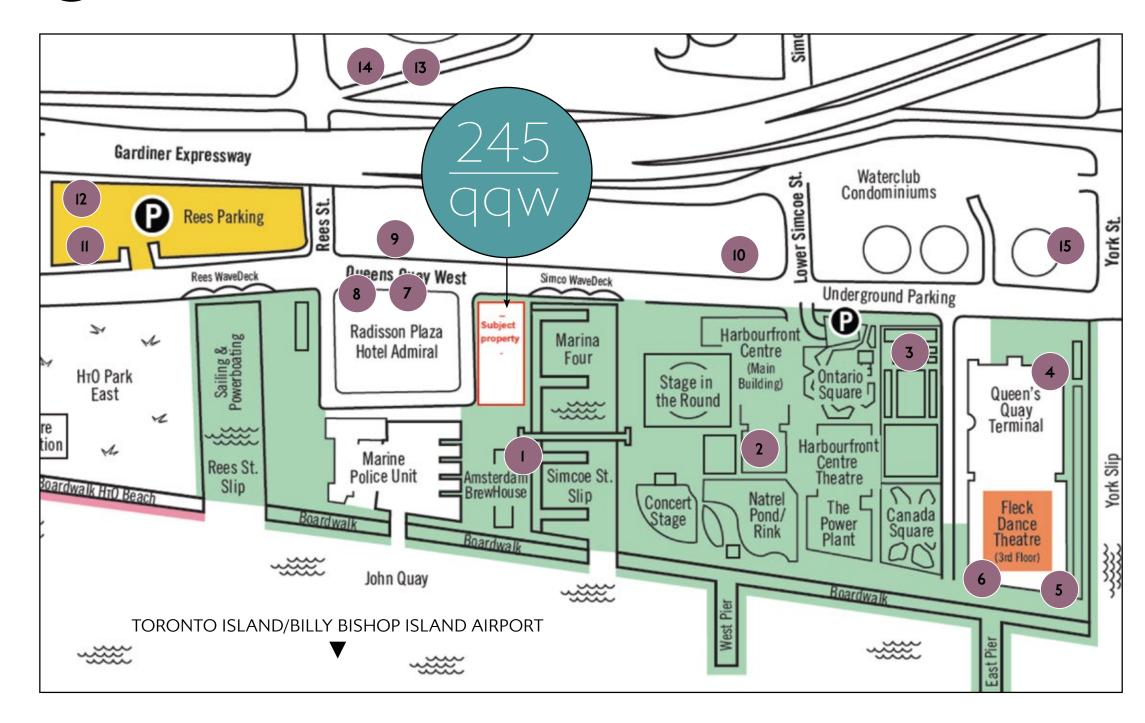

## Neighbouring **Tenants**

- **Amsterdam BrewHouse**
- **Boxcar Social**
- We Brew Cafe
- Sobey's
- The Goodman Pub + Kitchen
- The Pie Bar
- Shoeless loes
- **Tim Hortons**
- **Swiss Chalet**
- 10 The Wine Shop
- The Beer Store
- 12 Yyoga
- Steam Whistle Brewing
- 14 The Rec Room
- 15 Starbucks