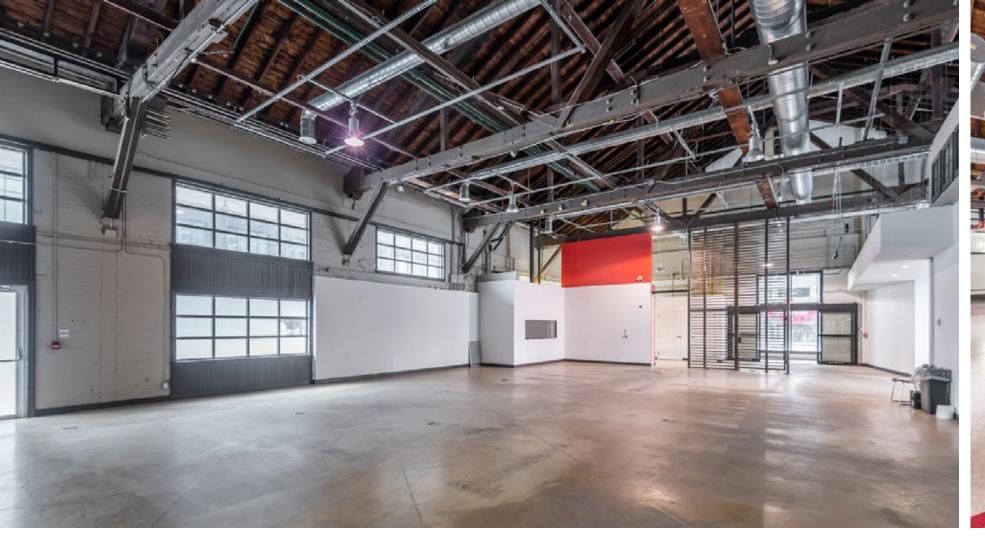

## • Harbourfront centre

# 245 qqw



## 245 QUEENS QUAY WEST HIGH PROFILE HARBOURFRONT RETAIL FOR LEASE













### The Location

245 Queens Quay West is part of Harbourfront Centre's 10 acre campus, a leading international centre for contemporary culture, arts and ideas on Toronto's central waterfront. Year-round programming and events include concerts, festivals, markets and ice skating drawing millions of visitors to the site each year.

## Connectivity

245 Queens Quay is exceptionally well connected. It is serviced by both the 509 & 510 streetcar providing direct access to Union Station, Exhibition Place as well as Spadina subway station. There are two-way dedicated bike lanes on Queens Quay which attracts nearly 600 cyclists an hour (I hour traffic count, Simcoe & Queens Quay). The site is just south of Lake Shore Boulevard and the Gardiner Expressway and has easy access to both.