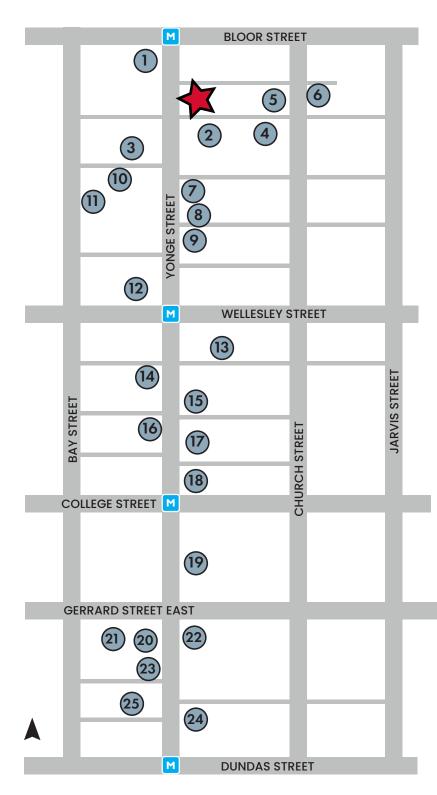

## Area Developments

Over 17,000 new units

|    | Address/<br>Name | # of<br>Units | Status           |
|----|------------------|---------------|------------------|
| 1  | The One          | 505           | Construction     |
| 2  | 15 Charles       | 549           | Pre-Construction |
| 3  | 10 St. Mary      | 465           | Pre-Construction |
| 4  | 55 Charles       | 665           | Construction     |
| 5  | The Charles      | 428           | Construction     |
| 6  | 625 Church       | 656           | Pre-Construction |
| 7  | 619 Yonge        | 606           | Pre-Construction |
| 8  | The Ivy          | 232           | Construction     |
| 9  | 599 Yonge        | 528           | Construction     |
| 10 | 25 St. Mary      | 1143          | Pre-Construction |
| 11 | 1075 Bay         | 540           | Pre-Construction |
| 12 | 8 Wellesley      | 600           | Construction     |
| 13 | 20 Maintland     | 502           | Pre-Construction |
| 14 | 510 Yonge        | 500           | Pre-Construction |
| 15 | Teahouse         | 608           | Construction     |
| 16 | Halo Condo       | 451           | Construction     |
| 17 | 475 Yonge        | 1611          | Pre-Construction |
| 18 | 2 Carlton        | 990           | Pre-Construction |
| 19 | 415 Yonge        | <i>47</i> 1   | Pre-Construction |
| 20 | 372 Yonge        | 415           | Pre-Construction |
| 21 | Chelsea Green    | 2109          | Pre-Construction |
| 22 | Concord Sky      | 1106          | Construction     |
| 23 | 8 Elm            | 819           | Pre-Construction |
| 24 | 335 Yonge        | 165           | Pre-Construction |
| 25 | Panda            | 555           | Construction     |