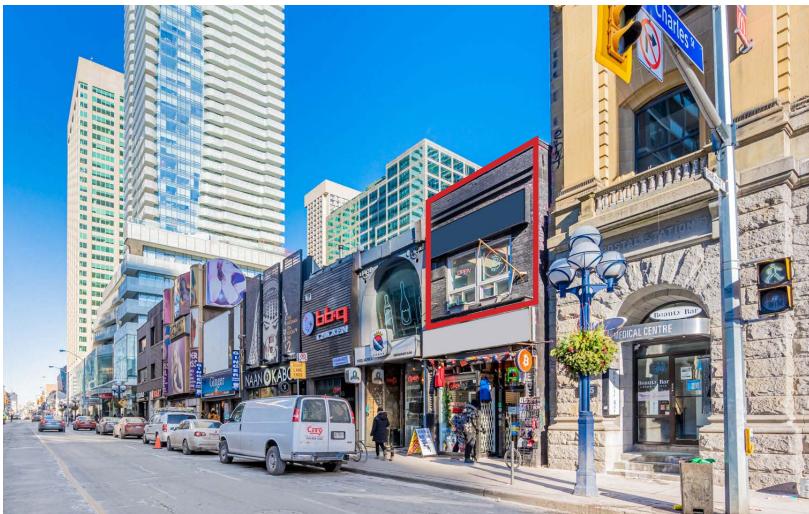

RETAIL FOR LEASE | TORONTO

**CBRE** 

Size: Ground: 1,105 sq. ft. LEASED!

Second: 757 sq. ft.

Gross Rent: \$3,500/month

**Available:** Immediately

- Freestanding building one door from the corner of Yonge Street and Charles Street and steps to the intersection of Yonge and Bloor
- Excellent exposure onto Yonge Street
- High pedestrian and vehicular traffic all year round
- Less than a minute walk to Bloor-Yonge Subway Station