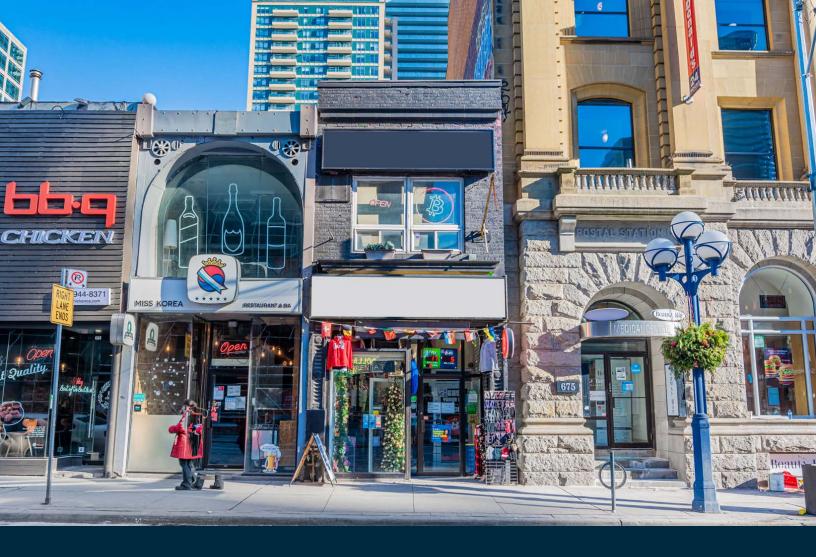

RETAIL FOR LEASE | TORONTO

**CBRE** 

Size: Ground: 1,105 sq. ft. LEASED!

Second: 757 sq. ft.

Gross Rent: \$3,500/month

**Available:** Immediately

- Freestanding building one door from the corner of Yonge Street and Charles Street and steps to the intersection of Yonge and Bloor
- Excellent exposure onto Yonge Street
- High pedestrian and vehicular traffic all year round
- Less than a minute walk to Bloor-Yonge Subway Station