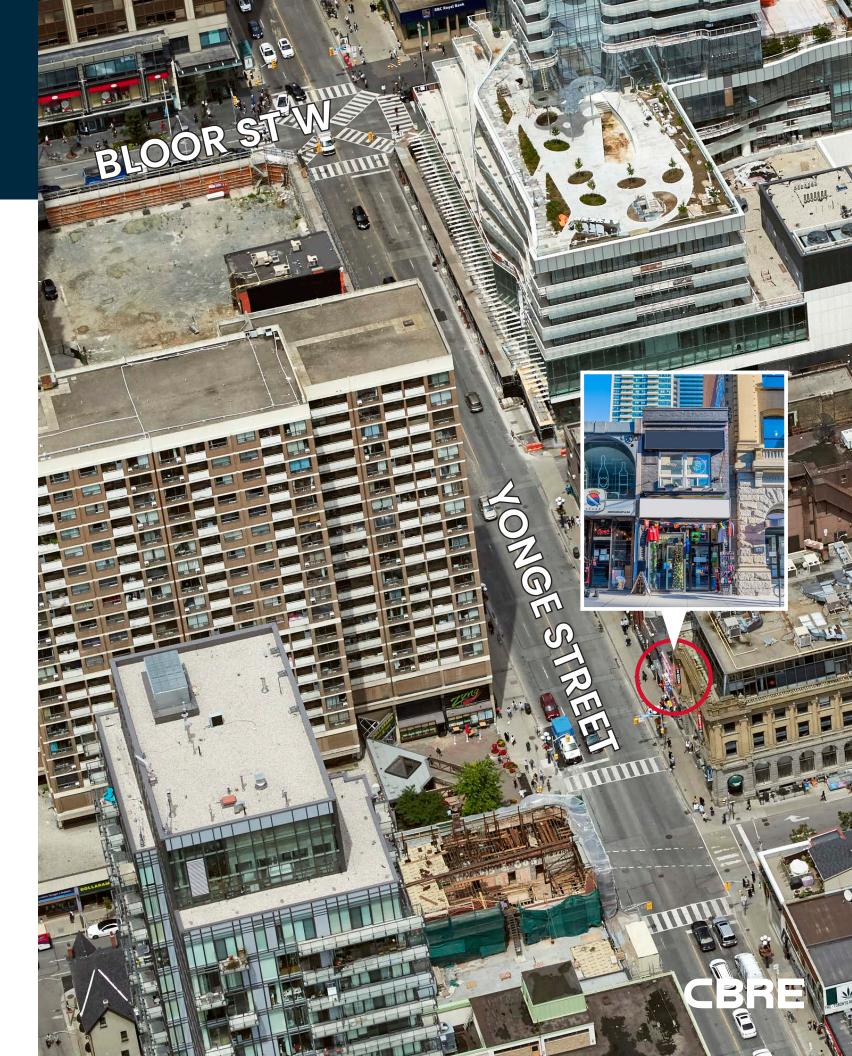

RETAIL FOR LEASE | TORONTO

**CBRE** 

Size: Ground: 1,105 sq. ft. LEASED!

Second: 757 sq. ft.

Gross Rent: \$3,500/month

**Available:** Immediately

- Freestanding building one door from the corner of Yonge Street and Charles Street and steps to the intersection of Yonge and Bloor
- Excellent exposure onto Yonge Street
- High pedestrian and vehicular traffic all year round
- Less than a minute walk to Bloor-Yonge Subway Station