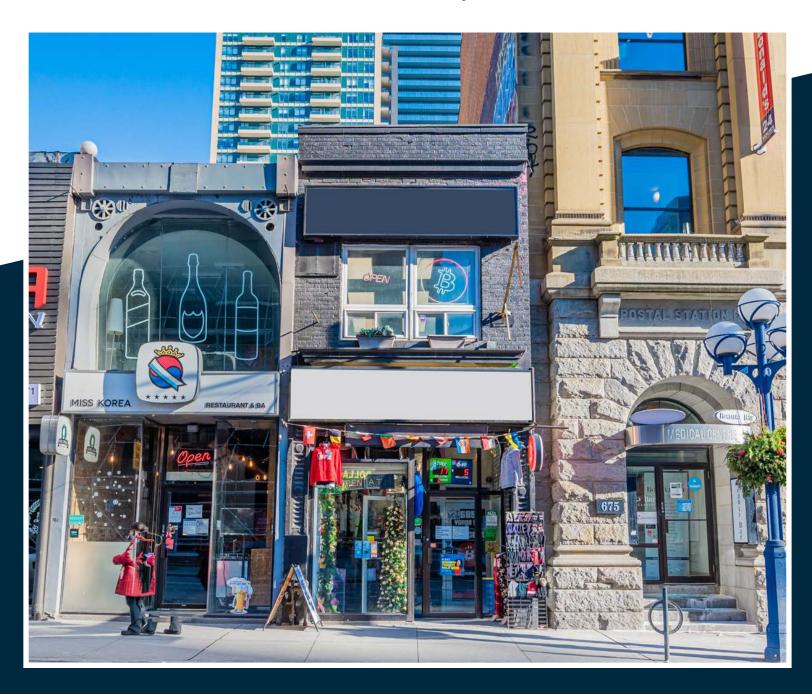

RETAIL FOR LEASE | TORONTO

**CBRE** 

Size: Ground: 1,105 sq. ft. LEASED!

Second: 757 sq. ft.

Gross Rent: \$3,500/month

**Available:** Immediately

- Freestanding building one door from the corner of Yonge Street and Charles Street and steps to the intersection of Yonge and Bloor
- Excellent exposure onto Yonge Street
- High pedestrian and vehicular traffic all year round
- Less than a minute walk to Bloor-Yonge Subway Station