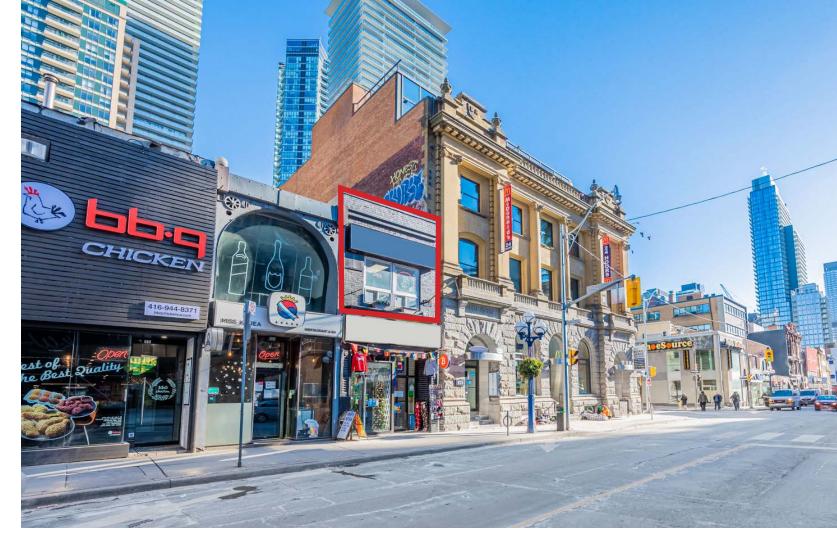

RETAIL FOR LEASE | TORONTO

**CBRE** 

Size: Ground: 1,105 sq. ft. LEASED!

Second: 757 sq. ft.

Gross Rent: \$3,500/month

**Available:** Immediately

- Freestanding building one door from the corner of Yonge Street and Charles Street and steps to the intersection of Yonge and Bloor
- Excellent exposure onto Yonge Street
- High pedestrian and vehicular traffic all year round
- Less than a minute walk to Bloor-Yonge Subway Station