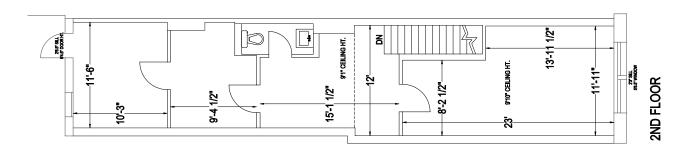

RETAIL FOR LEASE | TORONTO

**CBRE** 

Size: Ground: 1,105 sq. ft. LEASED!

Second: 757 sq. ft.

Gross Rent: \$3,500/month

**Available:** Immediately

- Freestanding building one door from the corner of Yonge Street and Charles Street and steps to the intersection of Yonge and Bloor
- Excellent exposure onto Yonge Street
- High pedestrian and vehicular traffic all year round
- Less than a minute walk to Bloor-Yonge Subway Station