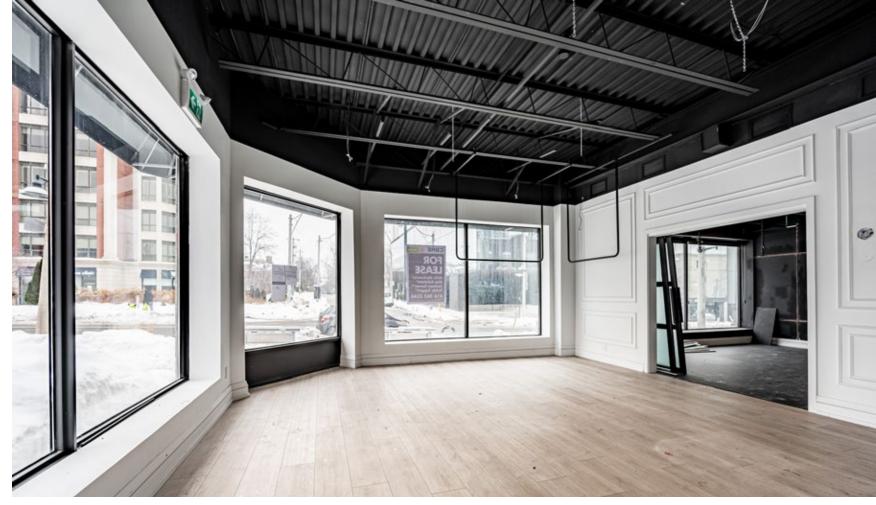

- · Features very rare free on-site parking
- Bright and airy ground level space with hight ceilings and large floor to ceiling windows
- Ideally located in the heart of Summerhill at the corner of Yonge Street and Roxborough Street West
- Steps from the Rosedale subway station and within a few minutes walk to Summerhill subway station
- Surrounded by well-established affluent neighbourhoods (Summerhill, Rosedale, Yorkville, Forest Hill) featuring Toronto's leading household income characteristics
- Neighouring tenants include Starbucks, Gee Beauty, Shoppers Drug Mart, Boxcar Social, SpinCo, Waxon Waxbar, Mastermind Toys, LCBO, Summerhill Market and Terroni