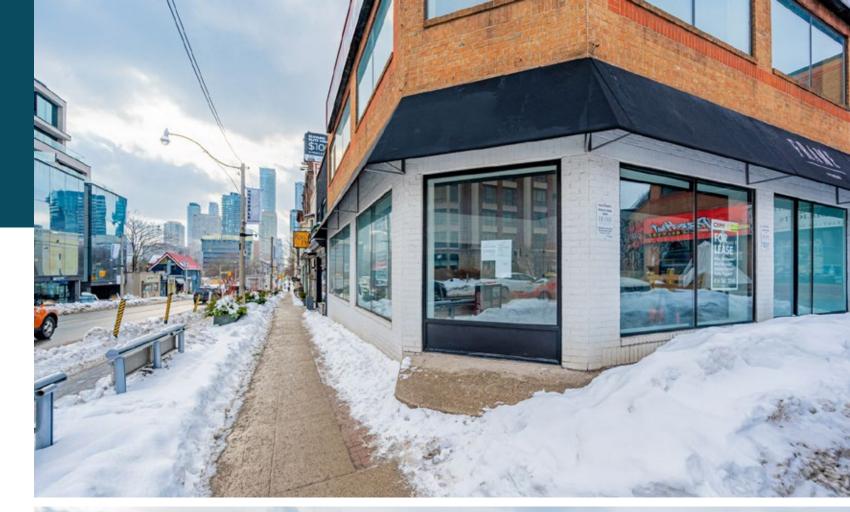

CORNER RETAIL FOR LEASE IN THE HEART OF SUMMERHILL

**CBRE** 

CORNER RETAIL FOR LEASE IN THE HEART OF SUMMERHILL

**Size:** 3,682 sq. ft.

Net Rent: \$50.00 per sq. ft.

**TMI:** \$23.30 per sq. ft.

**Available:** Immediately

- · Features very rare free on-site parking
- Bright and airy ground level space with hight ceilings and large floor to ceiling windows
- Ideally located in the heart of Summerhill at the corner of Yonge Street and Roxborough Street West
- Steps from the Rosedale subway station and within a few minutes walk to Summerhill subway station
- Surrounded by well-established affluent neighbourhoods (Summerhill, Rosedale, Yorkville, Forest Hill) featuring Toronto's leading household income characteristics
- Neighouring tenants include Starbucks, Gee Beauty, Shoppers Drug Mart, Boxcar Social, SpinCo, Waxon Waxbar, Mastermind Toys, LCBO, Summerhill Market and Terroni

1088 YONGE STREET FOR LEASE 1088 YONGE STREET FOR LEASE

# GROUND FLOOR PLAN 3,682 sq. ft.