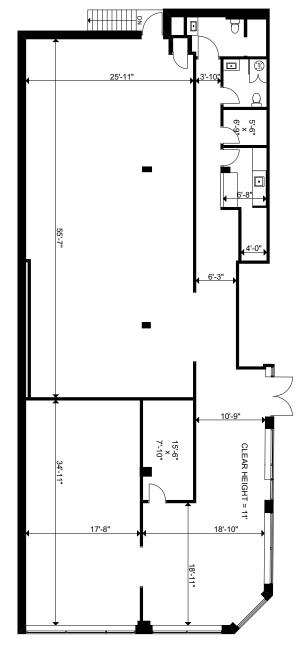

sq. ft.

**Available:** Immediately

- · Features very rare free on-site parking
- Bright and airy ground level space with hight ceilings and large floor to ceiling windows
- Ideally located in the heart of Summerhill at the corner of Yonge Street and Roxborough Street West
- Steps from the Rosedale subway station and within a few minutes walk to Summerhill subway station
- Surrounded by well-established affluent neighbourhoods (Summerhill, Rosedale, Yorkville, Forest Hill) featuring Toronto's leading household income characteristics
- Neighouring tenants include Starbucks, Gee Beauty, Shoppers Drug Mart, Boxcar Social, SpinCo, Waxon Waxbar, Mastermind Toys, LCBO, Summerhill Market and Terroni





1088 YONGE STREET FOR LEASE 1088 YONGE STREET FOR LEASE

# GROUND FLOOR PLAN 3,682 sq. ft.









## **WOODLAWN AVE**

ADORN NUTBAR WAXON WAXBAR

## **WALKER AVE**

CANNOE

TUCK SHOP TRADING CO.

IMPACT KITCHEN

# **ALCORN AVE**

SPINCO THIRTY SIX KNOTS BOXCAR SOCIAL

## **BIRCH AVE**

WALKING ON A CLOUD

ROSEDALE DINER

SORREL RESTAURANT

CADOGAN & CO.

CANADA TRUST

## MARLBOROUGH AVE

SHOP THURSDAYS
FARROW AND BALL
THE NARWAL
ROGERS

**HOPSON GRACE** 

# **MACPHERSON AVE**

QUANTO BASTA
PUTTI FINE FURNISHINGS
ELLIE MAE
GEE BEAUTY PANTRY

# **ROXBOROUGH STREET W**

WANT APOTHECARY
THE REBEL HOUSE
PAUL HAHN & CO

# **GIBSON AVENUE**

CLEMENTINE'S BOUTIQUE

FRAN AND CO.

#### SUMMERHILL AVE

D&E LAKE LTD. FINE ARTS

GERRY WEBER

MEPHISTO SHOES

SHARELIFE



### **SHAFTESBURY AVE**

MASTERMIND TOYS SASH

# **SCRIVENER SQUARE**

THE JAMES CONDO

HARVEST WAGON

NADEGE

**LCBO**