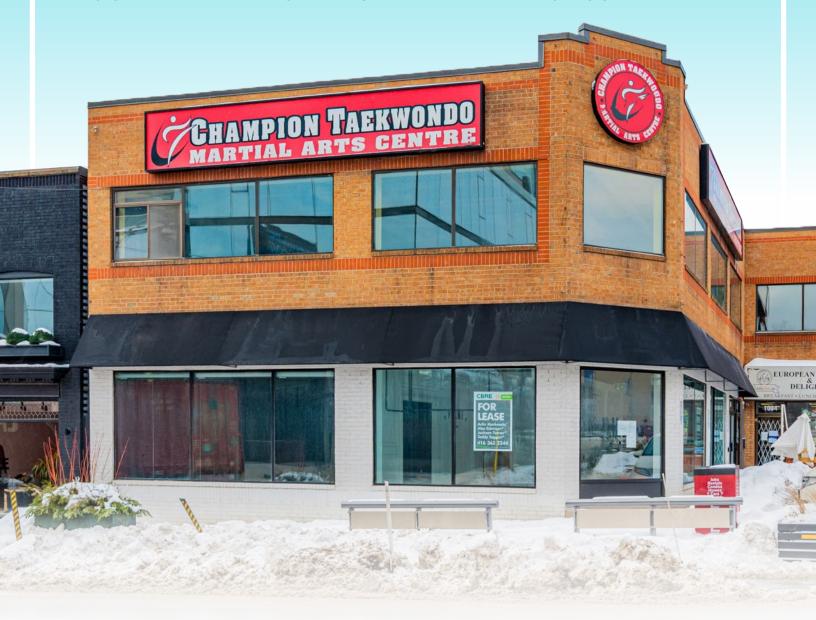

CORNER RETAIL FOR LEASE IN THE HEART OF SUMMERHILL

**CBRE** 

CORNER RETAIL FOR LEASE IN THE HEART OF SUMMERHILL

**Size:** 3,682 sq. ft.

Net Rent: \$50.00 per sq. ft.

**TMI:** \$23.30 per sq. ft.

**Available:** Immediately

- · Features very rare free on-site parking
- Bright and airy ground level space with hight ceilings and large floor to ceiling windows
- Ideally located in the heart of Summerhill at the corner of Yonge Street and Roxborough Street West
- Steps from the Rosedale subway station and within a few minutes walk to Summerhill subway station
- Surrounded by well-established affluent neighbourhoods (Summerhill, Rosedale, Yorkville, Forest Hill) featuring Toronto's leading household income characteristics
- Neighouring tenants include Starbucks, Gee Beauty, Shoppers Drug Mart, Boxcar Social, SpinCo, Waxon Waxbar, Mastermind Toys, LCBO, Summerhill Market and Terroni