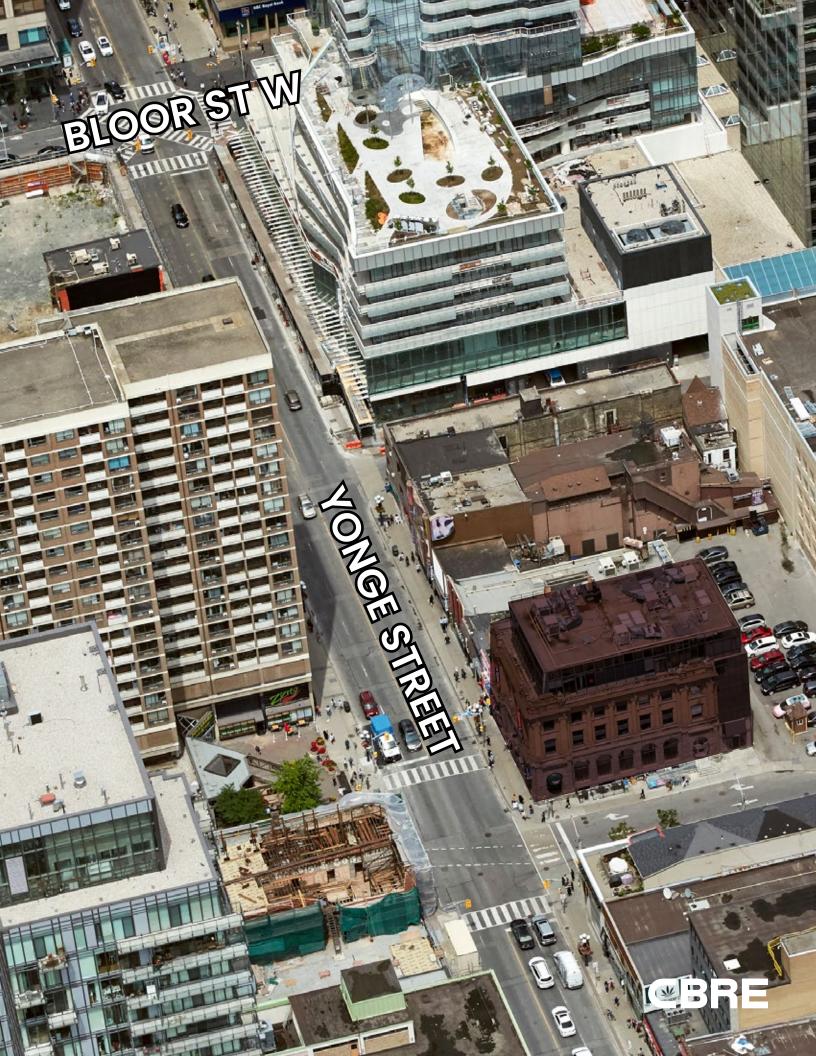

# Property Highlights

Lower Level: 2,144 sq. ft.

**Availability:** 30 days notice

Net Rent: \$30.00 per sq. ft.

Additional Rent: \$16.20 per sq. ft.

- Beautiful character building located on the highly visible corner of Yonge & Charles
- Access directly off Yonge Street
- Steps from the corner of Yonge & Bloor and Bloor-Yonge subway station
- High pedestrian traffic year round