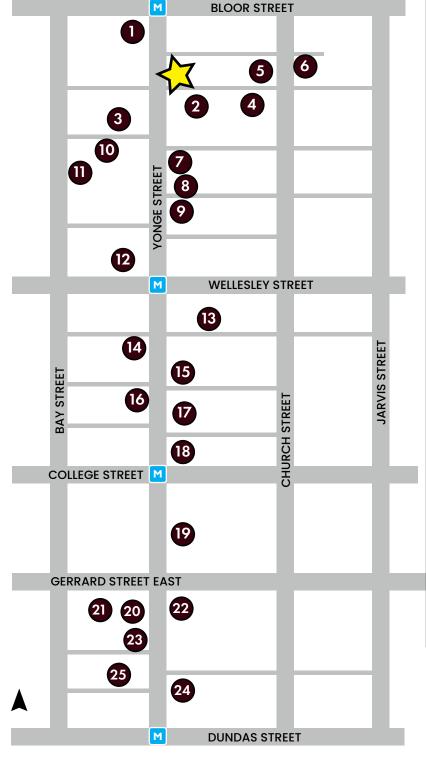

# Area Developments

Over 17,000 new units

|    | Address/<br>Name | # of<br>Units | Status           |
|----|------------------|---------------|------------------|
| 1  | The One          | 505           | Construction     |
| 2  | 15 Charles       | 549           | Pre-Construction |
| 3  | 10 St. Mary      | 465           | Pre-Construction |
| 4  | 55 Charles       | 665           | Construction     |
| 5  | The Charles      | 428           | Construction     |
| 6  | 625 Church       | 656           | Pre-Construction |
| 7  | 619 Yonge        | 606           | Pre-Construction |
| 8  | The Ivy          | 232           | Construction     |
| 9  | 599 Yonge        | 528           | Construction     |
| 10 | 25 St. Mary      | 1143          | Pre-Construction |
| 11 | 1075 Bay         | 540           | Pre-Construction |
| 12 | 8 Wellesley      | 600           | Construction     |
| 13 | 20 Maintland     | 502           | Pre-Construction |
| 14 | 510 Yonge        | 500           | Pre-Construction |
| 15 | Teahouse         | 608           | Construction     |
| 16 | Halo Condo       | 451           | Construction     |
| 17 | 475 Yonge        | 1611          | Pre-Construction |
| 18 | 2 Carlton        | 990           | Pre-Construction |
| 19 | 415 Yonge        | <i>47</i> 1   | Pre-Construction |
| 20 | 372 Yonge        | 415           | Pre-Construction |
| 21 | Chelsea Green    | 2109          | Pre-Construction |
| 22 | Concord Sky      | 1106          | Construction     |
| 23 | 8 Elm            | 819           | Pre-Construction |
| 24 | 335 Yonge        | 165           | Pre-Construction |
| 25 | Panda            | 555           | Construction     |
|    | TOTAL            | 17,219        |                  |