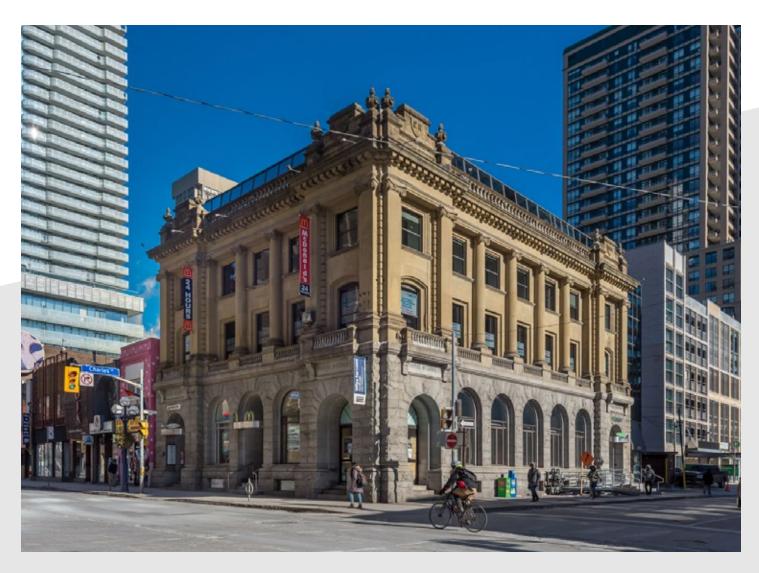

# Property Highlights

Lower Level: 2,144 sq. ft.

**Availability:** 30 days notice

Net Rent: \$30.00 per sq. ft.

Additional Rent: \$16.20 per sq. ft.

- Beautiful character building located on the highly visible corner of Yonge & Charles
- Access directly off Yonge Street
- Steps from the corner of Yonge & Bloor and Bloor-Yonge subway station
- High pedestrian traffic year round