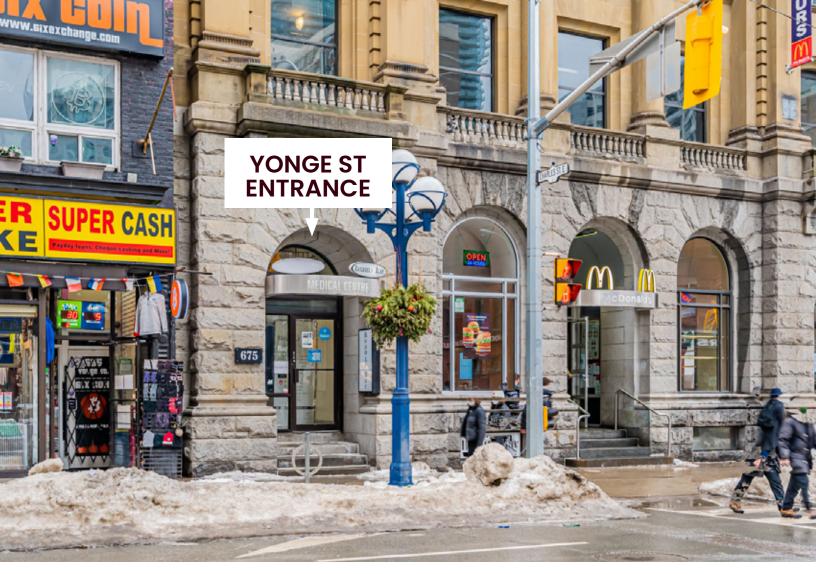

# Property Highlights

Lower Level: 2,144 sq. ft.

**Availability:** 30 days notice

Net Rent: \$30.00 per sq. ft.

Additional Rent: \$16.20 per sq. ft.

- Beautiful character building located on the highly visible corner of Yonge & Charles
- Access directly off Yonge Street
- Steps from the corner of Yonge & Bloor and Bloor-Yonge subway station
- High pedestrian traffic year round