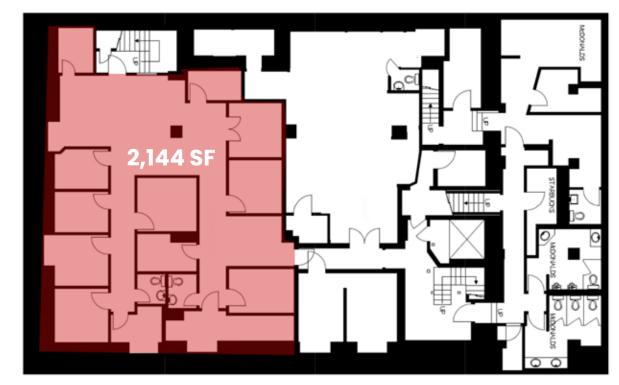

# Property Highlights

Lower Level: 2,144 sq. ft.

**Availability:** 30 days notice

Net Rent: \$30.00 per sq. ft.

Additional Rent: \$16.20 per sq. ft.

- Beautiful character building located on the highly visible corner of Yonge & Charles
- Access directly off Yonge Street
- Steps from the corner of Yonge & Bloor and Bloor-Yonge subway station
- High pedestrian traffic year round