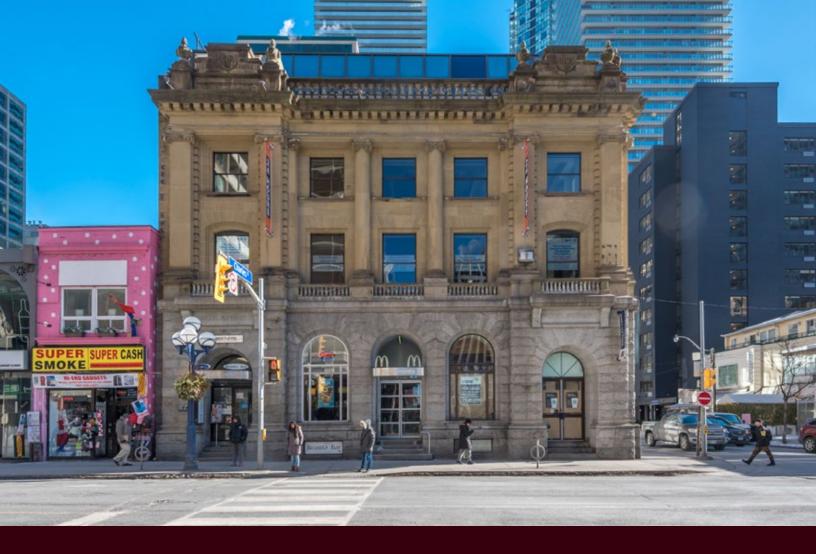

# Property Highlights

Lower Level: 2,144 sq. ft.

**Availability:** 30 days notice

Net Rent: \$30.00 per sq. ft.

Additional Rent: \$16.20 per sq. ft.

- Beautiful character building located on the highly visible corner of Yonge & Charles
- Access directly off Yonge Street
- Steps from the corner of Yonge & Bloor and Bloor-Yonge subway station
- High pedestrian traffic year round