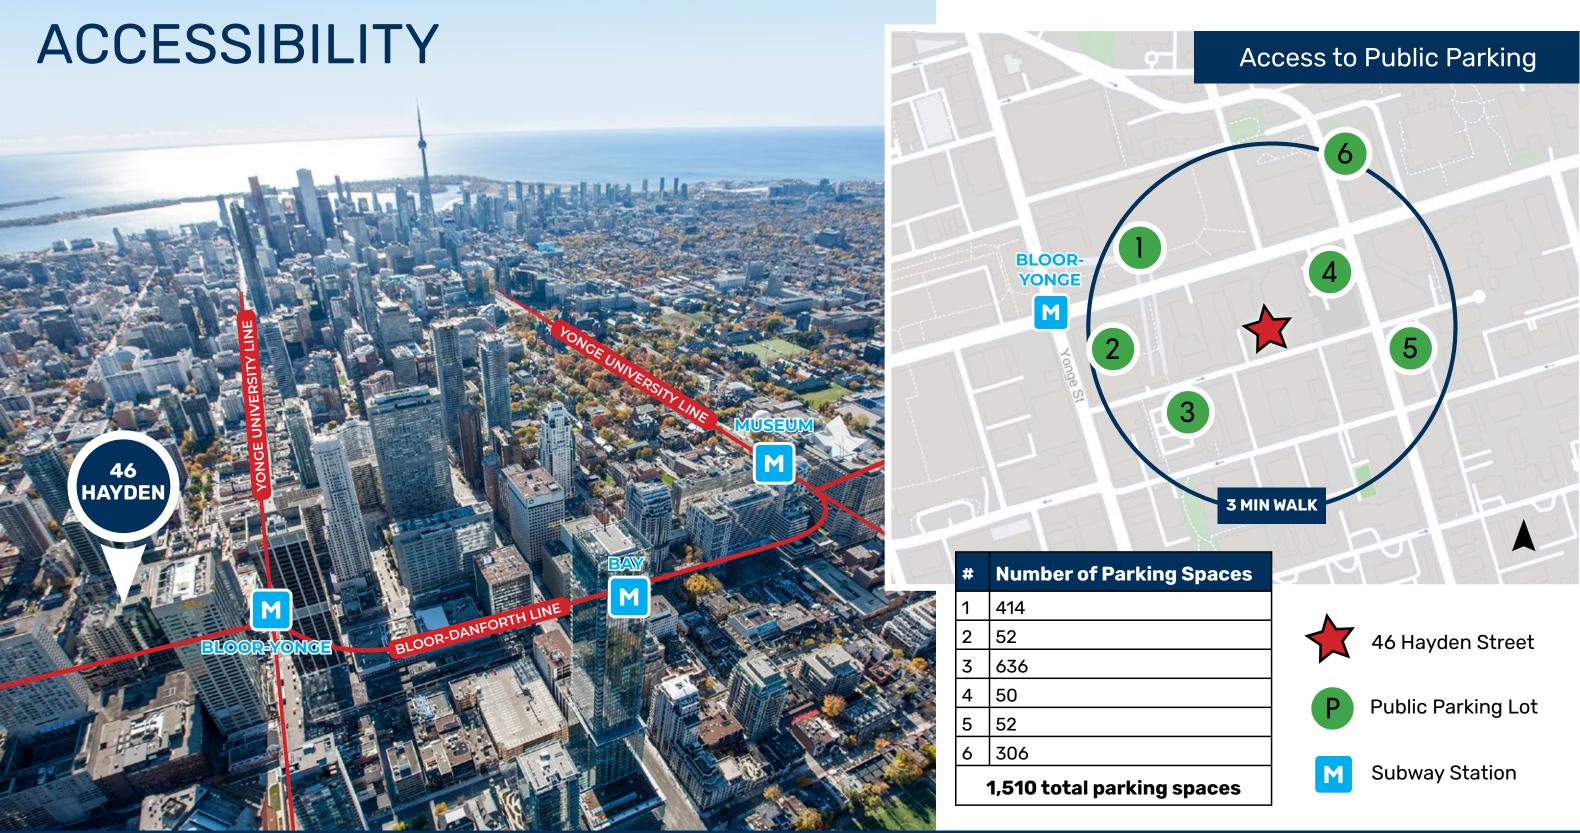

46 Hayden Street has unrivaled access to transit and excellent access to various public parking lots. There are 6 public lots within a three minute walk from 46 Hayden Street totaling 1,510 parking spots. Down the street is an entrance to Bloor-Yonge subway station, conveniently providing access to both the Yonge University Line and Bloor-Danforth Line.