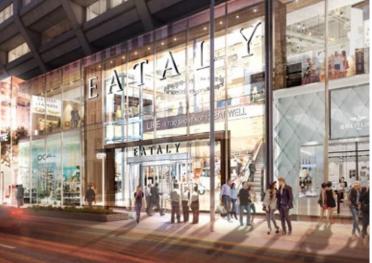

#### **ONE BLOOR EAST**

Second tallest residential tower in Canada with 76 storeys, featuring Nordstrom Rack, Chick-fil-A, McEwans, Toyko Smoke in the podium levels

EATALY

Canada's first Eataly opened on Bloor to line ups around the block.