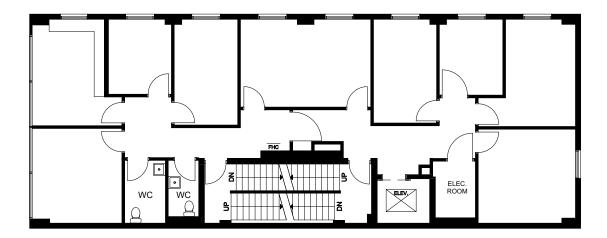

#### SECOND FLOOR

THIRD FLOOR

## **FLOOR PLANS**

GROUND FLOOR | 2,036 SQ. FT.

SECOND FLOOR | 2,274 SQ. FT.

THIRD FLOOR | 2,274 SQ. FT.

FOURTH FLOOR | 2,274 SQ. FT.