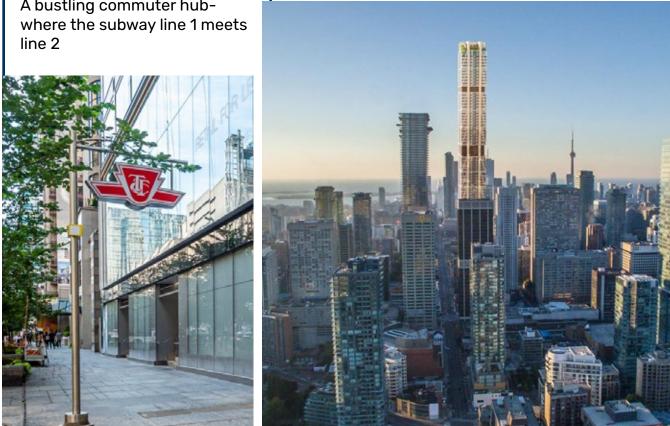

#### **BLOOR-YONGE STATION**

A bustling commuter hub-

### **YONGE & BLOOR**

46 Hayden Street is located just steps from the busy intersection of Bloor & Yonge, the unofficial dividing line between downtown and midtown Toronto. It is located adjacent to an entrance to the Bloor-Yonge subway station, Toronto's busiest subway station which sees over 200,000 people a day.