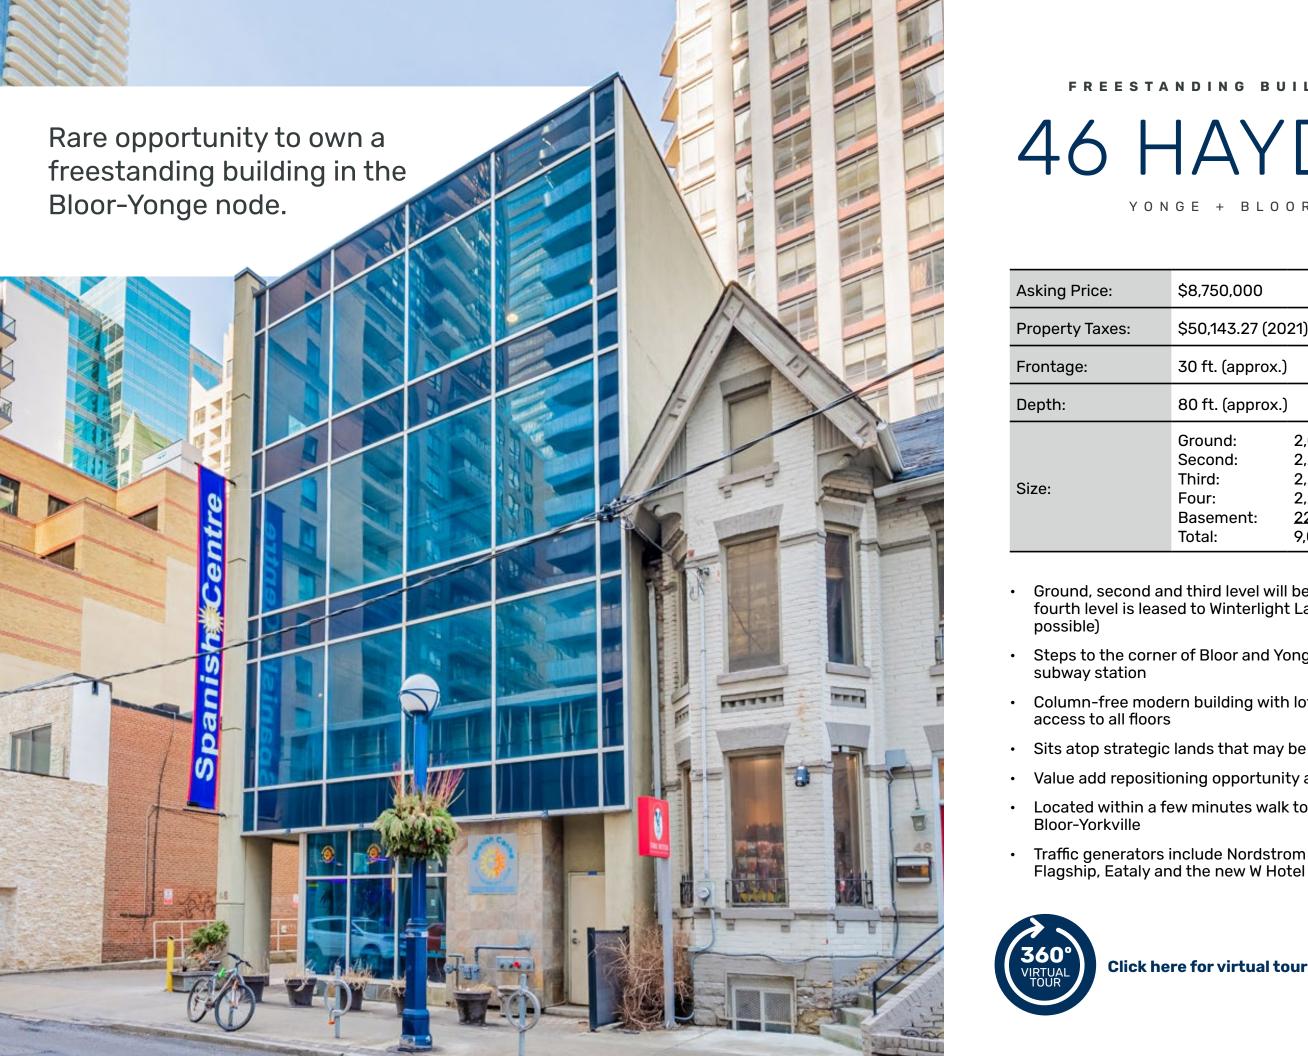

# 46 HAYDEN ST

YONGE + BLOOR | TORONTO

| NDING BUILDING FOR SALE |   |  |  |  |  |  |  |  |  |
|-------------------------|---|--|--|--|--|--|--|--|--|
| IAYDEN S                | Т |  |  |  |  |  |  |  |  |
| GE + BLOOR   TORONTO    |   |  |  |  |  |  |  |  |  |
| \$8,750,000             | - |  |  |  |  |  |  |  |  |
| \$50,143.27 (2021)      |   |  |  |  |  |  |  |  |  |
|                         |   |  |  |  |  |  |  |  |  |

30 ft. (approx.)

80 ft. (approx.)

| Ground:<br>Second:<br>Third: | 2,036 sq. ft.<br>2,274 sq. ft.<br>2,274 sq. ft. |  |
|------------------------------|-------------------------------------------------|--|
| Four:<br>Basement:<br>Total: | 2,274 sq. ft.<br>224 sq. ft.<br>9,082 sq. ft.   |  |

Ground, second and third level will be vacant upon closing, and the fourth level is leased to Winterlight Labs (fully vacant possession

Steps to the corner of Bloor and Yonge as well as Bloor-Yonge TTC

Column-free modern building with lots of natural light and elevator

Sits atop strategic lands that may be redeveloped in the future

• Value add repositioning opportunity as well as ideal for owner-user

Located within a few minutes walk to Canada's best retail area,

Traffic generators include Nordstrom Rack, Aritzia, Holt Renfrew