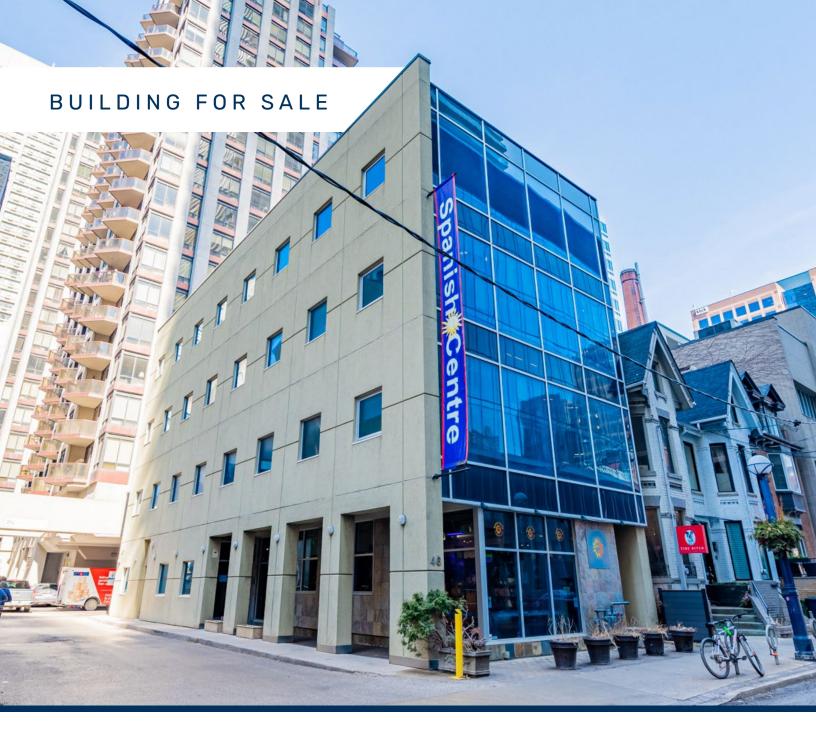

#### FREESTANDING BUILDING FOR SALE

# 46 HAYDEN ST

YONGE + BLOOR | TORONTO

| NDING BUILDING FOR SALE |   |  |  |  |  |  |  |  |  |
|-------------------------|---|--|--|--|--|--|--|--|--|
| IAYDEN S                | Т |  |  |  |  |  |  |  |  |
| GE + BLOOR   TORONTO    |   |  |  |  |  |  |  |  |  |
| \$8,750,000             | - |  |  |  |  |  |  |  |  |
| \$50,143.27 (2021)      |   |  |  |  |  |  |  |  |  |
|                         |   |  |  |  |  |  |  |  |  |