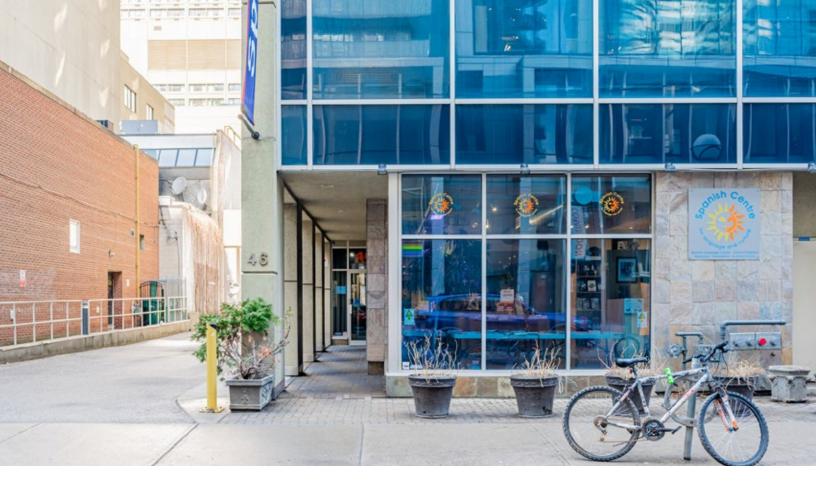

#### FREESTANDING BUILDING FOR SALE

# 46 HAYDEN ST

YONGE + BLOOR | TORONTO

| NDING BUILDING FOR SALE |   |  |  |  |  |  |  |  |  |
|-------------------------|---|--|--|--|--|--|--|--|--|
| IAYDEN S                | Т |  |  |  |  |  |  |  |  |
| GE + BLOOR   TORONTO    |   |  |  |  |  |  |  |  |  |
| \$8,750,000             | - |  |  |  |  |  |  |  |  |
| \$50,143.27 (2021)      |   |  |  |  |  |  |  |  |  |
|                         |   |  |  |  |  |  |  |  |  |