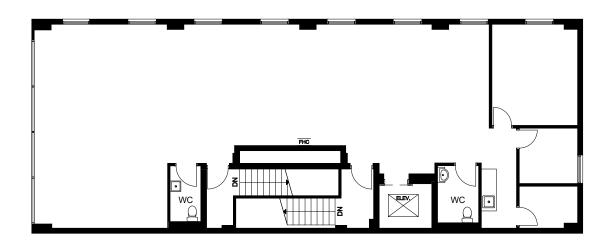

#### **Click here for virtual tour**

GROUND FLOOR

## **FLOOR PLANS**

GROUND FLOOR | 2,036 SQ. FT.

SECOND FLOOR | 2,274 SQ. FT.

THIRD FLOOR | 2,274 SQ. FT.

FOURTH FLOOR | 2,274 SQ. FT.