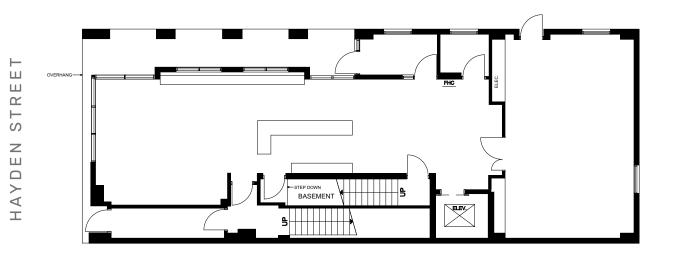

30 ft. (approx.)

80 ft. (approx.)

| Ground:<br>Second:<br>Third: | 2,036 sq. ft.<br>2,274 sq. ft.<br>2,274 sq. ft. |  |
|------------------------------|-------------------------------------------------|--|
| Four:<br>Basement:<br>Total: | 2,274 sq. ft.<br>224 sq. ft.<br>9,082 sq. ft.   |  |

## **FLOOR PLANS**

GROUND FLOOR | 2,036 SQ. FT.

SECOND FLOOR | 2,274 SQ. FT.

THIRD FLOOR | 2,274 SQ. FT.

FOURTH FLOOR | 2,274 SQ. FT.