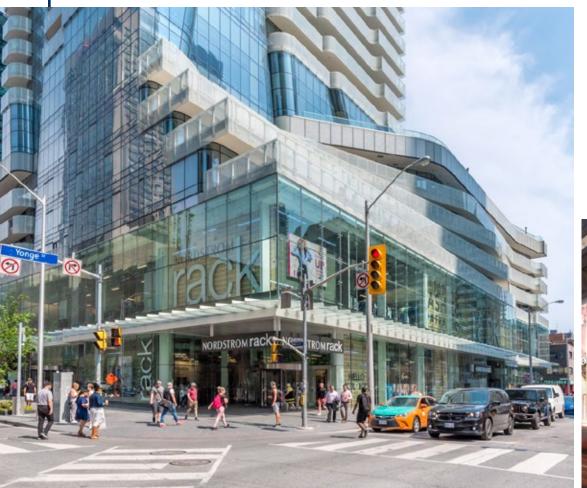

Traffic generators include Nordstrom Rack, Aritzia, Holt Renfrew

#### **ONE BLOOR EAST**

Second tallest residential tower in Canada with 76 storeys, featuring Nordstrom Rack, Chick-fil-A, McEwans, Toyko Smoke in the podium levels

EATALY

Canada's first Eataly opened on Bloor to line ups around the block.