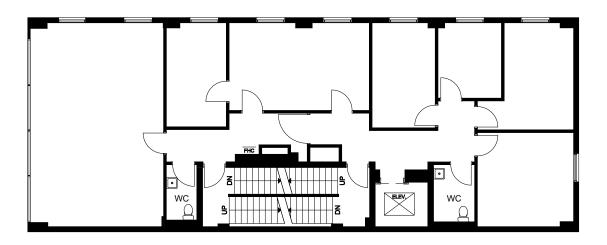

#### FOURTH FLOOR

## **FLOOR PLANS**

GROUND FLOOR | 2,036 SQ. FT.

SECOND FLOOR | 2,274 SQ. FT.

THIRD FLOOR | 2,274 SQ. FT.

FOURTH FLOOR | 2,274 SQ. FT.