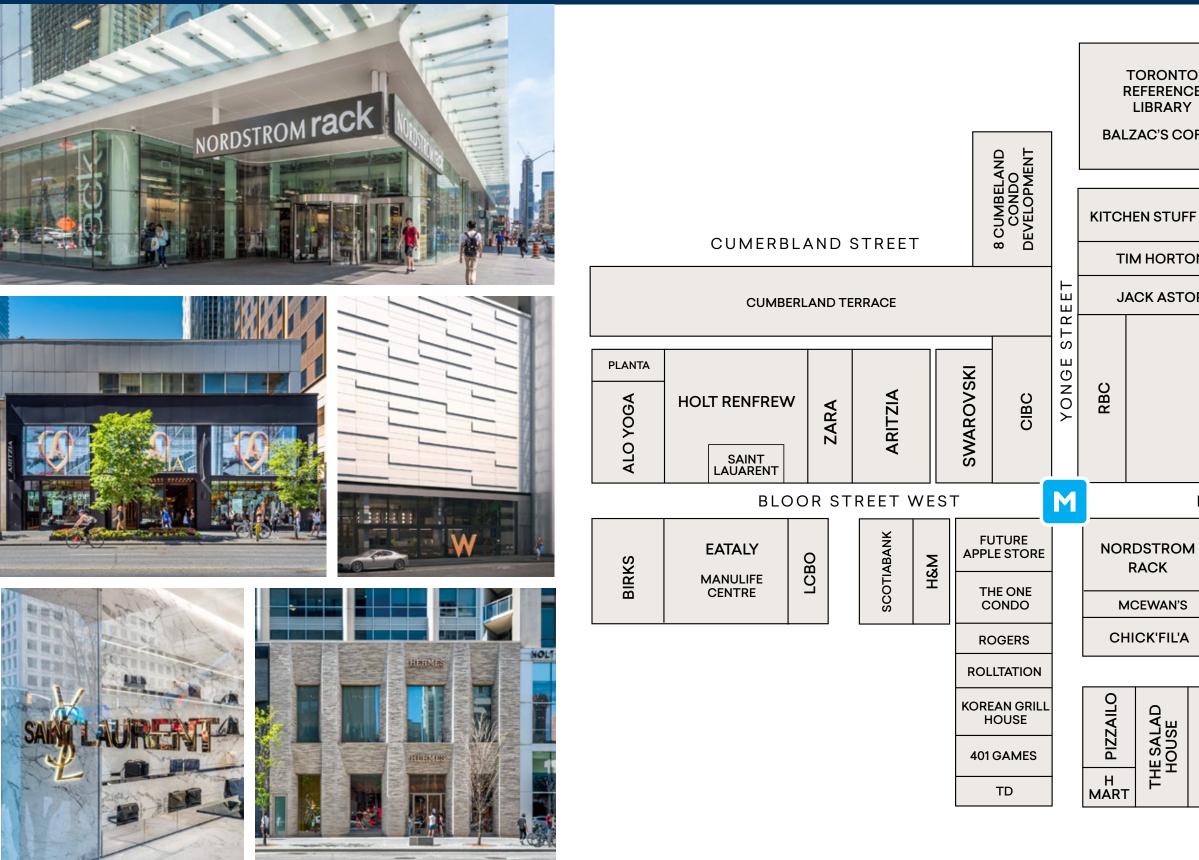

Traffic generators include Nordstrom Rack, Aritzia, Holt Renfrew

The site benefits greatly from it's proximity to Bloor-Yorkville, Toronto's premier shopping and dinning destinations. It is home to many of the worlds biggest retailers and Toronto's largest concentration of upscale restaurants and hotels. The area boasts 2.3 million sq. ft. of retail space, 1.5 million of which is street-front. Retail sales performance along the Bloor Street corridor often exceeds \$2,500 per sq. ft.

#### **ONE BLOOR EAST**

Second tallest residential tower in Canada with 76 storeys, featuring Nordstrom Rack, Chick-fil-A, McEwans, Toyko Smoke in the podium levels

EATALY

Canada's first Eataly opened on Bloor to line ups around the block.

#### **THE ONE CONDO**

Currently under construction on the south-west corner of Yonge & Bloor, once complete in 2023 will be Canada's largest residential tower