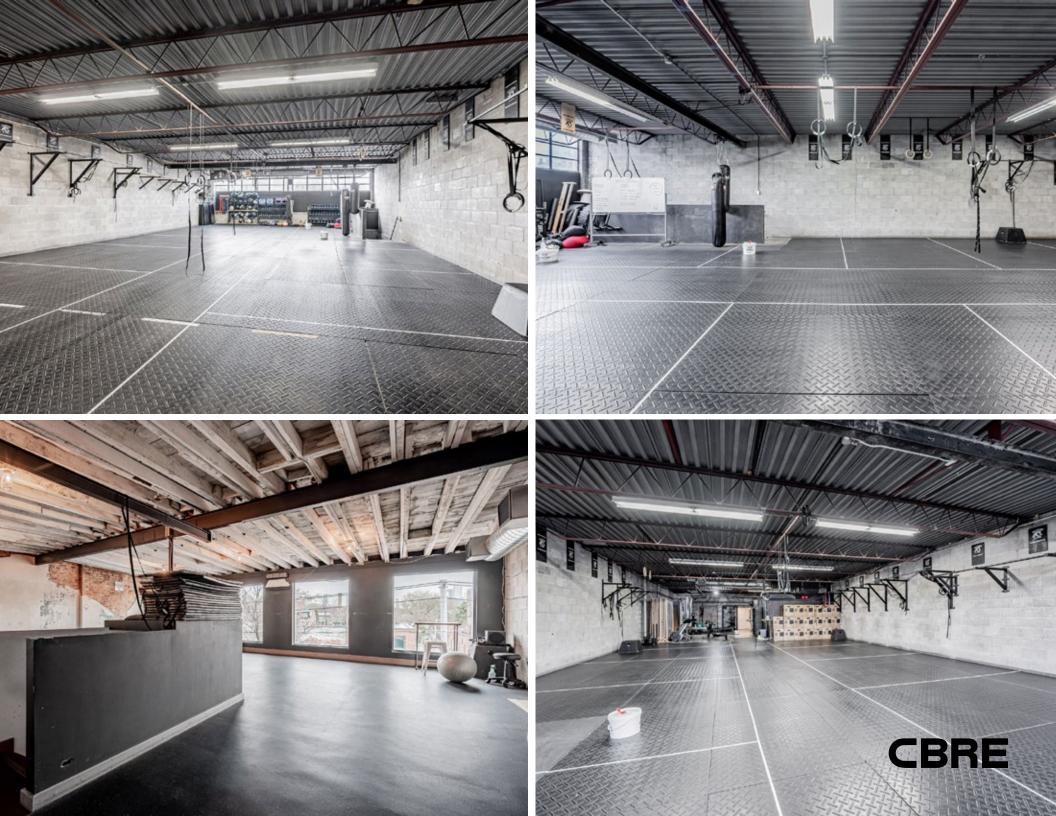

- Unique rare loft space with high ceilings and exposed brick and steel beams
- Reinforced raw cement floors
  with open concept
- Possibility of roof deck
- Suitable for all uses

| I DEAL COFFEE<br>FOXELY STREET<br>UNITED DRUGMART<br>YOGASPACE<br>REPOSADA TEQUILA BAR<br>TOWN MOTO<br>COTE DE BEOUF<br>BELLWOODS BREWERY<br>V DE V                                                                                                      | OSSINGTON AVENUE | HIGH END RESIDENTIAL<br>RENTAL APARTMENTS &<br>TOWNHOUSES<br>FAVOURITES<br>PEACE COLLECTIVE<br>CRAFTED BY TE ARO<br>GALLERY AT 129<br>VICTOIRE BOUTIQUE                                                  |
|----------------------------------------------------------------------------------------------------------------------------------------------------------------------------------------------------------------------------------------------------------|------------------|----------------------------------------------------------------------------------------------------------------------------------------------------------------------------------------------------------|
| ARGYLE STREET<br>BABY HUEY<br>BELLWOODS TATTOO<br>RIDE CYCLE<br>BURTON<br>SOOS<br>LA CUBANA<br>ODDSEOUL<br>BAR KOUKA<br>BLONDIES<br>HUMBERT STREET<br>MAMAKAS TAVERNA<br>STYLE GARAGE<br>UNION RESTAURANT<br>TA2 RECORDING STUDIO<br>64 OSSINGTON AVENUE | NUE              | ARGYLE STREET<br>GOLDEN TURTLE<br>PAPI CHULOS<br>CANADA POST<br>PILOT COFFEE<br>THE LATEST SCOOP<br>FRESH CITY FARMS<br>BOEHMER<br>BANG BANG ICE CREAM<br>BARBER & CO.<br>HOUSE OF HORVATH<br>I MISS YOU |
| TIGER OF SWEDEN<br>MELANIE AULD<br>MANDY'S SALAD<br>FIG<br>DEERGRAIN<br>LOST & FOUND<br>ANNIE AIME<br>AREA + 001<br>GREEN P<br>PARKING<br>FUTURE MIXED-USE<br>DEVELOPMENT<br>PARLOUR SALON<br>GRAVITY POPE<br>QUEEN STRE                                 | OSSINGTON AVENUE | BRUCE STREET<br>THE OSSINGTON<br>PASTICHE<br>PHO TIEN THANH<br>OLLIE QUINN<br>REIGNING CHAMP<br>REBECCA STREET<br>PUBLIC PARKING<br>SWEATY BETTYS<br>JIMMY'S<br>COFFEE<br>SIZE?<br>SIZE?<br>SIZE?        |