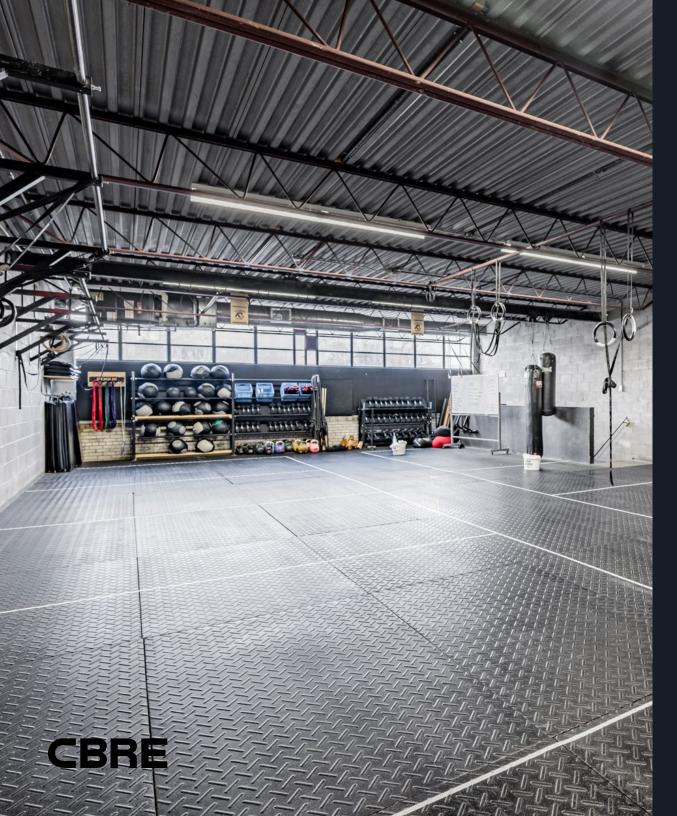

- Unique rare loft space with high ceilings and exposed brick and steel beams
- Reinforced raw cement floors
  with open concept
- Possibility of roof deck
- Suitable for all uses

| I DEAL COFFEE<br>FOXELY STREET<br>UNITED DRUGMART<br>YOGASPACE<br>REPOSADA TEQUILA BAR<br>TOWN MOTO<br>COTE DE BEOUF<br>BELLWOODS BREWERY<br>V DE V                                                                                                      | OSSINGTON AVENUE | HIGH END RESIDENTIAL<br>RENTAL APARTMENTS &<br>TOWNHOUSES<br>FAVOURITES<br>PEACE COLLECTIVE<br>CRAFTED BY TE ARO<br>GALLERY AT 129<br>VICTOIRE BOUTIQUE                                                  |
|----------------------------------------------------------------------------------------------------------------------------------------------------------------------------------------------------------------------------------------------------------|------------------|----------------------------------------------------------------------------------------------------------------------------------------------------------------------------------------------------------|
| ARGYLE STREET<br>BABY HUEY<br>BELLWOODS TATTOO<br>RIDE CYCLE<br>BURTON<br>SOOS<br>LA CUBANA<br>ODDSEOUL<br>BAR KOUKA<br>BLONDIES<br>HUMBERT STREET<br>MAMAKAS TAVERNA<br>STYLE GARAGE<br>UNION RESTAURANT<br>TA2 RECORDING STUDIO<br>64 OSSINGTON AVENUE | NUE              | ARGYLE STREET<br>GOLDEN TURTLE<br>PAPI CHULOS<br>CANADA POST<br>PILOT COFFEE<br>THE LATEST SCOOP<br>FRESH CITY FARMS<br>BOEHMER<br>BANG BANG ICE CREAM<br>BARBER & CO.<br>HOUSE OF HORVATH<br>I MISS YOU |
| TIGER OF SWEDEN<br>MELANIE AULD<br>MANDY'S SALAD<br>FIG<br>DEERGRAIN<br>LOST & FOUND<br>ANNIE AIME<br>AREA + 001<br>GREEN P<br>PARKING<br>FUTURE MIXED-USE<br>DEVELOPMENT<br>PARLOUR SALON<br>GRAVITY POPE<br>QUEEN STRE                                 | OSSINGTON AVENUE | BRUCE STREET<br>THE OSSINGTON<br>PASTICHE<br>PHO TIEN THANH<br>OLLIE QUINN<br>REIGNING CHAMP<br>REBECCA STREET<br>PUBLIC PARKING<br>SWEATY BETTYS<br>JIMMY'S<br>COFFEE<br>SIZE?<br>SIZE?<br>SIZE?        |