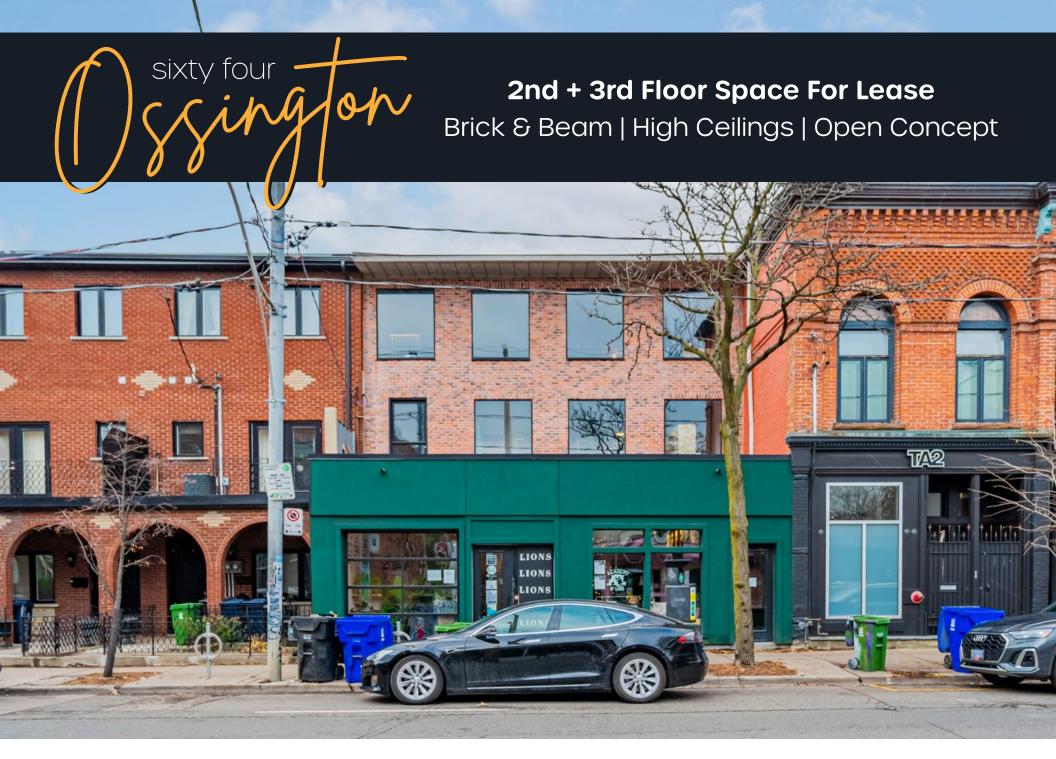

CBRE Limited, Real Estate Brokerage | 145 King Street West | Suite 1100 | Toronto, ON M5H 1J8 | 416 362 2244 | www.cbre.ca

| Address:   | 64 Ossington Avenue                |                                                        |
|------------|------------------------------------|--------------------------------------------------------|
| Size:      | 2nd floor:<br>3rd Floor:<br>Total: | 3,740 sq. ft.<br><u>1,004 sq. ft.</u><br>4,744 sq. ft. |
| Rent:      | \$8,500/month                      |                                                        |
| TMI:       | \$2,000/month                      |                                                        |
| Available: | Immediately                        |                                                        |

- Unique rare loft space with high ceilings and exposed brick and steel beams
- Reinforced raw cement floors
  with open concept
- Possibility of roof deck
- Suitable for all uses

| I DEAL COFFEE<br>FOXELY STREET<br>UNITED DRUGMART<br>YOGASPACE<br>REPOSADA TEQUILA BAR<br>TOWN MOTO<br>COTE DE BEOUF<br>BELLWOODS BREWERY<br>V DE V                                                                                                      | OSSINGTON AVENUE | HIGH END RESIDENTIAL<br>RENTAL APARTMENTS &<br>TOWNHOUSES<br>FAVOURITES<br>PEACE COLLECTIVE<br>CRAFTED BY TE ARO<br>GALLERY AT 129<br>VICTOIRE BOUTIQUE                                                  |
|----------------------------------------------------------------------------------------------------------------------------------------------------------------------------------------------------------------------------------------------------------|------------------|----------------------------------------------------------------------------------------------------------------------------------------------------------------------------------------------------------|
| ARGYLE STREET<br>BABY HUEY<br>BELLWOODS TATTOO<br>RIDE CYCLE<br>BURTON<br>SOOS<br>LA CUBANA<br>ODDSEOUL<br>BAR KOUKA<br>BLONDIES<br>HUMBERT STREET<br>MAMAKAS TAVERNA<br>STYLE GARAGE<br>UNION RESTAURANT<br>TA2 RECORDING STUDIO<br>64 OSSINGTON AVENUE | NUE              | ARGYLE STREET<br>GOLDEN TURTLE<br>PAPI CHULOS<br>CANADA POST<br>PILOT COFFEE<br>THE LATEST SCOOP<br>FRESH CITY FARMS<br>BOEHMER<br>BANG BANG ICE CREAM<br>BARBER & CO.<br>HOUSE OF HORVATH<br>I MISS YOU |
| TIGER OF SWEDEN<br>MELANIE AULD<br>MANDY'S SALAD<br>FIG<br>DEERGRAIN<br>LOST & FOUND<br>ANNIE AIME<br>AREA + 001<br>GREEN P<br>PARKING<br>FUTURE MIXED-USE<br>DEVELOPMENT<br>PARLOUR SALON<br>GRAVITY POPE<br>QUEEN STRE                                 | OSSINGTON AVENUE | BRUCE STREET<br>THE OSSINGTON<br>PASTICHE<br>PHO TIEN THANH<br>OLLIE QUINN<br>REIGNING CHAMP<br>REBECCA STREET<br>PUBLIC PARKING<br>SWEATY BETTYS<br>JIMMY'S<br>COFFEE<br>SIZE?<br>SIZE?<br>SIZE?        |