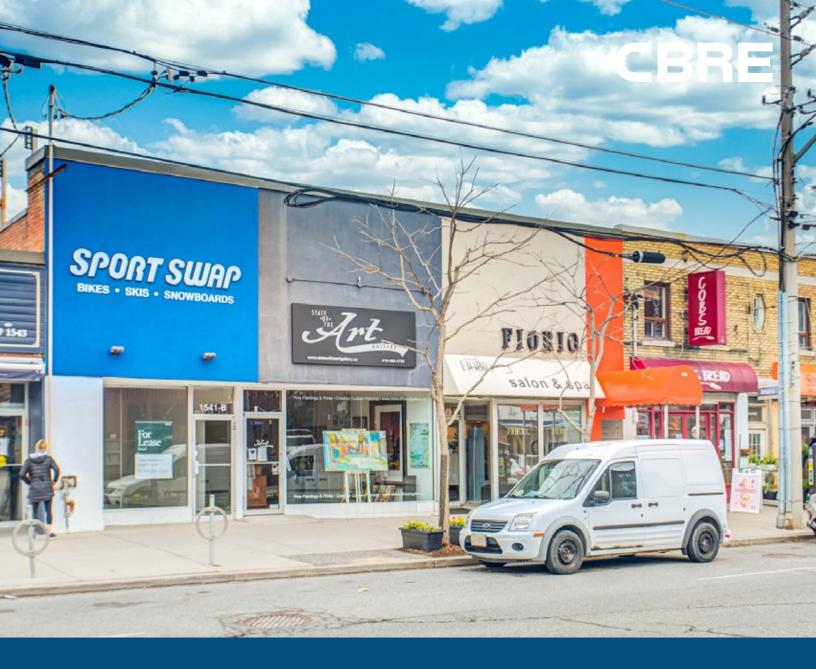

## **Ground Level**

| Address:   | 1541 B Bayview Avenue |  |
|------------|-----------------------|--|
| Size:      | 2,045 sq. ft.         |  |
| Net Rent:  | \$50.00 per sq. ft.   |  |
| TMI:       | \$27.23 per sq. ft.   |  |
| Available: | Immediately           |  |
|            |                       |  |

|             |                     | Spa 1 |
|-------------|---------------------|-------|
| Address:    | 1541 Bayview Avenue |       |
| Size:       | 5,829 sq. ft.       |       |
| Gross Rent: | \$15.00 per sq. ft. |       |
| Available:  | Immediately         |       |
|             |                     |       |

SPORTSWAP

- Located on the busiest street in Leaside with heavy pedestrian and vehicular traffic
- The spaces may be connected via an interior stairway
- Additional 10 ft. of front exterior area for display purposes
- Rear shipping/receiving area
- Neighbouring tenants include Starbucks, LCBO, Cobbs Bread, Shoppers Drug Mart and all the major banks