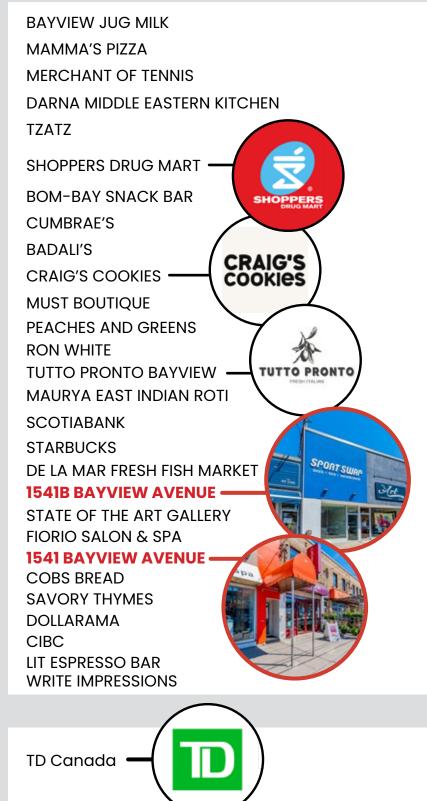

SPORTSWAP

- Located on the busiest street in Leaside with heavy pedestrian and vehicular traffic
- The spaces may be connected via an interior stairway
- Additional 10 ft. of front exterior area for display purposes
- Rear shipping/receiving area
- Neighbouring tenants include Starbucks, LCBO, Cobbs Bread, Shoppers Drug Mart and all the major banks