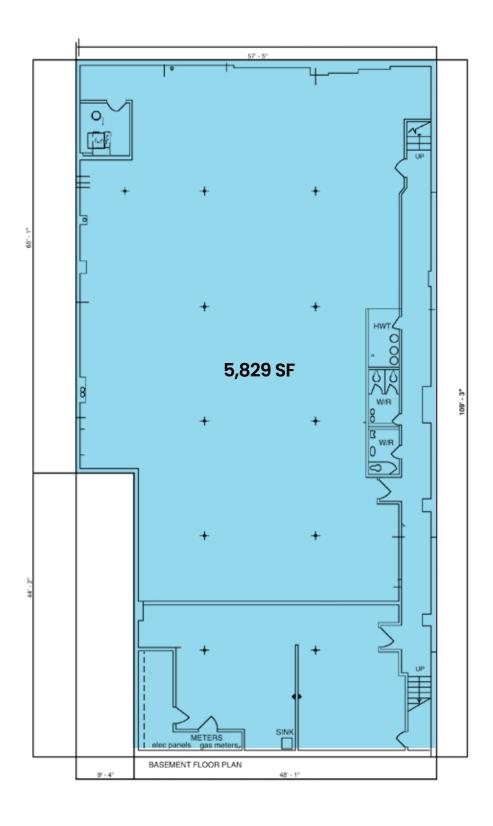

|             |                     | Spa 1 |
|-------------|---------------------|-------|
| Address:    | 1541 Bayview Avenue |       |
| Size:       | 5,829 sq. ft.       |       |
| Gross Rent: | \$15.00 per sq. ft. |       |
| Available:  | Immediately         |       |
|             |                     |       |