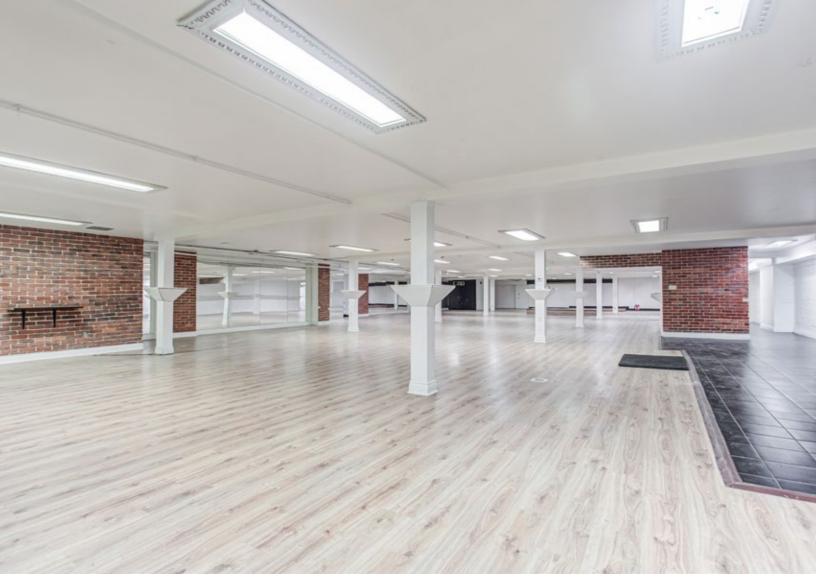

### **Ground Level** 1541 B Bayview Avenue

## **Ground Level**

| Address:   | 1541 B Bayview Avenue |  |
|------------|-----------------------|--|
| Size:      | 2,045 sq. ft.         |  |
| Net Rent:  | \$50.00 per sq. ft.   |  |
| TMI:       | \$27.23 per sq. ft.   |  |
| Available: | Immediately           |  |
|            |                       |  |