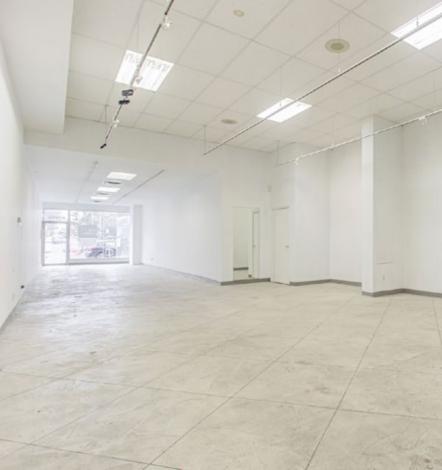

: | Immediately           |  |
|            |                       |  |



|             |                     | Spa 1 |
|-------------|---------------------|-------|
| Address:    | 1541 Bayview Avenue |       |
| Size:       | 5,829 sq. ft.       |       |
| Gross Rent: | \$15.00 per sq. ft. |       |
| Available:  | Immediately         |       |
|             |                     |       |

SPORTSWAP

- Located on the busiest street in Leaside with heavy pedestrian and vehicular traffic
- The spaces may be connected via an interior stairway
- Additional 10 ft. of front exterior area for display purposes
- Rear shipping/receiving area
- Neighbouring tenants include Starbucks, LCBO, Cobbs Bread, Shoppers Drug Mart and all the major banks

### **Ground Level** 1541 B Bayview Avenue























# The Location

1541 Bayview Avenue is located in midtown Toronto along the busiest stretch of Bayview in the heart of Leaside neighbourhood. Bayview is home to a collection of popular restaurants, clothing and specialty stores catering to the surrounding upscale residential area. The property is less than a ten minute walk to the future Leaside LRT crosstown station and a short bus ride away from Davisville subway station.





тне

GLAM

BAR SALLS

**ORGINALS ALE HOUSE** 

HOLLYWOOD GELATO

CALIFORNIA ROLL

LEMONGRASS

**BAYVIEW AVENUE** 

BOMOU ARTISANAL BAKERY

WEST COAST KIDS



### RBC THE BAGEL HOUSE MCSORLEY'S GRILL LEASIDE PETS THE GLAM BAR

**BASKIN-ROBBINS** WILD WING

### MILLWOOD ROAD

LCBO

VALU-MART

DAVENPORT GARDEN CENTRE

FLOKA SALON PIZZA PIZZA

#### **