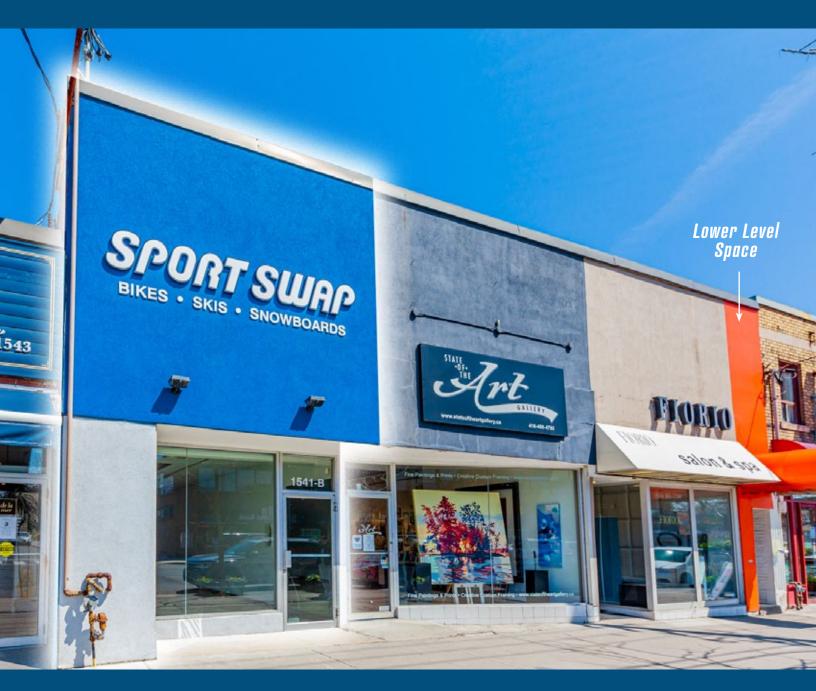

## 1541. BOYVIEW AVENUE PRIME LEASIDE RETAIL FOR LEASE

SEPARATE GROUND + LOWER LEVEL SPACE AVAILABLE FOR LEASE

SPORTSWAP

- Located on the busiest street in Leaside with heavy pedestrian and vehicular traffic
- The spaces may be connected via an interior stairway
- Additional 10 ft. of front exterior area for display purposes
- Rear shipping/receiving area
- Neighbouring tenants include Starbucks, LCBO, Cobbs Bread, Shoppers Drug Mart and all the major banks