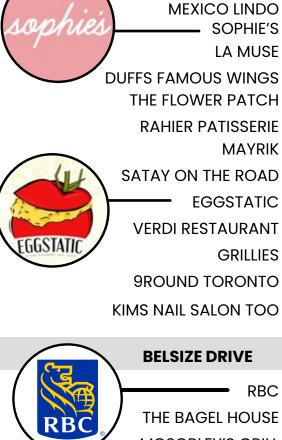

SPORTSWAP

- Located on the busiest street in Leaside with heavy pedestrian and vehicular traffic
- The spaces may be connected via an interior stairway
- Additional 10 ft. of front exterior area for display purposes
- Rear shipping/receiving area
- Neighbouring tenants include Starbucks, LCBO, Cobbs Bread, Shoppers Drug Mart and all the major banks