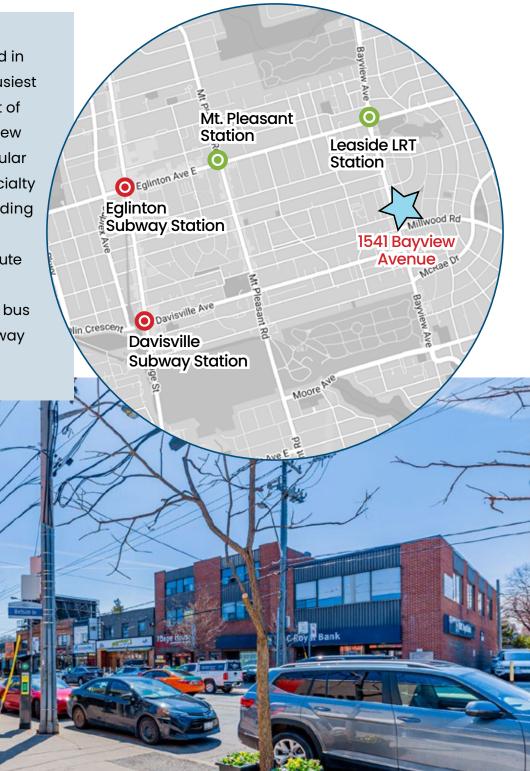

# The Location

1541 Bayview Avenue is located in midtown Toronto along the busiest stretch of Bayview in the heart of Leaside neighbourhood. Bayview is home to a collection of popular restaurants, clothing and specialty stores catering to the surrounding upscale residential area. The property is less than a ten minute walk to the future Leaside LRT crosstown station and a short bus ride away from Davisville subway station.