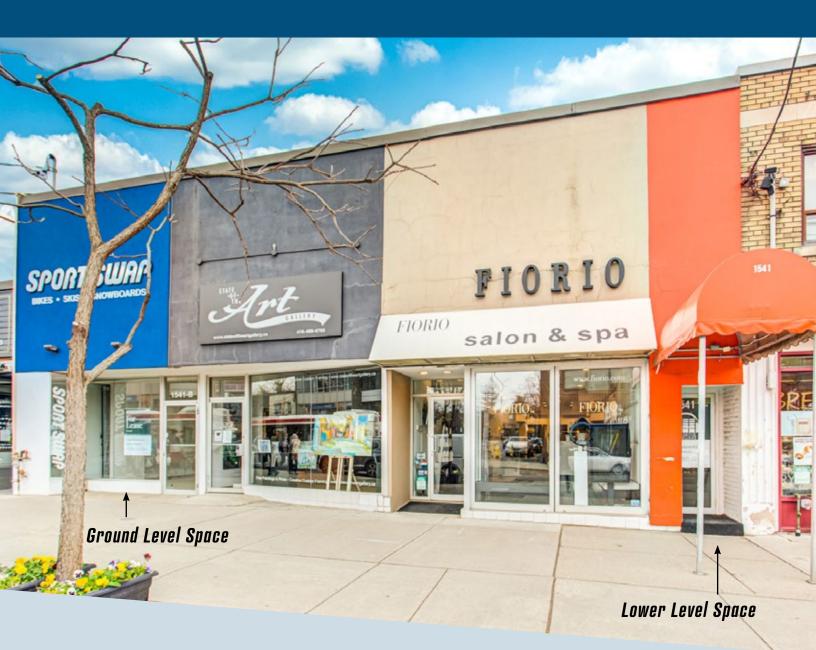

## **Ground Level**

| Address:   | 1541 B Bayview Avenue |  |
|------------|-----------------------|--|
| Size:      | 2,045 sq. ft.         |  |
| Net Rent:  | \$50.00 per sq. ft.   |  |
| TMI:       | \$27.23 per sq. ft.   |  |
| Available: | Immediately           |  |
|            |                       |  |

|             |                     | Spa 1 |
|-------------|---------------------|-------|
| Address:    | 1541 Bayview Avenue |       |
| Size:       | 5,829 sq. ft.       |       |
| Gross Rent: | \$15.00 per sq. ft. |       |
| Available:  | Immediately         |       |
|             |                     |       |

### **Ground Level** 1541 B Bayview Avenue