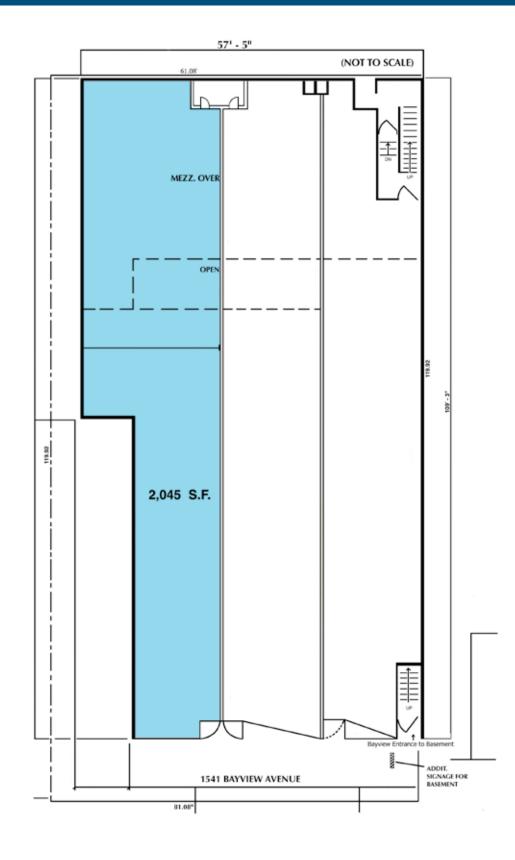

## **Ground Level**

| Address:   | 1541 B Bayview Avenue |  |
|------------|-----------------------|--|
| Size:      | 2,045 sq. ft.         |  |
| Net Rent:  | \$50.00 per sq. ft.   |  |
| TMI:       | \$27.23 per sq. ft.   |  |
| Available: | Immediately           |  |
|            |                       |  |

### **Ground Level** 1541 B Bayview Avenue