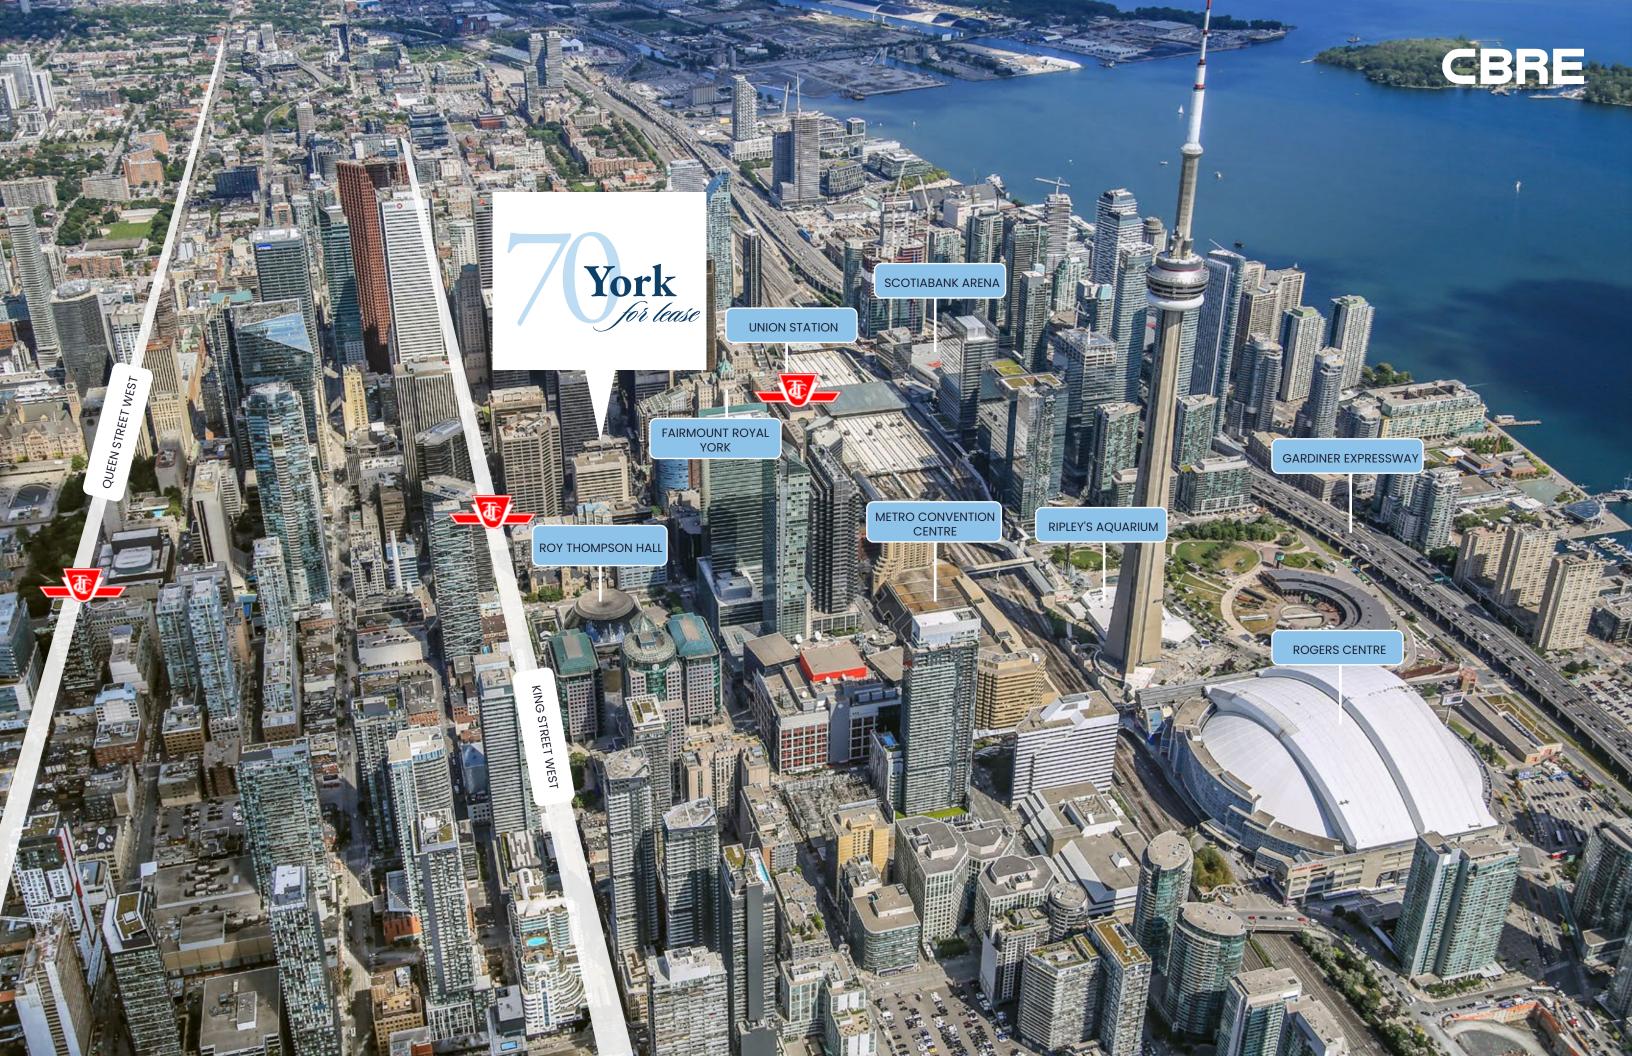

**AVAILABLE:** Q1 2023

- Located on the ground level of a 17-storey Class A office building in heart of Toronto's Financial District
- Landlord undergoing massive renovation of the office lobby
- Directly connected to the PATH network
- Walking distance to many of Toronto's top tourist destinations and hotels including Scotiabank Arena, Fairmount Royal York, CN Tower, Ripley's Aquarium, The Ritz Carlton and the Rogers Centre
- Neighbouring retailers include Earls Kitchen + Bar, Beertown, Moxies and Modus
- Steps to Union Station, St. Andrew Station and the King streetcar