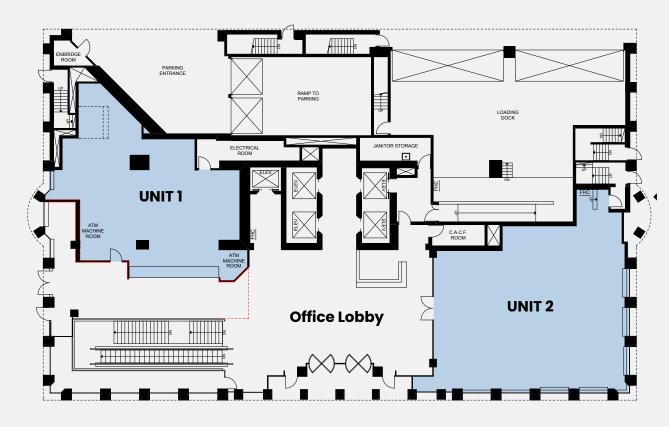

## Retail for Lease

**ADDRESS:** 70 York Street, Toronto

SIZE: Unit 1: 1,847 sq. ft. (Wellington St. frontage)

Unit 2: 2,707 sq. ft. (York St. Frontage)

**NET RENT:** Please contact listing agents

**TMI:** \$24.25 per sq. ft.

**AVAILABLE:** Q1 2023

- Located on the ground level of a 17-storey Class A office building in heart of Toronto's Financial District
- Landlord undergoing massive renovation of the office lobby
- Directly connected to the PATH network
- Walking distance to many of Toronto's top tourist destinations and hotels including Scotiabank Arena, Fairmount Royal York, CN Tower, Ripley's Aquarium, The Ritz Carlton and the Rogers Centre
- Neighbouring retailers include Earls Kitchen + Bar, Beertown, Moxies and Modus
- Steps to Union Station, St. Andrew Station and the King streetcar