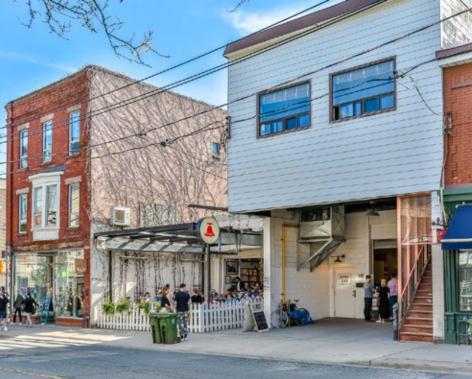

CORNER RETAIL FOR LEASE - QUEEN STREET WEST & DOVERCOURT ROAD

#### UNBEATABLE CORNER

1092 Queen Street West is ideally located on Toronto's premier shopping strip in the heart of West Queen West. It is only steps away from one of Toronto's trendiest restaurant/retail destinations, Ossington Avenue, and Trinity Bellwoods Park, one of Toronto's most visited parks in the city.

#### ACCESSIBLE + HIGHLY VISIBLE

With an average daily traffic count of 20,000-28,000 people, and public transit access seconds away, Queen is highly visible and incredibly accessible to shoppers.

SIZE

1,612 sq. ft.