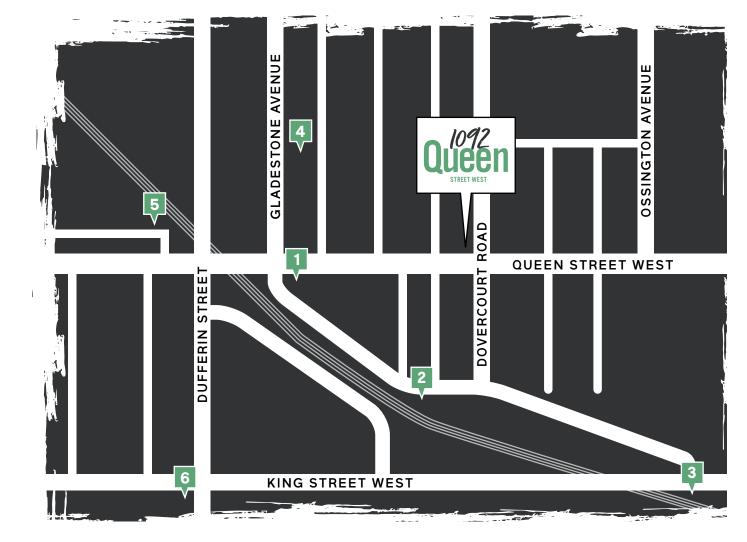

#### NEIGHBOURING CONDO DEVELOPMENTS

- 1 1181 QUEEN STREET WEST Under Construction 15 Storeys, 112 Units
- 4 THE BRICKHOUSE
  Pre-Construction
  6 Storeys, 28 units

- 99 SUDBURY ST
  Pre-Construction
  16 Storeys
- 6 NOBLE STREET
  Pre-Construction
  8 Storeys, 128 Units
- 1071 KING WEST
  Pre-Construction
  14 Storeys, 297 Units
- XO CONDOS
  Under Construction
  14 Storeys, 297 Units