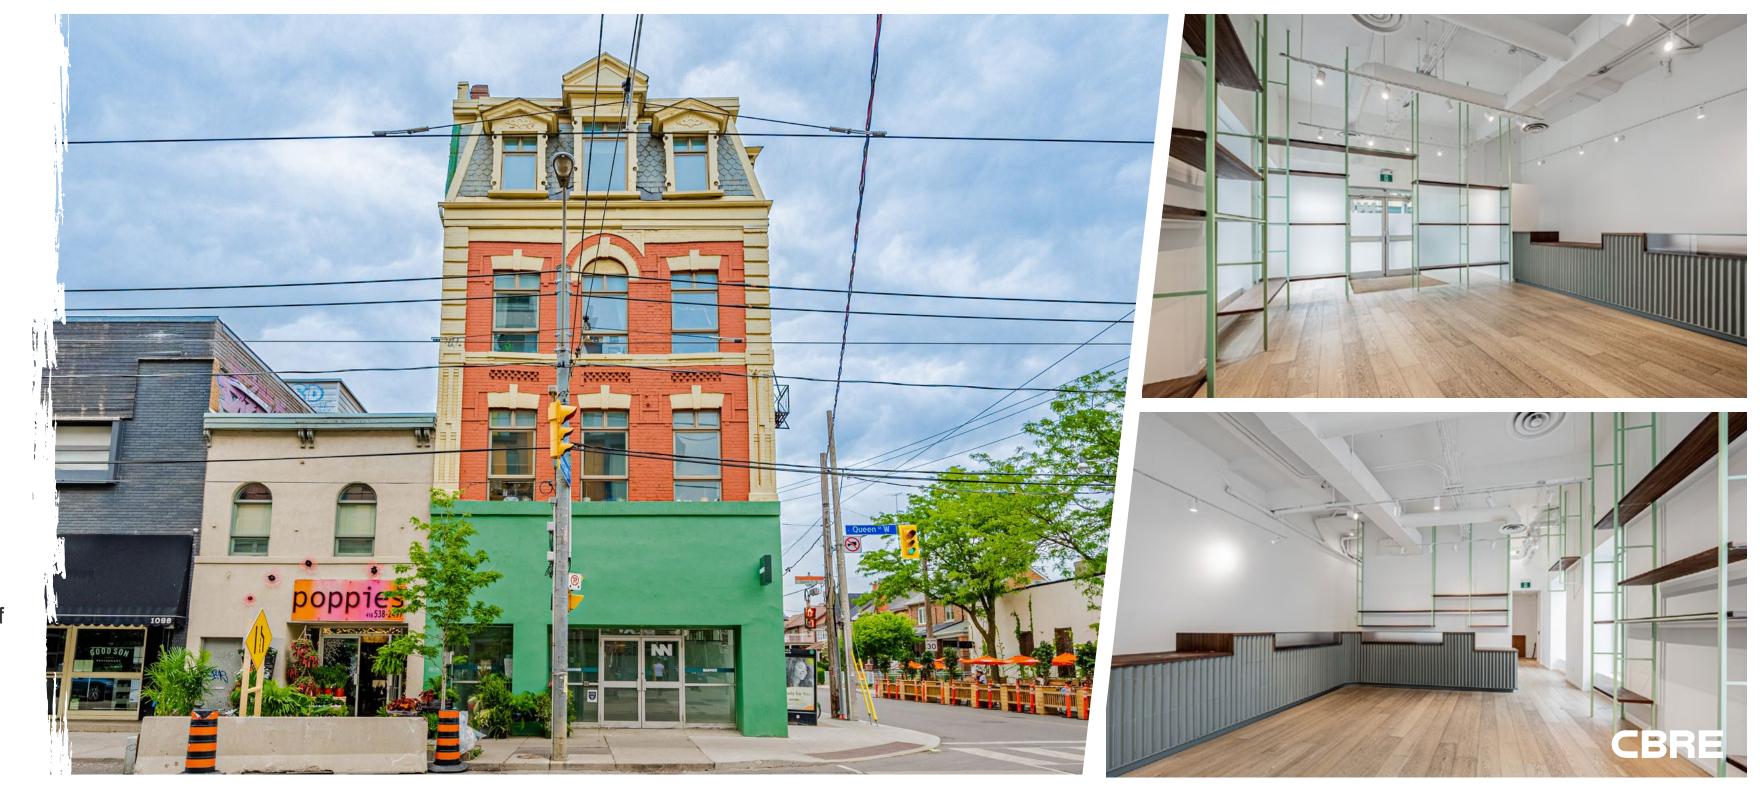

#### UNBEATABLE CORNER

1092 Queen Street West is ideally located on Toronto's premier shopping strip in the heart of West Queen West. It is only steps away from one of Toronto's trendiest restaurant/retail destinations, Ossington Avenue, and Trinity Bellwoods Park, one of Toronto's most visited parks in the city.

#### ACCESSIBLE + HIGHLY VISIBLE

With an average daily traffic count of 20,000-28,000 people, and public transit access seconds away, Queen is highly visible and incredibly accessible to shoppers.

SIZE

1,612 sq. ft.

NET RENT

\$60.00 per sq. ft.

TMI

\$17.56 per sq. ft.

AVAILABLE

**Immediately** 

Rare corner opportunity along one of Canada's best retail corridors

Public Green P Parking at rear