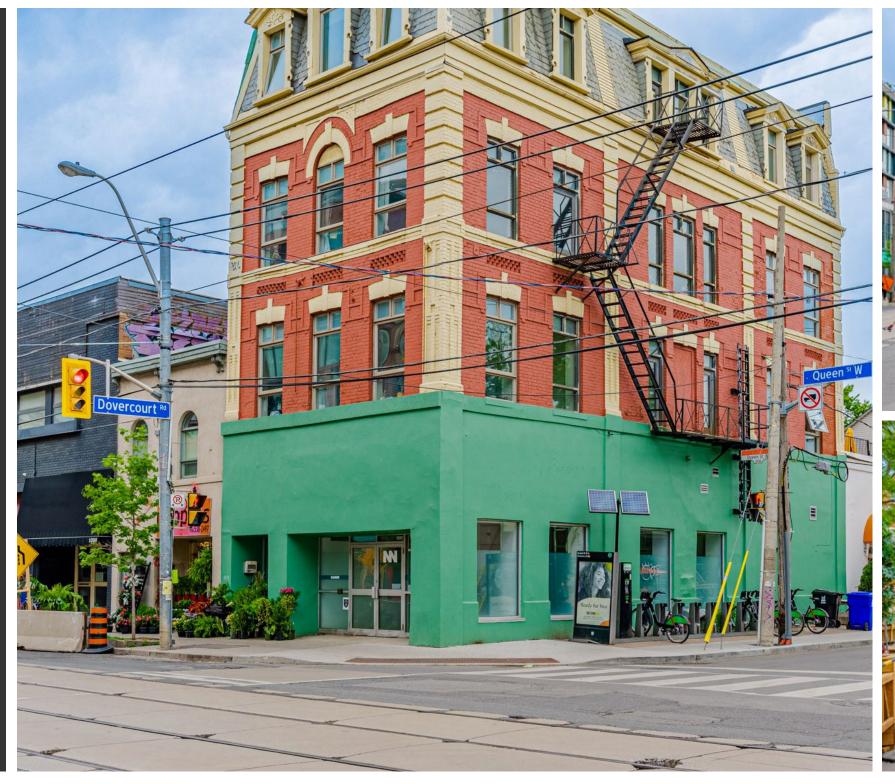

#### UNBEATABLE CORNER

1092 Queen Street West is ideally located on Toronto's premier shopping strip in the heart of West Queen West. It is only steps away from one of Toronto's trendiest restaurant/retail destinations, Ossington Avenue, and Trinity Bellwoods Park, one of Toronto's most visited parks in the city.

#### ACCESSIBLE + HIGHLY VISIBLE

With an average daily traffic count of 20,000-28,000 people, and public transit access seconds away, Queen is highly visible and incredibly accessible to shoppers.

SIZE

1,612 sq. ft.

NET RENT

\$60.00 per sq. ft.

TMI

\$17.56 per sq. ft.

AVAILABLE

**Immediately** 

Rare corner opportunity along one of Canada's best retail corridors

Public Green P Parking at rear