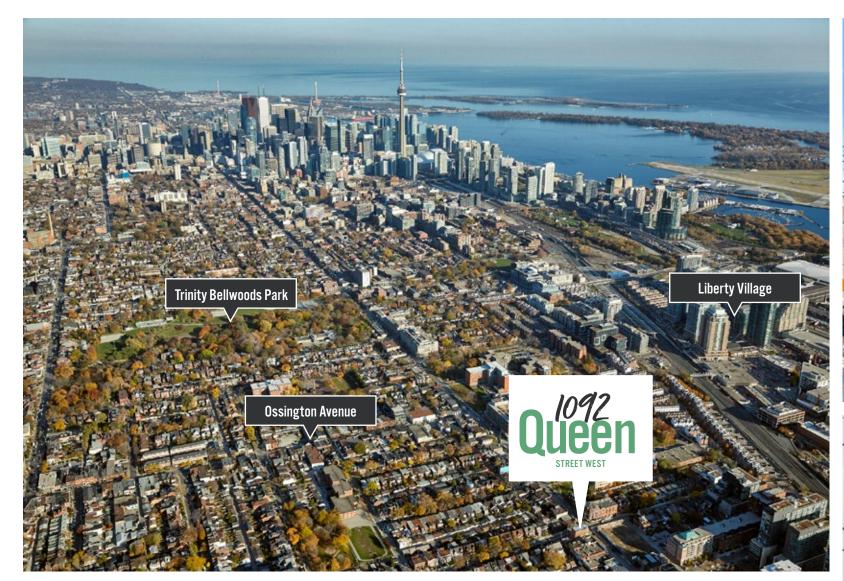

#### UNBEATABLE CORNER

1092 Queen Street West is ideally located on Toronto's premier shopping strip in the heart of West Queen West. It is only steps away from one of Toronto's trendiest restaurant/retail destinations, Ossington Avenue, and Trinity Bellwoods Park, one of Toronto's most visited parks in the city.

#### TORONTO'S COOLEST NEIGHBOURHOODS

West Queen West has been dubbed the "second-coolest neighbourhood in the world" by Vogue Magazine.

The stretch of South Ossington between Dundas and Queen West has transformed into Toronto's latest and greatest destination for drinking, dining and shopping. The area has evolved over recent years thanks to popular restaurants and bars such as Bellwoods Brewery, Union and Boehmer that have made the Ossington Strip home. The transformation of Ossington is also thanks to the noteworthy mix of both vintage and high-end boutiques that have set up camp on the strip in recent years.