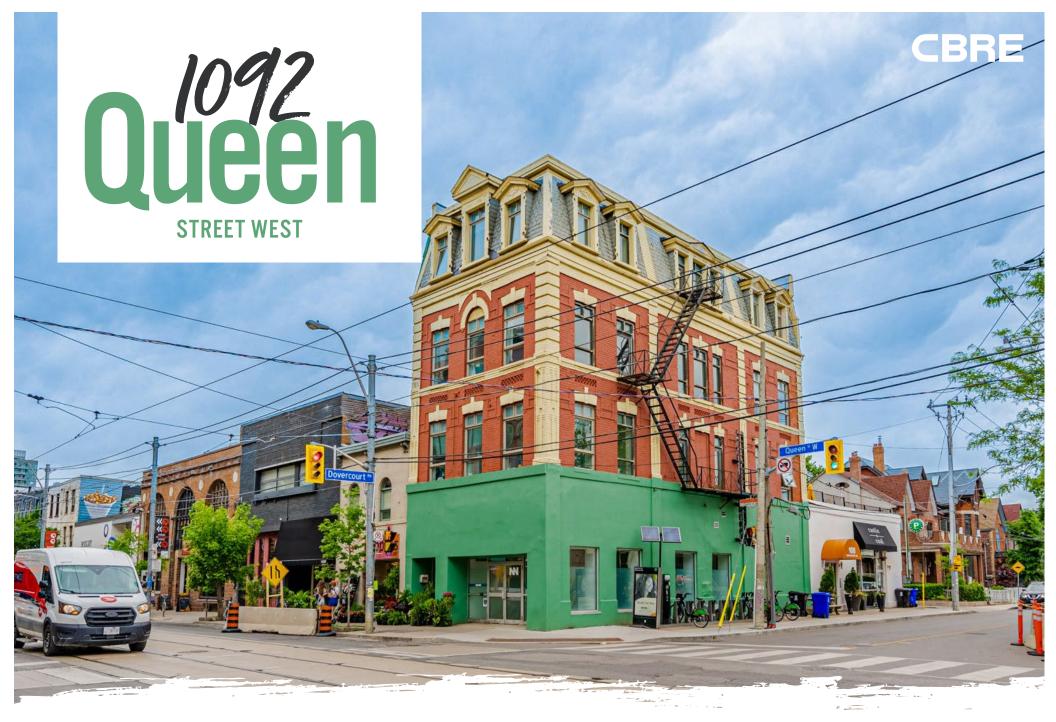

CORNER RETAIL FOR LEASE - QUEEN STREET WEST & DOVERCOURT ROAD

#### UNBEATABLE CORNER

1092 Queen Street West is ideally located on Toronto's premier shopping strip in the heart of West Queen West. It is only steps away from one of Toronto's trendiest restaurant/retail destinations, Ossington Avenue, and Trinity Bellwoods Park, one of Toronto's most visited parks in the city.

#### ACCESSIBLE + HIGHLY VISIBLE

With an average daily traffic count of 20,000-28,000 people, and public transit access seconds away, Queen is highly visible and incredibly accessible to shoppers.

SIZE

1,612 sq. ft.