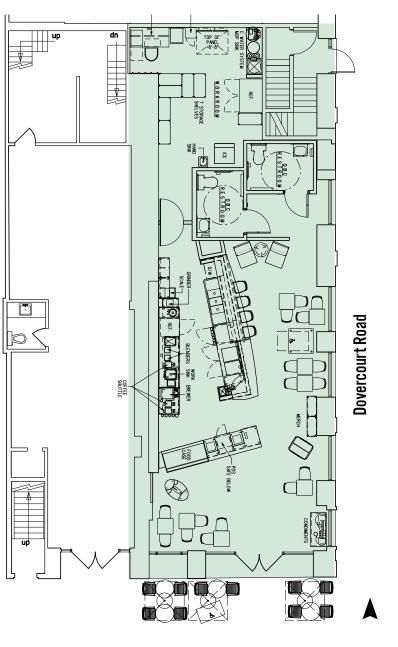

st destination for drinking, dining and shopping. The area has evolved over recent years thanks to popular restaurants and bars such as Bellwoods Brewery, Union and Boehmer that have made the Ossington Strip home. The transformation of Ossington is also thanks to the noteworthy mix of both vintage and high-end boutiques that have set up camp on the strip in recent years.





#### NEIGHBOURING CONDO DEVELOPMENTS



- 1 1181 QUEEN STREET WEST Under Construction 15 Storeys, 112 Units
- 4 THE BRICKHOUSE
  Pre-Construction
  6 Storeys, 28 units

- 99 SUDBURY ST
  Pre-Construction
  16 Storeys
- 6 NOBLE STREET
  Pre-Construction
  8 Storeys, 128 Units
- 1071 KING WEST
  Pre-Construction
  14 Storeys, 297 Units
- XO CONDOS
  Under Construction
  14 Storeys, 297 Units









## **FLOOR PLAN**



Queen Street West

### CONTACT

ARLIN MARKOWITZ\*
Executive Vice President
416 815 2374
arlin.markowitz@cbre.com

ALEX EDMISON\*
Senior Vice President
416 874 7266
alex.edmison@cbre.com

JACKSON TURNER\*\*
Vice President
416 815 2394
jackson.turner@cbre.com

TEDDY TAGGART\*
Associate Vice President
416 847 3254
teddy.taggart@cbre.com

EMILY EVERETT\*
Sales Representative
647 943 4185
emily.everett@cbre.com

\*Sales Representative \*\*Broker



This disclaimer shall apply to CBRE Limited, Real Estate Brokerage, and to all other divisions of the Corporation; to include all employees and independent contractors ("CBRE"). The information set out herein, including, without limitation, any projections, images, opinions, assumptions and estimates obtained from third parties (the "Information")