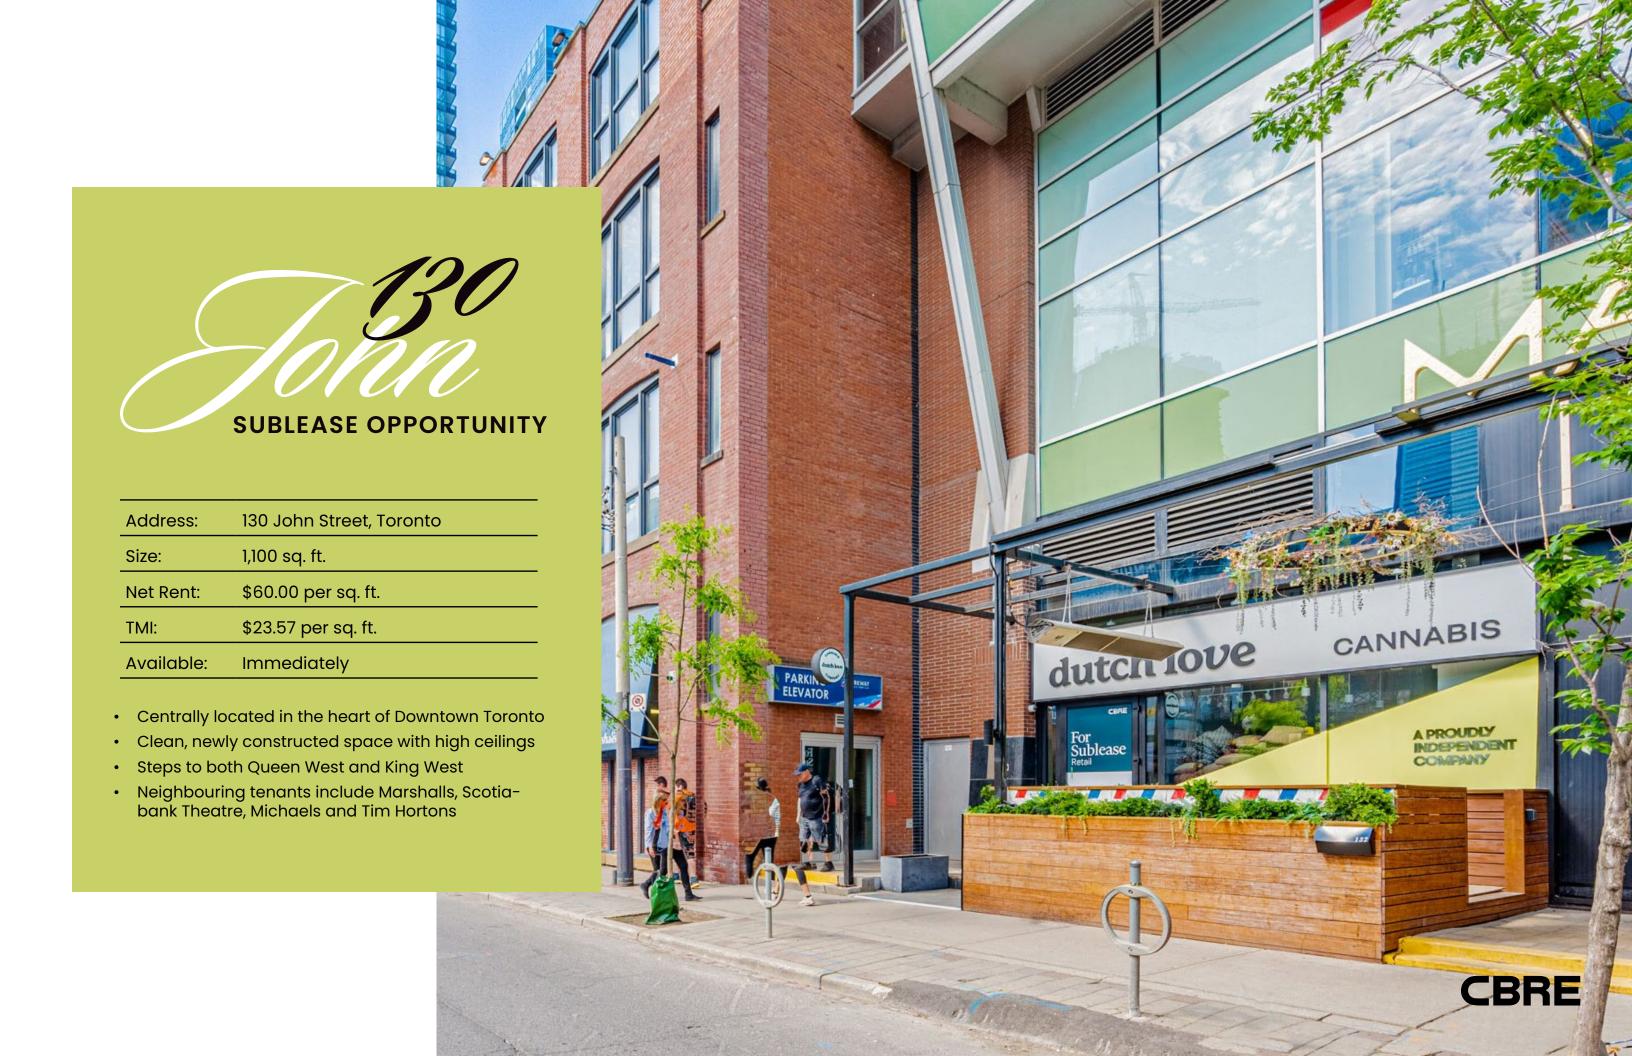

#### PRIME RETAIL IN THE HEART OF DOWNTOWN TORONTO

## THE LOCATION

130 John Street occupies a premier street-front location on John Street in the rapidly growing node of Downtown West in Toronto's urban core. With Queen Street West to the north and King Street West to the south, 130 John is ideally positioned between two of the most dynamic retail nodes in the city.

The property is surrounded by countless amenities including unrivaled transit access, an assortment of retailers, restaurants, cafes, fitness concepts, world-class entertainment and nightlife. Neighbouring traffic generators include Scotiabank Theatre, The Ballroom, Bell Media Headquarters, Princess of Wales Theatre, Roy Thompson Hall, Ripely's Aquarium, CN Tower, AGO and the Rogers Centre.