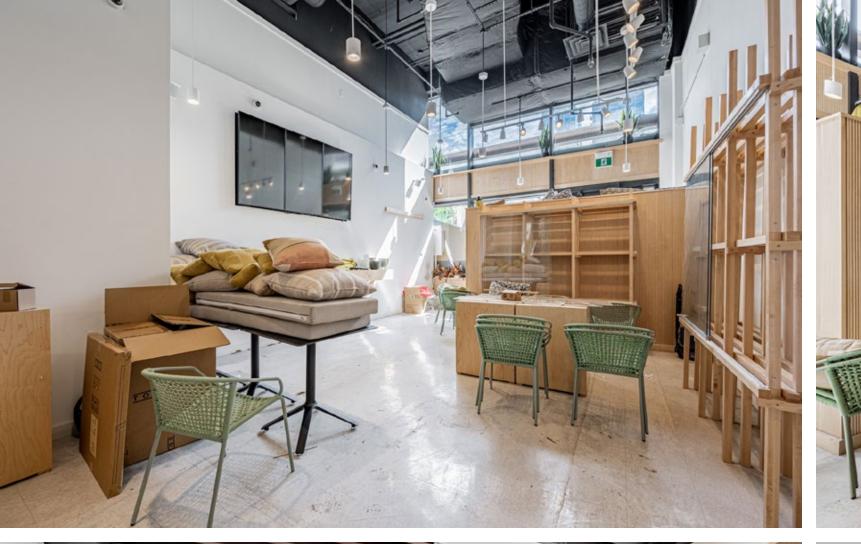

#### PRIME RETAIL IN THE HEART OF DOWNTOWN TORONTO



## **CBRE**















## THE LOCATION

130 John Street occupies a premier street-front location on John Street in the rapidly growing node of Downtown West in Toronto's urban core. With Queen Street West to the north and King Street West to the south, 130 John is ideally positioned between two of the most dynamic retail nodes in the city.

The property is surrounded by countless amenities including unrivaled transit access, an assortment of retailers, restaurants, cafes, fitness concepts, world-class entertainment and nightlife. Neighbouring traffic generators include Scotiabank Theatre, The Ballroom, Bell Media Headquarters, Princess of Wales Theatre, Roy Thompson Hall, Ripely's Aquarium, CN Tower, AGO and the Rogers Centre.

The area surrounding 130 John is among the most active leasing markets in