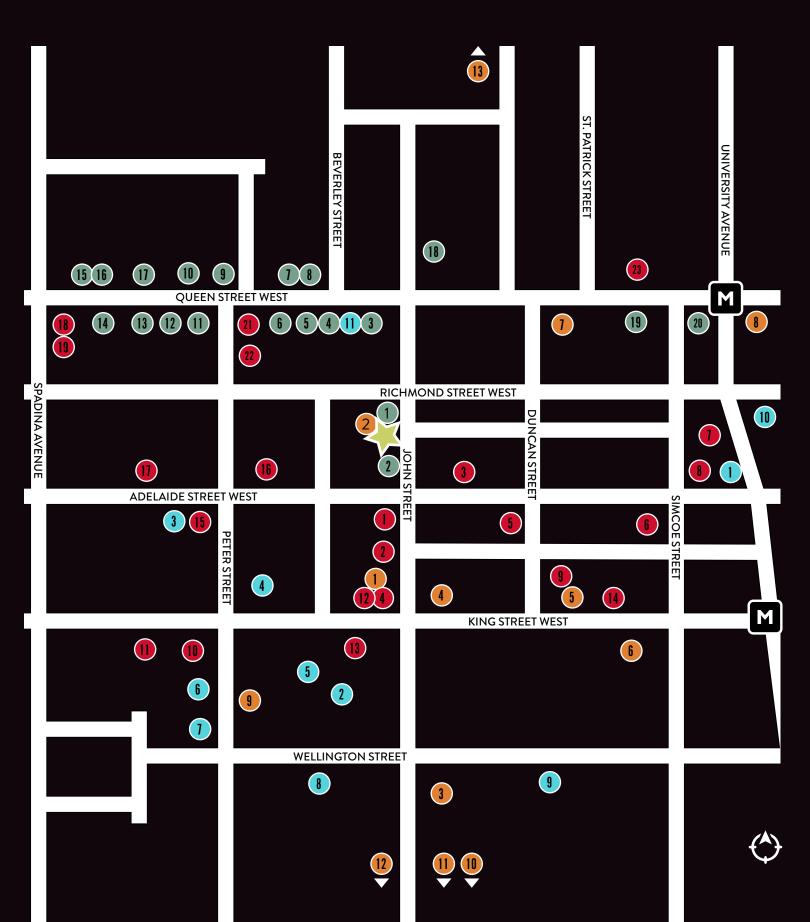

## **NEIGHBOURING TENANTS**

#### SHOPPING

- 1 Michaels
- 2 Marshalls
- 3 Rudsak
- 4 Arc'teryx
- 5 Zara
- 6 NYX Cosmetics
- 7 Aritzia
- 8 Icebreaker
- 9 MEC
- 10 Lululemon
- 11 Reigning Champ
- 2 Club Monaco
- 13 Kiehľs
- 14 H&M
- 15 Nobis
- 16 Fjallraven
- 7 Casper
- 8 Umbra
- 19 Miniso
- 20 Rexall

### FOOD/DRINK

- 1 Figo
- 2 La Carnita
- 3 Parlour
- 4 O&B Canteen
- 5 PA
- 6 Michael's
- 7 Momofuku
- 8 Soho House
- 9 Byblos
- 10 Calii Love
- 11 Bar Hop
- 12 Luma
- 13 District Eatery
- 14 Coffee, Oysters, Champagne
- 5 General Assembly Pizza
- 16 FLOCK
- 7 Tutti Matti
- 18 Aloette
- 19 Alo
- 20 Rivoli
- 21 Peter Pan Bisto
- 2 Bar Hop Brewco
- 23 Planta

#### **ENTERTAINMENT**

- TIFF Bell Lightbox
- Scotiabank Theatre
- 3 CBC Headquarters
- 4 Princess of Wales Theatre
- 5 Royal Alexandra Theatre
- 6 Roy Thompson Hall
- 7 Bell Media Headquarters
- Four Seasons Centre
- 9 Second City Toronto
- 10 Ripley's Aquarium
- CN Tower
- 12 Rogers Centre
- 13 AGO

#### **HOTELS**

- l Shangri-La
- Nobu Hotel (Coming Soon)
- Hilton Garden Inn
- Hyatt Regency
- Le Germain Hotel
- Bisha Hotel
- 7 Soho Hotel
- Residence Inn
- 9 The Ritz Carlton
- 10 Hilton
- 1 The Beverley Hotel