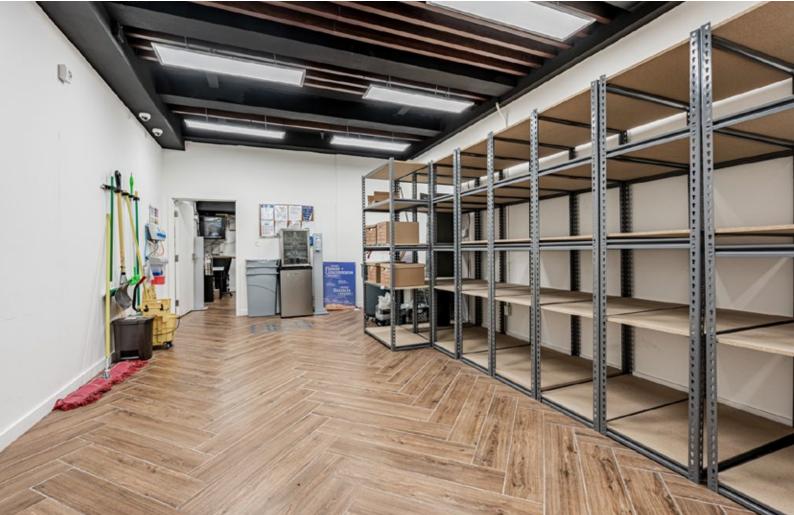

#### PRIME RETAIL IN THE HEART OF DOWNTOWN TORONTO



## **CBRE**















## THE LOCATION

130 John Street occupies a premier street-front location on John Street in the rapidly growing node of Downtown West in Toronto's urban core. With Queen Street West to the north and King Street West to the south, 130 John is ideally positioned between two of the most dynamic retail nodes in the city.

The property is surrounded by countless amenities including unrivaled transit access, an assortment of retailers, restaurants, cafes, fitness concepts, world-class entertainment and nightlife. Neighbouring traffic generators include Scotiabank Theatre, The Ballroom, Bell Media Headquarters, Princess of Wales Theatre, Roy Thompson Hall, Ripely's Aquarium, CN Tower, AGO and the Rogers Centre.

The area surrounding 130 John is among the most active leasing markets in Can