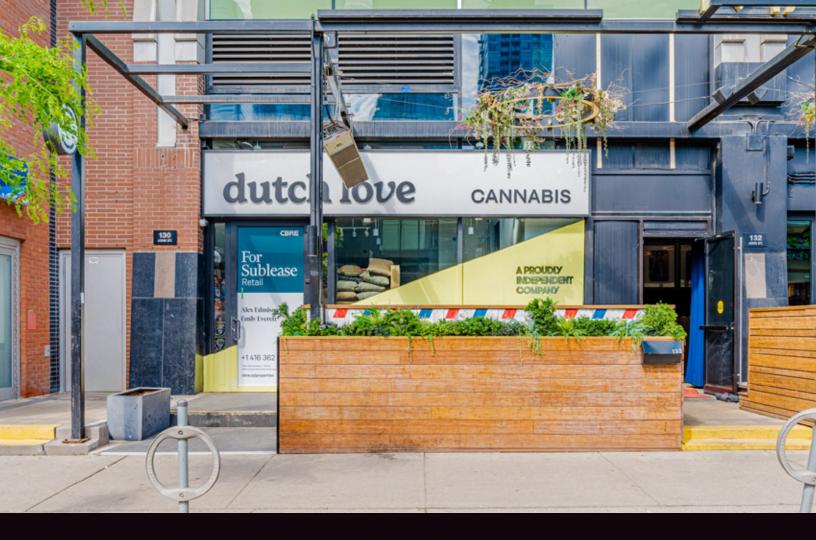

## THE LOCATION

130 John Street occupies a premier street-front location on John Street in the rapidly growing node of Downtown West in Toronto's urban core. With Queen Street West to the north and King Street West to the south, 130 John is ideally positioned between two of the most dynamic retail nodes in the city.