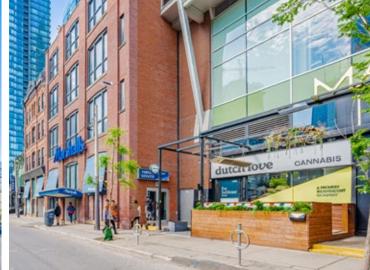

## THE LOCATION

130 John Street occupies a premier street-front location on John Street in the rapidly growing node of Downtown West in Toronto's urban core. With Queen Street West to the north and King Street West to the south, 130 John is ideally positioned between two of the most dynamic retail nodes in the city.

The property is surrounded by countless amenities including unrivaled transit access, an assortment of retailers, restaurants, cafes, fitness concepts, world-class entertainment and nightlife. Neighbouring traffic generators include Scotiabank Theatre, The Ballroom, Bell Media Headquarters, Princess of Wales Theatre, Roy Thompson Hall, Ripely's Aquarium, CN Tower, AGO and the Rogers Centre.