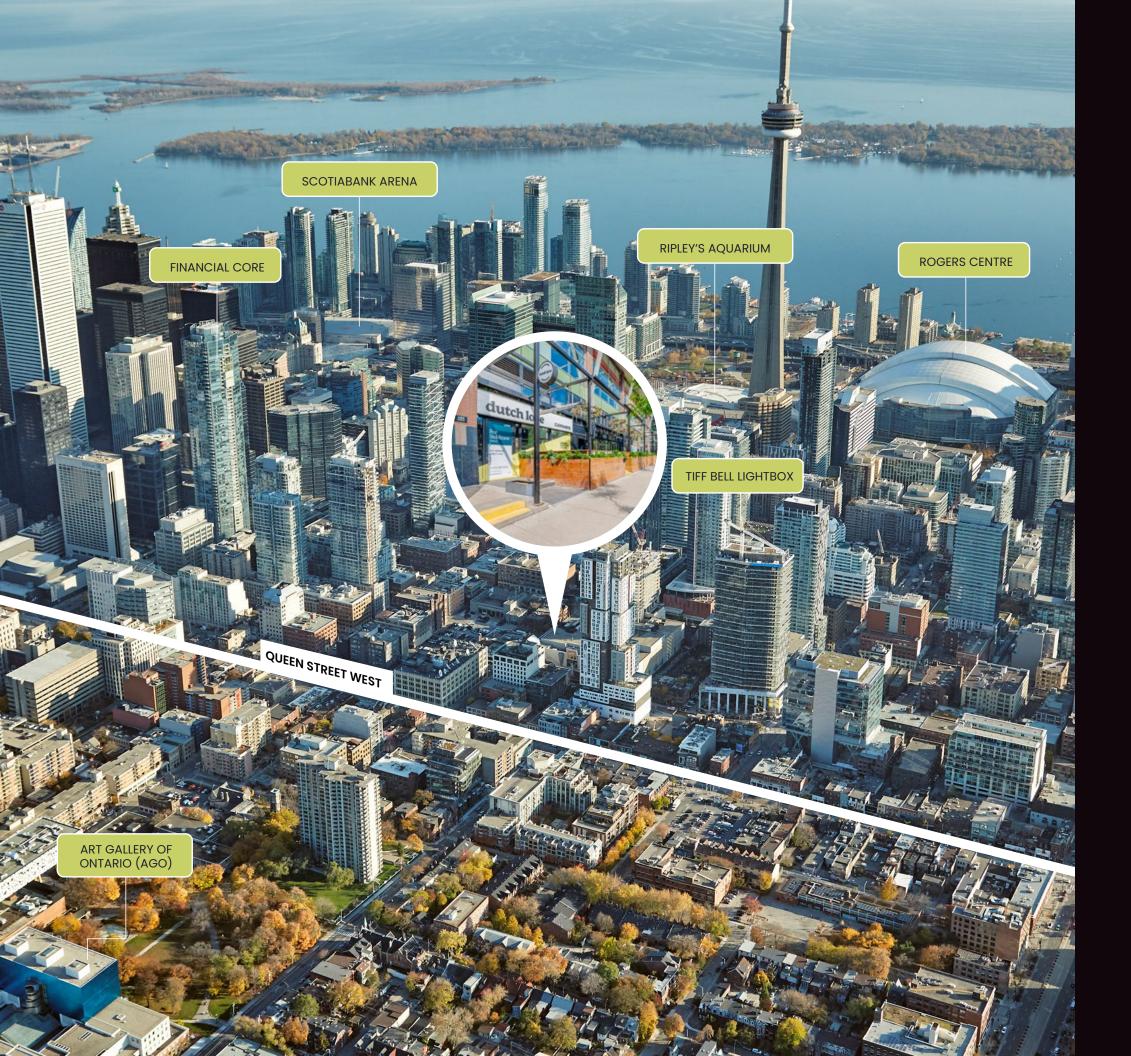

## THE LOCATION

130 John Street occupies a premier street-front location on John Street in the rapidly growing node of Downtown West in Toronto's urban core. With Queen Street West to the north and King Street West to the south, 130 John is ideally positioned between two of the most dynamic retail nodes in the city.

The property is surrounded by countless amenities including unrivaled transit access, an assortment of retailers, restaurants, cafes, fitness concepts, world-class entertainment and nightlife. Neighbouring traffic generators include Scotiabank Theatre, The Ballroom, Bell Media Headquarters, Princess of Wales Theatre, Roy Thompson Hall, Ripely's Aquarium, CN Tower, AGO and the Rogers Centre.