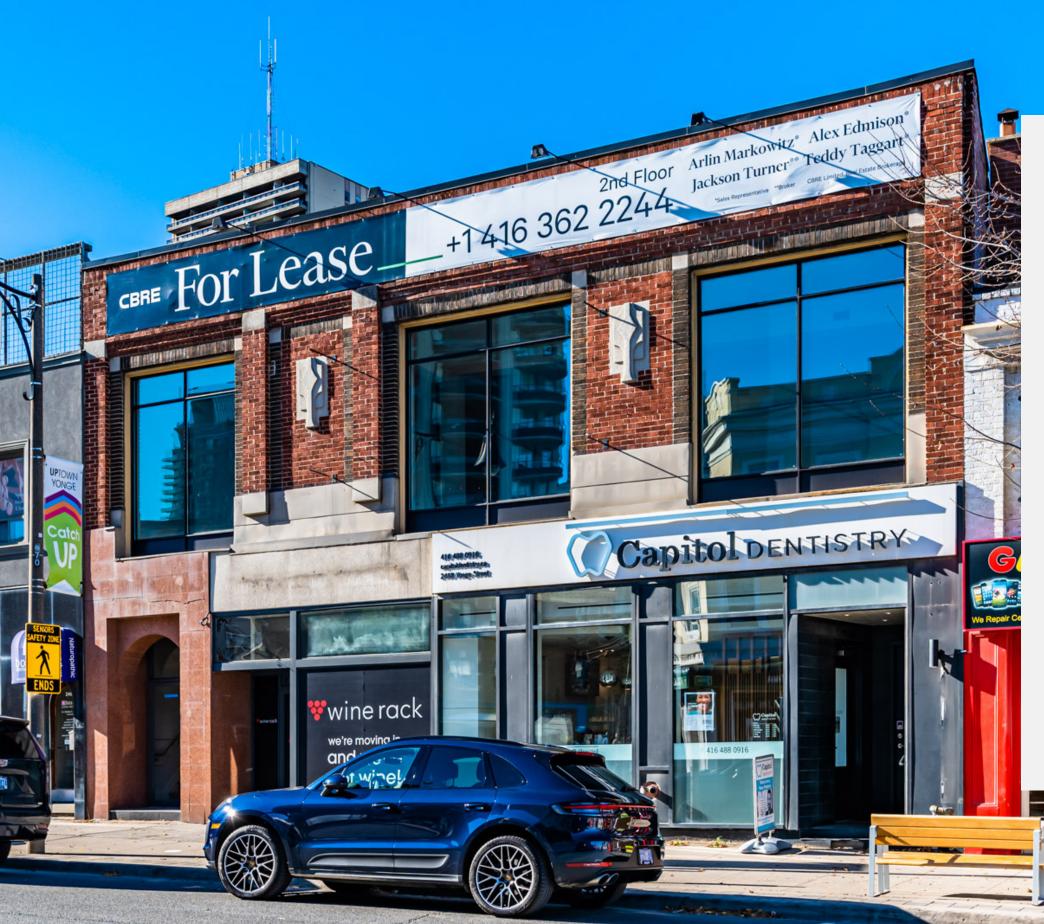

#### NEWLY RENOVATED SECOND FLOOR SPACE

#### **Property Details**

| Size:      | 4,65   |
|------------|--------|
| Net Rent:  | \$34.  |
| TMI:       | \$13.0 |
| Available: | Imm    |

- Brand new space in an exceptional location in the Yonge • & Eglinton neighbourhood
- Extra large windows with plenty of natural light

### SECOND LEVEL FOR LEASE

- 57 sq. ft.
- .00 per sq. ft.
- 00 per sq. ft.
- nediately
- Dedicated ground level vestibule
- Neighrbouring retailers include Cibo, Starbucks, Village Juicery, The Ten Spot, BMO and TD Bank