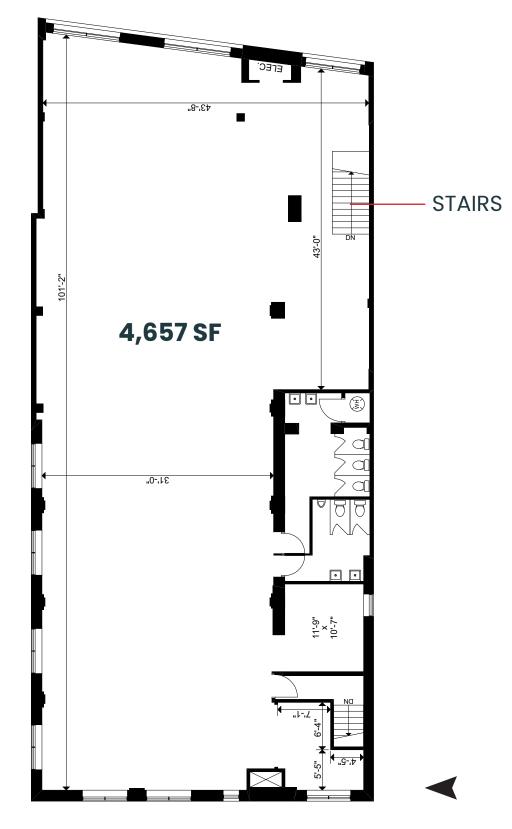

#### **Property Details**

| Size:      | 4,65   |
|------------|--------|
| Net Rent:  | \$34.  |
| TMI:       | \$13.0 |
| Available: | Imm    |

- Brand new space in an exceptional location in the Yonge • & Eglinton neighbourhood
- Extra large windows with plenty of natural light

### SECOND LEVEL FOR LEASE

- 57 sq. ft.
- .00 per sq. ft.
- 00 per sq. ft.
- nediately
- Dedicated ground level vestibule
- Neighrbouring retailers include Cibo, Starbucks, Village Juicery, The Ten Spot, BMO and TD Bank