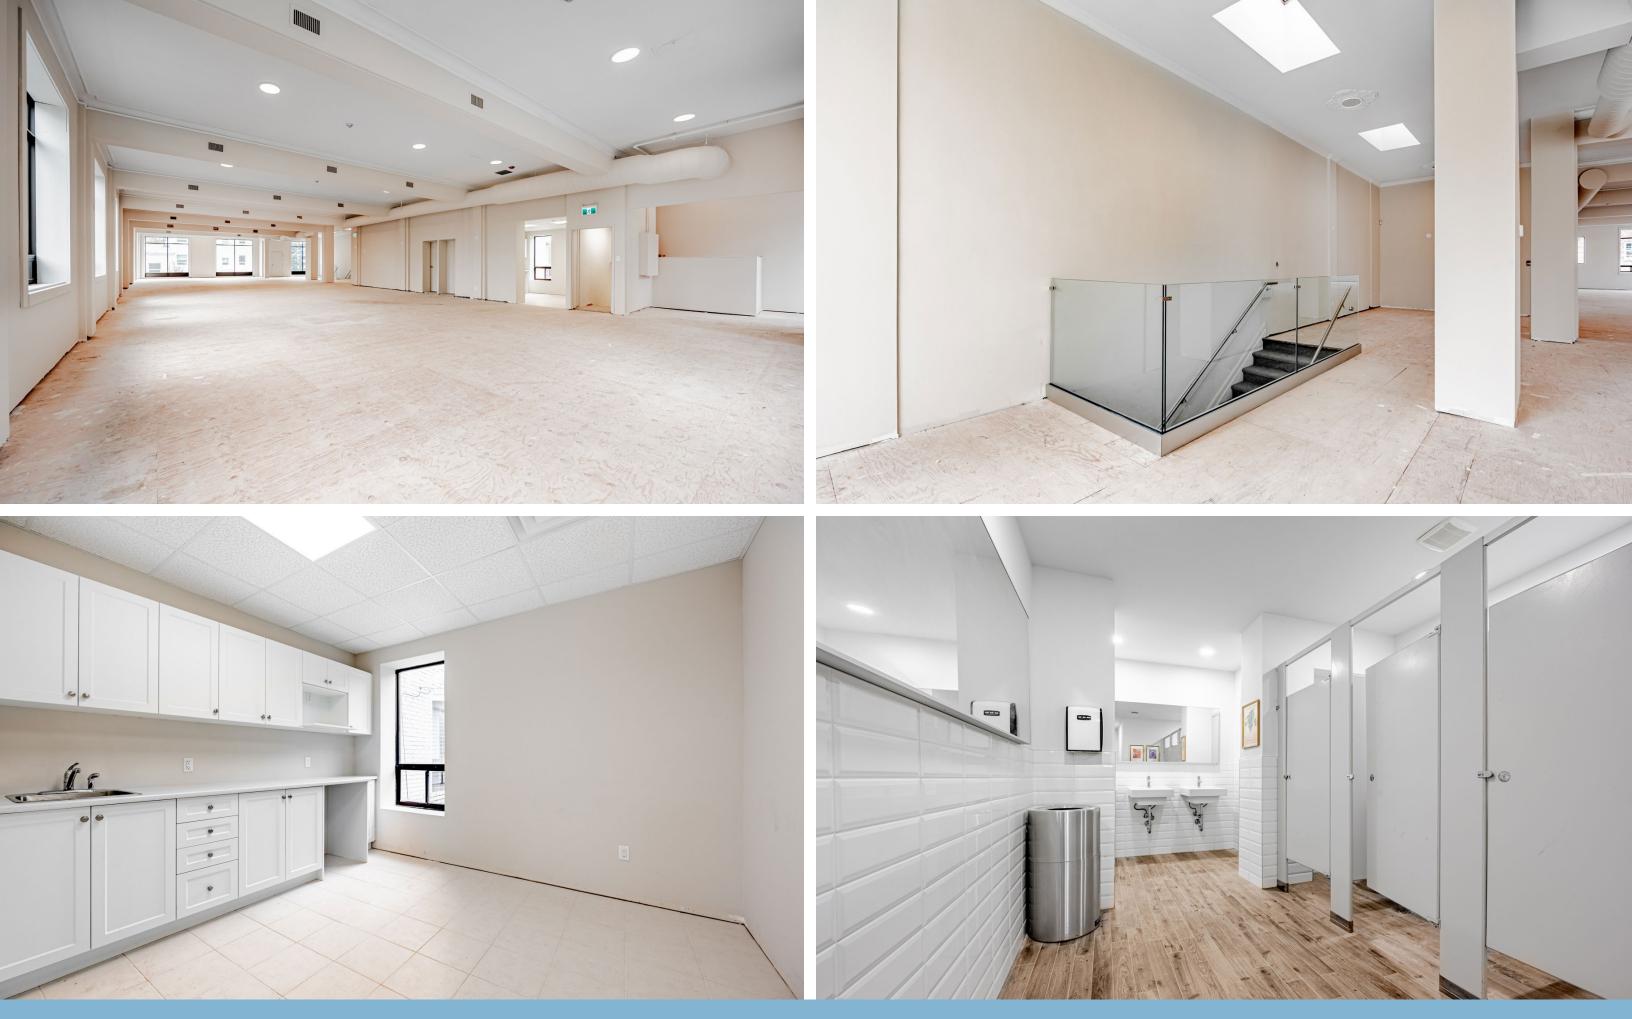

#### NEWLY RENOVATED SECOND FLOOR SPACE

#### **Property Details**

| Size:      | 4,65   |
|------------|--------|
| Net Rent:  | \$34.  |
| TMI:       | \$13.0 |
| Available: | Imm    |

- Brand new space in an exceptional location in the Yonge • & Eglinton neighbourhood
- Extra large windows with plenty of natural light