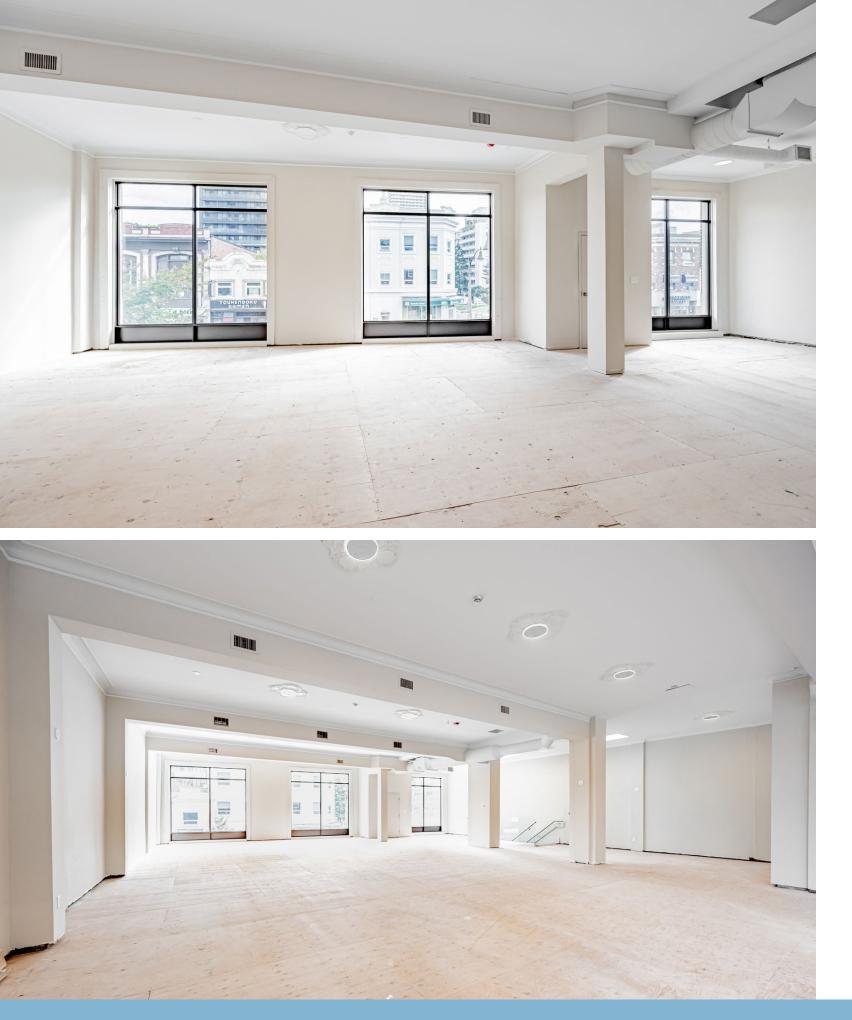

#### NEWLY RENOVATED SECOND FLOOR SPACE

#### **Property Details**

| Size:      | 4,65   |
|------------|--------|
| Net Rent:  | \$34.  |
| TMI:       | \$13.0 |
| Available: | Imm    |

- Brand new space in an exceptional location in the Yonge • & Eglinton neighbourhood
- Extra large windows with plenty of natural light

### SECOND LEVEL FOR LEASE

- 57 sq. ft.
- .00 per sq. ft.
- 00 per sq. ft.
- nediately
- Dedicated ground level vestibule
- Neighrbouring retailers include Cibo, Starbucks, Village Juicery, The Ten Spot, BMO and TD Bank