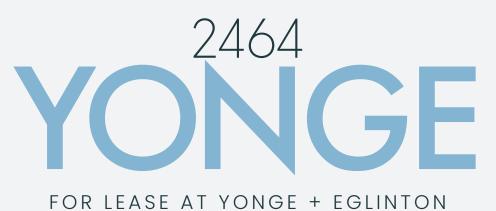

#### NEWLY RENOVATED SECOND FLOOR SPACE

#### **Property Details**

| Size:      | 4,65   |
|------------|--------|
| Net Rent:  | \$34.  |
| TMI:       | \$13.0 |
| Available: | Imm    |

- Brand new space in an exceptional location in the Yonge • & Eglinton neighbourhood
- Extra large windows with plenty of natural light

### SECOND LEVEL FOR LEASE

- 57 sq. ft.
- .00 per sq. ft.
- 00 per sq. ft.
- nediately
- Dedicated ground level vestibule
- Neighrbouring retailers include Cibo, Starbucks, Village Juicery, The Ten Spot, BMO and TD Bank