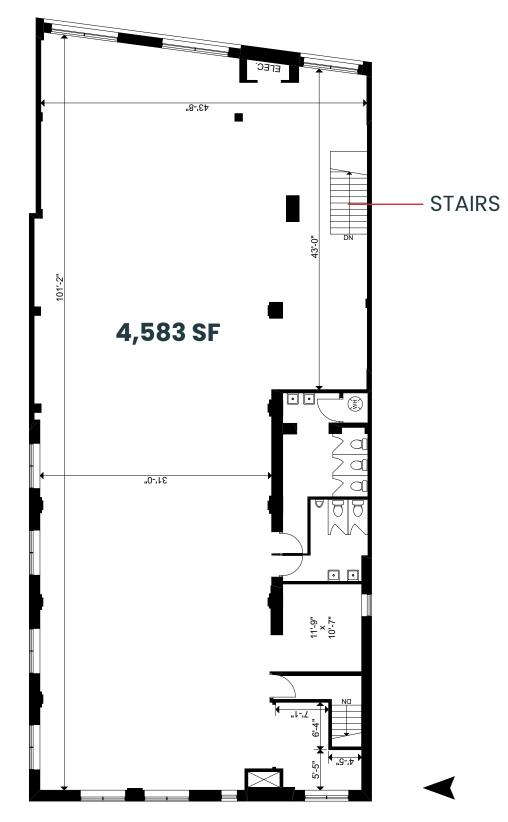

#### **Property Details**

Size: 4,583 sq. ft. \$35.00 per sq. ft. **Rent:** TMI: \$13.00 per sq. ft. Available: Immediately

- neighbourhood
- Extra large windows with plenty of natural light
- Accessible via an elevator
- Ten Spot, BMO and TD Bank