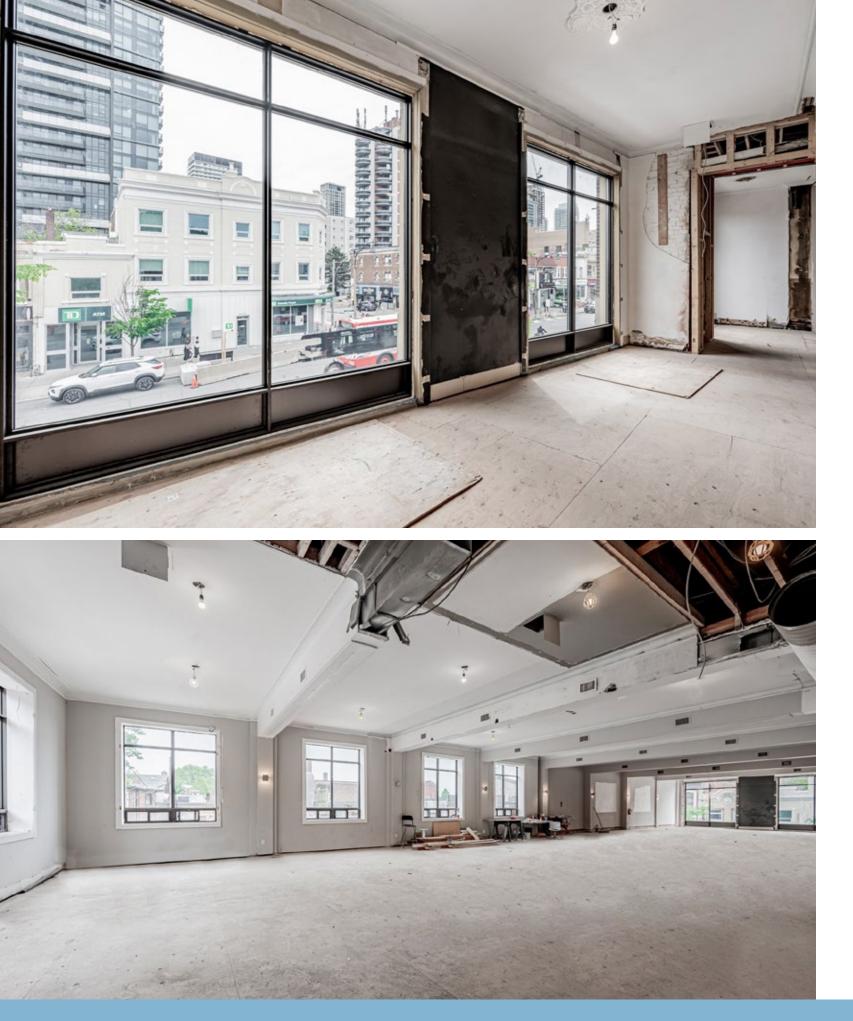

#### **Property Details**

Size: 4,583 sq. ft. \$35.00 per sq. ft. **Rent:** TMI: \$13.00 per sq. ft. Available: Immediately

- neighbourhood
- Extra large windows with plenty of natural light
- Accessible via an elevator
- Ten Spot, BMO and TD Bank