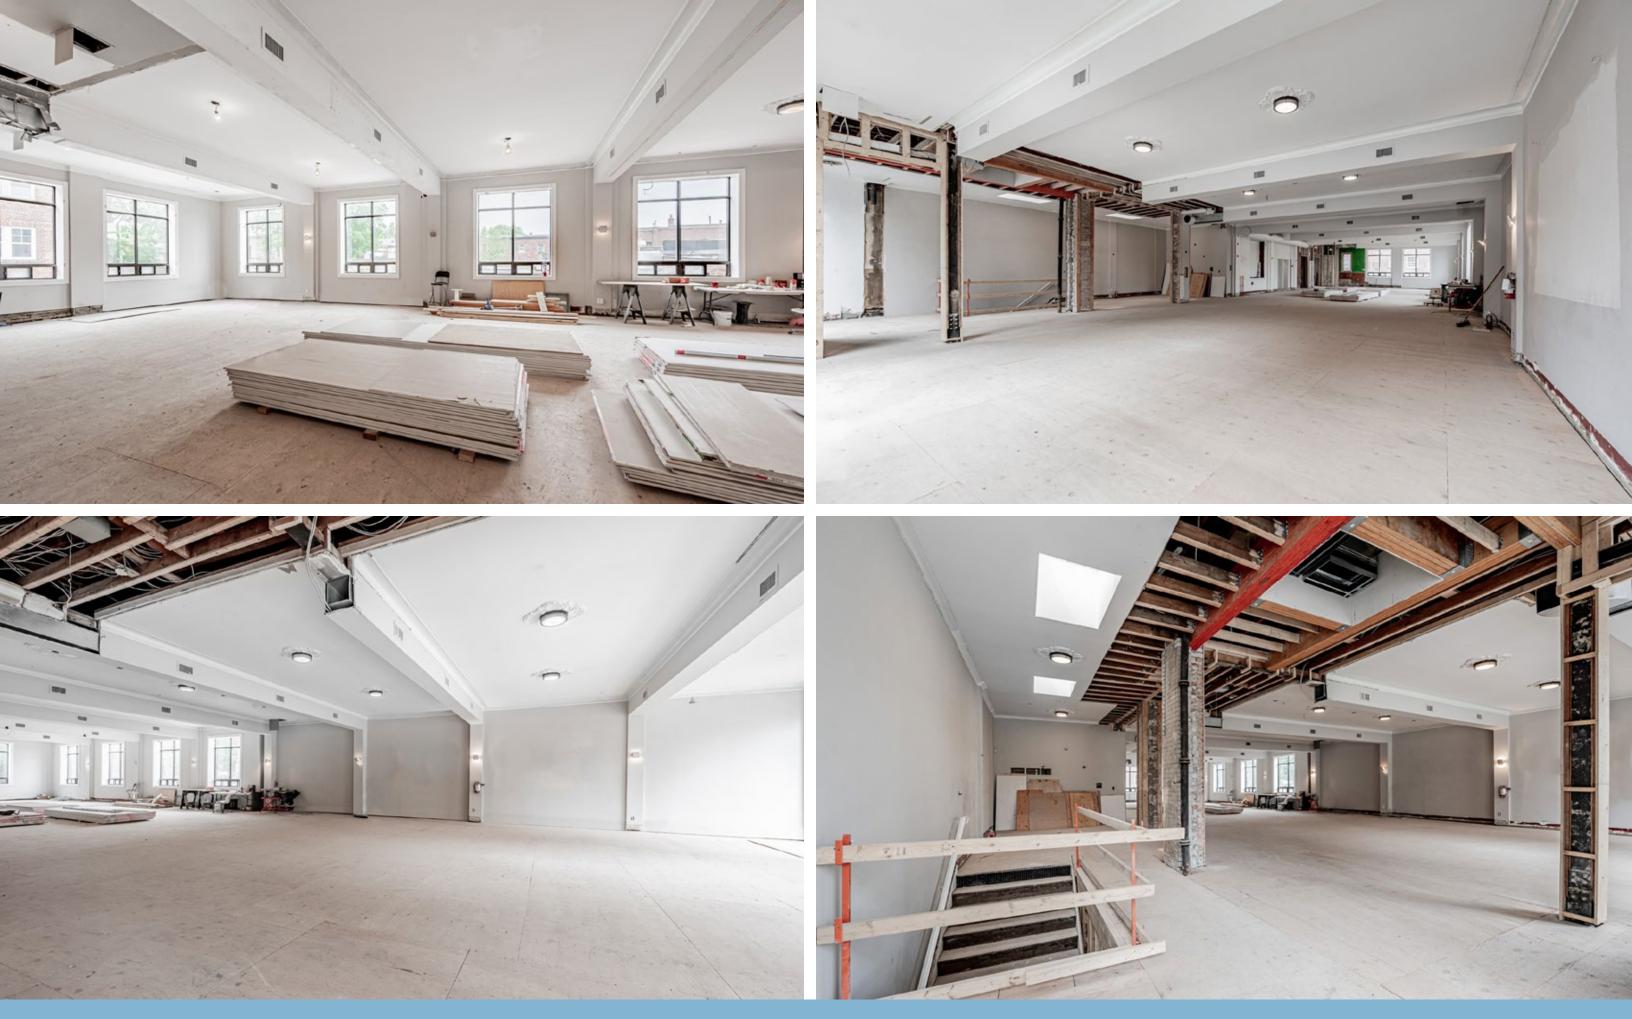

#### **Property Details**

Size: 4,583 sq. ft. \$35.00 per sq. ft. **Rent:** TMI: \$13.00 per sq. ft. Available: Immediately

- neighbourhood
- Extra large windows with plenty of natural light
- Accessible via an elevator
- Ten Spot, BMO and TD Bank