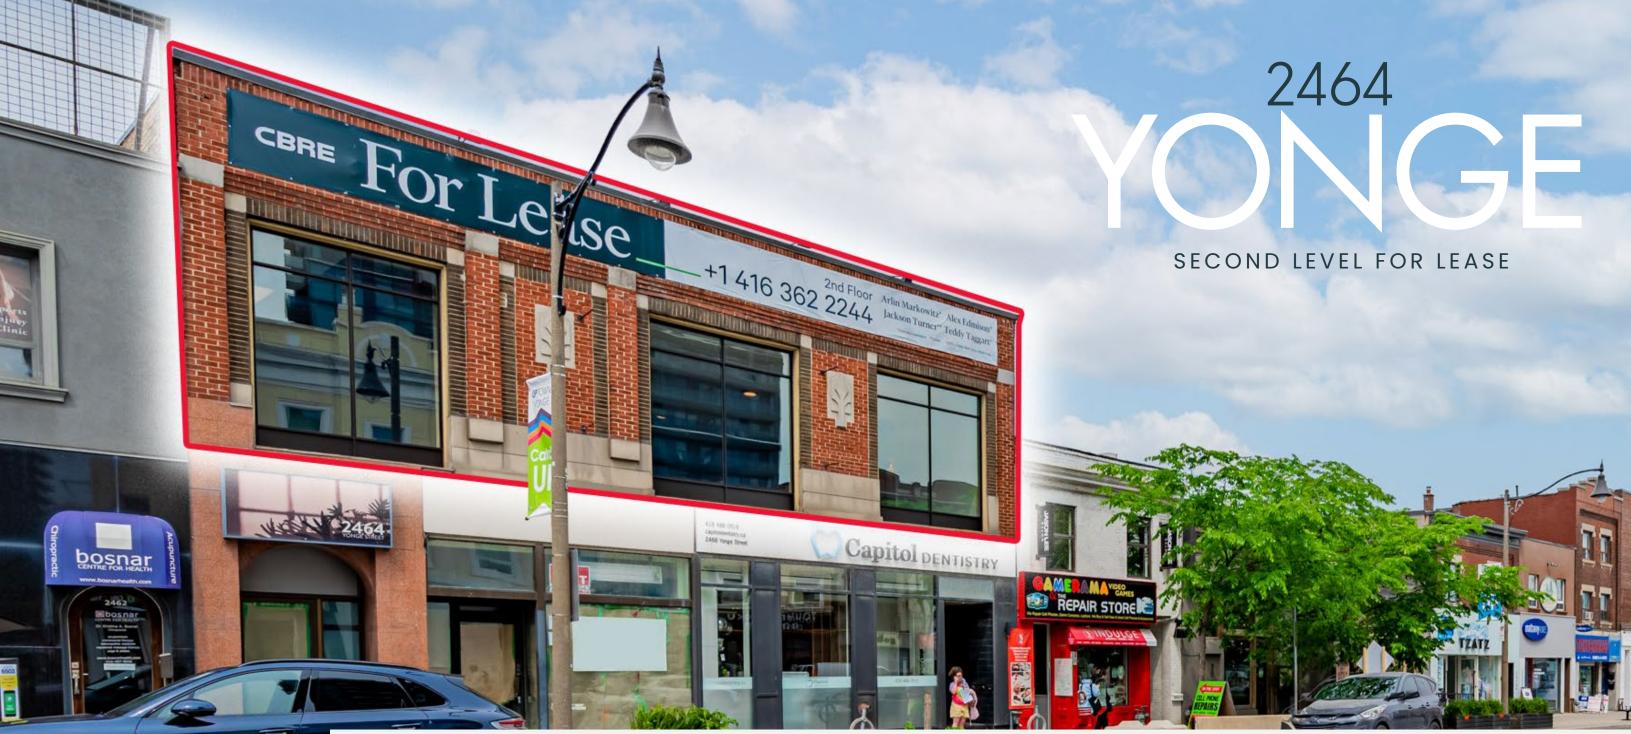

# 2464 YONGE + EQLINTON

## 2nd Floor Arlin Markowitz\* Alex Edmison CBRE +1 416 362 2244 Jackson Turner" Teddy Taggart A16 A88 D916 Capitoliteriotry CA Capitol DENTISTRY

CBRE Limited, Real Estate Brokerage | 145 King Street West | Suite 1100 | Toronto, ON M5H 1J8 | 416 362 2244 | www.cbre.ca

#### **Property Details**

Size: 4,583 sq. ft. \$35.00 per sq. ft. **Rent:** TMI: \$13.00 per sq. ft. Available: Immediately

- neighbourhood
- Extra large windows with plenty of natural light
- Accessible via an elevator
- Ten Spot, BMO and TD Bank

• Brand new space in an exceptional location in the Yonge & Eglinton

• Neighrbouring retailers include Cibo, Starbucks, Village Juicery, The

CBRE LIMITED