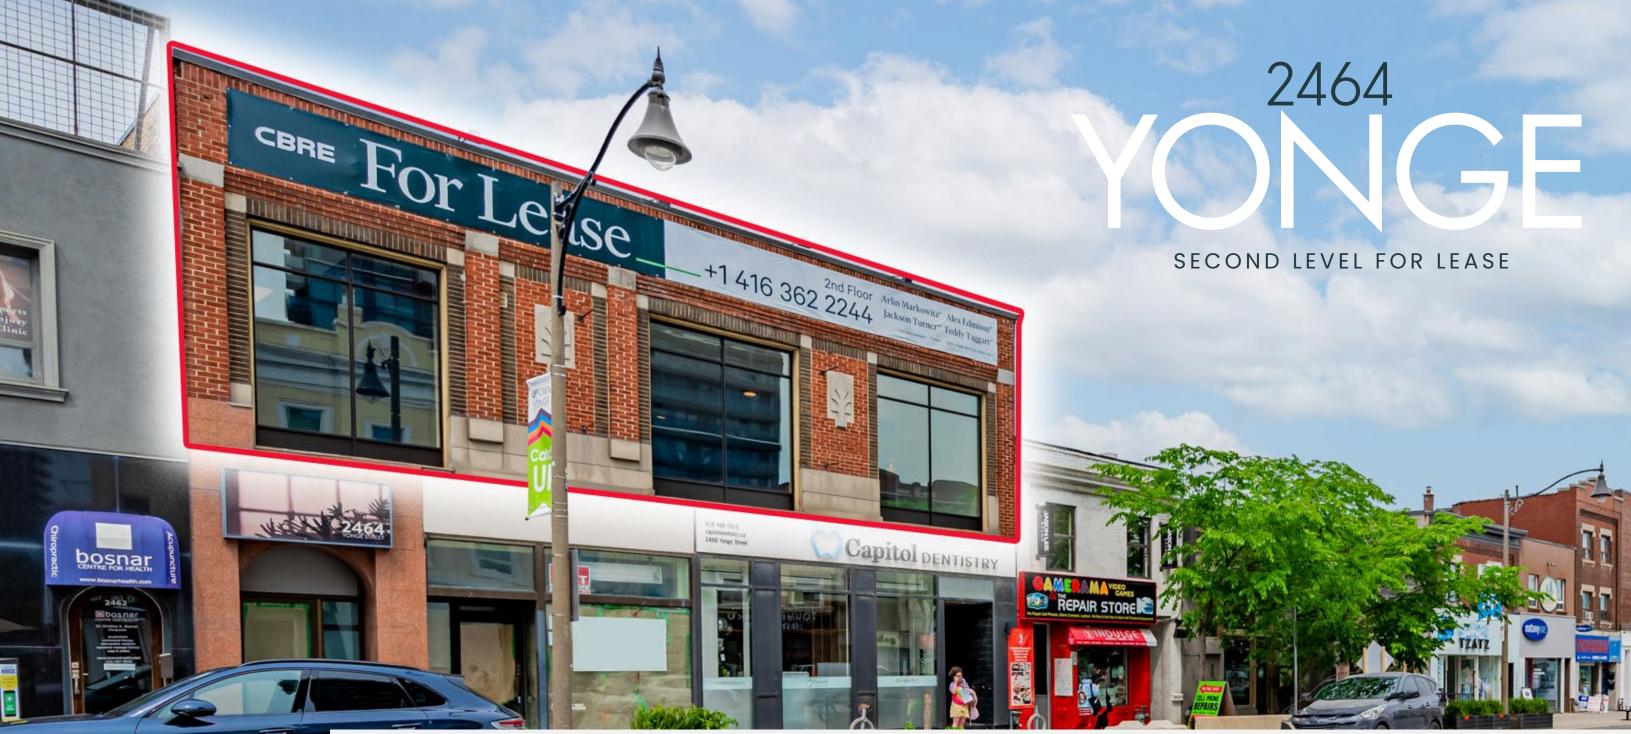

# 2464 YONGE + EQLINTON

## 2nd Floor Arlin Markowitz\* Alex Edmison CBRE +1 416 362 2244 Jackson Turner" Teddy Taggart A16 A88 D916 Capitoliteriotry CA Capitol DENTISTRY

CBRE Limited, Real Estate Brokerage | 145 King Street West | Suite 1100 | Toronto, ON M5H 1J8 | 416 362 2244 | www.cbre.ca

#### **Property Details**

4,700 sq. ft. Size: \$35.00 per sq. ft. **Rent:** TMI: \$13.00 per sq. ft. Available: Immediately

- neighbourhood
- Extra large windows with plenty of natural light
- Accessible via an elevator
- Ten Spot, BMO and TD Bank

• Brand new space in an exceptional location in the Yonge & Eglinton

• Neighrbouring retailers include Cibo, Starbucks, Village Juicery, The

CBRE LIMITED