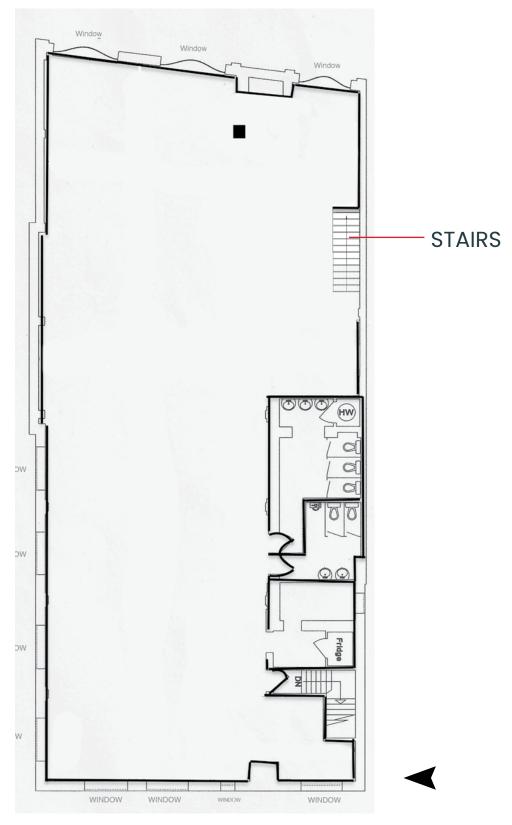

#### **Property Details**

4,700 sq. ft. Size: \$35.00 per sq. ft. **Rent:** TMI: \$13.00 per sq. ft. Available: Immediately

- neighbourhood
- Extra large windows with plenty of natural light
- Accessible via an elevator
- Ten Spot, BMO and TD Bank