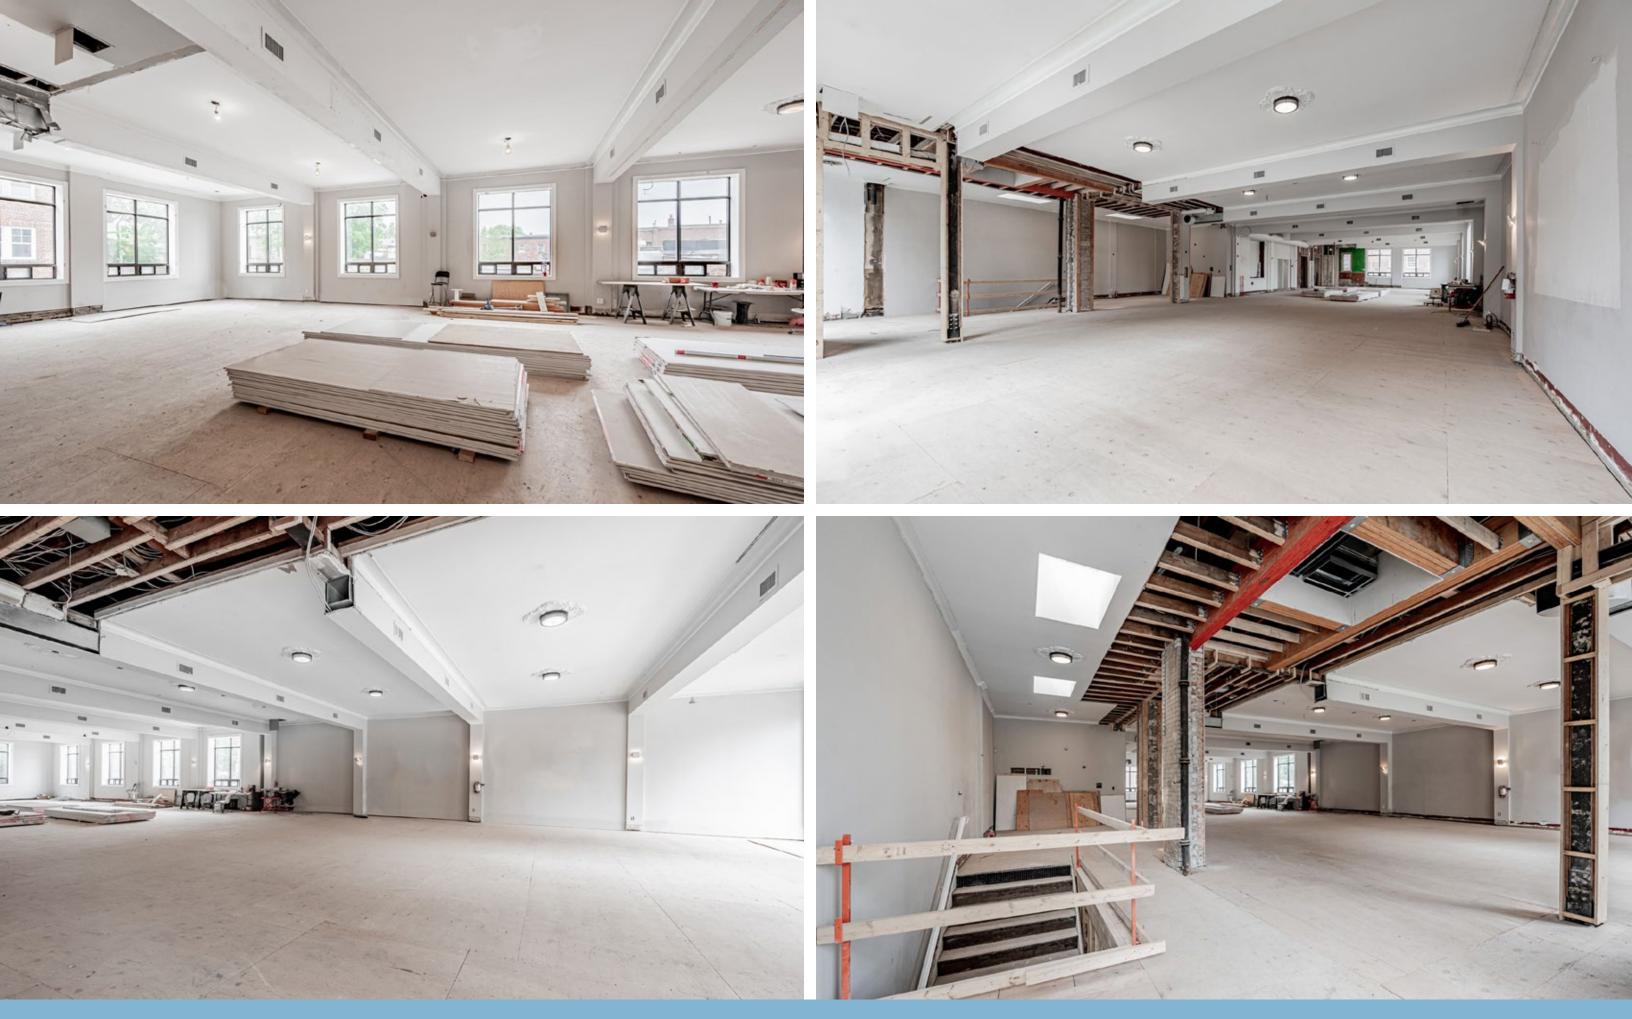

#### **Property Details**

4,700 sq. ft. Size: \$35.00 per sq. ft. **Rent:** TMI: \$13.00 per sq. ft. Available: Immediately

- neighbourhood
- Extra large windows with plenty of natural light
- Accessible via an elevator
- Ten Spot, BMO and TD Bank

• Brand new space in an exceptional location in the Yonge & Eglinton

• Neighrbouring retailers include Cibo, Starbucks, Village Juicery, The

CBRE LIMITED