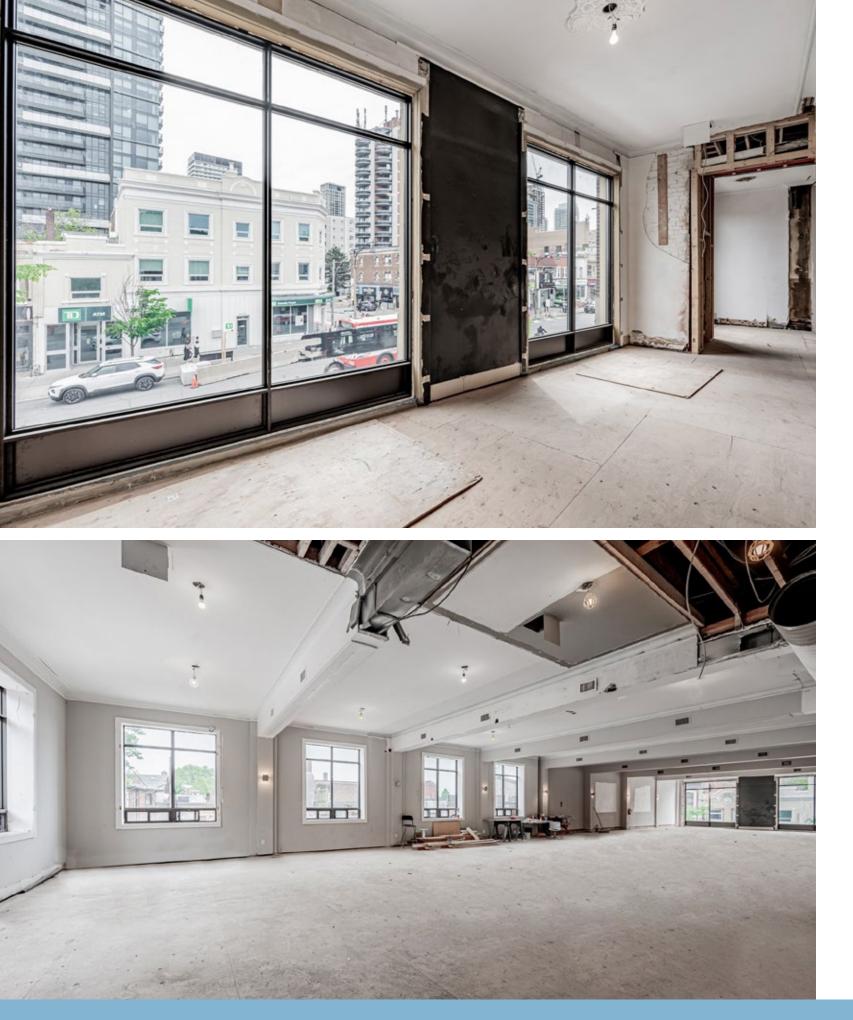

#### **Property Details**

4,700 sq. ft. Size: \$35.00 per sq. ft. **Rent:** TMI: \$13.00 per sq. ft. Available: Immediately

- neighbourhood
- Extra large windows with plenty of natural light
- Accessible via an elevator
- Ten Spot, BMO and TD Bank

• Brand new space in an exceptional location in the Yonge & Eglinton

• Neighrbouring retailers include Cibo, Starbucks, Village Juicery, The

CBRE LIMITED