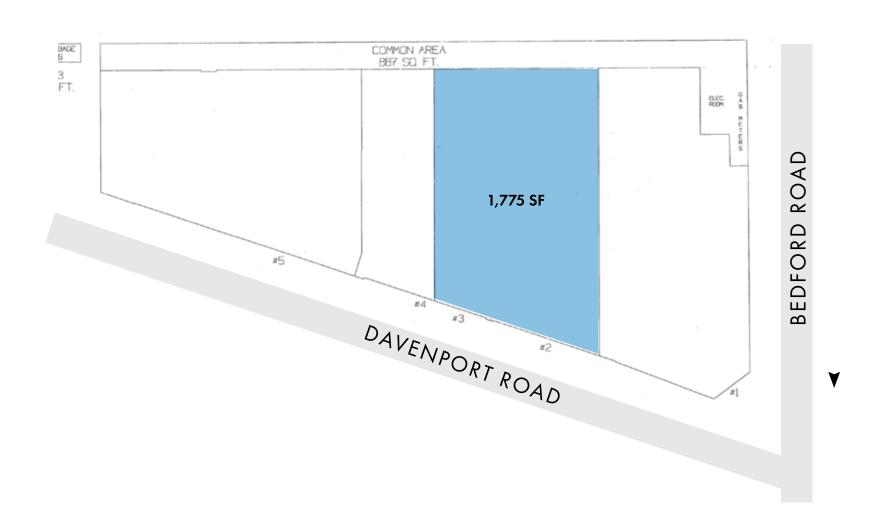

# Floor Plan

# Property Details

Address: 287 Davenport Road, Toronto

Size: 1,775 sq. ft.

Gross Rent: \$7,250 per month

Available: June 1st, 2022

- Fully fixtured former gym space in clean, white-box condition
- Highly visible exposure on to Davenport Road where Yorkville meets the Annex
- Walking distance to both Dupont and Bay subway stations