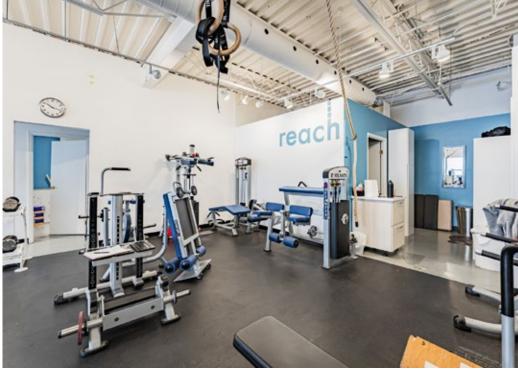

# Property Details

Address: 287 Davenport Road, Toronto

Size: 1,775 sq. ft.

Gross Rent: \$7,250 per month

Available: June 1st, 2022

- Fully fixtured former gym space in clean, white-box condition
- Highly visible exposure on to Davenport Road where Yorkville meets the Annex
- Walking distance to both Dupont and Bay subway stations