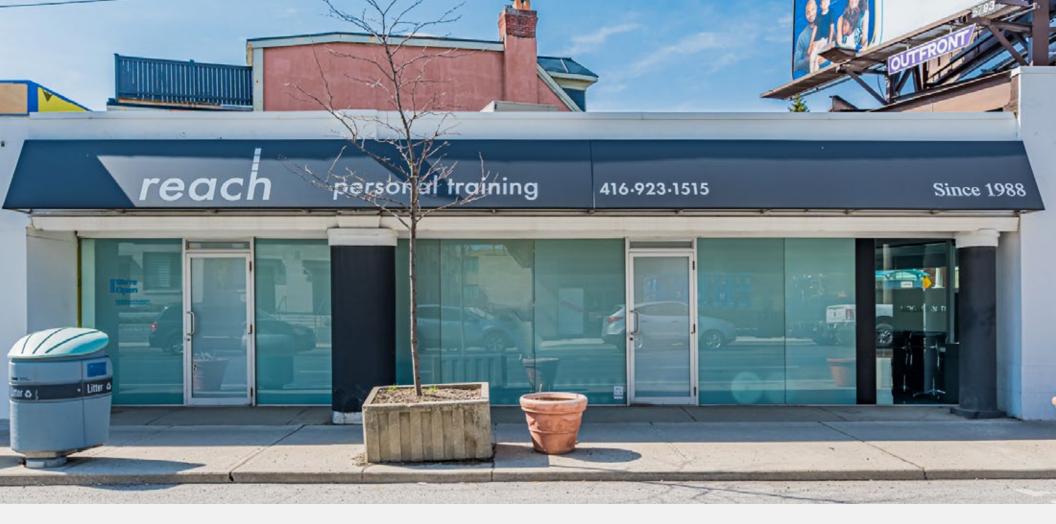

# Property Details

Address: 287 Davenport Road, Toronto

Size: 1,775 sq. ft.

Gross Rent: \$7,250 per month

Available: June 1st, 2022

- Fully fixtured former gym space in clean, white-box condition
- Highly visible exposure on to Davenport Road where Yorkville meets the Annex
- Walking distance to both Dupont and Bay subway stations