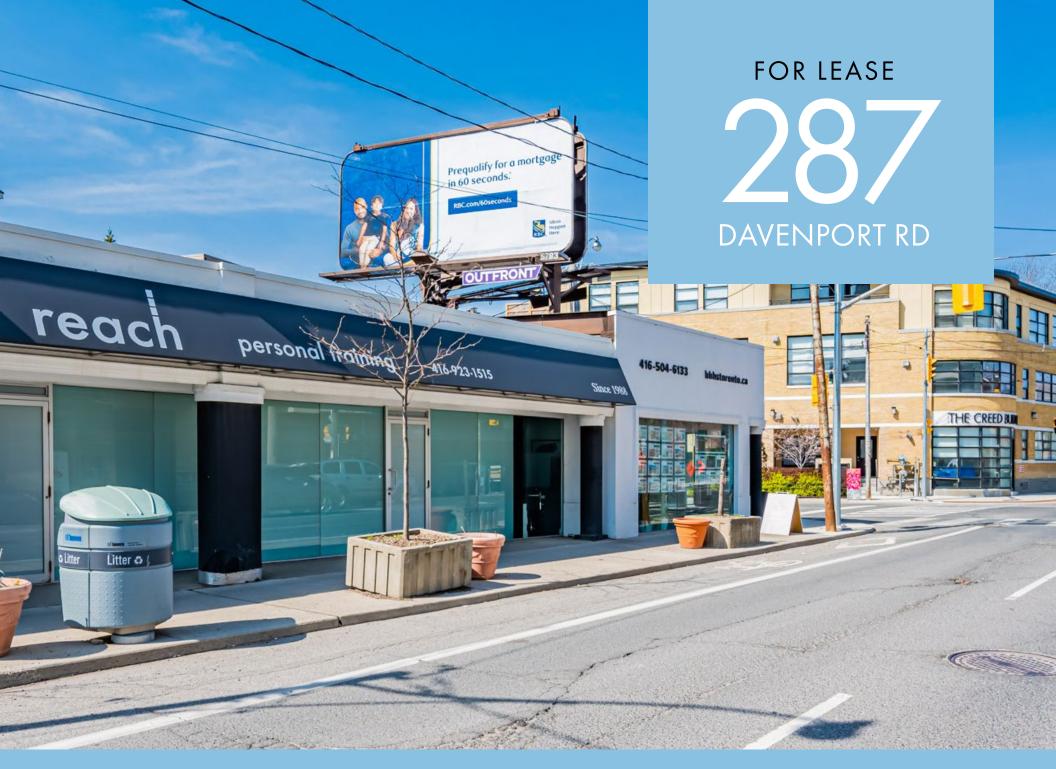

# Property Details

Address: 287 Davenport Road, Toronto

Size: 1,775 sq. ft.

Gross Rent: \$7,250 per month

Available: June 1st, 2022

- Fully fixtured former gym space in clean, white-box condition
- Highly visible exposure on to Davenport Road where Yorkville meets the Annex
- Walking distance to both Dupont and Bay subway stations