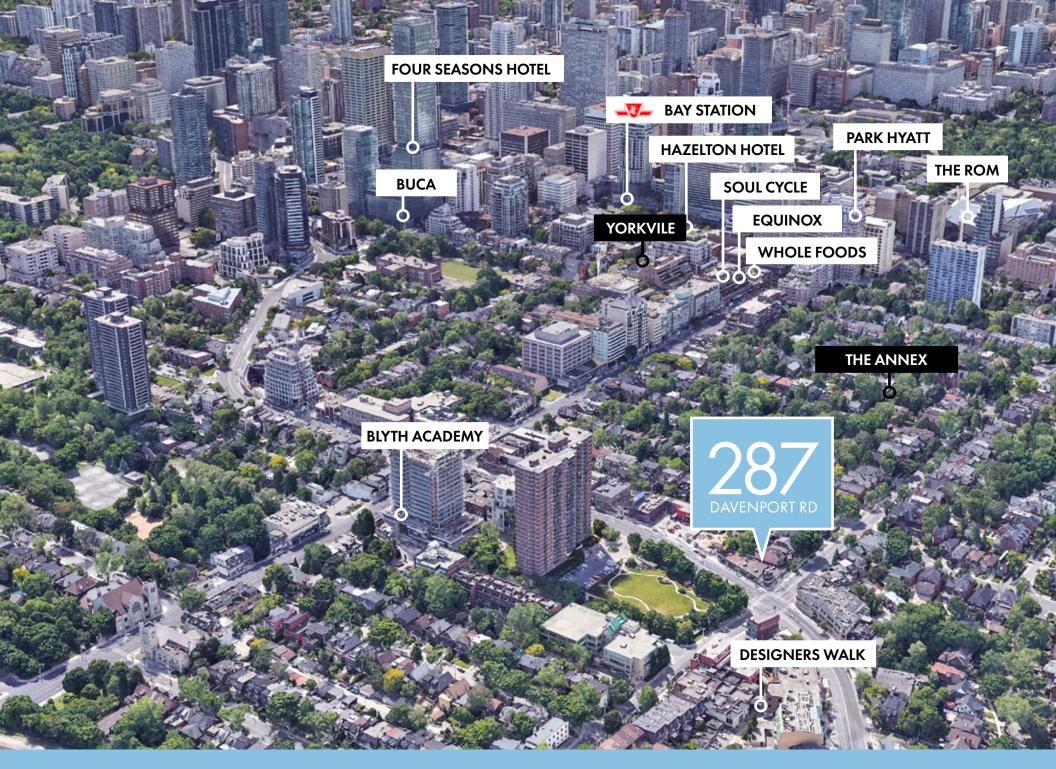

## LOCATED WHERE THE ANNEX MEETS YORKVILE

## The Location

#### WHERE THE ANNEX MEETS YORKVILLE

287 Davenport Road is centrally located at the corner of Davenport and Bedford, nestled between two popular and distinct neighbourhods– The Annex & Yorkville.

Yorkville offers the most exclusive shopping in Toronto, with luxury shops such as Louboutin, Chanel and Bruno Cucinelli lining the streets. It is also home to luxury hotels, specialty food stores and Toronto's hottest gym facilities including Soul Cycle, Catalyst Health and Equinox.

The Annex offers a wealth of independent businesses, restaurants, bars and charming boutiques. It's proximity to the University of Toronto and abundance of restaurants and bars make it a popular neighbourhood for students.

287 Davenport is located within walking distance to Dupont Station and Bay Station, offering convenient access to both the University and Bloor subway lines.

\$178,596

Average Household Income\*

44,000

Daytime Population\*