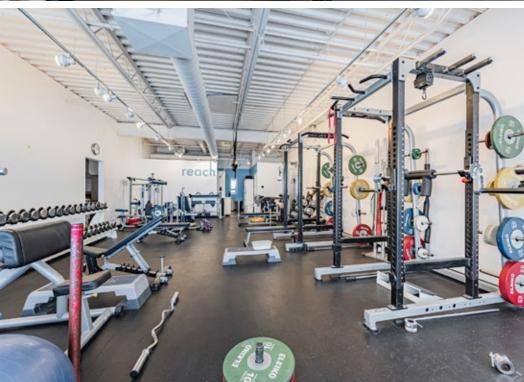

# Property Details

Address: 287 Davenport Road, Toronto

Size: 1,775 sq. ft.

Gross Rent: \$7,250 per month

Available: June 1st, 2022

- Fully fixtured former gym space in clean, white-box condition
- Highly visible exposure on to Davenport Road where Yorkville meets the Annex
- Walking distance to both Dupont and Bay subway stations