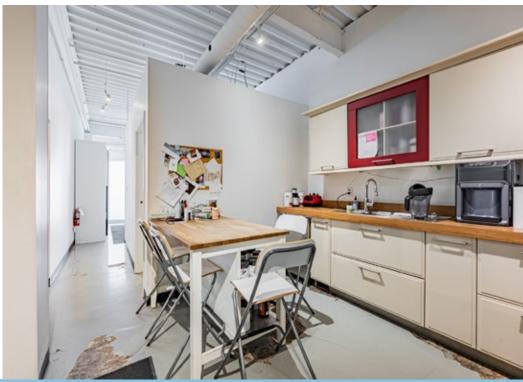

# Property Details

Address: 287 Davenport Road, Toronto

Size: 1,775 sq. ft.

Gross Rent: \$7,250 per month

Available: June 1st, 2022

- Fully fixtured former gym space in clean, white-box condition
- Highly visible exposure on to Davenport Road where Yorkville meets the Annex
- Walking distance to both Dupont and Bay subway stations