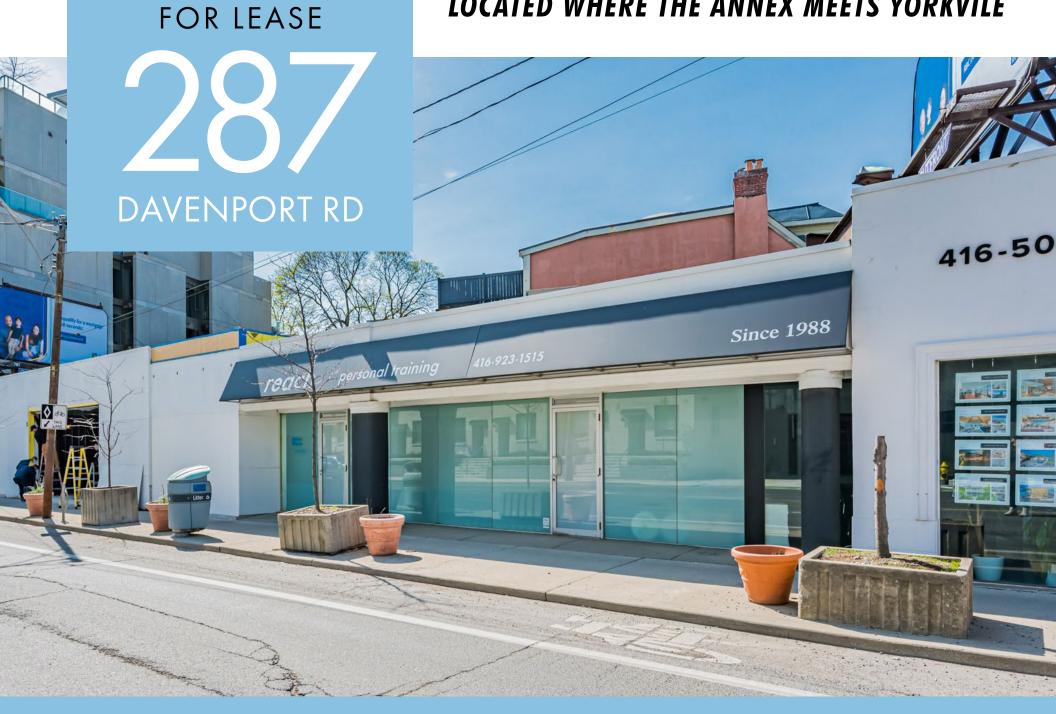

## LOCATED WHERE THE ANNEX MEETS YORKVILE

# Property Details

Address: 287 Davenport Road, Toronto

Size: 1,775 sq. ft.

Gross Rent: \$7,250 per month

Available: June 1st, 2022

- Fully fixtured former gym space in clean, white-box condition
- Highly visible exposure on to Davenport Road where Yorkville meets the Annex
- Walking distance to both Dupont and Bay subway stations