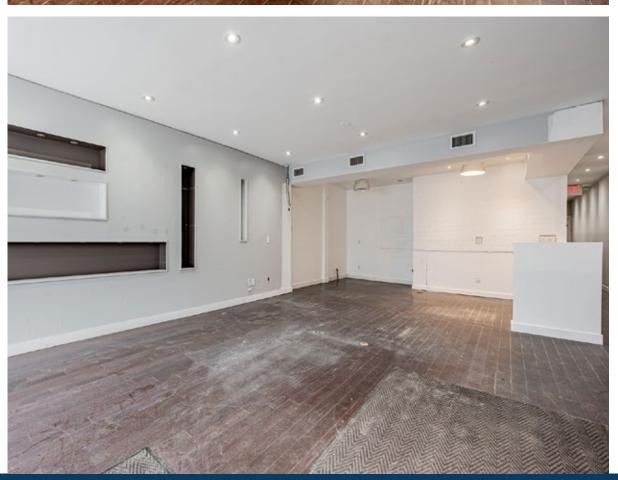

## YONGE

| Address:   | 1098 Yonge Street, Toronto |
|------------|----------------------------|
| Size:      | 1070 sq. ft. + basement    |
| Net Rent:  | \$7,600/month              |
| TMI:       | \$2,400/month              |
| Available: | Immediately                |

- Rare opportunity to secure right-sized space in the heart of Summerhill
- Includes basement and one rear parking space
- Located in one of Toronto's trendiest shopping areas and steps to both Summerhill and Rosedale subway stations
- Neighouring tenants include Starbucks, Gee Beauty, Ellie Mae Studios, Shoppers Drug Mart, Boxcar Social, SpinCo, Waxon Waxbar, Mastermind Toys, LCBO, Summerhill Market and Terroni