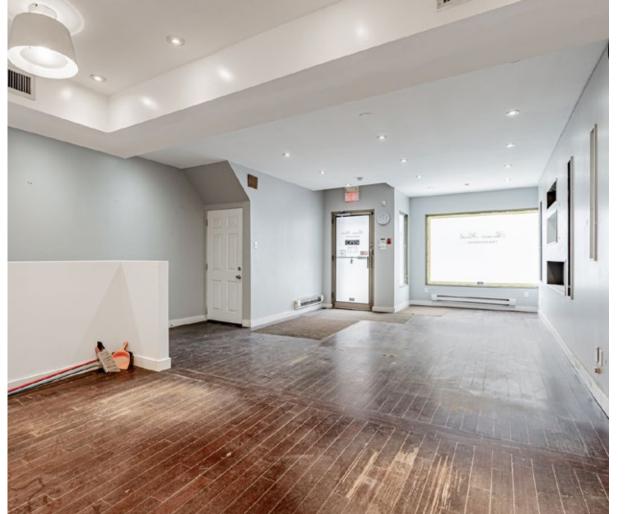

## YONGE

| Address:   | 1098 Yonge Street, Toronto |
|------------|----------------------------|
| Size:      | 1070 sq. ft. + basement    |
| Net Rent:  | \$7,600/month              |
| TMI:       | \$2,400/month              |
| Available: | Immediately                |