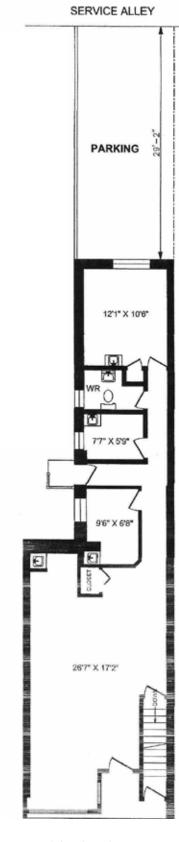

## YONGE

| Address:   | 1098 Yonge Street, Toronto |
|------------|----------------------------|
| Size:      | 1070 sq. ft. + basement    |
| Net Rent:  | \$7,600/month              |
| TMI:       | \$2,400/month              |
| Available: | Immediately                |