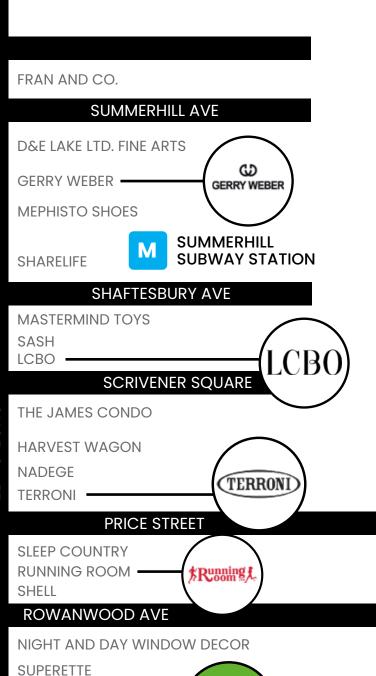

- Rare opportunity to secure right-sized space in the heart of Summerhill
- Includes basement and one rear parking space
- Located in one of Toronto's trendiest shopping areas and steps to both Summerhill and Rosedale subway stations
- Neighouring tenants include Starbucks, Gee Beauty, Ellie Mae Studios, Shoppers Drug Mart, Boxcar Social, SpinCo, Waxon Waxbar, Mastermind Toys, LCBO, Summerhill Market and Terroni

1098 YONGE STREET | RETAIL FOR LEASE CBRE LIMITED

YONGE STREET

1098 YONGE STREET | RETAIL FOR LEASE CBRE LIMITED

ALASKA

**ROXBOROUGH STREET E** 

THE QUAIL

TOTUM LIFE SCIENCE

SHOPPERS DRUG MART

FRESHII •

MINERAL

DOG FATHER