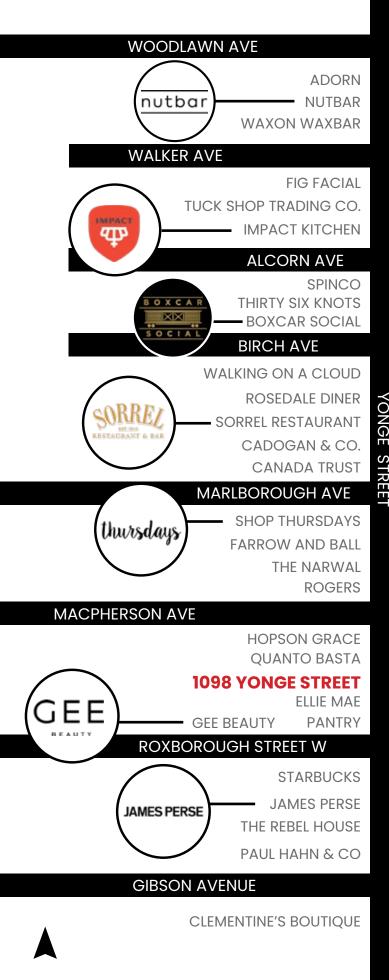

- Rare opportunity to secure right-sized space in the heart of Summerhill
- Includes basement and one rear parking space
- Located in one of Toronto's trendiest shopping areas and steps to both Summerhill and Rosedale subway stations
- Neighouring tenants include Starbucks, Gee Beauty, Ellie Mae Studios, Shoppers Drug Mart, Boxcar Social, SpinCo, Waxon Waxbar, Mastermind Toys, LCBO, Summerhill Market and Terroni

1098 YONGE STREET | RETAIL FOR LEASE CBRE LIMITED

YONGE STREET

1098 YONGE STREET | RETAIL FOR LEASE CBRE LIMITED

ALASKA

**ROXBOROUGH STREET E** 

THE QUAIL

TOTUM LIFE SCIENCE

SHOPPERS DRUG MART

FRESHII •

MINERAL

DOG FATHER