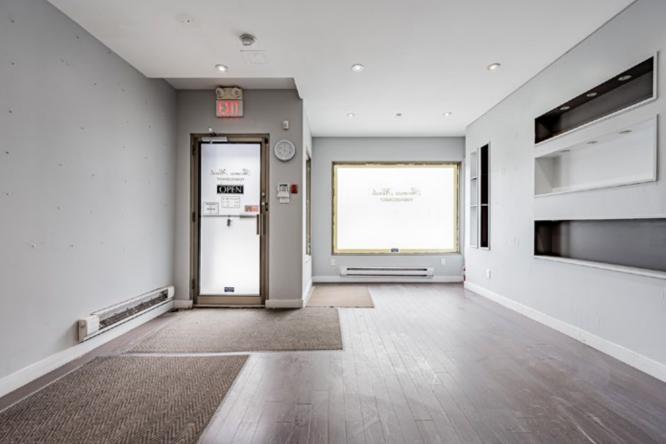

## YONGE

| Address:   | 1098 Yonge Street, Toronto |
|------------|----------------------------|
| Size:      | 1070 sq. ft. + basement    |
| Net Rent:  | \$7,600/month              |
| TMI:       | \$2,400/month              |
| Available: | Immediately                |

- Rare opportunity to secure right-sized space in the heart of Summerhill
- Includes basement and one rear parking space
- Located in one of Toronto's trendiest shopping areas and steps to both Summerhill and Rosedale subway stations
- Neighouring tenants include Starbucks, Gee Beauty, Ellie Mae Studios, Shoppers Drug Mart, Boxcar Social, SpinCo, Waxon Waxbar, Mastermind Toys, LCBO, Summerhill Market and Terroni