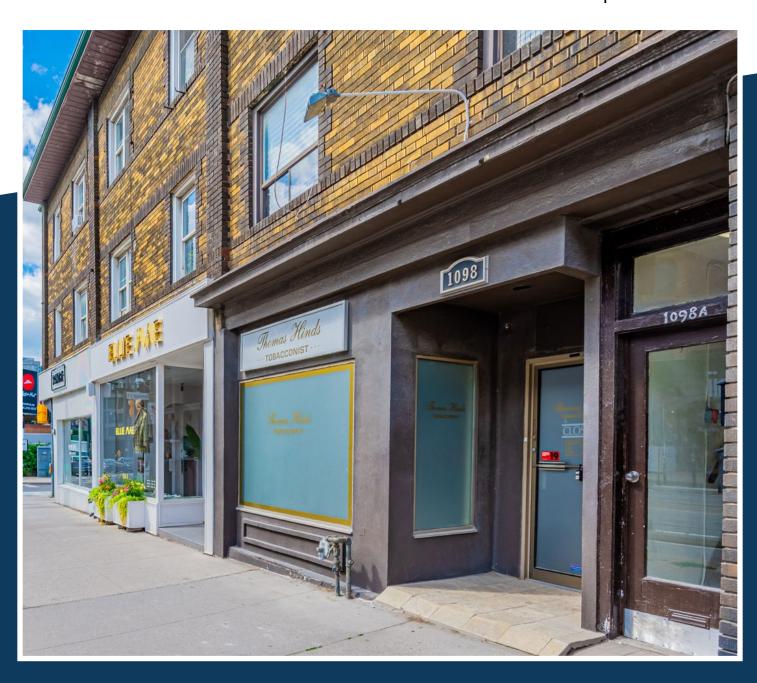

## YONGE

| Address:   | 1098 Yonge Street, Toronto |
|------------|----------------------------|
| Size:      | 1070 sq. ft. + basement    |
| Net Rent:  | \$7,600/month              |
| TMI:       | \$2,400/month              |
| Available: | Immediately                |

- Rare opportunity to secure right-sized space in the heart of Summerhill
- Includes basement and one rear parking space
- Located in one of Toronto's trendiest shopping areas and steps to both Summerhill and Rosedale subway stations
- Neighouring tenants include Starbucks, Gee Beauty, Ellie Mae Studios, Shoppers Drug Mart, Boxcar Social, SpinCo, Waxon Waxbar, Mastermind Toys, LCBO, Summerhill Market and Terroni