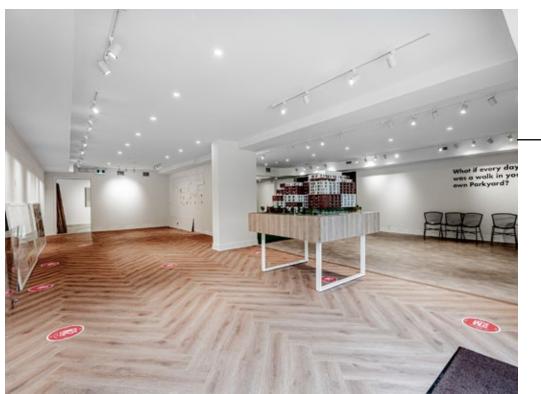

## **CBRE**

**Size:** 3,242 sq. ft.

Net Rent: \$25.00 per sq. ft.

TMI: \$22.00 per sq. ft.

Available: Immediately

- Excellent frontage and presence onto Eglinton Avenue West
- Currently a presentation centre and suitable for a variety of retail uses
- Strong pedestrian and vehicular traffic
- Within walking distance to two future Crosstown Light Rail Transit Stations