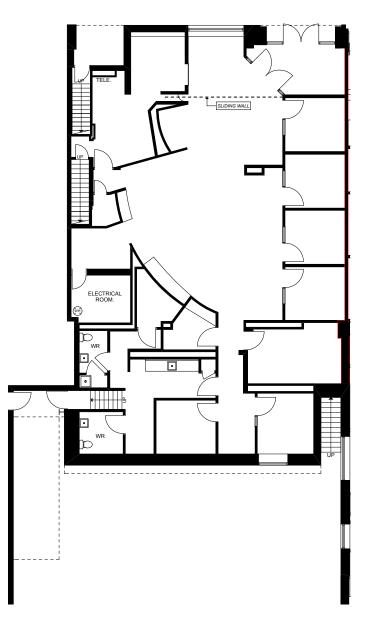

## **CBRE**

**Size:** 3,242 sq. ft.

Net Rent: \$25.00 per sq. ft.

TMI: \$22.00 per sq. ft.

Available: Immediately

- Excellent frontage and presence onto Eglinton Avenue West
- Currently a presentation centre and suitable for a variety of retail uses
- Strong pedestrian and vehicular traffic
- Within walking distance to two future Crosstown Light Rail Transit Stations