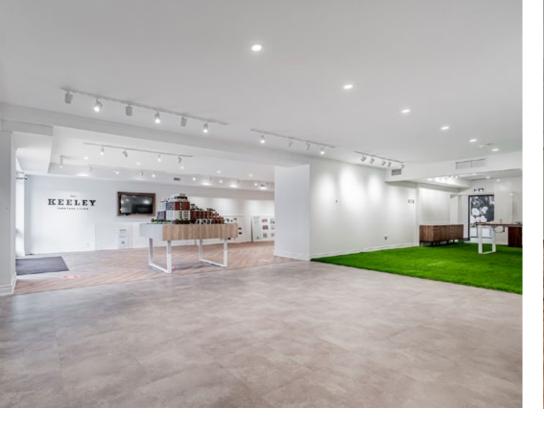

## **CBRE**

**Size:** 3,242 sq. ft.

Net Rent: \$25.00 per sq. ft.

TMI: \$22.00 per sq. ft.

Available: Immediately

- Excellent frontage and presence onto Eglinton Avenue West
- Currently a presentation centre and suitable for a variety of retail uses
- Strong pedestrian and vehicular traffic
- Within walking distance to two future Crosstown Light Rail Transit Stations