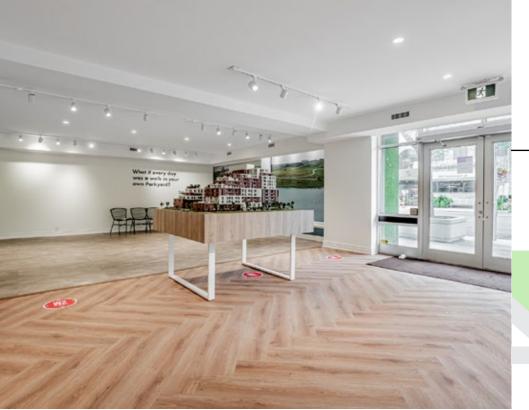

## **CBRE**

**Size:** 3,242 sq. ft.

Net Rent: \$25.00 per sq. ft.

TMI: \$22.00 per sq. ft.

Available: Immediately

- Excellent frontage and presence onto Eglinton Avenue West
- Currently a presentation centre and suitable for a variety of retail uses
- Strong pedestrian and vehicular traffic
- Within walking distance to two future Crosstown Light Rail Transit Stations