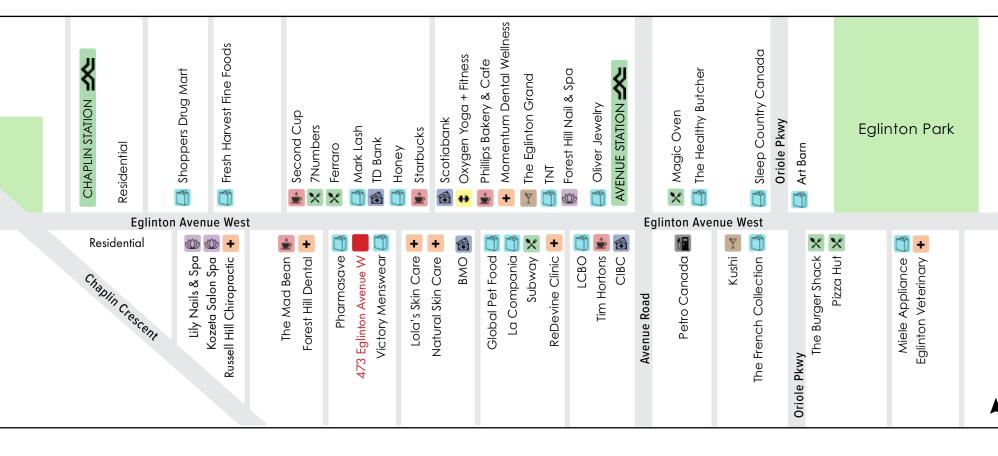

#### Eglinton Ave W

# **Eglinton West Streetscape**

-∞-

Future Eglinton Crosstown Light Rail Transit (LRT)

473 Eglinton Avenue West is ideally located within walking distance to two future Crosstown Light Rail Transit (LRT) stations. The LRT, expected to be completed in September of 2022, is a new rapid transit system with 25 stops running east-west along Eglinton. The system will link to 54 TTC bus routes, three TTC subway stations (Kennedy, Eglinton and Cedarvale) and 3 G0 stations (Mount Dennsi, Caledonia and Kennedy).