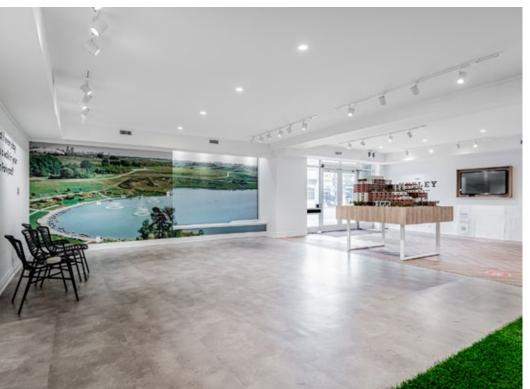

## **CBRE**

**Size:** 3,242 sq. ft.

Net Rent: \$25.00 per sq. ft.

TMI: \$22.00 per sq. ft.

Available: Immediately

- Excellent frontage and presence onto Eglinton Avenue West
- Currently a presentation centre and suitable for a variety of retail uses
- Strong pedestrian and vehicular traffic
- Within walking distance to two future Crosstown Light Rail Transit Stations