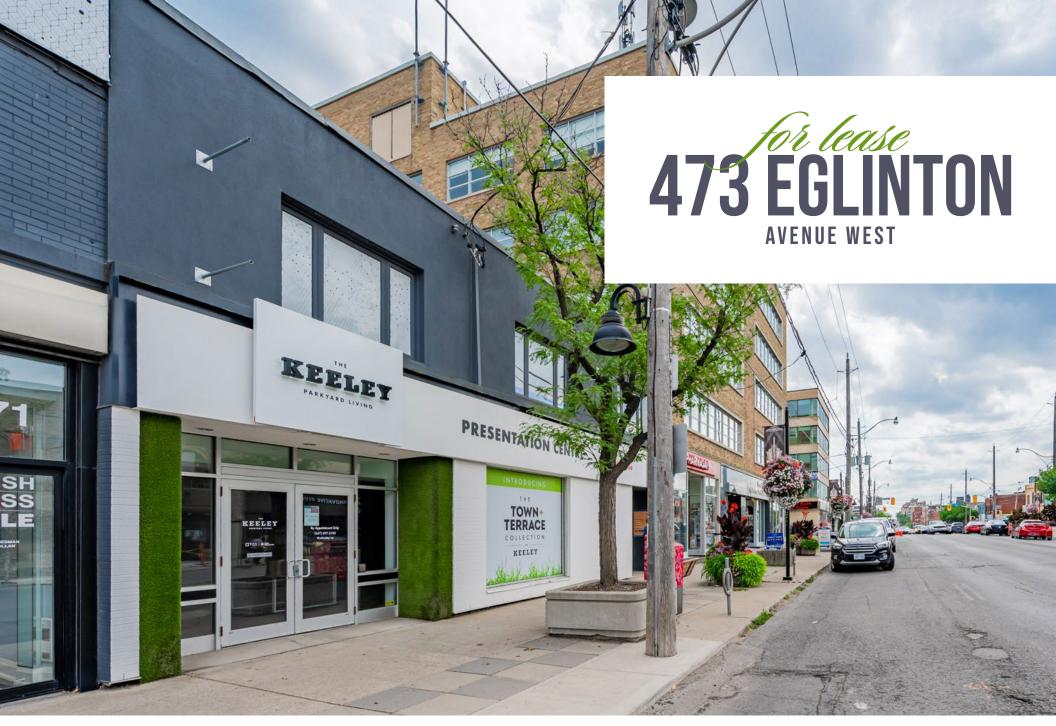

## **CBRE**

**Size:** 3,242 sq. ft.

Net Rent: \$25.00 per sq. ft.

TMI: \$22.00 per sq. ft.

Available: Immediately

- Excellent frontage and presence onto Eglinton Avenue West
- Currently a presentation centre and suitable for a variety of retail uses
- Strong pedestrian and vehicular traffic
- Within walking distance to two future Crosstown Light Rail Transit Stations

#### Eglinton Ave W