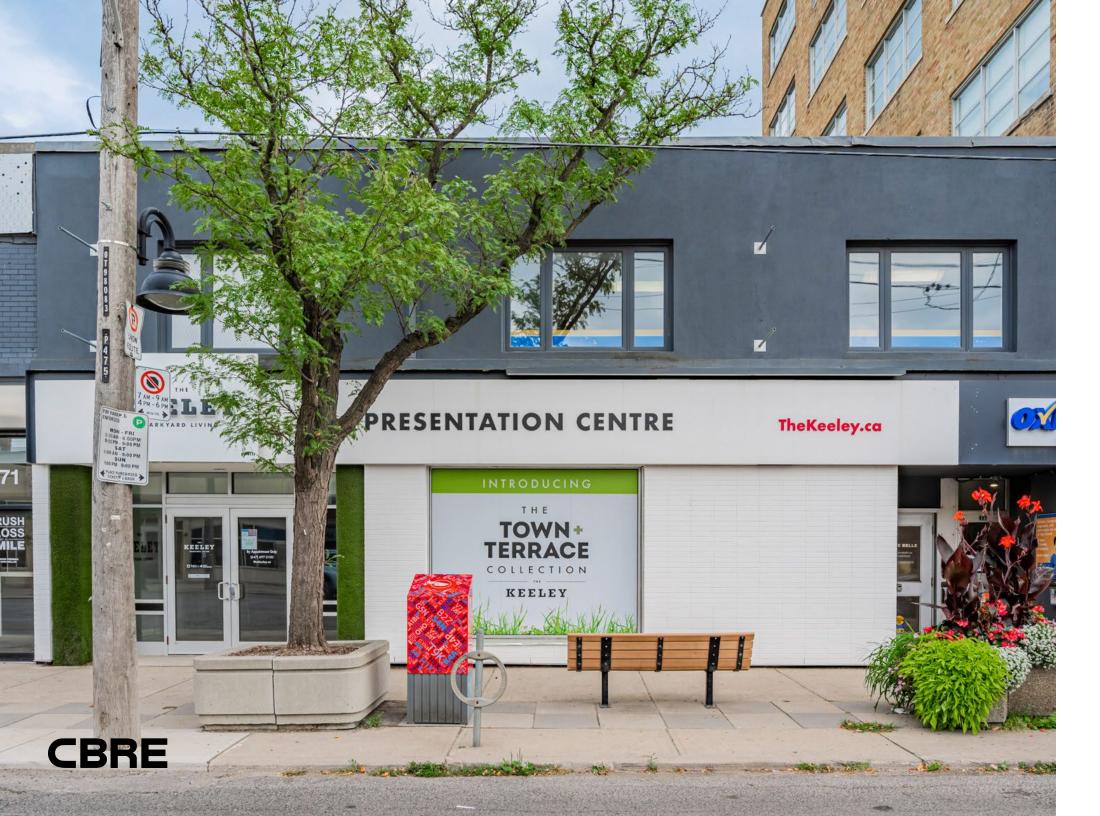

## **CBRE**

**Size:** 3,242 sq. ft.

Net Rent: \$25.00 per sq. ft.

TMI: \$22.00 per sq. ft.

Available: Immediately

- Excellent frontage and presence onto Eglinton Avenue West
- Currently a presentation centre and suitable for a variety of retail uses
- Strong pedestrian and vehicular traffic
- Within walking distance to two future Crosstown Light Rail Transit Stations