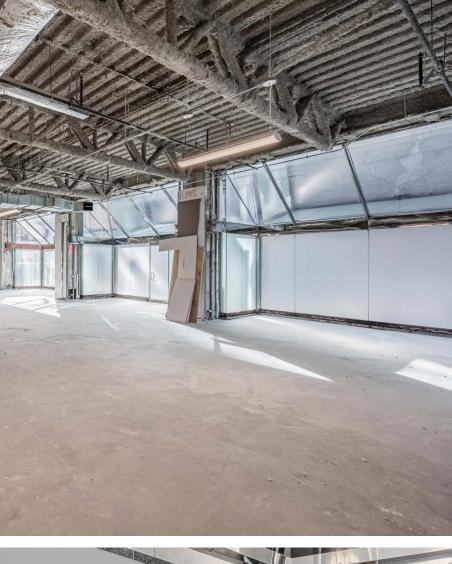

# ONE ADELAIDE

Address: 1 Adelaide Street East, Toronto

- Retail 1: 3,681 sq. ft. (~41 ft. of frontage) Size: Retail 2: 1,607 sq. ft. (~59 ft. of frontage)
- Net Rent: Please contact listing agents
- \$28.09 per sq. ft. (hyrdro & janitorial extra) TMI:

Available: Immediately

- Incredible frontage on Adelaide Street East
- PATH connected and accessible from the office lobby
- Features courtyard patio space
- Unrivaled access to transit with 2 subway stations located within steps of the site
- Adjacent to the financial core and in proximity to many of Toronto's top tourist attractions including the Toronto Eaton Centre, Yonge-Dundas Square, Hockey Hall of Fame, Scotibank Arena and many more