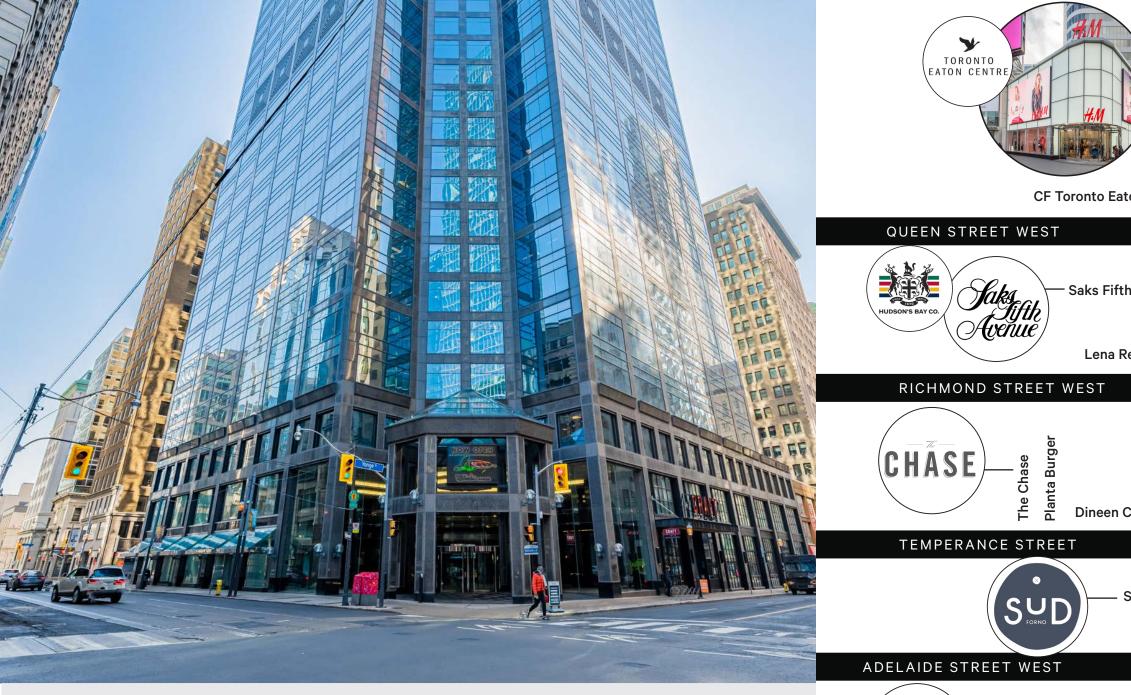

## **UNBEATABLE** LOCATION

1 Adelaide Street East is located in the heart of downtown Toronto at the corner of Yonge Street and Adelaide Street on the ground floor of a 30-storey class A office building. It is surrounded by iconic Toronto points-of-interests, unmatched transit infrastructure, urban amenities, hotels and high population density. Neighbouring retailers and traffic generators include Craft Beer Market, Dineen Coffee Co., The Chase, Sud Forno, Chipotle, One King West Hotel, King West subway station, Starbucks and Shoppers Drug Mart.

## NEIGHBOURING TENANTS/TRAFFIC GENERATORS