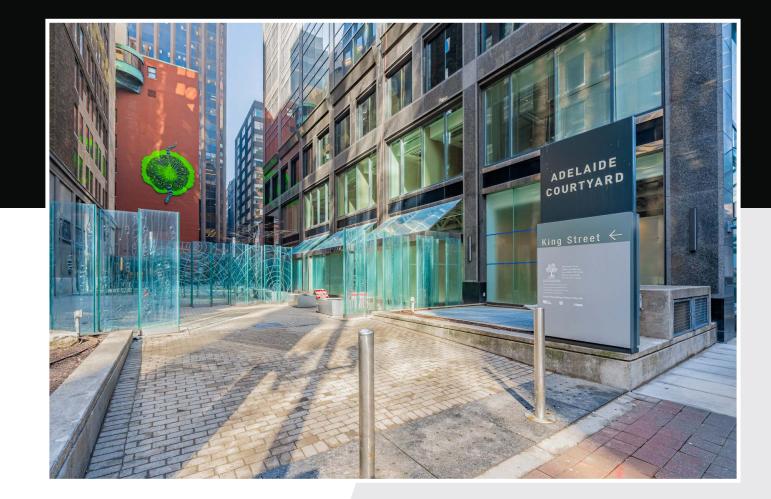

Available: Immediately

- Incredible frontage on Adelaide Street East
- PATH connected and accessible from the office lobby
- Features courtyard patio space
- Unrivaled access to transit with 2 subway stations located within steps of the site
- Adjacent to the financial core and in proximity to many of Toronto's top tourist attractions including the Toronto Eaton Centre, Yonge-Dundas Square, Hockey Hall of Fame, Scotibank Arena and many more

## **UNBEATABLE** LOCATION

1 Adelaide Street East is located in the heart of downtown Toronto at the corner of Yonge Street and Adelaide Street on the ground floor of a 30-storey class A office building. It is surrounded by iconic Toronto points-of-interests, unmatched transit infrastructure, urban amenities, hotels and high population density. Neighbouring retailers and traffic generators include Craft Beer Market, Dineen Coffee Co., The Chase, Sud Forno, Chipotle, One King West Hotel, King West subway station, Starbucks and Shoppers Drug Mart.