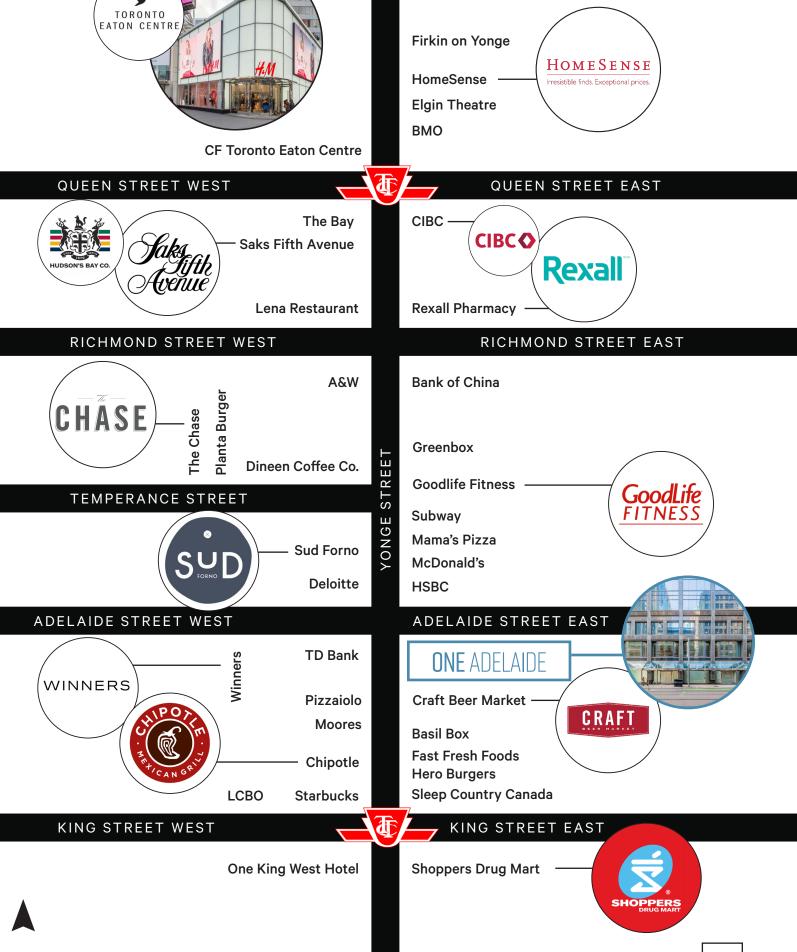

## **UNBEATABLE** LOCATION

1 Adelaide Street East is located in the heart of downtown Toronto at the corner of Yonge Street and Adelaide Street on the ground floor of a 30-storey class A office building. It is surrounded by iconic Toronto points-of-interests, unmatched transit infrastructure, urban amenities, hotels and high population density. Neighbouring retailers and traffic generators include Craft Beer Market, Dineen Coffee Co., The Chase, Sud Forno, Chipotle, One King West Hotel, King West subway station, Starbucks and Shoppers Drug Mart.

## NEIGHBOURING TENANTS/TRAFFIC GENERATORS