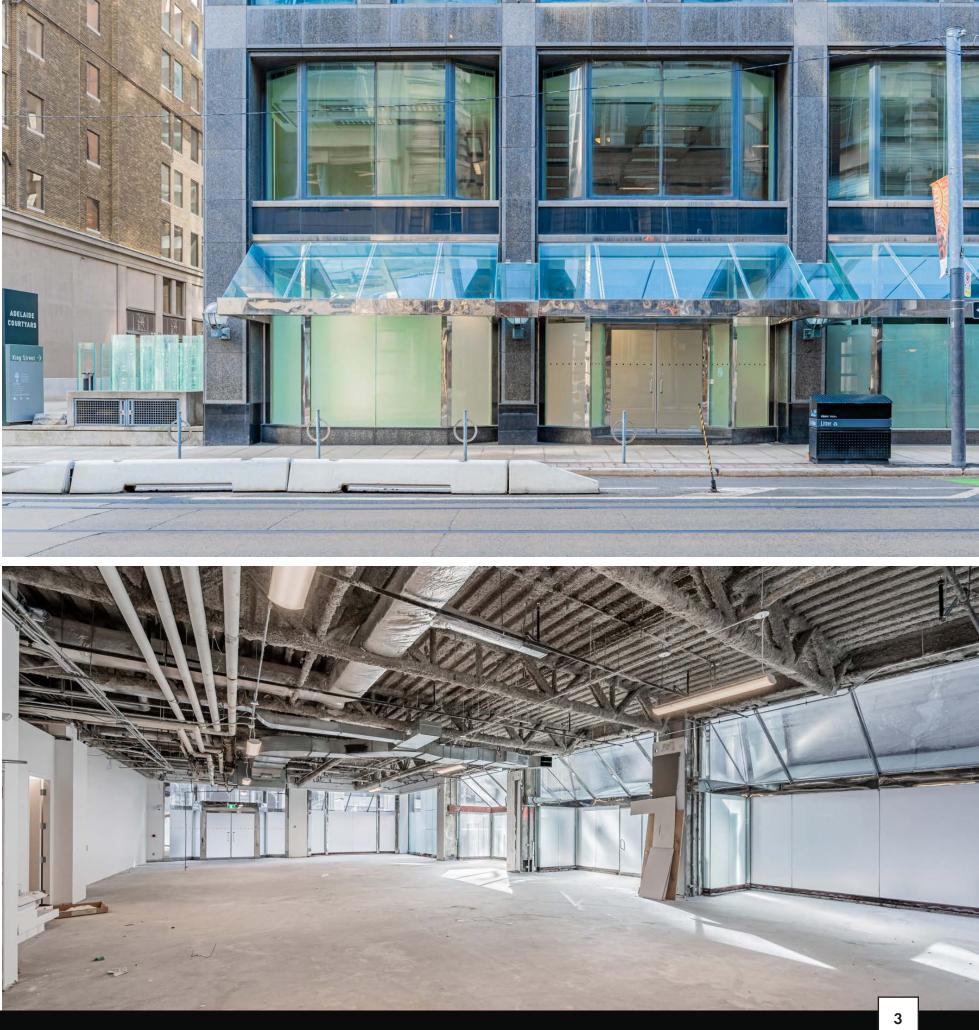

# ONE ADELAIDE

Address: 1 Adelaide Street East, Toronto

- Retail 1: 3,681 sq. ft. (~41 ft. of frontage) Size: Retail 2: 1,607 sq. ft. (~59 ft. of frontage)
- Net Rent: Please contact listing agents
- \$28.09 per sq. ft. (hyrdro & janitorial extra) TMI:

Available: Immediately

- Incredible frontage on Adelaide Street East
- PATH connected and accessible from the office lobby
- Features courtyard patio space
- Unrivaled access to transit with 2 subway stations located within steps of the site
- Adjacent to the financial core and in proximity to many of Toronto's top tourist attractions including the Toronto Eaton Centre, Yonge-Dundas Square, Hockey Hall of Fame, Scotibank Arena and many more

## **UNBEATABLE** LOCATION

1 Adelaide Street East is located in the heart of downtown Toronto at the corner of Yonge Street and Adelaide Street on the ground floor of a 30-storey class A office building. It is surrounded by iconic Toronto points-of-interests, unmatched transit infrastructure, urban amenities, hotels and high population density. Neighbouring retailers and traffic generators include Craft Beer Market, Dineen Coffee Co., The Chase, Sud Forno, Chipotle, One King West Hotel, King West subway station, Starbucks and Shoppers Drug Mart.