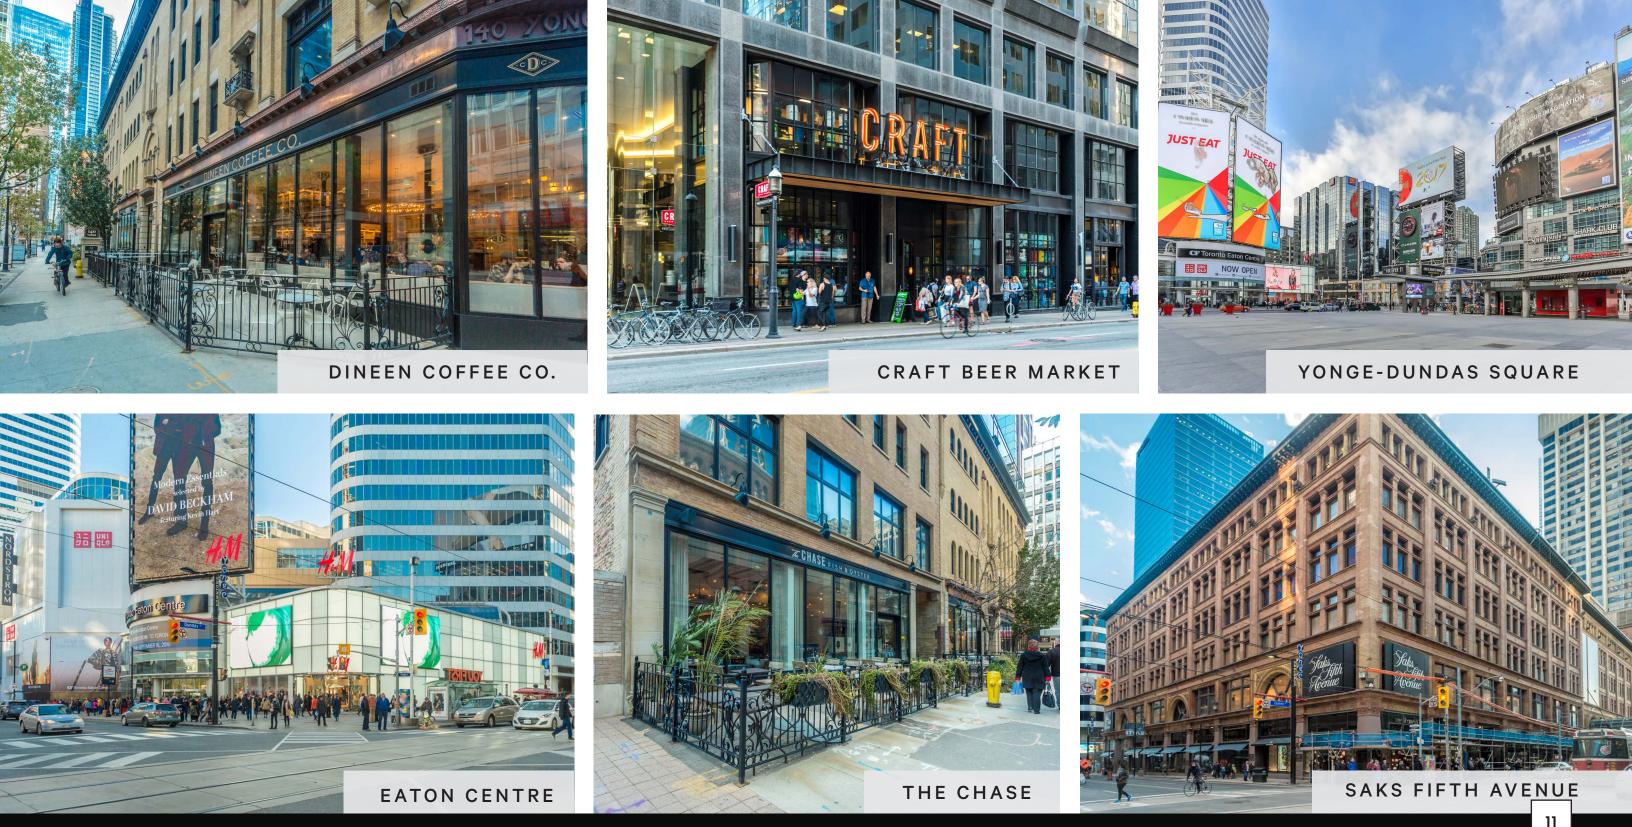

## **UNBEATABLE** LOCATION

1 Adelaide Street East is located in the heart of downtown Toronto at the corner of Yonge Street and Adelaide Street on the ground floor of a 30-storey class A office building. It is surrounded by iconic Toronto points-of-interests, unmatched transit infrastructure, urban amenities, hotels and high population density. Neighbouring retailers and traffic generators include Craft Beer Market, Dineen Coffee Co., The Chase, Sud Forno, Chipotle, One King West Hotel, King West subway station, Starbucks and Shoppers Drug Mart.

## NEIGHBOURING TENANTS/TRAFFIC GENERATORS