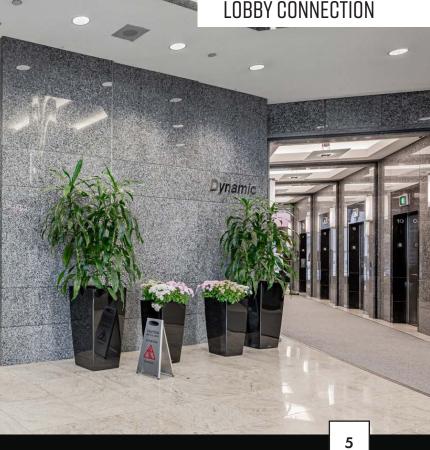

LOCATED AT YONGE + ADELAIDE IN THE HEART OF DOWNTOWN TORONTO



# ONE ADELAIDE

Address: 1 Adelaide Street East, Toronto

- Retail 1: 3,681 sq. ft. (~41 ft. of frontage) Size: Retail 2: 1,607 sq. ft. (~59 ft. of frontage)
- Net Rent: Please contact listing agents
- \$28.09 per sq. ft. (hyrdro & janitorial extra) TMI:

Available: Immediately

- Incredible frontage on Adelaide Street East
- PATH connected and accessible from the office lobby
- Features courtyard patio space
- Unrivaled access to transit with 2 subway stations located within steps of the site
- Adjacent to the financial core and in proximity to many of Toronto's top tourist attractions including the Toronto Eaton Centre, Yonge-Dundas Square, Hockey Hall of Fame, Scotibank Arena and many more









## LOBBY CONNECTION



GWL REALTY ADVISORS

# **FLOOR PLAN**







1 ADELAIDE STREET EAST | TORONTO





## **UNBEATABLE** LOCATION

1 Adelaide Street East is located in the heart of downtown Toronto at the corner of Yonge Street and Adelaide Street on the ground floor of a 30-storey class A office building. It is surrounded by iconic Toronto points-of-interests, unmatched transit infrastructure, urban amenities, hotels and high population density. Neighbouring retailers and traffic generators include Craft Beer Market, Dineen Coffee Co., The Chase, Sud Forno, Chipotle, One King West Hotel, King West subway station, Starbucks and Shoppers Drug Mart.

## NEIGHBOURING TENANTS/TRAFFIC GENERATORS









## ADVISORS

Alex Edmison\*

**Emily Everett\*** 

647 943 4185

Sales Representative

emily.everett@cbre.com