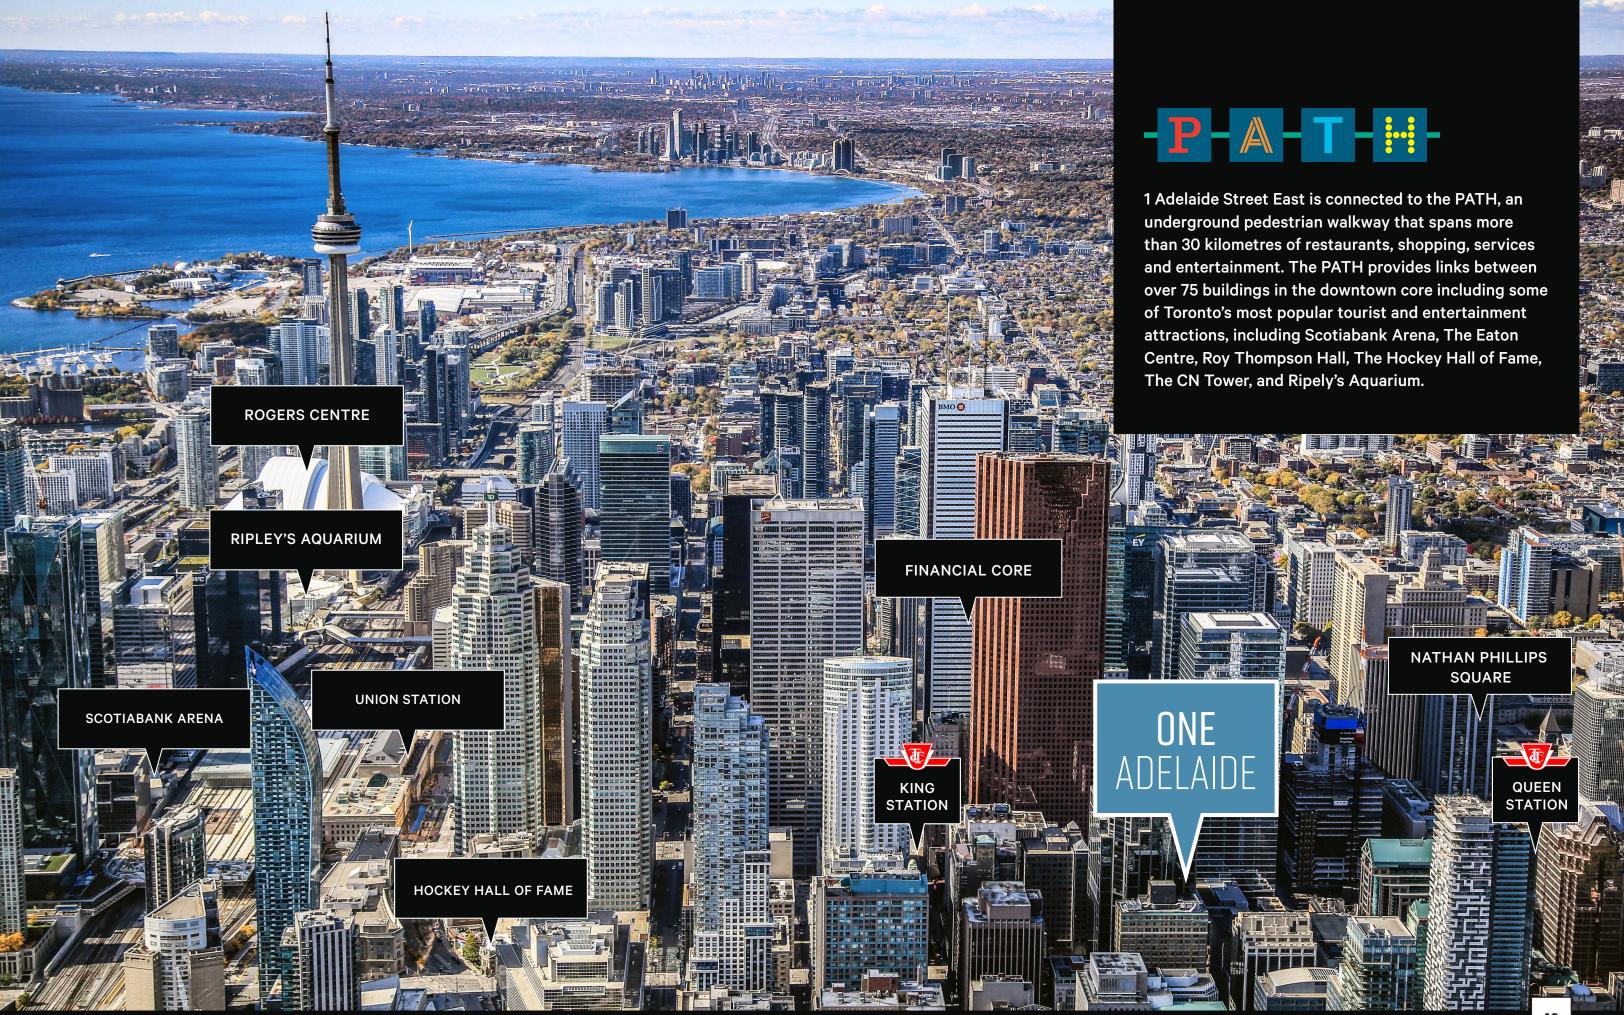

Available: Immediately

- Incredible frontage on Adelaide Street East
- PATH connected and accessible from the office lobby
- Features courtyard patio space
- Unrivaled access to transit with 2 subway stations located within steps of the site
- Adjacent to the financial core and in proximity to many of Toronto's top tourist attractions including the Toronto Eaton Centre, Yonge-Dundas Square, Hockey Hall of Fame, Scotibank Arena and many more

## **UNBEATABLE** LOCATION

1 Adelaide Street East is located in the heart of downtown Toronto at the corner of Yonge Street and Adelaide Street on the ground floor of a 30-storey class A office building. It is surrounded by iconic Toronto points-of-interests, unmatched transit infrastructure, urban amenities, hotels and high population density. Neighbouring retailers and traffic generators include Craft Beer Market, Dineen Coffee Co., The Chase, Sud Forno, Chipotle, One King West Hotel, King West subway station, Starbucks and Shoppers Drug Mart.