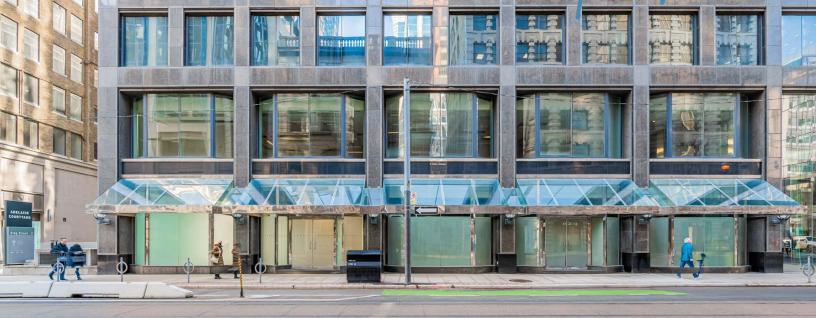

# ONE ADELAIDE

Address: 1 Adelaide Street East, Toronto

- Retail 1: 3,681 sq. ft. (~41 ft. of frontage) Size: Retail 2: 1,607 sq. ft. (~59 ft. of frontage)
- Net Rent: Please contact listing agents
- \$28.09 per sq. ft. (hyrdro & janitorial extra) TMI:

Available: Immediately

- Incredible frontage on Adelaide Street East
- PATH connected and accessible from the office lobby
- Features courtyard patio space
- Unrivaled access to transit with 2 subway stations located within steps of the site
- Adjacent to the financial core and in proximity to many of Toronto's top tourist attractions including the Toronto Eaton Centre, Yonge-Dundas Square, Hockey Hall of Fame, Scotibank Arena and many more

## **UNBEATABLE** LOCATION

1 Adelaide Street East is located in the heart of downtown Toronto at the corner of Yonge Street and Adelaide Street on the ground floor of a 30-storey class A office building. It is surrounded by iconic Toronto points-of-interests, unmatched transit infrastructure, urban amenities, hotels and high population density. Neighbouring retailers and traffic generators include Craft Beer Market, Dineen Coffee Co., The Chase, Sud Forno, Chipotle, One King West Hotel, King West subway station, Starbucks and Shoppers Drug Mart.