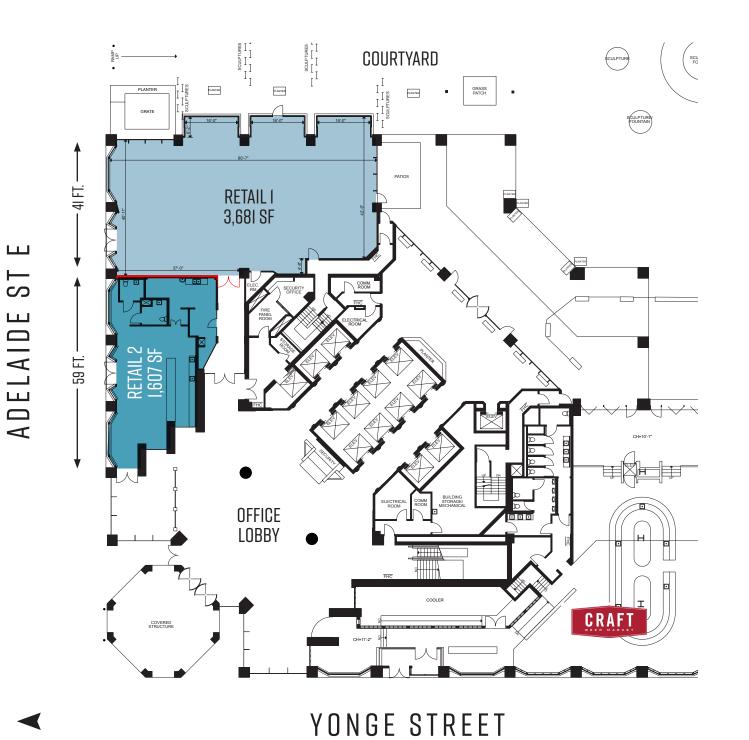

# ONE ADELAIDE

Address: 1 Adelaide Street East, Toronto

- Retail 1: 3,681 sq. ft. (~41 ft. of frontage) Size: Retail 2: 1,607 sq. ft. (~59 ft. of frontage)
- Net Rent: Please contact listing agents
- \$28.09 per sq. ft. (hyrdro & janitorial extra) TMI:

# **FLOOR PLAN**

1 ADELAIDE STREET EAST | TORONTO