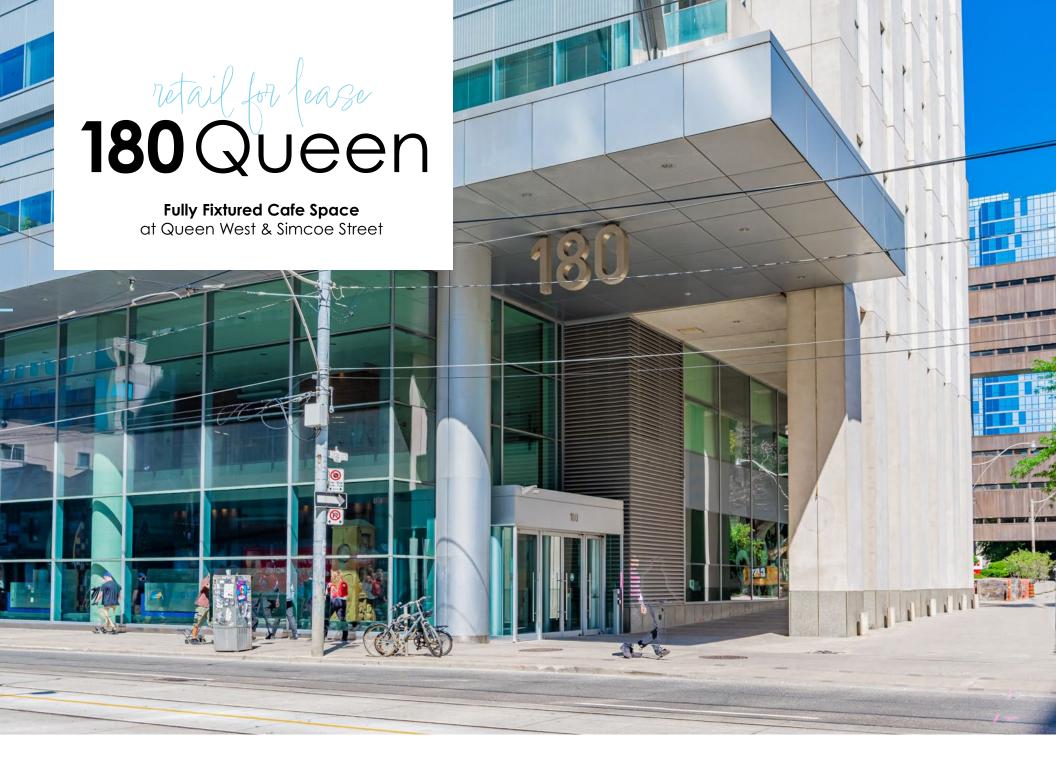

## retail for lease 180 Queen

Address: 180 Queen Street West

**Size:** 1,890 sq. ft.

**Net Rent:** Please contact listing agents

**TMI:** \$23.79 per sq. ft. + hydro

**Availability:** Immediate

- Located on the Queen Street retail strip, just west of the busy intersection of Queen and University
- Fully fixtured cafe space on the ground level of a 16-storey office building
- Efficient access for food deliveries
- Excellent Queen West exposure with entrance off lobby office
- Located across the street from Osgoode subway station and directly on the 501 Queen streetcar route
- Neighbouring tenants include Planta, Miniso, Rexall, Zara, H&M, Umbra, Aritzia, LCBO, Chickfil-A, Bell Media Headquarters, Shoppers Drug Mart etc.