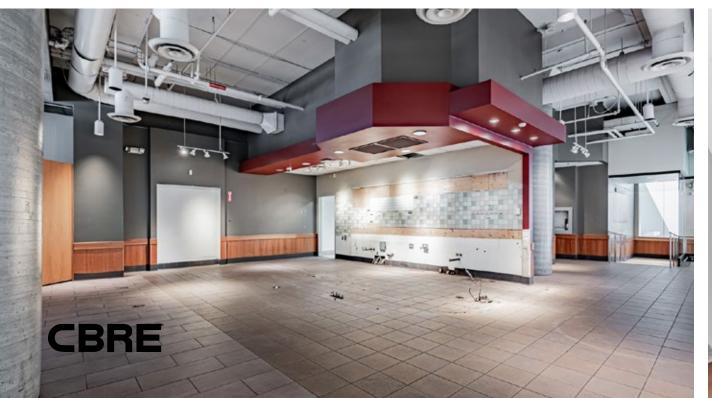

## retail for lease 180 Queen

Address: 180 Queen Street West

**Size:** 1,890 sq. ft.

**Net Rent:** Please contact listing agents

**TMI:** \$23.79 per sq. ft. + hydro

**Availability:** Immediate

- Located on the Queen Street retail strip, just west of the busy intersection of Queen and University
- Fully fixtured cafe space on the ground level of a 16-storey office building
- Efficient access for food deliveries
- Excellent Queen West exposure with entrance off lobby office
- Located across the street from Osgoode subway station and directly on the 501 Queen streetcar route
- Neighbouring tenants include Planta, Miniso, Rexall, Zara, H&M, Umbra, Aritzia, LCBO, Chickfil-A, Bell Media Headquarters, Shoppers Drug Mart etc.