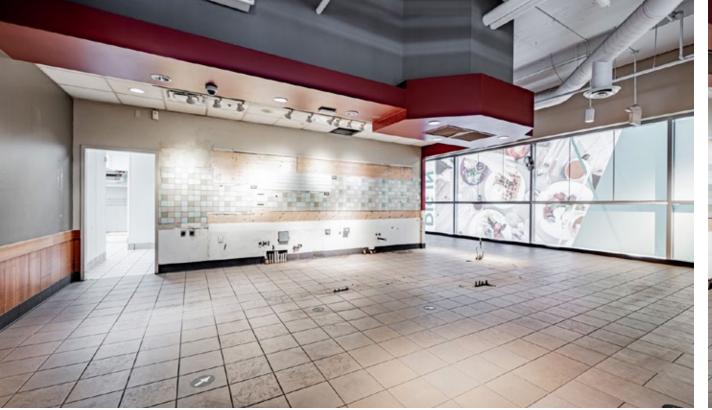

## retail for lease 180 Queen

Address: 180 Queen Street West

**Size:** 1,890 sq. ft.

**Net Rent:** Please contact listing agents

**TMI:** \$23.79 per sq. ft. + hydro

**Availability:** Immediate

- Located on the Queen Street retail strip, just west of the busy intersection of Queen and University
- Fully fixtured cafe space on the ground level of a 16-storey office building
- Efficient access for food deliveries
- Excellent Queen West exposure with entrance off lobby office
- Located across the street from Osgoode subway station and directly on the 501 Queen streetcar route
- Neighbouring tenants include Planta, Miniso, Rexall, Zara, H&M, Umbra, Aritzia, LCBO, Chickfil-A, Bell Media Headquarters, Shoppers Drug Mart etc.