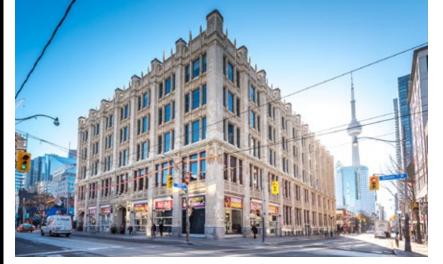

## retail for lease 180 Queen

Address: 180 Queen Street West

**Size:** 1,890 sq. ft.

**Net Rent:** Please contact listing agents

**TMI:** \$23.79 per sq. ft. + hydro

**Availability:** Immediate

- Located on the Queen Street retail strip, just west of the busy intersection of Queen and University
- Fully fixtured cafe space on the ground level of a 16-storey office building
- Efficient access for food deliveries
- Excellent Queen West exposure with entrance off lobby office
- Located across the street from Osgoode subway station and directly on the 501 Queen streetcar route
- Neighbouring tenants include Planta, Miniso, Rexall, Zara, H&M, Umbra, Aritzia, LCBO, Chickfil-A, Bell Media Headquarters, Shoppers Drug Mart etc.

## queen street usest

180 Queen Street West is located at the threshold of one of Canada's most prominent retail hubs, Queen Street West. The area is known for its mix of trendy fashion boutiques and premium international brands including Club Monaco, H&M, Aritzia, Zara, Lululemon, MAC, Fjällräven, Umbra and many more.