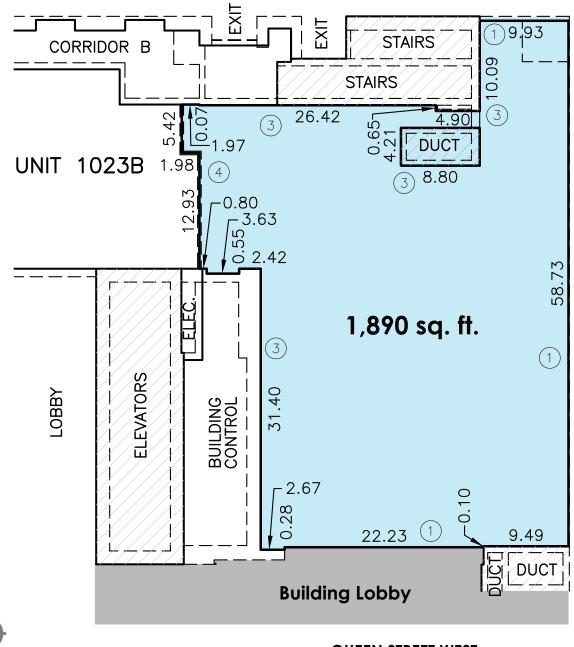

## retail for lease 180 Queen

Address: 180 Queen Street West

**Size:** 1,890 sq. ft.

**Net Rent:** Please contact listing agents

**TMI:** \$23.79 per sq. ft. + hydro

**Availability:** Immediate

- Located on the Queen Street retail strip, just west of the busy intersection of Queen and University
- Fully fixtured cafe space on the ground level of a 16-storey office building
- Efficient access for food deliveries
- Excellent Queen West exposure with entrance off lobby office
- Located across the street from Osgoode subway station and directly on the 501 Queen streetcar route
- Neighbouring tenants include Planta, Miniso, Rexall, Zara, H&M, Umbra, Aritzia, LCBO, Chickfil-A, Bell Media Headquarters, Shoppers Drug Mart etc.