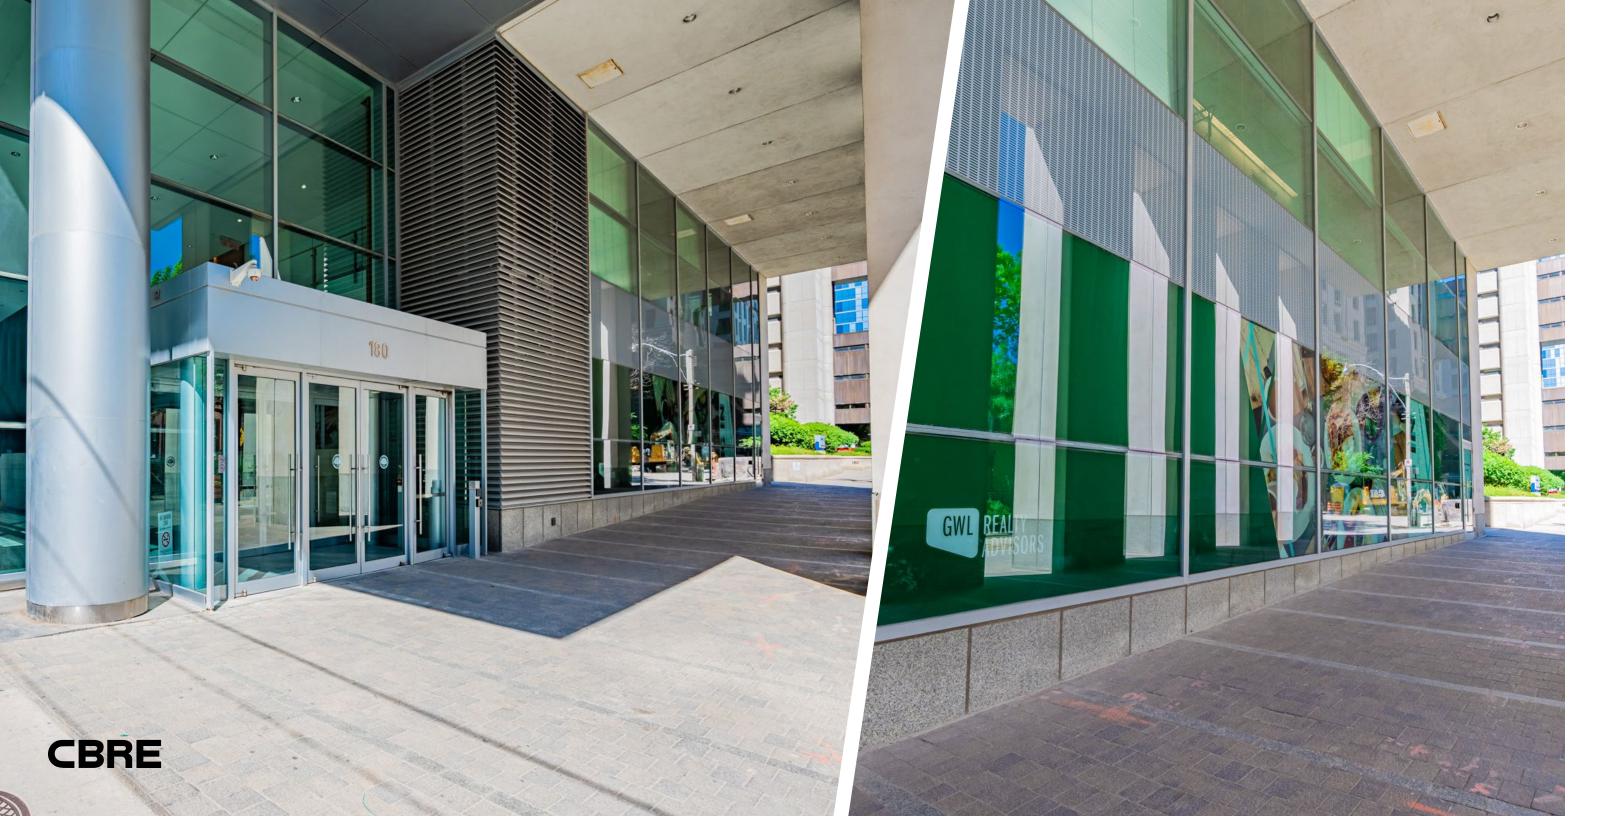

## retail for lease 180 Queen

Address: 180 Queen Street West

**Size:** 1,890 sq. ft.

**Net Rent:** Please contact listing agents

**TMI:** \$23.79 per sq. ft. + hydro

**Availability:** Immediate

- Located on the Queen Street retail strip, just west of the busy intersection of Queen and University
- Fully fixtured cafe space on the ground level of a 16-storey office building
- Efficient access for food deliveries
- Excellent Queen West exposure with entrance off lobby office
- Located across the street from Osgoode subway station and directly on the 501 Queen streetcar route
- Neighbouring tenants include Planta, Miniso, Rexall, Zara, H&M, Umbra, Aritzia, LCBO, Chickfil-A, Bell Media Headquarters, Shoppers Drug Mart etc.