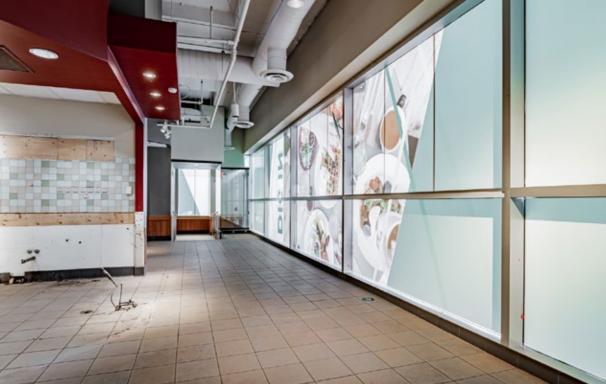

## retail for lease 180 Queen

Address: 180 Queen Street West

**Size:** 1,890 sq. ft.

**Net Rent:** Please contact listing agents

**TMI:** \$23.79 per sq. ft. + hydro

**Availability:** Immediate

- Located on the Queen Street retail strip, just west of the busy intersection of Queen and University
- Fully fixtured cafe space on the ground level of a 16-storey office building
- Efficient access for food deliveries
- Excellent Queen West exposure with entrance off lobby office
- Located across the street from Osgoode subway station and directly on the 501 Queen streetcar route
- Neighbouring tenants include Planta, Miniso, Rexall, Zara, H&M, Umbra, Aritzia, LCBO, Chickfil-A, Bell Media Headquarters, Shoppers Drug Mart etc.