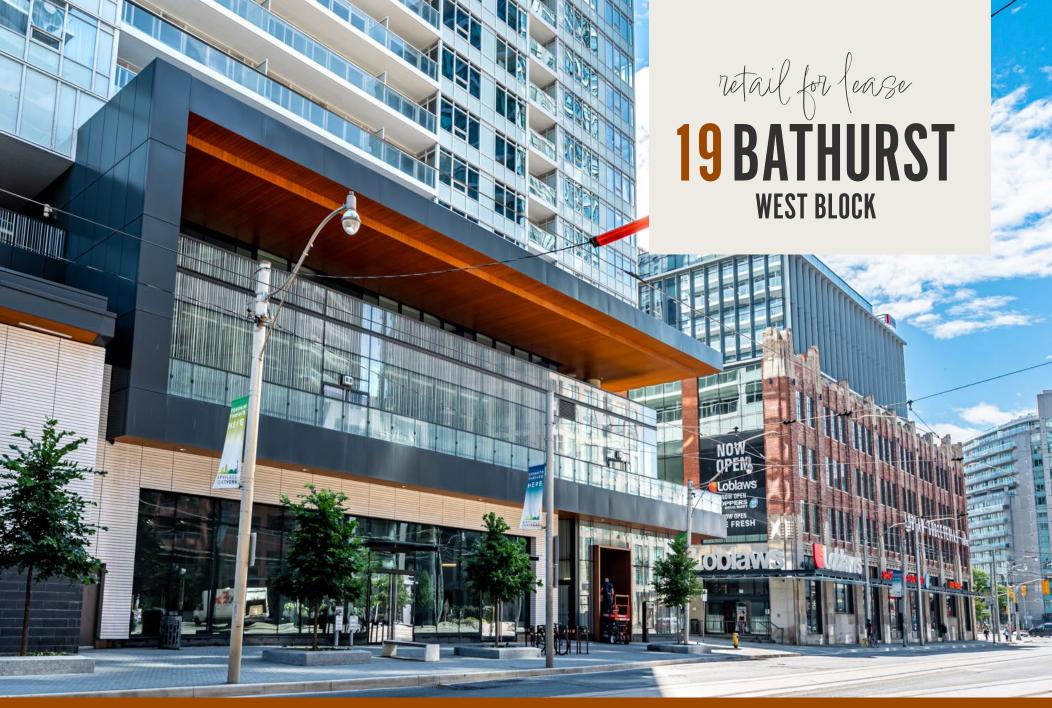

GROCERY ANCHORED URBAN RETAIL FOR LEASE AT LAKE SHORE BLVD W & BATHURST ST

# retail for lease 19 BATHURST

**Address:** 19 Bathurst Street, Toronto

**Size:** Option 1: 2,100 sq. ft.

Option 2: 3,625 sq. ft.

**Net Rent:** Please contact listing agents

**TMI:** \$27.38 per sq. ft.

**Available:** Immediately

- Part of Choice Properties' flagship West Block development that revitalized a heritage building into a mixed-use site combining retail shops and office space and anchored by Loblaws
- Other tenants in the area include LCBO, Shoppers Drug Mart, Joe Fresh, Starbucks and TD Bank
- High density area, with a number of high-rises within immediate proximity