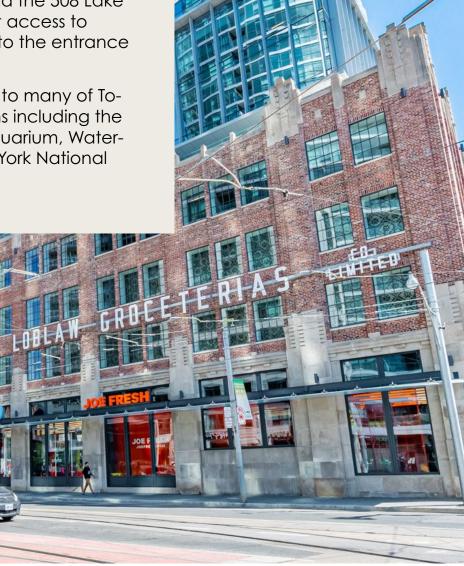

- Part of Choice Properties' flagship West Block development that revitalized a heritage building into a mixed-use site combining retail shops and office space and anchored by Loblaws
- Other tenants in the area include LCBO, Shoppers Drug Mart, Joe Fresh, Starbucks and TD Bank
- High density area, with a number of high-rises within immediate proximity