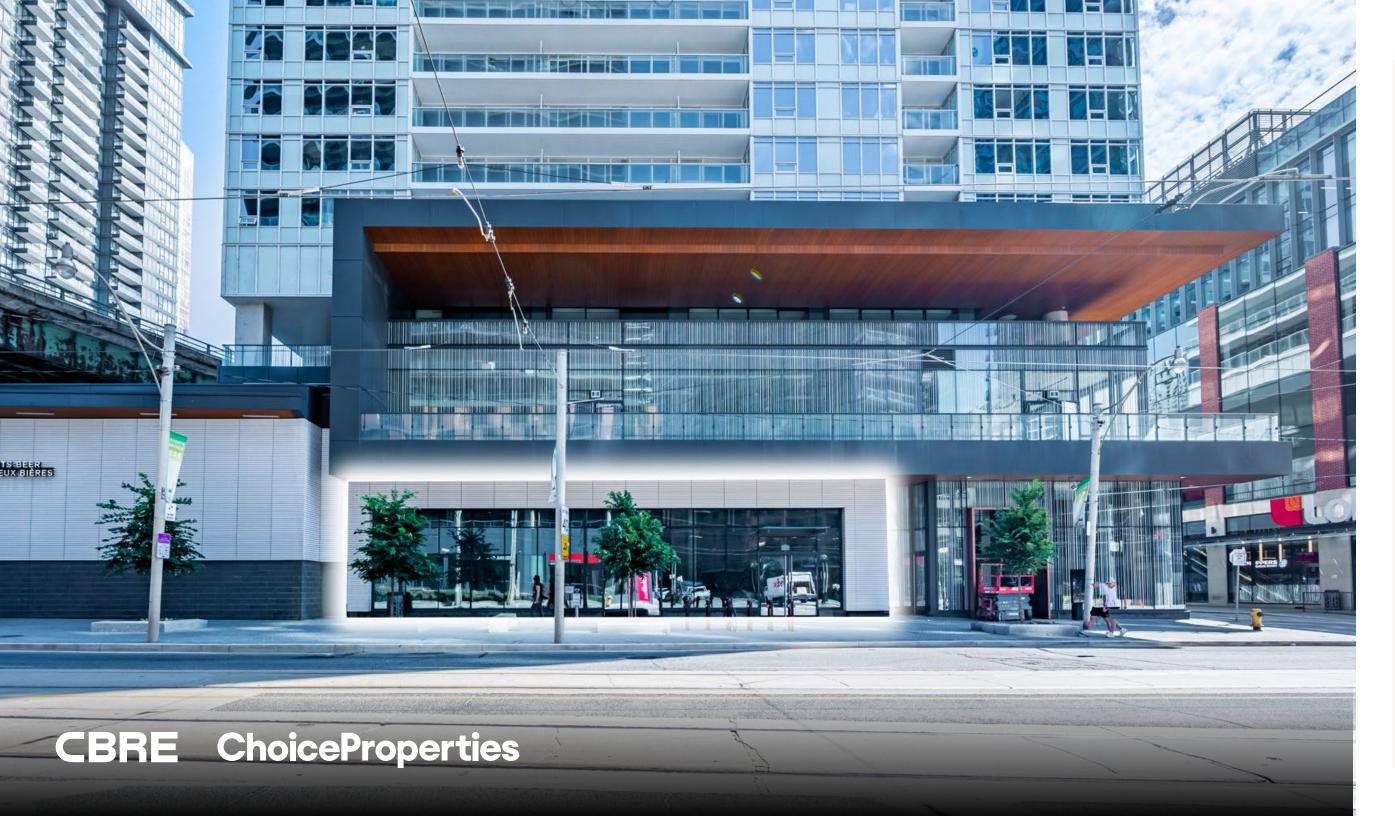

- Part of Choice Properties' flagship West Block development that revitalized a heritage building into a mixed-use site combining retail shops and office space and anchored by Loblaws
- Other tenants in the area include LCBO, Shoppers Drug Mart, Joe Fresh, Starbucks and TD Bank
- High density area, with a number of high-rises within immediate proximity

## THE LOCATION

Incredible high-profile downtown west location, steps to Toronto's waterfront. 19 Bathurst Street is directly next to the Gardiner Expressway and Lake Shore Boulevard West and is conveniently located on both the 511 Bathurst streetcar and the 508 Lake Shore streetcar which provides direct access to Union Station. It is also located steps to the entrance to Billy Bishop Island Airport.