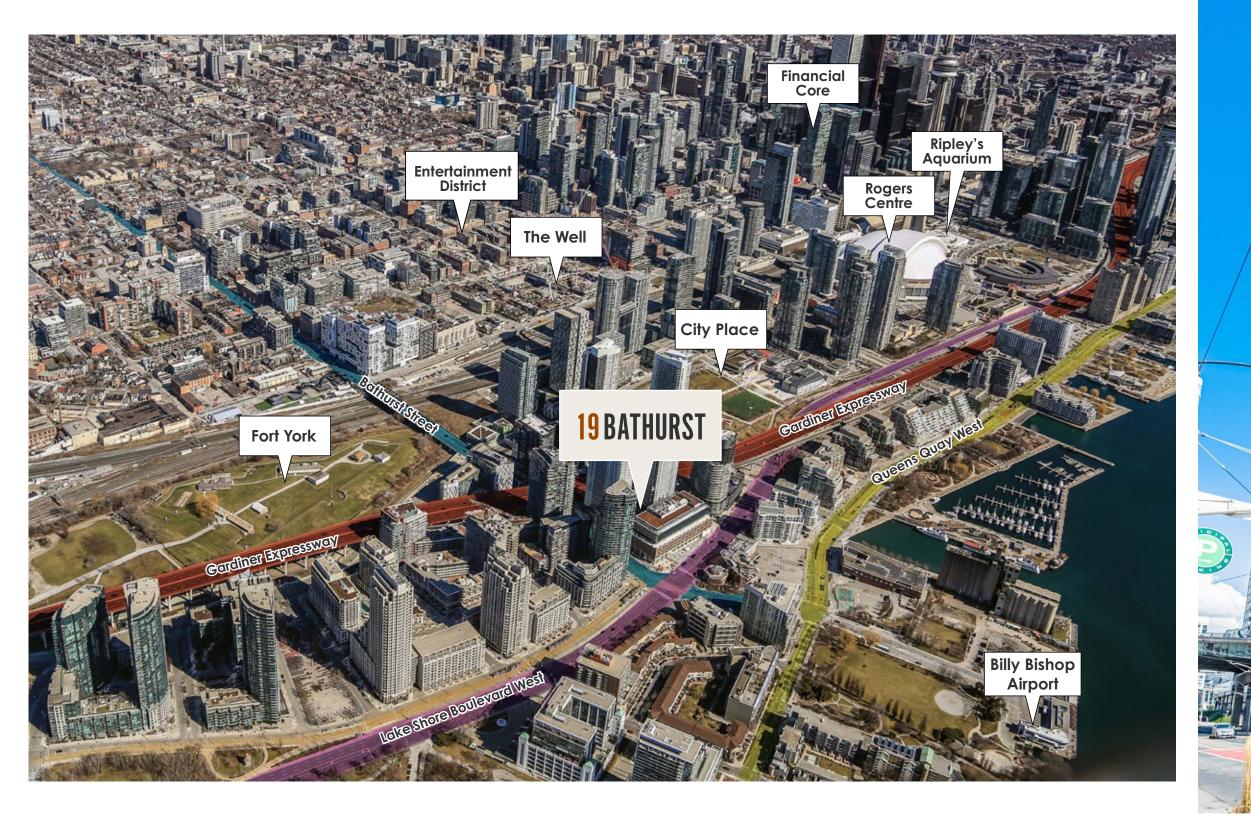

## THE LOCATION

Incredible high-profile downtown west location, steps to Toronto's waterfront. 19 Bathurst Street is directly next to the Gardiner Expressway and Lake Shore Boulevard West and is conveniently located on both the 511 Bathurst streetcar and the 508 Lake Shore streetcar which provides direct access to Union Station. It is also located steps to the entrance to Billy Bishop Island Airport.

19 Bathurst Street is in close proximity to many of Toronto's most visited tourist destinations including the CN Tower, Rogers Centre, Ripley's Aquarium, Waterfront Toronto, Roundhouse Park, Fort York National Historic Site and more.