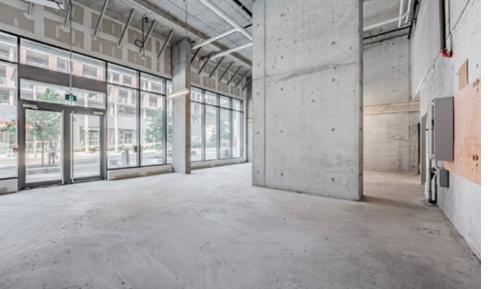

# retail for lease 19 BATHURST

**Address:** 19 Bathurst Street, Toronto

**Size:** Option 1: 2,100 sq. ft.

Option 2: 3,625 sq. ft.

**Net Rent:** Please contact listing agents

**TMI:** \$27.38 per sq. ft.

**Available:** Immediately

- Part of Choice Properties' flagship West Block development that revitalized a heritage building into a mixed-use site combining retail shops and office space and anchored by Loblaws
- Other tenants in the area include LCBO, Shoppers Drug Mart, Joe Fresh, Starbucks and TD Bank
- High density area, with a number of high-rises within immediate proximity