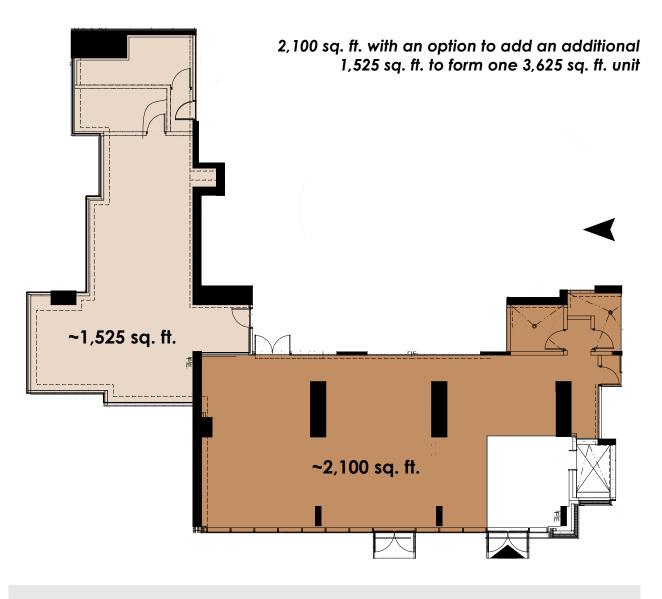

# retail for lease 19 BATHURST

**Address:** 19 Bathurst Street, Toronto

**Size:** Option 1: 2,100 sq. ft.

Option 2: 3,625 sq. ft.

**Net Rent:** Please contact listing agents

**TMI:** \$27.38 per sq. ft.

**Available:** Immediately

## **FLOOR PLAN**

Bathurst Street