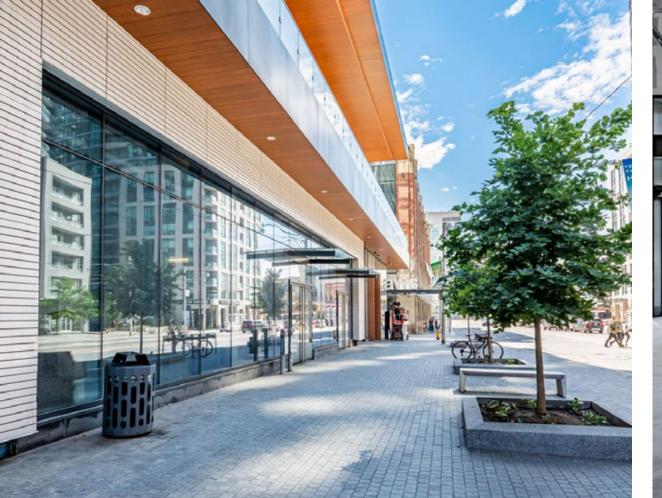

## THE LOCATION

Incredible high-profile downtown west location, steps to Toronto's waterfront. 19 Bathurst Street is directly next to the Gardiner Expressway and Lake Shore Boulevard West and is conveniently located on both the 511 Bathurst streetcar and the 508 Lake Shore streetcar which provides direct access to Union Station. It is also located steps to the entrance to Billy Bishop Island Airport.

19 Bathurst Street is in close proximity to many of Toronto's most visited tourist destinations including the CN Tower, Rogers Centre, Ripley's Aquarium, Waterfront Toronto, Roundhouse Park, Fort York National Historic Site and more.