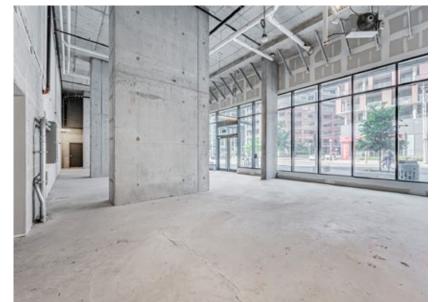

# retail for lease 19 BATHURST

**Address:** 19 Bathurst Street, Toronto

**Size:** Option 1: 2,100 sq. ft.

Option 2: 3,625 sq. ft.

**Net Rent:** Please contact listing agents

**TMI:** \$27.38 per sq. ft.

**Available:** Immediately

- Part of Choice Properties' flagship West Block development that revitalized a heritage building into a mixed-use site combining retail shops and office space and anchored by Loblaws
- Other tenants in the area include LCBO, Shoppers Drug Mart, Joe Fresh, Starbucks and TD Bank
- High density area, with a number of high-rises within immediate proximity