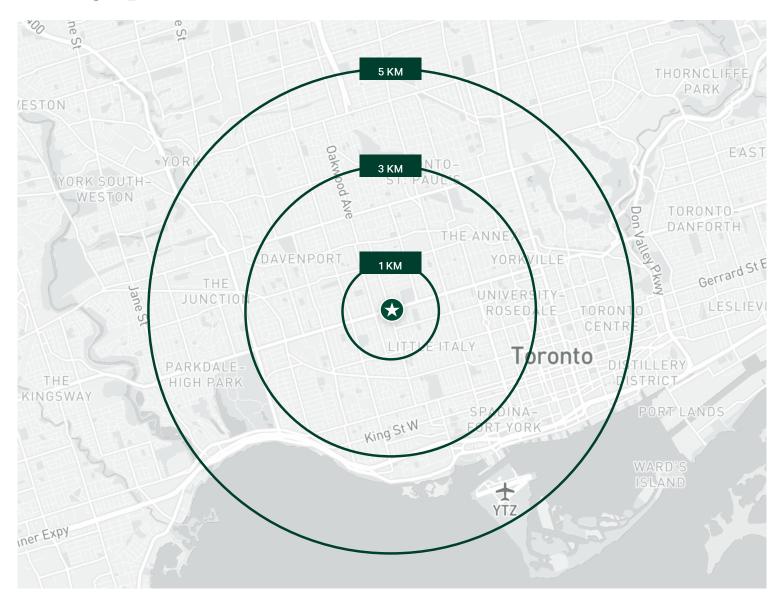

### Demographics

| <b>9</b> , <b>9</b> | POPULATION (2021) | HOUSEHOLD INCOME | O +  |
|---------------------|-------------------|------------------|------|
| 1KM                 | 31,972            | \$115,391        | 1.4% |
| 3 KM                | 307,798           | \$131,505        | 6.4% |
| 5 KM                | 738,041           | \$141,885        | 7.6% |