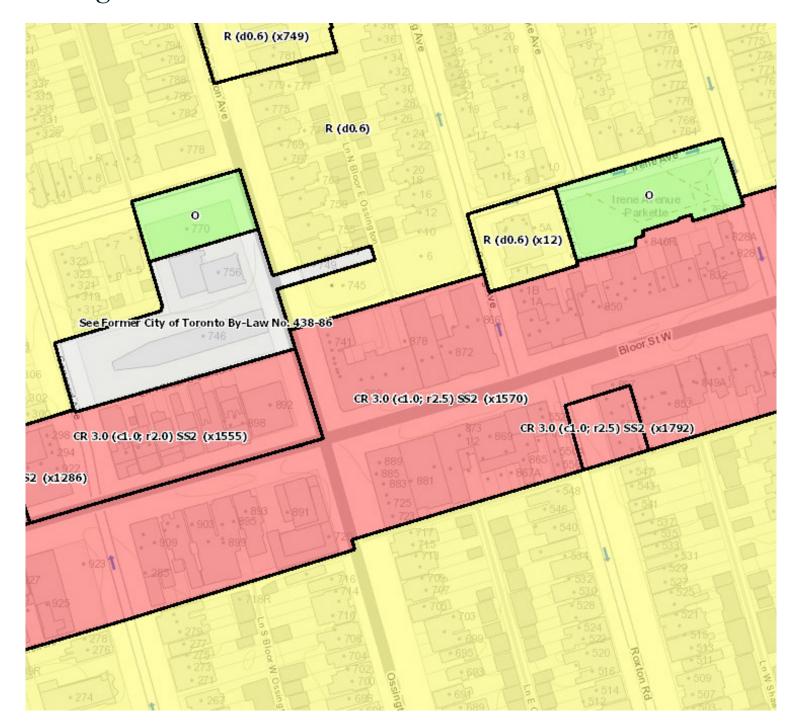

## 883 Bloor Street W

Toronto, ON

#### SECOND FLOOR RETAIL SPACE

FOR MORE INFORMATION, PLEASE CONTACT























#### Floor Plan





### Zoning & Permitted Uses



Commercial Residential Zone (CR)

### Demographics



| <b>9</b> , <b>9</b> | POPULATION (2021) | HOUSEHOLD INCOME | O +  |
|---------------------|-------------------|------------------|------|
| 1KM                 | 31,972            | \$115,391        | 1.4% |
| 3 KM                | 307,798           | \$131,505        | 6.4% |
| 5 KM                | 738,041           | \$141,885        | 7.6% |



# 883 Bloor Street W

Toronto, ON

FOR MORE INFORMATION, PLEASE CONTACT



Matthew Pieszchala\* Vice President 905 234 0376 matthew.pieszchala@cbre.com



Adam Occhipinti\* Associate Vice President 416 798 6265 adam.occhipinti@cbre.com



Arlin Markowitz\*
Executive Vice President
416 815 2374
arlin.markowitz@cbre.com



Karlyn Knafo Sales Representative 905 234 0381 karlyn.knafo@cbre.com