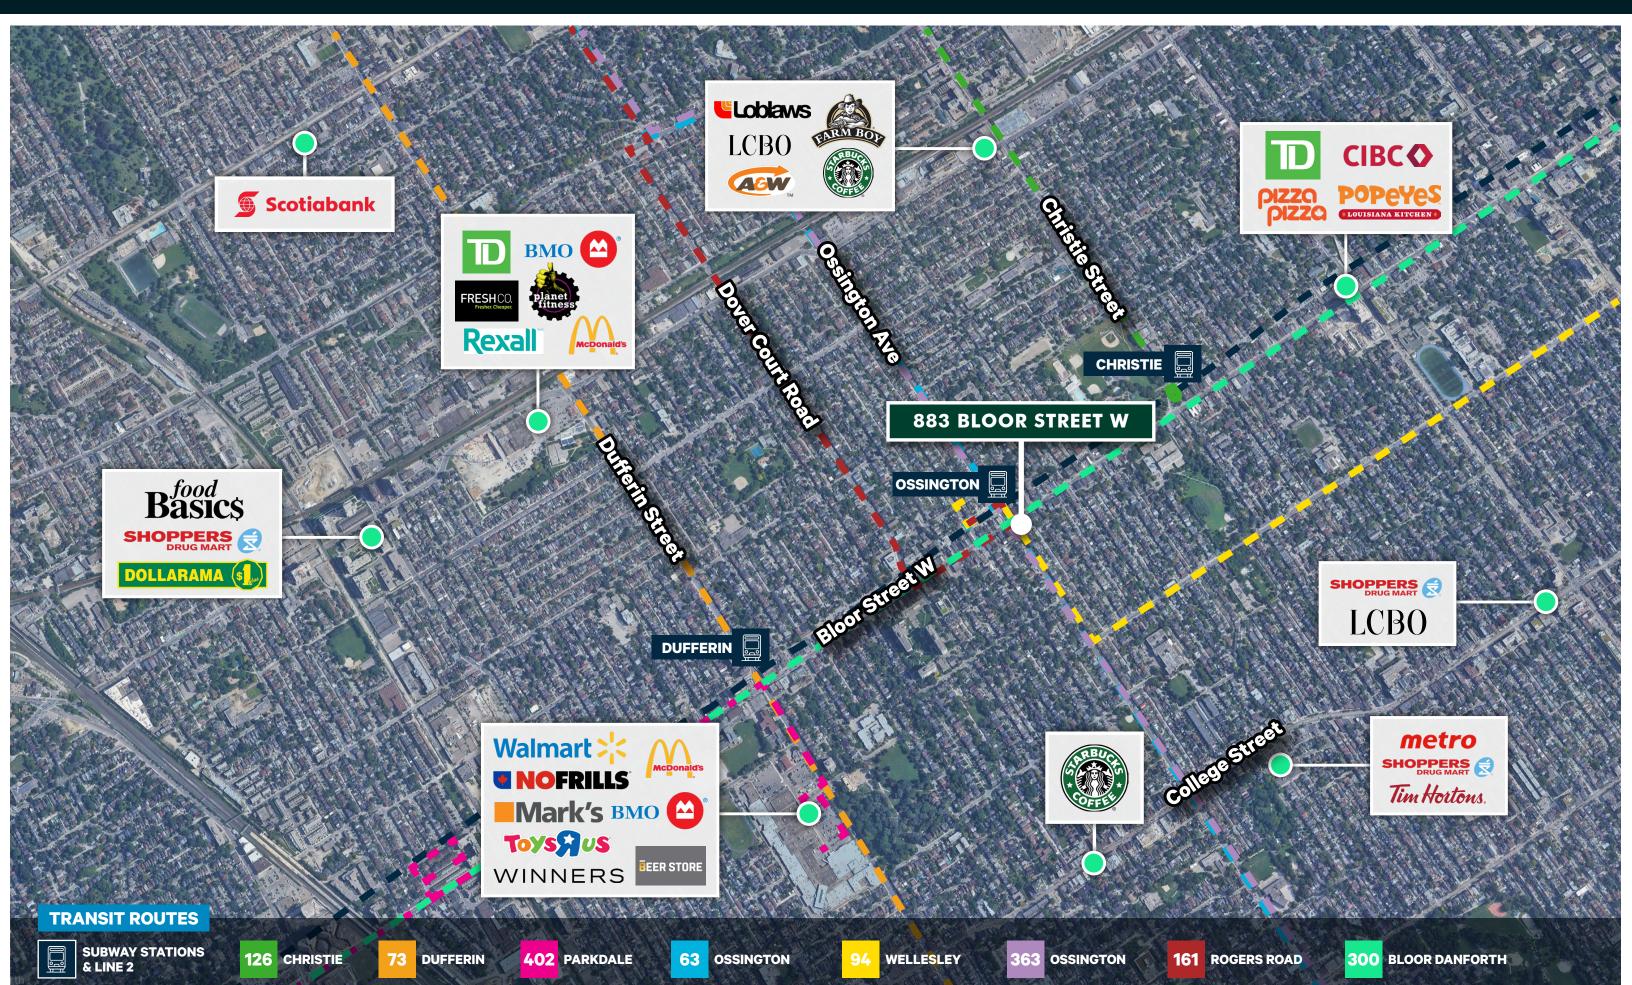

## 883 Bloor Street W

Toronto, ON

#### SECOND FLOOR RETAIL SPACE

FOR MORE INFORMATION, PLEASE CONTACT