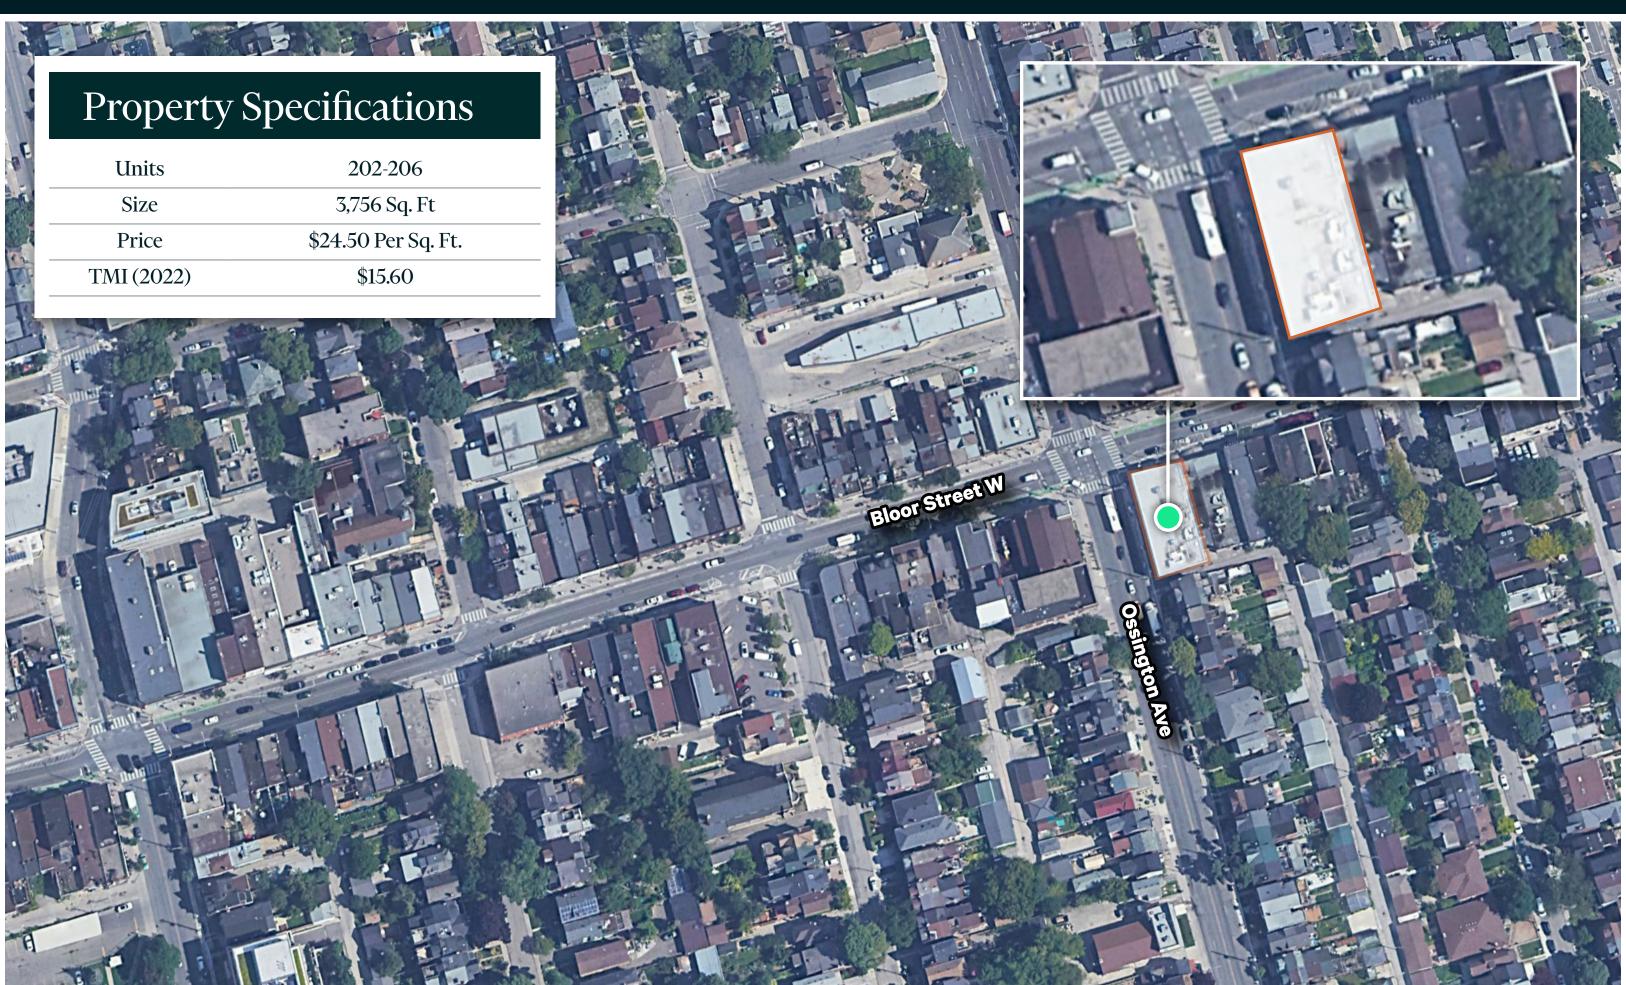

## 883 Bloor Street W

Toronto, ON

#### SECOND FLOOR RETAIL SPACE

FOR MORE INFORMATION, PLEASE CONTACT























#### Floor Plan





### Zoning & Permitted Uses



Commercial Residential Zone (CR)

### Demographics



| <b>9</b> , <b>9</b> | POPULATION (2021) | HOUSEHOLD INCOME | O +  |
|---------------------|-------------------|------------------|------|
| 1KM                 | 31,972            | \$115,391        | 1.4% |
| 3 KM                | 307,798           | \$131,505        | 6.4% |
| 5 KM                | 738,041           | \$141,885        | 7.6% |



# 883 Bloor Street W

Toronto, ON

FOR MORE INFORMATION, PLEASE CONTACT



Matthew Pieszchala\* Vice President 905 234 0376 matthew.pieszchala@cbre.com



Adam Occhipinti\* Associate Vice President 416 798 6265 adam.occhipinti@cbre.com



Arlin Markowitz\*
Executive Vice President
416 815 2374
arlin.markowitz@cbre.com