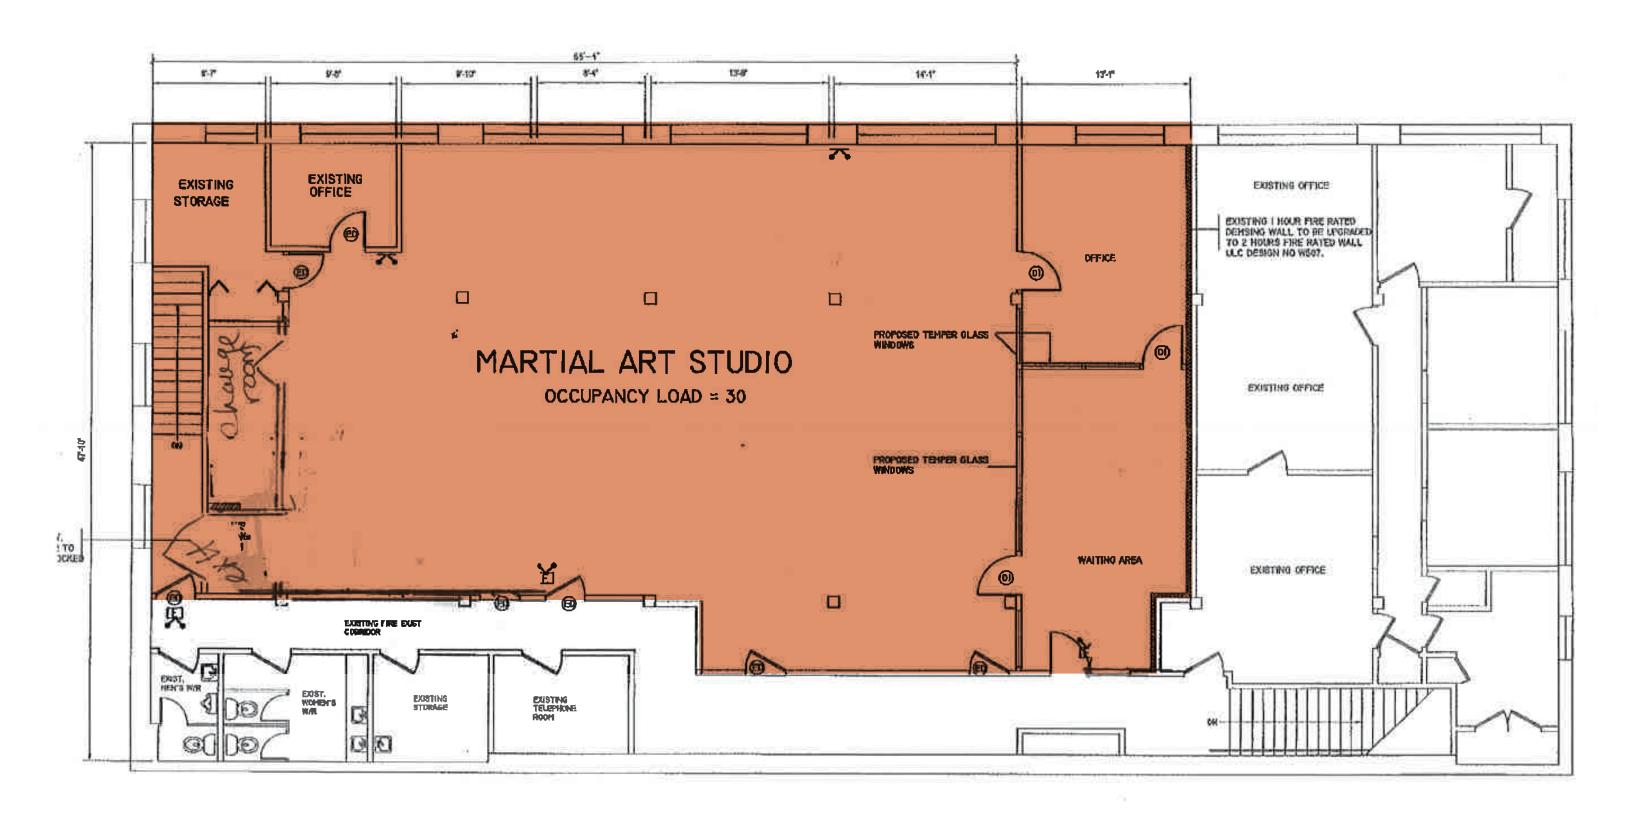

## 883 Bloor Street W

Toronto, ON

#### SECOND FLOOR RETAIL SPACE

FOR MORE INFORMATION, PLEASE CONTACT























#### Floor Plan





### Zoning & Permitted Uses



Commercial Residential Zone (CR)

### Demographics



| <b>9</b> , <b>9</b> | POPULATION (2021) | HOUSEHOLD INCOME | O +  |
|---------------------|-------------------|------------------|------|
| 1KM                 | 31,972            | \$115,391        | 1.4% |
| 3 KM                | 307,798           | \$131,505        | 6.4% |
| 5 KM                | 738,041           | \$141,885        | 7.6% |



# 883 Bloor Street W

Toronto, ON

FOR MORE INFORMATION, PLEASE CONTACT



Matthew Pieszchala\* Vice President 905 234 0376 matthew.pieszchala@cbre.com



Adam Occhipinti\* Associate Vice President 416 798 6265 adam.occhipinti@cbre.com



Arlin Markowitz\*
Executive Vice President
416 815 2374
arlin.markowitz@cbre.com



Karlyn Knafo Sales Representative 9