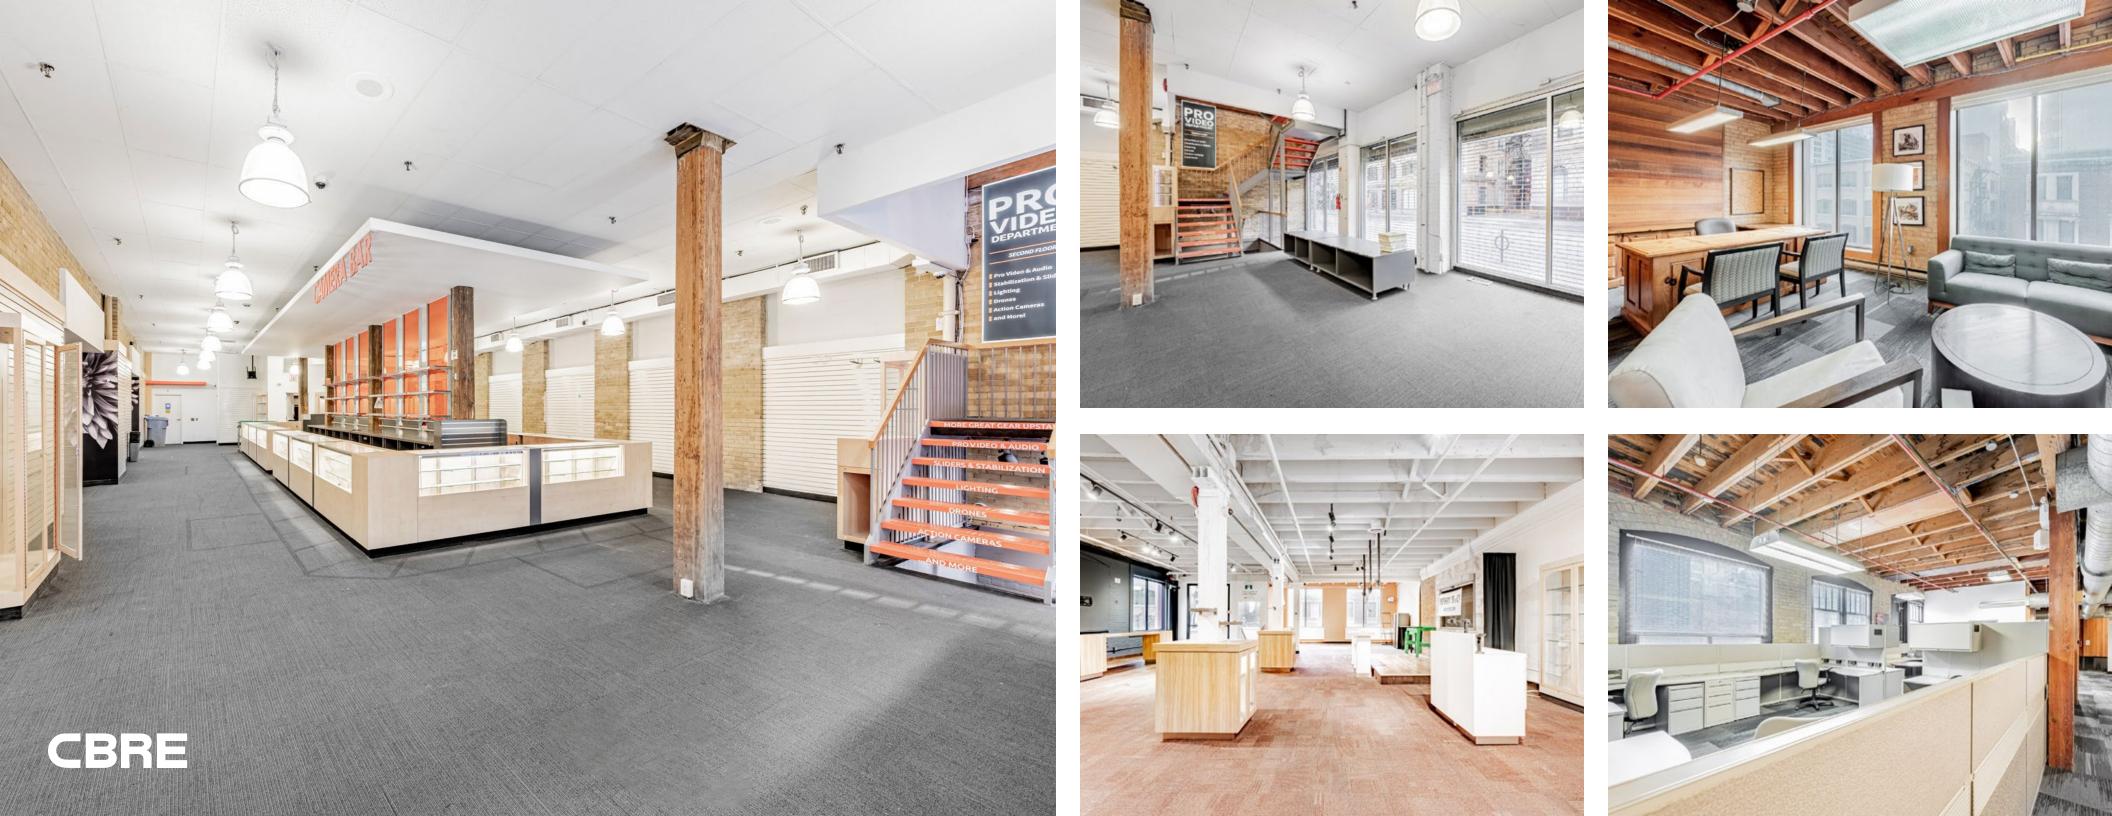

## Church

| Address:    | 119-121 Church Street, Toronto |                      |  |
|-------------|--------------------------------|----------------------|--|
| Size:       | Retail:                        | 15,205 sq. ft.       |  |
|             | Office:                        | <u>8,950 sq. ft.</u> |  |
|             | Total:                         | 24,155 sq. ft.       |  |
| Gross Rent: | \$22,000/month                 |                      |  |
| Available:  | Immediately                    |                      |  |
|             |                                |                      |  |

- Rare opportunity to lease an entire building at Church and Queen
  Street in downtown Toronto
- Move-in ready space with ample natural light and high ceilings
- Incredible downtown location only steps to Queen subway station, Toronto Eaton Centre, Toronto Metropolitan University and Yonge-Dundas Square