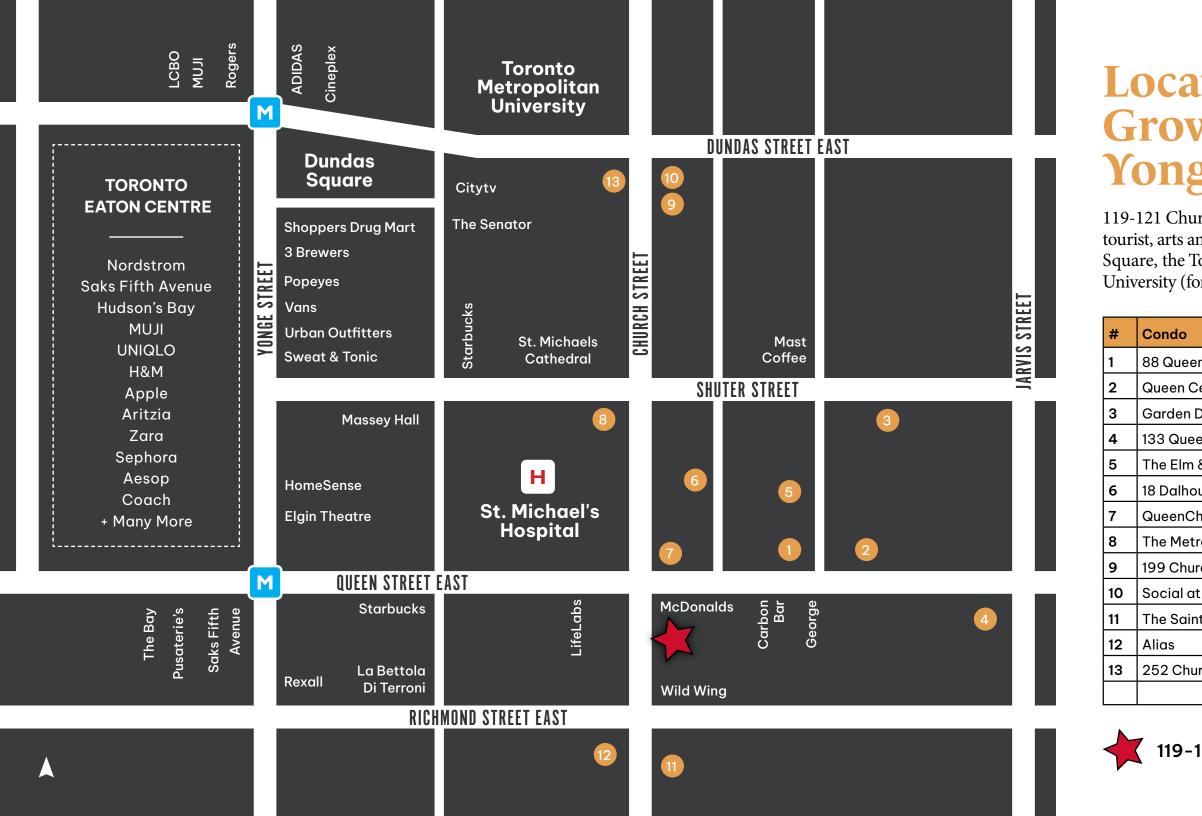

## Located in the Rapidly Growing Downtown Yonge Neighbourhood

119-121 Church Street is centrally located downtown in Toronto's tourist, arts and culture scene. It is steps from Yonge-Dundas Square, the Toronto Eaton Centre, and Toronto Metropolitan University (formally Ryerson University).

|                   | # of Units  | Status             |
|-------------------|-------------|--------------------|
| n East            | 575 units   | Under Construction |
| entral            | 369 units   | Pre-Construction   |
| District Condos   | 234 units   | Under Construction |
| en East           | 440 Units   | Pre-Construction   |
| & The Ledbury     | 542 units   | Under Construction |
| usie              | 473 units   | Pre-Construction   |
| hurch             | 445 units   | Pre-Construction   |
| ropolitan         | 442 units   | Pre-Construction   |
| rch               | 484 units   | Under Construction |
| t Church + Dundas | 598 units   | Under Construction |
| ıt                | 418 units   | Under Construction |
|                   | 546 units   | Under Construction |
| ırch              | 681 units   | Under Construction |
| Total New Units:  | 6,247 units |                    |

119-121 Church Street

6,247 New Condo Units

In the Immediate Vicinity of 119-121 Church Street

Arlin Markowitz\* Executive Vice President 416 815 2374 arlin.markowitz@cbre.com Alex Edmison\* Senior Vice President 416 874 7266 alex.edmison@cbre.com