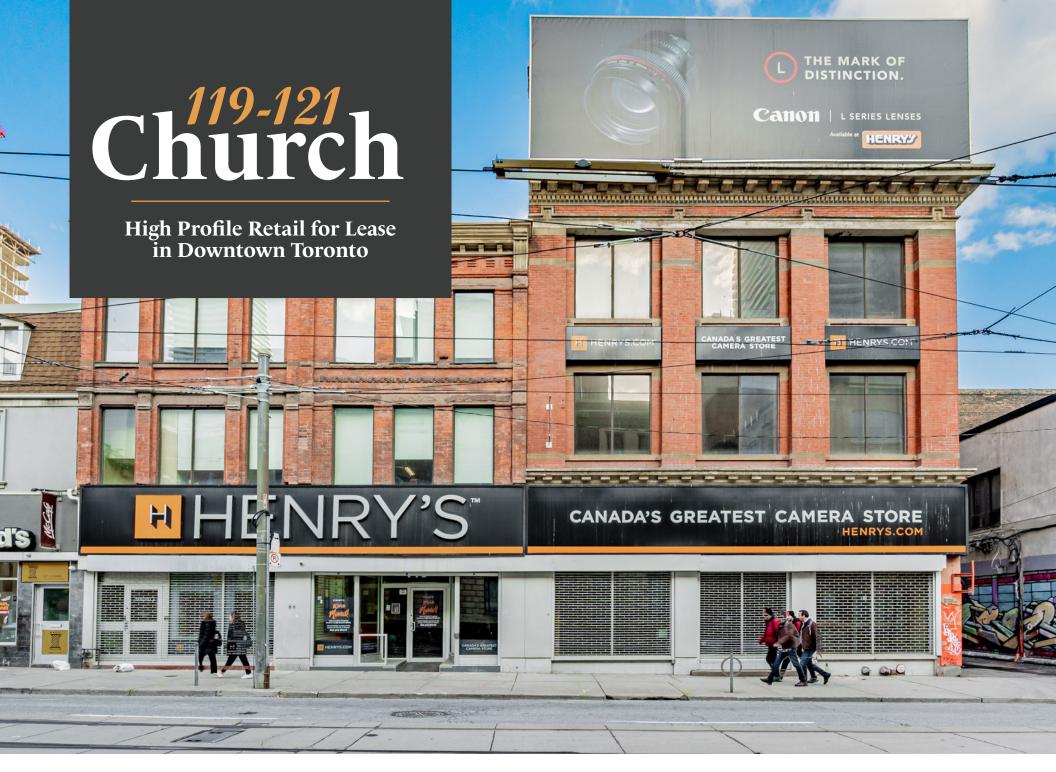

## Church

| Address:    | 119-121 Church Street, Toronto |                      |  |
|-------------|--------------------------------|----------------------|--|
| Size:       | Retail:                        | 15,205 sq. ft.       |  |
|             | Office:                        | <u>8,950 sq. ft.</u> |  |
|             | Total:                         | 24,155 sq. ft.       |  |
| Gross Rent: | \$22,000/month                 |                      |  |
| Available:  | Immediately                    |                      |  |
|             |                                |                      |  |

- Rare opportunity to lease an entire building at Church and Queen
  Street in downtown Toronto
- Move-in ready space with ample natural light and high ceilings
- Incredible downtown location only steps to Queen subway station, Toronto Eaton Centre, Toronto Metropolitan University and Yonge-Dundas Square