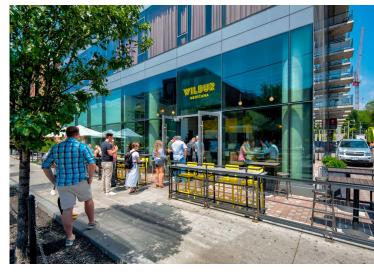

# PROPERTY DETAILS

**Address:** 83 Portland Street, Toronto

Size: Ground: 515 sq. ft.

Basement: 181 sq. ft.

Net Rent: \$4,500/month
TMI: \$2,000/month
Available: Immediately

• Located steps from the intersection of King Street West and Portland, in the heart of the vibrant King West neighbourhood

- Neighbouring tenants include Ruby Soho, Lov, Bar Buca, Little Sister, The Keg, Everleigh, Shook, Gusto 101, and many other popular restaurants and bars
- Located in one of Toronto's most dense and fastest growing neighbourhoods. High profile area developments include The Well (1,700 units), KING Toronto (514 units), and Waterworks Toronto (299 units)