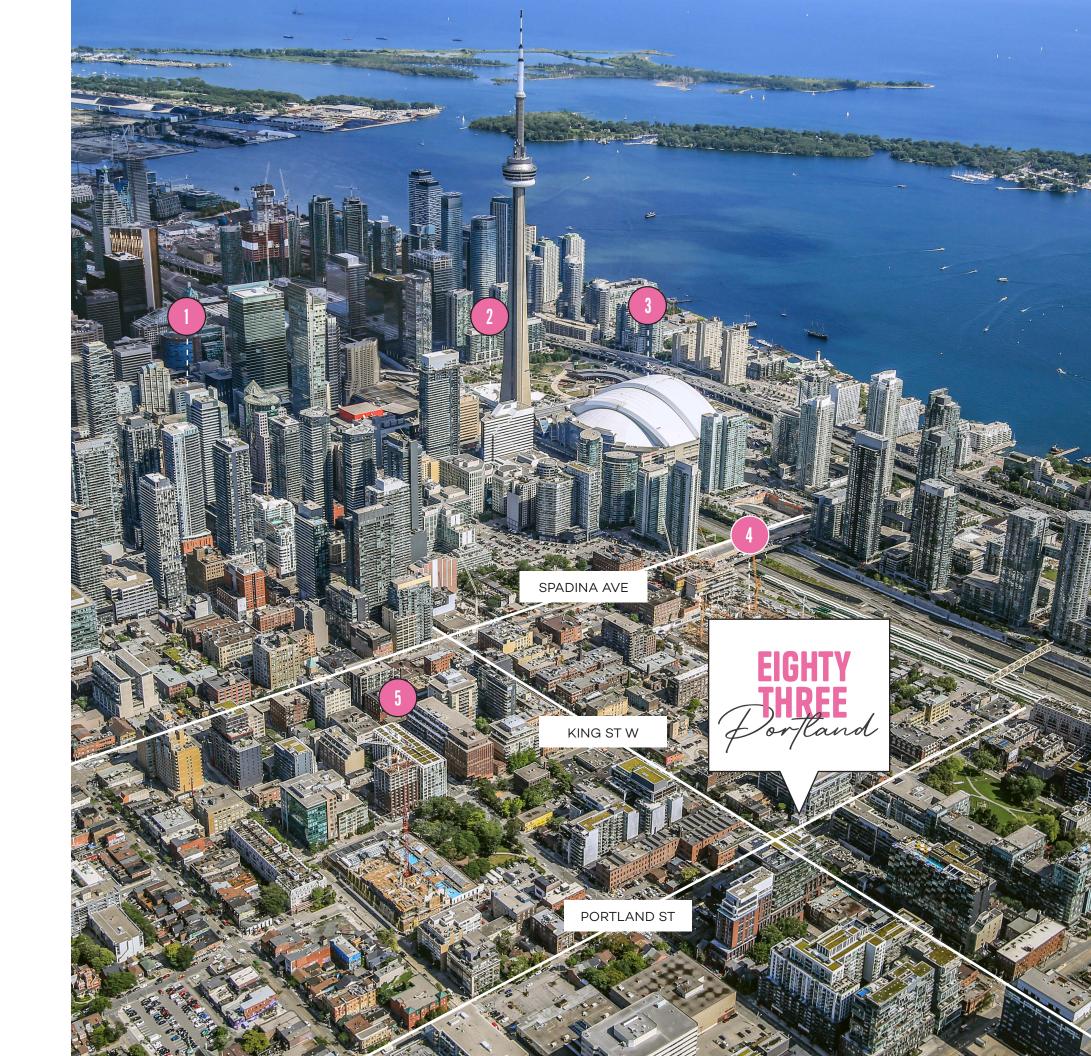

# KING WEST NEIGHBOURHOOD

83 Portland Street is located in the heart of the King West neighbourhood, Toronto's most dynamic retail environment, known for the city's largest concentration of restaurants, theatres and nightlife. It has seen an increase in the diversification of retail uses, leveraging one of the largest residential development cycles in Canadian history.

- 1 FINANCIAL CORE
- 2 RIPLEY'S AQUARIUM
- 3 ROGERS CENTRE
- 4 THE WELL DEVELOPMENT
- 5 ACE HOTEL