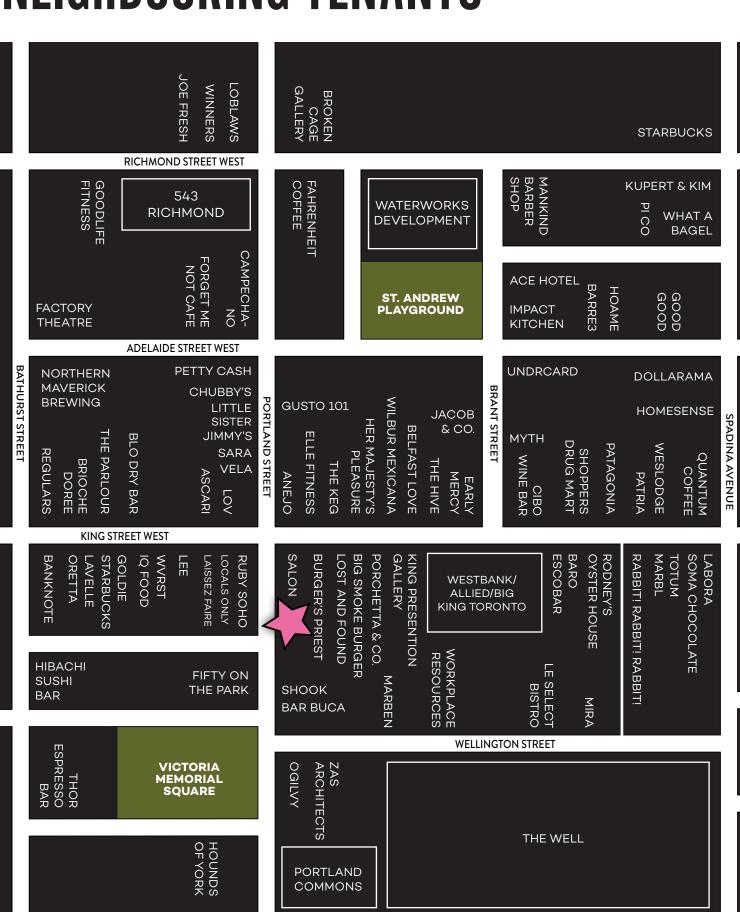

- Neighbouring tenants include Ruby Soho, Lov, Bar Buca, Little Sister, The Keg, Everleigh, Shook, Gusto 101, and many other popular restaurants and bars
- Located in one of Toronto's most dense and fastest growing neighbourhoods. High profile area developments include The Well (1,700 units), KING Toronto (514 units), and Waterworks Toronto (299 units)

Neighbouring tenants and traffic drivers include Gusto 101, Petty Cash, Chubby's Jamaican Kitchen, Ace Hotel, Impact Kitchen, St. Andrew's Playground, Jacob's and Co. Steakhouse, Myth Restaurant, Regulars, Belfast Love and Ruby Soho.

### **NEIGHBOURING TENANTS**