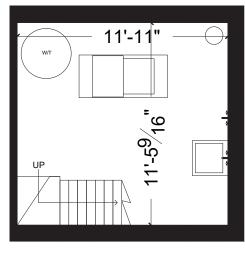

## FLOOR PLANS

BASEMENT 181 SF

# PROPERTY DETAILS

**Address:** 83 Portland Street, Toronto

Size: Ground: 515 sq. ft.

Basement: 181 sq. ft.

Net Rent: \$4,500/month
TMI: \$2,000/month
Available: Immediately

• Located steps from the intersection of King Street West and Portland, in the heart of the vibrant King West neighbourhood