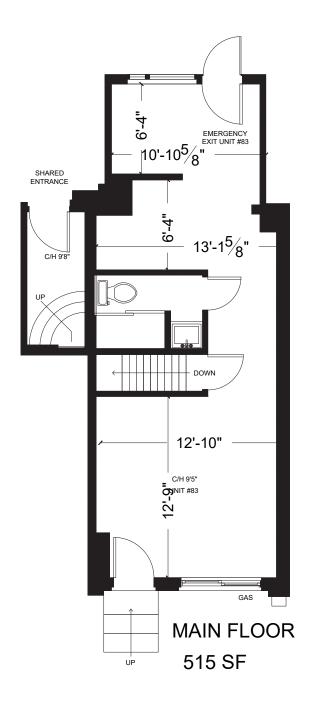

## FLOOR PLANS

BASEMENT 181 SF

# PROPERTY DETAILS

**Address:** 83 Portland Street, Toronto

Size: Ground: 515 sq. ft.

Basement: 181 sq. ft.

Net Rent: \$4,500/month
TMI: \$2,000/month
Available: Immediately

• Located steps from the intersection of King Street West and Portland, in the heart of the vibrant King West neighbourhood