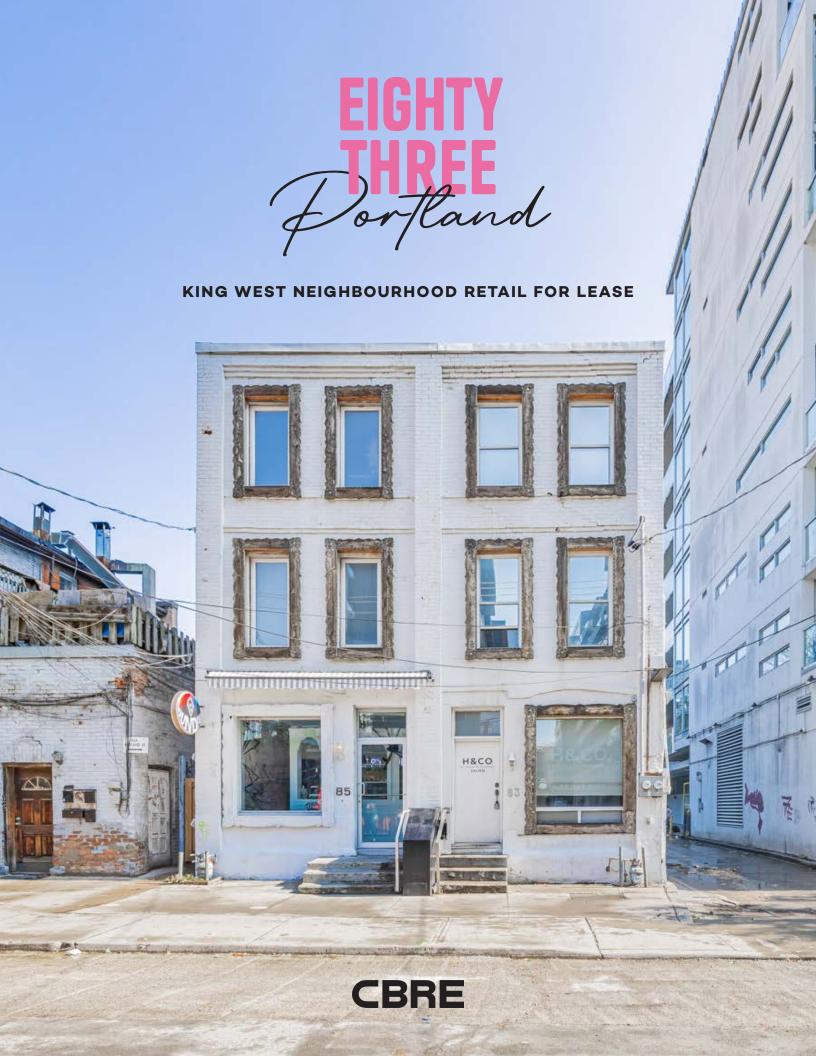

# PROPERTY DETAILS

**Address:** 83 Portland Street, Toronto

Size: Ground: 515 sq. ft.

Basement: 181 sq. ft.

Net Rent: \$4,500/month
TMI: \$2,000/month
Available: Immediately

• Located steps from the intersection of King Street West and Portland, in the heart of the vibrant King West neighbourhood