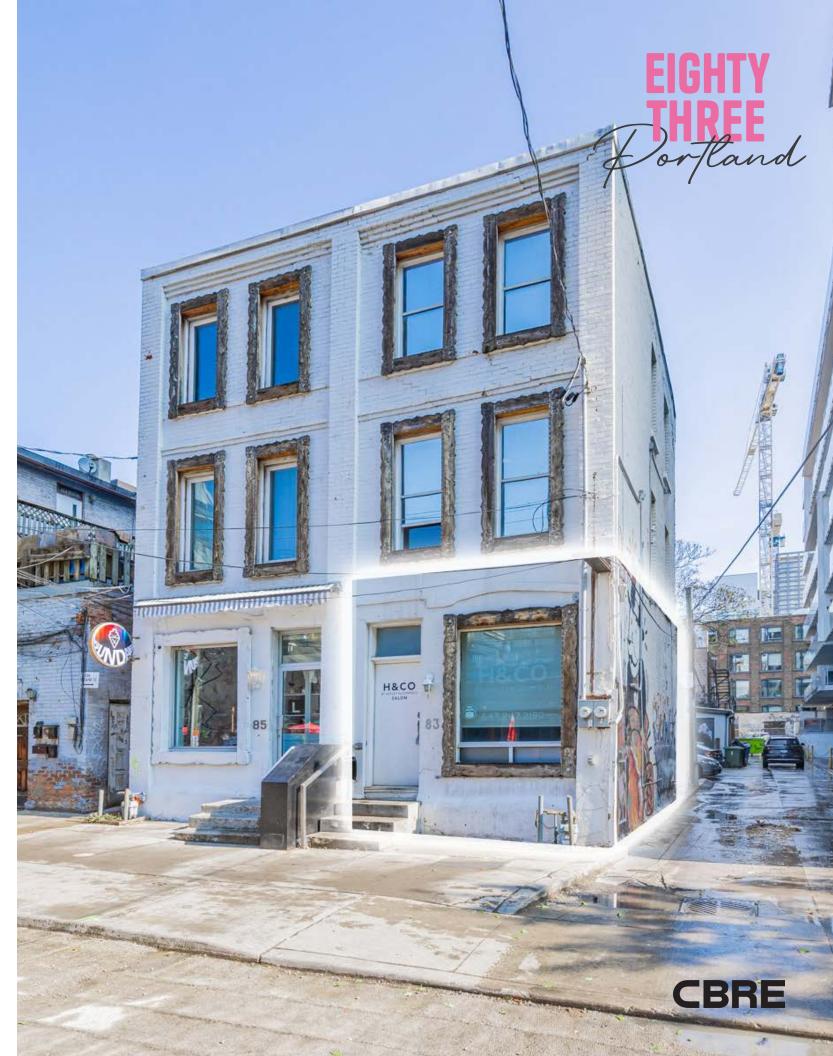

# PROPERTY DETAILS

**Address:** 83 Portland Street, Toronto

Size: Ground: 515 sq. ft.

Basement: 181 sq. ft.

Net Rent: \$4,500/month
TMI: \$2,000/month
Available: Immediately

• Located steps from the intersection of King Street West and Portland, in the heart of the vibrant King West neighbourhood

- Neighbouring tenants include Ruby Soho, Lov, Bar Buca, Little Sister, The Keg, Everleigh, Shook, Gusto 101, and many other popular restaurants and bars
- Located in one of Toronto's most dense and fastest growing neighbourhoods. High profile area developments include The Well (1,700 units), KING Toronto (514 units), and Waterworks Toronto (299 units)