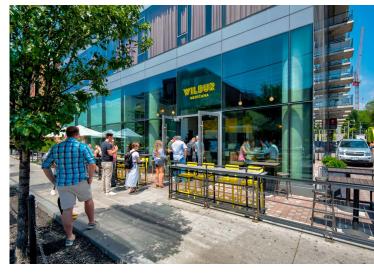

# KING WEST NEIGHBOURHOOD

83 Portland Street is located in the heart of the King West neighbourhood, Toronto's most dynamic retail environment, known for the city's largest concentration of restaurants, theatres and nightlife. It has seen an increase in the diversification of retail uses, leveraging one of the largest residential development cycles in Canadian history.

Neighbouring tenants and traffic drivers include Gusto 101, Petty Cash, Chubby's Jamaican Kitchen, Ace Hotel, Impact Kitchen, St. Andrew's Playground, Jacob's and Co. Steakhouse, Myth Restaurant, Regulars, Belfast Love and Ruby Soho.

### **NEIGHBOURING TENANTS**