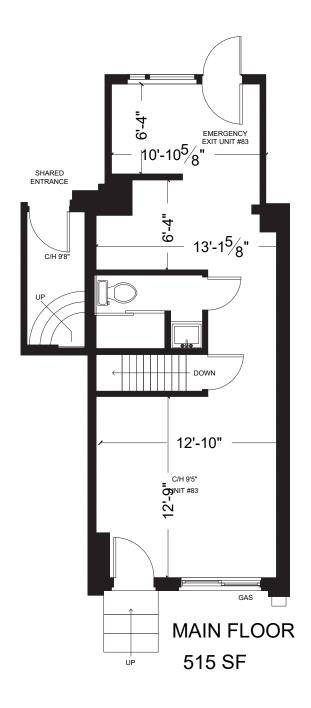

## FLOOR PLANS

BASEMENT 181 SF

# PROPERTY DETAILS

**Address:** 83 Portland Street, Toronto

Size: Ground: 515 sq. ft.

Basement: 181 sq. ft.

Net Rent: \$4,975/month
TMI: \$2,000/month
Available: Immediately

• Located steps from the intersection of King Street West and Portland, in the heart of the vibrant King West neighbourhood