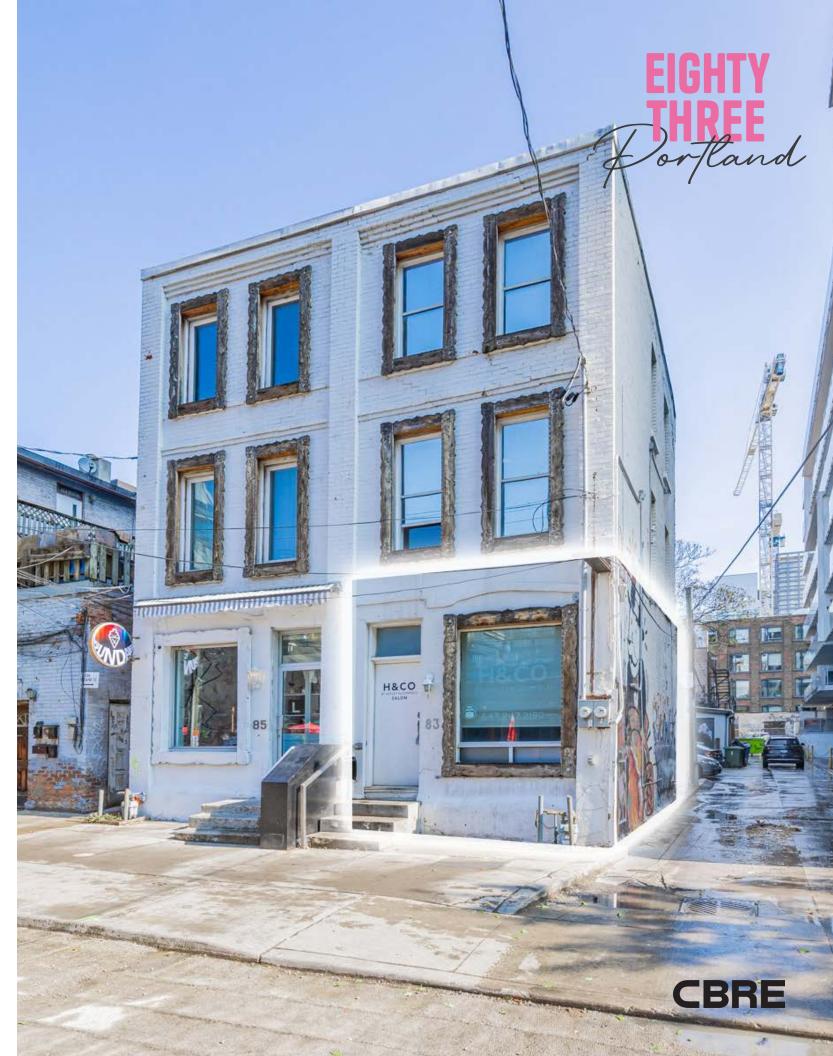

# PROPERTY DETAILS

**Address:** 83 Portland Street, Toronto

Size: Ground: 515 sq. ft.

Basement: 181 sq. ft.

Net Rent: \$4,975/month
TMI: \$2,000/month
Available: Immediately

• Located steps from the intersection of King Street West and Portland, in the heart of the vibrant King West neighbourhood

- Neighbouring tenants include Ruby Soho, Lov, Bar Buca, Little Sister, The Keg, Everleigh, Shook, Gusto 101, and many other popular restaurants and bars
- Located in one of Toronto's most dense and fastest growing neighbourhoods. High profile area developments include The Well (1,700 units), KING Toronto (514 units), and Waterworks Toronto (299 units)