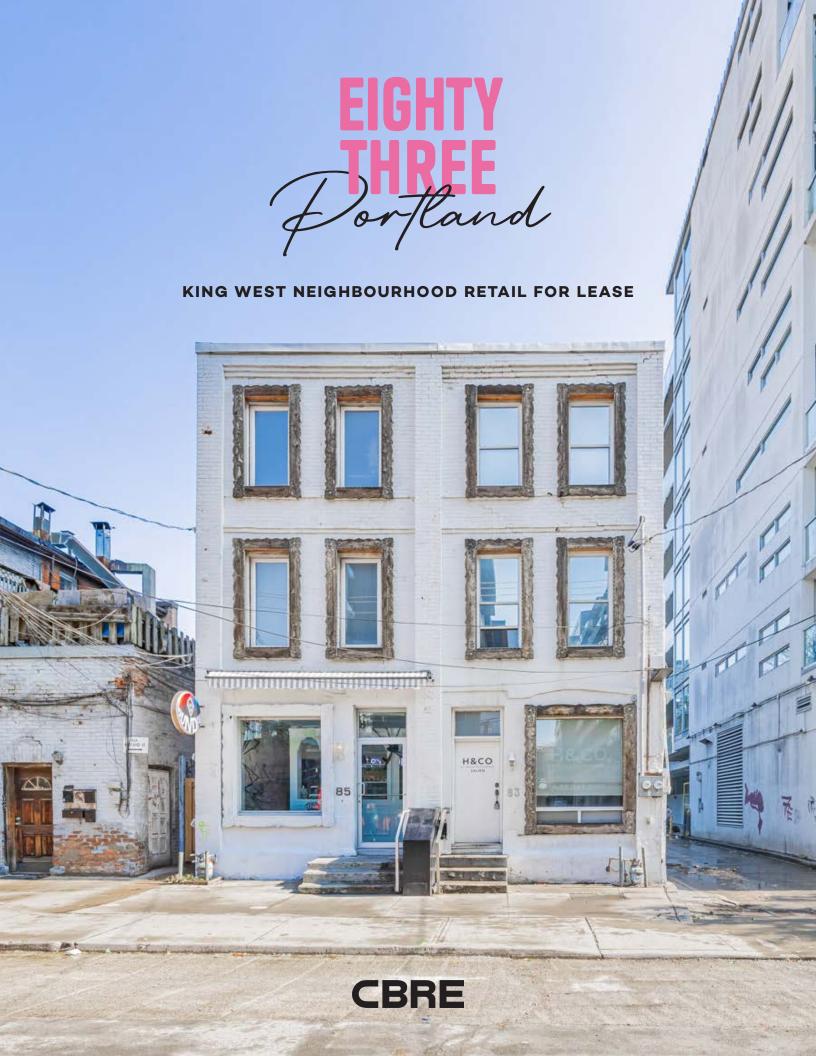

Neighbouring tenants and traffic drivers include Gusto 101, Petty Cash, Chubby's Jamaican Kitchen, Ace Hotel, Impact Kitchen, St. Andrew's Playground, Jacob's and Co. Steakhouse, Myth Restaurant, Regulars, Belfast Love and Ruby Soho.