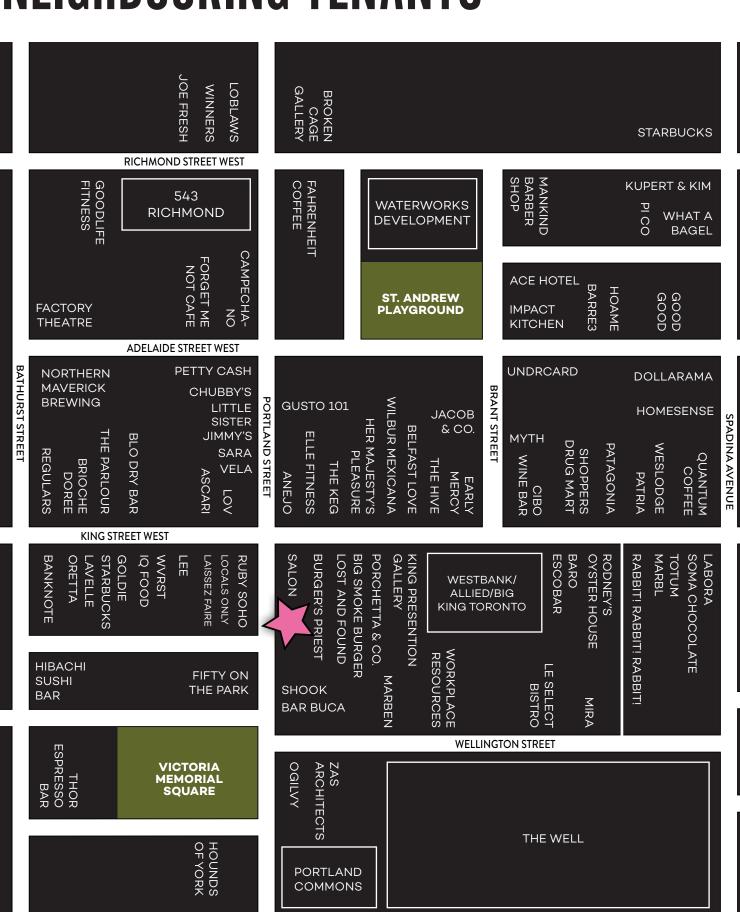

### **NEIGHBOURING TENANTS**

Neighbouring tenants and traffic drivers include Gusto 101, Petty Cash, Chubby's Jamaican Kitchen, Ace Hotel, Impact Kitchen, St. Andrew's Playground, Jacob's and Co. Steakhouse, Myth Restaurant, Regulars, Belfast Love and Ruby Soho.