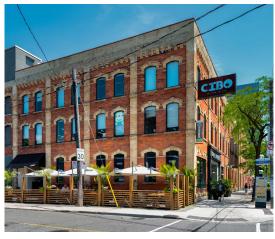

- Neighbouring tenants include Ruby Soho, Lov, Bar Buca, Little Sister, The Keg, Everleigh, Shook, Gusto 101, and many other popular restaurants and bars
- Located in one of Toronto's most dense and fastest growing neighbourhoods. High profile area developments include The Well (1,700 units), KING Toronto (514 units), and Waterworks Toronto (299 units)

Neighbouring tenants and traffic drivers include Gusto 101, Petty Cash, Chubby's Jamaican Kitchen, Ace Hotel, Impact Kitchen, St. Andrew's Playground, Jacob's and Co. Steakhouse, Myth Restaurant, Regulars, Belfast Love and Ruby Soho.