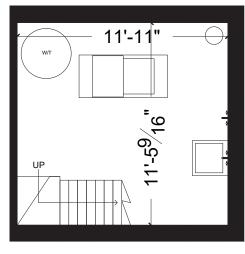

# PROPERTY DETAILS

**Address:** 83 Portland Street, Toronto

Size: Ground: 515 sq. ft.

Basement: 181 sq. ft.

Net Rent: \$4,975/month
TMI: \$2,000/month
Available: Immediately

• Located steps from the intersection of King Street West and Portland, in the heart of the vibrant King West neighbourhood

- Neighbouring tenants include Ruby Soho, Lov, Bar Buca, Little Sister, The Keg, Everleigh, Shook, Gusto 101, and many other popular restaurants and bars
- Located in one of Toronto's most dense and fastest growing neighbourhoods. High profile area developments include The Well (1,700 units), KING Toronto (514 units), and Waterworks Toronto (299 units)









## FLOOR PLANS





BASEMENT 181 SF













# KING WEST NEIGHBOURHOOD

83 Portland Street is located in the heart of the King West neighbourhood, Toronto's most dynamic retail environment, known for the city's largest concentration of restaurants, theatres and nightlife. It has seen an increase in the diversification of retail uses, leveraging one of the largest residential development cycles in Canadian history.

Neighbouring tenants and traffic drivers include Gusto 101, Petty Cash, Chubby's Jamaican Kitchen, Ace Hotel, Impact Kitchen, St. Andrew's Playground, Jacob's and Co. Steakhouse, Myth Restaurant, Regulars, Belfast Love and Ruby Soho.

- 1 FINANCIAL CORE
- 2 RIPLEY'S AQUARIUM
- 3 ROGERS CENTRE
- 4 THE WELL DEVELOPMENT
- 5 ACE HOTEL



### **NEIGHBOURING TENANTS**

















### LISTING T