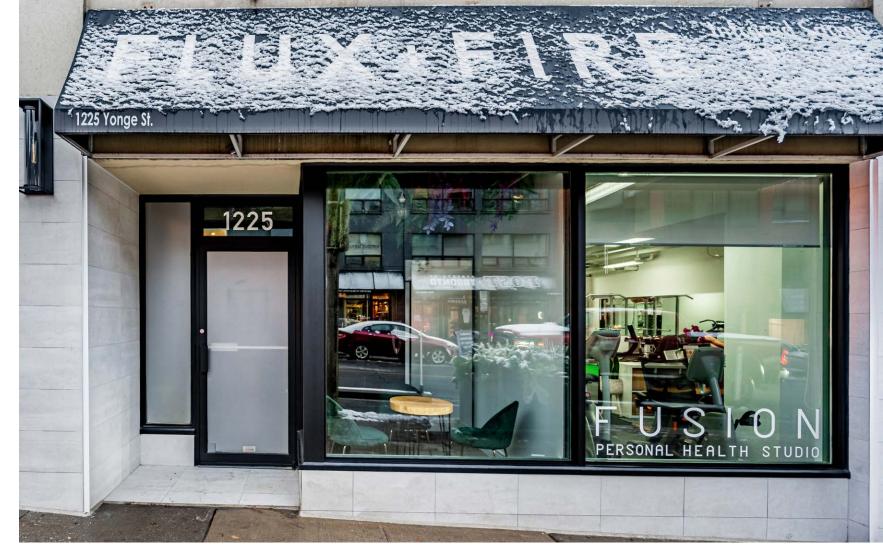

### RIGHT-SIZED RETAIL FOR LEASE IN THE HEART OF SUMMERHILL | TORONTO

| Address:    | 1225 Yonge Street, Toronto |
|-------------|----------------------------|
| Size:       | 1,000 sq. ft.              |
| Gross Rent: | \$6,000/month + utilities  |
| Available:  | Immediately                |

- Ideally located in the heart of Summerhill, steps from the Summerhill subway station
- Unit features two washrooms
- Surrounded by well-established affluent neighbourhoods (Summerhill, Rosedale, Yorkville, Forest Hill) featuring Toronto's leading household income characteristics
- Neighouring tenants include Formula Fig, Impact Kitchen, Boxcar Social, LCBO, Terroni, Running Room, SpinCo and many more

#### **1225 YONGE ST**

FUSION HEALTH STUDIO • FRAN AND CO. SALON & SPA FUSION