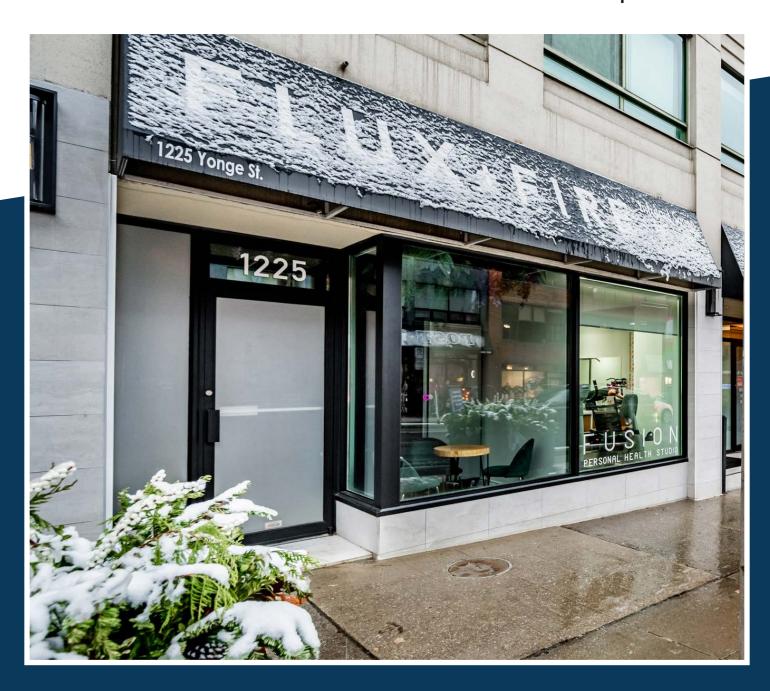

### RIGHT-SIZED RETAIL FOR LEASE IN THE HEART OF SUMMERHILL | TORONTO

| Address:    | 1225 Yonge Street, Toronto |
|-------------|----------------------------|
| Size:       | 1,000 sq. ft.              |
| Gross Rent: | \$6,000/month + utilities  |
| Available:  | Immediately                |

- Ideally located in the heart of Summerhill, steps from the Summerhill subway station
- Unit features two washrooms
- Surrounded by well-established affluent neighbourhoods (Summerhill, Rosedale, Yorkville, Forest Hill) featuring Toronto's leading household income characteristics
- Neighouring tenants include Formula Fig, Impact Kitchen, Boxcar Social, LCBO, Terroni, Running Room, SpinCo and many more

#### **1225 YONGE ST**

FUSION HEALTH STUDIO • FRAN AND CO. SALON & SPA FUSION