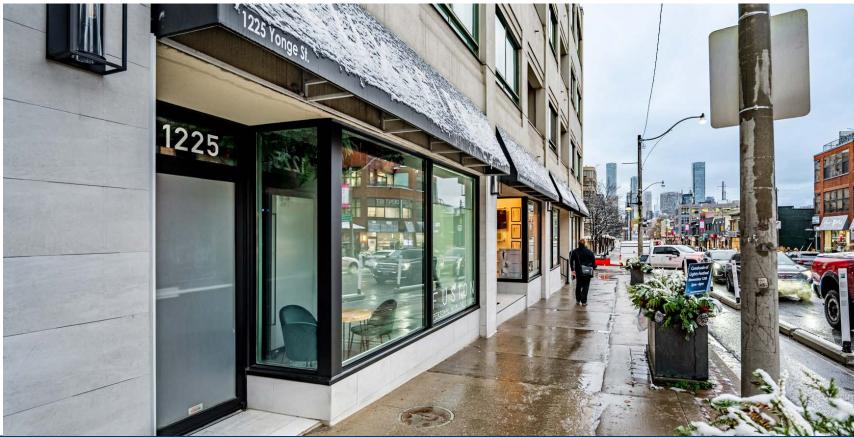

### RIGHT-SIZED RETAIL FOR LEASE IN THE HEART OF SUMMERHILL | TORONTO

| Address:    | 1225 Yonge Street, Toronto |
|-------------|----------------------------|
| Size:       | 1,000 sq. ft.              |
| Gross Rent: | \$6,000/month + utilities  |
| Available:  | Immediately                |

- Ideally located in the heart of Summerhill, steps from the Summerhill subway station
- Unit features two washrooms
- Surrounded by well-established affluent neighbourhoods (Summerhill, Rosedale, Yorkville, Forest Hill) featuring Toronto's leading household income characteristics
- Neighouring tenants include Formula Fig, Impact Kitchen, Boxcar Social, LCBO, Terroni, Running Room, SpinCo and many more

#### **1225 YONGE ST**

FUSION HEALTH STUDIO • FRAN AND CO. SALON & SPA FUSION