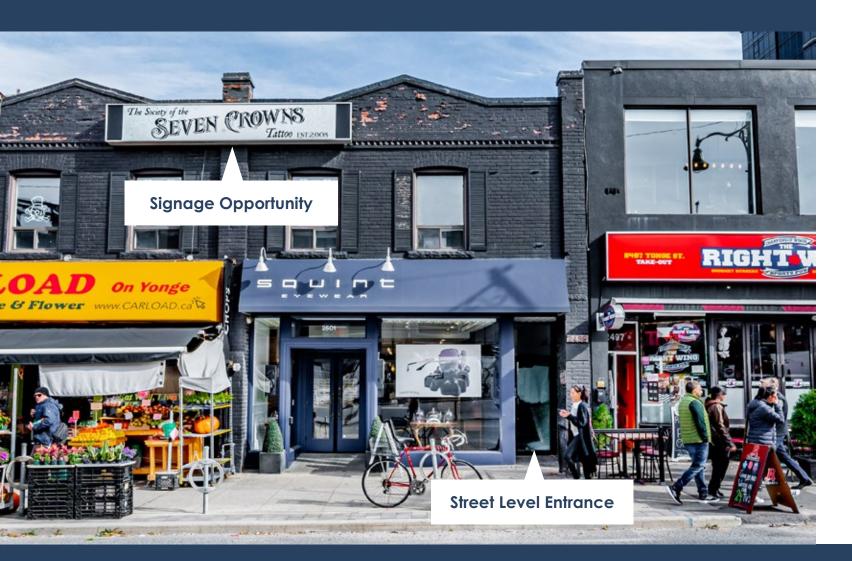

### **Property Details**

| Size:      | 2,251 sq. ft. |
|------------|---------------|
| Net Rent:  | \$3,000/month |
| TMI:       | \$1,000/month |
| Available: | Immediately   |

- Prime second floor space along Yonge Street, with prominent signage
- Ample street parking and parking lot behind the building
- Suitable for a variety of retail and office uses
- Neighbouring tenants include De Mello Coffee, Ollie Quinn, Squint Eyewear, The Ten Spot, Pure + Simple, Cibo Wine Bar, BlackToe Running, Starbucks and more