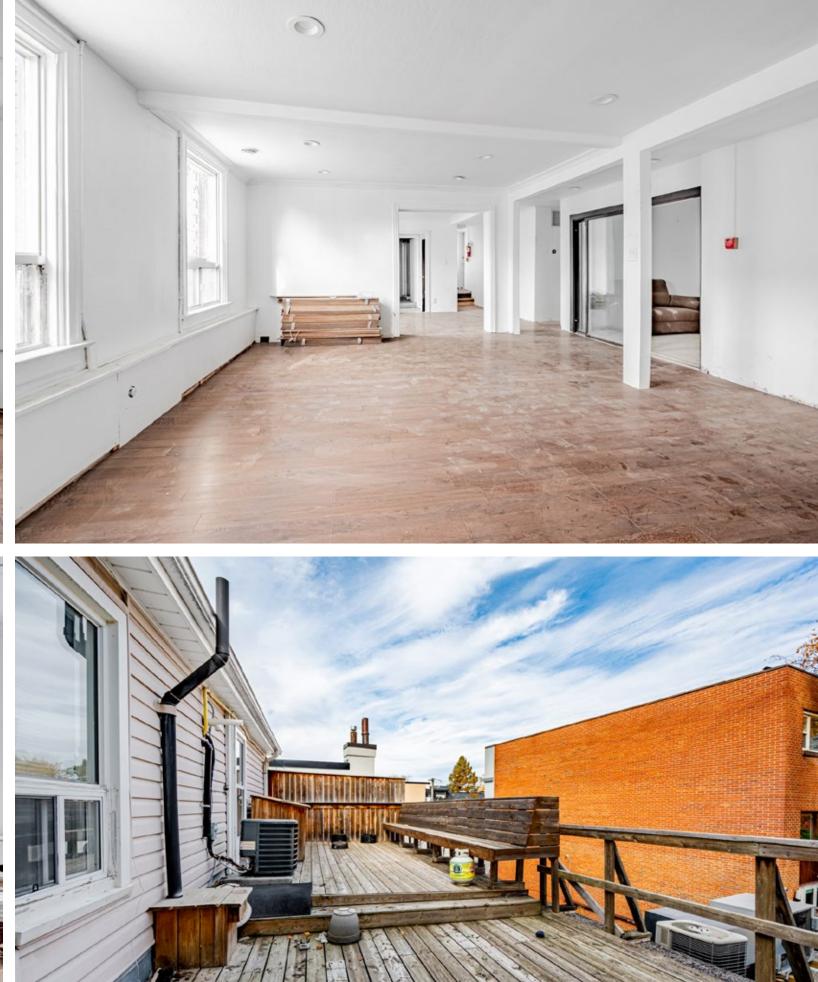

# 2499 YONGE Second Floor Space for Lease at Yonge & Eglinton

### **Property Details**

| Size:      | 2,251 sq. ft. |
|------------|---------------|
| Net Rent:  | \$3,000/month |
| TMI:       | \$1,000/month |
| Available: | Immediately   |

- Prime second floor space along Yonge Street, with prominent signage
- Ample street parking and parking lot behind the building
- Suitable for a variety of retail and office uses
- Neighbouring tenants include De Mello Coffee, Ollie Quinn, Squint Eyewear, The Ten Spot, Pure + Simple, Cibo Wine Bar, BlackToe Running, Starbucks and more