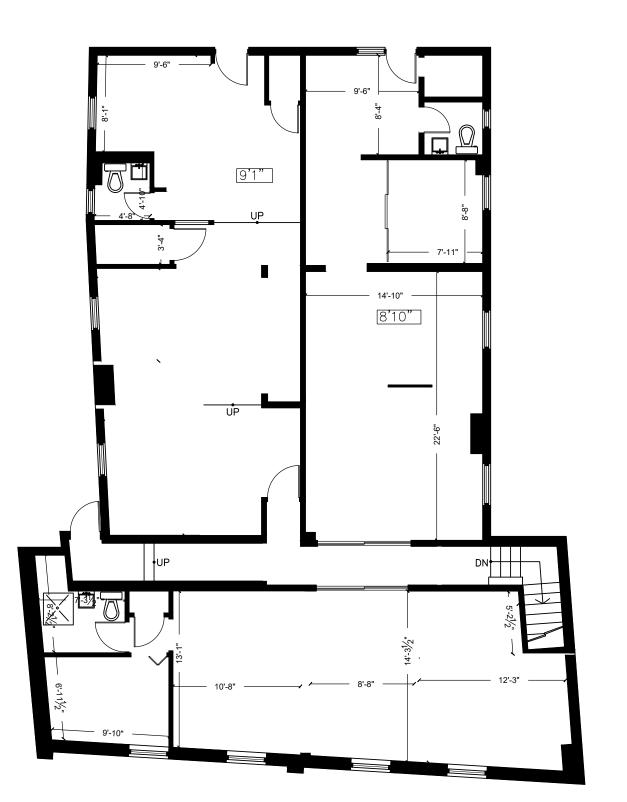

# 2499 YONGE Second Floor Space for Lease at Yonge & Eglinton





### **Property Details**

| Size:      | 2,251 sq. ft. |
|------------|---------------|
| Net Rent:  | \$3,000/month |
| TMI:       | \$1,000/month |
| Available: | Immediately   |

- Prime second floor space along Yonge Street, with prominent signage
- Ample street parking and parking lot behind the building
- Suitable for a variety of retail and office uses
- Neighbouring tenants include De Mello Coffee, Ollie Quinn, Squint Eyewear, The Ten Spot, Pure + Simple, Cibo Wine Bar, BlackToe Running, Starbucks and more



# floor plan



CBRE LIMITED

#### Yonge Street









#### the neighbourhood

Yonge and Eglinton is a popular midtown hub for young professionals and families. It is home to plenty of bars, restaurants, boutiques and national retailers.

The area is surrounded by some of the most affluent residential neighbourhoods in Toronto. Developers continue to build in and around the streets that surround Yonge & Eglinton, adding density to any already bustling well-established community.

## shop

Yonge and Eglinton is one of the best shopping nodes within Toronto. People are drawn from neighbouring areas and from all over the city to shop at retailers such as Club Monaco, Aesop, Sephora, Urban Outfitters, Indigo, Swarvoski, Lululemon and Benefit Cosmetics Boutique.

## eat & drink

Some of Toronto's best rest