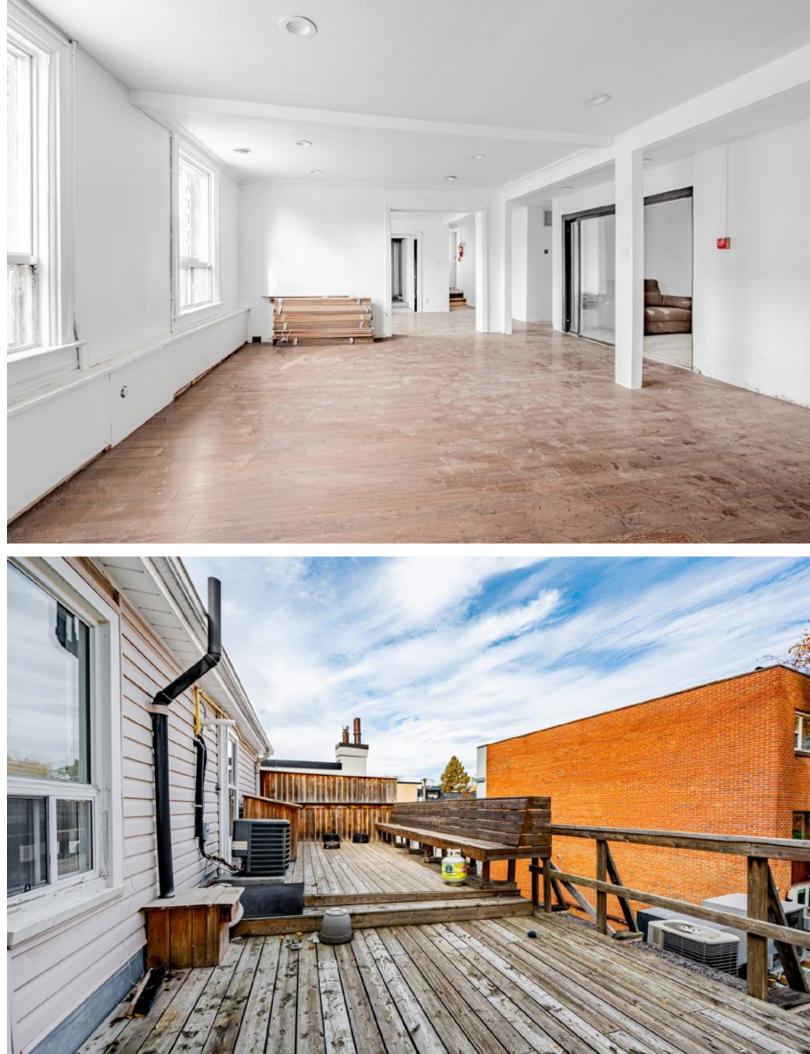

# 2499 YONGE Second Floor Space for Lease at Yonge & Eglinton

### **Property Details**

| Size:      | 2,251 sq. ft. |
|------------|---------------|
| Net Rent:  | \$3,000/month |
| TMI:       | \$1,000/month |
| Available: | Immediately   |

- Prime second floor space along Yonge Street, with prominent signage
- Ample street parking and parking lot behind the building
- Suitable for a variety of retail and office uses
- Neighbouring tenants include De Mello Coffee, Ollie Quinn, Squint Eyewear, The Ten Spot, Pure + Simple, Cibo Wine Bar, BlackToe Running, Starbucks and more