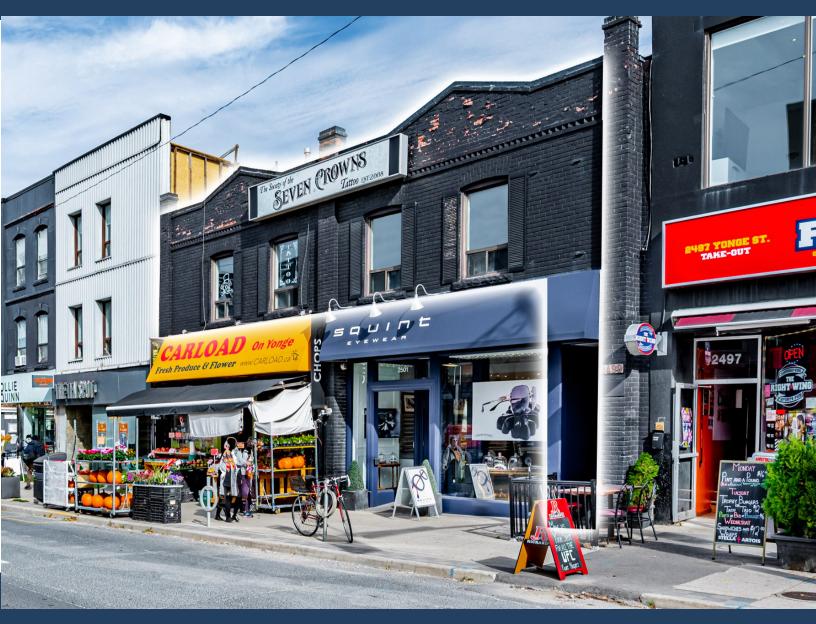

### **Property Details**

| Size:      | 2,251 sq. ft. |
|------------|---------------|
| Net Rent:  | \$3,000/month |
| TMI:       | \$1,000/month |
| Available: | Immediately   |

- Prime second floor space along Yonge Street, with prominent signage
- Ample street parking and parking lot behind the building
- Suitable for a variety of retail and office uses
- Neighbouring tenants include De Mello Coffee, Ollie Quinn, Squint Eyewear, The Ten Spot, Pure + Simple, Cibo Wine Bar, BlackToe Running, Starbucks and more