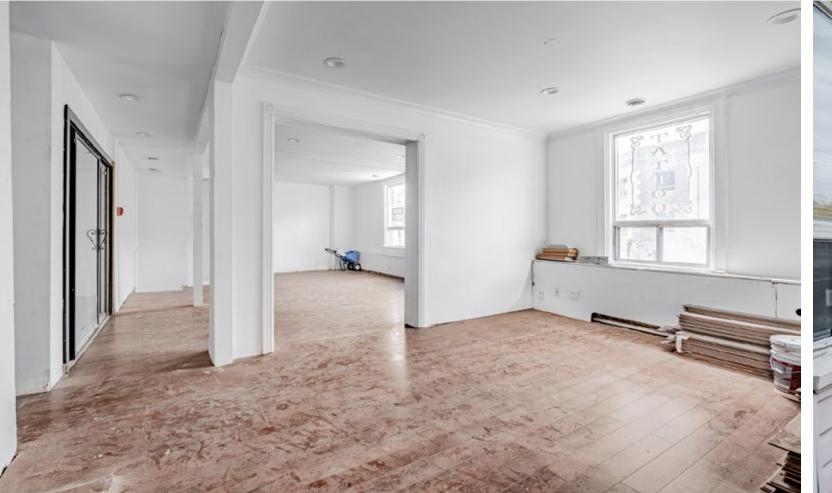

# 2499 YONGE Second Floor Space for Lease at Yonge & Eglinton

### **Property Details**

| Size:      | 2,251 sq. ft. |
|------------|---------------|
| Net Rent:  | \$3,000/month |
| TMI:       | \$1,000/month |
| Available: | Immediately   |

- Prime second floor space along Yonge Street, with prominent signage
- Ample street parking and parking lot behind the building
- Suitable for a variety of retail and office uses
- Neighbouring tenants include De Mello Coffee, Ollie Quinn, Squint Eyewear, The Ten Spot, Pure + Simple, Cibo Wine Bar, BlackToe Running, Starbucks and more