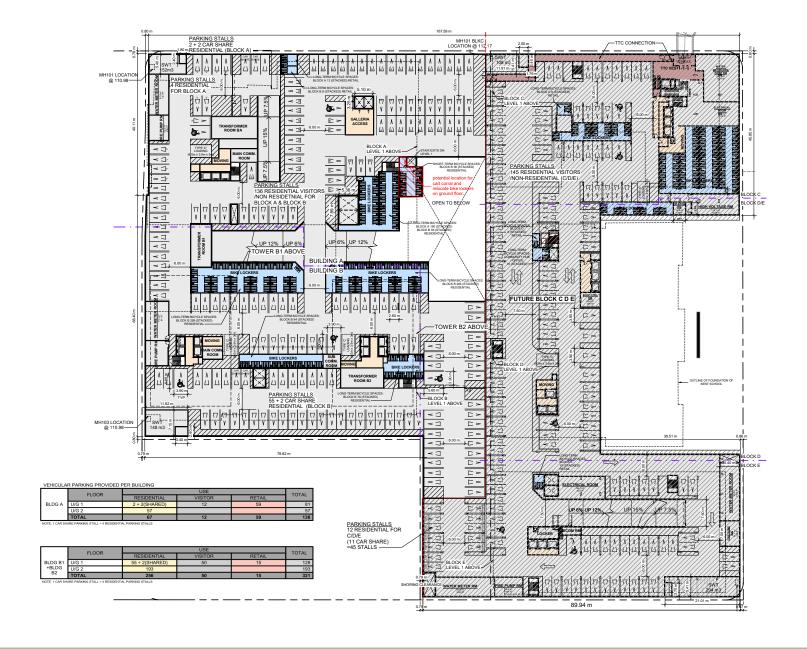

# SITE PLAN

**BLOOR STREET WEST** 

**CROATIA STREET** 

### BLOCK B | GROUND LEVEL | 16,802 SF

### **PARKING P1 LEVEL**