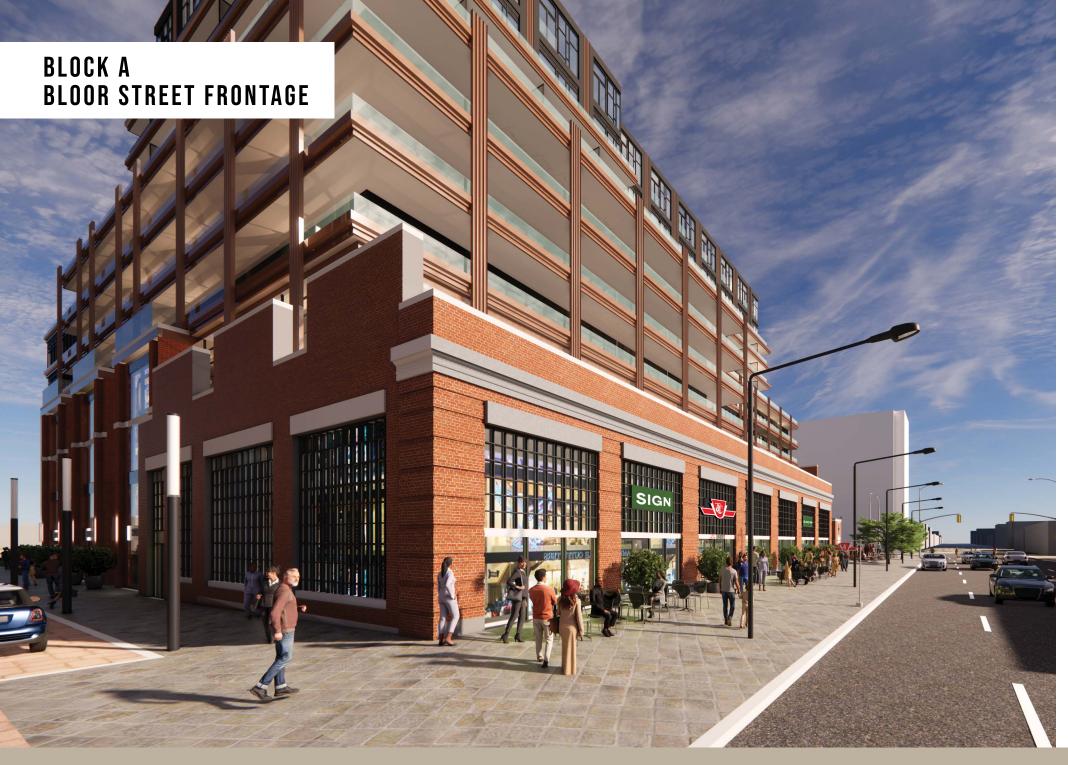

# **BLOOR DUFFERIN**

### **RETAIL FOR LEASE**

IN THE NEW BLOOR & DUFFERIN MIXED-USE COMMUNITY





# **BLOOR DUFFERIN**

#### A true mixed-use community at the corner of Bloor Street West and Dufferin Street.

New retail and residential space alongside new public areas and parkland will infuse the existing fabric of the neighbourhood with a new energy and limitless opportunities.

#### KEY DEVELOPMENT STATISTICS







**2,034**Residential Units

**74,893 SQ. FT.**Retail

Parking Spaces





**38,540 SQ. FT.** Greenspace

**35,737 SQ. FT.**Community Hub

# SITE PLAN



**BLOOR STREET WEST** 



**CROATIA STREET** 



### **AVAILABLE RETAIL FOR LEASE**



### BLOCK B | GROUND LEVEL | 16,802 SF







### **PARKING P1 LEVEL**



### **PARKING P2 LEVEL**



# THE LOCATION BLOORDALE VILLAGE

The site is located in Toronto's west end, at the corner of Bloor Street West and Dufferin Street, along the border of Wallace Emerson and Brockton Village. This stretch of Bloor West, between Dufferin and Lawrence is known as Bloordale Village, a popular up-and-coming arts district known for its breweries, restaurants & bars, bicycle shops, art galleries and antique shops. The area has a bustling nightlife scene and is home to many popular bars and diverse restaurants. In the summer Bloordale hosts the BIG on Bloor Festival, where thousands of people flock to the neighbourhood to celebrate arts, culture, community and small businesses.





### RESIDENTIAL DEVELOPMENTS WITHIN 2KM RANGE

|