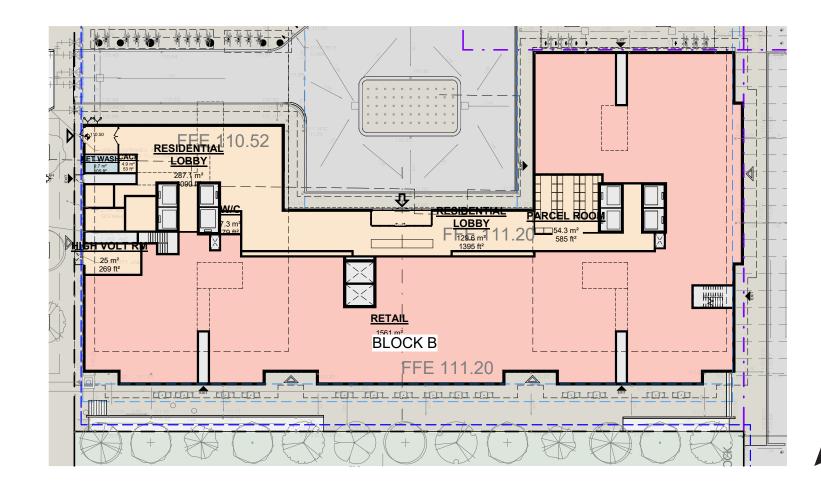

# **BLOOR DUFFERIN**

### **RETAIL FOR LEASE**

IN THE NEW BLOOR & DUFFERIN MIXED-USE COMMUNITY





# **BLOOR DUFFERIN**

#### A true mixed-use community at the corner of Bloor Street West and Dufferin Street.

New retail and residential space alongside new public areas and parkland will infuse the existing fabric of the neighbourhood with a new energy and limitless opportunities.

#### KEY DEVELOPMENT STATISTICS







**2,034**Residential Units

**74,893 SQ. FT.**Retail

Parking Spaces





**38,540 SQ. FT.** Greenspace

**35,737 SQ. FT.**Community Hub

# SITE PLAN



**BLOOR STREET WEST** 



**CROATIA STREET** 



### **AVAILABLE RETAIL FOR LEASE**



### BLOCK B | GROUND LEVEL | 16,802 SF







### **PARKING P1 LEVEL**



### **PARKING P2 LEVEL**



# THE LOCATION BLOORDALE VILLAGE

The site is located in Toronto's west end, at the corner of Bloor Street West and Dufferin Street, along the border of Wallace Emerson and Brockton Village. This stretch of Bloor West, between Dufferin and Lawrence is known as Bloordale Village, a popular up-and-coming arts district known for its breweries, restaurants & bars, bicycle shops, art galleries and antique shops. The area has a bustling nightlife scene and is home to many popular bars and diverse restaurants. In the summer Bloordale hosts the BIG on Bloor Festival, where thousands of people flock to the neighbourhood to celebrate arts, culture, community and small businesses.





### RESIDENTIAL DEVELOPMENTS WITHIN 2KM RANGE

|