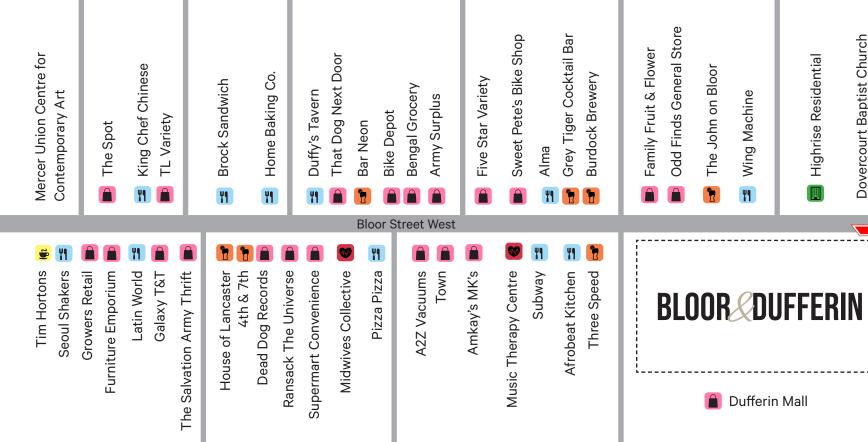

# THE LOCATION BLOORDALE VILLAGE

The site is located in Toronto's west end, at the corner of Bloor Street West and Dufferin Street, along the border of Wallace Emerson and Brockton Village. This stretch of Bloor West, between Dufferin and Lawrence is known as Bloordale Village, a popular up-and-coming arts district known for its breweries, restaurants & bars, bicycle shops, art galleries and antique shops. The area has a bustling nightlife scene and is home to many popular bars and diverse restaurants. In the summer Bloordale hosts the BIG on Bloor Festival, where thousands of people flock to the neighbourhood to celebrate arts, culture, community and small businesses.