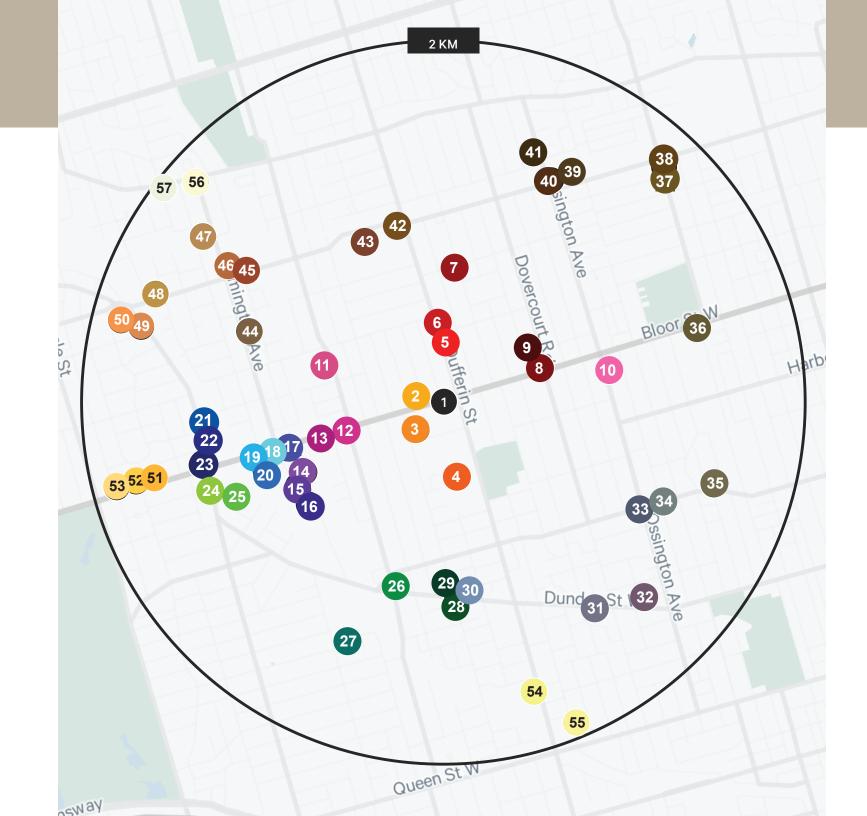

### RESIDENTIAL DEVELOPMENTS WITHIN 2KM RANGE

|          | PROPERTY ADDRESS                             | DEVELOPER                                                   | NUMBER OF<br>UNITS                  | PHASE              |
|----------|----------------------------------------------|-------------------------------------------------------------|-------------------------------------|--------------------|
| 0        | Bloor & Dufferin<br>1141 Bloor St W, Toronto | Hazelview Investments                                       | 431, 413, 365, 224,<br>211, 200, 56 | Under Construction |
| 2        | 12 Pauline Ave, Toronto                      | Portal Development                                          | 35                                  | Pre-Construction   |
| 3        | 90 Croatia St, Toronto                       | Fitzrovia Real Estate Inc.                                  | 224                                 | Under Construction |
| 4        | 900 Dufferin St, Toronto                     | Primaris Management Inc.                                    | 777, 423                            | Pre-Construction   |
| 5        | 1103 Dufferin St, Toronto                    | EN2 Development                                             | 8                                   | Under Construction |
| 6        | 1129 Dufferin St, Toronto                    | BN Engineering                                              | 4                                   | Pre-Construction   |
| 7        | 208 Bartlett Ave, Toronto                    | Sheeraz Ahmad Siddiqui                                      | 10                                  | Pre-Construction   |
| 8        | 980 Bloor St W, Toronto                      | Sierra Communities                                          | 97                                  | Pre-Construction   |
| 9        | 980 Bloor St W, Toronto                      | Old Orchard Properties<br>Inc                               | 8                                   | Pre-Construction   |
| 10       | 693 Ossington Ave, Toronto                   | Green Street Flats                                          | 18, 2                               | Pre-Construction   |
| 10       | 640 Lansdowne Ave, Toronto                   | Magellan Community<br>Charities, CreateTO                   | 57                                  | Pre-Construction   |
| 12       | 1293 Bloor St W, Toronto                     | RioCan REIT                                                 | 230                                 | Pre-Construction   |
| 13       | 1319 Bloor St W, Toronto                     | KingSett Capital                                            | 799                                 | Pre-Construction   |
| 14)      | 221 Sterling Road, Toronto                   | First Capital, Firm Capital                                 | 332, 306, 254                       | Pre-Construction   |
| 15       | 201 Sterling Rd, Toronto                     | Marlin Spring<br>Developments                               | 266                                 | Under Construction |
| 16       | 150 Sterling Rd, Toronto                     | Marlin Spring<br>Developments                               | 181                                 | Pre-Construction   |
| 17       | 1405 Bloor St W, Toronto                     | Lamb Development Corp                                       | 326                                 | Pre-Construction   |
| 18       | 1425 Bloor St W, Toronto                     | KingSett Capital                                            | 197                                 | Pre-Construction   |
| 9        | 1439 Bloor St W, Toronto                     | Neudorfer Corporation                                       | 169                                 | Pre-Construction   |
| 19<br>20 | 72 Perth Ave, Toronto                        | Castlepoint Numa                                            | 128                                 | Pre-Construction   |
| 21       | 2400 Dundas St W, Toronto                    | Fora Developments                                           | 442, 431                            | Pre-Construction   |
| 22       | 2376 Dundas St W, Toronto                    | Lormel Homes                                                | 393                                 | Under Construction |
| 23       | 1540 Bloor St W, Toronto                     | Trinity Development<br>Group Inc., Hazelview<br>Investments | 354                                 | Pre-Construction   |
| 24       | 2283 Dundas St, Toronto                      | 2600633 Ontario Inc                                         | 10                                  | Pre-Construction   |
| 25       | 2280 Dundas St W, Toronto                    | Choice Properties REIT                                      | 557, 410, 338, 220,<br>177, 141, 80 | Pre-Construction   |
| 26       | 1744 Dundas St W, Toronto                    | 2684924 Ontario Inc                                         | 18                                  | Pre-Construction   |
| 27       | 41 Wabash Ave, Toronto                       | VANDYK Group of<br>Companies                                | 15                                  | Pre-Construction   |
| 28       | 1615 Dundas St W, Toronto                    | Dundas Street Ventures                                      | 8                                   | Pre-Construction   |
| 29       | 1615 Dundas St W, Toronto                    | Block Developments                                          | 135                                 | Pre-Construction   |
| 30       | 1615 Dundas St W, Toronto                    | Block Developments                                          | 57                                  | Pre-Construction   |

|    | PROPERTY ADDRESS              | DEVELOPER                                                     | NUMBER OF<br>UNITS | PHASE              |
|----|-------------------------------|---------------------------------------------------------------|--------------------|--------------------|
| 31 | 1305 Dundas Street W, Toronto | Luloo Boutique Homes                                          | 23                 | Under Construction |
| 32 | 1200 Dundas Street W, Toronto | Fieldgate Urban                                               | 115                | Under Construction |
| 33 | 833 College St, Toronto       | Blackthorn Development Corp.                                  | 5                  | Pre-Construction   |
| 34 | 221 Roxton Rd, Toronto        | Land Services Group                                           | 33                 | Pre-Construction   |
| 35 | 690 College St, Toronto       | Winston Harding Ltd                                           | 12                 | Pre-Construction   |
| 36 | 737 Bloor St W, Toronto       | Terra Gold Properties                                         | 2                  | Pre-Construction   |
| 37 | 287 Christie St, Toronto      | Zinc Developments                                             | 42                 | Pre-Construction   |
| 38 | 287 Christie St, Toronto      | UrbinCo                                                       | 5                  | Pre-Construction   |
| 39 | 840 Dupont St, Toronto        | Tridel                                                        | 329                | Under Construction |
| 40 | 888 Dupont St, Toronto        | TAS                                                           | 155                | Pre-Construction   |
| 41 | 1120 Ossington Ave, Toronto   | R-Hauz Services Inc                                           | 26                 | Pre-Construction   |
| 42 | 1185 Dupont St, Toronto       | Almadev                                                       | 427                | Under Construction |
| 43 | 1245 Dupont Street, Toronto   | Almadev                                                       | 2835               | Pre-Construction   |
| 44 | 316 Campbell Ave, Toronto     | Marlin Spring Developments, Trolleybus Urban Development Inc. | 313                | Pre-Construction   |
| 45 | 211 Symington Ave, Toronto    | Oikoi Living                                                  | 4                  | Pre-Construction   |
| 46 | 323 Symington Ave, Toronto    | European Bakery Supply<br>Inc                                 | 817                | Pre-Construction   |
| 47 | 386 Symington Ave, Toronto    | Tricon Residential                                            | 332                | Under Construction |
| 48 | 1650 Dupont St, Toronto       | Gairloch Developments                                         | 106                | Pre-Construction   |
| 49 | 2625 Dundas Street, Toronto   | Gairloch Developments                                         | 111                | Under Construction |
| 50 | 2639 R Dundas St, Toronto     | 2512026 Ontario Inc                                           | 4                  | Pre-Construction   |
| 51 | 1630 Bloor St W, Toronto      | Old Stonehenge<br>Development Corporation                     | 19                 | Pre-Construction   |
| 52 | 1660 Bloor St W, Toronto      | Mattamy Homes                                                 | 174                | Under Construction |
| 53 | 1728 Bloor St W, Toronto      | Fairway Developments                                          | 99                 | Phase 1            |
| 54 | 450 Dufferin St, Toronto      | Hullmark                                                      | 143                | Pre-Construction   |
| 55 | 31 Gladstone Ave, Toronto     | Condoman Developments                                         | 28                 | Pre-Construction   |
| 56 | 1859 Davenport Road, Toronto  | Ambient Designs                                               | 4                  | Pre-Construction   |
| 57 | 1921 Davenport Road, Toronto  | Ambient Designs                                               | 19                 | Pre-Construction   |
|    | TOTAL NUMBER                  | OF UNITS                                                      | 16 710             | İ                  |

| TOTAL NUMBER OF UNITS                        | 16,719 |
|----------------------------------------------|--------|
| TOTAL NUMBER OF PEOPLE PER HOUSEHOLD         | 2.22   |
| TOTAL NUMBER OF PEOPLE EXPECTED IN NEW UNITS | 37,116 |