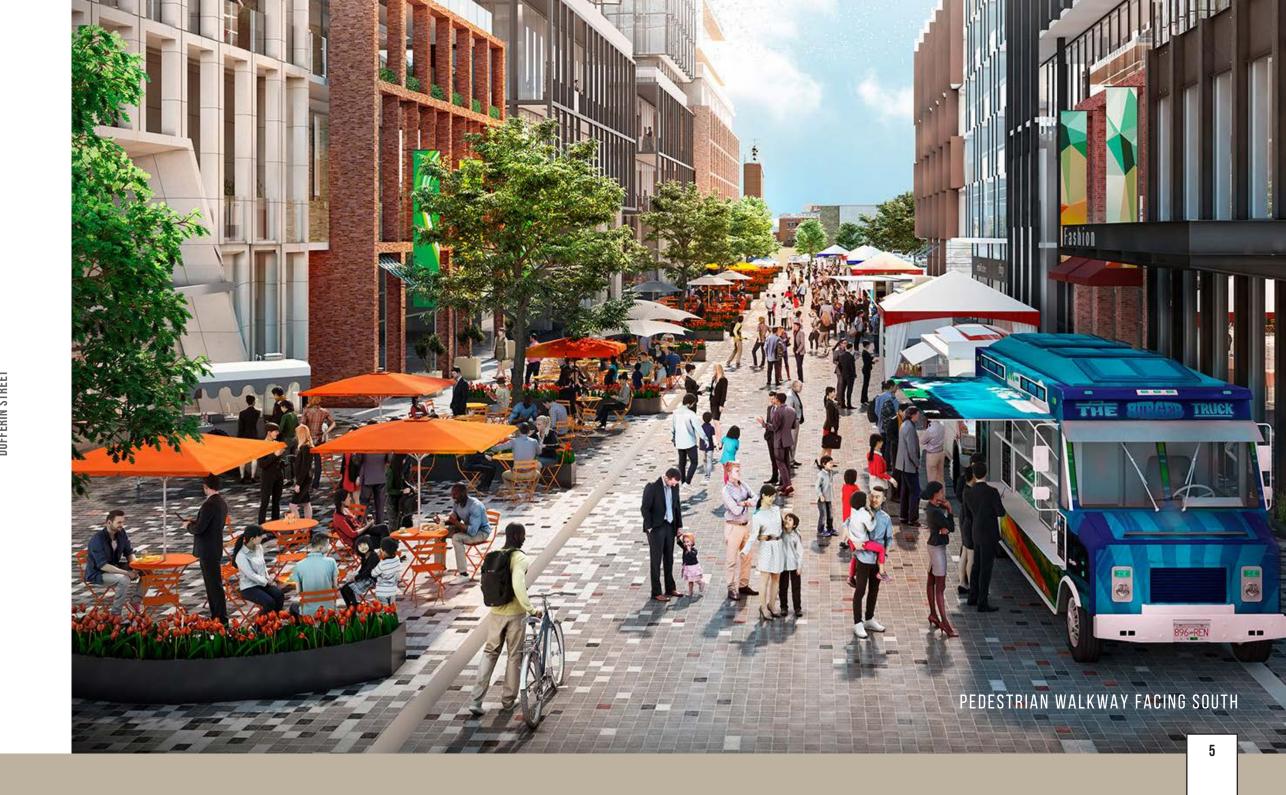

# **BLOOR DUFFERIN**

### **RETAIL FOR LEASE**

IN THE NEW BLOOR & DUFFERIN MIXED-USE COMMUNITY





# **BLOOR DUFFERIN**

#### A true mixed-use community at the corner of Bloor Street West and Dufferin Street.

New retail and residential space alongside new public areas and parkland will infuse the existing fabric of the neighbourhood with a new energy and limitless opportunities.

#### KEY DEVELOPMENT STATISTICS







**2,034**Residential Units

**74,893 SQ. FT.**Retail

Parking Spaces





**38,540 SQ. FT.** Greenspace

**35,737 SQ. FT.**Community Hub

# SITE PLAN



**BLOOR STREET WEST** 



**CROATIA STREET** 



### **AVAILABLE RETAIL FOR LEASE**



### BLOCK B | GROUND LEVEL | 16,802 SF







### **PARKING P1 LEVEL**



### **PARKING P2 LEVEL**



# THE LOCATION BLOORDALE VILLAGE

The site is located in Toronto's west end, at the corner of Bloor Street West and Dufferin Street, along the border of Wallace Emerson and Brockton Village. This stretch of Bloor West, between Dufferin and Lawrence is known as Bloordale Village, a popular up-and-coming arts district known for its breweries, restaurants & bars, bicycle shops, art galleries and antique shops. The area has a bustling nightlife scene and is home to many popular bars and diverse restaurants. In the summer Bloordale hosts the BIG on Bloor Festival, where thousands of people flock to the neighbourhood to celebrate arts, culture, community a