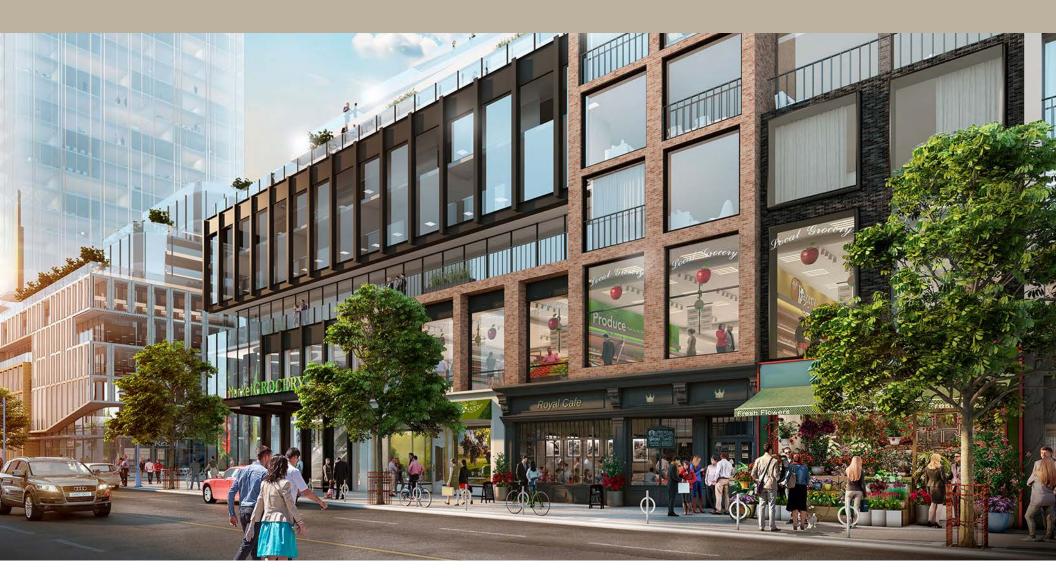

#### A true mixed-use community at the corner of Bloor Street West and Dufferin Street.

New retail and residential space alongside new public areas and parkland will infuse the existing fabric of the neighbourhood with a new energy and limitless opportunities.

### **AVAILABLE RETAIL FOR LEASE**

### BLOCK B | GROUND LEVEL | 16,802 SF