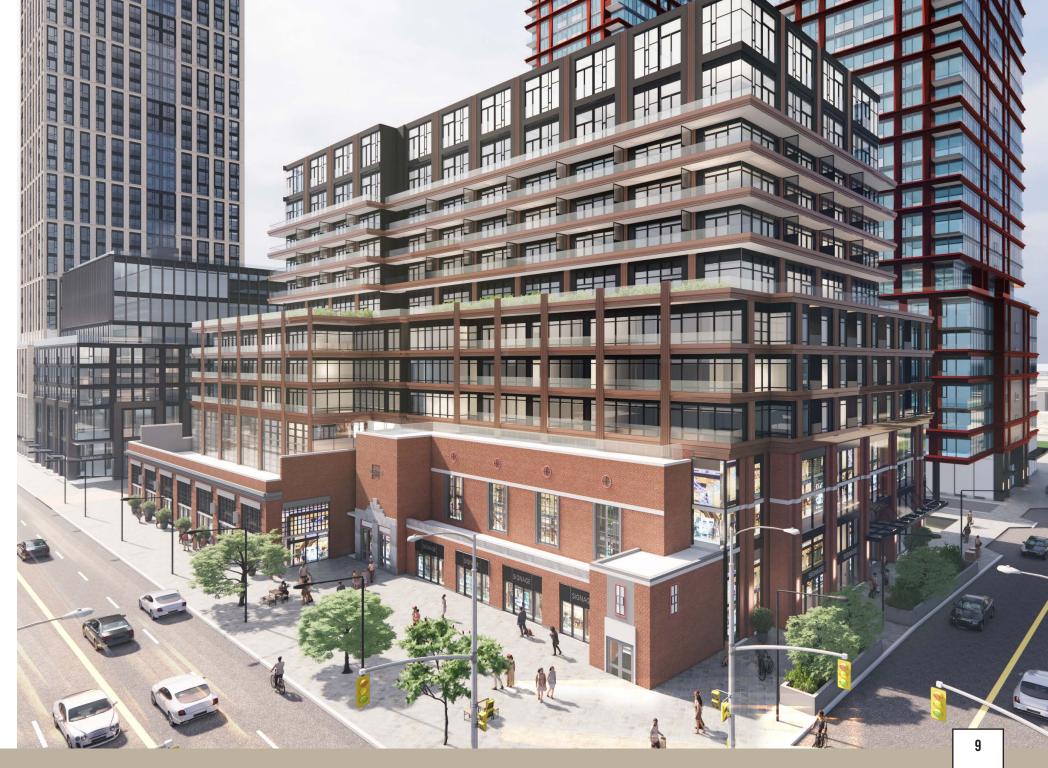

#### A true mixed-use community at the corner of Bloor Street West and Dufferin Street.

New retail and residential space alongside new public areas and parkland will infuse the existing fabric of the neighbourhood with a new energy and limitless opportunities.

#### KEY DEVELOPMENT STATISTICS

**2,034**Residential Units

**74,893 SQ. FT.**Retail

Parking Spaces

**38,540 SQ. FT.** Greenspace

**35,737 SQ. FT.**Community Hub