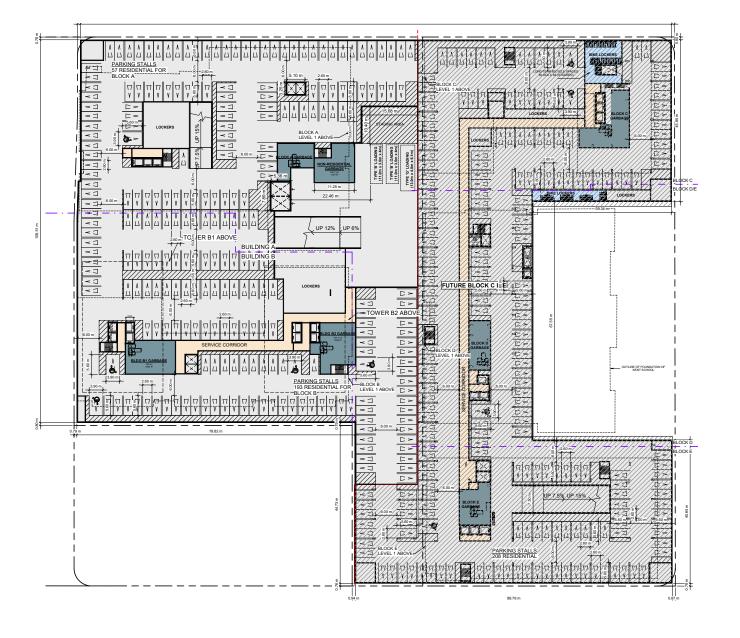

# **BLOOR DUFFERIN**

### **RETAIL FOR LEASE**

IN THE NEW BLOOR & DUFFERIN MIXED-USE COMMUNITY





# **BLOOR DUFFERIN**

#### A true mixed-use community at the corner of Bloor Street West and Dufferin Street.

New retail and residential space alongside new public areas and parkland will infuse the existing fabric of the neighbourhood with a new energy and limitless opportunities.

#### KEY DEVELOPMENT STATISTICS







**2,034**Residential Units

**74,893 SQ. FT.**Retail

Parking Spaces





**38,540 SQ. FT.** Greenspace

**35,737 SQ. FT.**Community Hub

# SITE PLAN



**BLOOR STREET WEST** 



**CROATIA STREET** 



### **AVAILABLE RETAIL FOR LEASE**



### BLOCK B | GROUND LEVEL | 16,802 SF







### **PARKING P1 LEVEL**



### **PARKING P2 LEVEL**



# THE LOCATION BLOORDALE VILLAGE

The site is located in Toronto's west end, at the corner of Bloor Street West and Dufferin Street, along the border of Wallace Emerson and Brockton Village. This stretch of Bloor West, between Dufferin and Lawrence is known as Bloordale Village, a popular up-and-coming arts district known for its breweries, restaurants & bars, bicycle shops, art galleries and antique shops. The area has a bustling nightlife scene and is home to many popular bars and diverse restaurants. In the summer Bloordale hosts the BIG on Bloor Festival, where thousands of people flock to the neighbourhood to celebrate arts, culture, community and small businesses.





### RESIDENTIAL DEVELOPMENTS WITHIN 2KM RANGE

|          | PROPERTY ADDRESS                             | DEVELOP