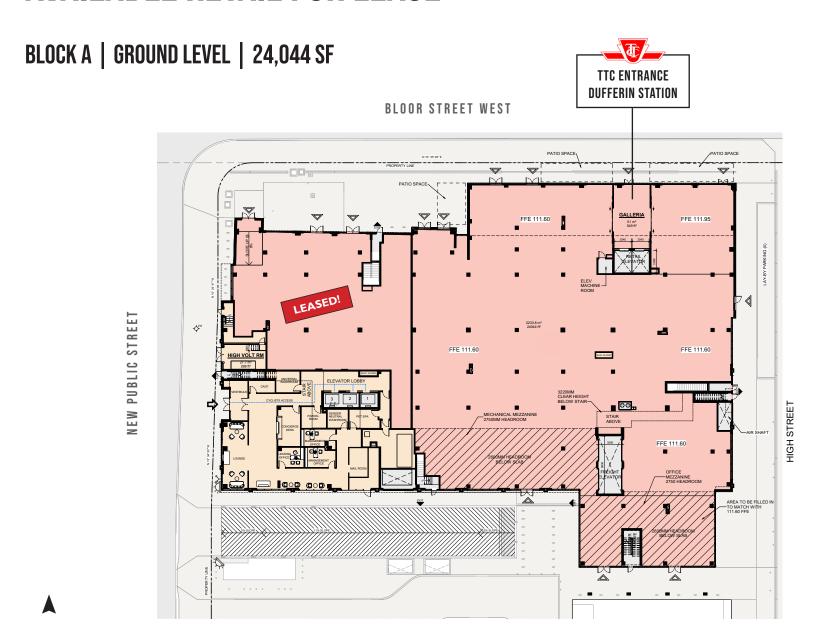

# **BLOOR DUFFERIN**

### **RETAIL FOR LEASE**

IN THE NEW BLOOR & DUFFERIN MIXED-USE COMMUNITY





# **BLOOR DUFFERIN**

#### A true mixed-use community at the corner of Bloor Street West and Dufferin Street.

New retail and residential space alongside new public areas and parkland will infuse the existing fabric of the neighbourhood with a new energy and limitless opportunities.

#### KEY DEVELOPMENT STATISTICS







**2,034**Residential Units

**74,893 SQ. FT.**Retail

Parking Spaces





**38,540 SQ. FT.** Greenspace

**35,737 SQ. FT.**Community Hub

# SITE PLAN



**BLOOR STREET WEST** 



**CROATIA STREET** 



### **AVAILABLE RETAIL FOR LEASE**



### BLOCK B | GROUND LEVEL | 16,802 SF







### **PARKING P1 LEVEL**



### **PARKING P2 LEVEL**



# THE LOCATION BLOORDALE VILLAGE

The site is located in Toronto's west end, at the corner of Bloor Street West and Dufferin Street, along the border of Wallace Emerson and Brockton Village. This stretch of Bloor West, between Dufferin and Lawrence is known as Bloordale Village, a popular up-and-coming arts district known for its breweries, restaurants & bars, bicycle shops, art galleries and antique shops. The area has a bustling nightlife scene and is home to many popular bars and diverse restaurants. In the summer Bloordale hosts the BIG on Bloor Festival, where thousands of people flock to the neighbourhood to celebrate arts, culture, community and small businesses.





### RESIDENT