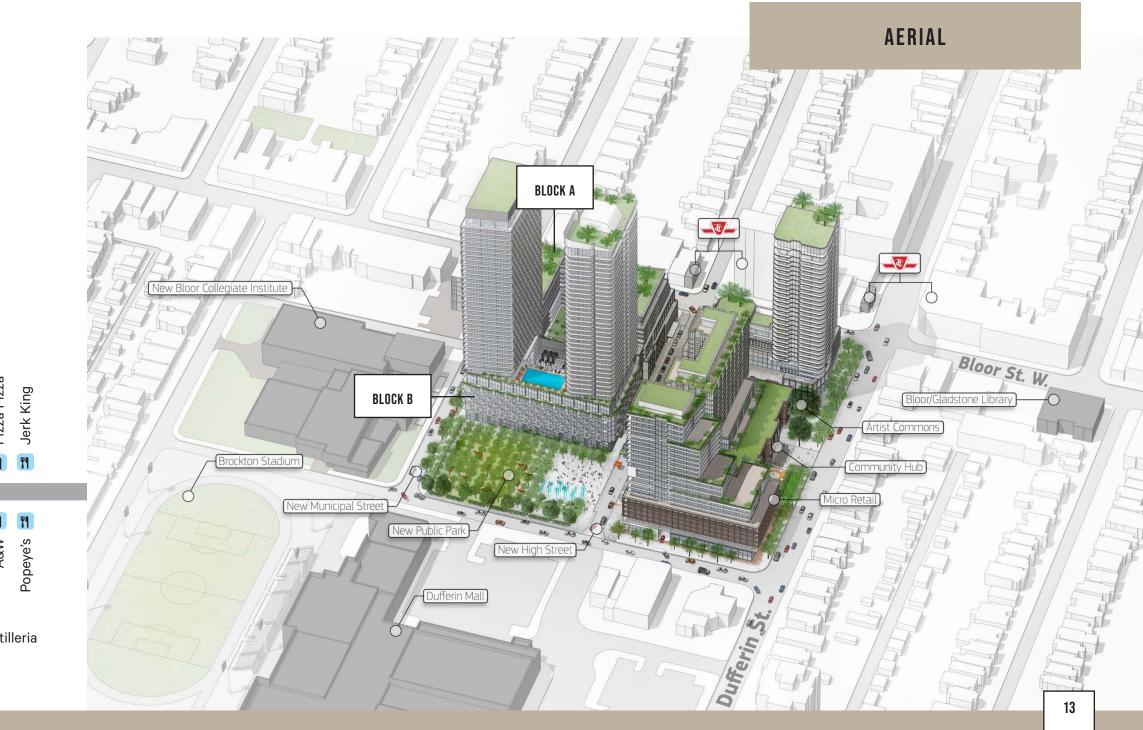

# SITE PLAN

**BLOOR STREET WEST** 

**CROATIA STREET** 

### **AVAILABLE RETAIL FOR LEASE**

### BLOCK B | GROUND LEVEL | 16,802 SF