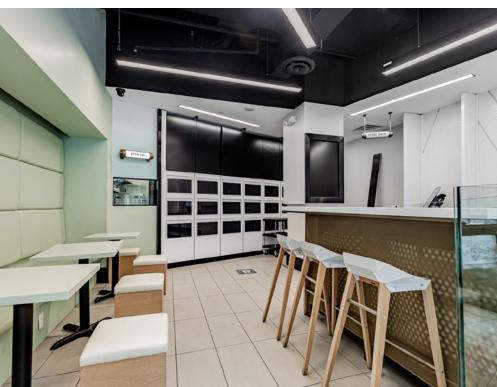

# 4 King Street West Prime Retail for Lease

Size: 1,133 sq. ft.

**Net Rent:** Please contact listing agents

TMI: \$25.76 per sq. ft. + Utilities

Available: **Immediately** 

**Comments:** • Fully fixtured space

• Next to LCBO, Starbucks and Chipotle

Located at Yonge and King Street, one of Toronto's busiest intersections