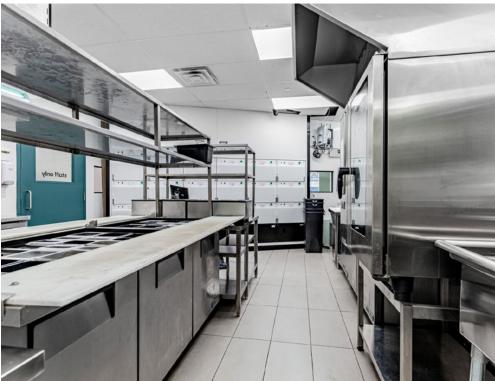

# 4 King Street West Prime Retail for Lease

Size: 1,133 sq. ft.

**Net Rent:** Please contact listing agents

TMI: \$25.76 per sq. ft. + Utilities

Available: **Immediately** 

**Comments:** • Fully fixtured space

• Next to LCBO, Starbucks and Chipotle

Located at Yonge and King Street, one of Toronto's busiest intersections