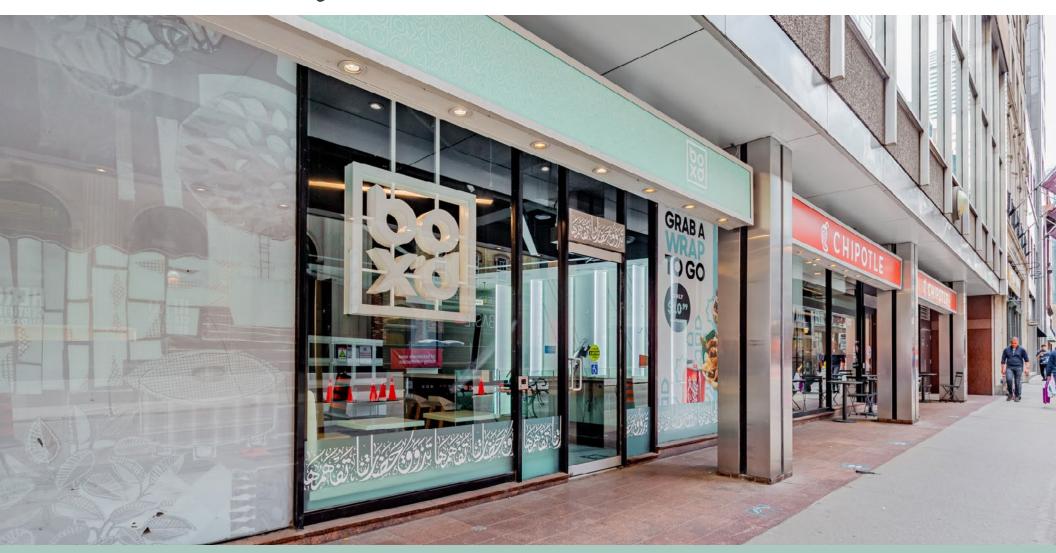

# 4 King Street West Prime Retail for Lease

Size: 1,133 sq. ft.

**Net Rent:** Please contact listing agents

TMI: \$25.76 per sq. ft. + Utilities

Available: **Immediately** 

**Comments:** • Fully fixtured space

• Next to LCBO, Starbucks and Chipotle

Located at Yonge and King Street, one of Toronto's busiest intersections