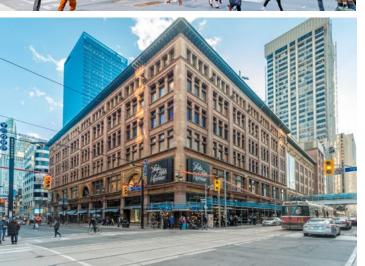

4 King

• Next to LCBO, Starbucks and Chipotle

Located at Yonge and King Street, one of Toronto's busiest intersections