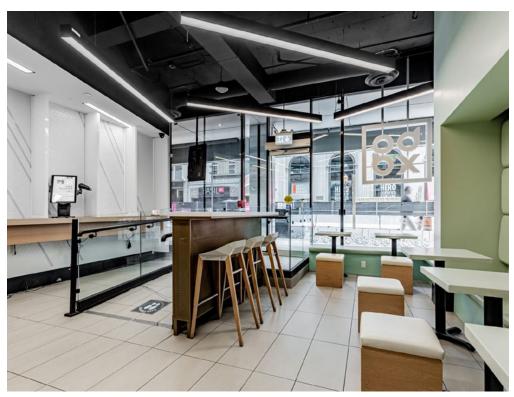

# 4 King Street West Prime Retail for Lease

Size: 1,133 sq. ft.

**Net Rent:** Please contact listing agents

TMI: \$25.76 per sq. ft. + Utilities

Available: **Immediately** 

**Comments:** • Fully fixtured space

• Next to LCBO, Starbucks and Chipotle

Located at Yonge and King Street, one of Toronto's busiest intersections