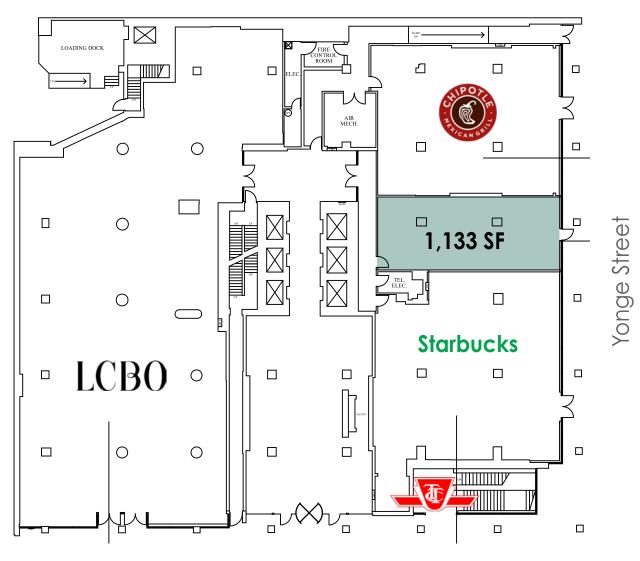

## 4 KING STREET WEST FLOOR PLAN

King Street West

# 4 King Street West Prime Retail for Lease

Size: 1,133 sq. ft.

**Net Rent:** Please contact listing agents

TMI: \$25.76 per sq. ft. + Utilities

Available: **Immediately** 

**Comments:** • Fully fixtured space

• Next to LCBO, Starbucks and Chipotle

Located at Yonge and King Street, one of Toronto's busiest intersections