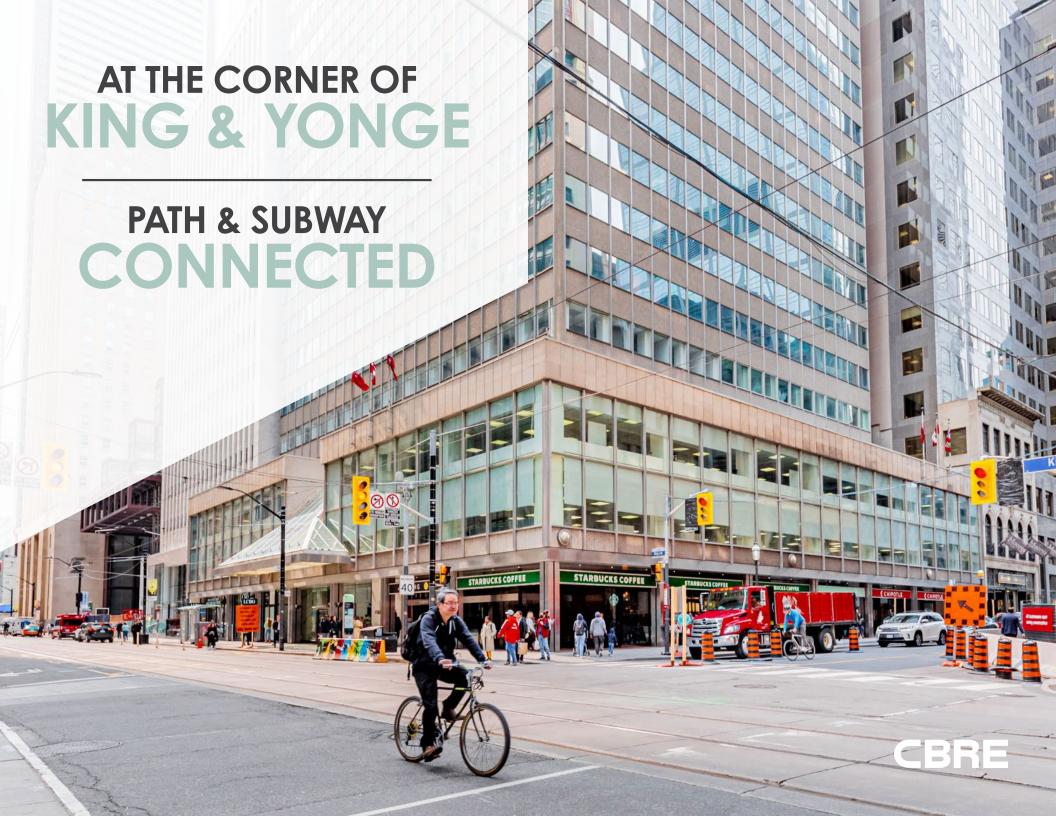

• Next to LCBO, Starbucks and Chipotle

Located at Yonge and King Street, one of Toronto's busiest intersections