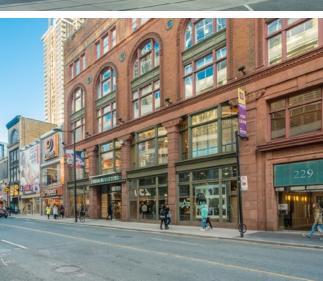

4 King

# 4 King Street West Prime Retail for Lease

Size: 1,133 sq. ft.

**Net Rent:** Please contact listing agents

TMI: \$25.76 per sq. ft. + Utilities

Available: **Immediately** 

**Comments:** • Fully fixtured space