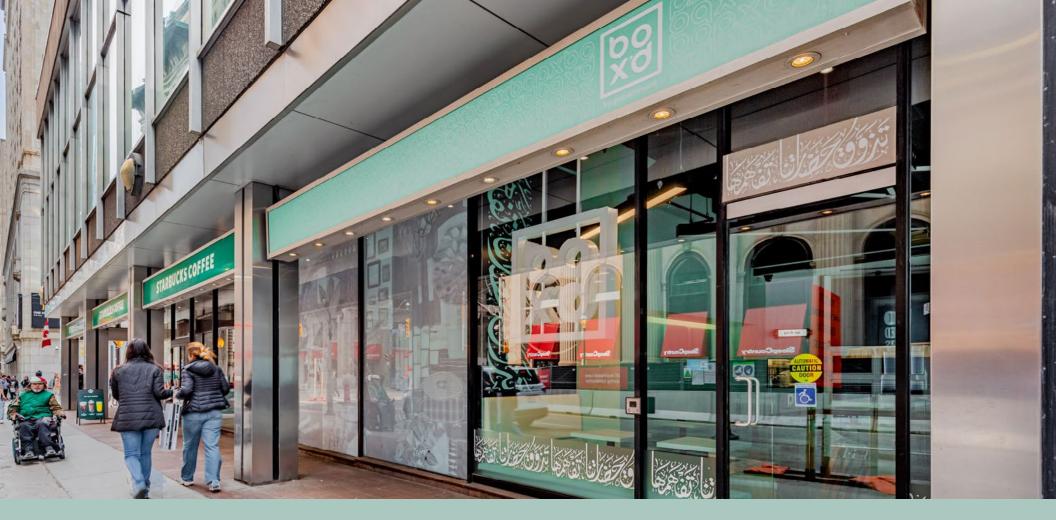

# 4 King Street West Prime Retail for Lease

Size: 1,133 sq. ft.

**Net Rent:** Please contact listing agents

TMI: \$25.76 per sq. ft. + Utilities

Available: **Immediately** 

**Comments:** • Fully fixtured space