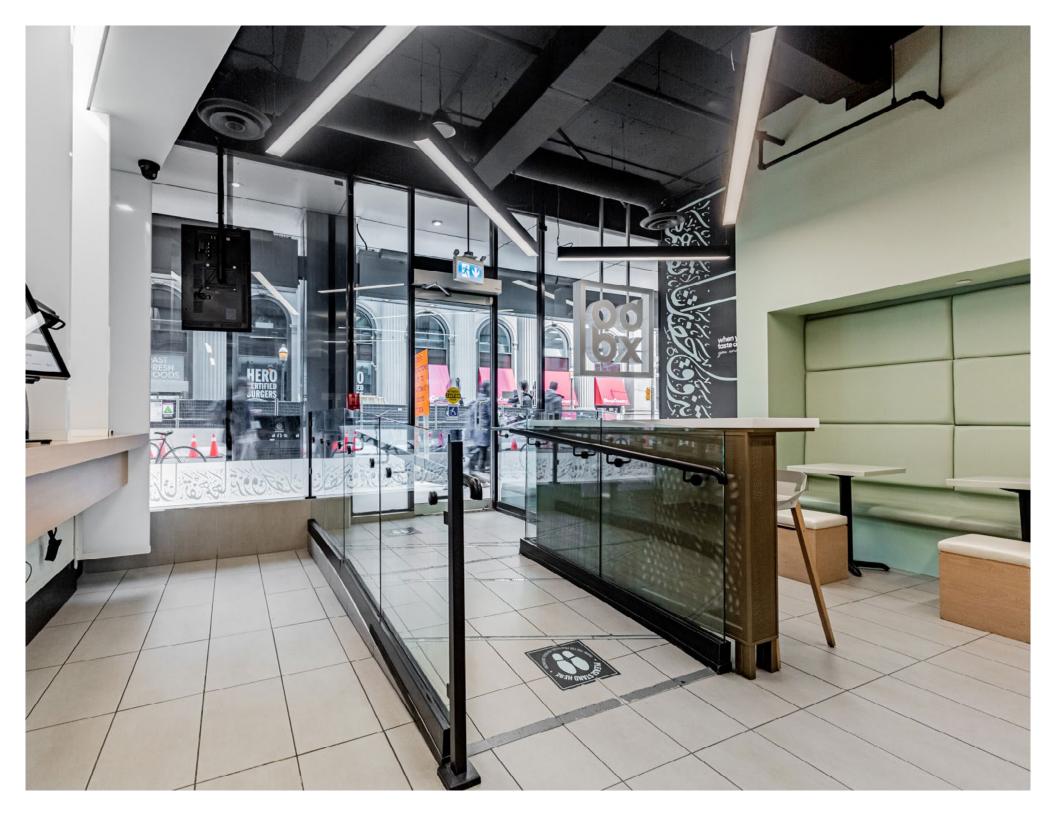

# 4 King Street West Prime Retail for Lease

Size: 1,133 sq. ft.

**Net Rent:** Please contact listing agents

TMI: \$25.76 per sq. ft. + Utilities

Available: **Immediately** 

**Comments:** • Fully fixtured space