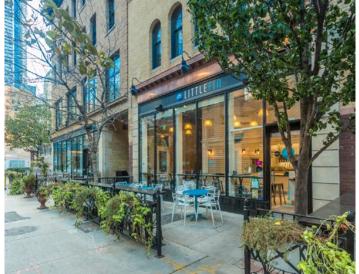

### Fixtured Restaurant for Lease

At the Corner of King West & Yonge Street

# 4 King Street West Prime Retail for Lease

Size: 1,133 sq. ft.

**Net Rent:** Please contact listing agents

TMI: \$25.76 per sq. ft. + Utilities

Available: **Immediately** 

**Comments:** • Fully fixtured space

• Next to LCBO, Starbucks and Chipotle

Located at Yonge and King Street, one of Toronto's busiest intersections