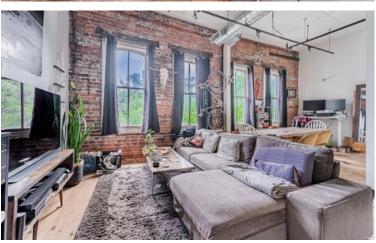

The Property features retail on the ground floor, and two levels of residential on the second and third floors. The retail will be vacant and residential units may be made vacant upon closing. The future owner may also wish to use the residential as office space in the future.

- Located in Downtown East, directly across the street from the beautiful St. James Park
- Property may be 100% vacant upon closing
- Perfect for an investor or end-user
- Strategic location next to the corner of Adelaide & Jarvis that has great potential to become part of a high-rise development site in the future
- Less than a ten minute walk to both King and Queen subway stations
- Walking distance to multiple points-of-interest including the St. Lawrence Market, The Distillery District, Toronto Eaton Centre, the Financial Core and Dundas Square
- Abundance of public parking available in the immediate area