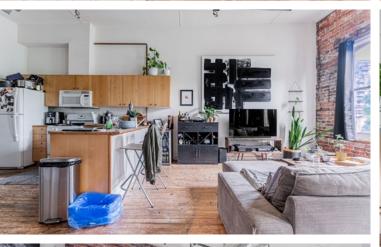

The Property features retail on the ground floor, and two levels of residential on the second and third floors. The retail will be vacant and residential units may be made vacant upon closing. The future owner may also wish to use the residential as office space in the future.

- Located in Downtown East, directly across the street from the beautiful St. James Park
- Property may be 100% vacant upon closing
- Perfect for an investor or end-user
- Strategic location next to the corner of Adelaide & Jarvis that has great potential to become part of a high-rise development site in the future
- Less than a ten minute walk to both King and Queen subway stations
- Walking distance to multiple points-of-interest including the St. Lawrence Market, The Distillery District, Toronto Eaton Centre, the Financial Core and Dundas Square
- Abundance of public parking available in the immediate area