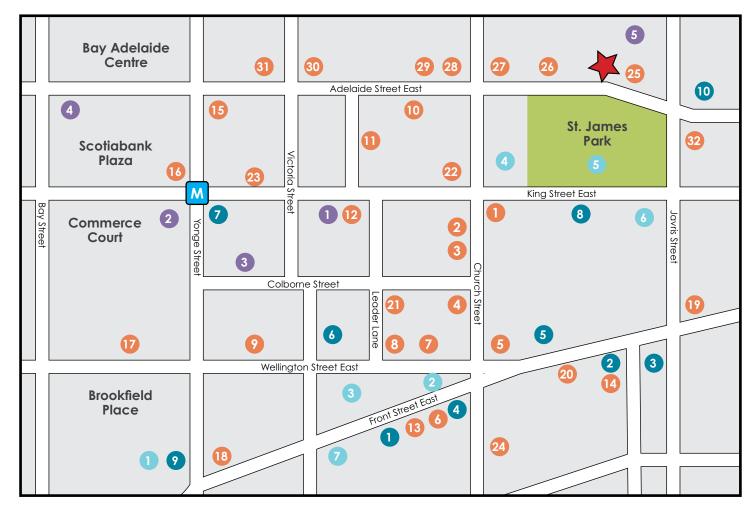

## Food/Drink

- 1. Score on King
- 2. Third Wave Coffee
- 3. Pi Co. Pizza Bar
- 4. Piano Piano
- 5. Hothouse
- 6. Fresh
- 7. Sukho Thia
- 8. Playa Cabana
- 9. Cantina Mercatto
- 10. Terroni
- 11. Carisma
- 12. Presse Cafe
- 13. CC Lounge
- 14. Bar St. Lo
- 15. Craft Beer Market
- 16. Starbucks
- 17. Jump
- 18. O&B Cafe
- 19. The Corner Place
- 20. Au Pain Doré

- 21. PJ O'Brien
- 22. Freshii
- 23. Beerbistro
- 24. Amano Trattoria
- 25. AAA Bar
- 26. Pearl Diver
- 27. Tim Hortons
- 28. Versus Coffee
- 29. XO Bisous Cafe
- 30. Pumperknickle's
- 31. Le Prep
- 32. Cafe Oro di Napoli

#### Hotels

- 1. King Edward Hotel
- 2. One King West
- 3. Executive Hotel Cosmopolitan
- 4. St. Regis
- 5. Holiday Inn

### **Entertainment/Attractions**

- 1. Hockey Hall of Fame
- 2. Flatiron Building (Goderham Building)
- 3. Berczy Park
- 4. St. James Cathedral
- 5. St. James Park
- 6. St. Lawrence Hall
- 7. St. Lawrence Centre for the Arts

### Shopping

- 1. Winners
- 2. LCBO
- 3. St. Lawrence Market
- 4. Rexall
- 5. Metro
- 6. Garrison Bespoke
- 7. Shoppers Drug Mart
- 8. Indochino
- 9. Roots
- 10. BoConcept

132 Adelaide St E

132 ADELAIDE STREET EAST | FOR SALE **CBRE Limited** 