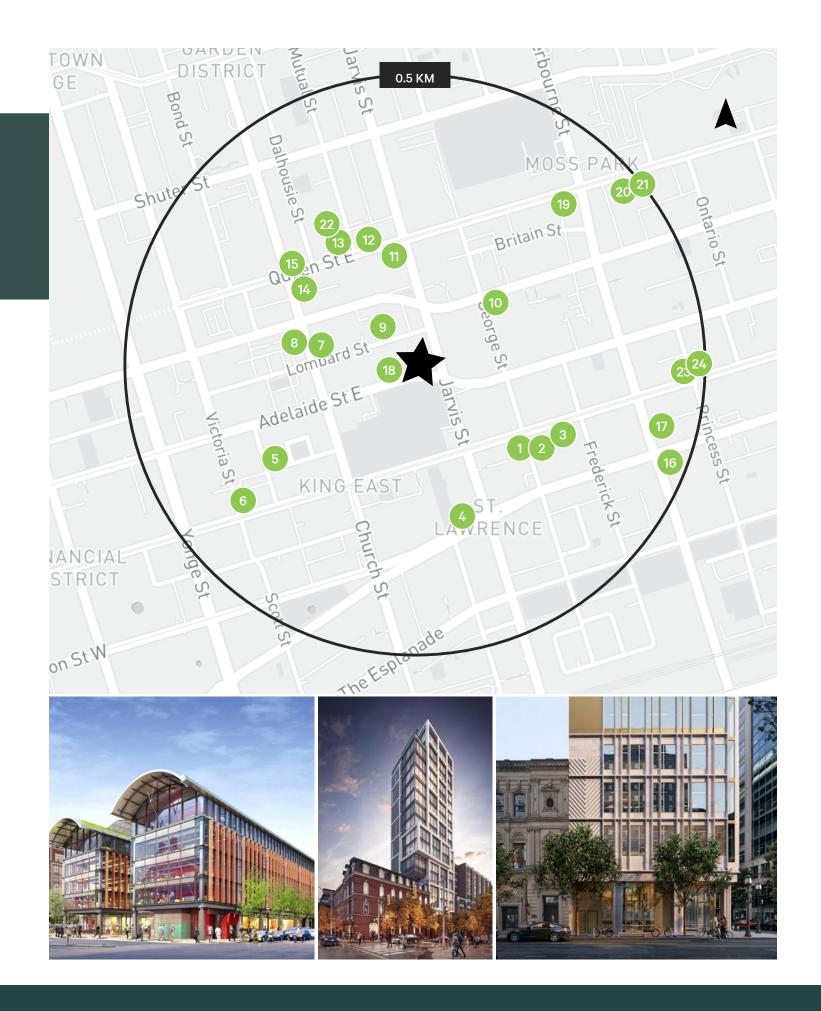

# **Development Activity**

Highly centralized location, convenient access to abundant amenities and rapid population growth have propelled Toronto's Downtown Core and East high-rise sub-markets into the most active and prestigious node in Canada. With unparalleled demand for both residents and investors, the current development pattern and growth trajectory are anticipated to continue.

Within just half a kilometre of 132 Adelaide Street East, there are currently 11 projects under construction and an additional 13 in the pre-construction phase, totaling more than 11,280 residential units.

| #  | Project/Address           | Category            | Units | Status             |
|----|---------------------------|---------------------|-------|--------------------|
| 1  | 185 King Street East      | Condo/Hotel         | 330   | Pre-Construction   |
| 2  | 65 George Street          | Condo/Retail/Office | 16    | Pre-Construction   |
| 3  | Sonder Hotel              | Hotel               | TBA   | Under Construction |
| 4  | St. Lawrence Market North | Commercial          | N/A   | Under Construction |
| 5  | 15 Toronto Street         | Condo/Retail/Office | 296   | Pre-Construction   |
| 6  | 34-50 King Street East    | Condo/Retail/Office | 219   | Pre-Construction   |
| 7  | The Saint                 | Condo/Retail        | 418   | Under Construction |
| 8  | Alias                     | Condo/Retail        | 546   | Under Construction |
| 9  | 100 Lombard               | Condo/Retail/Office | 480   | Pre-Construction   |
| 10 | Celeste Condos            | Condo/Retail/Office | 516   | Pre-Construction   |
| 11 | 133 Queen East            | Condo/Retail        | 440   | Pre-Construction   |
| 12 | Queen Central             | Condo/Retail        | 369   | Under Construction |
| 13 | 88 Queen                  | Residential/Retail  | 575   | Under Construction |
| 14 | 119 Church                | Residential/Retail  | 718   | Pre-Construction   |
| 15 | QueenChurch               | Condo/Retail        | 445   | Pre-Construction   |
| 16 | Time and Space            | Condo/Retail        | 1,586 | Under Construction |
| 17 | The Whitfield             | Condo/Retail        | 484   | Under Construction |
| 18 | 110 Adelaide Street East  | Condo/Retail/Office | 243   | Pre-Construction   |
| 19 | 225 Queen East            | Condo/Retail        | 516   | Pre-Construction   |
| 20 | 245 Queen Street East     | Condo/Retail/Office | 446   | Pre-Construction   |
| 21 | 261 Queen East            | Condo/Retail/Office | 795   | Under Construction |
| 22 | The Elm & The Ledbury     | Condo/Retail        | 542   | Under Construction |
| 23 | Allure                    | Condo/Retail        | 509   | Pre-Construction   |
| 24 | The Grainger & Sanderson  | Condo/Retail/Office | 791   | Under Construction |

Over 11,200 Incoming Residential Units within Half a Kilometre of 132 Adelaide Street East

132 ADELAIDE STREET EAST | FOR SALE

CBRE Limited