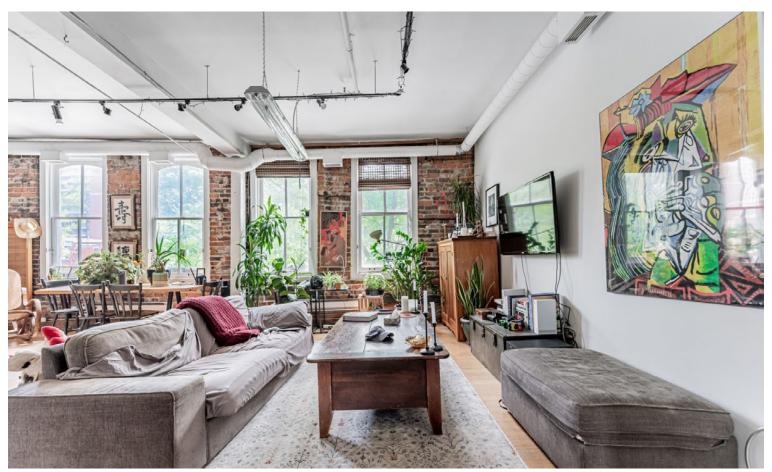

The Property features retail on the ground floor, and two levels of residential on the second and third floors. The retail will be vacant and residential units may be made vacant upon closing. The future owner may also wish to use the residential as office space in the future.

- Located in Downtown East, directly across the street from the beautiful St. James Park
- Property may be 100% vacant upon closing
- Perfect for an investor or end-user
- Strategic location next to the corner of Adelaide & Jarvis that has great potential to become part of a high-rise development site in the future
- Less than a ten minute walk to both King and Queen subway stations
- Walking distance to multiple points-of-interest including the St. Lawrence Market, The Distillery District, Toronto Eaton Centre, the Financial Core and Dundas Square
- Abundance of public parking available in the immediate area