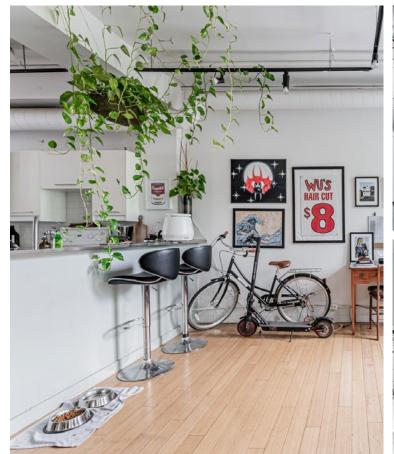

The Property features retail on the ground floor, and two levels of residential on the second and third floors. The retail will be vacant and residential units may be made vacant upon closing. The future owner may also wish to use the residential as office space in the future.

- Located in Downtown East, directly across the street from the beautiful St. James Park
- Property may be 100% vacant upon closing
- Perfect for an investor or end-user
- Strategic location next to the corner of Adelaide & Jarvis that has great potential to become part of a high-rise development site in the future
- Less than a ten minute walk to both King and Queen subway stations
- Walking distance to multiple points-of-interest including the St. Lawrence Market, The Distillery District, Toronto Eaton Centre, the Financial Core and Dundas Square
- Abundance of public parking available in the immediate area