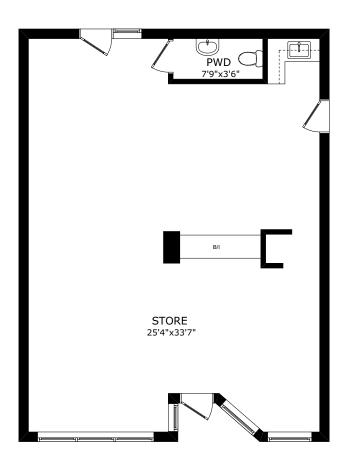

# Floor Plans

Main Floor 940 sq. ft.

Second Floor 957 sq. ft.

**Third Floor** 957 sq. ft.

**Basement** 970 sq. ft.

132 ADELAIDE STREET EAST | FOR SALE

132 ADELAIDE STREET EAST | FOR SALE CBRE Limited