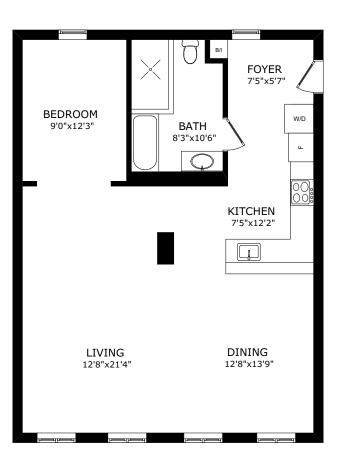

# Floor Plans

Main Floor 940 sq. ft.

Second Floor 957 sq. ft.

**Third Floor** 957 sq. ft.

**Basement** 970 sq. ft.

132 ADELAIDE STREET EAST | FOR SALE

132 ADELAIDE STREET EAST | FOR SALE CBRE Limited