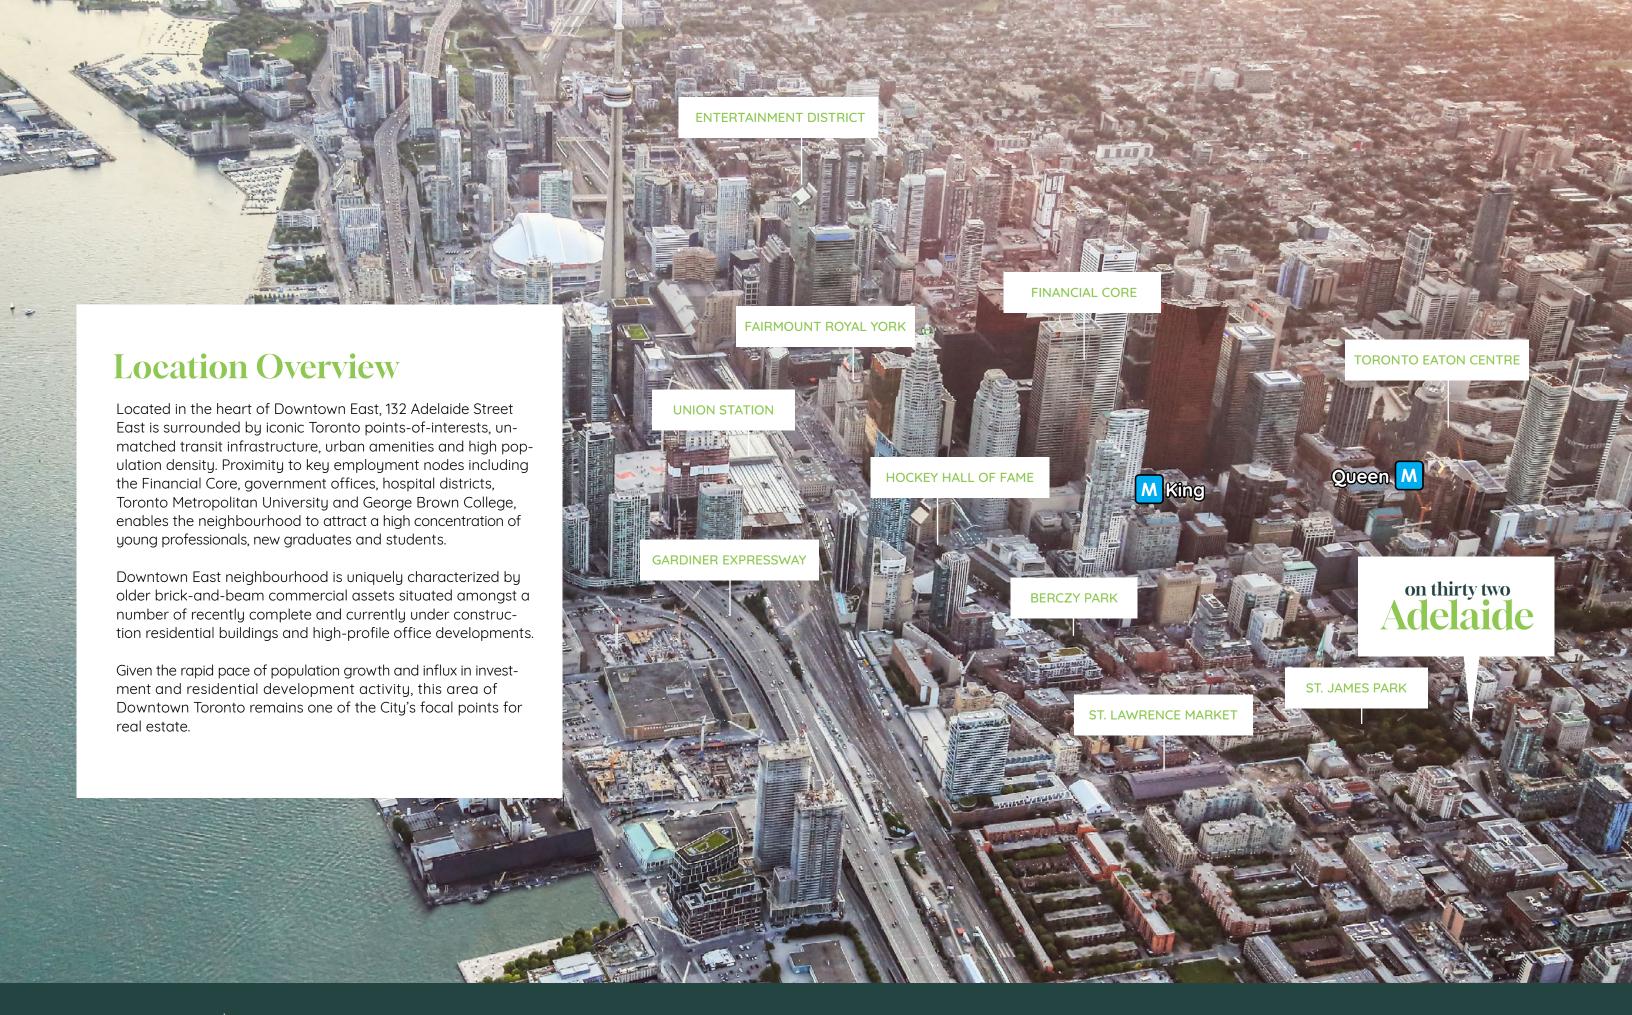

132 Adelaide East greatly benefits from its location directly across the street from the newly revitalized St. James Park, its proximity to various public transit stops as well as major Toronto points-of-interest including the St. Lawrence Market, Toronto Eaton Centre, Dundas Square and the Financial Core.

- Located in Downtown East, directly across the street from the beautiful St. James Park
- Property may be 100% vacant upon closing
- Perfect for an investor or end-user
- Strategic location next to the corner of Adelaide & Jarvis that has great potential to become part of a high-rise development site in the future
- Less than a ten minute walk to both King and Queen subway stations
- Walking distance to multiple points-of-interest including the St. Lawrence Market, The Distillery District, Toronto Eaton Centre, the Financial Core and Dundas Square
- Abundance of public parking available in the immediate area