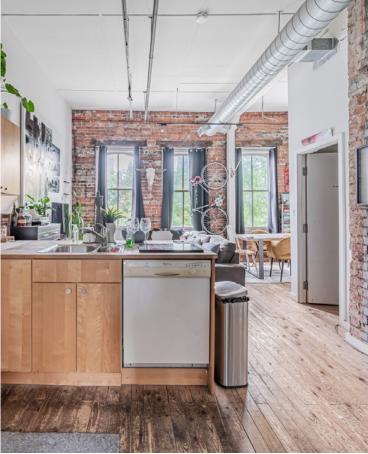

The Property features retail on the ground floor, and two levels of residential on the second and third floors. The retail will be vacant and residential units may be made vacant upon closing. The future owner may also wish to use the residential as office space in the future.

- Located in Downtown East, directly across the street from the beautiful St. James Park
- Property may be 100% vacant upon closing
- Perfect for an investor or end-user
- Strategic location next to the corner of Adelaide & Jarvis that has great potential to become part of a high-rise development site in the future
- Less than a ten minute walk to both King and Queen subway stations
- Walking distance to multiple points-of-interest including the St. Lawrence Market, The Distillery District, Toronto Eaton Centre, the Financial Core and Dundas Square
- Abundance of public parking available in the immediate area