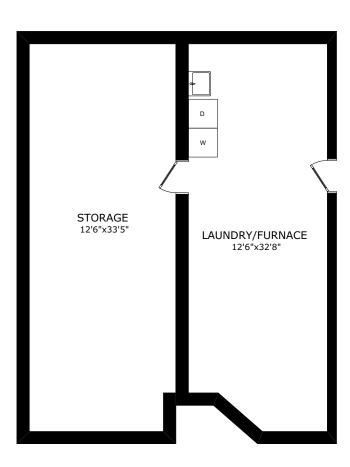

# Floor Plans

Main Floor 940 sq. ft.

Second Floor 957 sq. ft.

**Third Floor** 957 sq. ft.

**Basement** 970 sq. ft.

132 ADELAIDE STREET EAST | FOR SALE

132 ADELAIDE STREET EAST | FOR SALE CBRE Limited