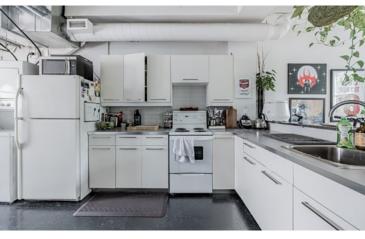

The Property features retail on the ground floor, and two levels of residential on the second and third floors. The retail will be vacant and residential units may be made vacant upon closing. The future owner may also wish to use the residential as office space in the future.

- Located in Downtown East, directly across the street from the beautiful St. James Park
- Property may be 100% vacant upon closing
- Perfect for an investor or end-user
- Strategic location next to the corner of Adelaide & Jarvis that has great potential to become part of a high-rise development site in the future
- Less than a ten minute walk to both King and Queen subway stations
- Walking distance to multiple points-of-interest including the St. Lawrence Market, The Distillery District, Toronto Eaton Centre, the Financial Core and Dundas Square
- Abundance of public parking available in the immediate area