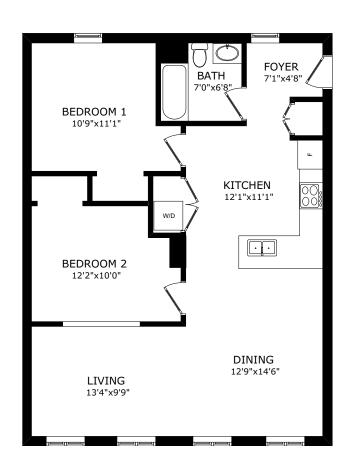

# Floor Plans

Main Floor 940 sq. ft.

Second Floor 957 sq. ft.

**Third Floor** 957 sq. ft.

**Basement** 970 sq. ft.

132 ADELAIDE STREET EAST | FOR SALE

132 ADELAIDE STREET EAST | FOR SALE CBRE Limited