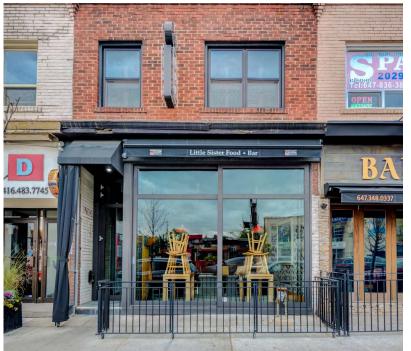

- Prime corner location at the busy intersection of Yonge & Davisville
- Across the street from Davisville Station
- Large patio space fronting Davisville Avenue
- On-site parking available
- Neighbouring tenants include Burrito Boyz, Tim Hortons, Subway, Tabule Midtown, Little Sister Food Bar and many more

#### HILLSDALE AVENUE

STREET

UOVO RESIDENCES •

CYCLEPATH •

**HUNNY POT** 

MANOR ROAD EAST

- SKIS AND BIKES
  - LITTLE SISTER FOOD BAR

GLEBE ROAD