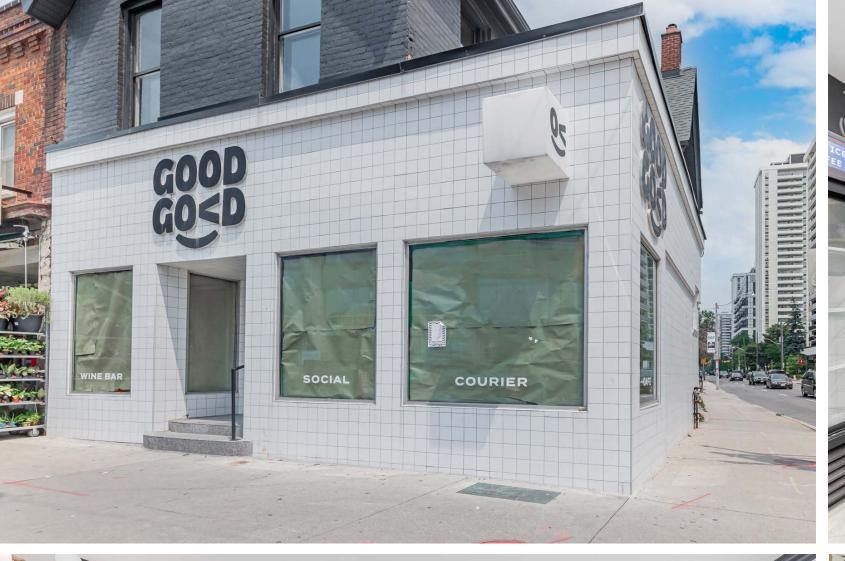

# 1900ge

HIGH PROFILE CORNER RETAIL FOR LEASE AT YONGE + DAVISVILLE

- Prime corner location at the busy intersection of Yonge & Davisville
- Across the street from Davisville Station
- Large patio space fronting Davisville Avenue
- On-site parking available
- Neighbouring tenants include Burrito Boyz, Tim Hortons, Subway, Tabule Midtown, Little Sister Food Bar and many more