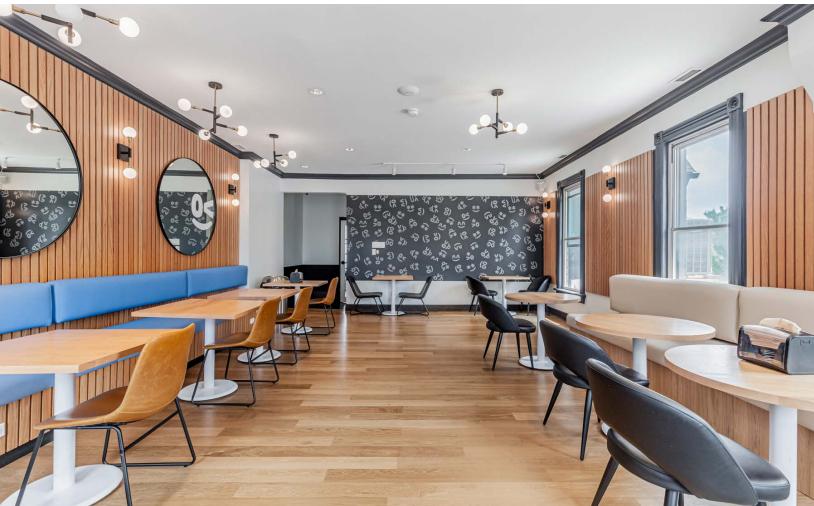

## Retail for Lease

SIZE:

Ground: 1,079 sq. ft.
Second: 934 sq.ft.
Basement: 1,114 sq. ft.

Basement: <u>1,114 sq. ft.</u>
Total: 3,217 sq. ft.

+ Patio

**GROSS RENT:** \$10,000/month + utilities

**AVAILABLE:** Immediately

### Floor Plans

SECOND

GROUND: 1,079 sq. ft. 934 sq.ft. 1,114 sq. ft. SECOND: BASEMENT: