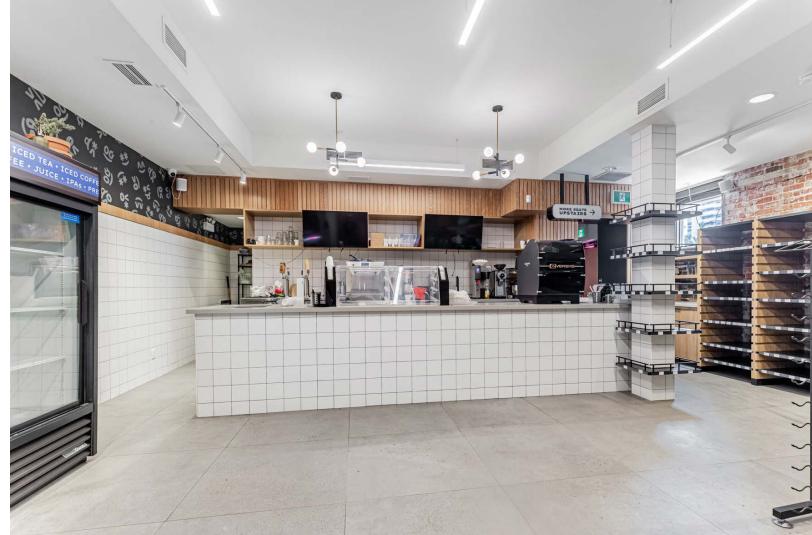

## Retail for Lease

SIZE:

Ground: 1,079 sq. ft.
Second: 934 sq.ft.
Basement: 1,114 sq. ft.

Basement: <u>1,114 sq. ft.</u>
Total: 3,217 sq. ft.

+ Patio

**GROSS RENT:** \$10,000/month + utilities

**AVAILABLE:** Immediately

### Floor Plans

SECOND

GROUND: 1,079 sq. ft. 934 sq.ft. 1,114 sq. ft. SECOND: BASEMENT: