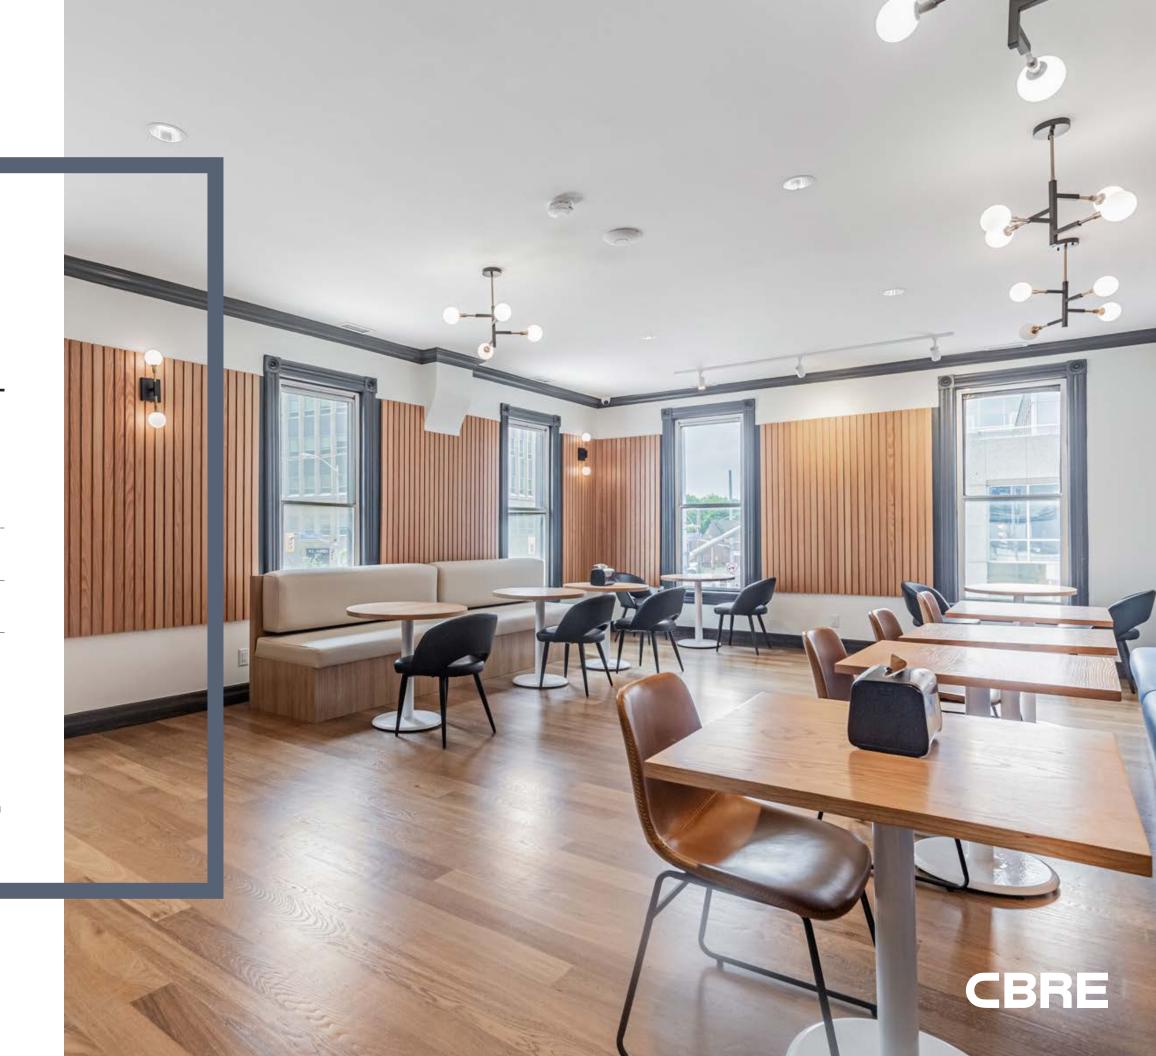

## Retail for Lease

SIZE:

Ground: 1,079 sq. ft.
Second: 934 sq.ft.
Basement: 1,114 sq. ft.

Basement: <u>1,114 sq. ft.</u>
Total: 3,217 sq. ft.

+ Patio

**GROSS RENT:** \$10,000/month + utilities

**AVAILABLE:** Immediately

### Floor Plans

SECOND

GROUND: 1,079 sq. ft. 934 sq.ft. 1,114 sq. ft. SECOND: BASEMENT: