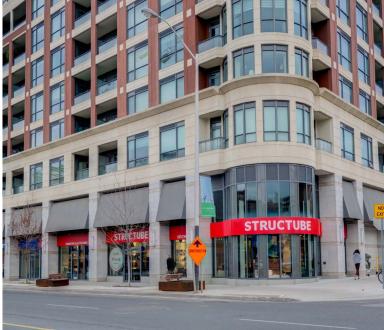

# 1900ge

HIGH PROFILE CORNER RETAIL FOR LEASE AT YONGE + DAVISVILLE

- Prime corner location at the busy intersection of Yonge & Davisville
- Across the street from Davisville Station
- Large patio space fronting Davisville Avenue
- On-site parking available
- Neighbouring tenants include Burrito Boyz, Tim Hortons, Subway, Tabule Midtown, Little Sister Food Bar and many more