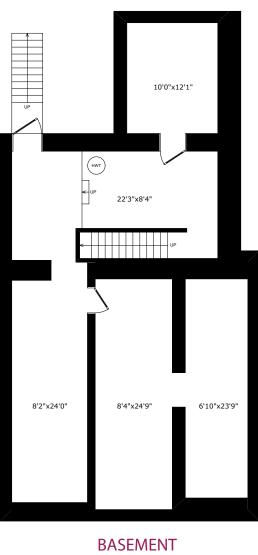

## Retail for Lease

SIZE:

Ground: 1,079 sq. ft.
Second: 934 sq.ft.
Basement: 1,114 sq. ft.

Basement: <u>1,114 sq. ft.</u>
Total: 3,217 sq. ft.

+ Patio

**GROSS RENT:** \$10,000/month + utilities

**AVAILABLE:** Immediately

### Floor Plans

SECOND

GROUND: 1,079 sq. ft. 934 sq.ft. 1,114 sq. ft. SECOND: BASEMENT: