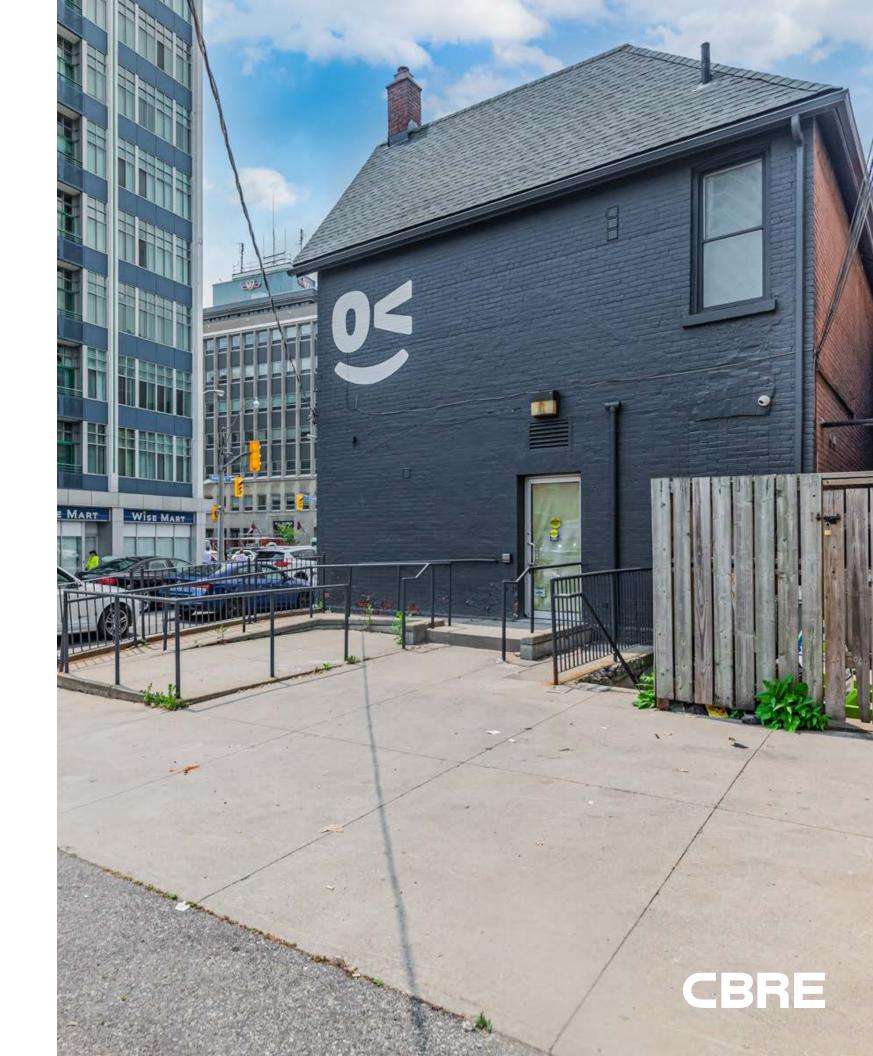

# 1900ge

HIGH PROFILE CORNER RETAIL FOR LEASE AT YONGE + DAVISVILLE

- Prime corner location at the busy intersection of Yonge & Davisville
- Across the street from Davisville Station
- Large patio space fronting Davisville Avenue
- On-site parking available
- Neighbouring tenants include Burrito Boyz, Tim Hortons, Subway, Tabule Midtown, Little Sister Food Bar and many more