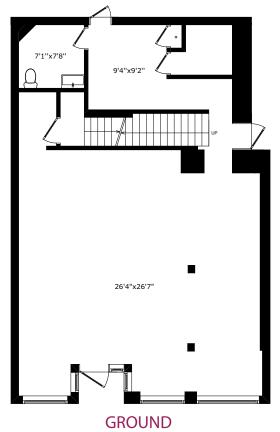

## Retail for Lease

SIZE:

Ground: 1,079 sq. ft.
Second: 934 sq.ft.
Basement: 1,114 sq. ft.

Basement: <u>1,114 sq. ft.</u>
Total: 3,217 sq. ft.

+ Patio

**GROSS RENT:** \$10,000/month + utilities

**AVAILABLE:** Immediately

### Floor Plans

SECOND

GROUND: 1,079 sq. ft. 934 sq.ft. 1,114 sq. ft. SECOND: BASEMENT: