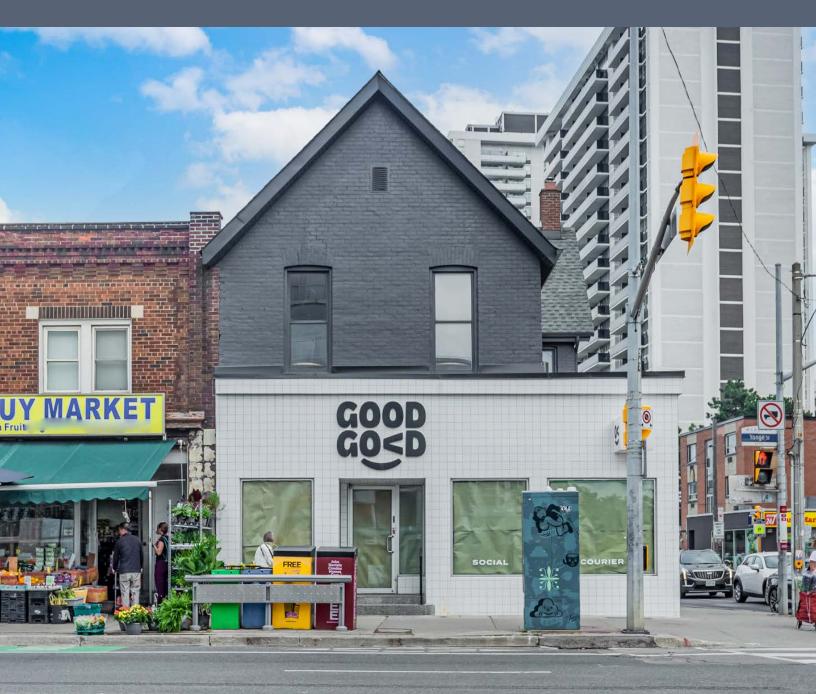

# 1900ge

HIGH PROFILE CORNER RETAIL FOR LEASE AT YONGE + DAVISVILLE

- Prime corner location at the busy intersection of Yonge & Davisville
- Across the street from Davisville Station
- Large patio space fronting Davisville Avenue
- On-site parking available
- Neighbouring tenants include Burrito Boyz, Tim Hortons, Subway, Tabule Midtown, Little Sister Food Bar and many more