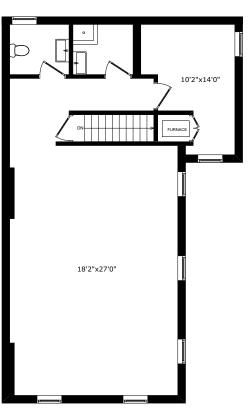

## Retail for Lease

SIZE:

Ground: 1,079 sq. ft.
Second: 934 sq.ft.
Basement: 1,114 sq. ft.

Basement: <u>1,114 sq. ft.</u>
Total: 3,217 sq. ft.

+ Patio

**GROSS RENT:** \$10,000/month + utilities

**AVAILABLE:** Immediately

### Floor Plans

SECOND

GROUND: 1,079 sq. ft. 934 sq.ft. 1,114 sq. ft. SECOND: BASEMENT: