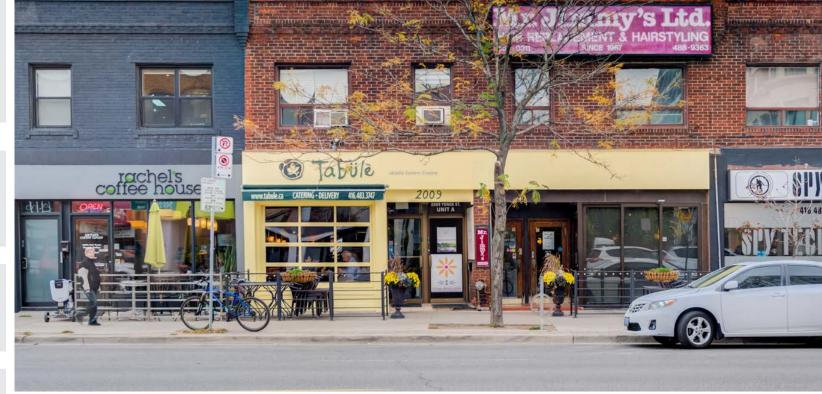

- Prime corner location at the busy intersection of Yonge & Davisville
- Across the street from Davisville Station
- Large patio space fronting Davisville Avenue
- On-site parking available
- Neighbouring tenants include Burrito Boyz, Tim Hortons, Subway, Tabule Midtown, Little Sister Food Bar and many more