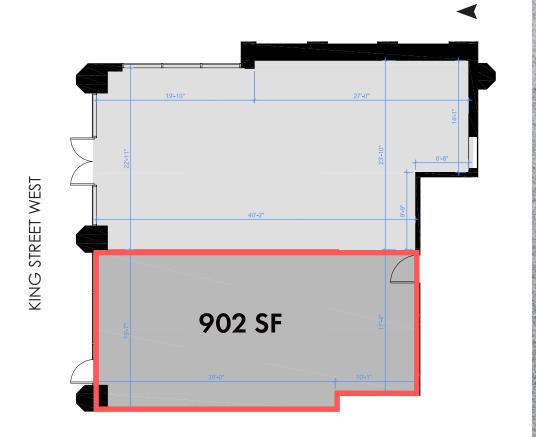

### 901 King Street West

**Size:** 902 sq. ft.

**Net Rent:** \$40.00 per sq. ft.

TMI: \$23.11 per sq. ft. + janitorial & hydro

**Available:** Immediately

- Rare right-sized unit on King West with patio potential
- Potential to combine with neighbouring unit for up to 2,173 sq. ft.
- At the south-east corner of King Street West and Strachan Avenue, in close proximity to Liberty Village, Stanely Park, and Trinity Bellwoods
- Located on the ground level of a 2,000+ employee office building
- Directly on the 504 King Streetcar line