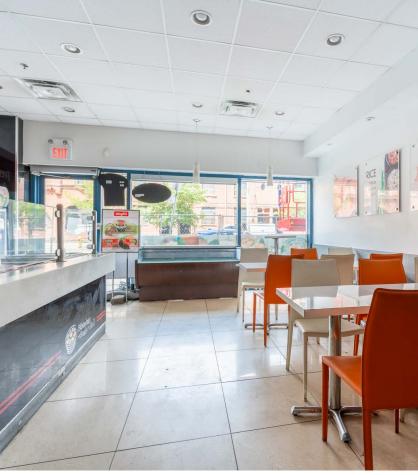

### 901 King Street West

**Size:** 902 sq. ft.

**Net Rent:** \$40.00 per sq. ft.

TMI: \$23.11 per sq. ft. + janitorial & hydro

**Available:** Immediately

- Rare right-sized unit on King West with patio potential
- Potential to combine with neighbouring unit for up to 2,173 sq. ft.
- At the south-east corner of King Street West and Strachan Avenue, in close proximity to Liberty Village, Stanely Park, and Trinity Bellwoods
- Located on the ground level of a 2,000+ employee office building
- Directly on the 504 King Streetcar line