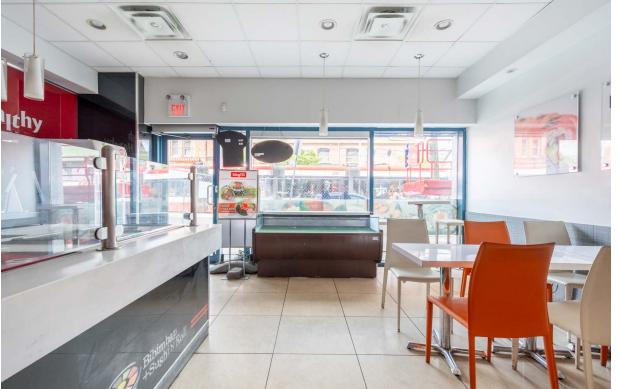

### 901 King Street West

**Size:** 902 sq. ft.

**Net Rent:** \$40.00 per sq. ft.

TMI: \$23.11 per sq. ft. + janitorial & hydro

**Available:** Immediately

- Rare right-sized unit on King West with patio potential
- Potential to combine with neighbouring unit for up to 2,173 sq. ft.
- At the south-east corner of King Street West and Strachan Avenue, in close proximity to Liberty Village, Stanely Park, and Trinity Bellwoods
- Located on the ground level of a 2,000+ employee office building
- Directly on the 504 King Streetcar line