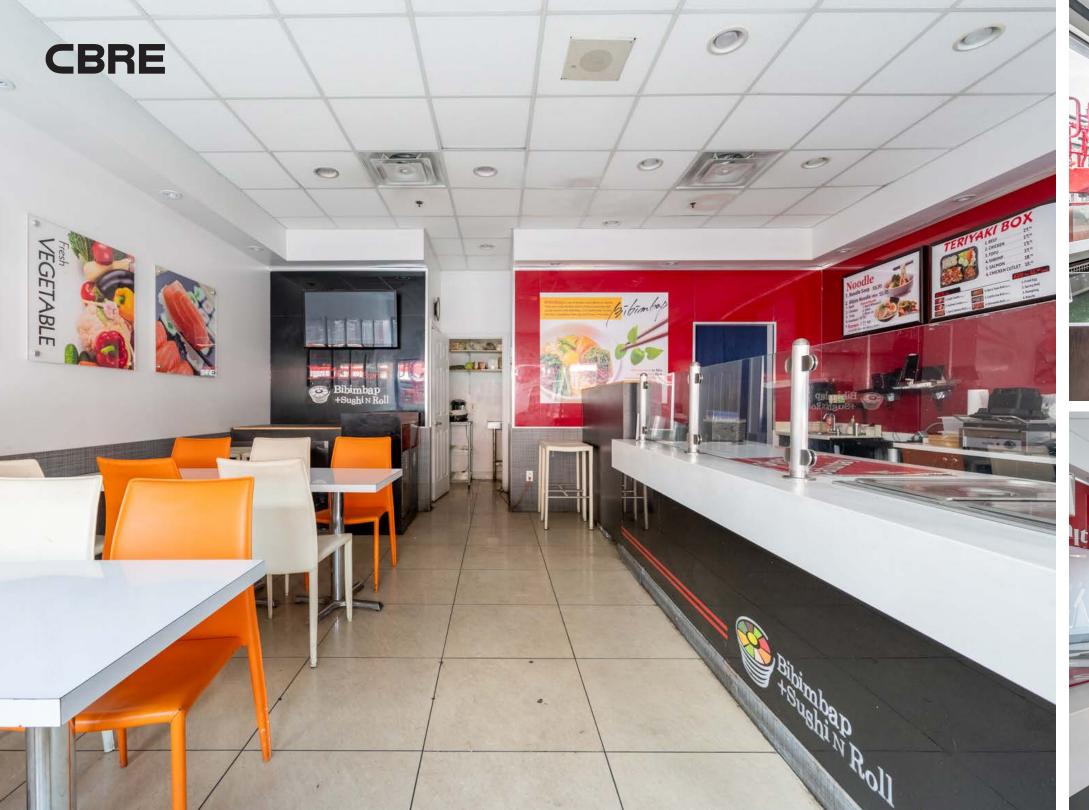

### 901 King Street West

**Size:** 902 sq. ft.

**Net Rent:** \$40.00 per sq. ft.

TMI: \$23.11 per sq. ft. + janitorial & hydro

**Available:** Immediately

- Rare right-sized unit on King West with patio potential
- Potential to combine with neighbouring unit for up to 2,173 sq. ft.
- At the south-east corner of King Street West and Strachan Avenue, in close proximity to Liberty Village, Stanely Park, and Trinity Bellwoods
- Located on the ground level of a 2,000+ employee office building
- Directly on the 504 King Streetcar line