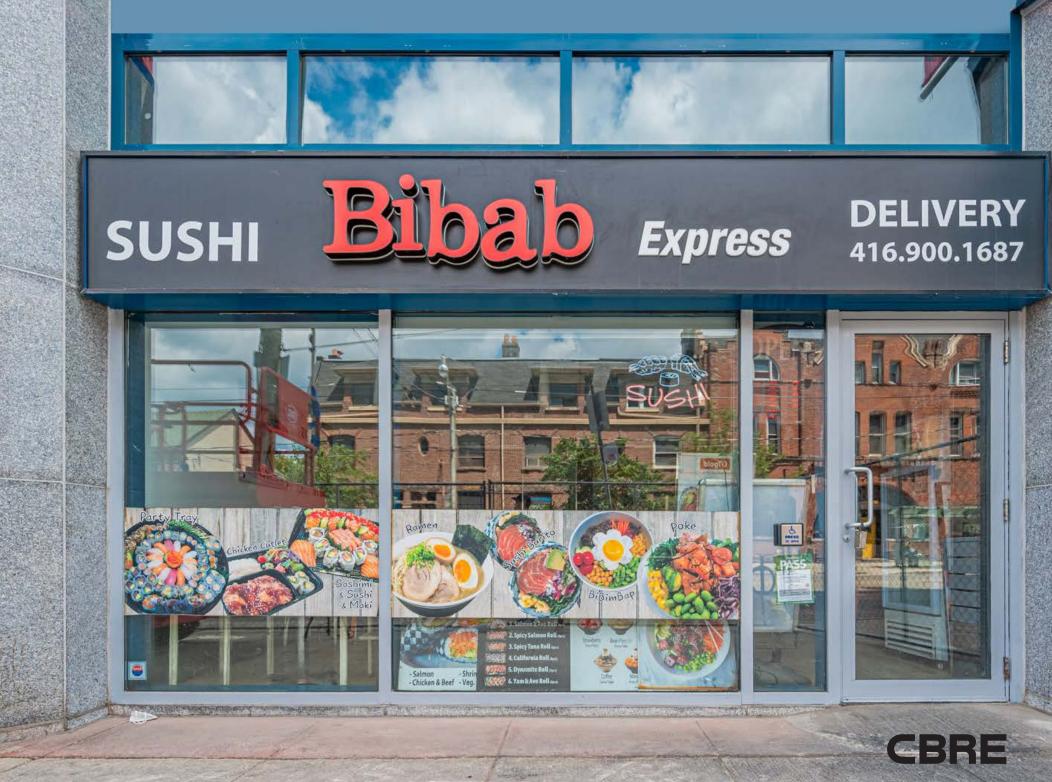

### 901 King Street West

**Size:** 902 sq. ft.

**Net Rent:** \$40.00 per sq. ft.

TMI: \$23.11 per sq. ft. + janitorial & hydro

**Available:** Immediately

- Rare right-sized unit on King West with patio potential
- Potential to combine with neighbouring unit for up to 2,173 sq. ft.
- At the south-east corner of King Street West and Strachan Avenue, in close proximity to Liberty Village, Stanely Park, and Trinity Bellwoods
- Located on the ground level of a 2,000+ employee office building
- Directly on the 504 King Streetcar line