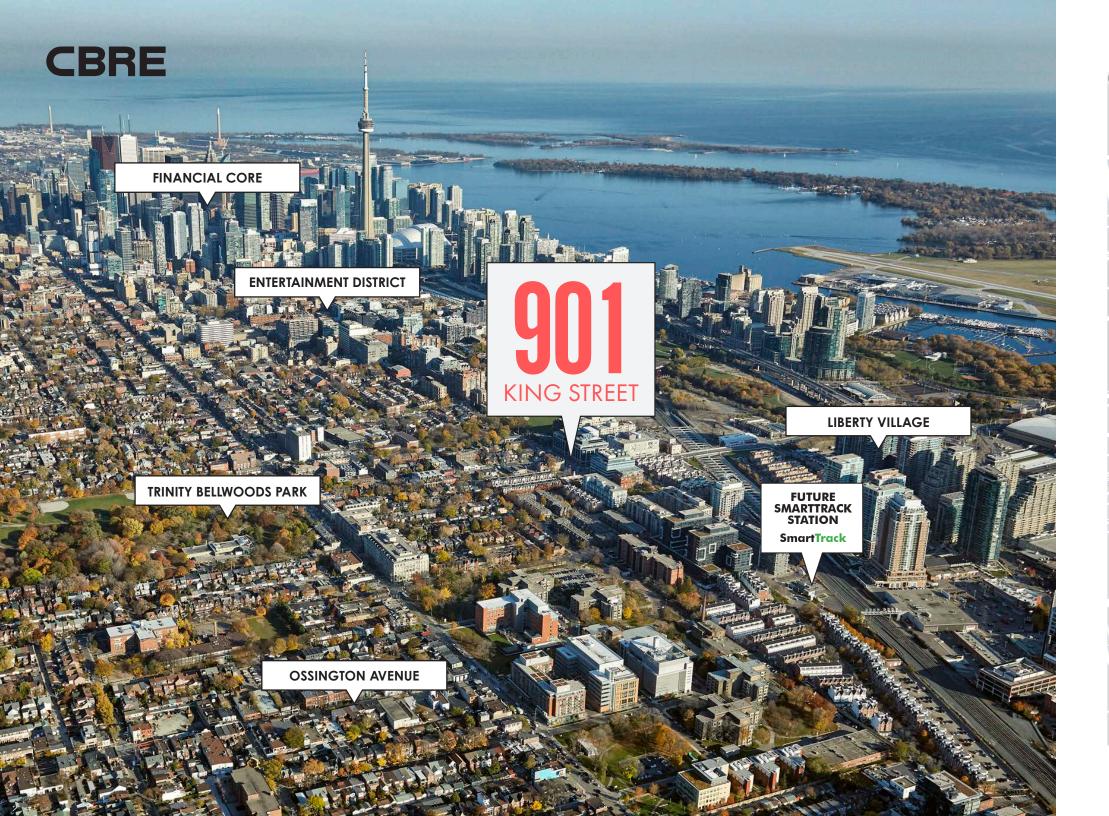

### 901 King Street West

**Size:** 902 sq. ft.

**Net Rent:** \$40.00 per sq. ft.

TMI: \$23.11 per sq. ft. + janitorial & hydro

**Available:** Immediately

- Rare right-sized unit on King West with patio potential
- Potential to combine with neighbouring unit for up to 2,173 sq. ft.
- At the south-east corner of King Street West and Strachan Avenue, in close proximity to Liberty Village, Stanely Park, and Trinity Bellwoods
- Located on the ground level of a 2,000+ employee office building
- Directly on the 504 King Streetcar line