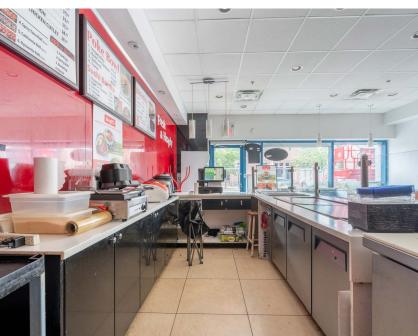

### 901 King Street West

**Size:** 902 sq. ft.

**Net Rent:** \$40.00 per sq. ft.

TMI: \$23.11 per sq. ft. + janitorial & hydro

**Available:** Immediately

- Rare right-sized unit on King West with patio potential
- Potential to combine with neighbouring unit for up to 2,173 sq. ft.
- At the south-east corner of King Street West and Strachan Avenue, in close proximity to Liberty Village, Stanely Park, and Trinity Bellwoods
- Located on the ground level of a 2,000+ employee office building
- Directly on the 504 King Streetcar line