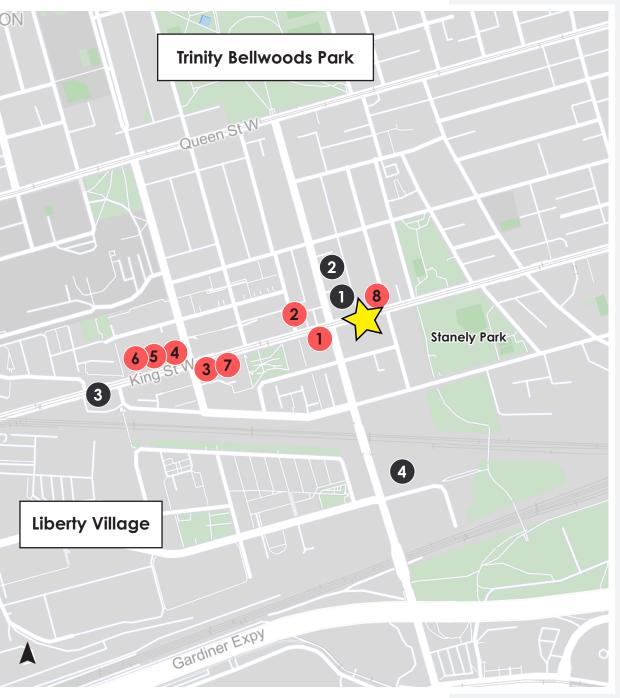

#### **Area Developments**

950 King West Units: 192

Status: Pre-Construction

2 11 Strachan Units: 314

Status: Pre-Construction

3 1071 King Street West Units: 227

Status: Pre-Construction

45 Strachan Units: 443

Status: Construction

#### **Neighbouring Tenants**

- 1 King Rustic Kitchen + Bar
- Circle K
- 3 Starbucks
- Independent City Market
- Tim Hortons
- 6 Sleep Country
- 7 Wine Rack
- 8 Benjamin Moore