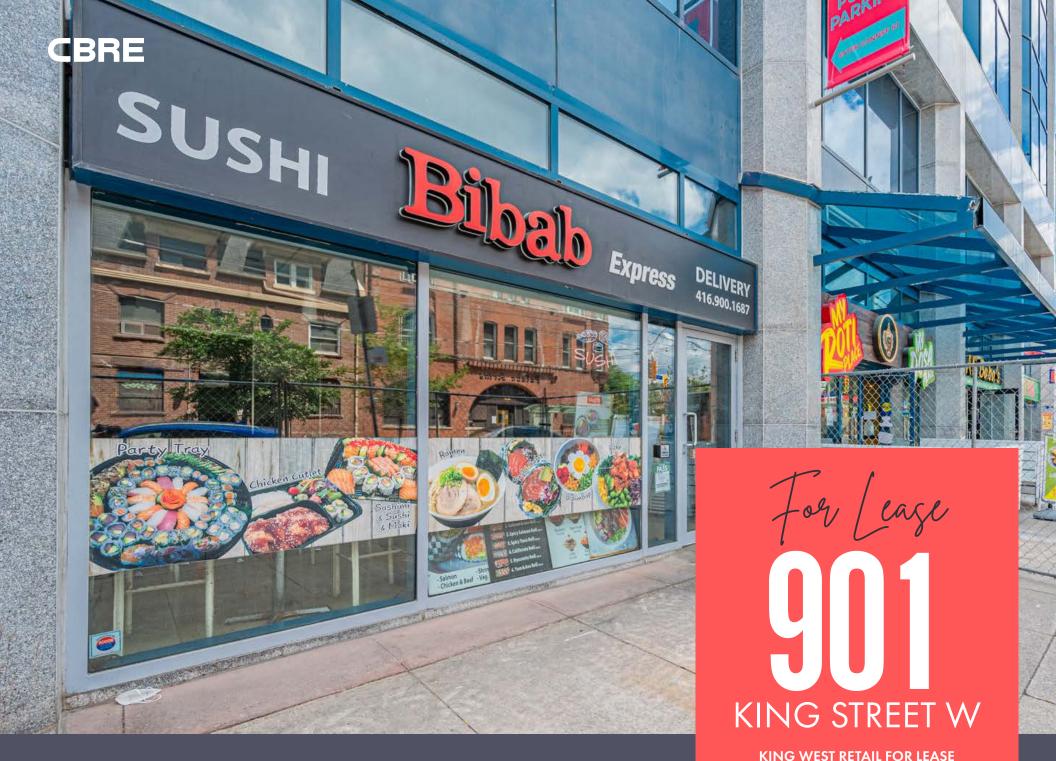

### 901 King Street West

**Size:** 902 sq. ft.

**Net Rent:** \$40.00 per sq. ft.

TMI: \$23.11 per sq. ft. + janitorial & hydro

**Available:** Immediately

- Rare right-sized unit on King West with patio potential
- Potential to combine with neighbouring unit for up to 2,173 sq. ft.
- At the south-east corner of King Street West and Strachan Avenue, in close proximity to Liberty Village, Stanely Park, and Trinity Bellwoods
- Located on the ground level of a 2,000+ employee office building
- Directly on the 504 King Streetcar line