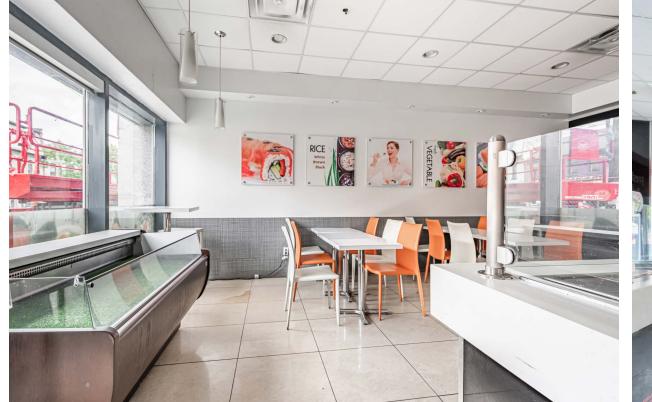

### 901 King Street West

**Size:** 902 sq. ft.

**Net Rent:** \$40.00 per sq. ft.

TMI: \$23.11 per sq. ft. + janitorial & hydro

**Available:** Immediately

- Rare right-sized unit on King West with patio potential
- Potential to combine with neighbouring unit for up to 2,173 sq. ft.
- At the south-east corner of King Street West and Strachan Avenue, in close proximity to Liberty Village, Stanely Park, and Trinity Bellwoods
- Located on the ground level of a 2,000+ employee office building
- Directly on the 504 King Streetcar line