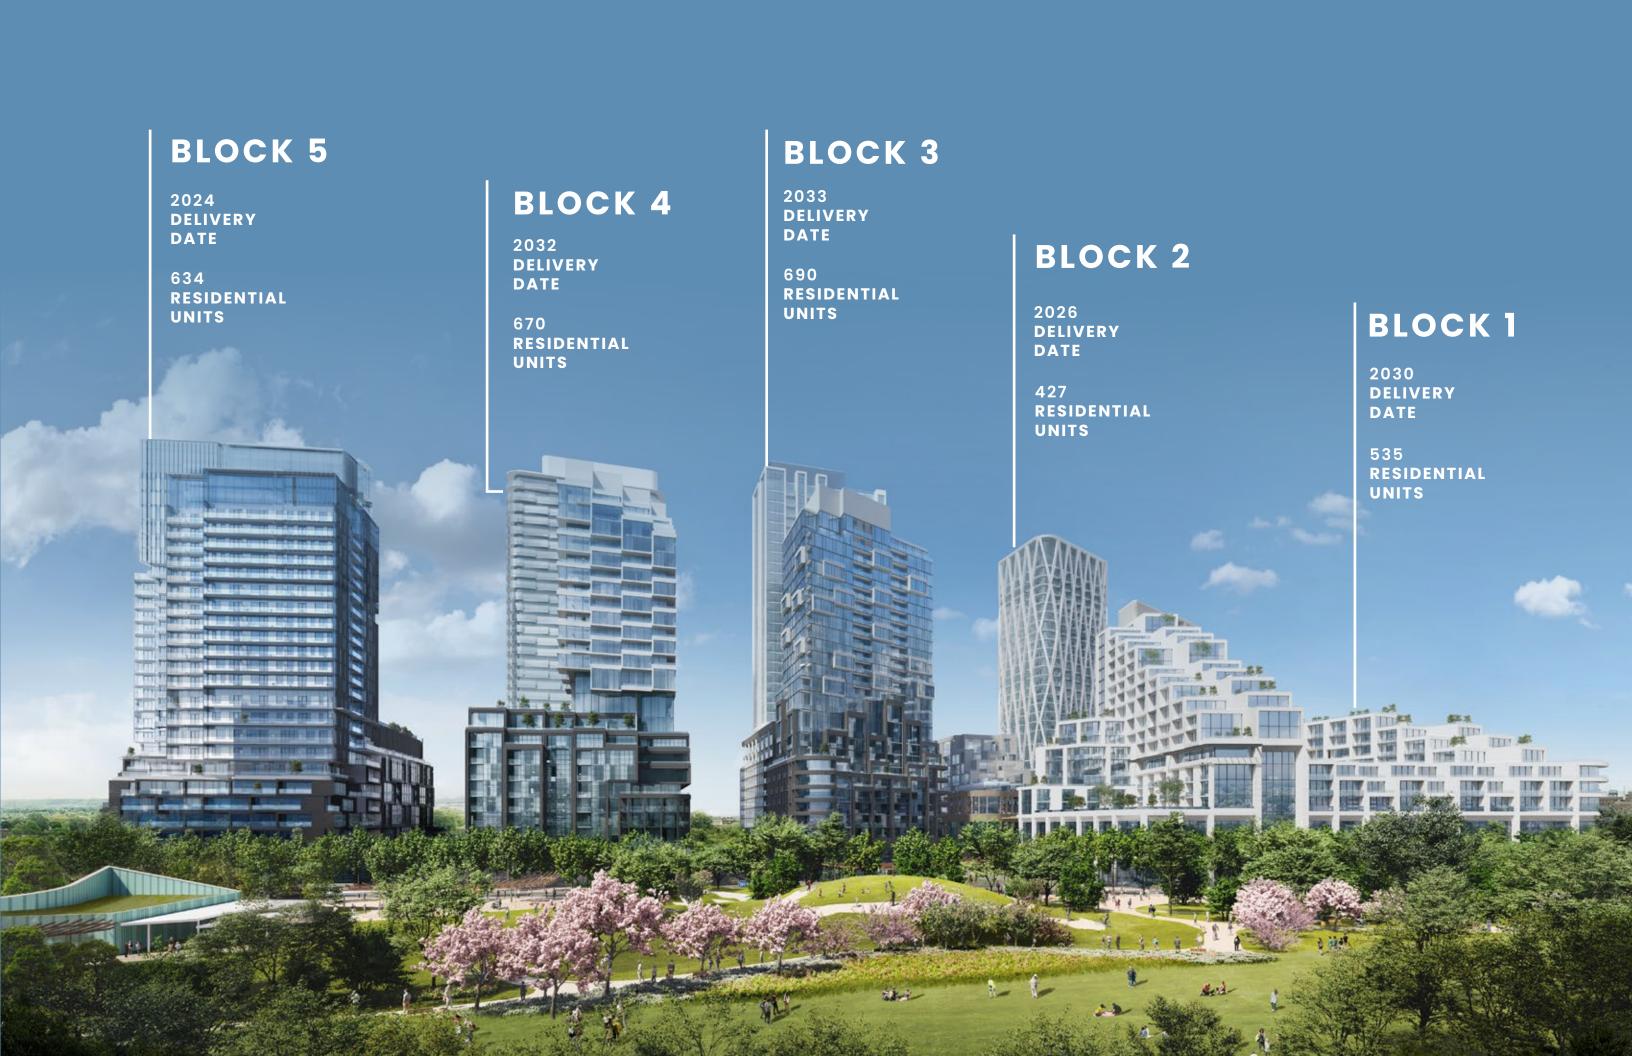

# INTRODUCING GALLERIA ON THE PARK A BRAND NEW

MASTER-PLANNED
COMMUNITY AT
DUPONT AND DUFFERIN

**2,956**RESIDENTIAL UNITS

277,000 SF
GROCERY ANCHORED
RETAIL SPACE

# **CONSTRUCTION STATUS - FEB 2023**