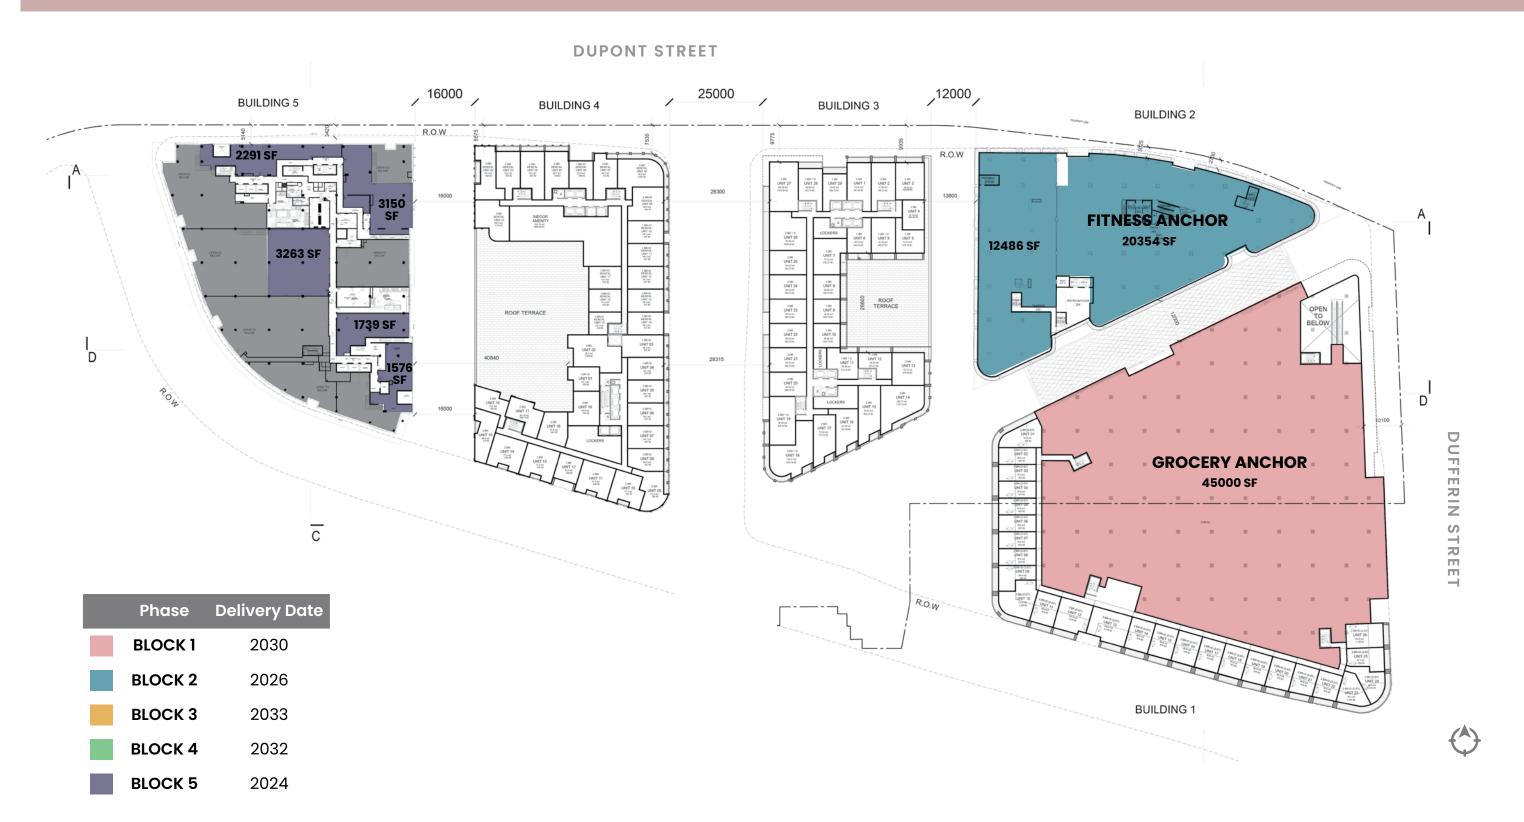

# GALLERIA

ON THE PARK



PREMIUM RETAIL FOR LEASE AT DUPONT & DUFFERIN



# INTRODUCING GALLERIA ON THE PARK A BRAND NEW

MASTER-PLANNED
COMMUNITY AT
DUPONT AND DUFFERIN





**2,956**RESIDENTIAL UNITS





277,000 SF
GROCERY ANCHORED
RETAIL SPACE











## **Ground Floor Plan**

#### **DUPONT STREET**



## Second Floor Plan



# **CONSTRUCTION STATUS - FEB 2023**











# Notable Incoming Developments





235 Units

Under Construction



**CONDOS** 

Construction



#### **BLOOR & DUFFERIN**

2,219 Units

Pre-Construction





#### **STERLING AUTOMOTIVE**

326 Units

Pre-Construction





#### 990 **BLOOR** ST WEST

102 Units

Pre-Construction



#### 888 DUPONT **STREET**

100 Units

Pre-Construction













# Neighbouring Tenants



### **ADVISORY TEAM**

#### **Arlin Markowitz\***

Executive Vice President 416 815 2374 arlin.markowitz@cbre.com

#### Jackson Turner\*\*

Senior Vice President 416 815 2394 jackson.turner@cbre.com

#### Alex Edmison\*

Senior Vice President 416 874 7266 alex.edmison@cbre.com

#### **Teddy Taggart\***

Vice President 416 847 3254 teddy.taggart@cbre.com

\*Sales Represe