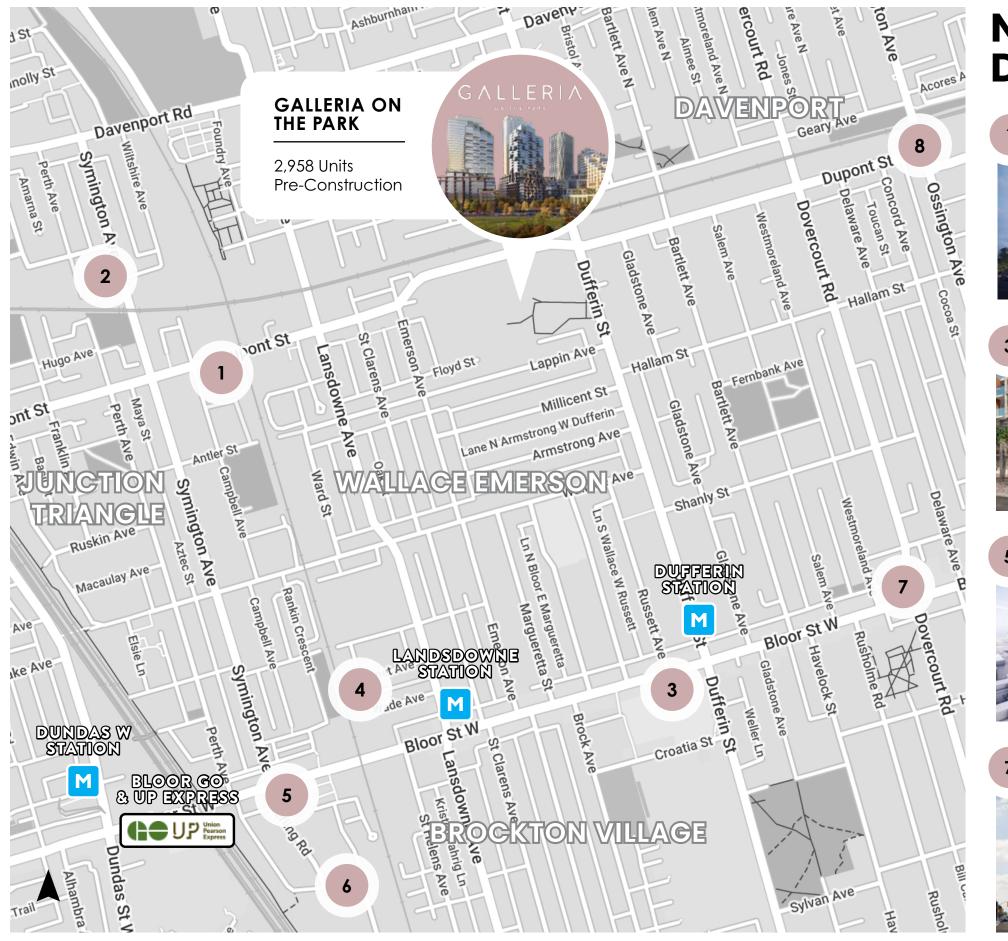

# Notable Incoming Developments

235 Units

Under Construction

**CONDOS** 

Construction

#### **BLOOR & DUFFERIN**

2,219 Units

Pre-Construction

#### **STERLING AUTOMOTIVE**

326 Units

Pre-Construction

#### 990 **BLOOR** ST WEST

102 Units

Pre-Construction

#### 888 DUPONT **STREET**

100 Units

Pre-Construction