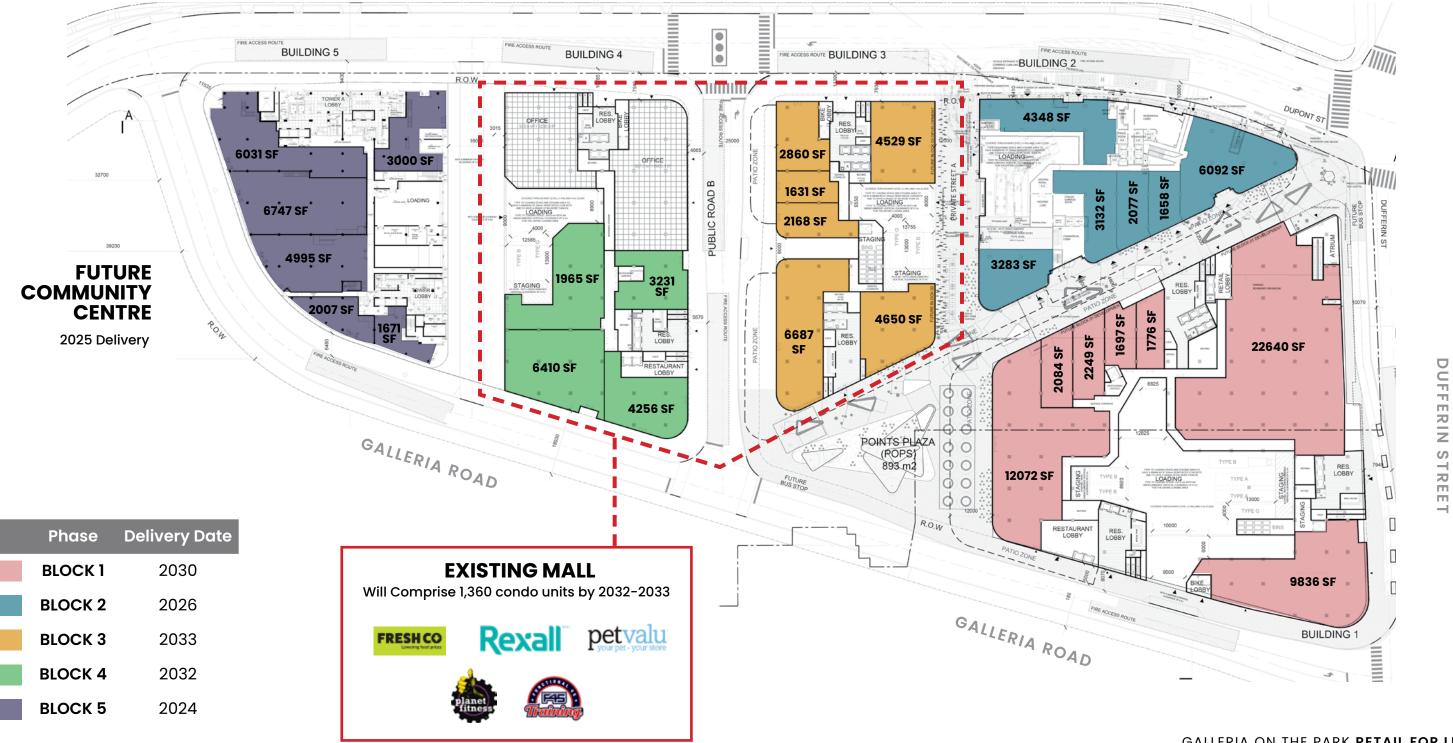

# GALLERIA

ON THE PARK



PREMIUM RETAIL FOR LEASE AT DUPONT & DUFFERIN



# INTRODUCING GALLERIA ON THE PARK A BRAND NEW

MASTER-PLANNED
COMMUNITY AT
DUPONT AND DUFFERIN





**2,956**RESIDENTIAL UNITS





277,000 SF
GROCERY ANCHORED
RETAIL SPACE











## **Ground Floor Plan**

#### **DUPONT STREET**



## Second Floor Plan



# **CONSTRUCTION STATUS - FEB 2023**











# Notable Incoming Developments





235 Units

Under Construction



**CONDOS** 

Construction



#### **BLOOR & DUFFERIN**

2,219 Units

Pre-Construction





#### **STERLING AUTOMOTIVE**

326 Units

Pre-Construction





#### 990 **BLOOR** ST WEST

102 Units

Pre-Construction



#### 888 DUPONT **STREET**

100 Units

Pre-Construction













# Neighbouring Tenants



### **ADVISORY TEAM**

#### **Arlin Markowitz\***

Executive Vice President 416 815 2374 arlin.markowitz@cbre.com

#### Jackson Turner\*\*

Senior Vice President 416 815 2394 jackson.turner@cbre.com

#### Alex Edmison\*

Senior Vice President 416 874 7266 alex.edmison@cbre.com

#### **Teddy Taggart\***

Vice President 416 847 3254 teddy.taggart@c